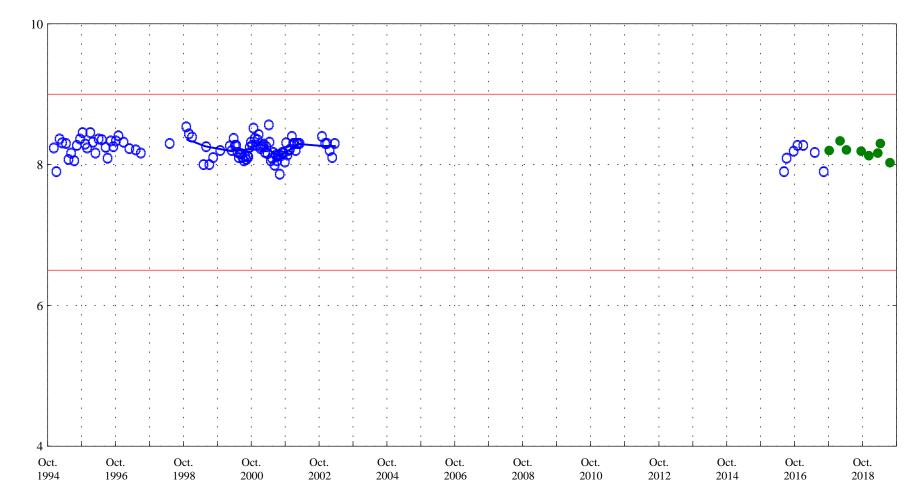

Aquatic Life Standard 6.5 to 9.0

pH, laboratory, in standard units

Sunflower Drain at Highway 92 near Read, CO, station 384551107591901.

Date

Sunflower Drain at Highway 92 near Read, CO, station 384551107591901.