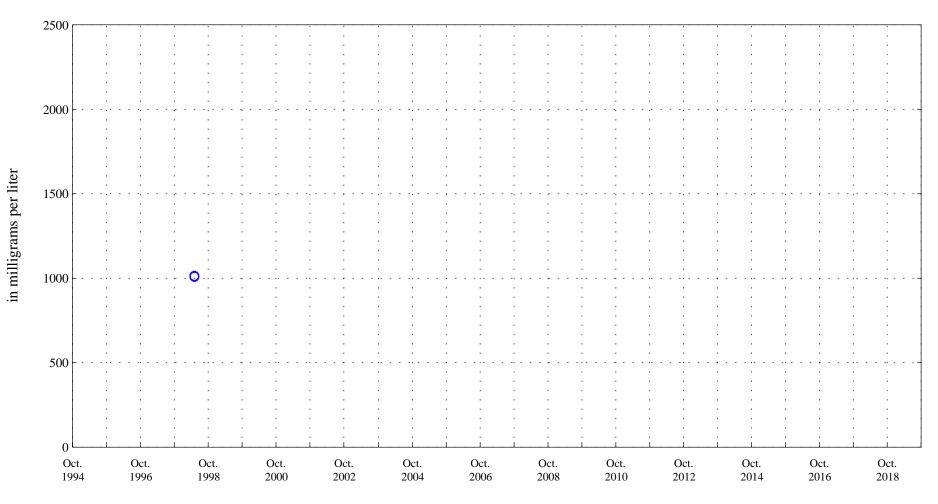

Sunflower Drain at Highway 92 near Read, CO, station 384551107591901.

Date

OOO Historic Data

Dissolved solids, sum of constituents,

Sunflower Drain at Highway 92 near Read, CO, station 384551107591901.

Date