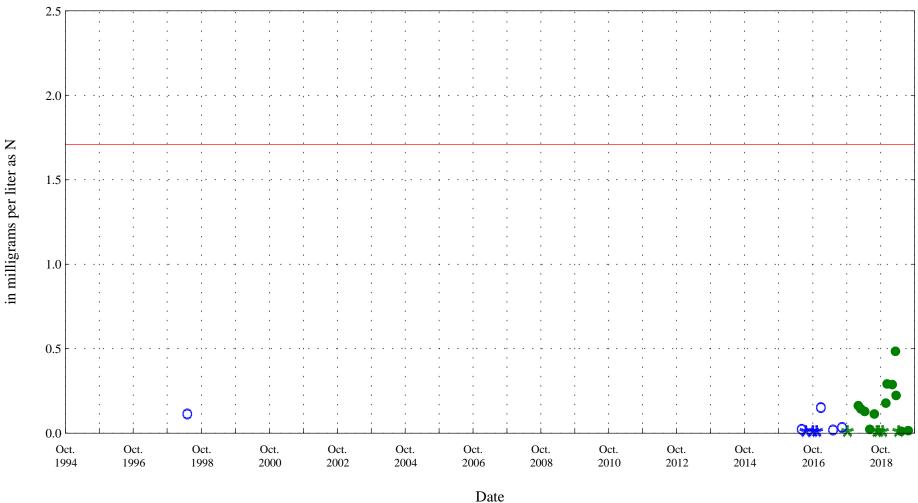

Sunflower Drain at Highway 92 near Read, CO, station 384551107591901.

Date

Current Data

OOO Historic Data

Aquatic Life Acute Standard 0.50

Sunflower Drain at Highway 92 near Read, CO, station 384551107591901.