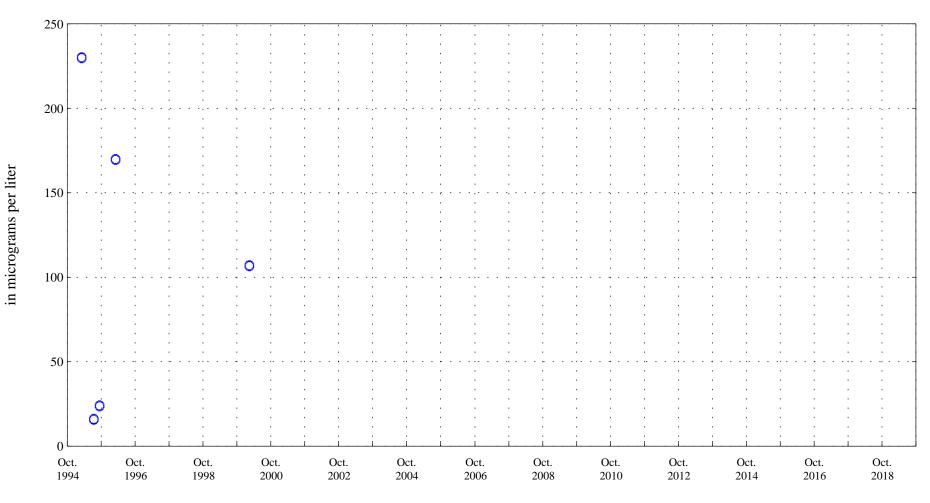

OOO Historic Data

Aquatic Life Acute Standard 18.4 Aquatic Life Chronic Standard 4.6

Selenium,

Sunflower Drain at Highway 92 near Read, CO, station 384551107591901.

Date

OOO Historic Data

Selenium (total),

Sunflower Drain at Highway 92 near Read, CO, station 384551107591901.