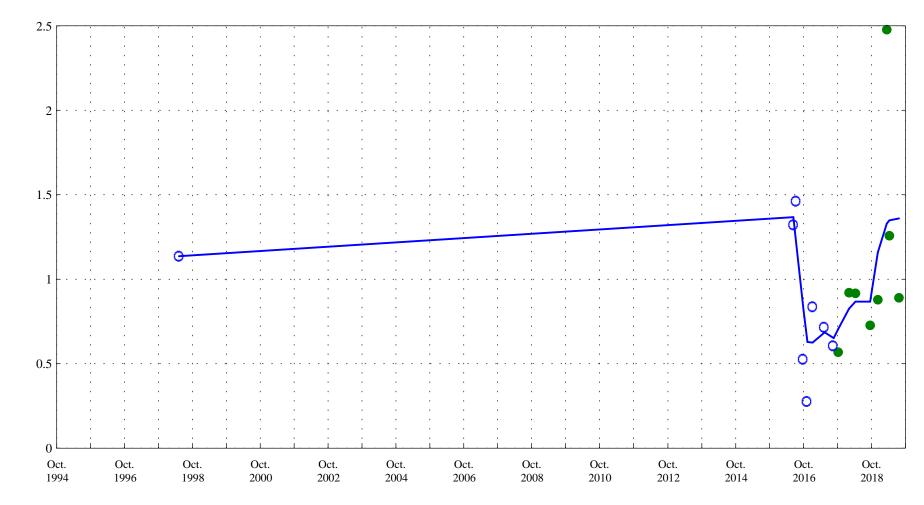

Date

Sunflower Drain at Highway 92 near Read, CO, station 384551107591901.

Ammonia,

Sunflower Drain at Highway 92 near Read, CO, station 384551107591901.

Date

• • • Current Data

OOO Historic Data

Nitrite plus nitrate in milligrams per liter as N