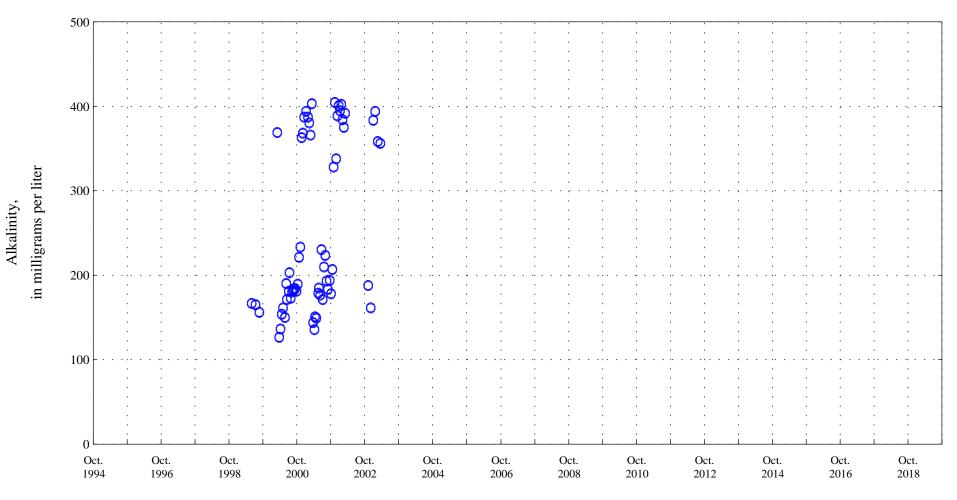

Sunflower Drain at Highway 92 near Read, CO, station 384551107591901.

Date

OOO Historic Data

Alkalinity, inflection-point titration,

Sunflower Drain at Highway 92 near Read, CO, station 384551107591901.

Date