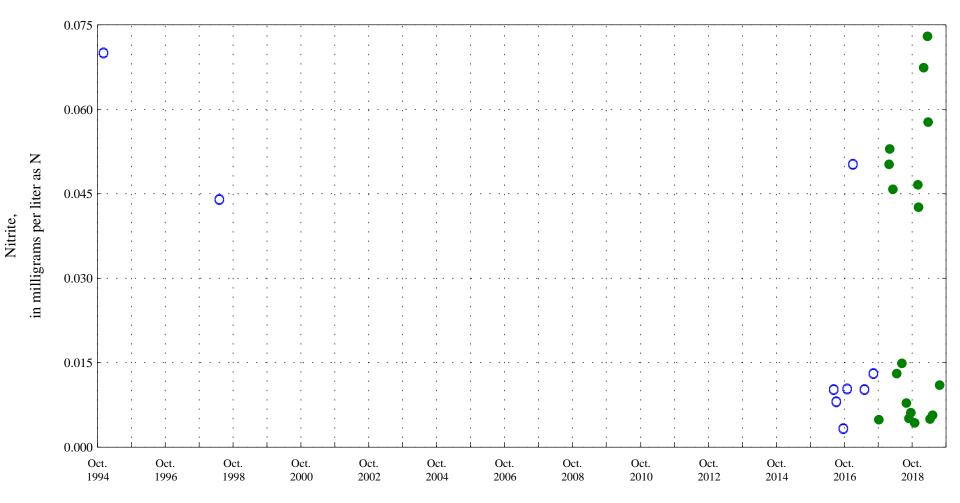

Date

Sunflower Drain at Highway 92 near Read, CO, station 384551107591901.

Ammonia,

Sunflower Drain at Highway 92 near Read, CO, station 384551107591901.

Date

• • • Current Data

OOO Historic Data

Nitrite plus nitrate in milligrams per liter as N