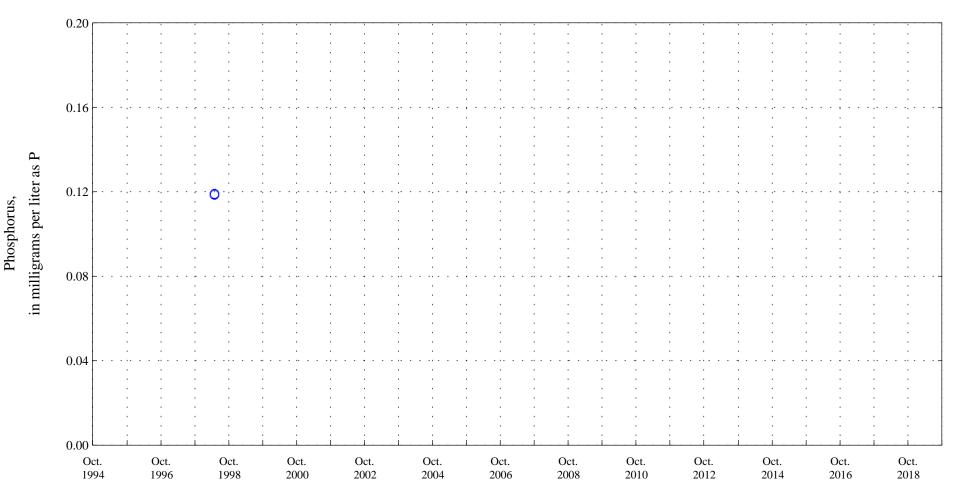

Date

in milligrams per liter as P

Orthophosphate,

Sunflower Drain at Highway 92 near Read, CO, station 384551107591901.

Date

**OOO** Historic Data

Sunflower Drain at Highway 92 near Read, CO, station 384551107591901.