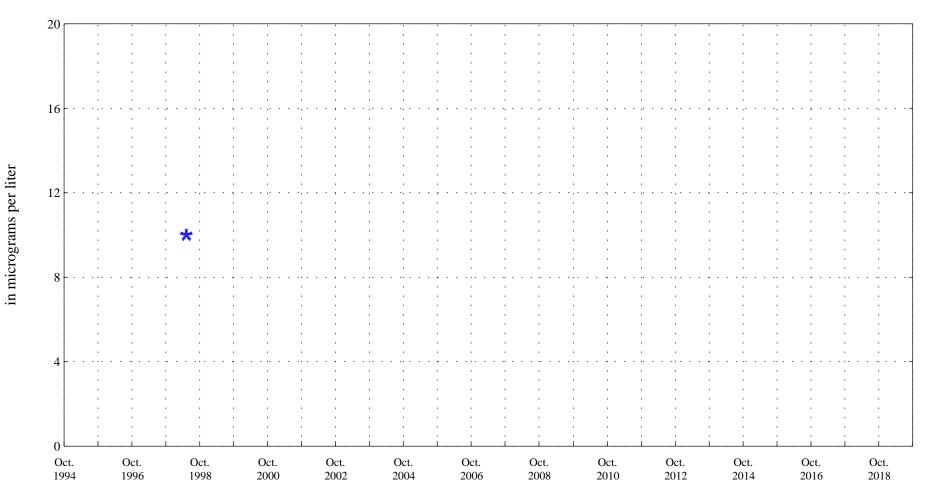

Date

OOO Historic Data

Organic carbon, in milligrams per liter

Sunflower Drain at Highway 92 near Read, CO, station 384551107591901.

Date

Uranium (natural),

• • • Current Data

Sunflower Drain at Highway 92 near Read, CO, station 384551107591901.