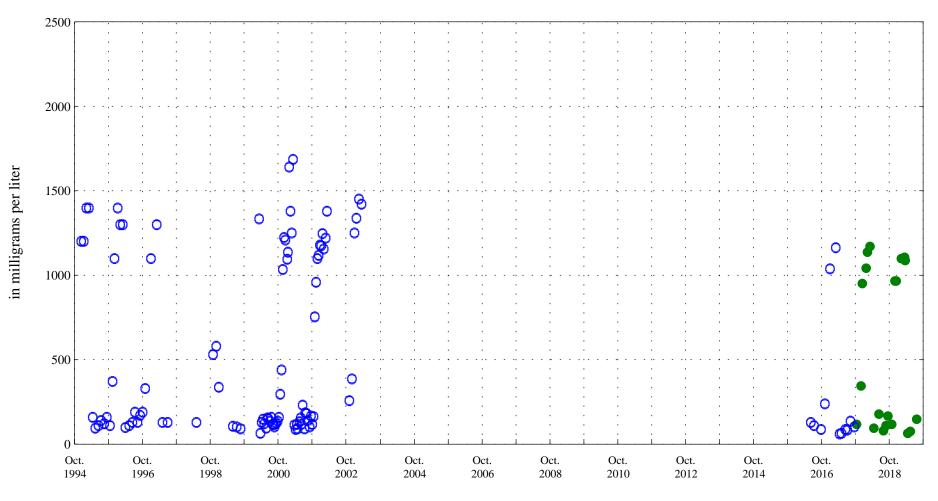

Sunflower Drain at Highway 92 near Read, CO, station 384551107591901.

Date

OOO Historic Data

Dissolved solids, sum of constituents,

Sunflower Drain at Highway 92 near Read, CO, station 384551107591901.

Date