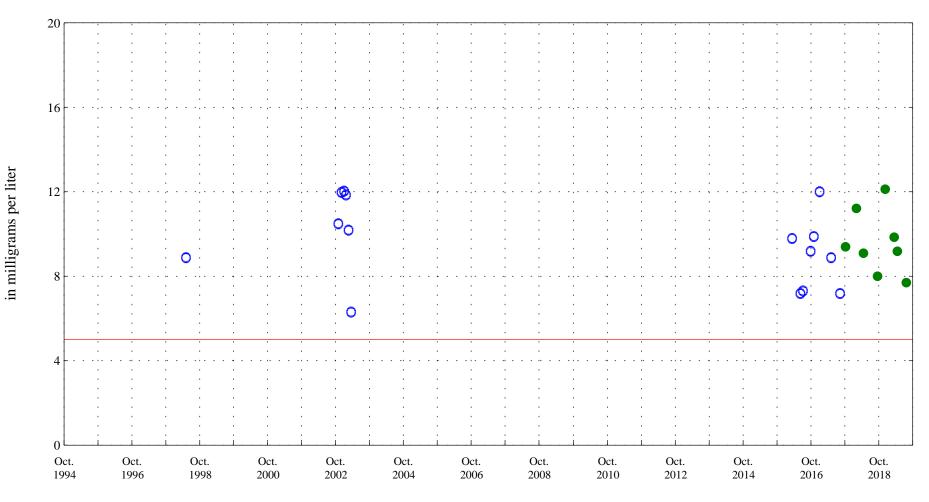

Dissolved oxygen,

Sunflower Drain at Highway 92 near Read, CO, station 384551107591901.

Date

OOO Historic Data

Sunflower Drain at Highway 92 near Read, CO, station 384551107591901.

Date

OOO Historic Data

Lowess