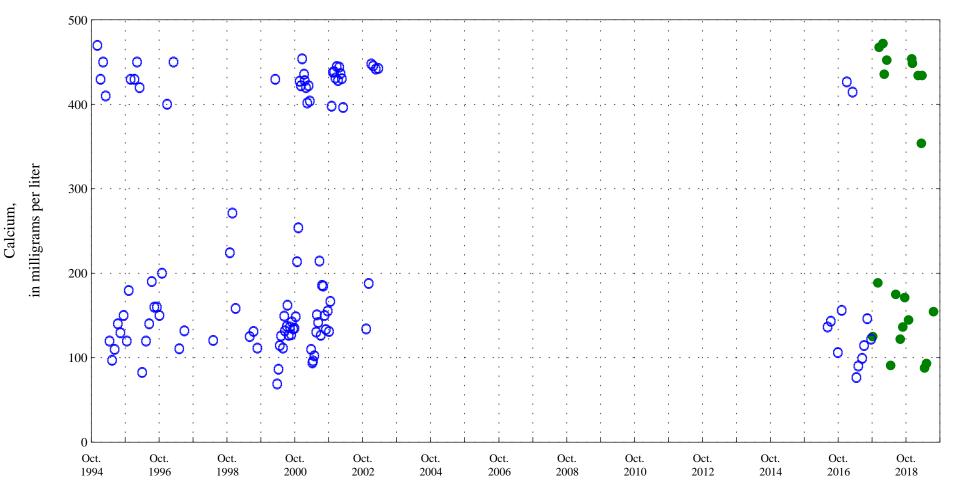

**OOO** Historic Data

Hardness,

Sunflower Drain at Highway 92 near Read, CO, station 384551107591901.

Date

OOO Historic Data

Sunflower Drain at Highway 92 near Read, CO, station 384551107591901.

Date

OOO Historic Data