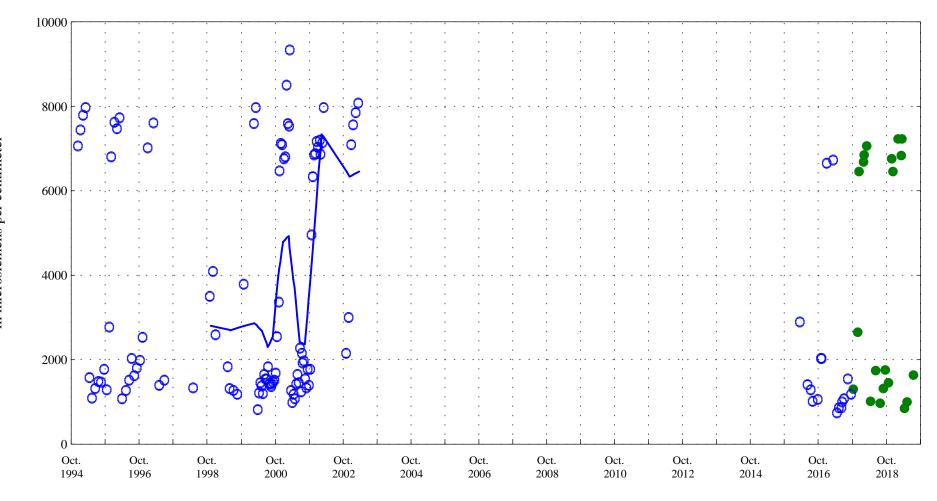

Sunflower Drain at Highway 92 near Read, CO, station 384551107591901.

Date

Instantaneous discharge,

Sunflower Drain at Highway 92 near Read, CO, station 384551107591901.

Date

OOO Historic Data

Aquatic Life Standard 5.0