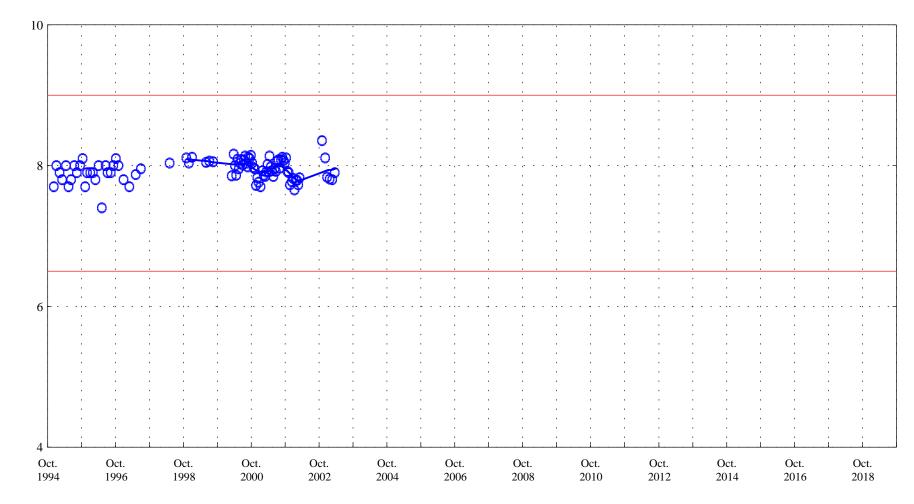

Sunflower Drain at Highway 92 near Read, CO, station 384551107591901.

Date

Instantaneous discharge,

Sunflower Drain at Highway 92 near Read, CO, station 384551107591901.

Date

OOO Historic Data

Aquatic Life Standard 5.0