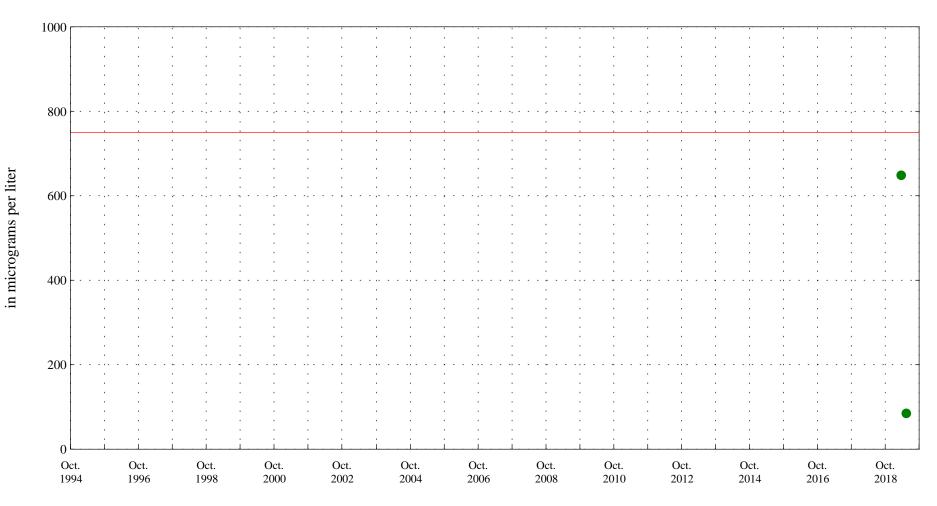

Sunflower Drain at Highway 92 near Read, CO, station 384551107591901.

Date

Agriculture Chronic Standard 750

Boron,

Sunflower Drain at Highway 92 near Read, CO, station 384551107591901.

Date

• • • Current Data