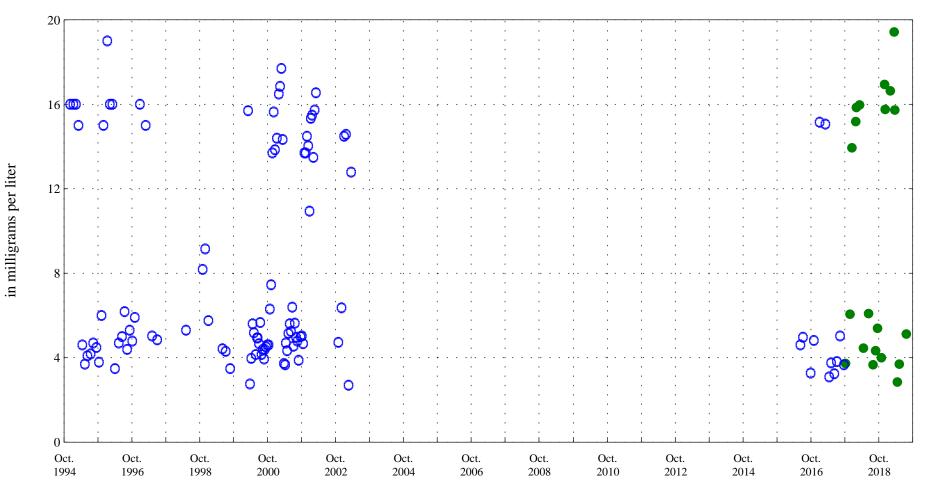

Magnesium,

Sunflower Drain at Highway 92 near Read, CO, station 384551107591901.

Date

OOO Historic Data

Potassium,

Sunflower Drain at Highway 92 near Read, CO, station 384551107591901.

Date

OOO Historic Data