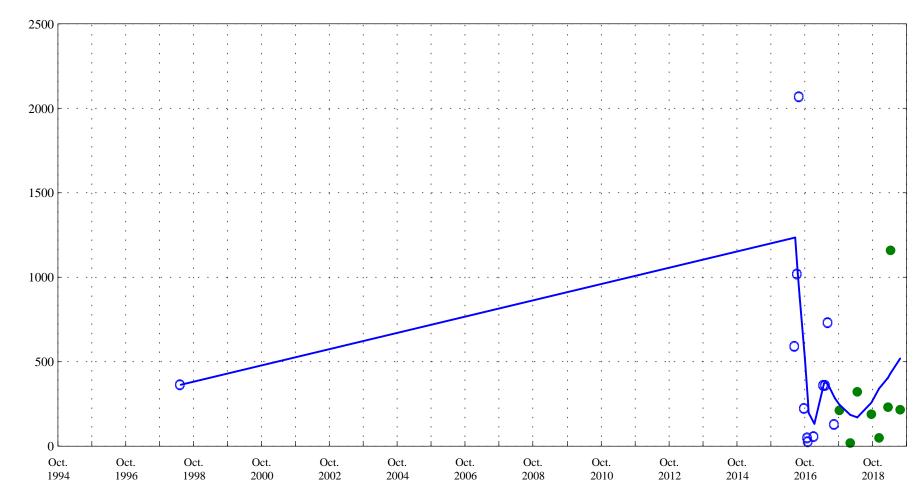

Turbidity,

Sunflower Drain at Highway 92 near Read, CO, station 384551107591901.

Date

OOO Historic Data

Sunflower Drain at Highway 92 near Read, CO, station 384551107591901.

Date

OOO Historic Data

Dissolved solids dried at 180 degrees C,