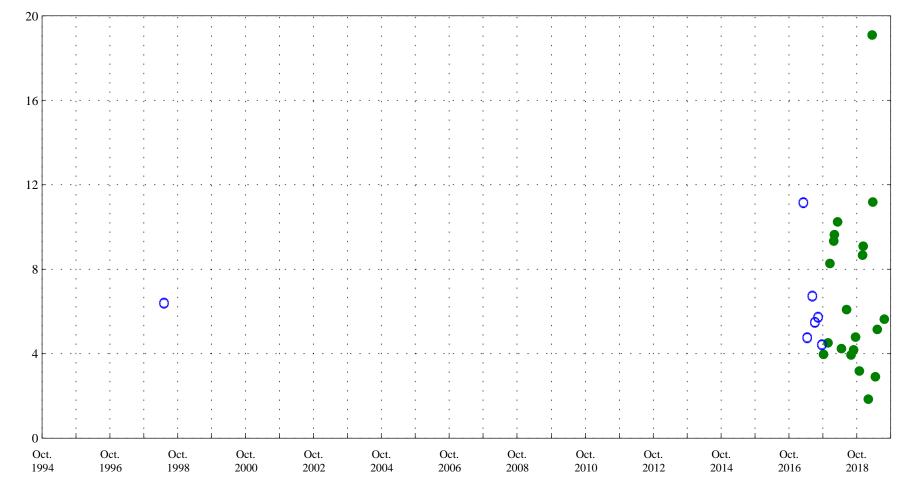

OOO Historic Data

Aquatic Life Acute Standard 18.4 Aquatic Life Chronic Standard 4.6

Selenium,

Sunflower Drain at Highway 92 near Read, CO, station 384551107591901.

Date

OOO Historic Data

Selenium (total),

Sunflower Drain at Highway 92 near Read, CO, station 384551107591901.