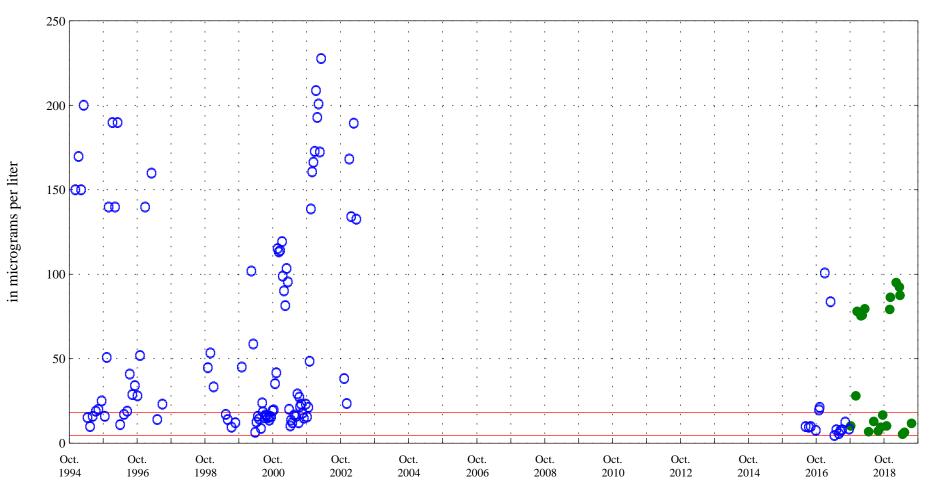

OOO Historic Data

Aquatic Life Acute Standard 18.4 Aquatic Life Chronic Standard 4.6

Selenium,

Sunflower Drain at Highway 92 near Read, CO, station 384551107591901.

Date

OOO Historic Data

Selenium (total),

Sunflower Drain at Highway 92 near Read, CO, station 384551107591901.