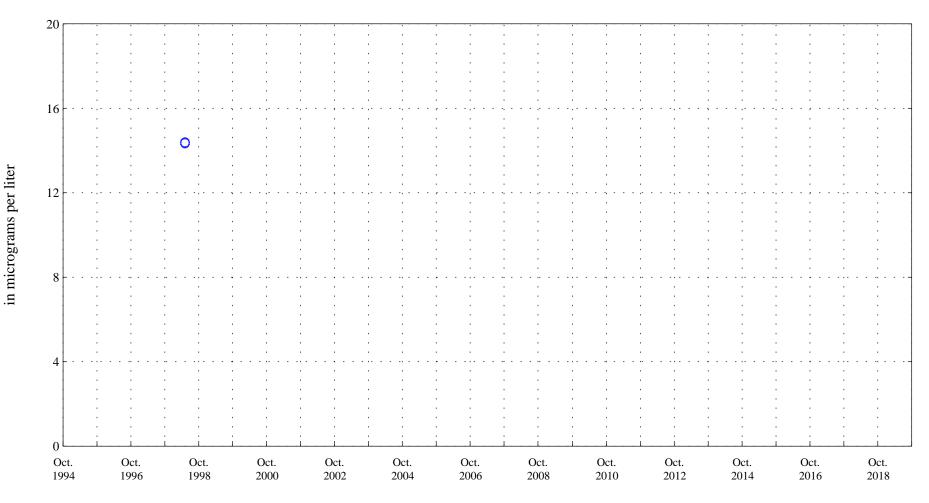

Date

OOO Historic Data

Organic carbon, in milligrams per liter

Sunflower Drain at Highway 92 near Read, CO, station 384551107591901.

Date

Uranium (natural),

• • • Current Data

Sunflower Drain at Highway 92 near Read, CO, station 384551107591901.