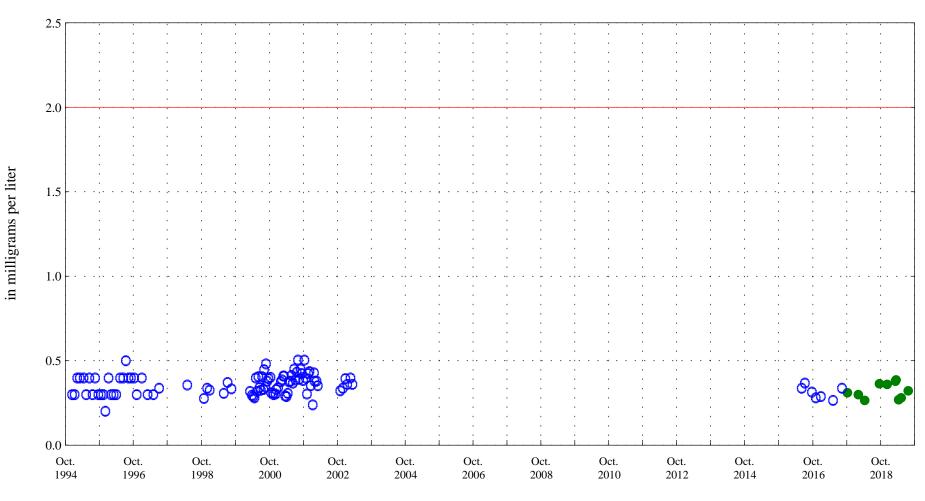

Sunflower Drain at Highway 92 near Read, CO, station 384551107591901.

Date

Current Data

OOO Historic Data

Aquatic Life Acute Standard 0.50

Sunflower Drain at Highway 92 near Read, CO, station 384551107591901.