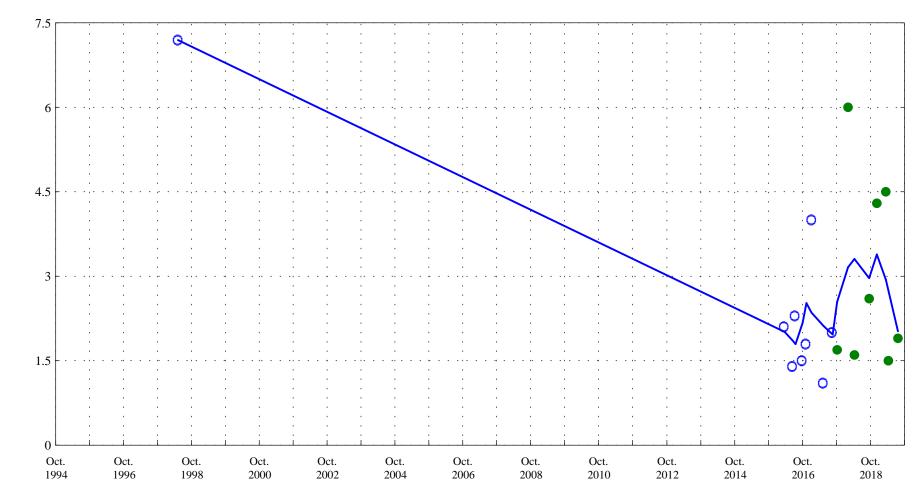

Sunflower Drain at Highway 92 near Read, CO, station 384551107591901.

Date

Instantaneous discharge,

Sunflower Drain at Highway 92 near Read, CO, station 384551107591901.

Date

OOO Historic Data

Aquatic Life Standard 5.0