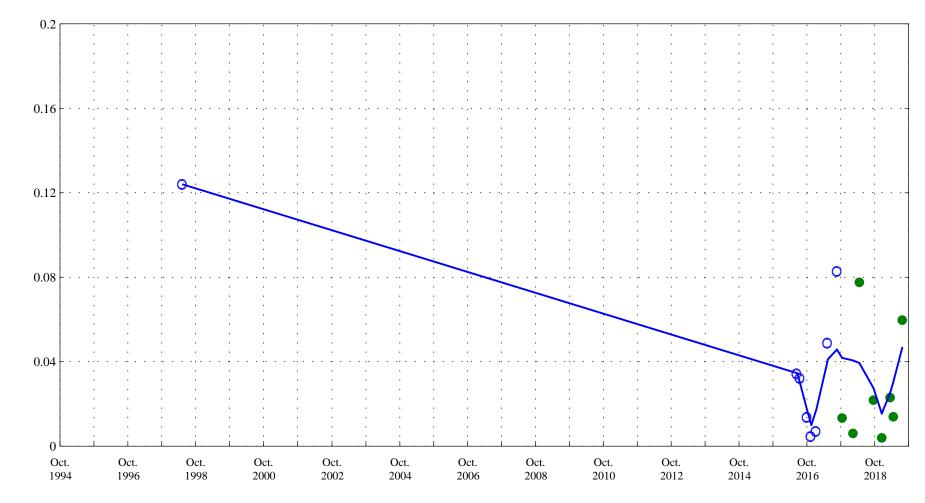

Aquatic Life Standard 6.5 to 9.0

pH, laboratory, in standard units

Sunflower Drain at Highway 92 near Read, CO, station 384551107591901.

Date

Sunflower Drain at Highway 92 near Read, CO, station 384551107591901.