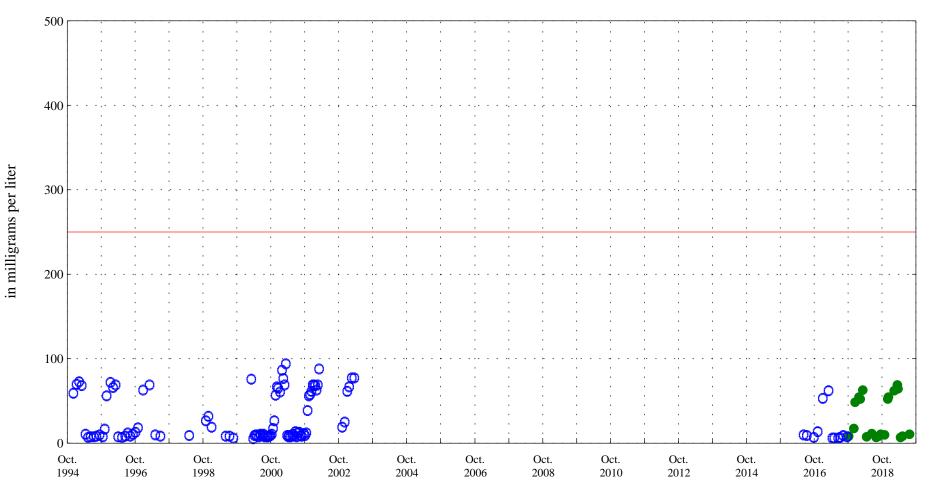

Date

OOO Historic Data

• Current Data

Chloride,

Human Health Based Water Supply Chronic Standard 250

Sunflower Drain at Highway 92 near Read, CO, station 384551107591901.

Date

• • Current Data