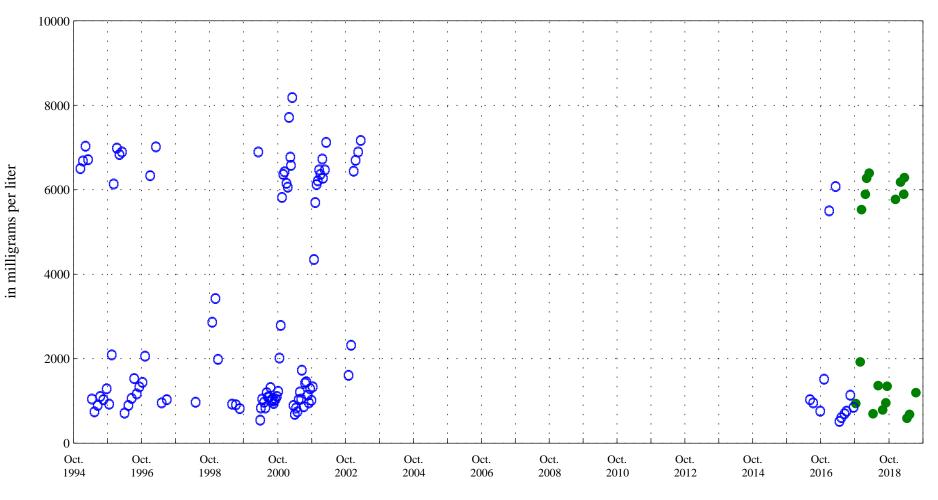

**OOO** Historic Data

Hardness,

Sunflower Drain at Highway 92 near Read, CO, station 384551107591901.

Date

OOO Historic Data

Sunflower Drain at Highway 92 near Read, CO, station 384551107591901.

Date

OOO Historic Data