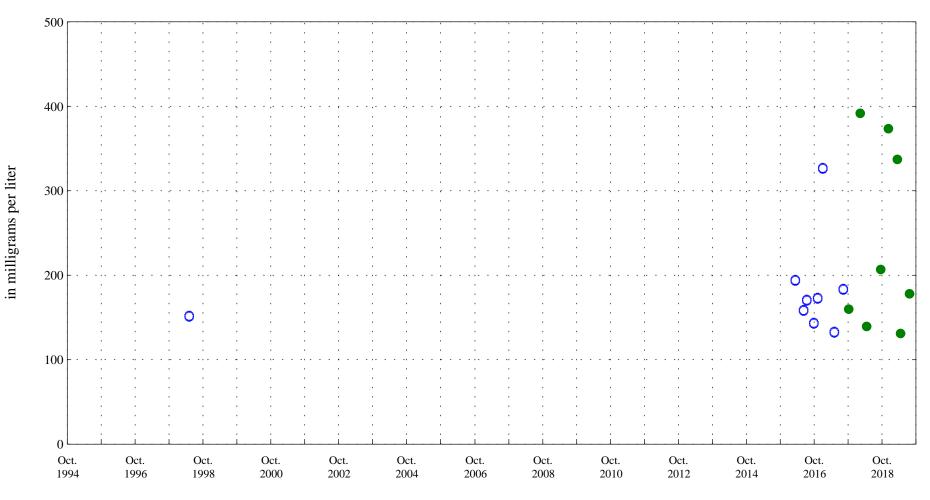

Sunflower Drain at Highway 92 near Read, CO, station 384551107591901.

Date

OOO Historic Data

Alkalinity, inflection-point titration,

Sunflower Drain at Highway 92 near Read, CO, station 384551107591901.

Date