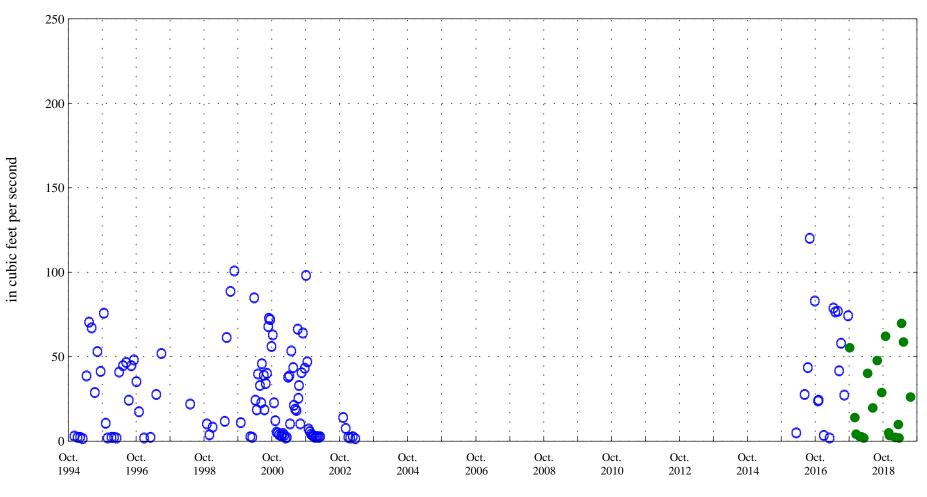

Sunflower Drain at Highway 92 near Read, CO, station 384551107591901.

Date

Instantaneous discharge,

Sunflower Drain at Highway 92 near Read, CO, station 384551107591901.

Date

OOO Historic Data

Aquatic Life Standard 5.0