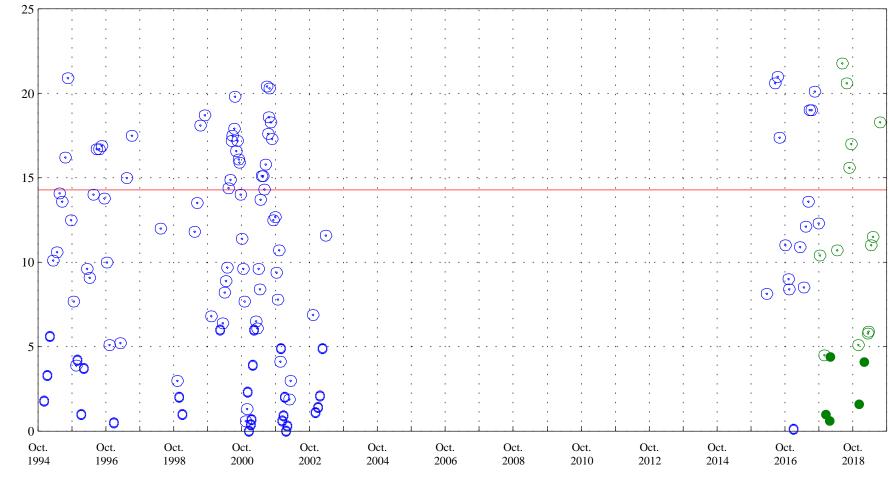

Turbidity,

Sunflower Drain at Highway 92 near Read, CO, station 384551107591901.

Date

OOO Historic Data

Sunflower Drain at Highway 92 near Read, CO, station 384551107591901.

Date

OOO Historic Data

Dissolved solids dried at 180 degrees C,