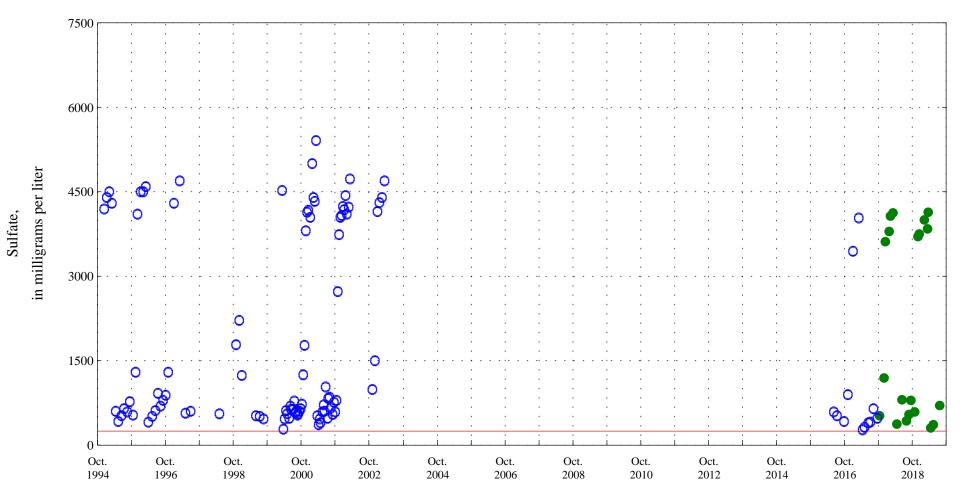

Date

OOO Historic Data

• Current Data

Chloride,

Human Health Based Water Supply Chronic Standard 250

Sunflower Drain at Highway 92 near Read, CO, station 384551107591901.

Date

• • Current Data