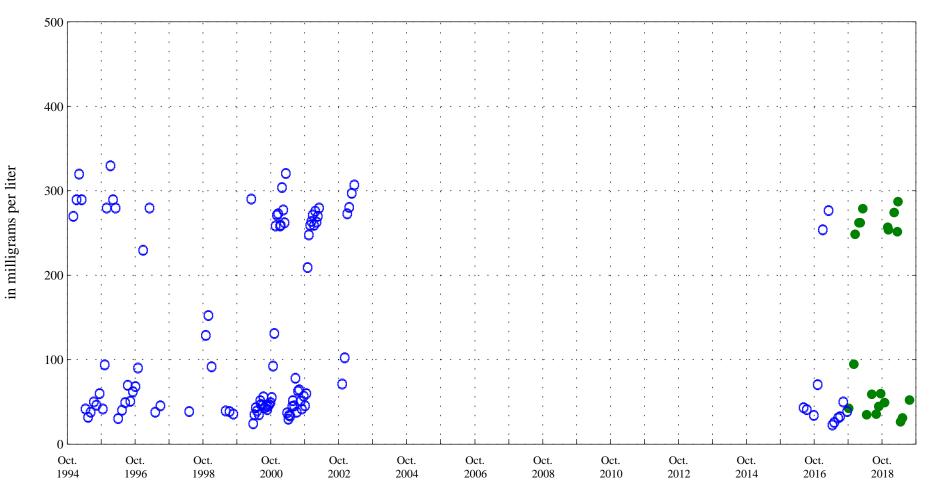

Sodium,

Sunflower Drain at Highway 92 near Read, CO, station 384551107591901.

Date

OOO Historic Data

Acid neutralizing capacity,

Sunflower Drain at Highway 92 near Read, CO, station 384551107591901.

Date

OOO Historic Data