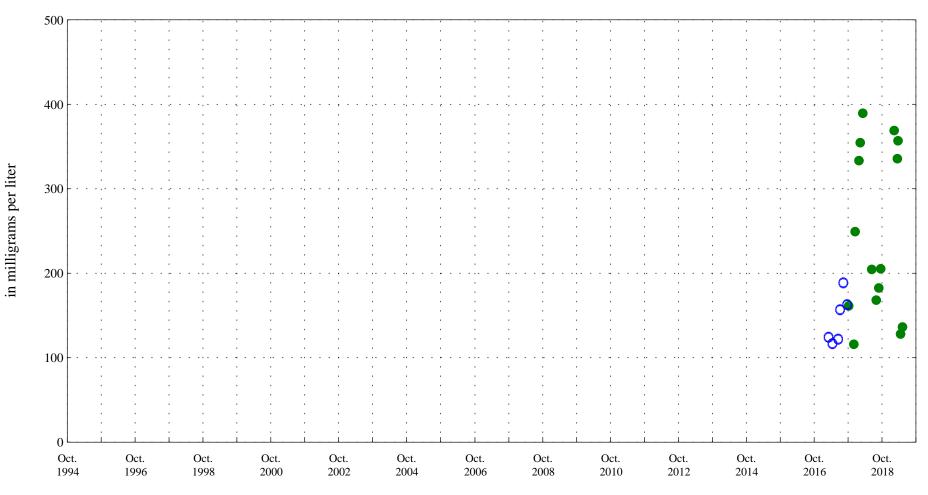

Sunflower Drain at Highway 92 near Read, CO, station 384551107591901.

Date

OOO Historic Data

Alkalinity, inflection-point titration,

Sunflower Drain at Highway 92 near Read, CO, station 384551107591901.

Date