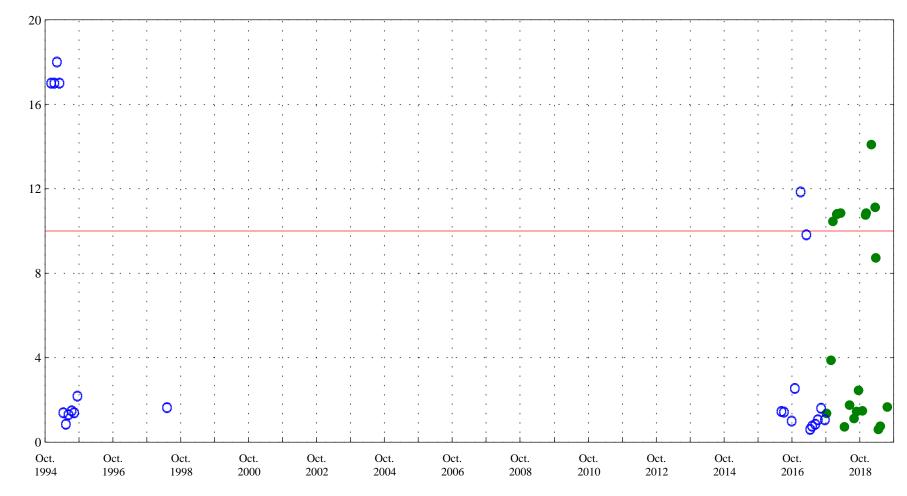

Sunflower Drain at Highway 92 near Read, CO, station 384551107591901.

Date

Instantaneous discharge,

Sunflower Drain at Highway 92 near Read, CO, station 384551107591901.

Date

OOO Historic Data

Aquatic Life Standard 5.0