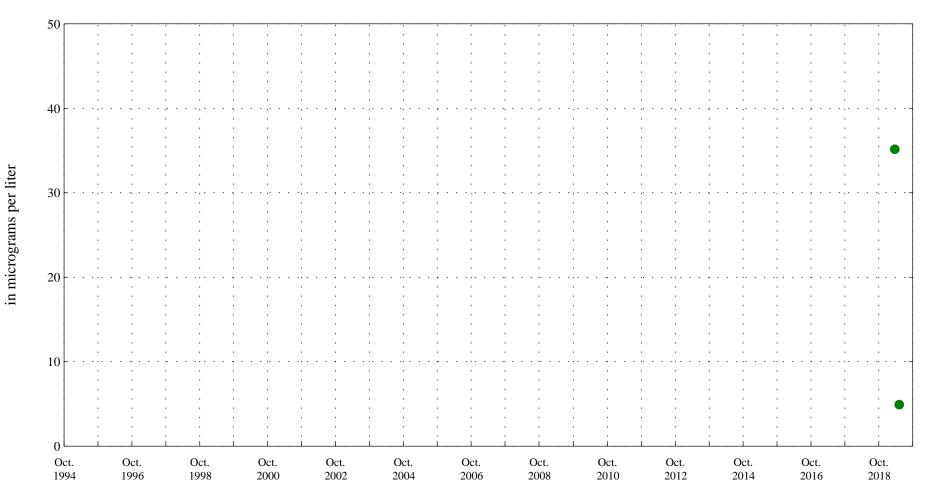

Sunflower Drain at Highway 92 near Read, CO, station 384551107591901.

Date

Instantaneous discharge,

Sunflower Drain at Highway 92 near Read, CO, station 384551107591901.

Date

OOO Historic Data

Aquatic Life Standard 5.0