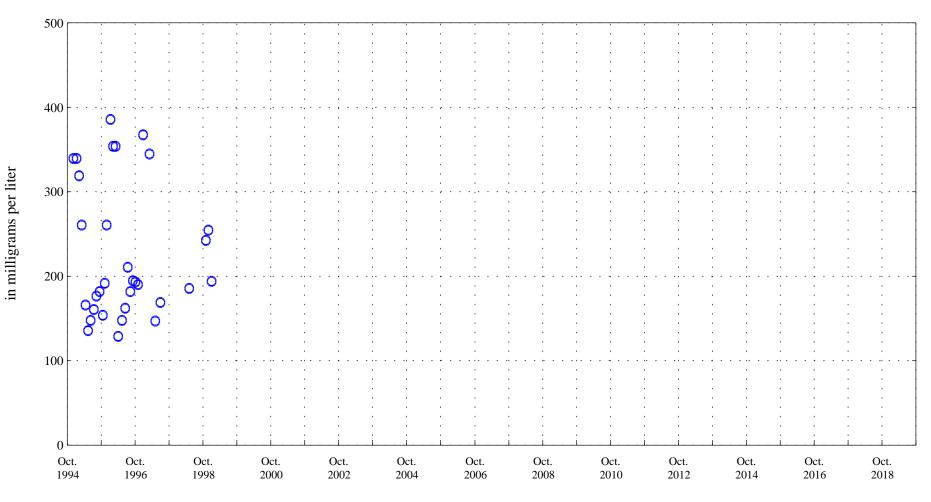

Sunflower Drain at Highway 92 near Read, CO, station 384551107591901.

Date

OOO Historic Data

Alkalinity, inflection-point titration,

Sunflower Drain at Highway 92 near Read, CO, station 384551107591901.

Date