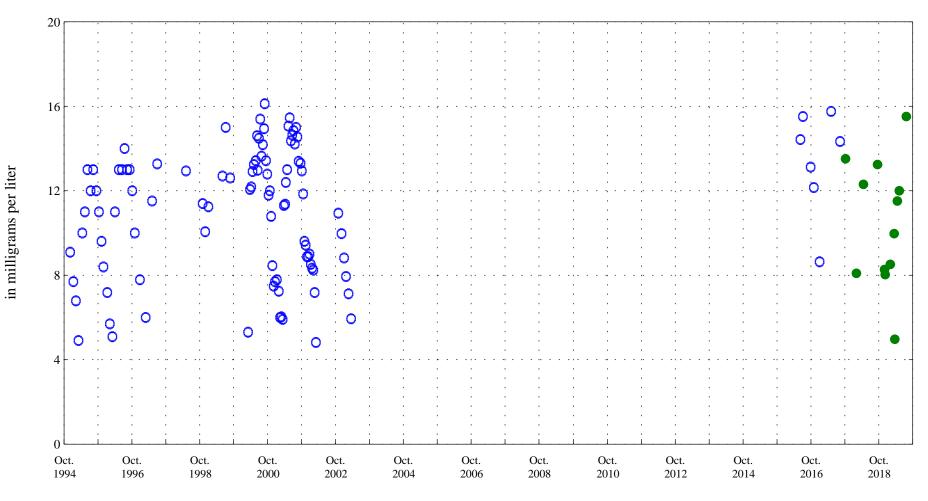

**OOO** Historic Data

Hardness,

Sunflower Drain at Highway 92 near Read, CO, station 384551107591901.

Date

OOO Historic Data

Sunflower Drain at Highway 92 near Read, CO, station 384551107591901.

Date

OOO Historic Data