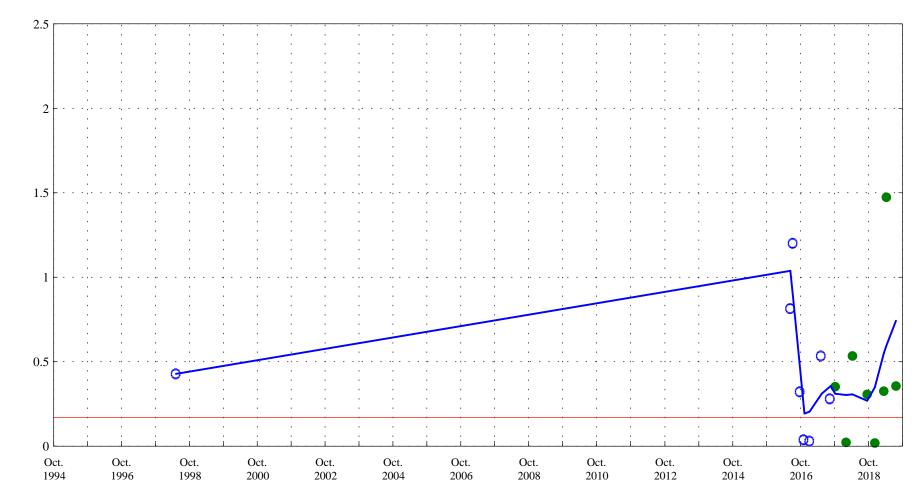

Current Data

OOO Historic Data

Sunflower Drain at Highway 92 near Read, CO, station 384551107591901.

Date

OOO Historic Data

Ammonia plus organic nitrogen,

Sunflower Drain at Highway 92 near Read, CO, station 384551107591901.

Date

Sunflower Drain at Highway 92 near Read, CO, station 384551107591901.

Ammonia,

Sunflower Drain at Highway 92 near Read, CO, station 384551107591901.

Date

• • • Current Data

OOO Historic Data

Nitrite plus nitrate in milligrams per liter as N