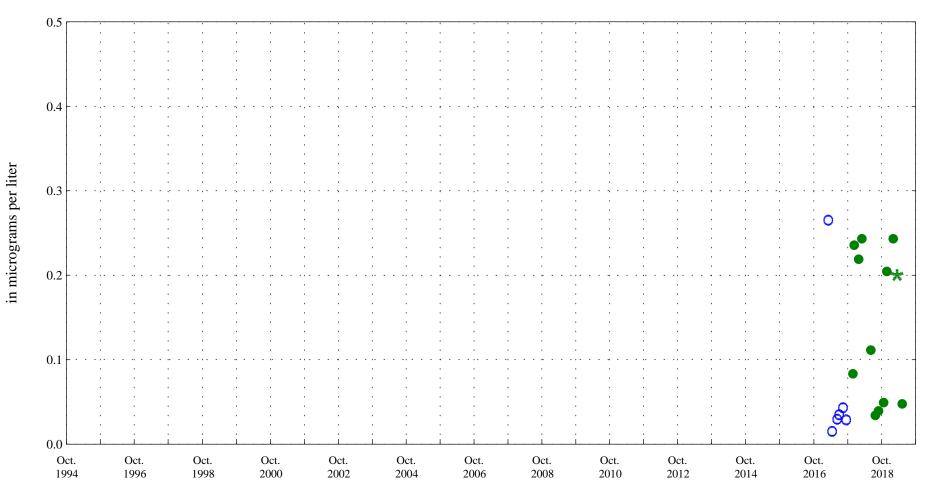

Sunflower Drain at Highway 92 near Read, CO, station 384551107591901.

Date

Current Data

OOO Historic Data

Aquatic Life Acute Standard 0.50

Sunflower Drain at Highway 92 near Read, CO, station 384551107591901.