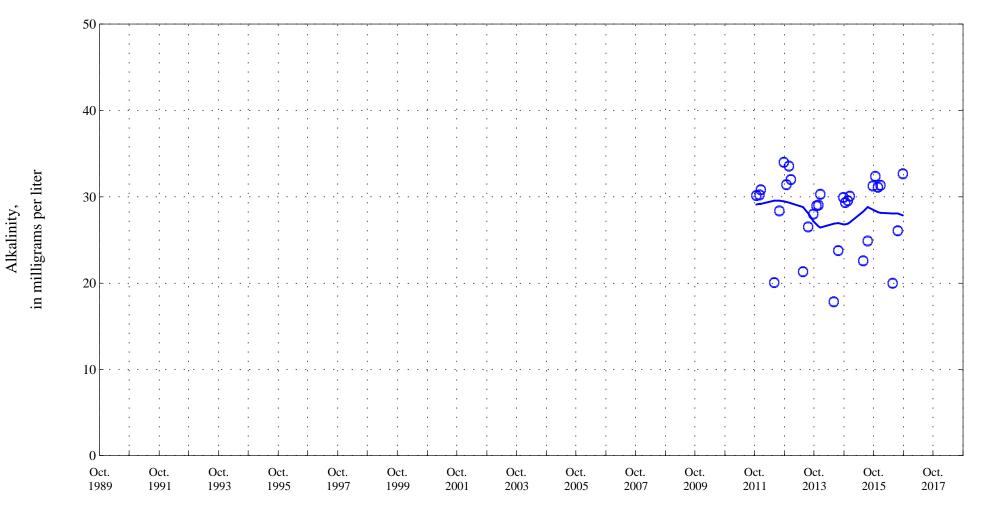

**OOO** Historic Data

Fraser River at Upper Station, near Winter Park, CO., station 09022000.

Date

Hardness,

Fraser River at Upper Station, near Winter Park, CO., station 09022000.

Date

★ ★ ★ Historic Censored Data