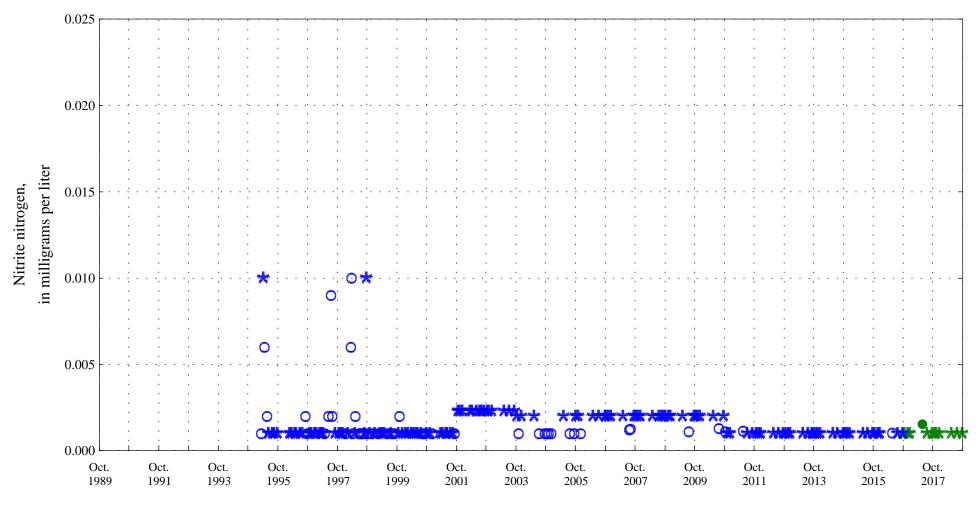

Fraser River at Upper Station, near Winter Park, CO., station 09022000.

Date

Nitrite plus nitrate,

Fraser River at Upper Station, near Winter Park, CO., station 09022000.

Date

\* \* \* Current Censored Data
\* \* \* Historic Censored Data
OOO Historic Data

Aquatic Life Standard 0.05

Fraser River at Upper Station, near Winter Park, CO., station 09022000.

Fraser River at Upper Station, near Winter Park, CO., station 09022000.

Date

★ ★ ★ Historic Censored Data