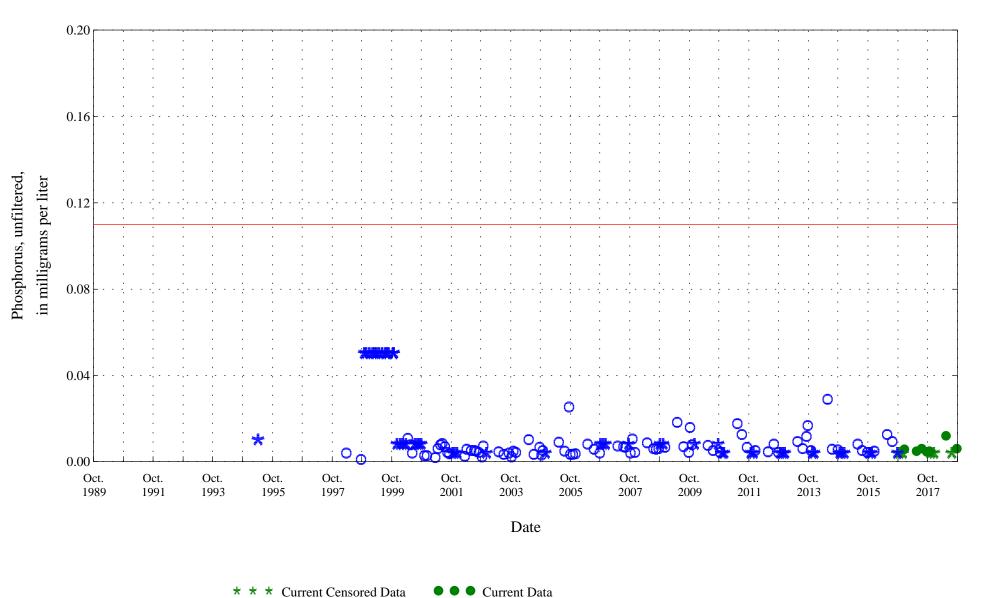

Aquatic Life Standard 0.05

Fraser River at Upper Station, near Winter Park, CO., station 09022000.

Fraser River at Upper Station, near Winter Park, CO., station 09022000.

Date

★ ★ ★ Historic Censored Data

**OOO** Historic Data

Fraser River at Upper Station, near Winter Park, CO., station 09022000.

\* \* \* Current Censored Data
\* \* \* Historic Censored Data
OOO Historic Data

Aquatic Life Chronic Standard 0.11