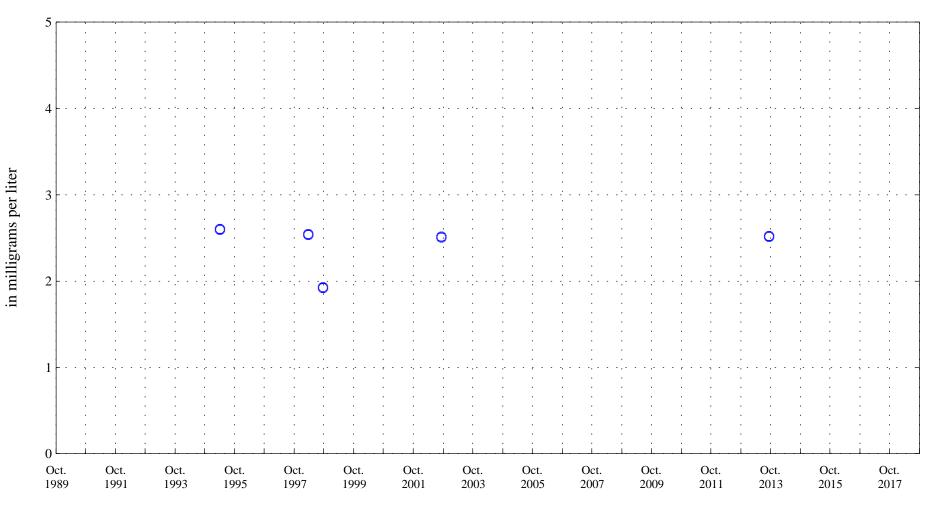

**OOO** Historic Data

Fraser River at Upper Station, near Winter Park, CO., station 09022000.

Date

in milligrams per liter

Calcium,

Fraser River at Upper Station, near Winter Park, CO., station 09022000.

Date