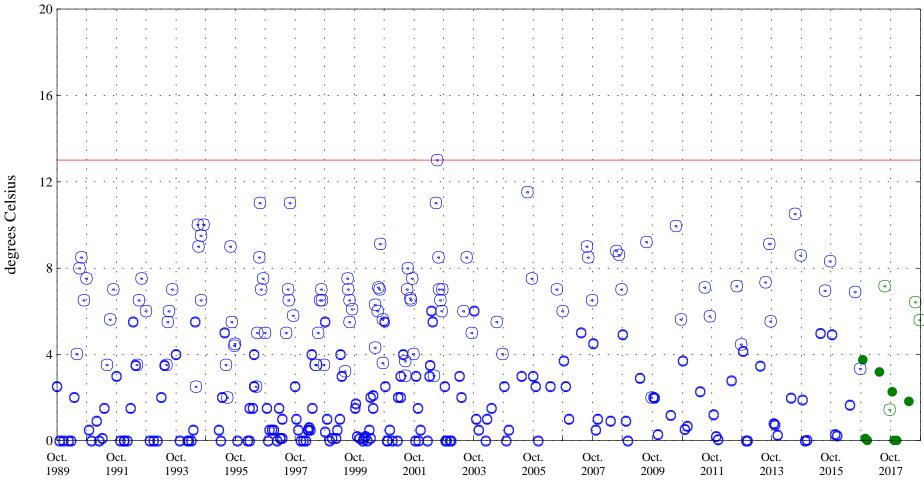

Fraser River at Upper Station, near Winter Park, CO., station 09022000.

Date

Specific conductance,

Fraser River at Upper Station, near Winter Park, CO., station 09022000.

Date

Current Data, Cool Season Std ⊙ ⊙ ⊙ Current Data, Warm Season Std **OOO** Historic Data, Cool Season Std 💿 💿 💿 Historic Data, Warm Season Std

Aquatic Life Oct - May, Cool Season Std 13.0 Aquatic Life June - Sep, Warm Season Std 21.7

Temperature,

Fraser River at Upper Station, near Winter Park, CO., station 09022000.

**OOO** Historic Data

Fraser River at Upper Station, near Winter Park, CO., station 09022000.