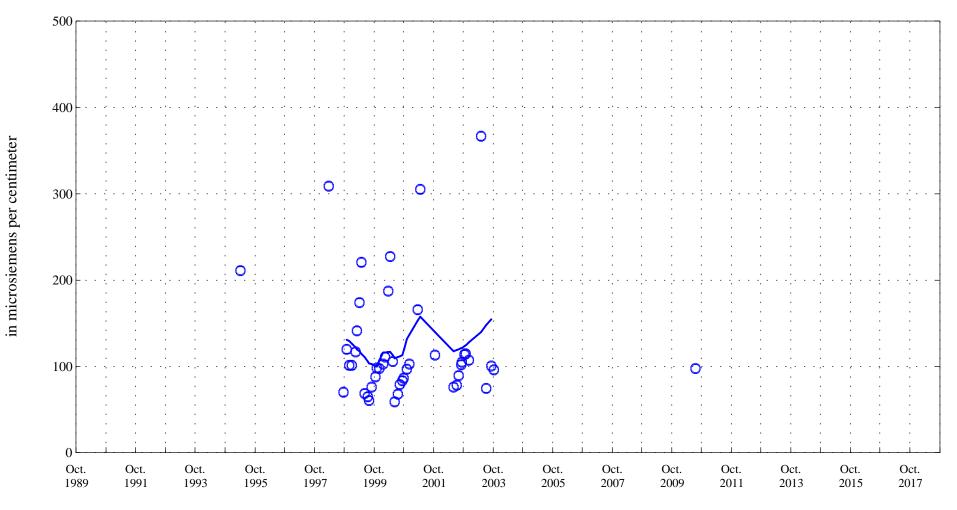

Date

**OOO** Historic Data

Aquatic Life Standard 6.5 to 9.0

Fraser River at Upper Station, near Winter Park, CO., station 09022000.

Date

**OOO** Historic Data

Lowess

Specific conductance, laboratory,

Fraser River at Upper Station, near Winter Park, CO., station 09022000.

Date

Specific conductance,

Fraser River at Upper Station, near Winter Park, CO., station 09022000.

Date

Current Data, Cool Season Std ⊙ ⊙ ⊙ Current Data, Warm Season Std **OOO** Historic Data, Cool Season Std 💿 💿 💿 Historic Data, Warm Season Std