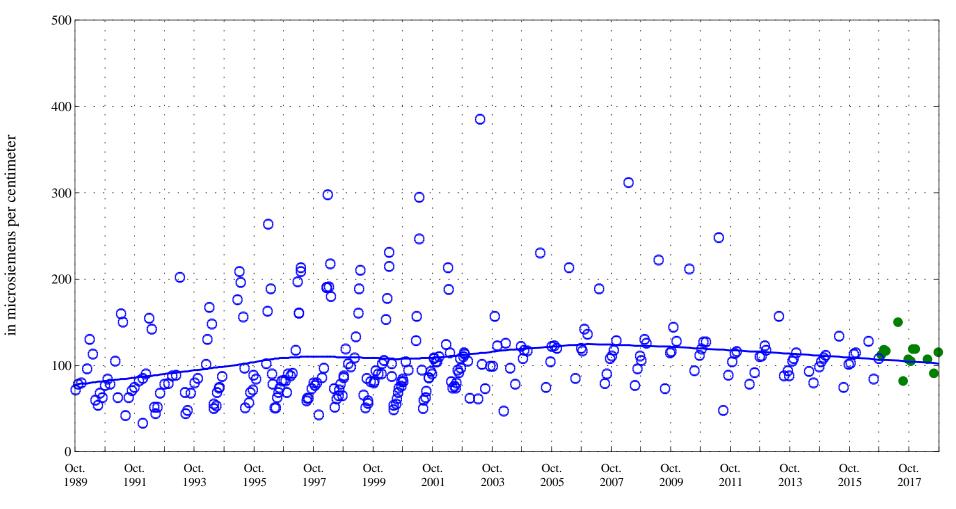

Date

**OOO** Historic Data

Aquatic Life Standard 6.5 to 9.0

Fraser River at Upper Station, near Winter Park, CO., station 09022000.

Date

**OOO** Historic Data

Lowess

Specific conductance, laboratory,

Fraser River at Upper Station, near Winter Park, CO., station 09022000.

Date

Specific conductance,

Fraser River at Upper Station, near Winter Park, CO., station 09022000.

Date

Current Data, Cool Season Std ⊙ ⊙ ⊙ Current Data, Warm Season Std **OOO** Historic Data, Cool Season Std 💿 💿 💿 Historic Data, Warm Season Std