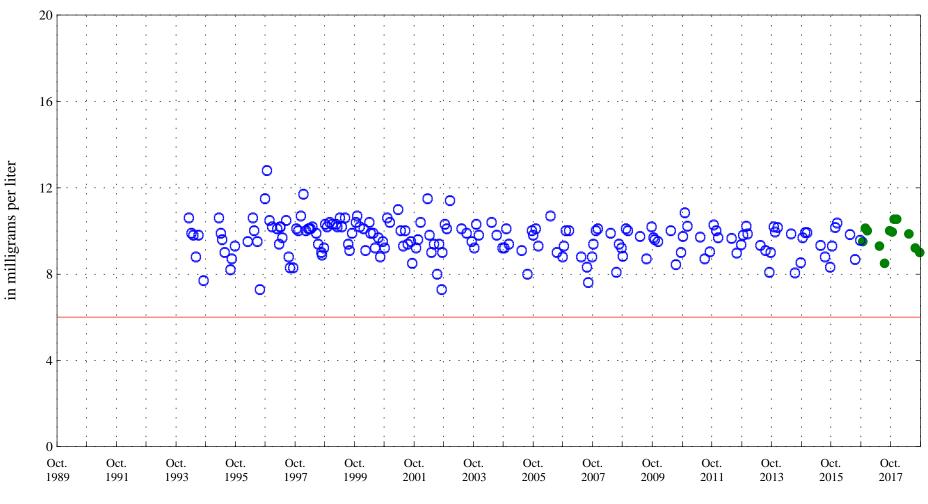

**OOO** Historic Data

Aquatic Life Standard 6.0

Dissolved oxygen,

Fraser River at Upper Station, near Winter Park, CO., station 09022000.

Date

Aquatic Life Standard 6.5 to 9.0

pH, in standard units

Fraser River at Upper Station, near Winter Park, CO., station 09022000.