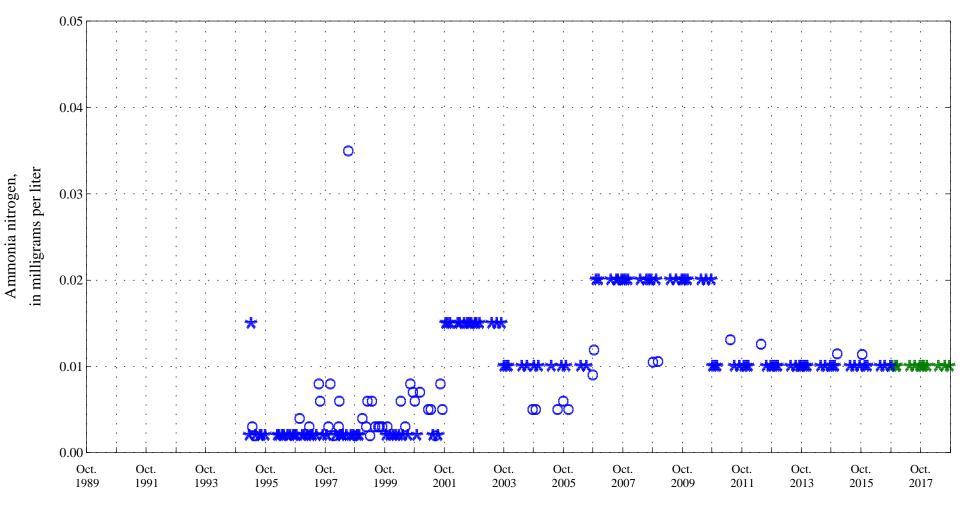

Date

★ ★ ★ Historic Censored Data

Fraser River at Upper Station, near Winter Park, CO., station 09022000.

Date

 $\star$   $\star$   $\star$  Current Censored Data

\* \* \* Historic Censored Data

Aquatic Life Acute Standard 7.3 Aquatic Life Chronic Standard 2.7

Fraser River at Upper Station, near Winter Park, CO., station 09022000.

Date

Nitrite plus nitrate,

Fraser River at Upper Station, near Winter Park, CO., station 09022000.

Date

\* \* \* Current Censored Data
\* \* \* Historic Censored Data
OOO Historic Data