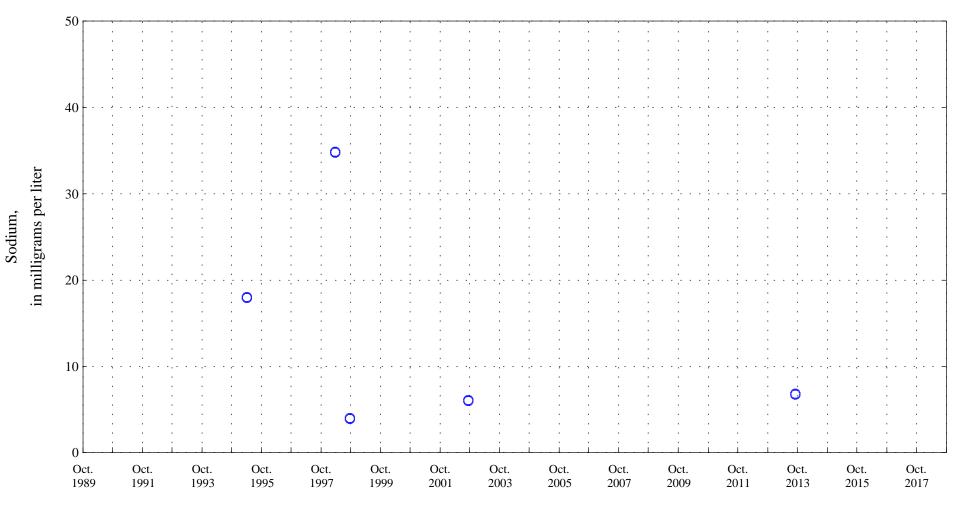

Fraser River at Upper Station, near Winter Park, CO., station 09022000.

Date

**OOO** Historic Data

Lowess

Fraser River at Upper Station, near Winter Park, CO., station 09022000.

Date

Chloride,

Fraser River at Upper Station, near Winter Park, CO., station 09022000.