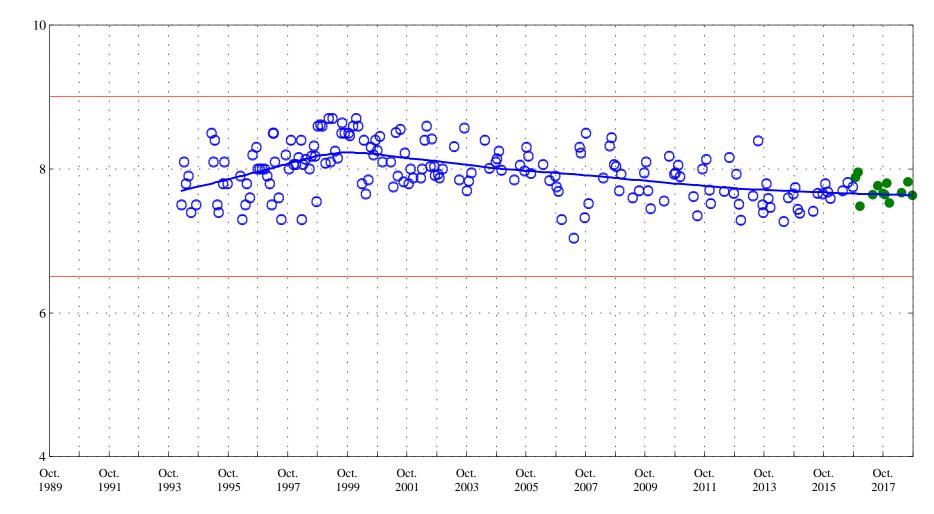

**OOO** Historic Data

Aquatic Life Standard 6.0

Dissolved oxygen,

Fraser River at Upper Station, near Winter Park, CO., station 09022000.

Date

Aquatic Life Standard 6.5 to 9.0

pH, in standard units

Fraser River at Upper Station, near Winter Park, CO., station 09022000.

Date

**OOO** Historic Data

Aquatic Life Standard 6.5 to 9.0

Fraser River at Upper Station, near Winter Park, CO., station 09022000.

Date

**OOO** Historic Data

Lowess

Specific conductance, laboratory,