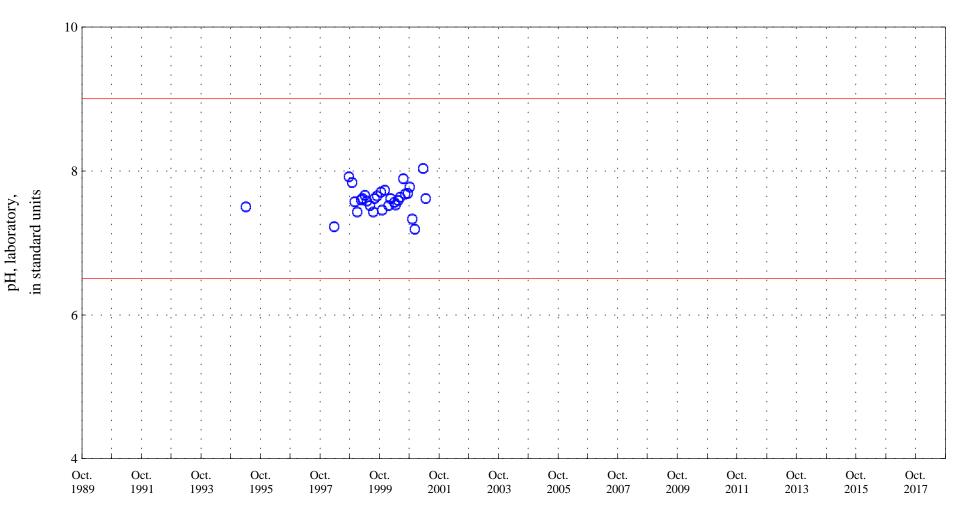

**OOO** Historic Data

Aquatic Life Standard 6.0

Dissolved oxygen,

Fraser River at Upper Station, near Winter Park, CO., station 09022000.

Date

Aquatic Life Standard 6.5 to 9.0

pH, in standard units

Fraser River at Upper Station, near Winter Park, CO., station 09022000.

Date

**OOO** Historic Data

Aquatic Life Standard 6.5 to 9.0

Fraser River at Upper Station, near Winter Park, CO., station 09022000.

Date

**OOO** Historic Data

Lowess

Specific conductance, laboratory,