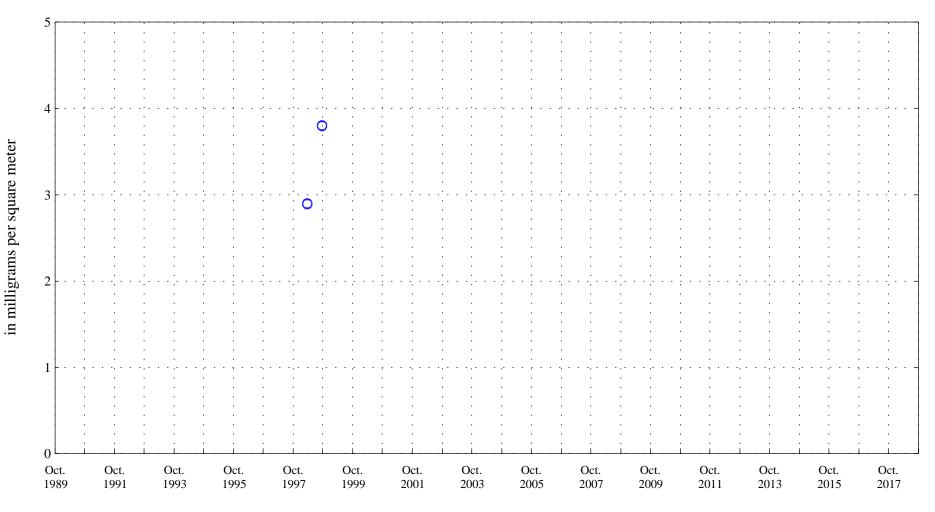

Fraser River at Upper Station, near Winter Park, CO., station 09022000.

Date

**OOO** Historic Data

Aquatic Life Chronic Standard 150

Chlorophyll a, periphyton,

Fraser River at Upper Station, near Winter Park, CO., station 09022000.