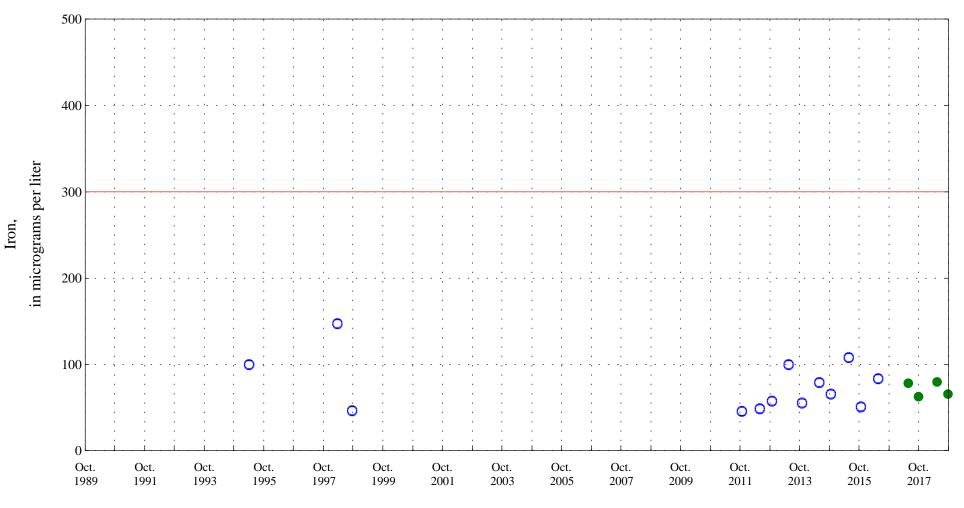

**OOO** Historic Data

Fraser River at Upper Station, near Winter Park, CO., station 09022000.

Current Censored Data
Historic Censored Data
Historic Censored Data

 $\star$ 

 $\star$ 

Aquatic Life Acute Standard 18.9 Aquatic Life Chronic Standard 0.74