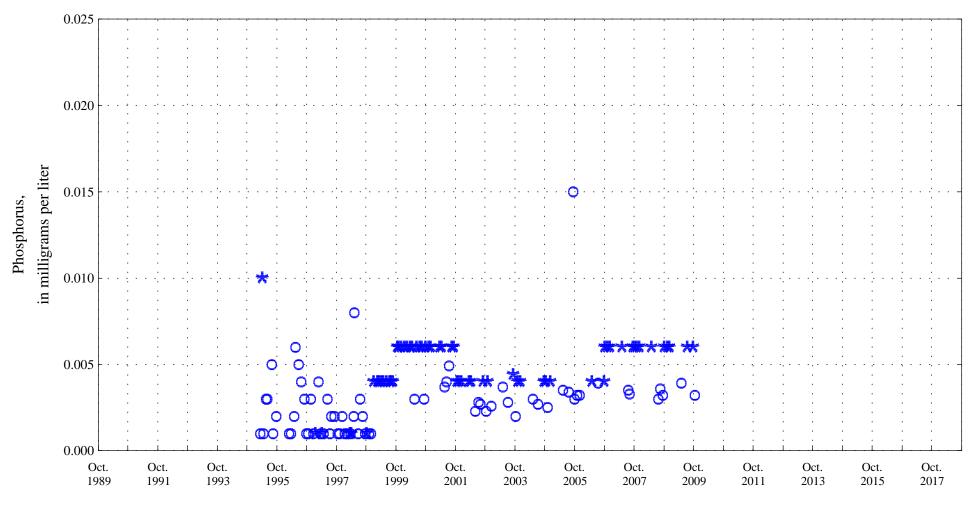

Aquatic Life Standard 0.05

Fraser River at Upper Station, near Winter Park, CO., station 09022000.

Fraser River at Upper Station, near Winter Park, CO., station 09022000.

Date

★ ★ ★ Historic Censored Data

**OOO** Historic Data

Fraser River at Upper Station, near Winter Park, CO., station 09022000.

\* \* \* Current Censored Data
\* \* \* Historic Censored Data
OOO Historic Data

Aquatic Life Chronic Standard 0.11