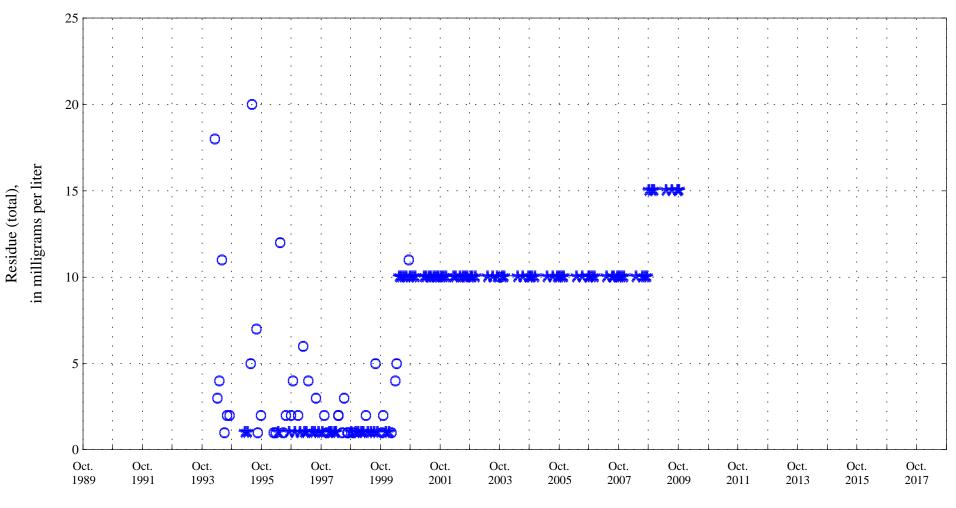

in milligrams per liter

Magnesium,

Fraser River at Upper Station, near Winter Park, CO., station 09022000.

**OOO** Historic Data

Fraser River at Upper Station, near Winter Park, CO., station 09022000.

**OOO** Historic Data