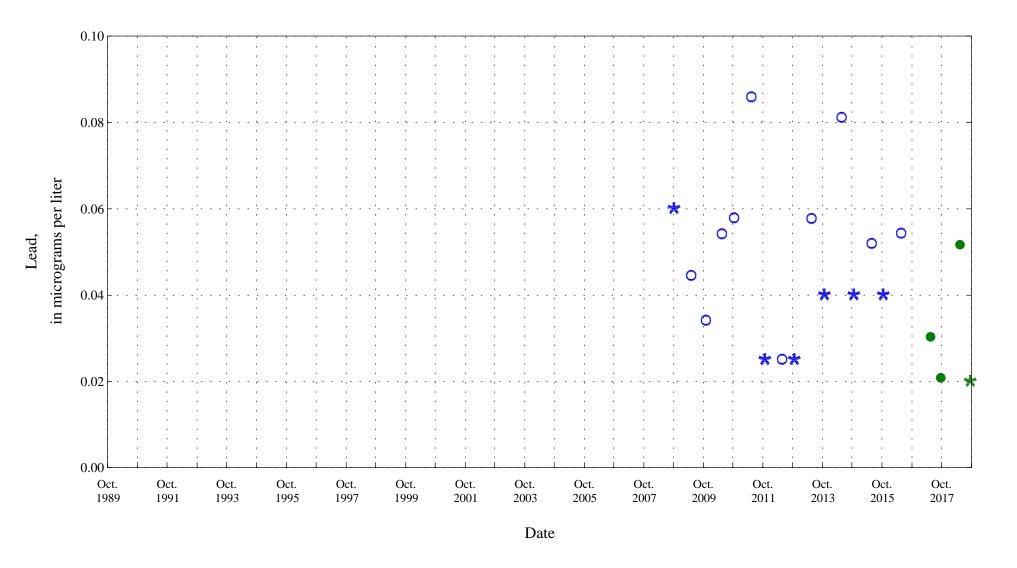

Aquatic Life Standard 0.05

Fraser River at Upper Station, near Winter Park, CO., station 09022000.

Fraser River at Upper Station, near Winter Park, CO., station 09022000.

Date

★ ★ ★ Historic Censored Data