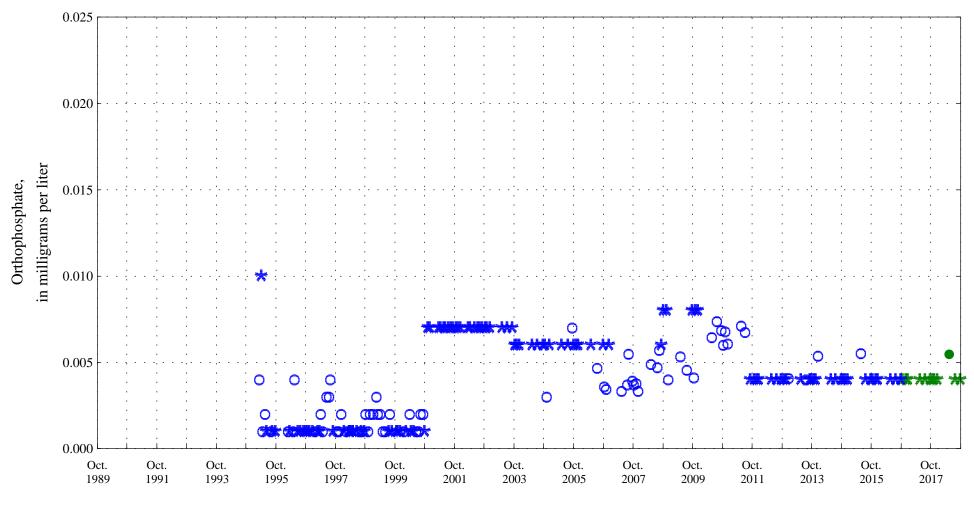

**OOO** Historic Data

Fraser River at Upper Station, near Winter Park, CO., station 09022000.

\* \* \* Current Censored Data
\* \* \* Historic Censored Data
OOO Historic Data

Aquatic Life Chronic Standard 0.11