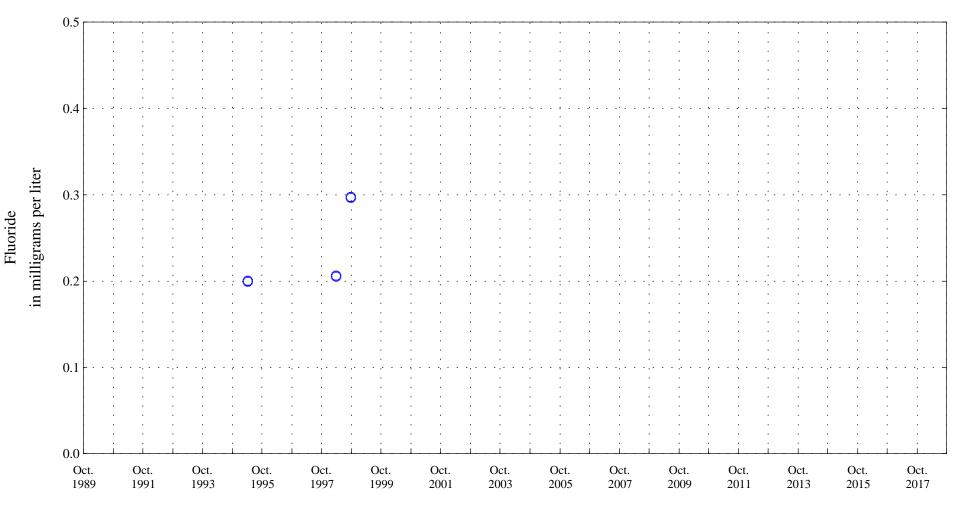

Date

**OOO** Historic Data

Human Health Based Water Supply Chronic Standard 2.0

Fraser River at Upper Station, near Winter Park, CO., station 09022000.

**OOO** Historic Data

Fraser River at Upper Station, near Winter Park, CO., station 09022000.