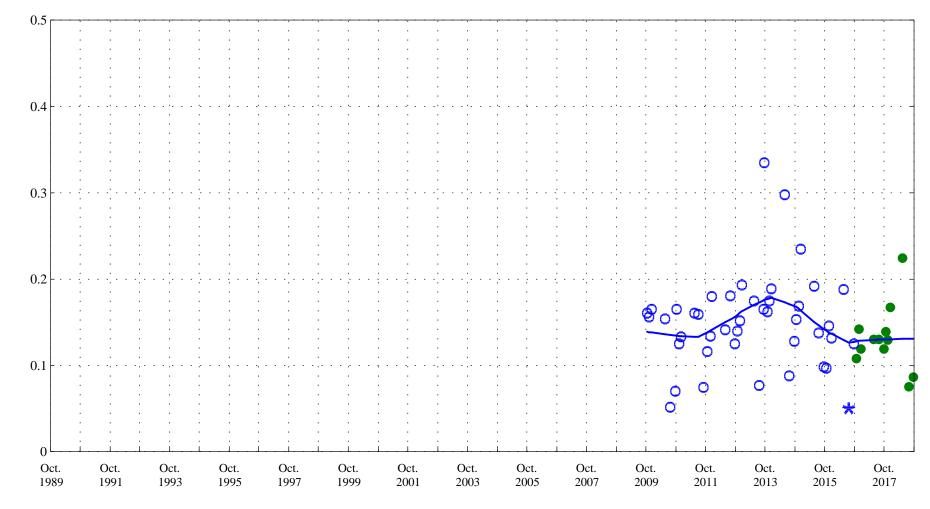

Fraser River at Upper Station, near Winter Park, CO., station 09022000.

Fraser River at Upper Station, near Winter Park, CO., station 09022000.

Date

**OOO** Historic Data

Recreation E Standard 126

Fraser River at Upper Station, near Winter Park, CO., station 09022000.

**OOO** Historic Data

Fraser River at Upper Station, near Winter Park, CO., station 09022000.

**OOO** Historic Data

Fraser River at Upper Station, near Winter Park, CO., station 09022000.

**OOO** Historic Data