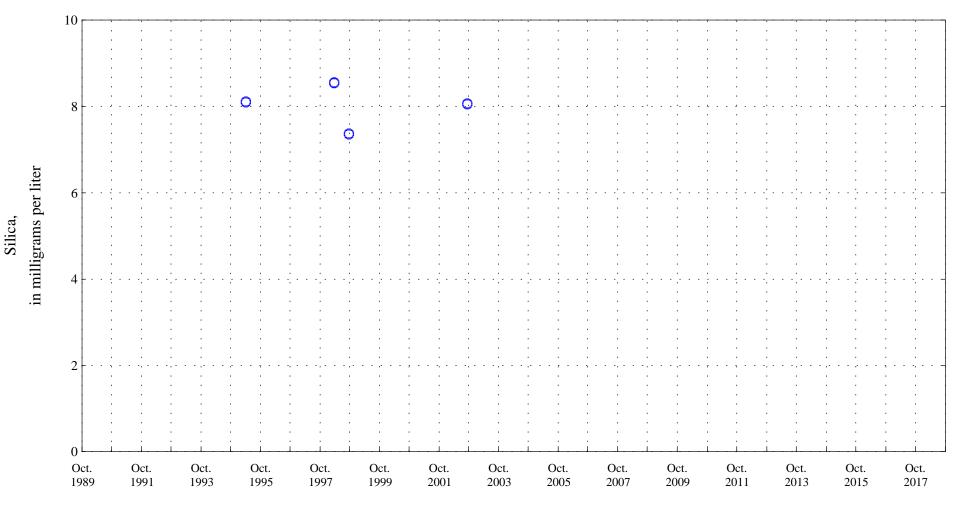

in milligrams per liter

Magnesium,

Fraser River at Upper Station, near Winter Park, CO., station 09022000.

**OOO** Historic Data

Fraser River at Upper Station, near Winter Park, CO., station 09022000.

**OOO** Historic Data