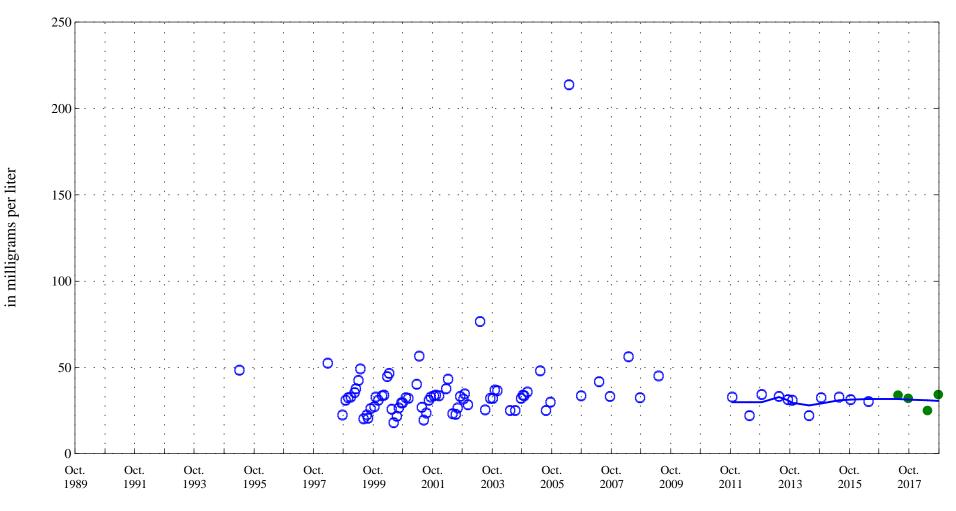

**OOO** Historic Data

Fraser River at Upper Station, near Winter Park, CO., station 09022000.

Date

Hardness,

Fraser River at Upper Station, near Winter Park, CO., station 09022000.

Date

★ ★ ★ Historic Censored Data

**OOO** Historic Data

Fraser River at Upper Station, near Winter Park, CO., station 09022000.

Date

in milligrams per liter

Calcium,

Fraser River at Upper Station, near Winter Park, CO., station 09022000.

Date