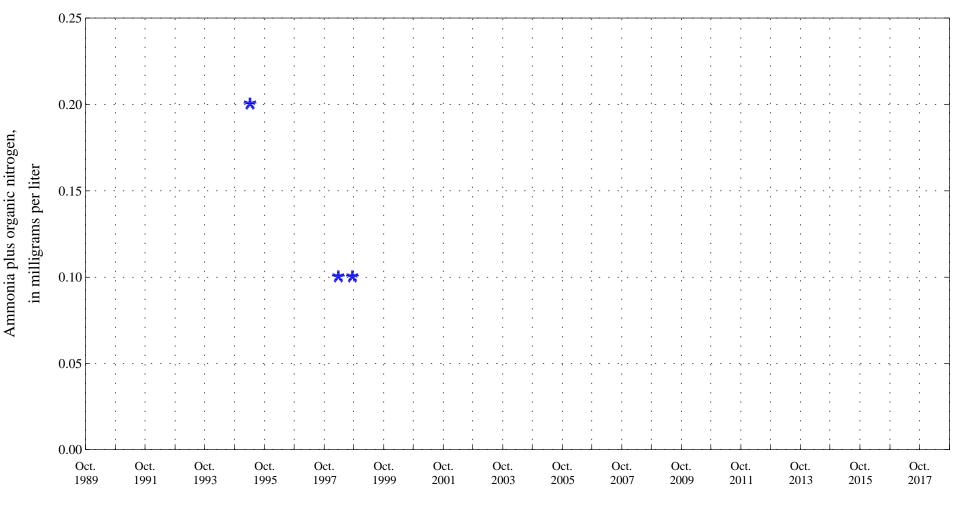

Aquatic Life Standard 0.05

Fraser River at Upper Station, near Winter Park, CO., station 09022000.

Fraser River at Upper Station, near Winter Park, CO., station 09022000.

Date

★ ★ ★ Historic Censored Data