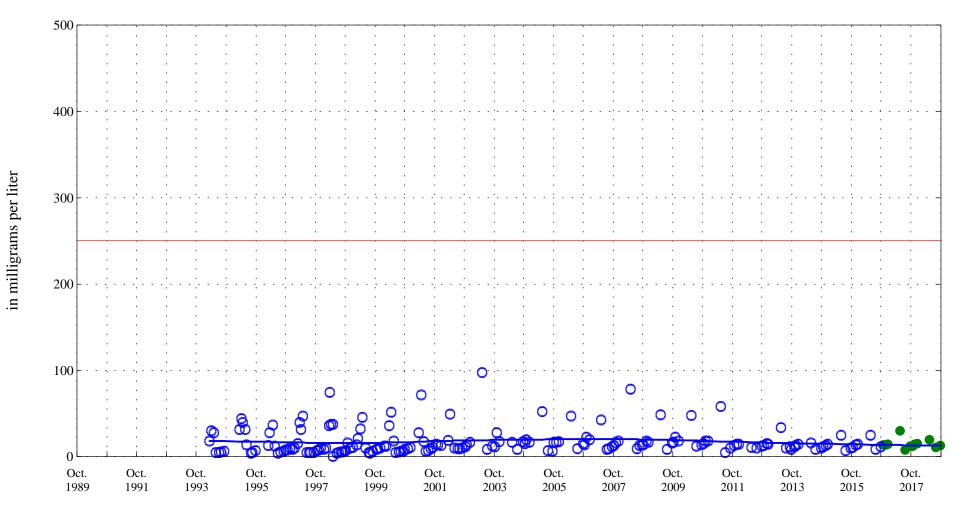

Fraser River at Upper Station, near Winter Park, CO., station 09022000.

Date

Specific conductance,

Fraser River at Upper Station, near Winter Park, CO., station 09022000.

Date

Current Data, Cool Season Std ⊙ ⊙ ⊙ Current Data, Warm Season Std **OOO** Historic Data, Cool Season Std 💿 💿 💿 Historic Data, Warm Season Std