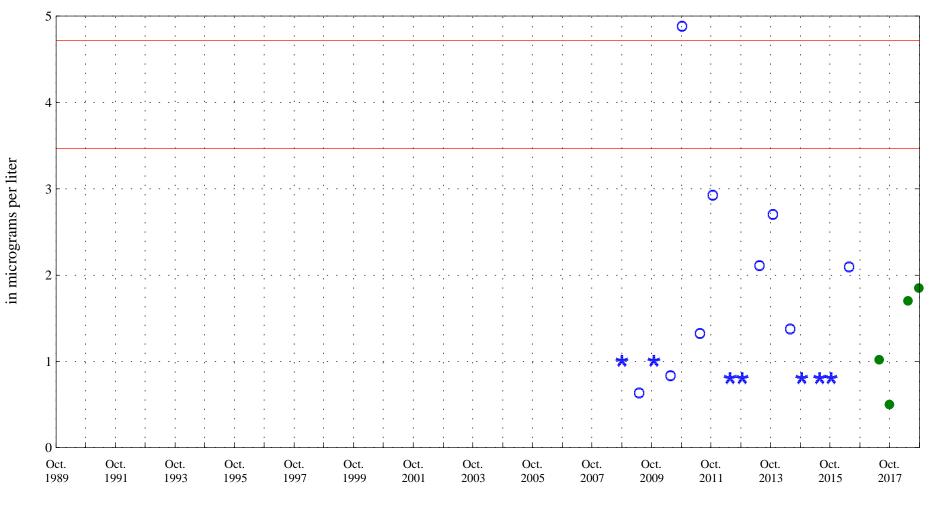

Date

• • • Current Data

★ ★ ★ Historic Censored Data

Aquatic Life Acute Standard 4.7 Aquatic Life Chronic Standard 3.5

Copper,

Fraser River at Upper Station, near Winter Park, CO., station 09022000.

Date

• • • Current Data