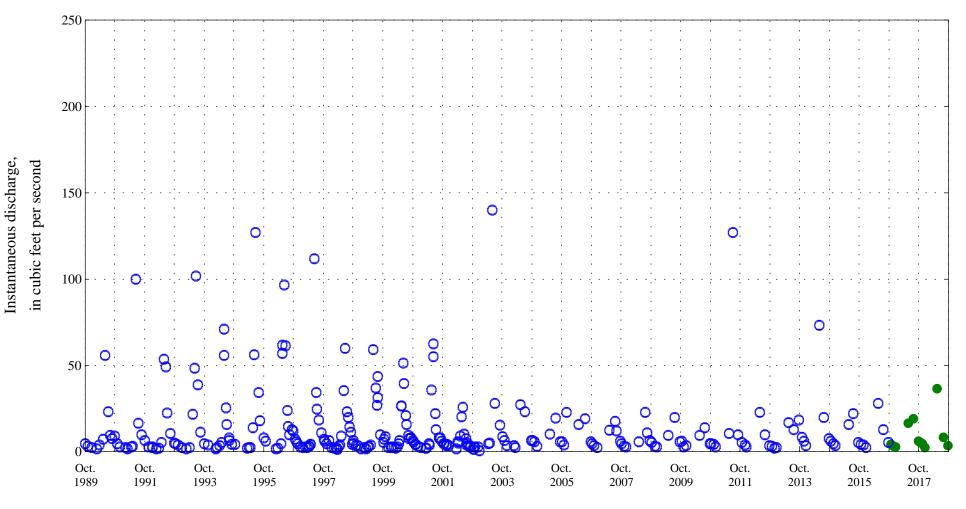

Fraser River at Upper Station, near Winter Park, CO., station 09022000.

Date

• Current Data **OOO** Historic Data

Fraser River at Upper Station, near Winter Park, CO., station 09022000.

Date

• • • Current Data