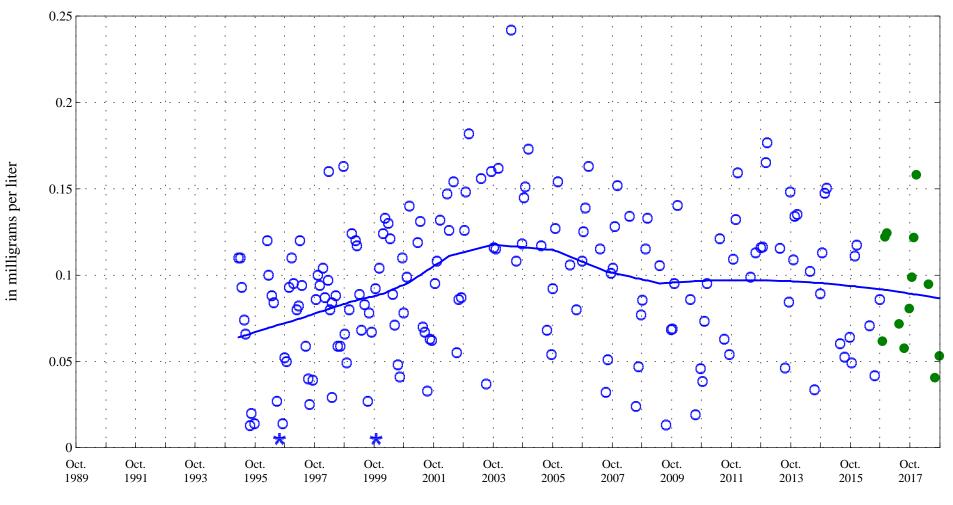

**OOO** Historic Data

Fraser River at Upper Station, near Winter Park, CO., station 09022000.

Date

Hardness,

Fraser River at Upper Station, near Winter Park, CO., station 09022000.

Date

★ ★ ★ Historic Censored Data

**OOO** Historic Data

Fraser River at Upper Station, near Winter Park, CO., station 09022000.

Date

in milligrams per liter

Calcium,

Fraser River at Upper Station, near Winter Park, CO., station 09022000.

Date