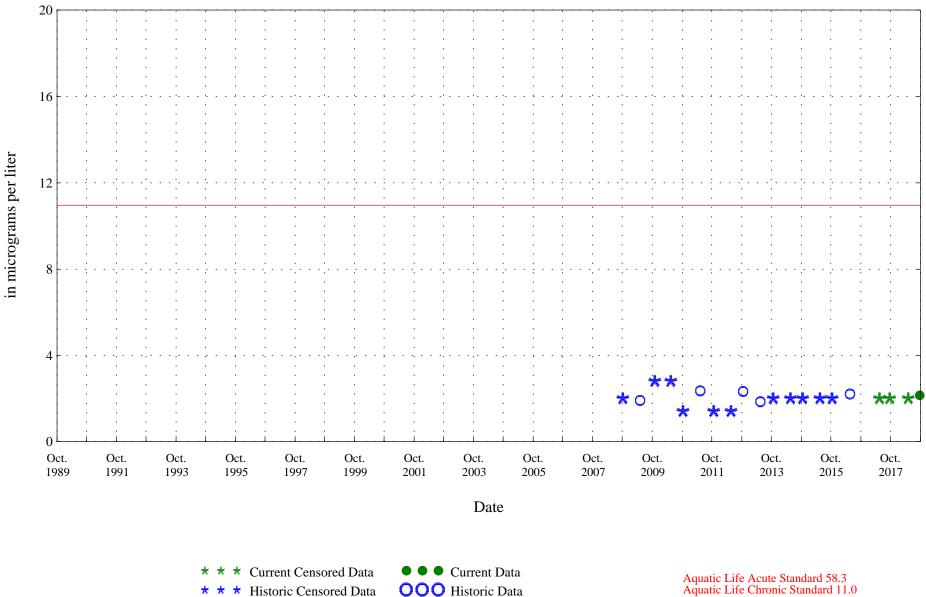

**OOO** Historic Data

Fraser River at Upper Station, near Winter Park, CO., station 09022000.

Current Censored Data
Historic Censored Data
Historic Censored Data

 $\star$ 

 $\star$ 

Aquatic Life Acute Standard 18.9 Aquatic Life Chronic Standard 0.74