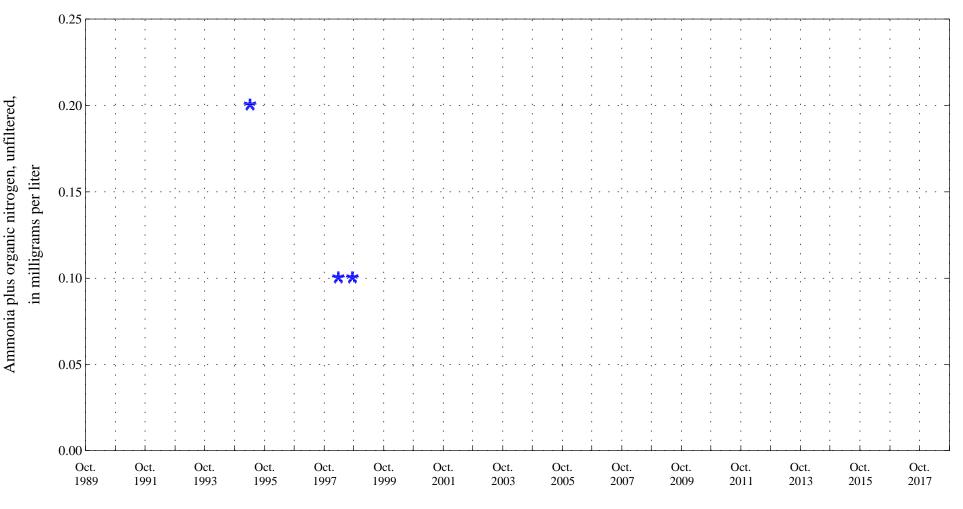

Aquatic Life Standard 0.05

Fraser River at Upper Station, near Winter Park, CO., station 09022000.

Fraser River at Upper Station, near Winter Park, CO., station 09022000.

Date

★ ★ ★ Historic Censored Data

**OOO** Historic Data

Fraser River at Upper Station, near Winter Park, CO., station 09022000.

\* \* \* Current Censored Data
\* \* \* Historic Censored Data
OOO Historic Data

Aquatic Life Chronic Standard 0.11