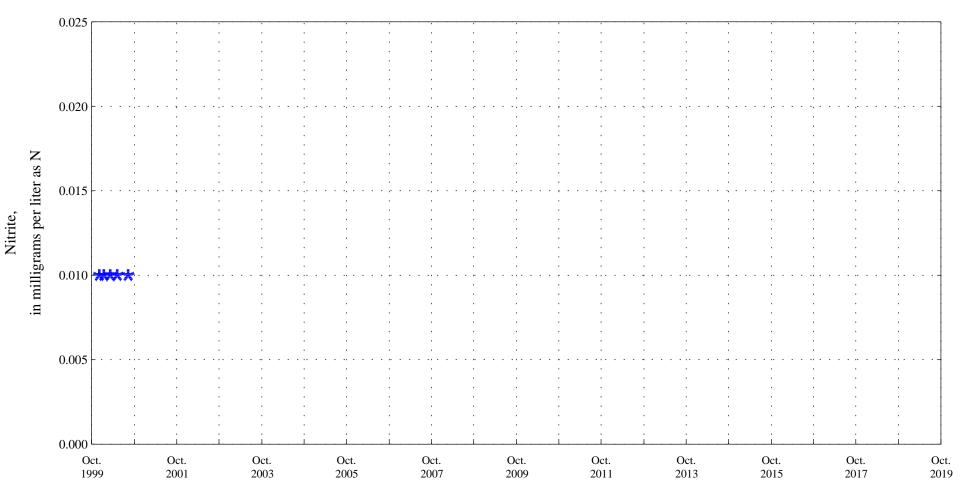

Ammonia plus organic nitrogen, unfiltered,

in milligrams per liter as N

Alva B. Adams Tunnel at east portal, station 09013000.

Ammonia,

Alva B. Adams Tunnel at east portal, station 09013000.

Nitrite plus nitrate,