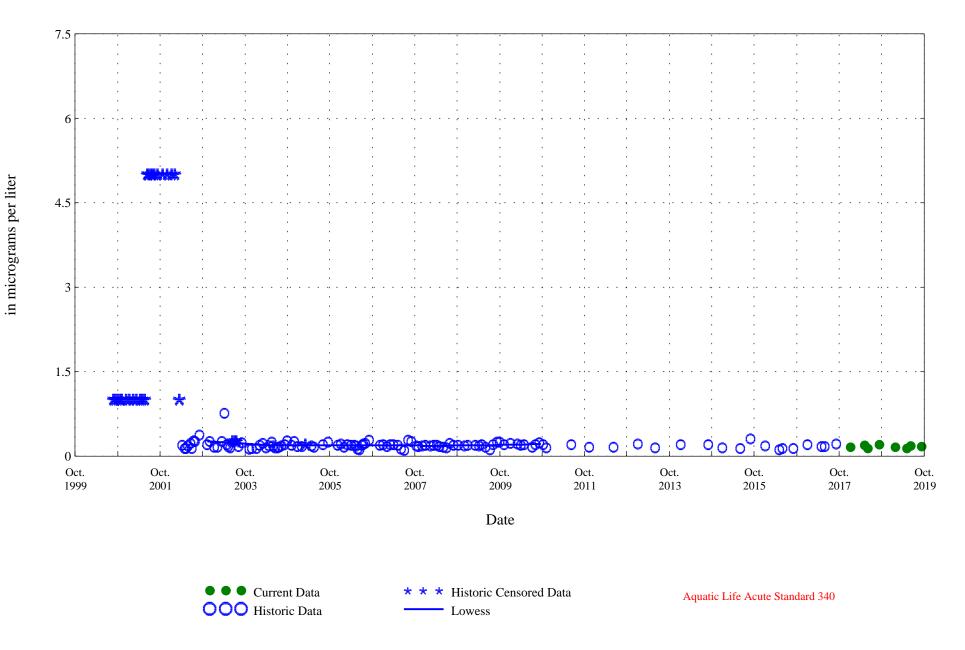

Alva B. Adams Tunnel at east portal, station 09013000.

Date

**\* \* \*** Historic Censored Data

Aquatic Life Standard 0.05

Alva B. Adams Tunnel at east portal, station 09013000.

Date

Current Data

**OOO** Historic Data