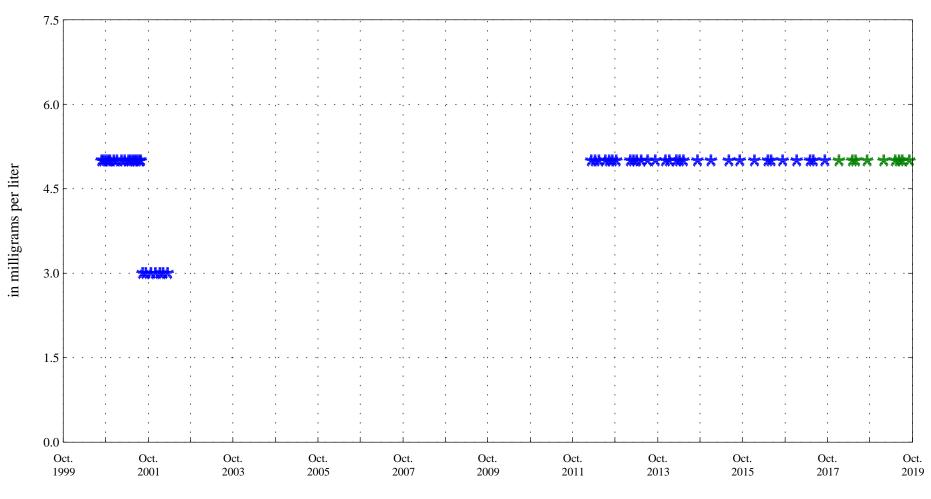

Alva B. Adams Tunnel at east portal, station 09013000.

Date

in milligrams per liter

Alkalinity,

Alva B. Adams Tunnel at east portal, station 09013000.

Date

OOO Historic Data

Alva B. Adams Tunnel at east portal, station 09013000.

Lowess

Aquatic Life Standard 6.5 to 9.0

pH, laboratory, in standard units

Alva B. Adams Tunnel at east portal, station 09013000.

Date

**OOO** Historic Data

Lowess

Alva B. Adams Tunnel at east portal, station 09013000.