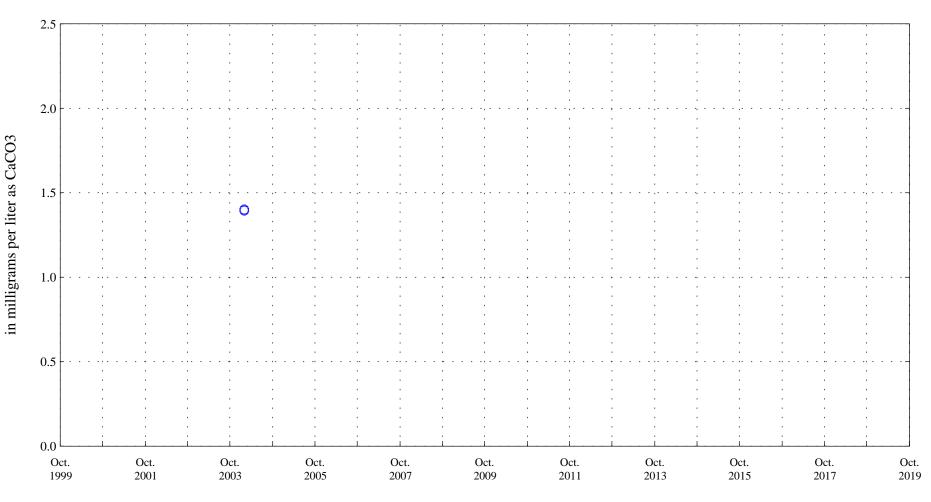

Aquatic Life Jan - Mar, Cool Season Std 13.0 Aquatic Life Apr - Dec, Warm Season Std 23.8

Alva B. Adams Tunnel at east portal, station 09013000.

Date

\* \* \* Historic Censored Data

OOO Historic Data

Turbidity,