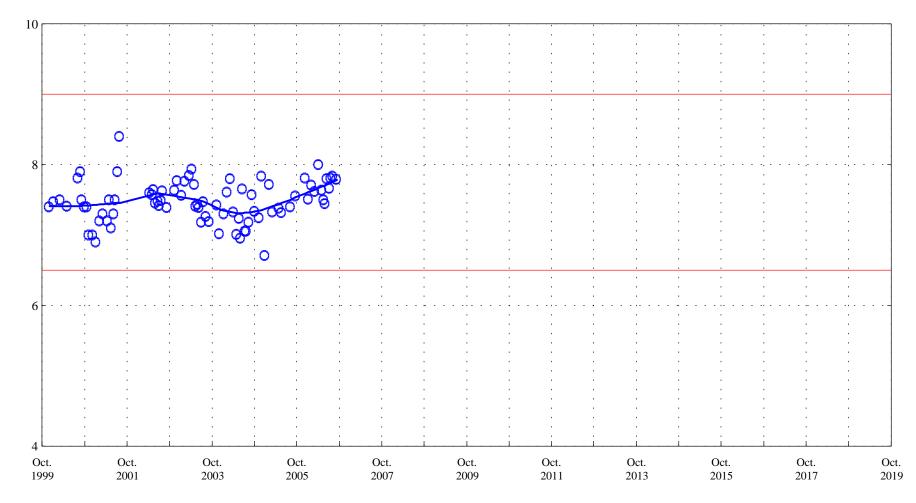

Lowess

Aquatic Life Standard 6.5 to 9.0

pH, laboratory, in standard units

Alva B. Adams Tunnel at east portal, station 09013000.

Date

**OOO** Historic Data

Lowess

Alva B. Adams Tunnel at east portal, station 09013000.