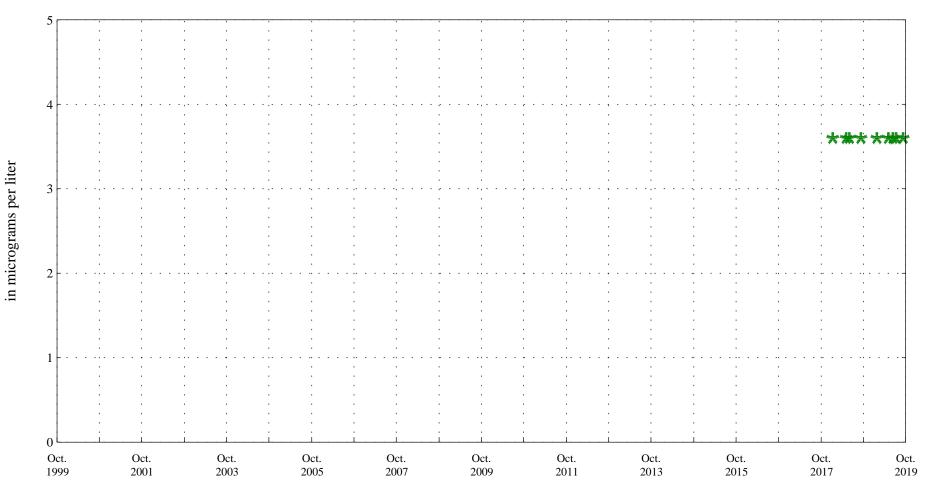

Alva B. Adams Tunnel at east portal, station 09013000.

Date

OOO Historic Data

Uranium (natural),