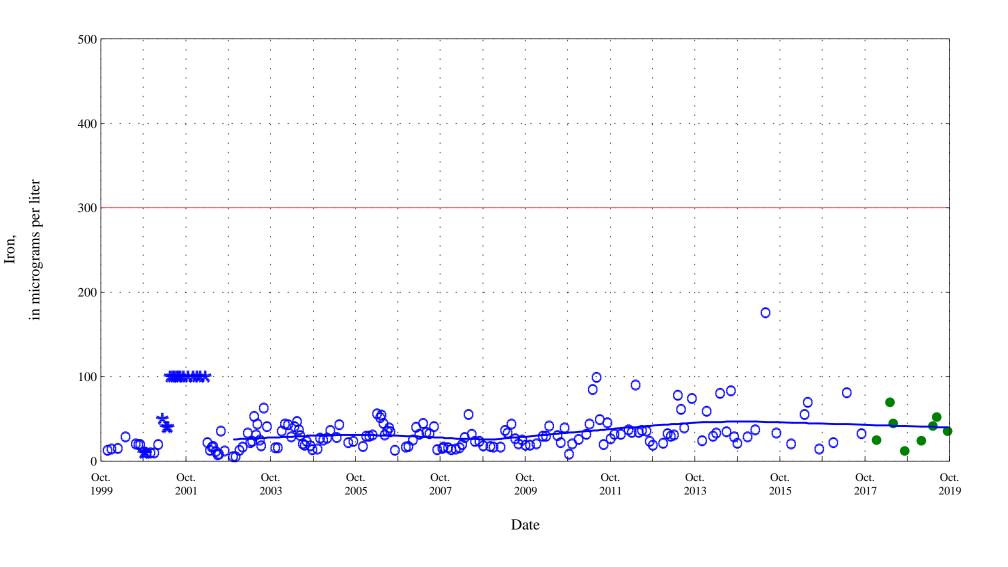

Date

**OOO** Historic Data

Iron, unfiltered,

Alva B. Adams Tunnel at east portal, station 09013000.

Date

Aquatic Life Acute Standard 6.9 Aquatic Life Chronic Standard 0.27

Lead,

Alva B. Adams Tunnel at east portal, station 09013000.