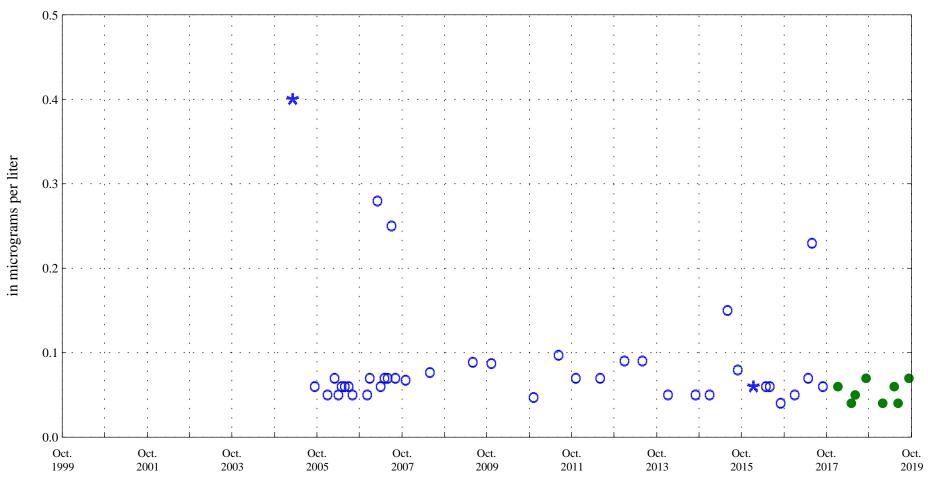

\* \* \* Historic Censored Data

OOO Historic Data

Alva B. Adams Tunnel at east portal, station 09013000.

Date

\* \* \* Historic Censored Data

OOO Historic Data

m- + p-Xylene (total)

Alva B. Adams Tunnel at east portal, station 09013000.

\* \* \* Historic Censored Data

OOO Historic Data

o-Xylene (total),

Alva B. Adams Tunnel at east portal, station 09013000.

Date

\* \* \* Historic Censored Data

OOO Historic Data

Toluene (total),