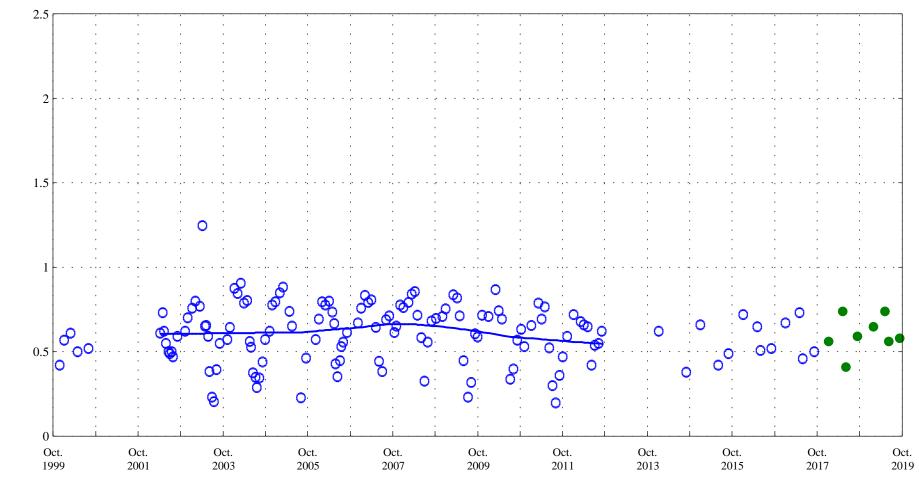

Alva B. Adams Tunnel at east portal, station 09013000.

Date

in milligrams per liter

Alkalinity,

Alva B. Adams Tunnel at east portal, station 09013000.

Date

OOO Historic Data

Alva B. Adams Tunnel at east portal, station 09013000.

Date

Bicarbonate, laboratory in milligrams per liter

Alva B. Adams Tunnel at east portal, station 09013000.

Date

\* \* \* Current Censored Data \* \* \* Historic Censored Data

Carbonate, laboratory

Alva B. Adams Tunnel at east portal, station 09013000.