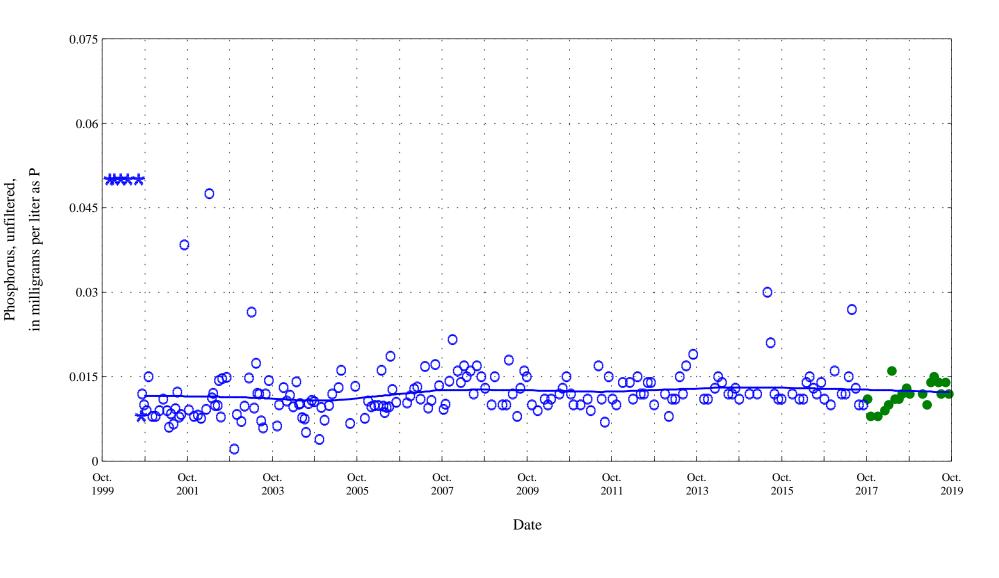

Alva B. Adams Tunnel at east portal, station 09013000.

Date

**\* \* \*** Historic Censored Data

Aquatic Life Standard 0.05

Alva B. Adams Tunnel at east portal, station 09013000.

Date

Current Data

**OOO** Historic Data