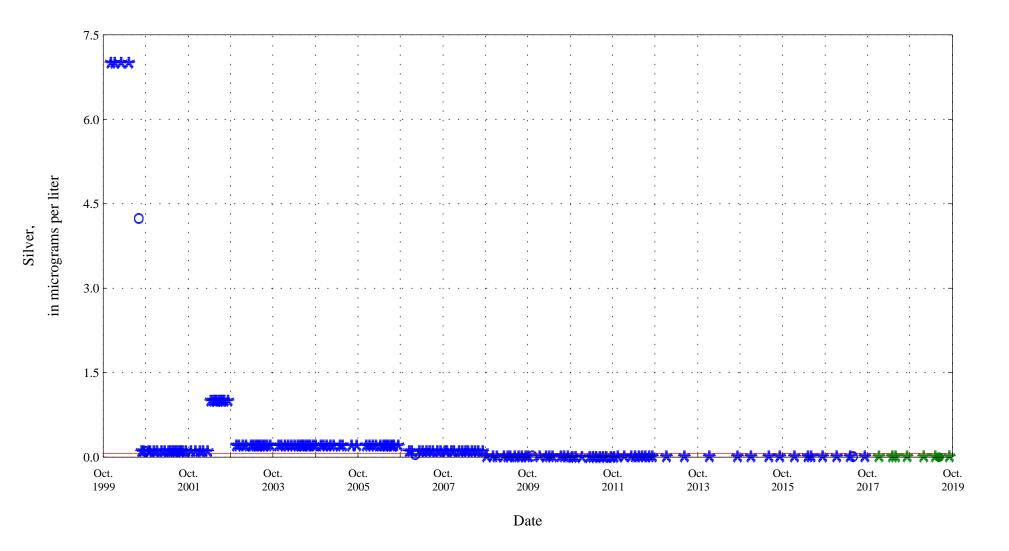

Alva B. Adams Tunnel at east portal, station 09013000.

Date

OOO Historic Data

Strontium,

Alva B. Adams Tunnel at east portal, station 09013000.

Date

\* \* \* Historic Censored Data

Aquatic Life Acute Standard 26.0 Aquatic Life Chronic Standard 19.7

Zinc,

Alva B. Adams Tunnel at east portal, station 09013000.

Arsenic,

Alva B. Adams Tunnel at east portal, station 09013000.

Date

Arsenic (total),

Alva B. Adams Tunnel at east portal, station 09013000.

Date