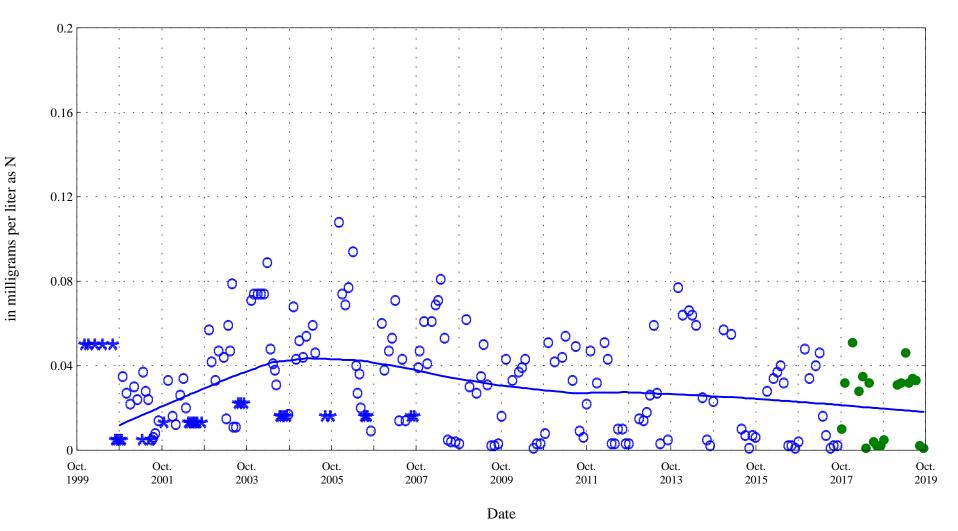

Aquatic Life Acute Standard 0.48 Aquatic Life Chronic Standard 0.094

Cadmium,

Alva B. Adams Tunnel at east portal, station 09013000.

Date

\* \* \* Current Censored Data

\* \* \* Historic Censored Data

Aquatic Life Acute Standard 5.0

Cadmium (total),

Alva B. Adams Tunnel at east portal, station 09013000.

Date

\* \* \* Historic Censored Data

Chromium,

Alva B. Adams Tunnel at east portal, station 09013000.

Date

\* \* \* Current Censored Data