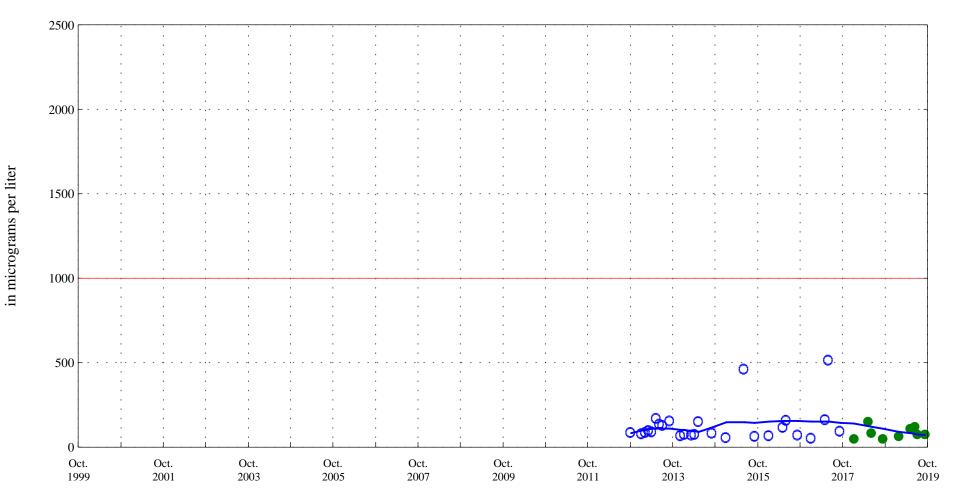

Ammonia plus organic nitrogen, unfiltered,

in milligrams per liter as N

Alva B. Adams Tunnel at east portal, station 09013000.

Ammonia,

Alva B. Adams Tunnel at east portal, station 09013000.

Nitrite plus nitrate,

Alva B. Adams Tunnel at east portal, station 09013000.

Date

**\* \* \*** Historic Censored Data

Aquatic Life Standard 0.05

Alva B. Adams Tunnel at east portal, station 09013000.

Date

Current Data

**OOO** Historic Data