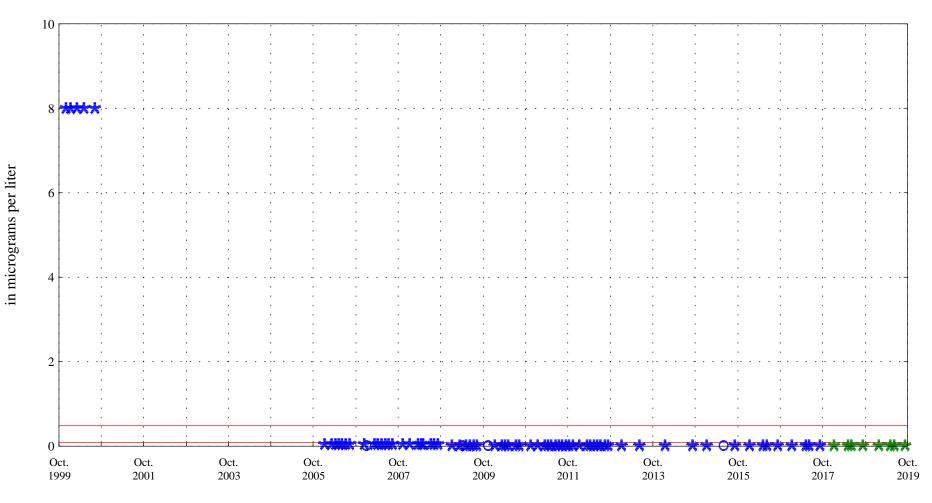

Aquatic Life Jan - Mar, Cool Season Std 13.0 Aquatic Life Apr - Dec, Warm Season Std 23.8

Alva B. Adams Tunnel at east portal, station 09013000.

Date

\* \* \* Historic Censored Data

OOO Historic Data

Turbidity,