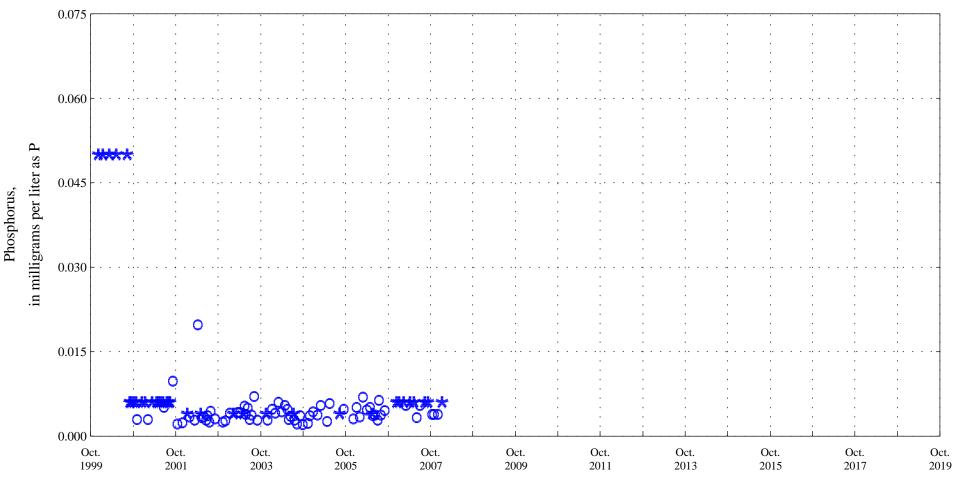

Alva B. Adams Tunnel at east portal, station 09013000.

Date

in milligrams per liter

Alkalinity,

Alva B. Adams Tunnel at east portal, station 09013000.

Date

OOO Historic Data

Alva B. Adams Tunnel at east portal, station 09013000.