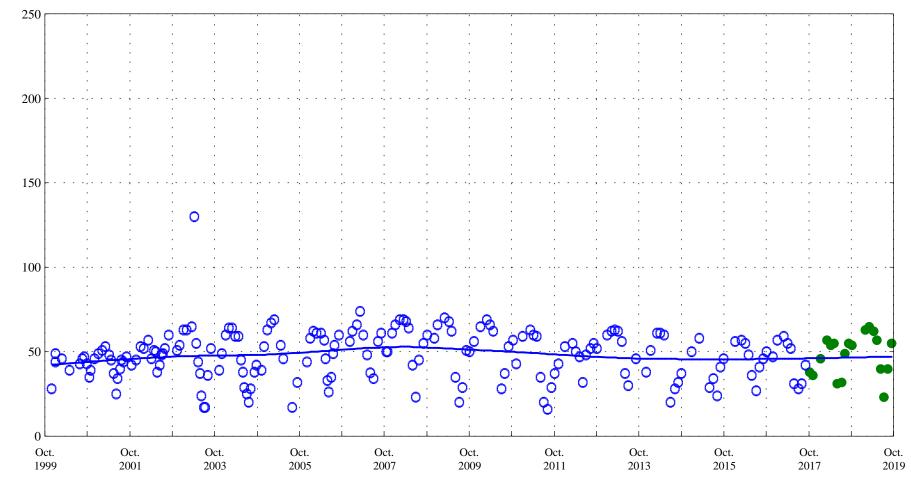

Alva B. Adams Tunnel at east portal, station 09013000.

Date

Instantaneous discharge,

Alva B. Adams Tunnel at east portal, station 09013000.

Date

• • • Current Data

OOO Historic Data

Aquatic Life Standard 6.0