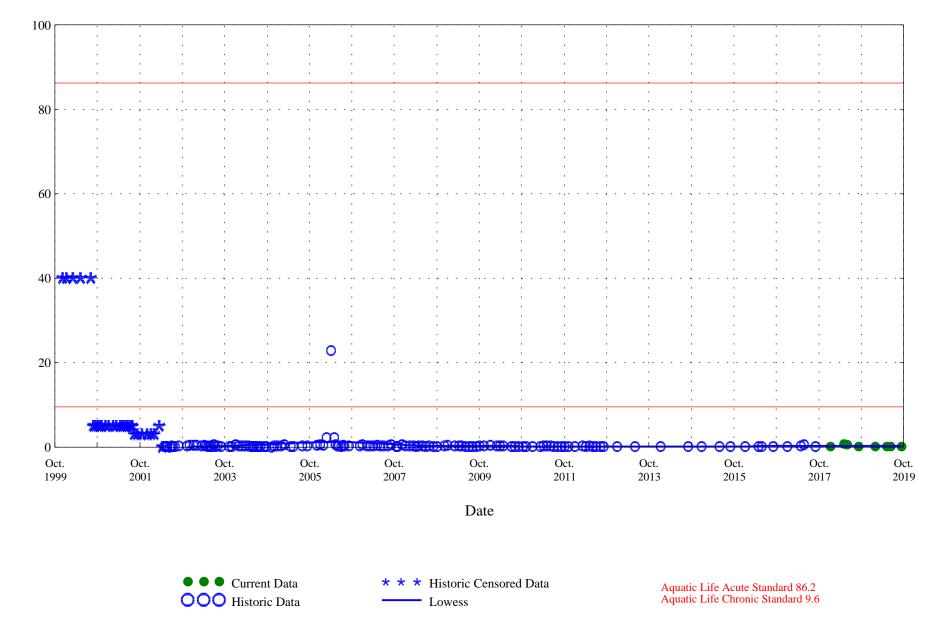

Alva B. Adams Tunnel at east portal, station 09013000.

Date

OOO Historic Data

Aquatic Life Chronic Standard 10.0

Mercury,

Alva B. Adams Tunnel at east portal, station 09013000.

in micrograms per liter

Nickel,