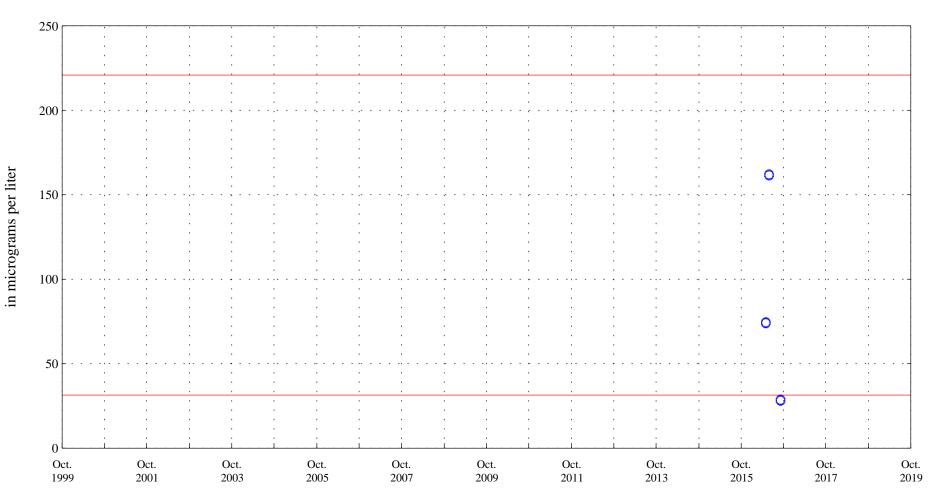

OOO Historic Data

Aquatic Life Acute Standard 221 Aquatic Life Chronic Standard 31.6

Aluminum, unfiltered,

Alva B. Adams Tunnel at east portal, station 09013000.

Date

\* \* \* Current Censored Data

\* \* \* Historic Censored Data