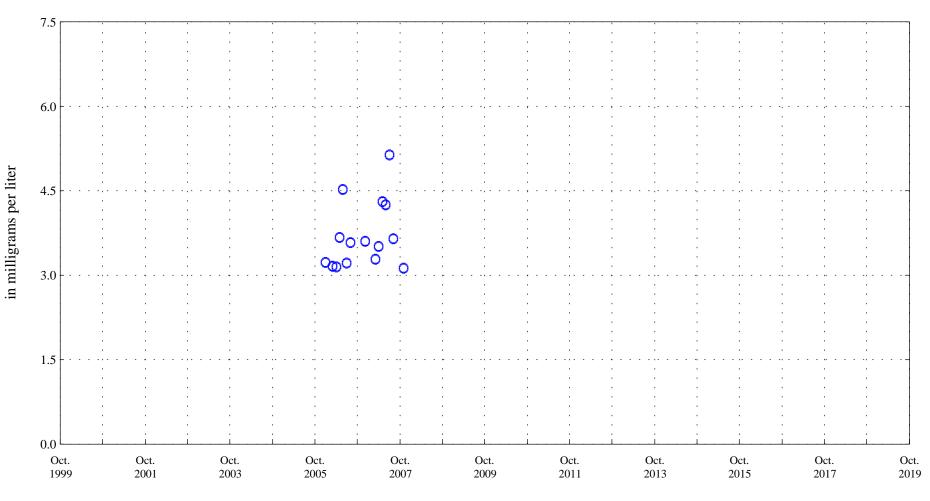

Hardness,

Alva B. Adams Tunnel at east portal, station 09013000.

Date

OOO Historic Data

Noncarbonate hardness,

Alva B. Adams Tunnel at east portal, station 09013000.

Date

Suspended solids, in milligrams per liter

Alva B. Adams Tunnel at east portal, station 09013000.

Date

in milligrams per liter

Calcium,

Alva B. Adams Tunnel at east portal, station 09013000.

Date

in milligrams per liter

Magnesium,