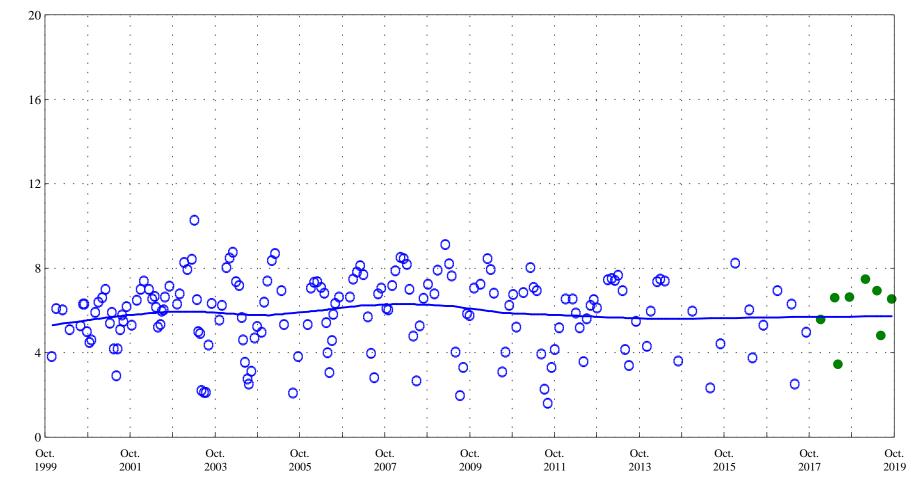

Dissolved oxygen,

Alva B. Adams Tunnel at east portal, station 09013000.

Date

**OOO** Historic Data

pH, in standard units

Alva B. Adams Tunnel at east portal, station 09013000.

Date

OOO Historic Data

Lowess

Aquatic Life Standard 6.5 to 9.0

pH, laboratory, in standard units

Alva B. Adams Tunnel at east portal, station 09013000.

Date

**OOO** Historic Data

Lowess

Alva B. Adams Tunnel at east portal, station 09013000.