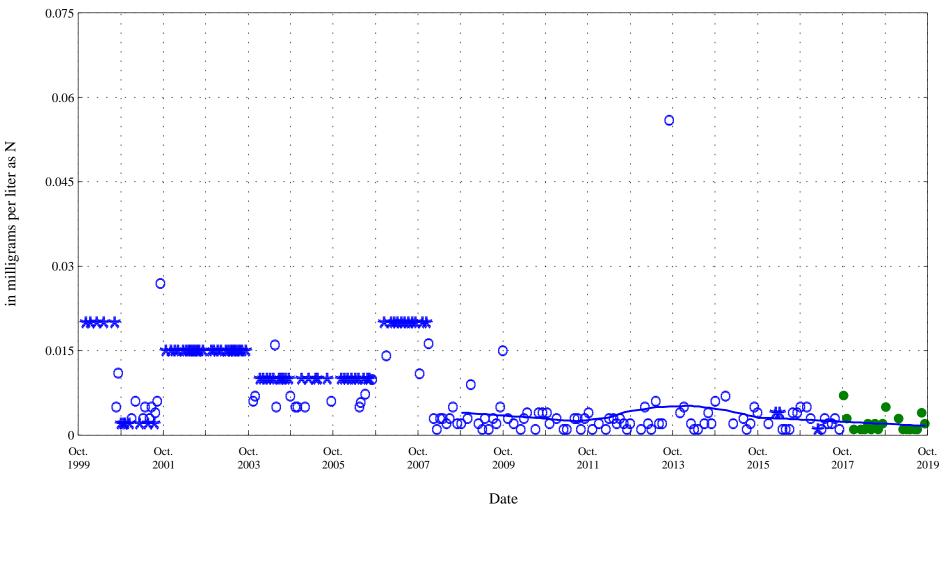

Ammonia plus organic nitrogen, unfiltered,

in milligrams per liter as N

Alva B. Adams Tunnel at east portal, station 09013000.

Ammonia,

Alva B. Adams Tunnel at east portal, station 09013000.

Nitrite plus nitrate,

Alva B. Adams Tunnel at east portal, station 09013000.

Date

**\* \* \*** Historic Censored Data

Aquatic Life Standard 0.05

Alva B. Adams Tunnel at east portal, station 09013000.

Date

Current Data

**OOO** Historic Data