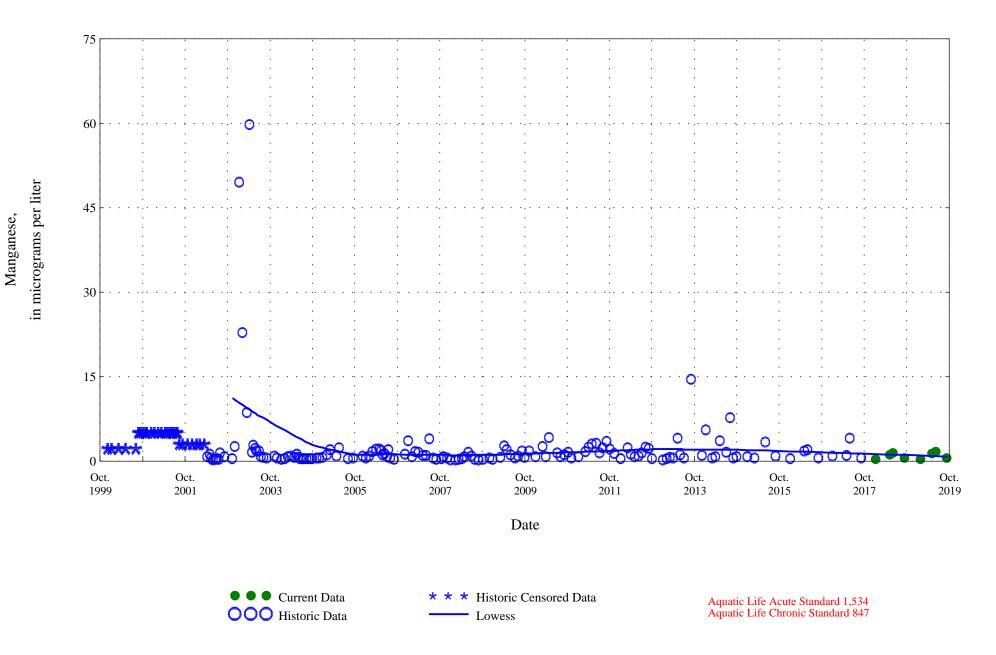

Aquatic Life Jan - Mar, Cool Season Std 13.0 Aquatic Life Apr - Dec, Warm Season Std 23.8

Alva B. Adams Tunnel at east portal, station 09013000.

Date

\* \* \* Historic Censored Data

OOO Historic Data

Turbidity,