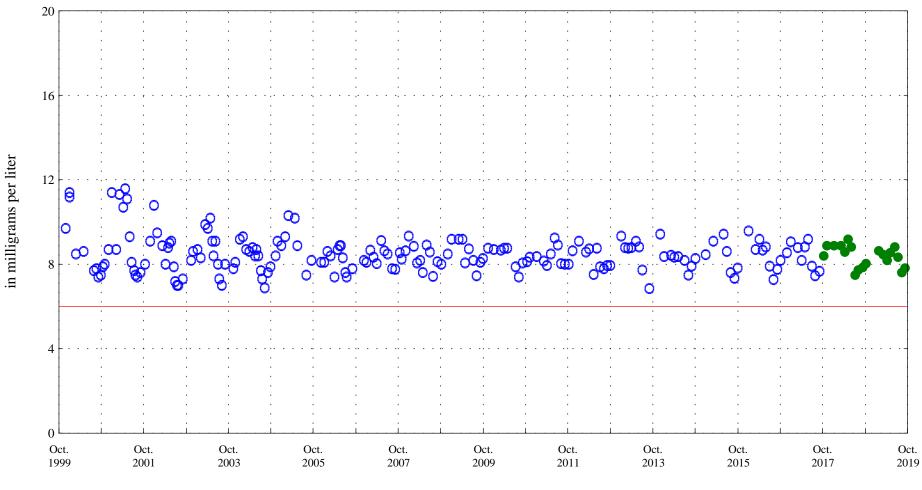

Dissolved oxygen,

Alva B. Adams Tunnel at east portal, station 09013000.

Date

**OOO** Historic Data

pH, in standard units

Alva B. Adams Tunnel at east portal, station 09013000.

Date

OOO Historic Data