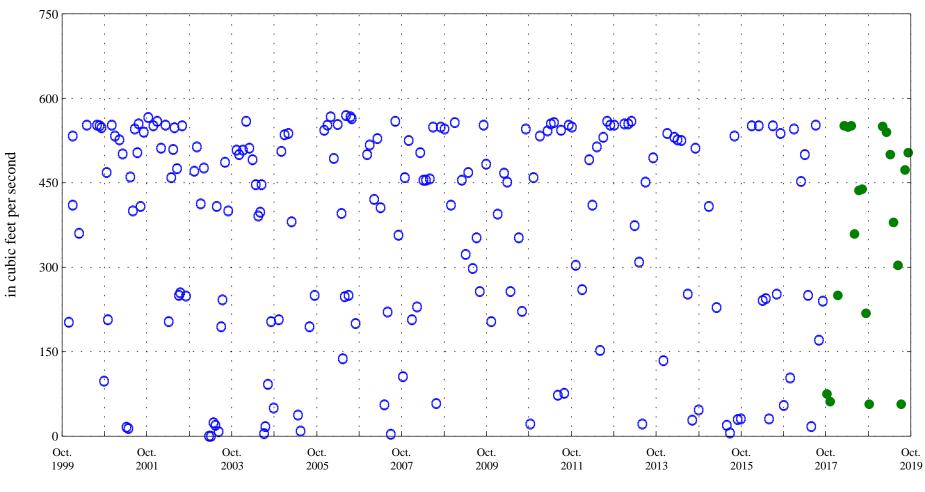

Alva B. Adams Tunnel at east portal, station 09013000.

Date

Instantaneous discharge,

Alva B. Adams Tunnel at east portal, station 09013000.

Date

• • • Current Data

OOO Historic Data

Aquatic Life Standard 6.0