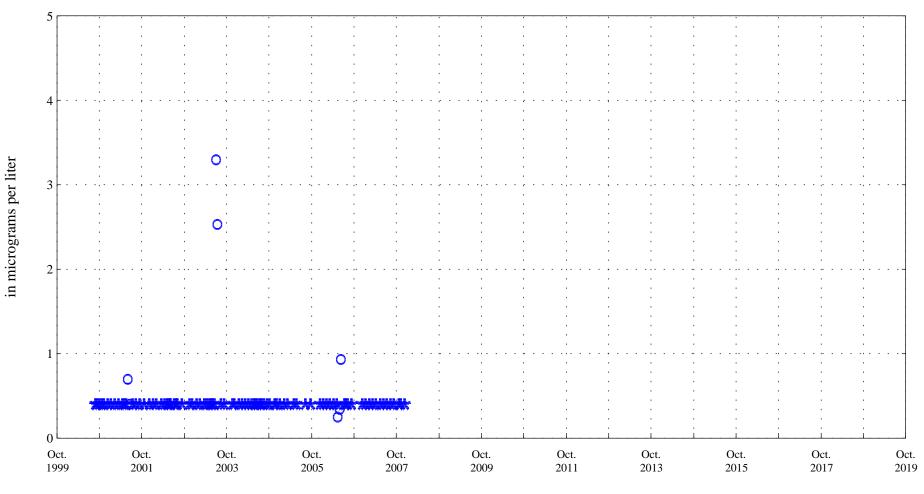

\* \* \* Historic Censored Data

Chromium, unfiltered,

Alva B. Adams Tunnel at east portal, station 09013000.

Date

\* \* \* Historic Censored Data

Cobalt,

Alva B. Adams Tunnel at east portal, station 09013000.

Lowess

Aquatic Life Acute Standard 2.0 Aquatic Life Chronic Standard 1.6

OOO Historic Data

in micrograms per liter

Copper,

Alva B. Adams Tunnel at east portal, station 09013000.

Alva B. Adams Tunnel at east portal, station 09013000.