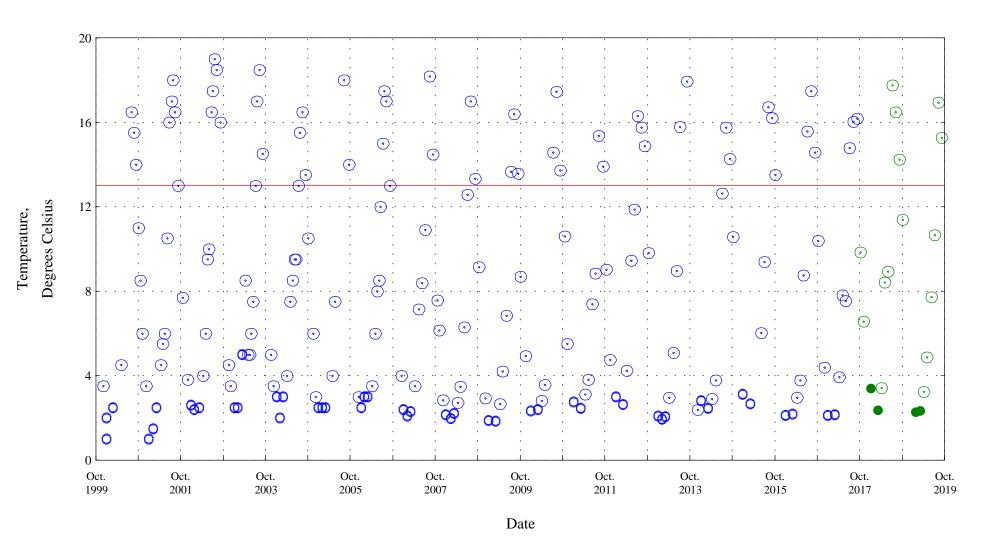

Date

Alva B. Adams Tunnel at east portal, station 09013000.

Current Data, Cool Season Std
Historic Data, Cool Season Std

 $\odot \odot \odot \odot$  Current Data, Warm Season Std  $\odot \odot \odot \odot$  Historic Data, Warm Season Std

Aquatic Life Jan - Mar, Cool Season Std 13.0 Aquatic Life Apr - Dec, Warm Season Std 23.8

Alva B. Adams Tunnel at east portal, station 09013000.

Date

\* \* \* Historic Censored Data

OOO Historic Data

Turbidity,