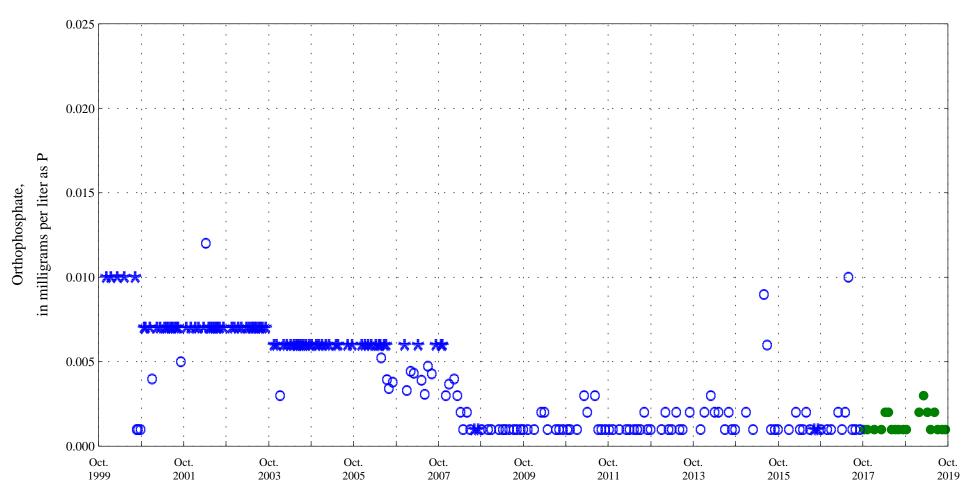

Alva B. Adams Tunnel at east portal, station 09013000.

Date

in milligrams per liter

Alkalinity,

Alva B. Adams Tunnel at east portal, station 09013000.

Date

OOO Historic Data

Alva B. Adams Tunnel at east portal, station 09013000.