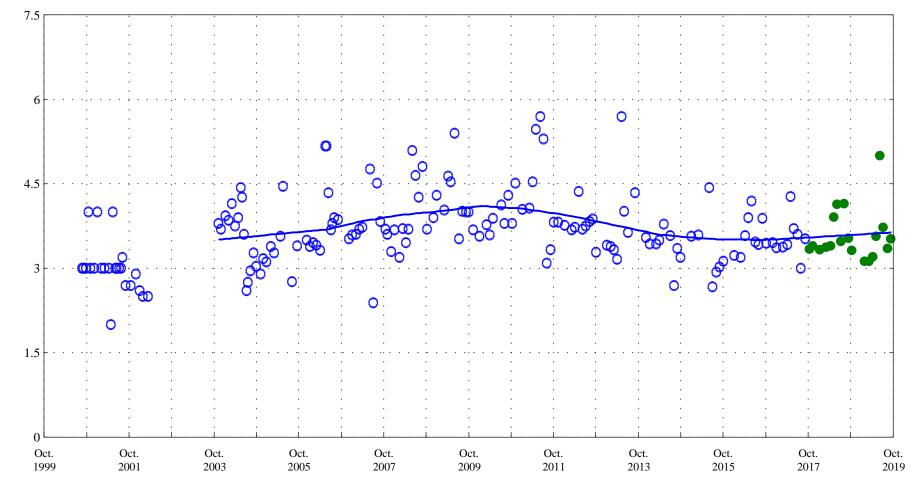

Hardness,

Alva B. Adams Tunnel at east portal, station 09013000.

Date

OOO Historic Data

Noncarbonate hardness,

Alva B. Adams Tunnel at east portal, station 09013000.

Date

Suspended solids, in milligrams per liter

Alva B. Adams Tunnel at east portal, station 09013000.

Date

in milligrams per liter

Calcium,

Alva B. Adams Tunnel at east portal, station 09013000.

Date

in milligrams per liter

Magnesium,