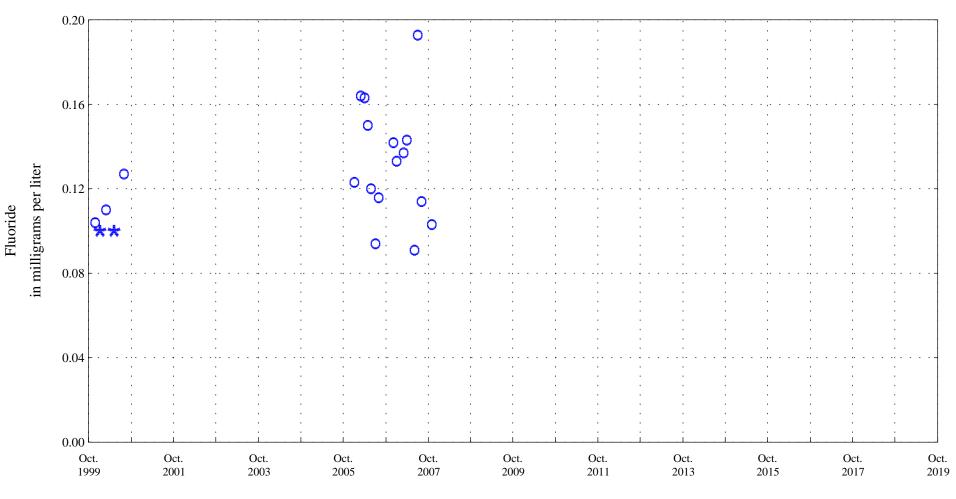

Alva B. Adams Tunnel at east portal, station 09013000.

Date

in milligrams per liter

Alkalinity,

Alva B. Adams Tunnel at east portal, station 09013000.

Date

OOO Historic Data

Alva B. Adams Tunnel at east portal, station 09013000.

Lowess

Aquatic Life Standard 6.5 to 9.0

pH, laboratory, in standard units

Alva B. Adams Tunnel at east portal, station 09013000.

Date

**OOO** Historic Data

Lowess

Alva B. Adams Tunnel at east portal, station 09013000.