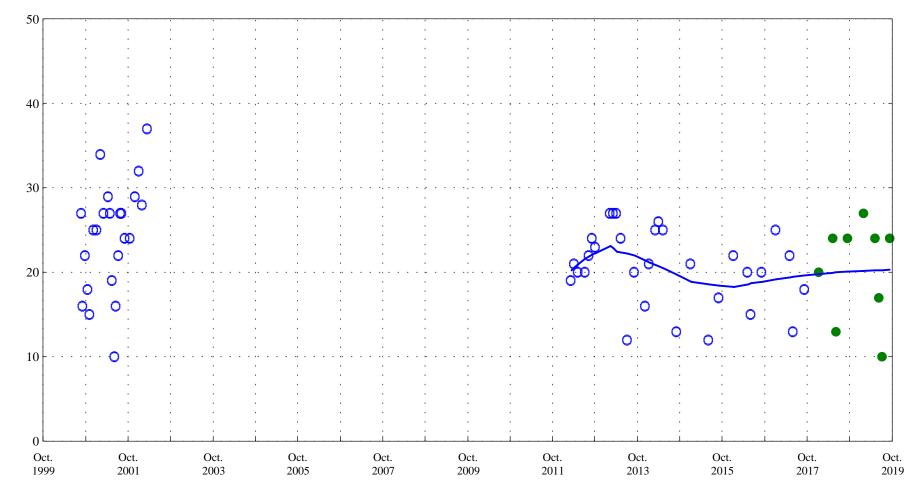

Hardness,

Alva B. Adams Tunnel at east portal, station 09013000.

Date

OOO Historic Data

Noncarbonate hardness,

Alva B. Adams Tunnel at east portal, station 09013000.

Date

Suspended solids, in milligrams per liter