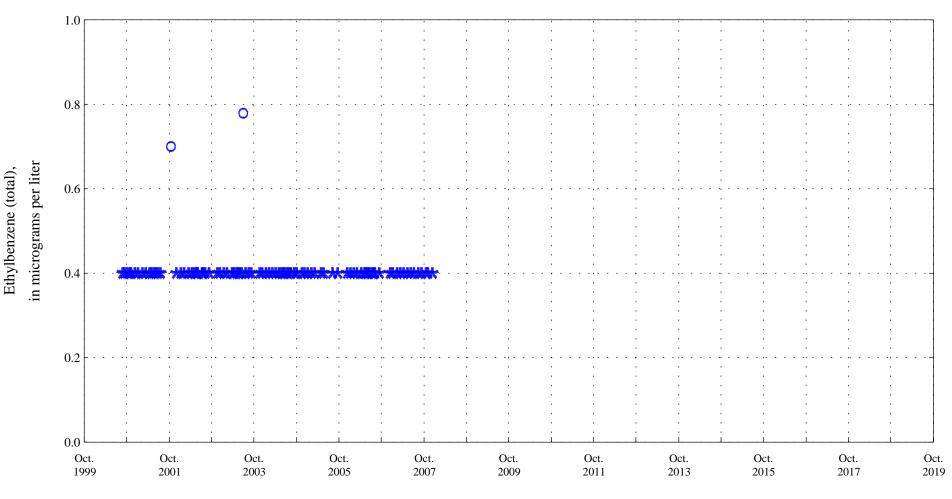

\* \* \* Historic Censored Data

OOO Historic Data

o-Xylene (total),

Alva B. Adams Tunnel at east portal, station 09013000.

Date

\* \* \* Historic Censored Data

OOO Historic Data

Toluene (total),