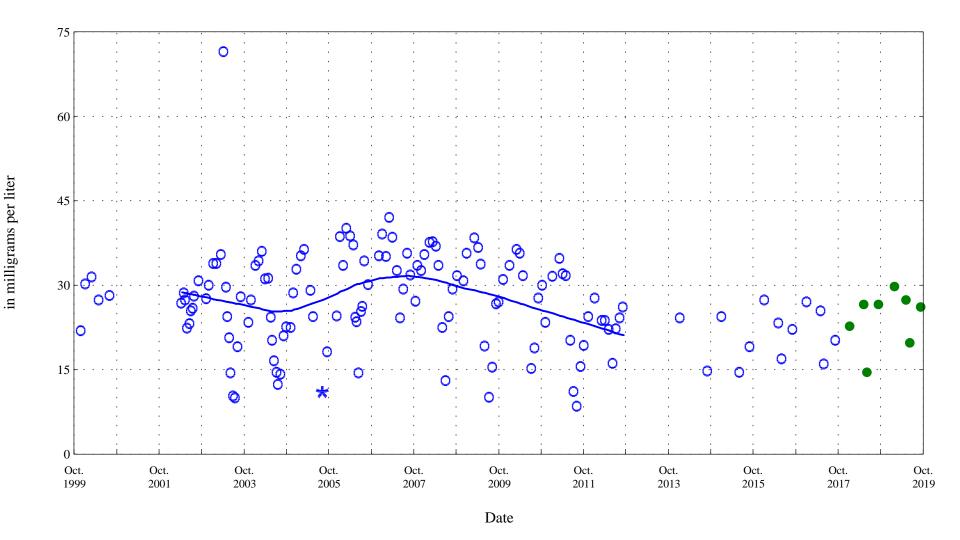

Alva B. Adams Tunnel at east portal, station 09013000.

Date

OOO Historic Data

Lowess

Alva B. Adams Tunnel at east portal, station 09013000.

Alva B. Adams Tunnel at east portal, station 09013000.

Date

in milligrams per liter

Hardness,

Alva B. Adams Tunnel at east portal, station 09013000.

Date

OOO Historic Data

Noncarbonate hardness,

Alva B. Adams Tunnel at east portal, station 09013000.

Date

Suspended solids, in milligrams per liter