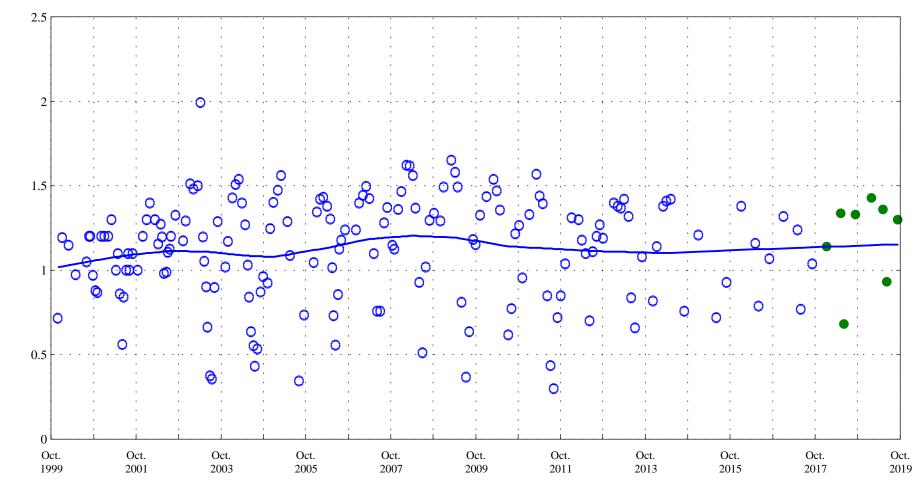

Alva B. Adams Tunnel at east portal, station 09013000.

Date

OOO Historic Data

Lowess

Alva B. Adams Tunnel at east portal, station 09013000.

Alva B. Adams Tunnel at east portal, station 09013000.

Date

in milligrams per liter

Hardness,

Alva B. Adams Tunnel at east portal, station 09013000.

Date

OOO Historic Data

Noncarbonate hardness,

Alva B. Adams Tunnel at east portal, station 09013000.

Date

Suspended solids, in milligrams per liter