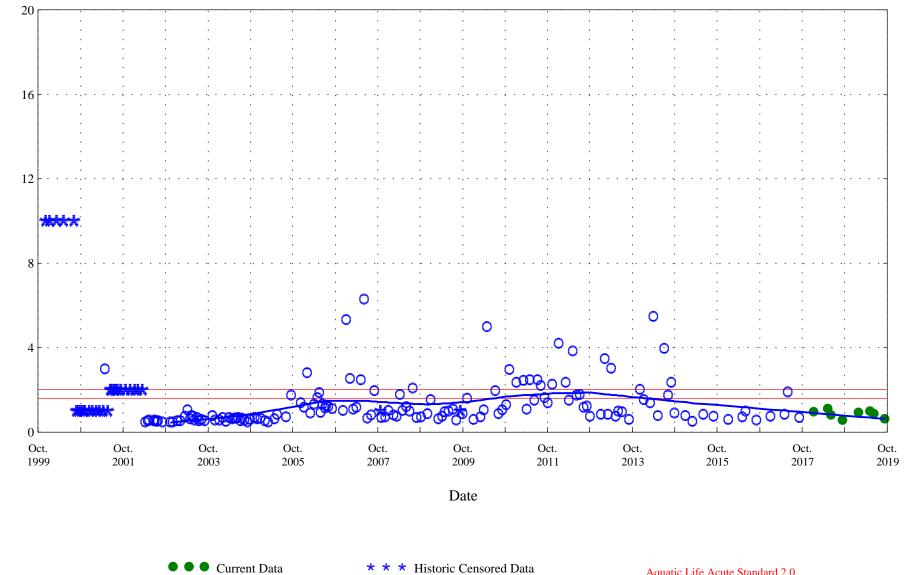

Lowess

Aquatic Life Acute Standard 2.0 Aquatic Life Chronic Standard 1.6

OOO Historic Data

in micrograms per liter

Copper,

Alva B. Adams Tunnel at east portal, station 09013000.

Alva B. Adams Tunnel at east portal, station 09013000.