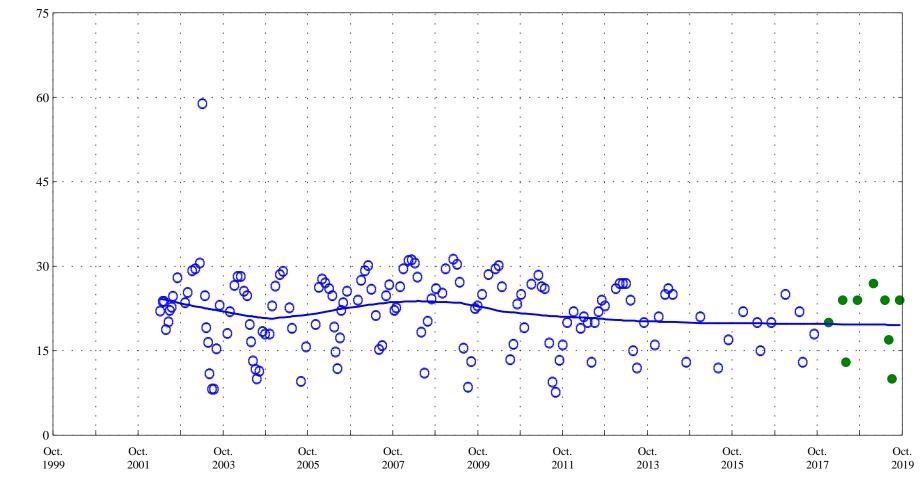

Hardness,

Alva B. Adams Tunnel at east portal, station 09013000.

Date

OOO Historic Data

Noncarbonate hardness,

Alva B. Adams Tunnel at east portal, station 09013000.

Date

Suspended solids, in milligrams per liter