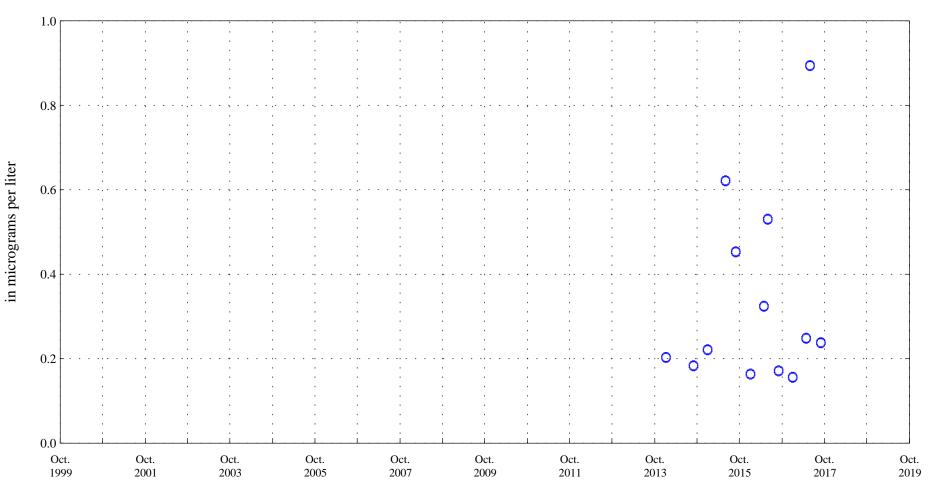

Date

**OOO** Historic Data

Iron, unfiltered,

Alva B. Adams Tunnel at east portal, station 09013000.

Date

Aquatic Life Acute Standard 6.9 Aquatic Life Chronic Standard 0.27

Lead,

Alva B. Adams Tunnel at east portal, station 09013000.

Alva B. Adams Tunnel at east portal, station 09013000.

Date

OOO Historic Data

Aquatic Life Chronic Standard 10.0

Mercury,

Alva B. Adams Tunnel at east portal, station 09013000.

in micrograms per liter

Nickel,