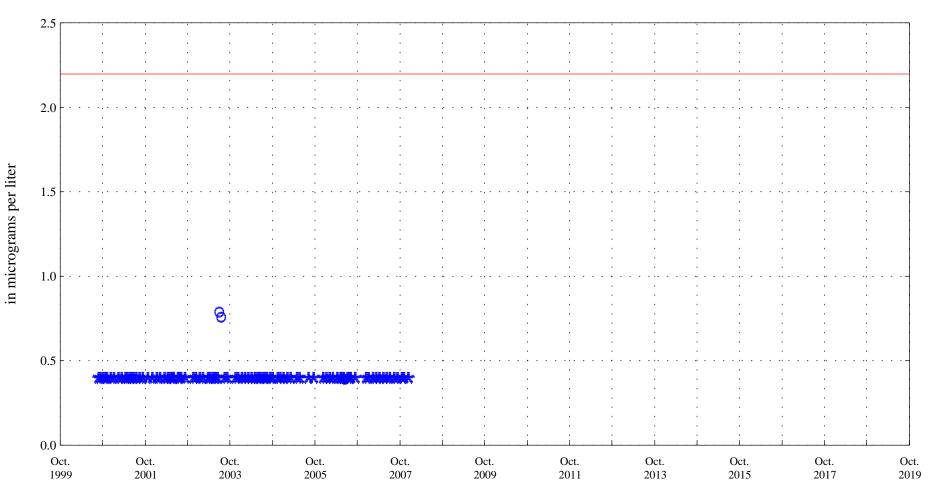

\* \* \* Historic Censored Data

OOO Historic Data

o-Xylene (total),

Alva B. Adams Tunnel at east portal, station 09013000.

Date

\* \* \* Historic Censored Data

OOO Historic Data

Toluene (total),