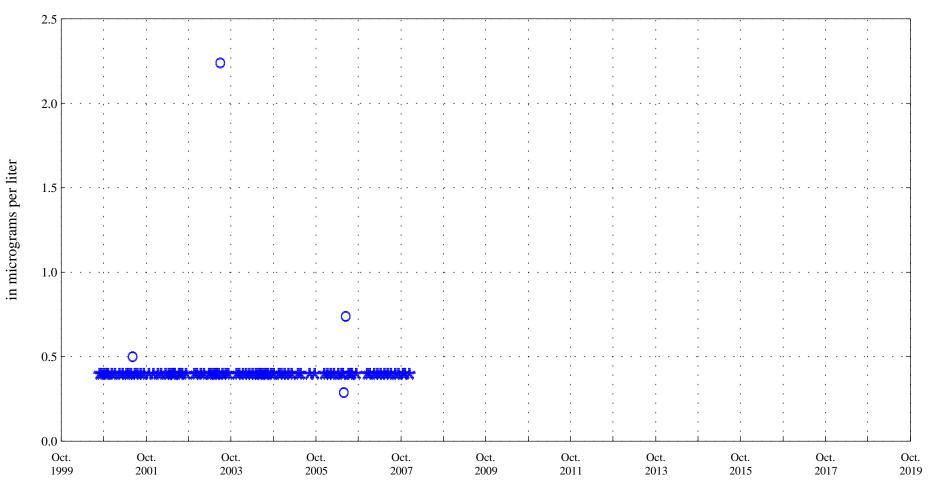

Ammonia plus organic nitrogen, unfiltered,

in milligrams per liter as N

Alva B. Adams Tunnel at east portal, station 09013000.

Ammonia,

Alva B. Adams Tunnel at east portal, station 09013000.

Nitrite plus nitrate,

Alva B. Adams Tunnel at east portal, station 09013000.

Date

**\* \* \*** Historic Censored Data

Aquatic Life Standard 0.05

Alva B. Adams Tunnel at east portal, station 09013000.

Date

Current Data

**OOO** Historic Data