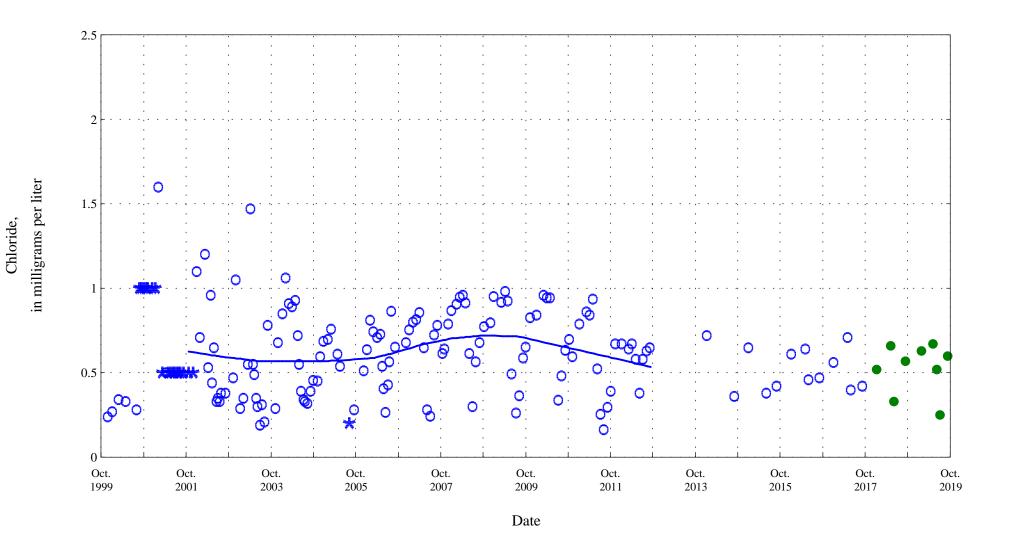

Alva B. Adams Tunnel at east portal, station 09013000.

Date

in milligrams per liter

Alkalinity,

Alva B. Adams Tunnel at east portal, station 09013000.

Date

OOO Historic Data

Alva B. Adams Tunnel at east portal, station 09013000.

Lowess

Aquatic Life Standard 6.5 to 9.0

pH, laboratory, in standard units

Alva B. Adams Tunnel at east portal, station 09013000.

Date

**OOO** Historic Data

Lowess

Alva B. Adams Tunnel at east portal, station 09013000.