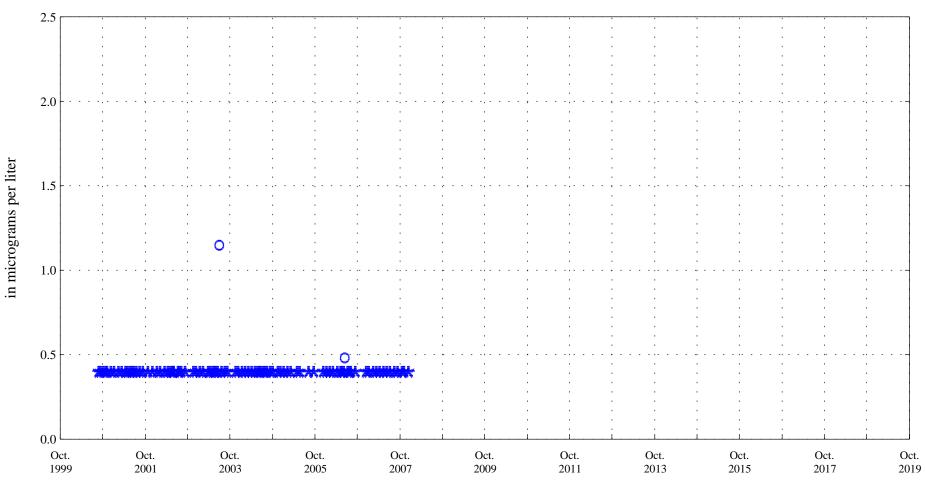

Aquatic Life Acute Standard 0.48 Aquatic Life Chronic Standard 0.094

Cadmium,

Alva B. Adams Tunnel at east portal, station 09013000.

Date

\* \* \* Current Censored Data

\* \* \* Historic Censored Data

Aquatic Life Acute Standard 5.0

Cadmium (total),

Alva B. Adams Tunnel at east portal, station 09013000.

Date

\* \* \* Historic Censored Data

Chromium,

Alva B. Adams Tunnel at east portal, station 09013000.

Date

\* \* \* Current Censored Data