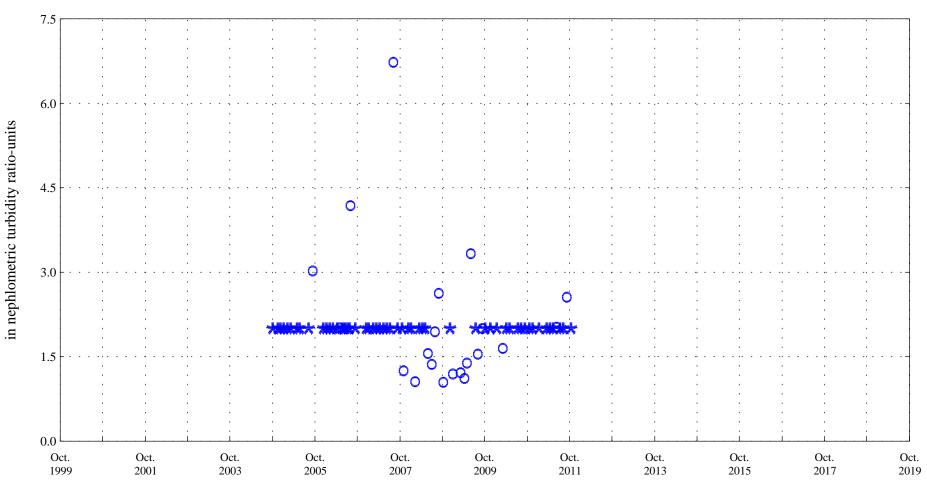

Aquatic Life Jan - Mar, Cool Season Std 13.0 Aquatic Life Apr - Dec, Warm Season Std 23.8

Alva B. Adams Tunnel at east portal, station 09013000.

Date

\* \* \* Historic Censored Data

OOO Historic Data

Turbidity,