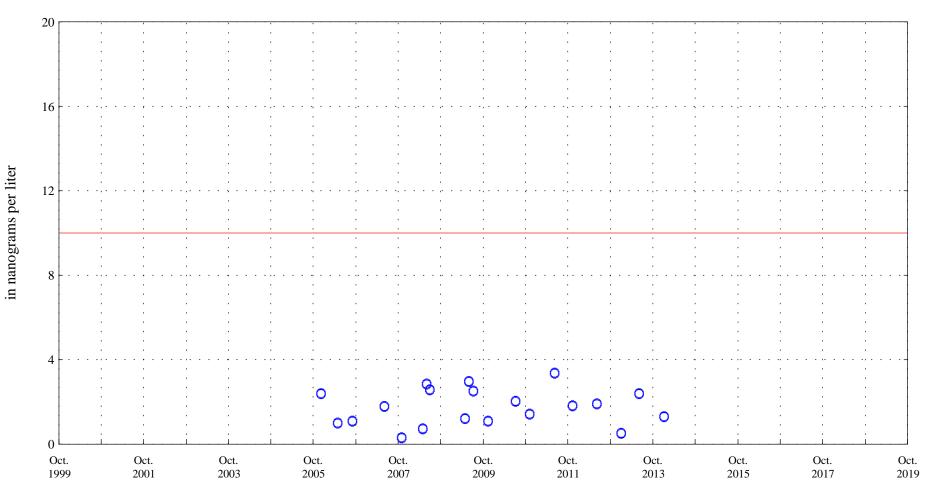

Selenium,

Alva B. Adams Tunnel at east portal, station 09013000.

Date

\* \* \* Historic Censored Data

OOO Historic Data

Benzene (total),

Alva B. Adams Tunnel at east portal, station 09013000.

Date