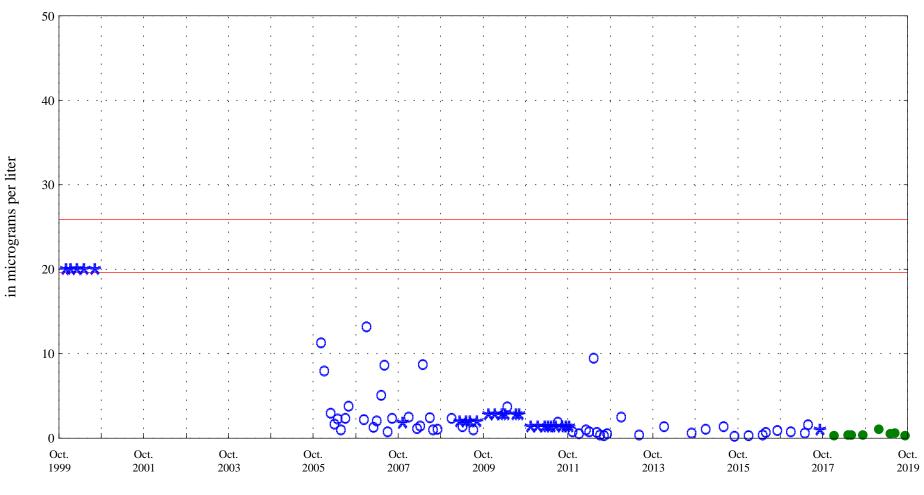

Alva B. Adams Tunnel at east portal, station 09013000.

Date

OOO Historic Data

Strontium,

Alva B. Adams Tunnel at east portal, station 09013000.

Date

\* \* \* Historic Censored Data

Aquatic Life Acute Standard 26.0 Aquatic Life Chronic Standard 19.7

Zinc,

Alva B. Adams Tunnel at east portal, station 09013000.

Arsenic,

Alva B. Adams Tunnel at east portal, station 09013000.

Date

Arsenic (total),

Alva B. Adams Tunnel at east portal, station 09013000.

Date