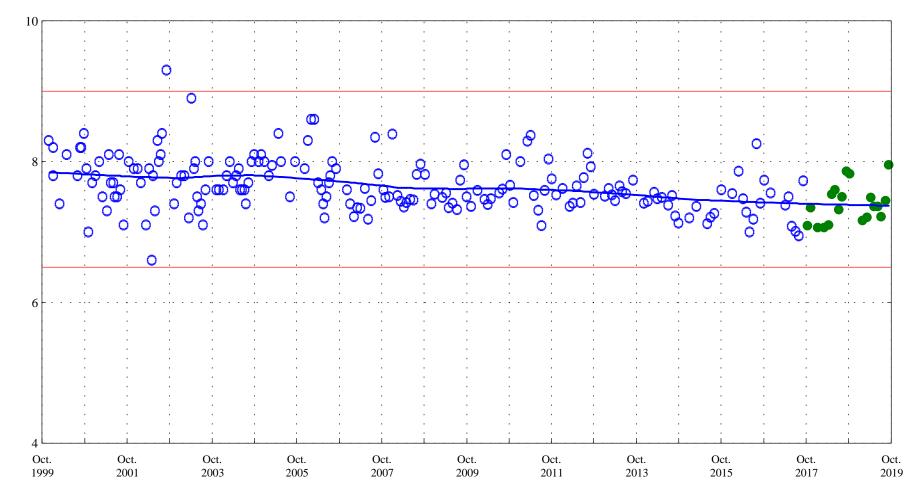

Lowess

Aquatic Life Standard 6.5 to 9.0

pH, laboratory, in standard units

Alva B. Adams Tunnel at east portal, station 09013000.

Date

**OOO** Historic Data

Lowess

Alva B. Adams Tunnel at east portal, station 09013000.