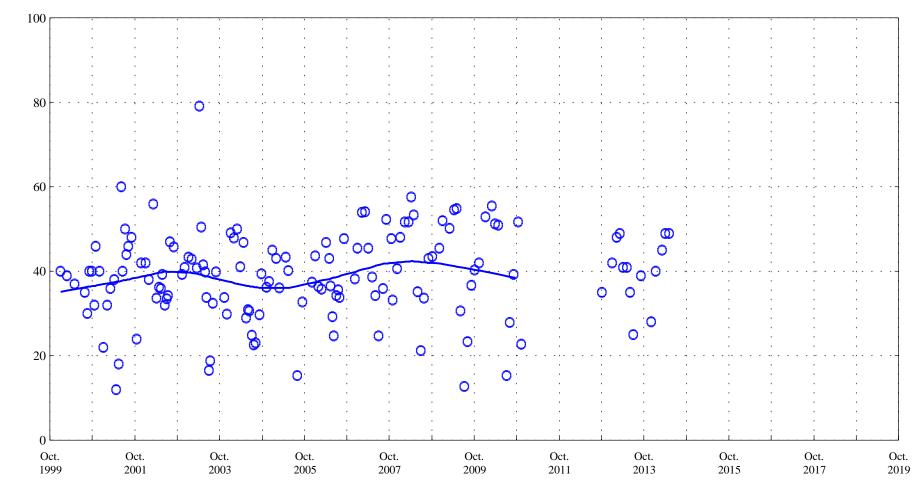

Hardness,

Alva B. Adams Tunnel at east portal, station 09013000.

Date

OOO Historic Data

Noncarbonate hardness,

Alva B. Adams Tunnel at east portal, station 09013000.

Date

Suspended solids, in milligrams per liter