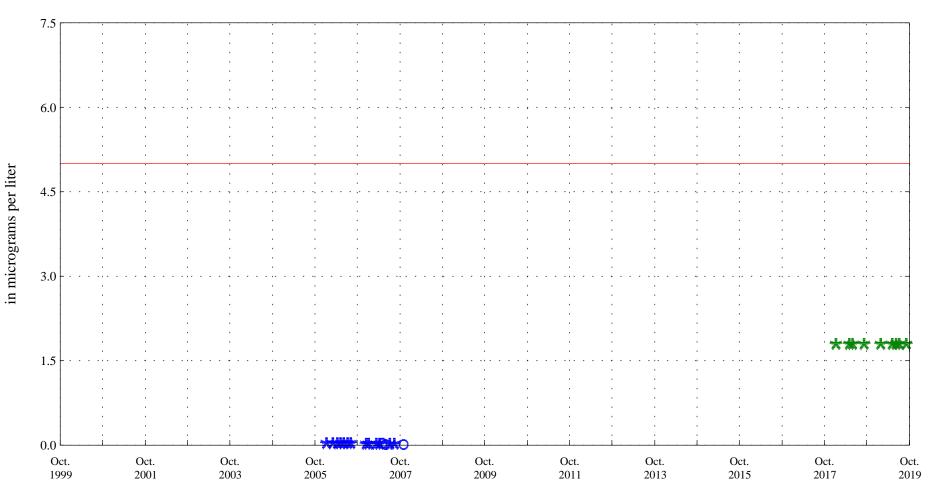

Alva B. Adams Tunnel at east portal, station 09013000.

Date

OOO Historic Data

Aquatic Life Chronic Standard 10.0

Mercury,

Alva B. Adams Tunnel at east portal, station 09013000.

in micrograms per liter

Nickel,