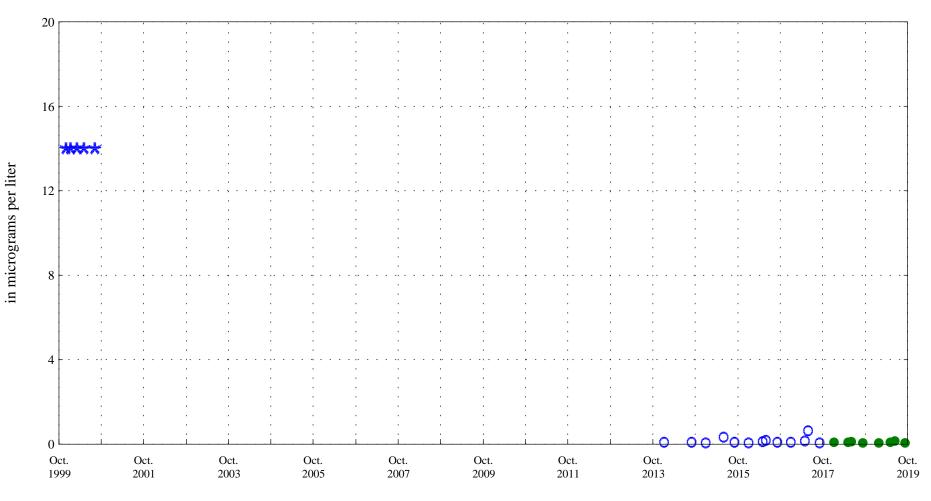

Aquatic Life Jan - Mar, Cool Season Std 13.0 Aquatic Life Apr - Dec, Warm Season Std 23.8

Alva B. Adams Tunnel at east portal, station 09013000.

Date

\* \* \* Historic Censored Data

OOO Historic Data

Turbidity,