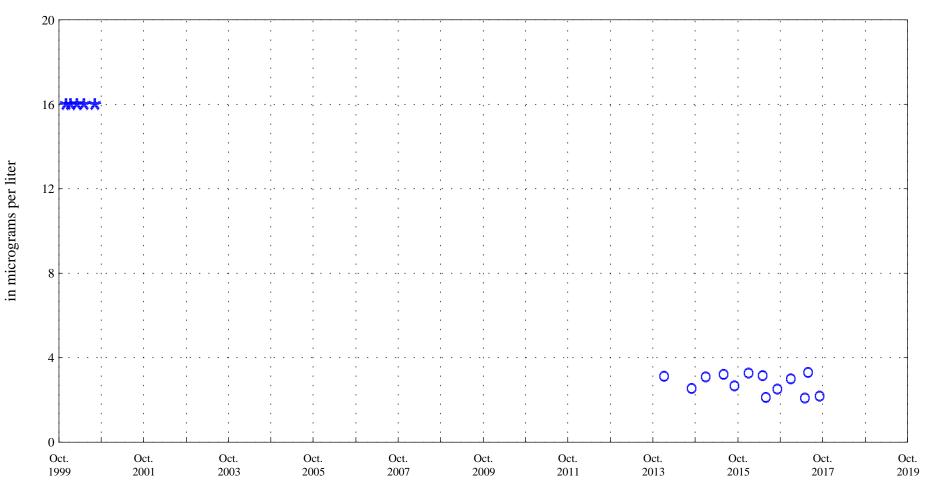

Selenium,

Alva B. Adams Tunnel at east portal, station 09013000.

Date

\* \* \* Historic Censored Data

OOO Historic Data

Benzene (total),

Alva B. Adams Tunnel at east portal, station 09013000.

Date

\* \* \* Historic Censored Data

OOO Historic Data

Alva B. Adams Tunnel at east portal, station 09013000.

Date

\* \* \* Historic Censored Data

OOO Historic Data

m- + p-Xylene (total)

Alva B. Adams Tunnel at east portal, station 09013000.