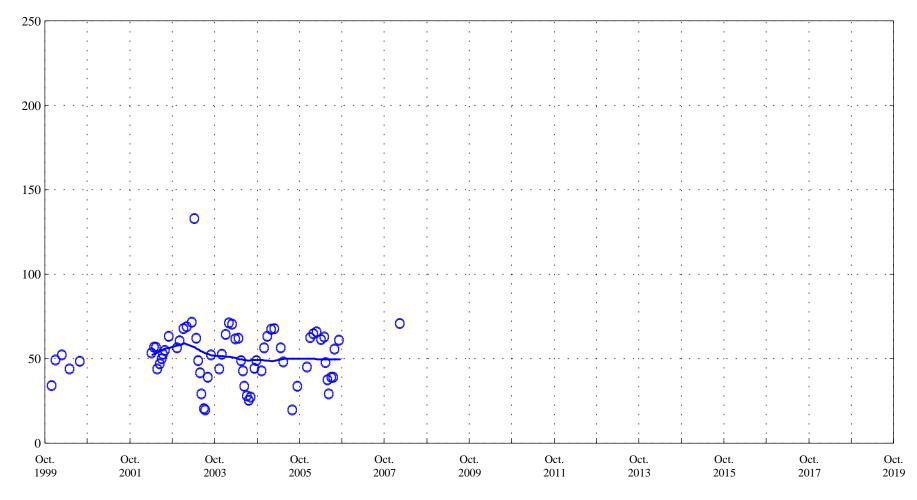

Alva B. Adams Tunnel at east portal, station 09013000.

Date

Instantaneous discharge,

Alva B. Adams Tunnel at east portal, station 09013000.

Date

• • • Current Data

OOO Historic Data

Aquatic Life Standard 6.0