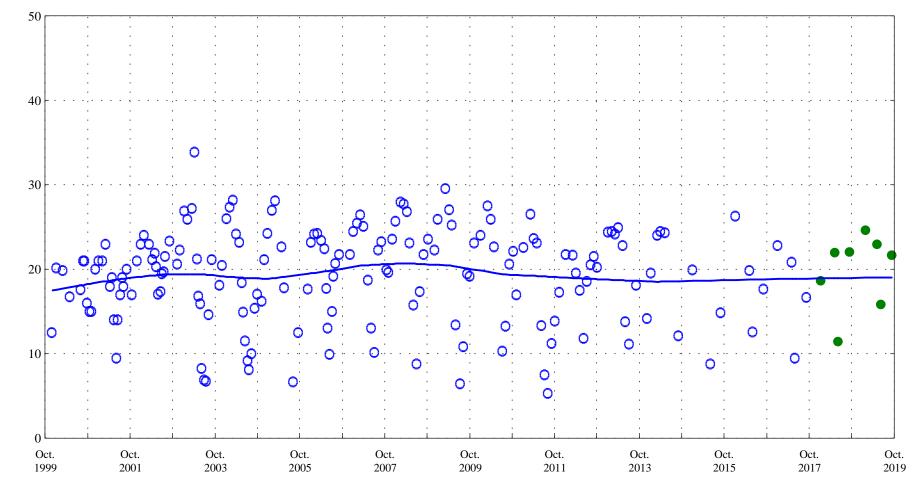

Lowess

Aquatic Life Standard 6.5 to 9.0

pH, laboratory, in standard units

Alva B. Adams Tunnel at east portal, station 09013000.

Date

**OOO** Historic Data

Lowess

Alva B. Adams Tunnel at east portal, station 09013000.