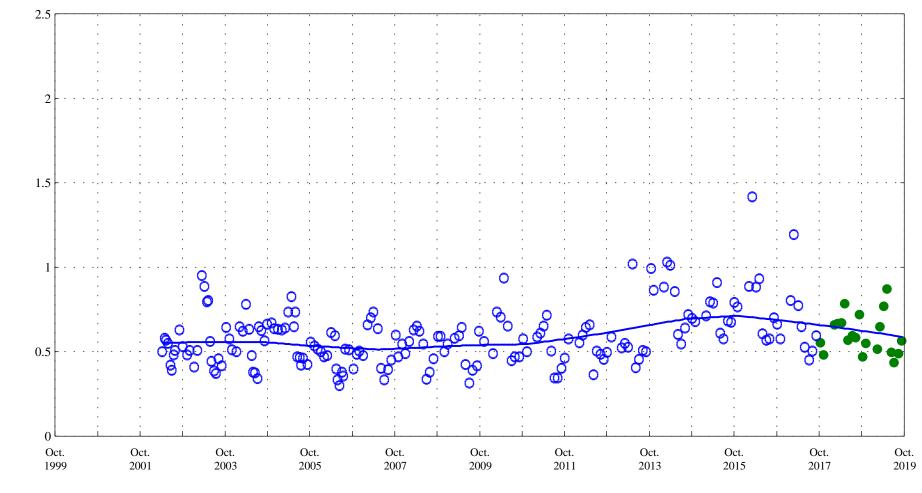

OOO Historic Data

Aquatic Life Standard 6.0

Dissolved oxygen,

North Fork Big Thompson River at Drake, Co., station 06736000.

Date

OOO Historic Data

pH, in standard units

North Fork Big Thompson River at Drake, Co., station 06736000.

Date

**OOO** Historic Data

pH, laboratory, in standard units

North Fork Big Thompson River at Drake, Co., station 06736000.

Date

OOO Historic Data

Lowess

North Fork Big Thompson River at Drake, Co., station 06736000.