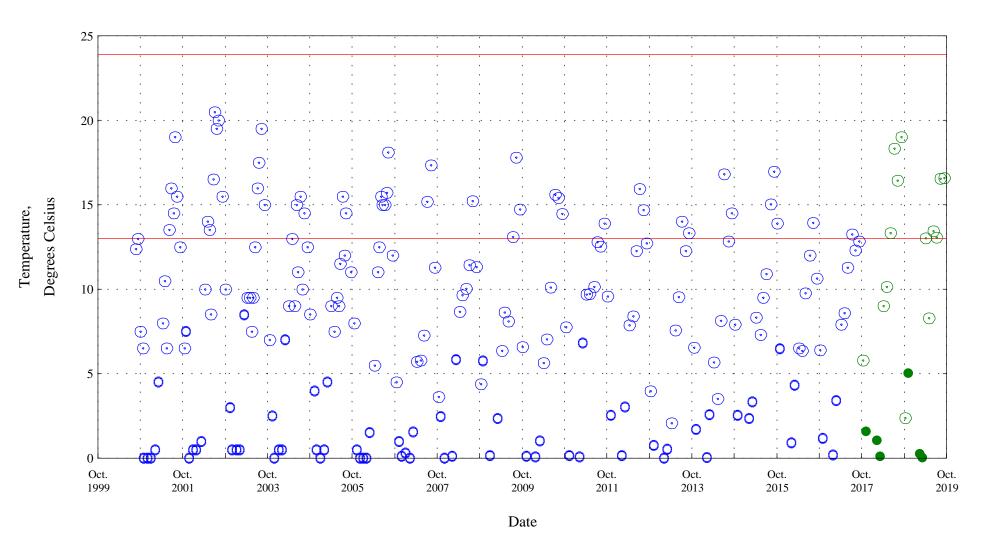

Date

North Fork Big Thompson River at Drake, Co., station 06736000.

Current Data, Cool Season Std
Current Data, Cool Season Std
Current Data, Cool Season Std
Current Data, Warm Season Std

Aquatic Life Nov - Mar, Cool Season Std 13.0 Aquatic Life Apr - Oct, Warm Season Std 23.9