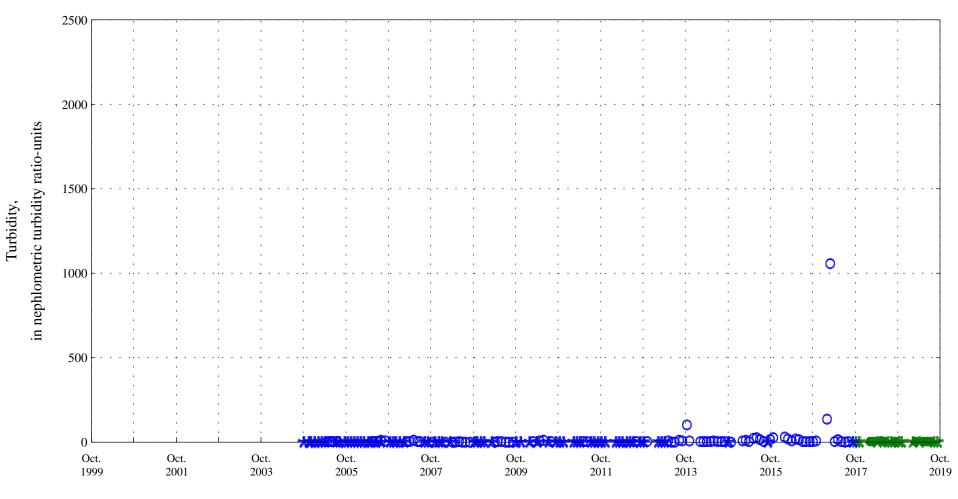

North Fork Big Thompson River at Drake, Co., station 06736000.

Current Data
Current Data
Historic Data
Lowess
Human Health Based Water Supply Chronic Standard 250

Chloride,

North Fork Big Thompson River at Drake, Co., station 06736000.