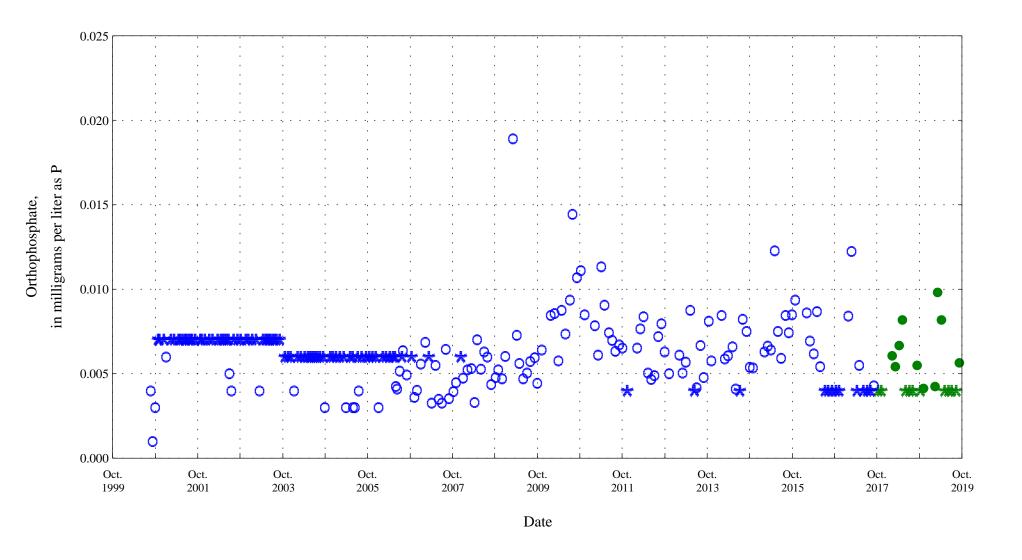

Phosphorus,

North Fork Big Thompson River at Drake, Co., station 06736000.

Date

North Fork Big Thompson River at Drake, Co., station 06736000.

Date

OOO Historic Data

Aluminum,

North Fork Big Thompson River at Drake, Co., station 06736000.