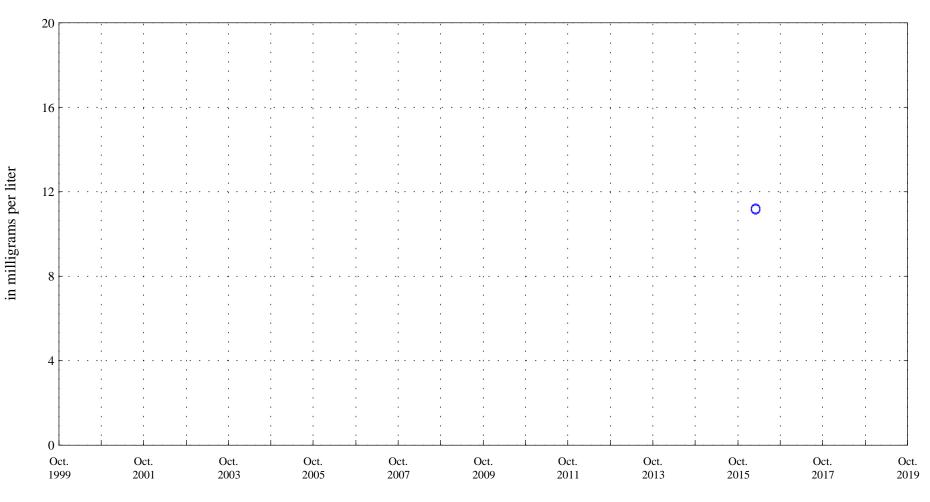

Date

OOO Historic Data

**USG** 

Bicarbonate, laboratory

North Fork Big Thompson River at Drake, Co., station 06736000.

Date

**\* \* \*** Historic Censored Data

Carbonate, laboratory