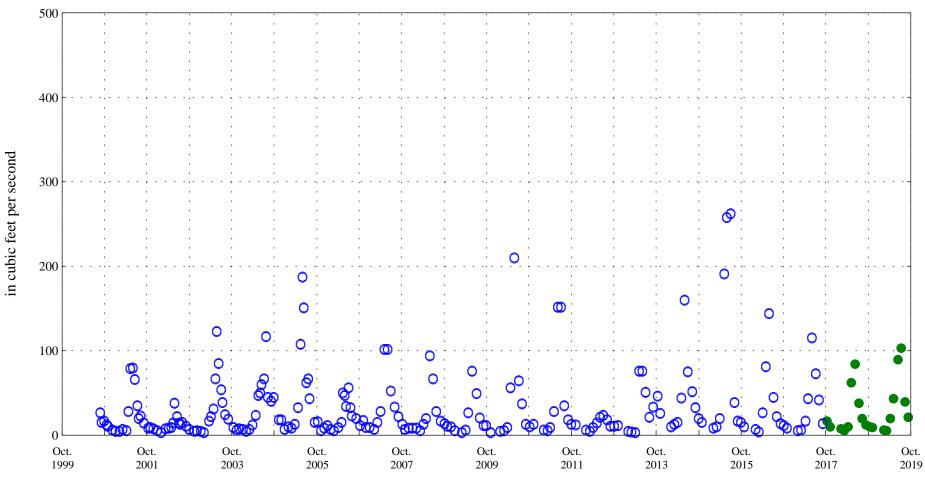

North Fork Big Thompson River at Drake, Co., station 06736000.

Date

• • Current Data OOO Historic Data

Instantaneous discharge,

North Fork Big Thompson River at Drake, Co., station 06736000.

Date

• • • Current Data