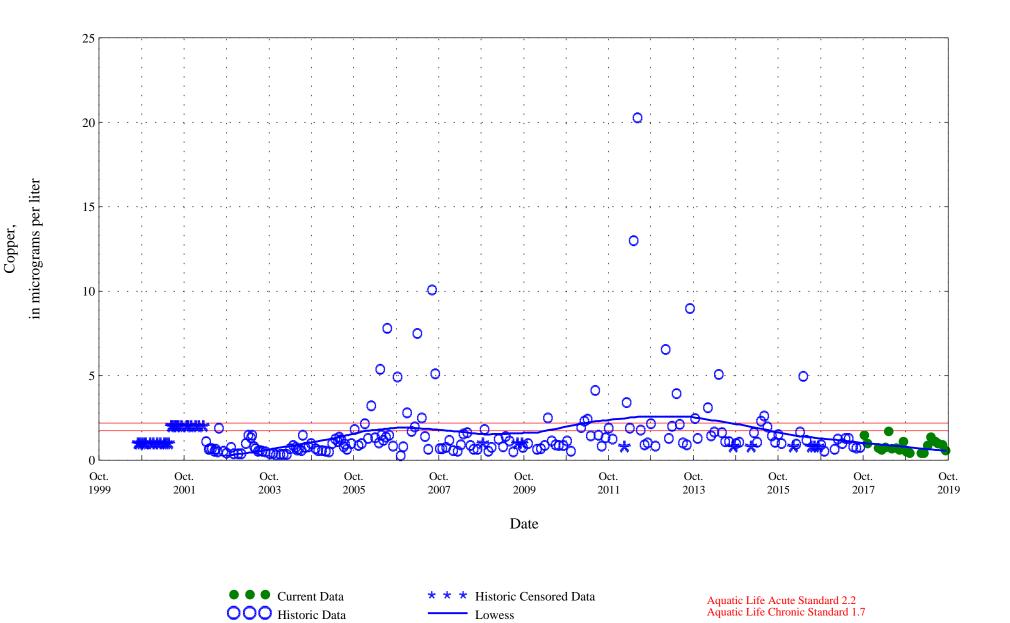

North Fork Big Thompson River at Drake, Co., station 06736000.

Current Data
Current Data
Historic Data
Lowess
Human Health Based Water Supply Chronic Standard 250

Chloride,

North Fork Big Thompson River at Drake, Co., station 06736000.