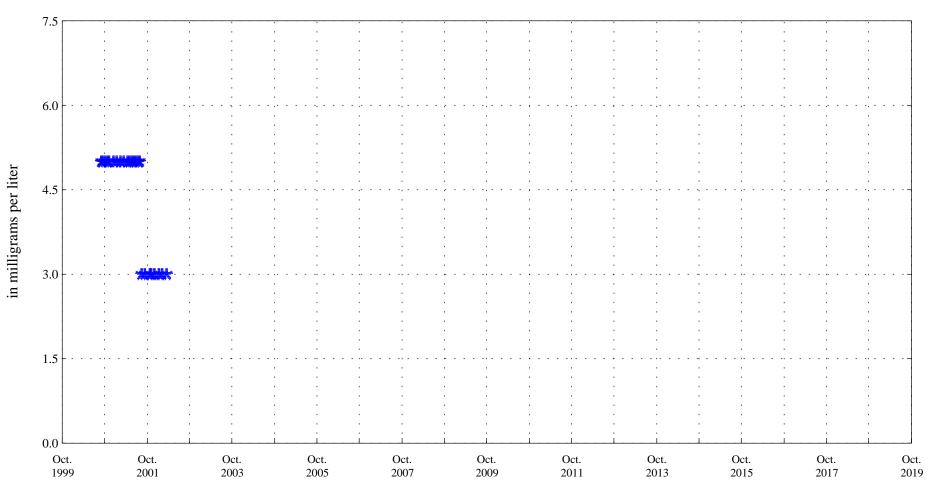

North Fork Big Thompson River at Drake, Co., station 06736000.

Date

Dissolved solids, sum of constituents,

in milligrams per liter

North Fork Big Thompson River at Drake, Co., station 06736000.

Date

in milligrams per liter