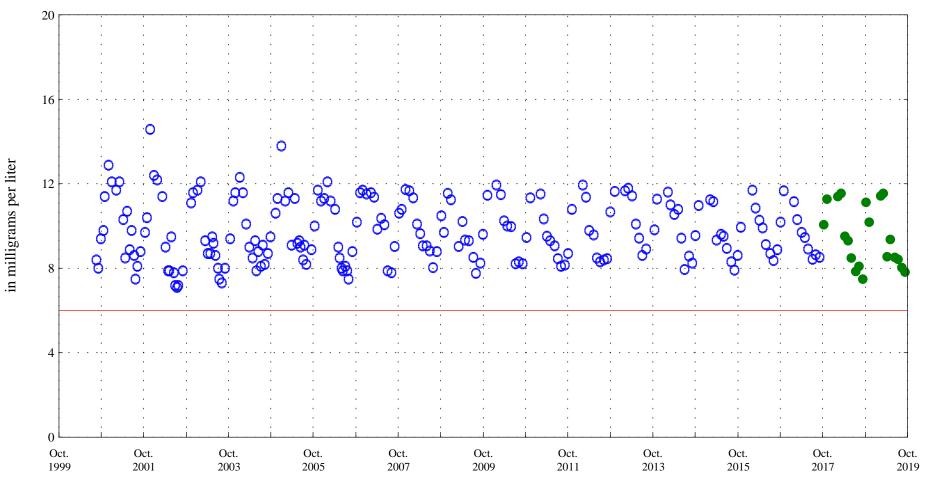

OOO Historic Data

Aquatic Life Standard 6.0

Dissolved oxygen,

North Fork Big Thompson River at Drake, Co., station 06736000.

Date

OOO Historic Data

pH, in standard units

North Fork Big Thompson River at Drake, Co., station 06736000.