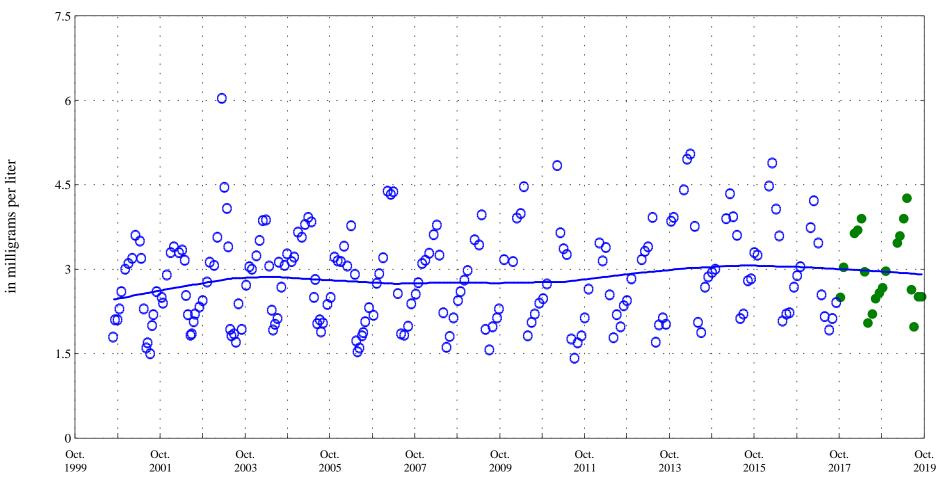

North Fork Big Thompson River at Drake, Co., station 06736000.

Date

North Fork Big Thompson River at Drake, Co., station 06736000.

\* \* Historic Censored Data

Lowess

Dissolved solids dried at 180 degrees C,

North Fork Big Thompson River at Drake, Co., station 06736000.

Date

Dissolved solids, sum of constituents,

in milligrams per liter

North Fork Big Thompson River at Drake, Co., station 06736000.

Date

in milligrams per liter