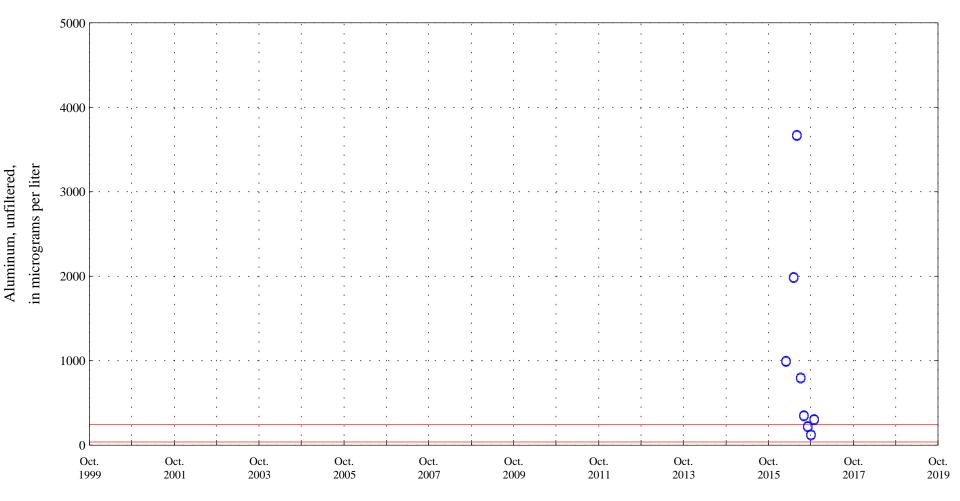

North Fork Big Thompson River at Drake, Co., station 06736000.

North Fork Big Thompson River at Drake, Co., station 06736000.

Date

Current Data

OOO Historic Data

Mercury,

North Fork Big Thompson River at Drake, Co., station 06736000.