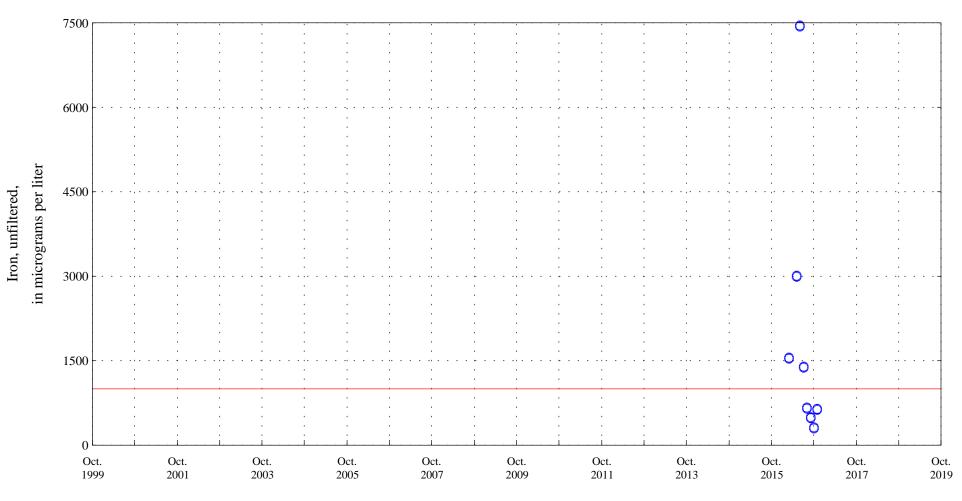

North Fork Big Thompson River at Drake, Co., station 06736000.

Iron,

North Fork Big Thompson River at Drake, Co., station 06736000.

Date

OOO Historic Data

North Fork Big Thompson River at Drake, Co., station 06736000.