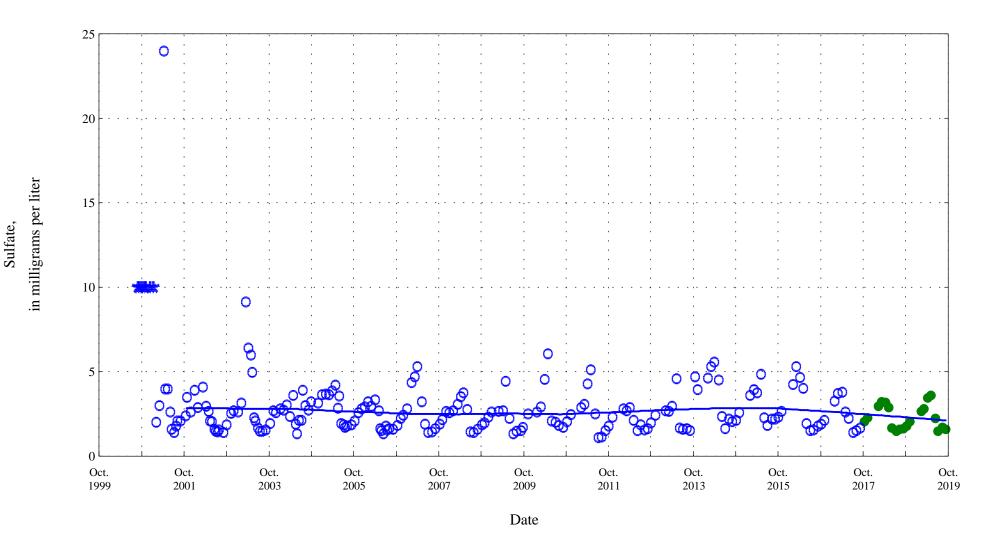

North Fork Big Thompson River at Drake, Co., station 06736000.

Current Data
Current Data
Historic Data
Lowess
Human Health Based Water Supply Chronic Standard 250

Chloride,

North Fork Big Thompson River at Drake, Co., station 06736000.