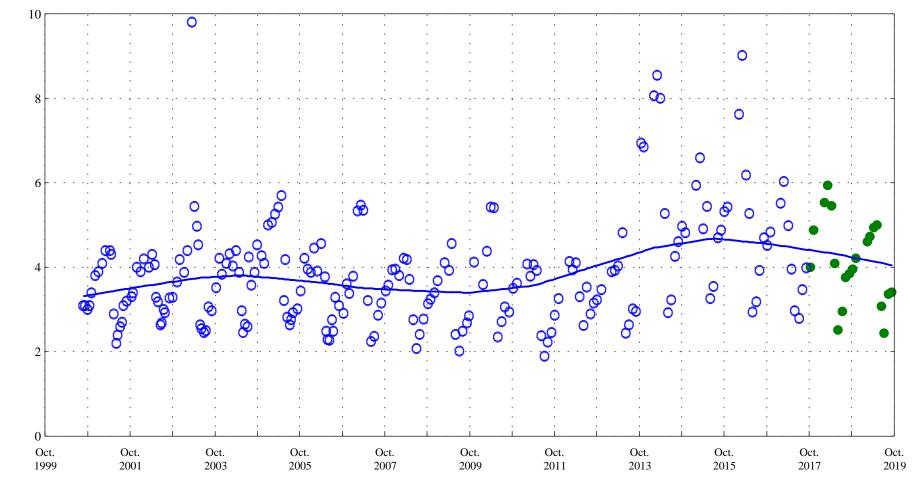

North Fork Big Thompson River at Drake, Co., station 06736000.

Date

• • Current Data OOO Historic Data

Instantaneous discharge,

North Fork Big Thompson River at Drake, Co., station 06736000.

Date

• • • Current Data

OOO Historic Data

Aquatic Life Standard 6.0

Dissolved oxygen,

North Fork Big Thompson River at Drake, Co., station 06736000.

Date

OOO Historic Data

pH, in standard units

North Fork Big Thompson River at Drake, Co., station 06736000.