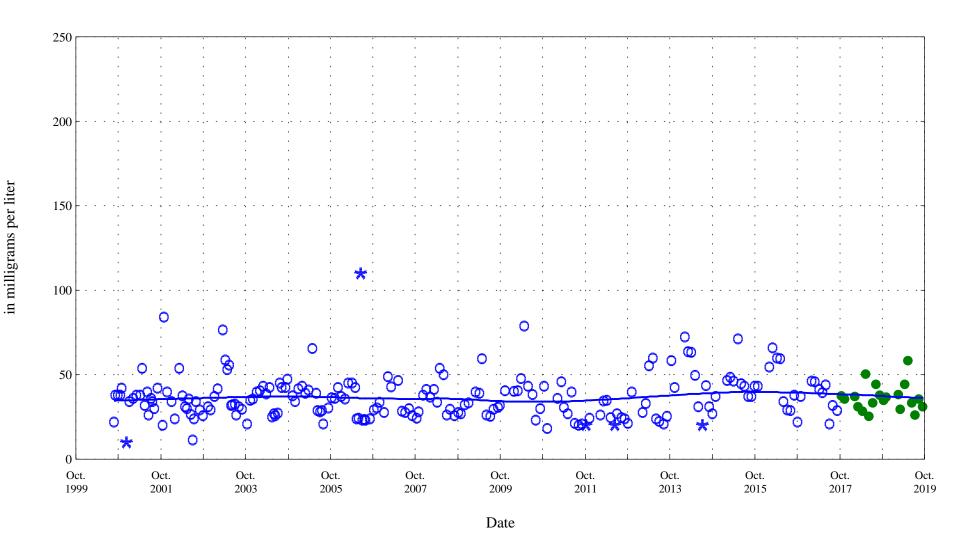

North Fork Big Thompson River at Drake, Co., station 06736000.

Date

North Fork Big Thompson River at Drake, Co., station 06736000.

\* \* Historic Censored Data

Lowess

Dissolved solids dried at 180 degrees C,

North Fork Big Thompson River at Drake, Co., station 06736000.

Date

Dissolved solids, sum of constituents,

in milligrams per liter

North Fork Big Thompson River at Drake, Co., station 06736000.

Date

in milligrams per liter