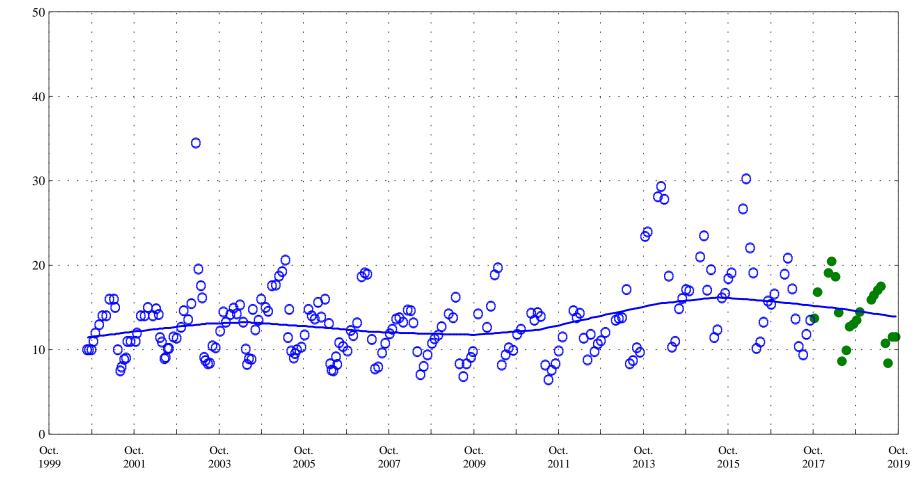

North Fork Big Thompson River at Drake, Co., station 06736000.

Date

• • Current Data OOO Historic Data

Instantaneous discharge,

North Fork Big Thompson River at Drake, Co., station 06736000.

Date

• • • Current Data