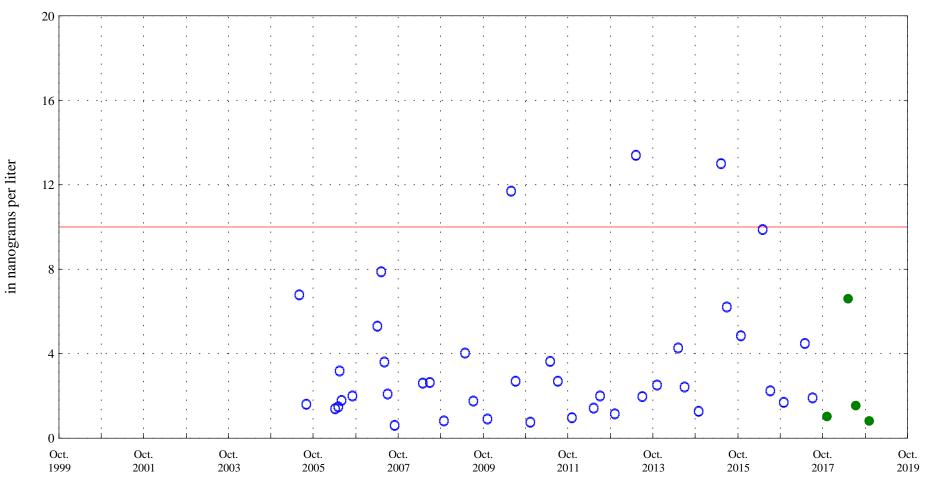

Data

Aquatic Life Acute Standard 246 Aquatic Life Chronic Standard 35.1



North Fork Big Thompson River at Drake, Co., station 06736000.



Date

\* \* \* Historic Censored Data

OOO Historic Data



Chromium,

North Fork Big Thompson River at Drake, Co., station 06736000.



Date

\* \* \* Historic Censored Data

OOO Historic Data



Chromium, unfiltered,

North Fork Big Thompson River at Drake, Co., station 06736000.





North Fork Big Thompson River at Drake, Co., station 06736000.







Iron,

North Fork Big Thompson River at Drake, Co., station 06736000.



Date

OOO Historic Data



North Fork Big Thompson River at Drake, Co., station 06736000.





North Fork Big Thompson River at Drake, Co., station 06736000.





North Fork Big Thompson River at Drake, Co., station 06736000.



Date

Current Data

OOO Historic Data



Mercury,

North Fork Big Thompson River at Drake, Co., station 06736000.





in micrograms per liter

Nickel,

North Fork Big Thompson River at Drake, Co., station 06736000.



Date

OOO Historic Data



Nickel, unfiltered,

North Fork Big Thompson River at Drake, Co., station 06736000.



Date

\* \* \* Current Censored Data

\* \* \* Historic Censored Data

Aquatic Life Acute Standard 0.074 Aquatic Life Chronic Standard 0.003



North Fork Big Thompson River at Drake, Co., station 06736000.



**ZUSGS** 

in micrograms per liter

Arsenic,

North Fork Big Thompson River at Drake, Co., station 06736000.



Date

\* \* \* Historic Censored Data

OOO Historic Data

Aquatic Life Acute Standard 18.4 Aquatic Life Chronic Standard 4.6



Selenium,

Nor