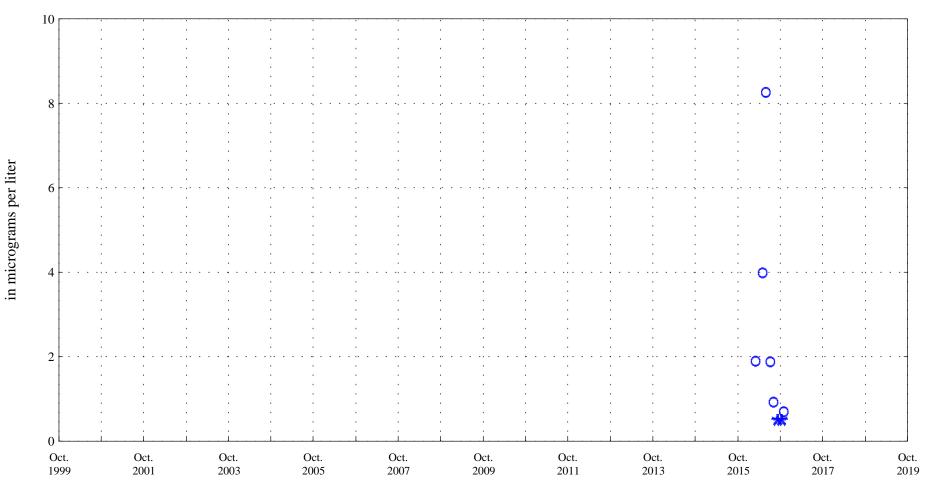

Chromium,

North Fork Big Thompson River at Drake, Co., station 06736000.

Date

\* \* \* Historic Censored Data

OOO Historic Data

Chromium, unfiltered,

North Fork Big Thompson River at Drake, Co., station 06736000.