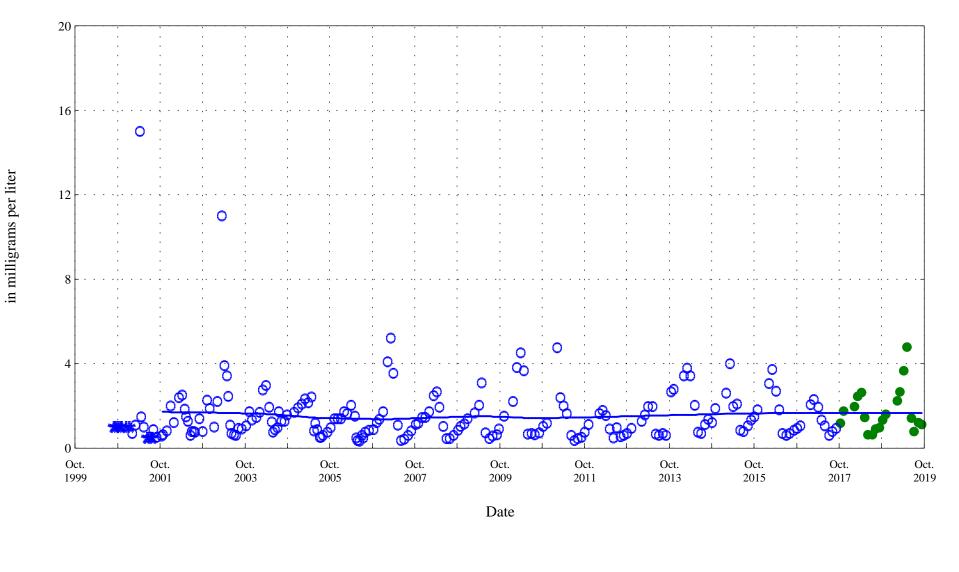

North Fork Big Thompson River at Drake, Co., station 06736000.

Date

Dissolved solids, sum of constituents,

in milligrams per liter

North Fork Big Thompson River at Drake, Co., station 06736000.

Date

in milligrams per liter