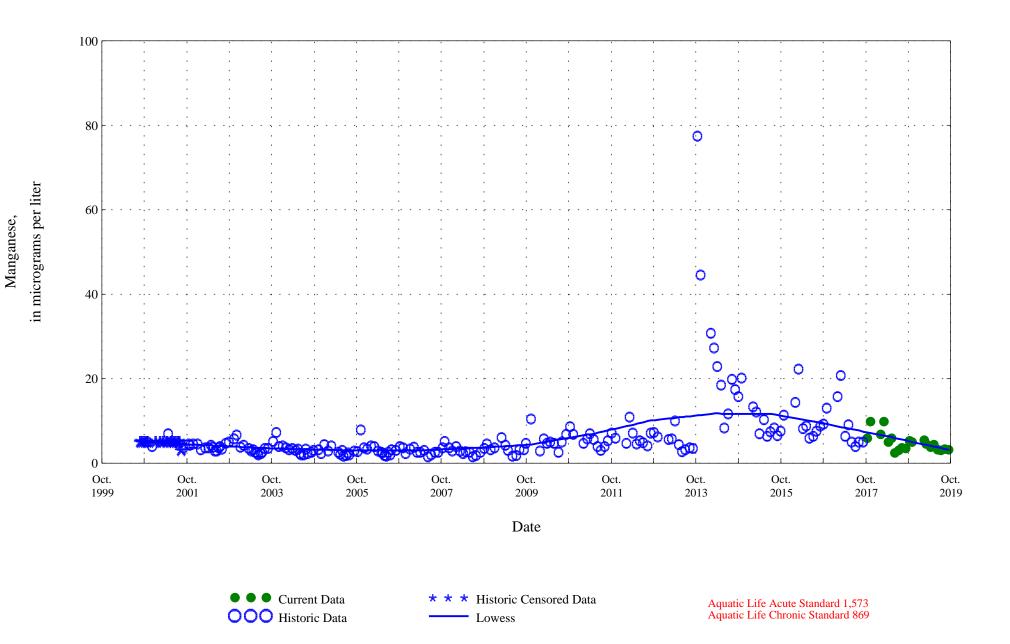

North Fork Big Thompson River at Drake, Co., station 06736000.

Iron,

North Fork Big Thompson River at Drake, Co., station 06736000.

Date

OOO Historic Data

North Fork Big Thompson River at Drake, Co., station 06736000.