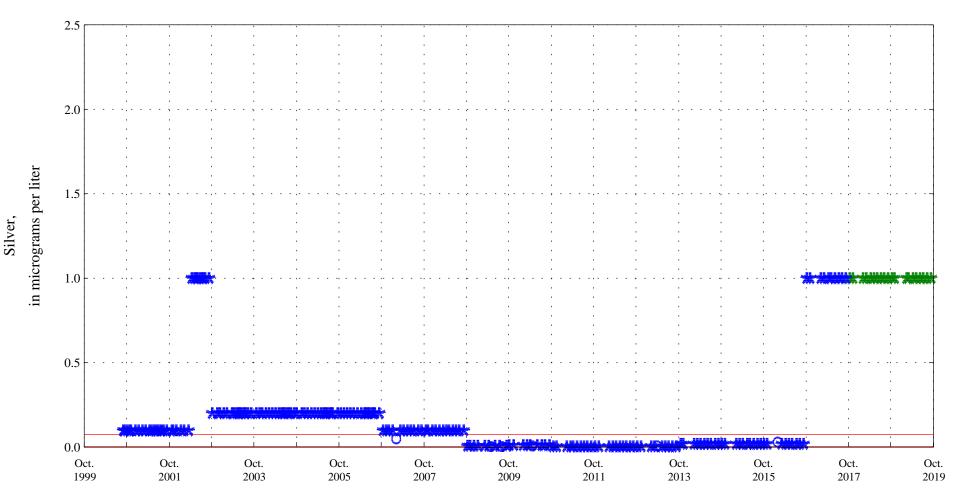

\* \* \* Current Censored Data

\* \* \* Historic Censored Data

Aquatic Life Acute Standard 0.074 Aquatic Life Chronic Standard 0.003

North Fork Big Thompson River at Drake, Co., station 06736000.

**ZUSGS** 