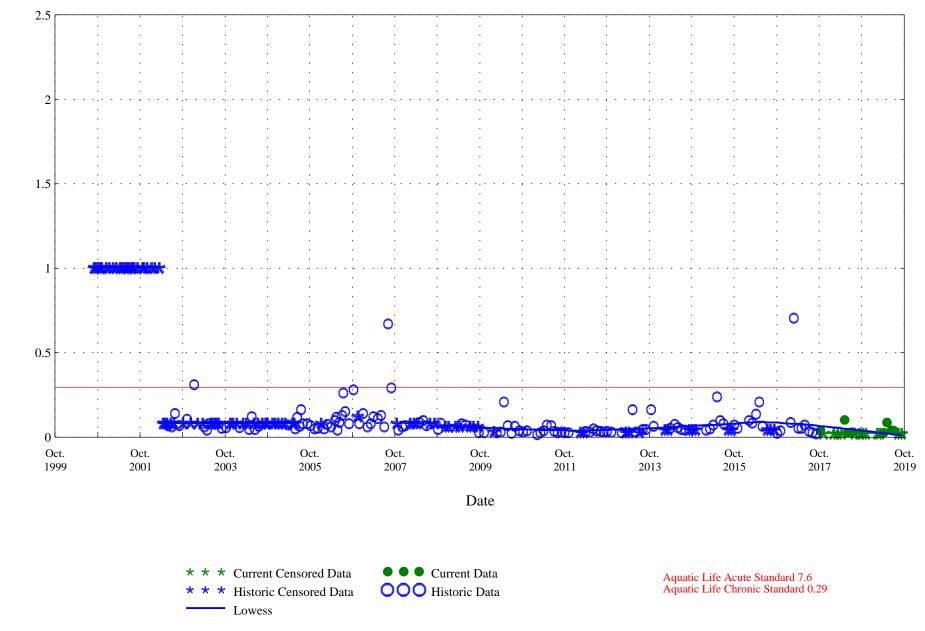

\* \* \* Current Censored Data

\* \* \* Historic Censored Data

Aquatic Life Acute Standard 0.074 Aquatic Life Chronic Standard 0.003

North Fork Big Thompson River at Drake, Co., station 06736000.

**ZUSGS** 