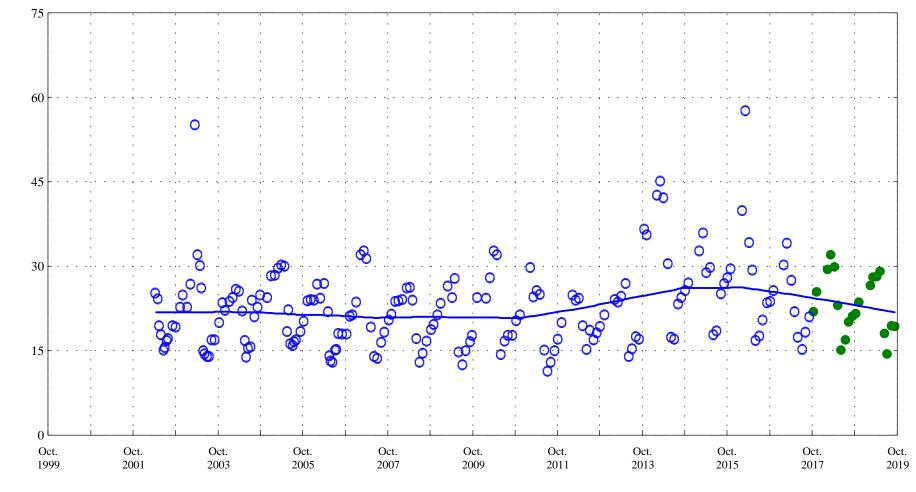

North Fork Big Thompson River at Drake, Co., station 06736000.

Date

• • Current Data OOO Historic Data

Instantaneous discharge,

North Fork Big Thompson River at Drake, Co., station 06736000.

Date

• • • Current Data