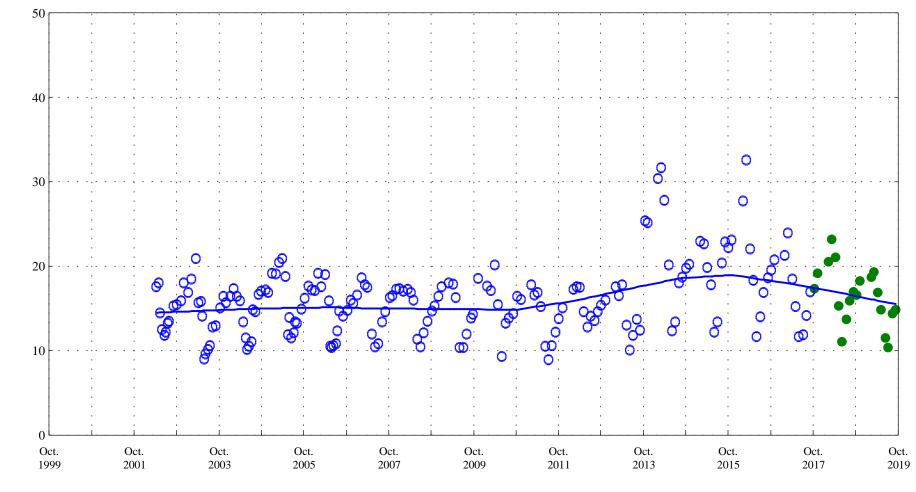

North Fork Big Thompson River at Drake, Co., station 06736000.

Date

North Fork Big Thompson River at Drake, Co., station 06736000.

\* \* Historic Censored Data

Lowess

Dissolved solids dried at 180 degrees C,

North Fork Big Thompson River at Drake, Co., station 06736000.

Date

Dissolved solids, sum of constituents,

in milligrams per liter

North Fork Big Thompson River at Drake, Co., station 06736000.

Date

in milligrams per liter