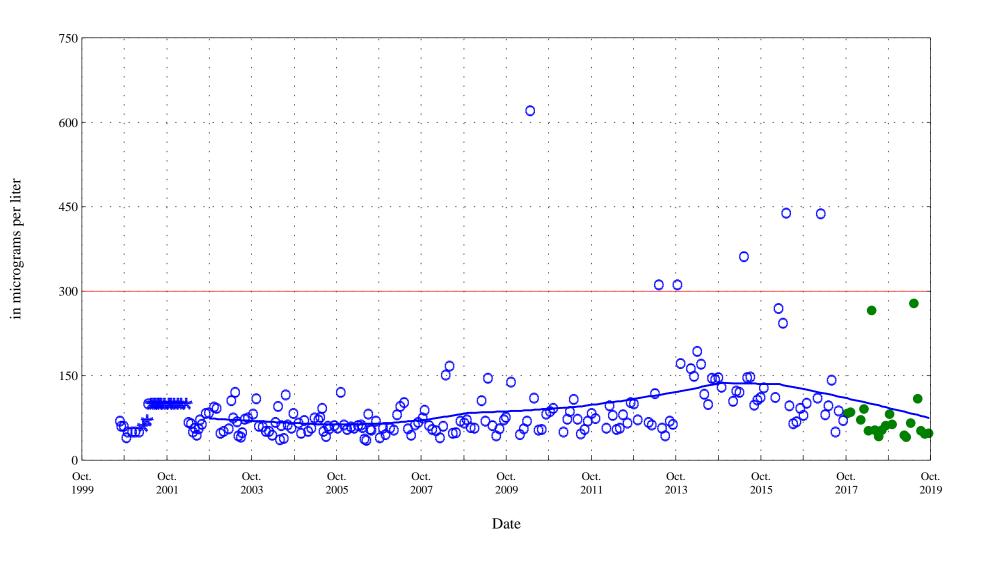

North Fork Big Thompson River at Drake, Co., station 06736000.

Current Data
Current Data
Historic Data
Lowess
Human Health Based Water Supply Chronic Standard 250

Chloride,

North Fork Big Thompson River at Drake, Co., station 06736000.