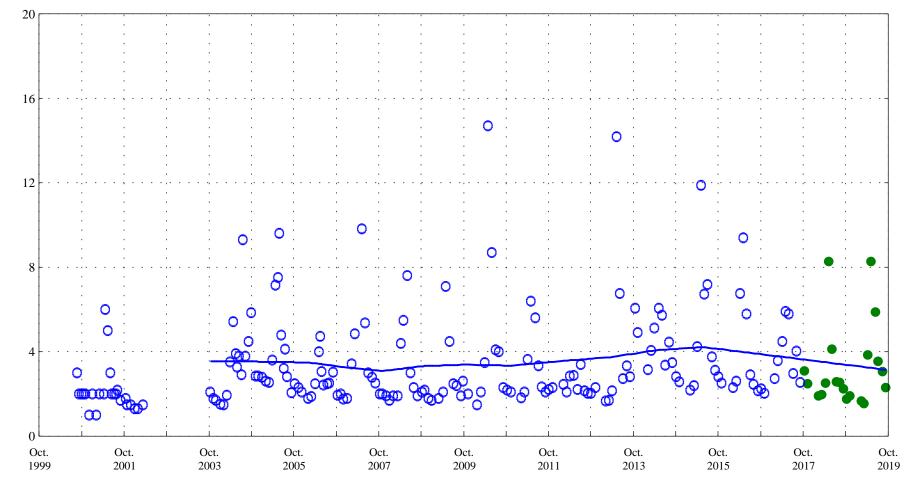

Organic carbon (total), in milligrams per liter

North Fork Big Thompson River at Drake, Co., station 06736000.

Date

\* \* \* Historic Censored Data

o-Xylene (total),

North Fork Big Thompson River at Drake, Co., station 06736000.