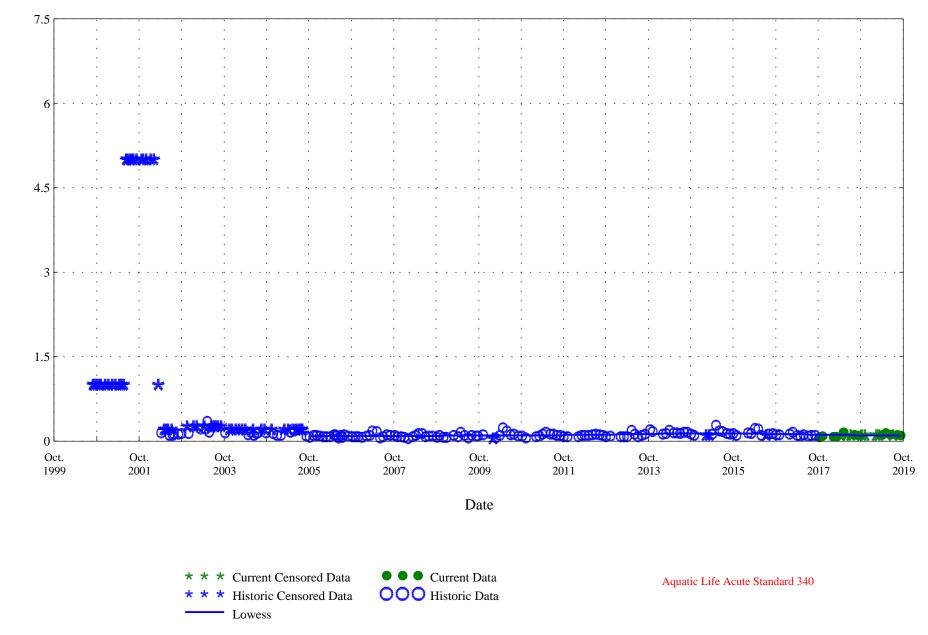

Date

Aquatic Life Acute Standard 11.7 Aquatic Life Chronic Standard 3.8

North Fork Big Thompson River at Drake, Co., station 06736000.

North Fork Big Thompson River at Drake, Co., station 06736000.

North Fork Big Thompson River at Drake, Co., station 06736000.