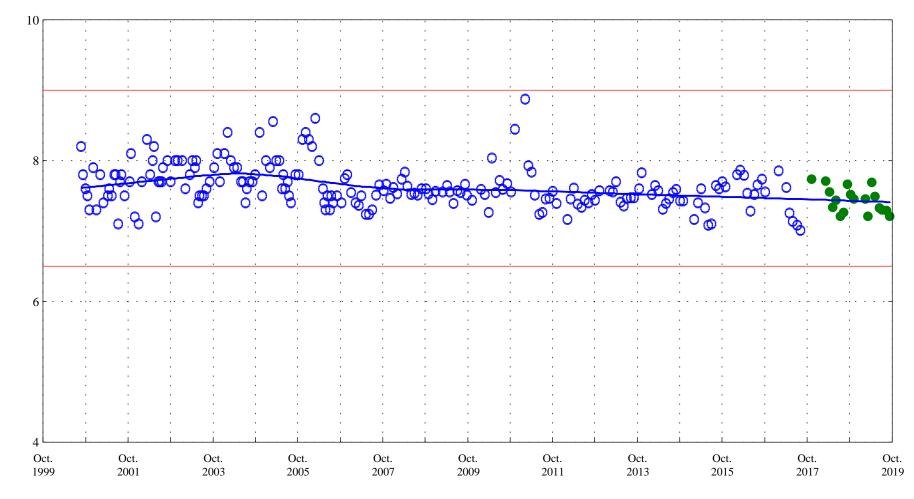

Date

**OOO** Historic Data

pH, laboratory, in standard units

North Fork Big Thompson River at Drake, Co., station 06736000.

Date

OOO Historic Data

Lowess

North Fork Big Thompson River at Drake, Co., station 06736000.