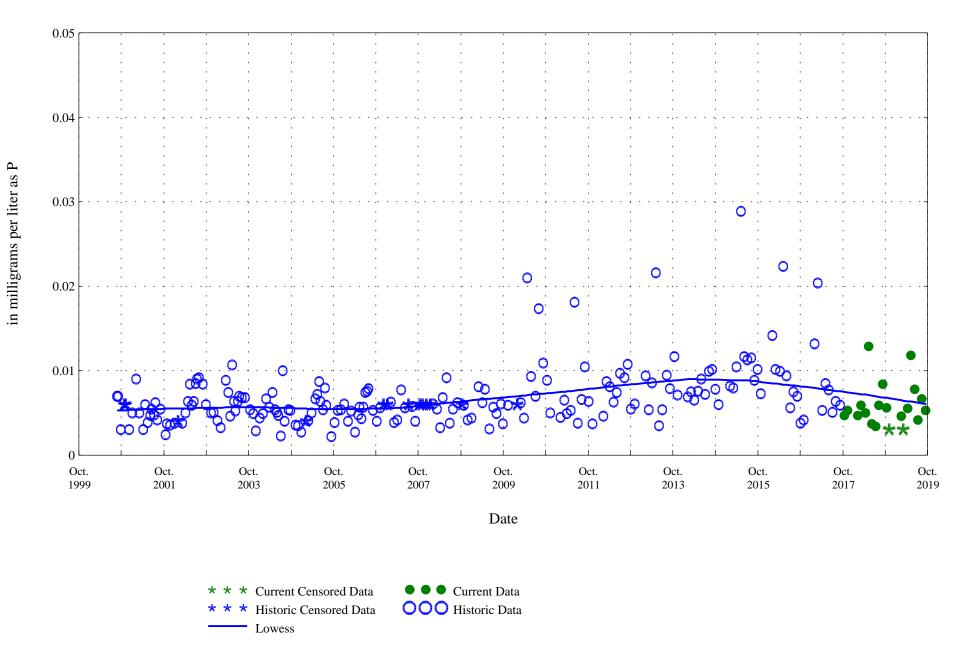

Phosphorus,

North Fork Big Thompson River at Drake, Co., station 06736000.

Date

North Fork Big Thompson River at Drake, Co., station 06736000.

Date

OOO Historic Data

Aluminum,

North Fork Big Thompson River at Drake, Co., station 06736000.