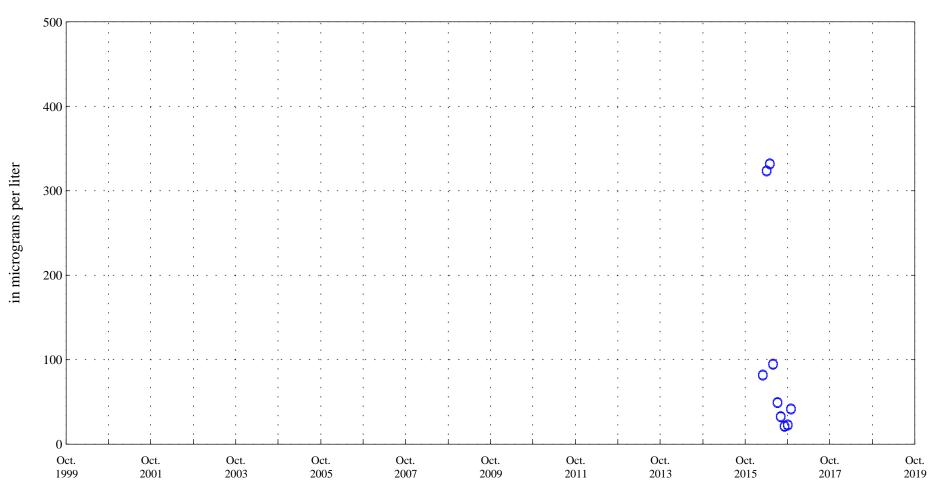

Phosphorus,

North Fork Big Thompson River at Drake, Co., station 06736000.

Date

North Fork Big Thompson River at Drake, Co., station 06736000.

Date

OOO Historic Data

Aluminum,

North Fork Big Thompson River at Drake, Co., station 06736000.

Date

OOO Historic Data

Aquatic Life Acute Standard 246 Aquatic Life Chronic Standard 35.1

North Fork Big Thompson River at Drake, Co., station 06736000.

Date

\* \* \* Historic Censored Data

OOO Historic Data