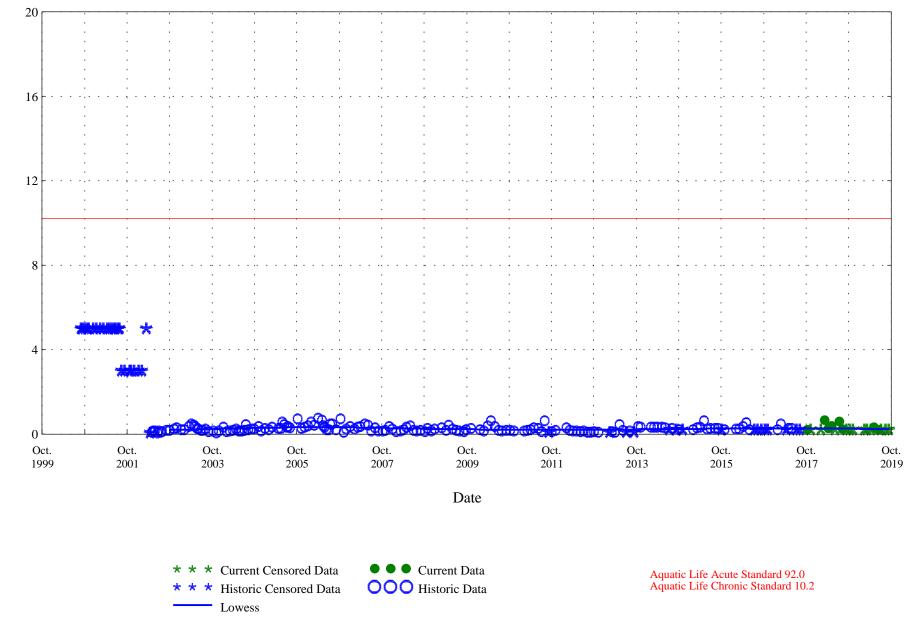

in micrograms per liter

Arsenic,

North Fork Big Thompson River at Drake, Co., station 06736000.

Date

\* \* \* Historic Censored Data

OOO Historic Data

Aquatic Life Acute Standard 18.4 Aquatic Life Chronic Standard 4.6