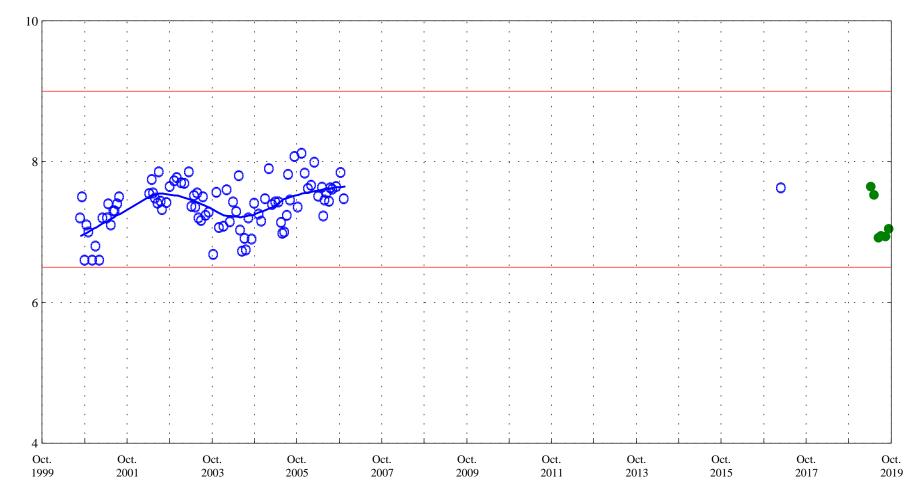

OOO Historic Data

Aquatic Life Standard 6.0

Dissolved oxygen,

North Fork Big Thompson River at Drake, Co., station 06736000.

Date

OOO Historic Data

pH, in standard units

North Fork Big Thompson River at Drake, Co., station 06736000.