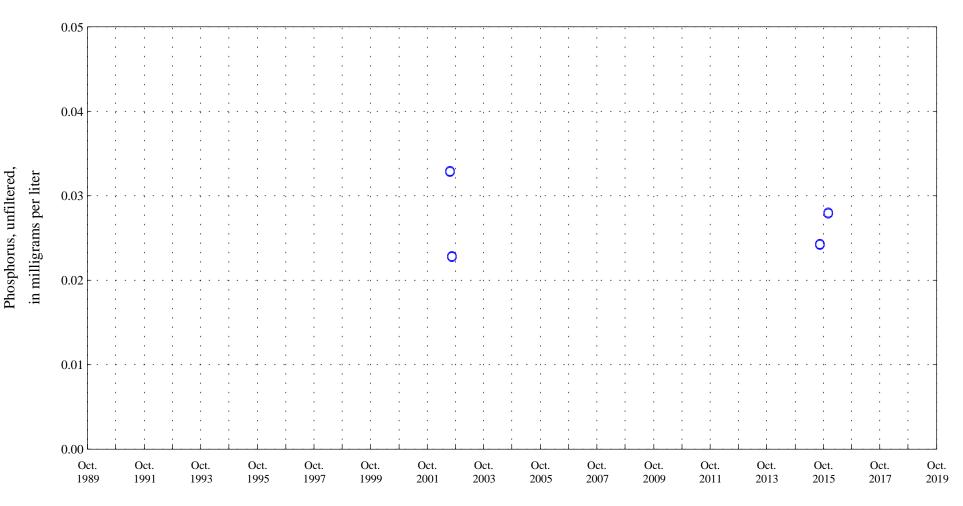

Date

OOO Historic Data

Silica,

Arkansas River at Canon City, Co. (ARKCANCO), station 07096000.

Date

OOO Historic Data

Human Health Based Water Supply Chronic Standard 250

Sulfate,

Arkansas River at Canon City, Co. (ARKCANCO), station 07096000.

Date

OOO Historic Data

Sulfate, unfiltered,

Arkansas River at Canon City, Co. (ARKCANCO), station 07096000.

Date

OOO Historic Data

Ammonia plus organic nitrogen,