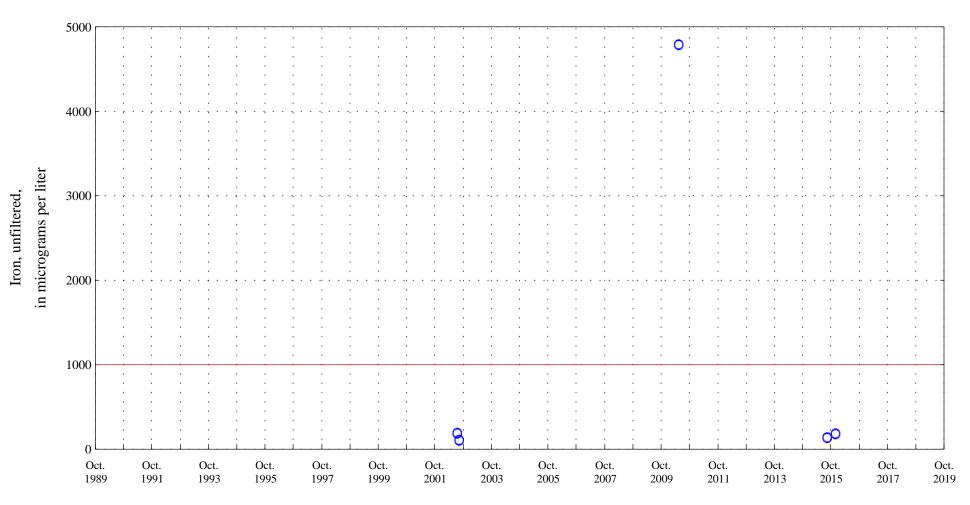

Iron,

Arkansas River at Canon City, Co. (ARKCANCO), station 07096000.

Date

OOO Historic Data

Aquatic Life Chronic Standard 1,000

Arkansas River at Canon City, Co. (ARKCANCO), station 07096000.

Date

**\* \* \*** Historic Censored Data