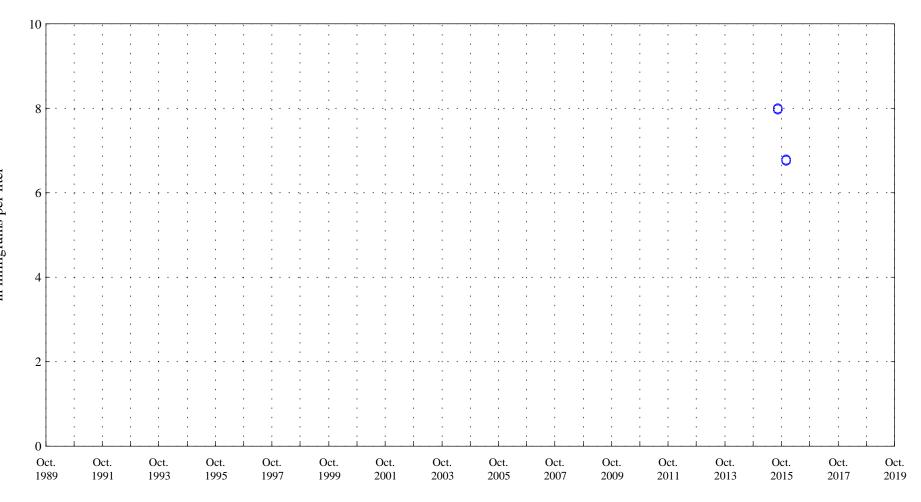

Potassium, unfiltered,

Arkansas River at Canon City, Co. (ARKCANCO), station 07096000.

Date

OOO Historic Data

Sodium,

Arkansas River at Canon City, Co. (ARKCANCO), station 07096000.

Date

OOO Historic Data