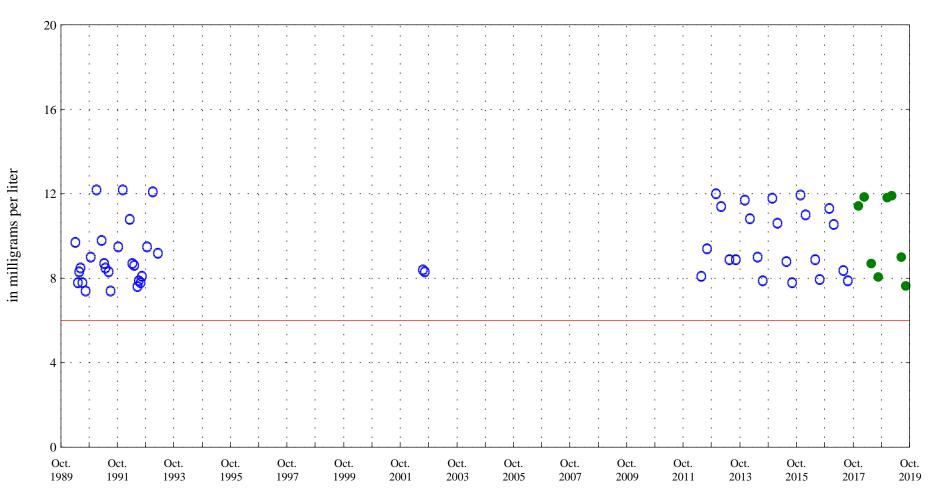

Dissolved oxygen,

Arkansas River at Canon City, Co. (ARKCANCO), station 07096000.

Date

**OOO** Historic Data

pH, in standard units

Arkansas River at Canon City, Co. (ARKCANCO), station 07096000.

Date

OOO Historic Data

Aquatic Life Standard 6.5 to 9.0

Arkansas River at Canon City, Co. (ARKCANCO), station 07096000.

Date

OOO Historic Data

Specific conductance, laboratory,

Arkansas River at Canon City, Co. (ARKCANCO), station 07096000.