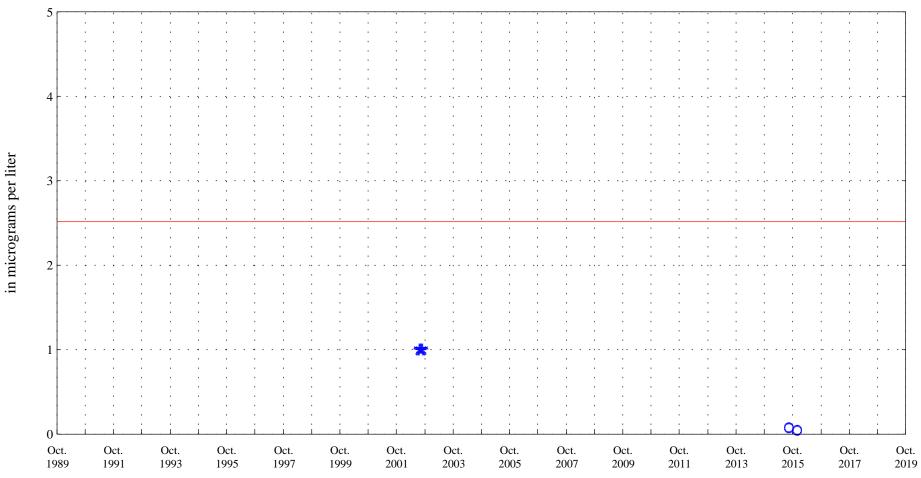

Aquatic Life Acute Standard 340

Arsenic,

Arkansas River at Canon City, Co. (ARKCANCO), station 07096000.

Date

\* \* \* Historic Censored Data

OOO Historic Data

Water Supply Chronic Standard 0.020

Arsenic, unfiltered

Arkansas River at Canon City, Co. (ARKCANCO), station 07096000.

Date

OOO Historic Data

Aquatic Life Acute Standard 340

Arsenic, unfiltered, tot rec

Arkansas River at Canon City, Co. (ARKCANCO), station 07096000.