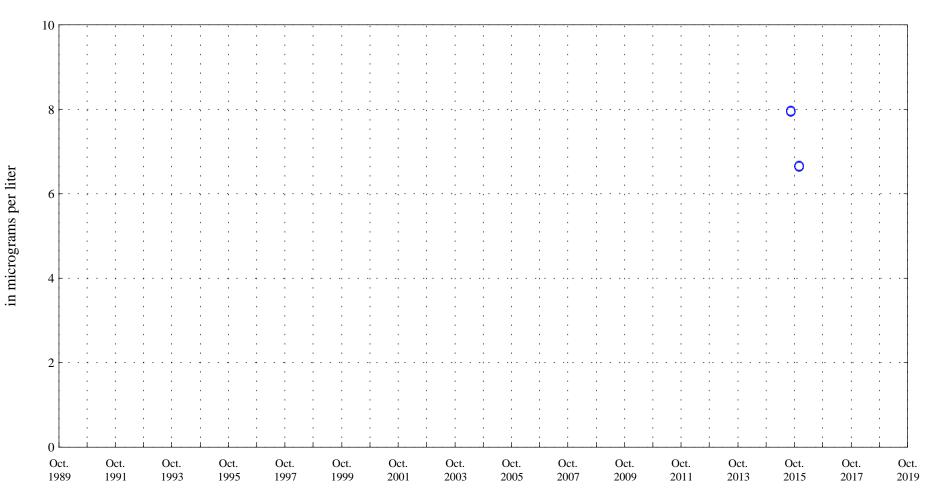

Selenium,

Arkansas River at Canon City, Co. (ARKCANCO), station 07096000.

Date

**OOO** Historic Data

Selenium, unfiltered,

Arkansas River at Canon City, Co. (ARKCANCO), station 07096000.

Date

**OOO** Historic Data