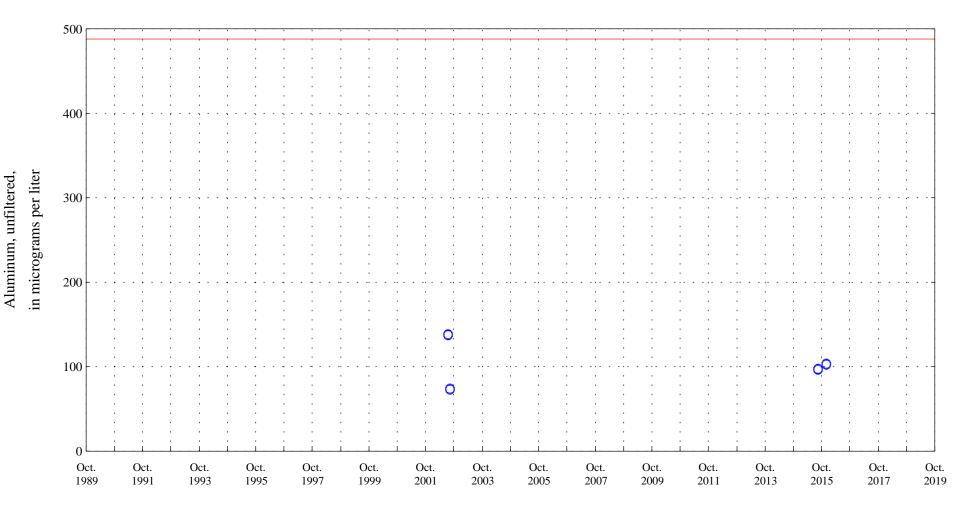

OOO Historic Data

Aluminum,

Arkansas River at Canon City, Co. (ARKCANCO), station 07096000.

Date

OOO Historic Data

Aquatic Life Acute Standard 3,419 Aquatic Life Chronic Standard 488

Arkansas River at Canon City, Co. (ARKCANCO), station 07096000.