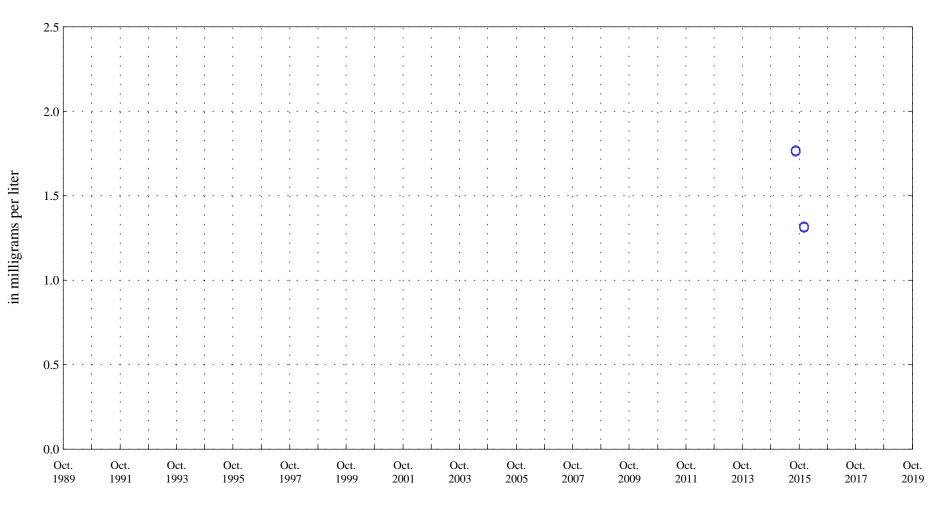

Potassium, unfiltered,

Arkansas River at Canon City, Co. (ARKCANCO), station 07096000.

Date

OOO Historic Data

Sodium,

Arkansas River at Canon City, Co. (ARKCANCO), station 07096000.

Date

OOO Historic Data