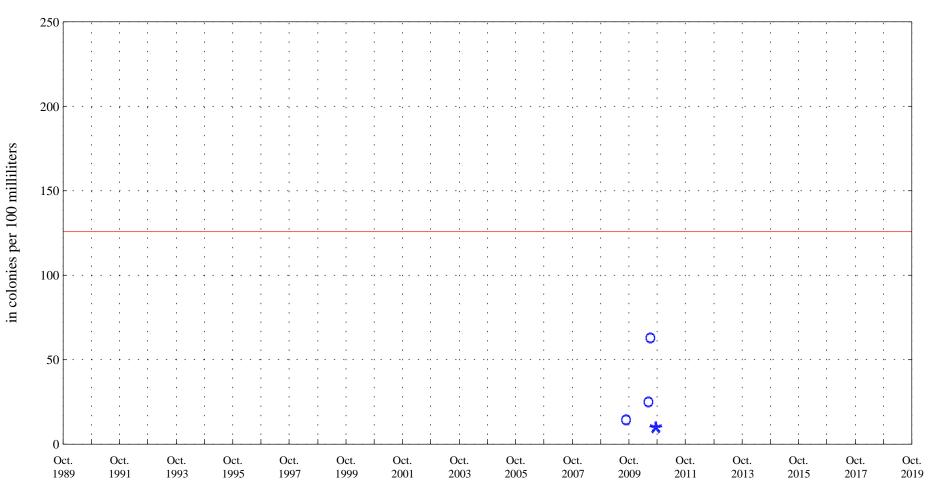

**Recreational Standard 126** 

Arkansas River at Canon City, Co. (ARKCANCO), station 07096000.

Date

OOO Historic Data

**Recreational Standard 126** 

Escherichia coli,

Arkansas River at Canon City, Co. (ARKCANCO), station 07096000.

Date

OOO Historic Data

Fecal coliform, M-FC MF,

Arkansas River at Canon City, Co. (ARKCANCO), station 07096000.

OOO Historic Data

Arkansas River at Canon City, Co. (ARKCANCO), station 07096000.

Date

\* \* \* Historic Censored Data