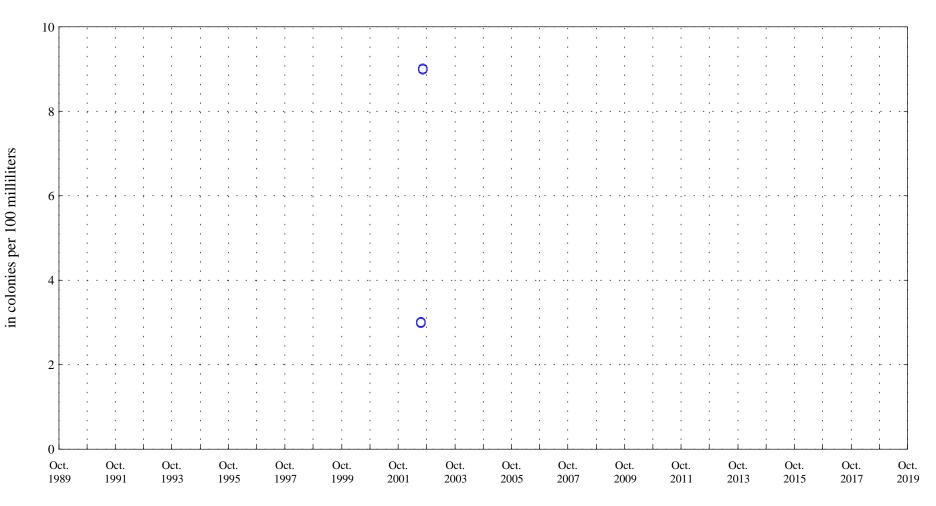

Date

OOO Historic Data

Fecal coliform, M-FC MF,

Arkansas River at Canon City, Co. (ARKCANCO), station 07096000.

OOO Historic Data

Arkansas River at Canon City, Co. (ARKCANCO), station 07096000.

Date

\* \* \* Historic Censored Data