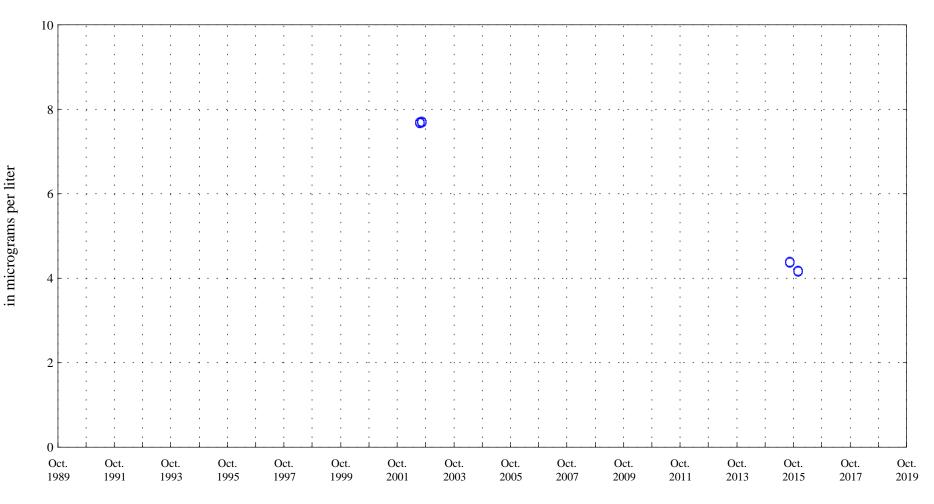

Selenium,

Arkansas River at Canon City, Co. (ARKCANCO), station 07096000.

Date

**OOO** Historic Data

Selenium, unfiltered,

Arkansas River at Canon City, Co. (ARKCANCO), station 07096000.

Date

**OOO** Historic Data