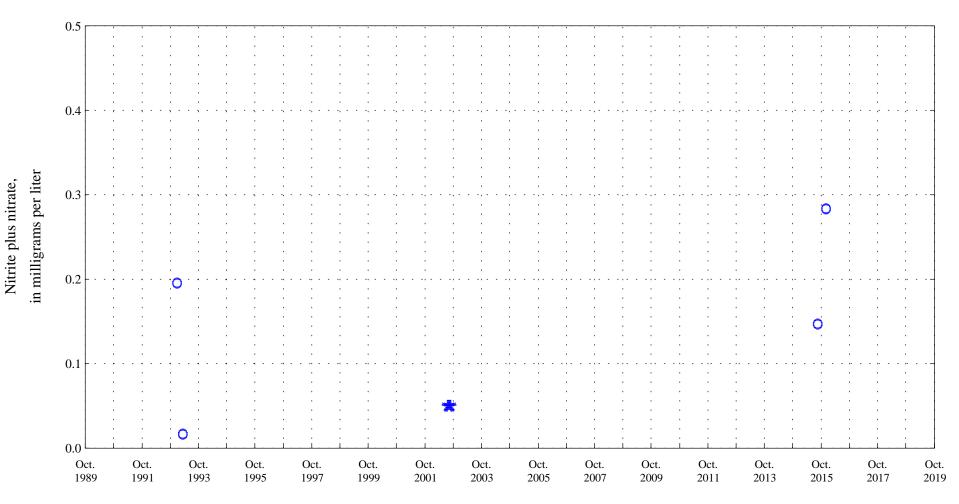

Arkansas River at Canon City, Co. (ARKCANCO), station 07096000.

Date

OOO Historic Data

Sulfate, unfiltered,

Arkansas River at Canon City, Co. (ARKCANCO), station 07096000.

Date

OOO Historic Data

Ammonia plus organic nitrogen,