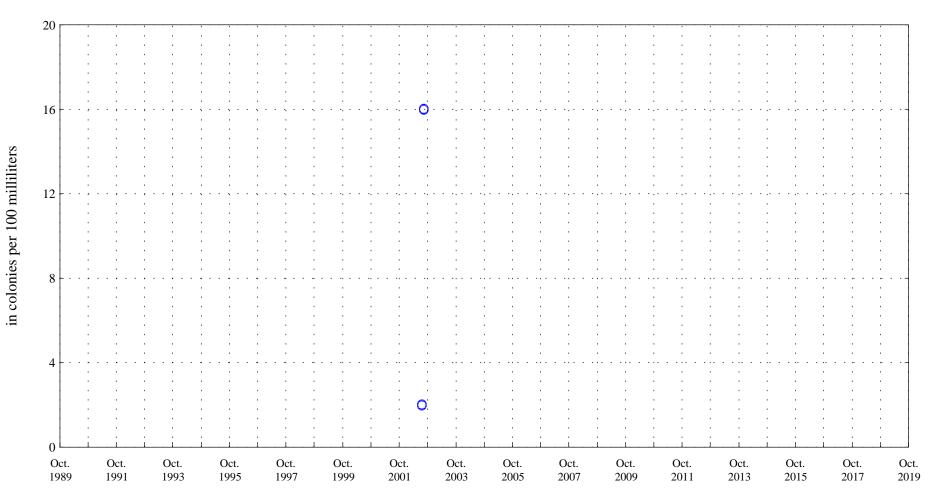

Date

OOO Historic Data

Fecal coliform, M-FC MF,

Arkansas River at Canon City, Co. (ARKCANCO), station 07096000.

OOO Historic Data

Arkansas River at Canon City, Co. (ARKCANCO), station 07096000.

Date

\* \* \* Historic Censored Data