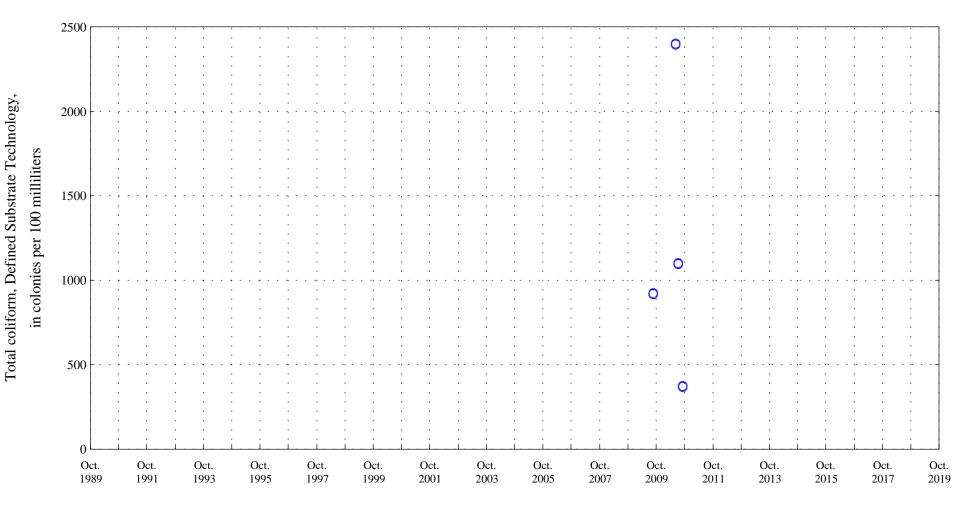

**Recreational Standard 126** 

Arkansas River at Canon City, Co. (ARKCANCO), station 07096000.

Date

OOO Historic Data

**Recreational Standard 126** 

Escherichia coli,

Arkansas River at Canon City, Co. (ARKCANCO), station 07096000.

Date

OOO Historic Data

Fecal coliform, M-FC MF,

Arkansas River at Canon City, Co. (ARKCANCO), station 07096000.

OOO Historic Data

Arkansas River at Canon City, Co. (ARKCANCO), station 07096000.

Date

\* \* \* Historic Censored Data