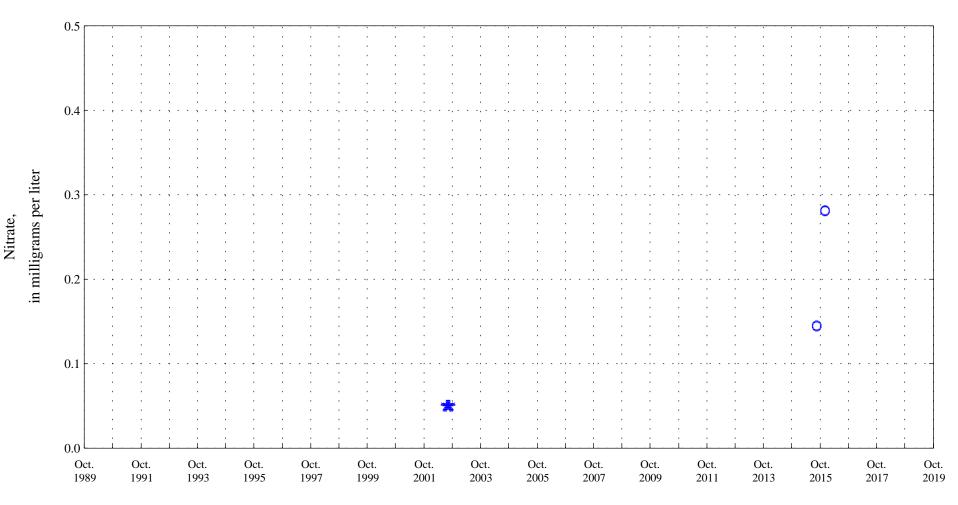

Date

OOO Historic Data

Silica,

Arkansas River at Canon City, Co. (ARKCANCO), station 07096000.

Date

OOO Historic Data

Human Health Based Water Supply Chronic Standard 250

Sulfate,