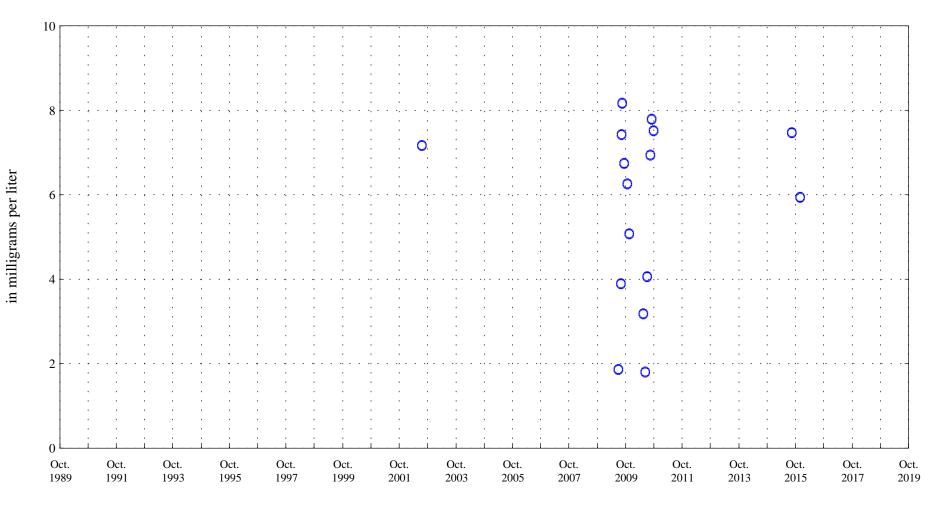

Arkansas River at Canon City, Co. (ARKCANCO), station 07096000.

Date

Current Data
OOO Historic Data

Arkansas River at Canon City, Co. (ARKCANCO), station 07096000.

Date

Current Data

OOO Historic Data

Aquatic Life Standard 6.0

Dissolved oxygen,

Arkansas River at Canon City, Co. (ARKCANCO), station 07096000.

Date

**OOO** Historic Data

pH, in standard units

Arkansas River at Canon City, Co. (ARKCANCO), station 07096000.

Date

OOO Historic Data