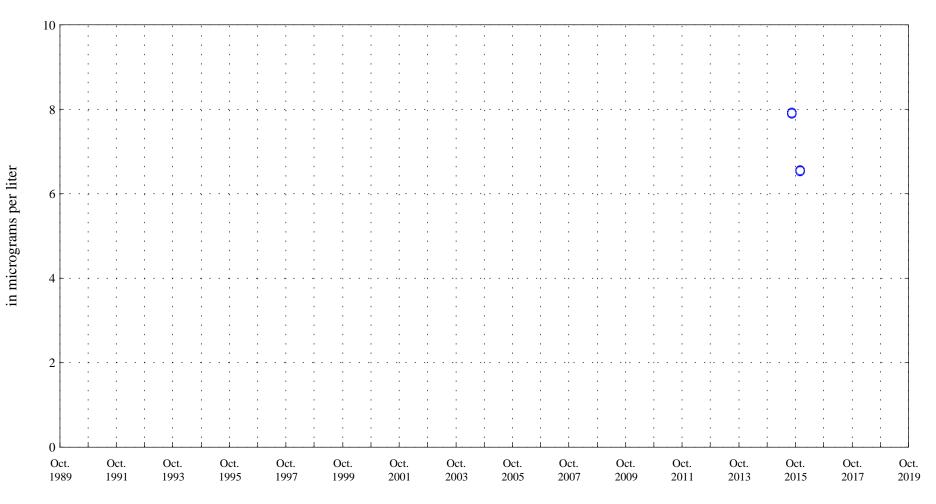

Selenium,

Arkansas River at Canon City, Co. (ARKCANCO), station 07096000.

Date

**OOO** Historic Data

Selenium, unfiltered,

Arkansas River at Canon City, Co. (ARKCANCO), station 07096000.

Date

**OOO** Historic Data