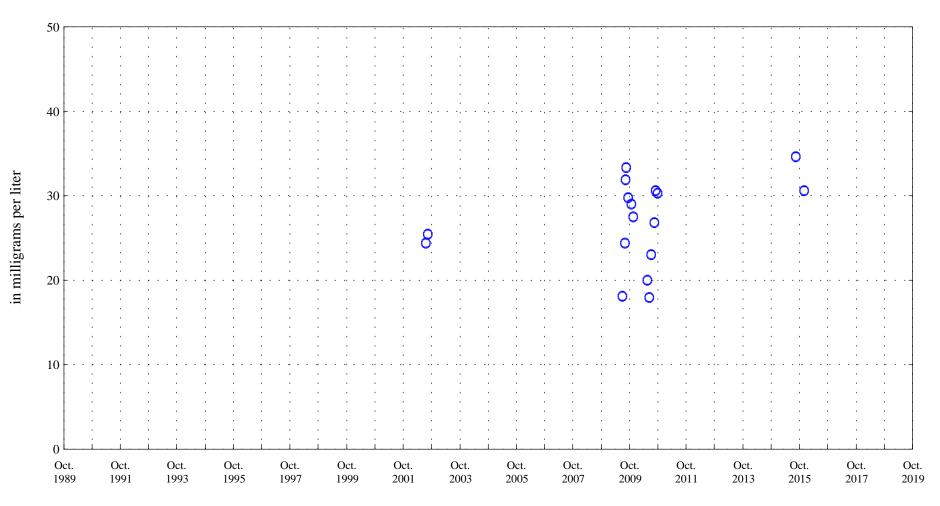

Arkansas River at Canon City, Co. (ARKCANCO), station 07096000.

Date

OOO Historic Data

Dissolved solids, sum of constituents,

Arkansas River at Canon City, Co. (ARKCANCO), station 07096000.

Date

OOO Historic Data