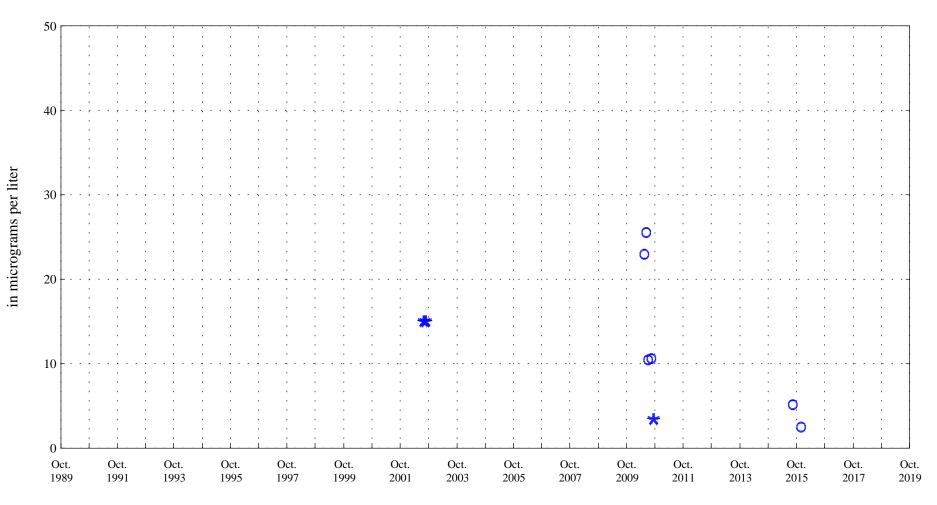

OOO Historic Data

Aluminum,

Arkansas River at Canon City, Co. (ARKCANCO), station 07096000.

Date

OOO Historic Data

Aquatic Life Acute Standard 3,419 Aquatic Life Chronic Standard 488

Arkansas River at Canon City, Co. (ARKCANCO), station 07096000.