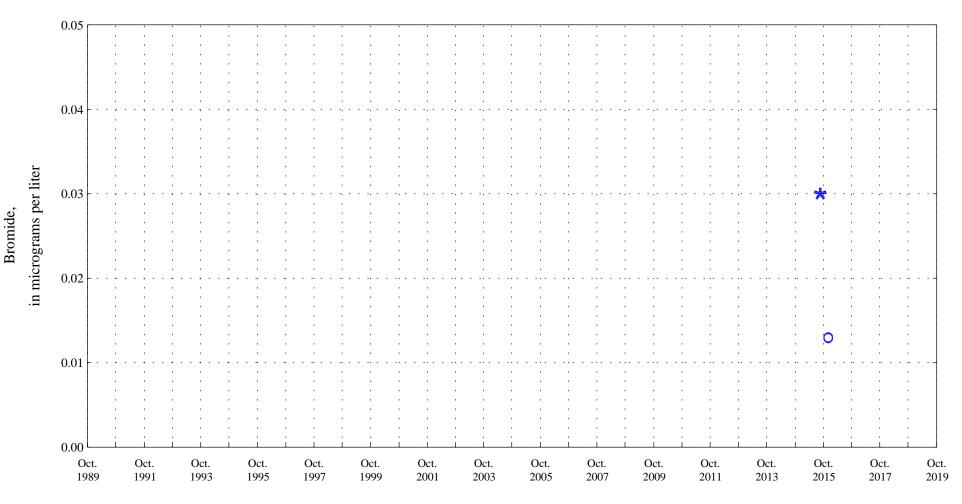

in micrograms per liter

Uranium (natural),

Arkansas River at Canon City, Co. (ARKCANCO), station 07096000.

OOO Historic Data