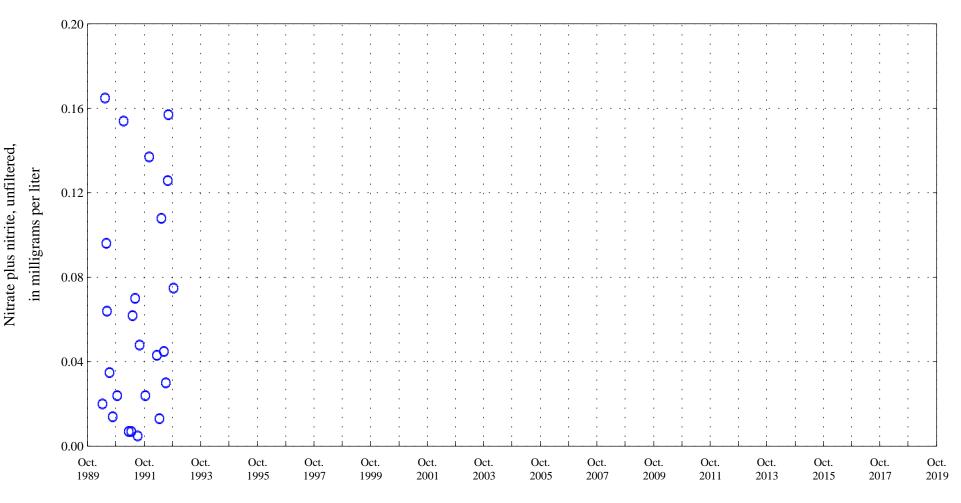

Arkansas River at Canon City, Co. (ARKCANCO), station 07096000.

Date

OOO Historic Data

Sulfate, unfiltered,

Arkansas River at Canon City, Co. (ARKCANCO), station 07096000.

Date

OOO Historic Data

Ammonia plus organic nitrogen,