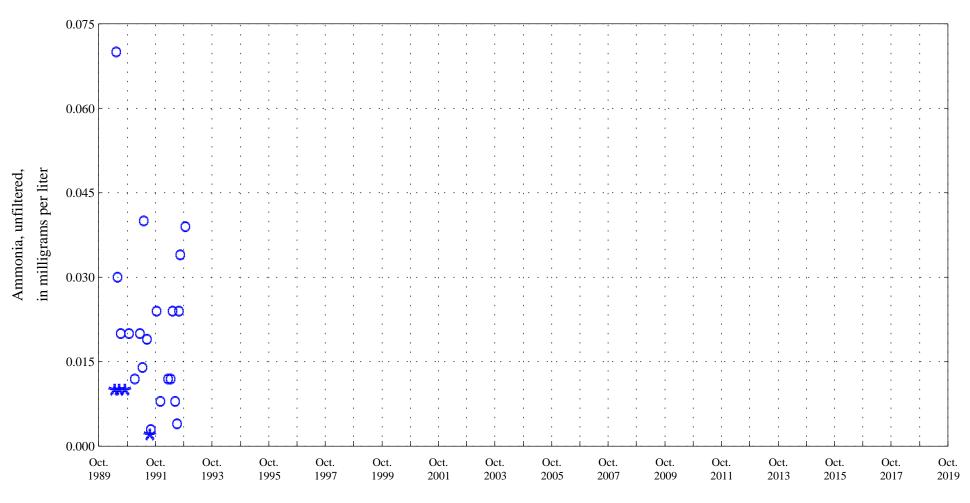

Arkansas River at Canon City, Co. (ARKCANCO), station 07096000.

Date

\* \* \* Historic Censored Data

**OOO** Historic Data

Aquatic Life Acute Standard 2.6 Aquatic Life Chronic Standard 1.1

Arkansas River at Canon City, Co. (ARKCANCO), station 07096000.