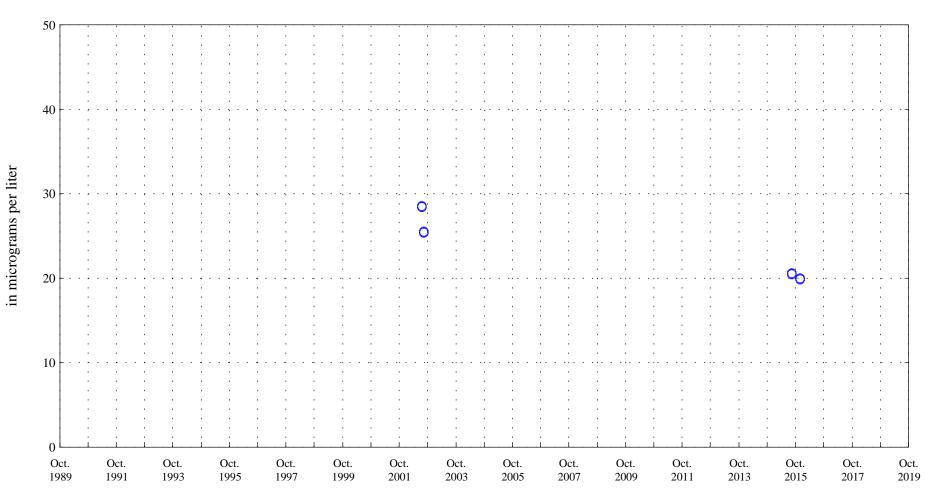

in micrograms per liter

Uranium (natural),

Arkansas River at Canon City, Co. (ARKCANCO), station 07096000.

OOO Historic Data