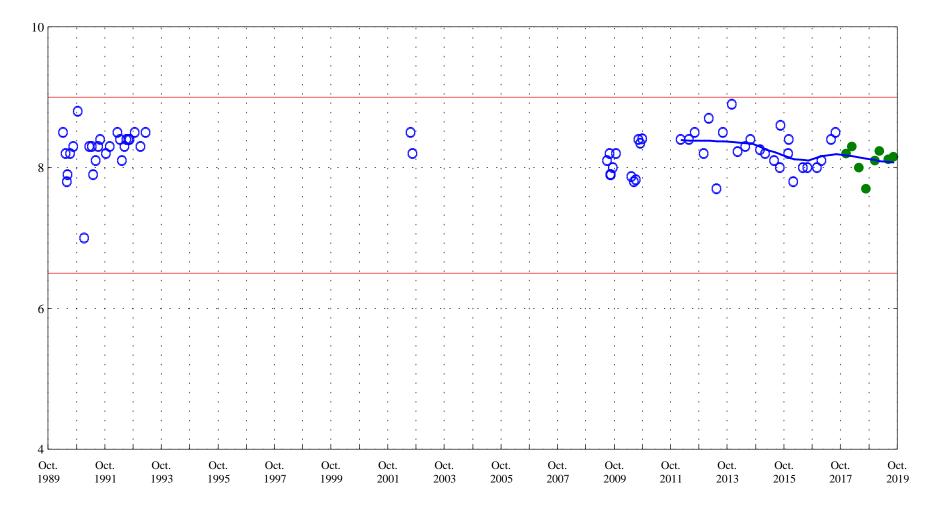

Dissolved oxygen,

Arkansas River at Canon City, Co. (ARKCANCO), station 07096000.

Date

**OOO** Historic Data

pH, in standard units

Arkansas River at Canon City, Co. (ARKCANCO), station 07096000.

Date

OOO Historic Data

Aquatic Life Standard 6.5 to 9.0

Arkansas River at Canon City, Co. (ARKCANCO), station 07096000.

Date

OOO Historic Data

Specific conductance, laboratory,

Arkansas River at Canon City, Co. (ARKCANCO), station 07096000.