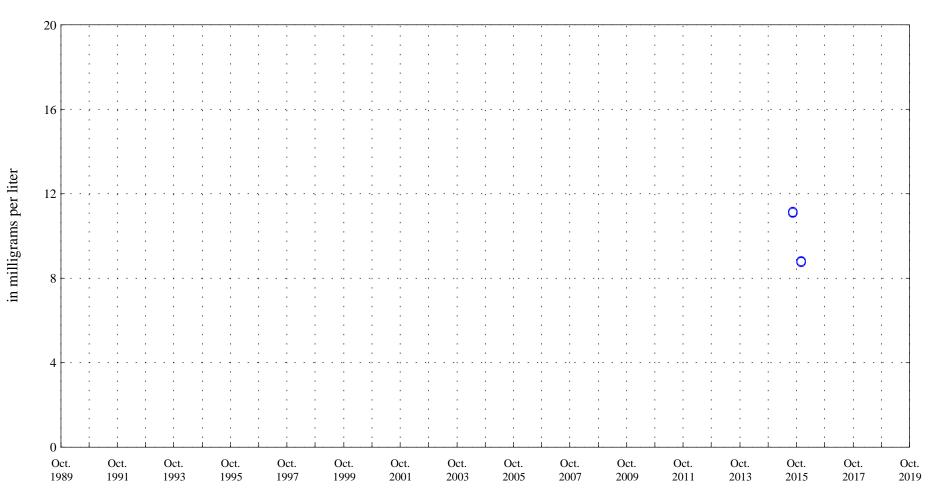

Arkansas River at Canon City, Co. (ARKCANCO), station 07096000.

Date

\* \* \* Historic Censored Data

**OOO** Historic Data

Aquatic Life Acute Standard 2.6 Aquatic Life Chronic Standard 1.1

Arkansas River at Canon City, Co. (ARKCANCO), station 07096000.