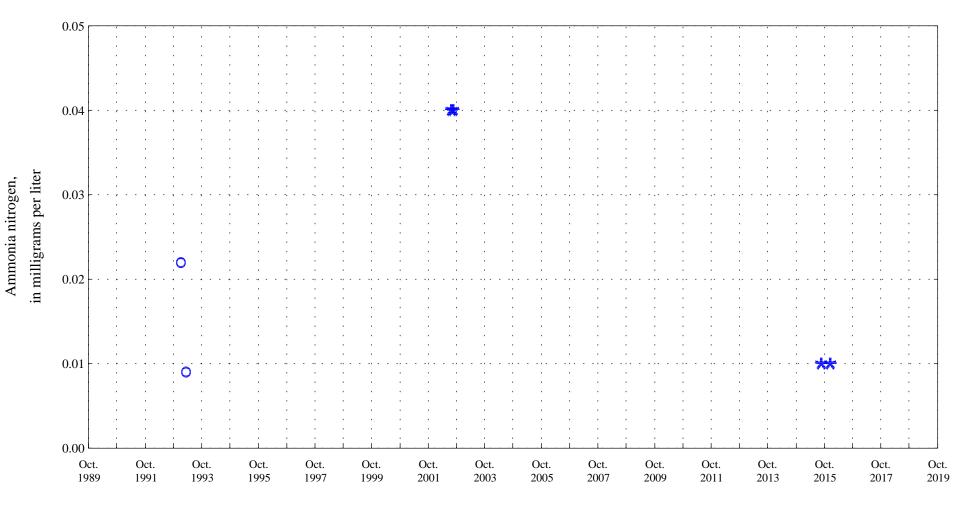

Arkansas River at Canon City, Co. (ARKCANCO), station 07096000.

Date

OOO Historic Data

Sulfate, unfiltered,

Arkansas River at Canon City, Co. (ARKCANCO), station 07096000.

Date

OOO Historic Data

Ammonia plus organic nitrogen,

Arkansas River at Canon City, Co. (ARKCANCO), station 07096000.

Date

\* \* \* Historic Censored Data

**OOO** Historic Data

Aquatic Life Acute Standard 2.6 Aquatic Life Chronic Standard 1.1

Arkansas River at Canon City, Co. (ARKCANCO), station 07096000.