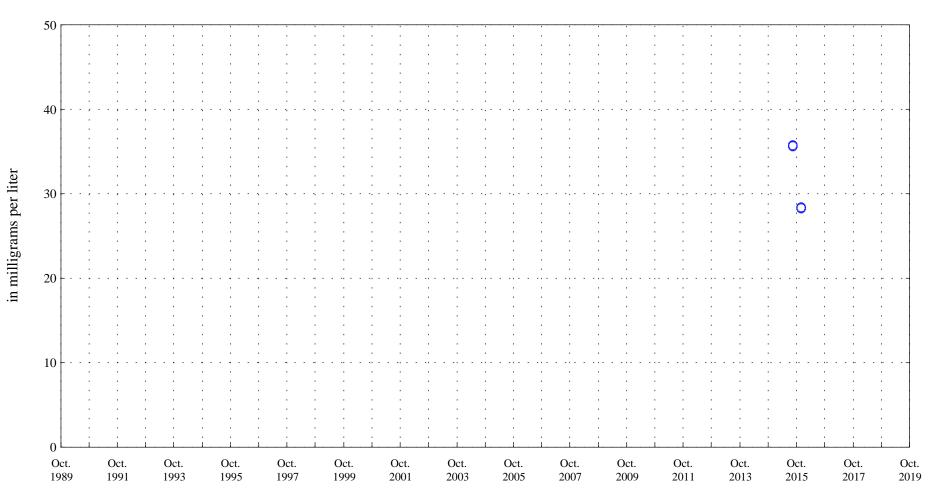

Calcium, unfiltered,

Arkansas River at Canon City, Co. (ARKCANCO), station 07096000.

Date

OOO Historic Data

Magnesium,

Arkansas River at Canon City, Co. (ARKCANCO), station 07096000.

Date

OOO Historic Data