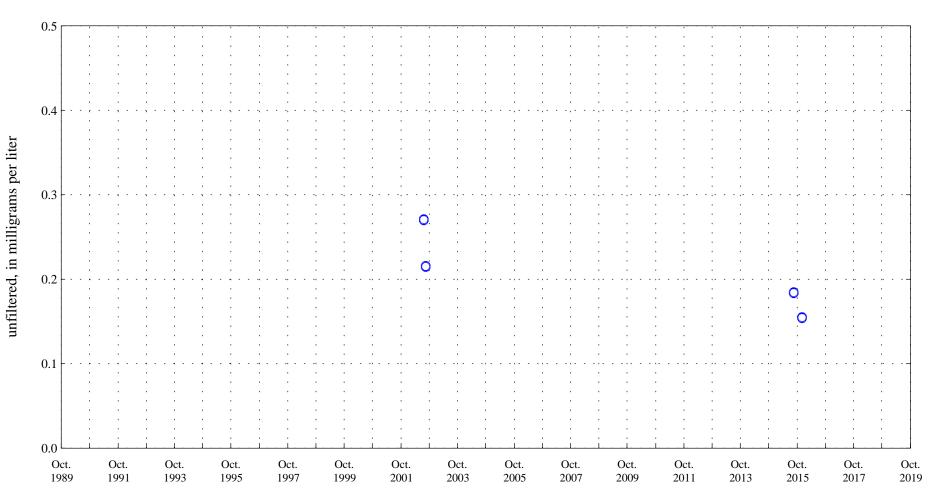

Date

OOO Historic Data

Silica,

Arkansas River at Canon City, Co. (ARKCANCO), station 07096000.

Date

OOO Historic Data

Human Health Based Water Supply Chronic Standard 250

Sulfate,

Arkansas River at Canon City, Co. (ARKCANCO), station 07096000.

Date

OOO Historic Data

Sulfate, unfiltered,

Arkansas River at Canon City, Co. (ARKCANCO), station 07096000.

Date

OOO Historic Data

Ammonia plus organic nitrogen,