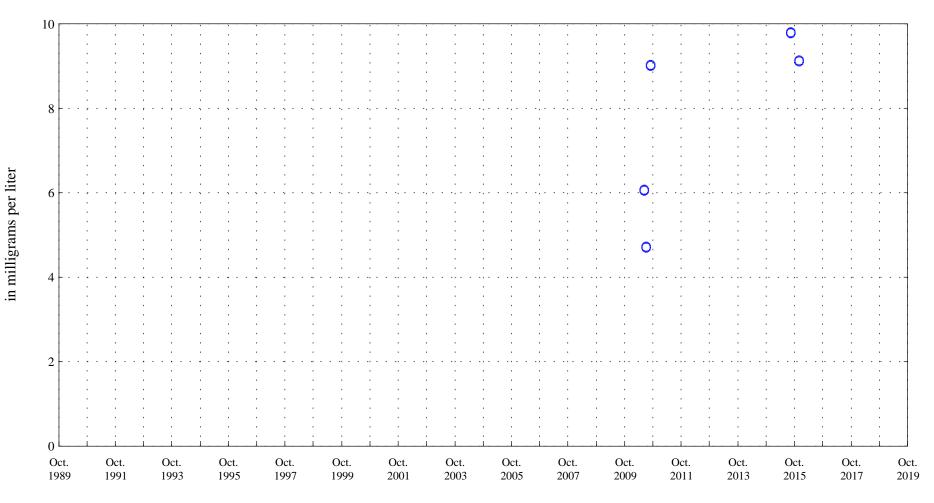

Arkansas River at Canon City, Co. (ARKCANCO), station 07096000.

Date

\* \* \* Historic Censored Data

**OOO** Historic Data

Aquatic Life Acute Standard 2.6 Aquatic Life Chronic Standard 1.1

Arkansas River at Canon City, Co. (ARKCANCO), station 07096000.