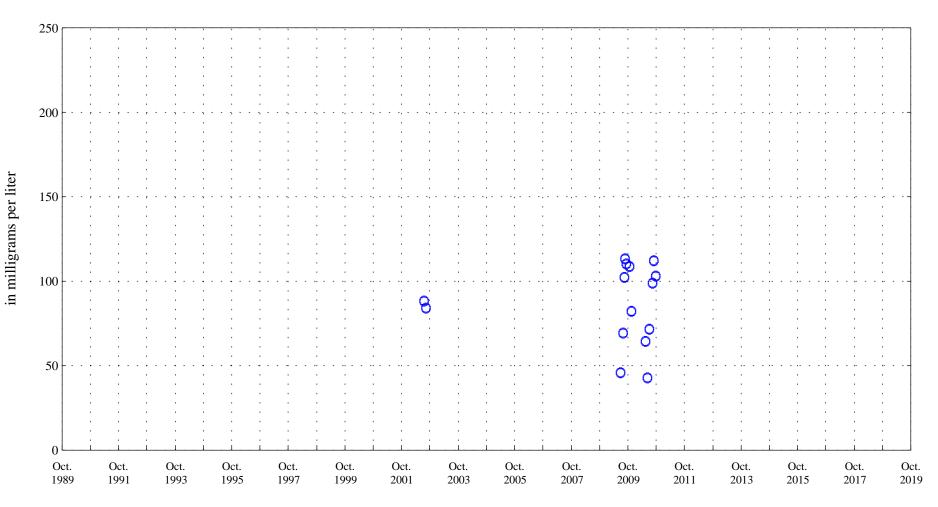

Arkansas River at Canon City, Co. (ARKCANCO), station 07096000.

Date

OOO Historic Data

Dissolved solids, sum of constituents,

Arkansas River at Canon City, Co. (ARKCANCO), station 07096000.

Date

OOO Historic Data