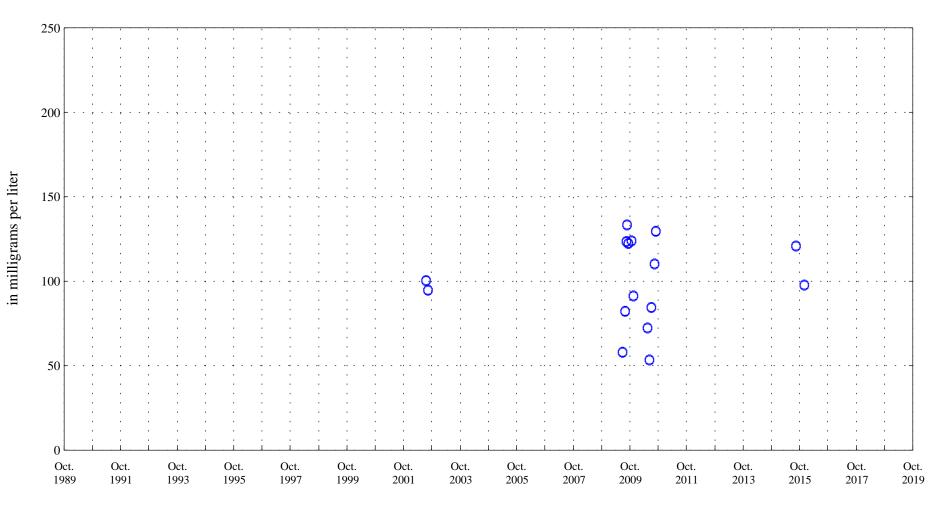

Hardness,

Arkansas River at Canon City, Co. (ARKCANCO), station 07096000.

Date

OOO Historic Data

Calcium,

Arkansas River at Canon City, Co. (ARKCANCO), station 07096000.

Date

OOO Historic Data