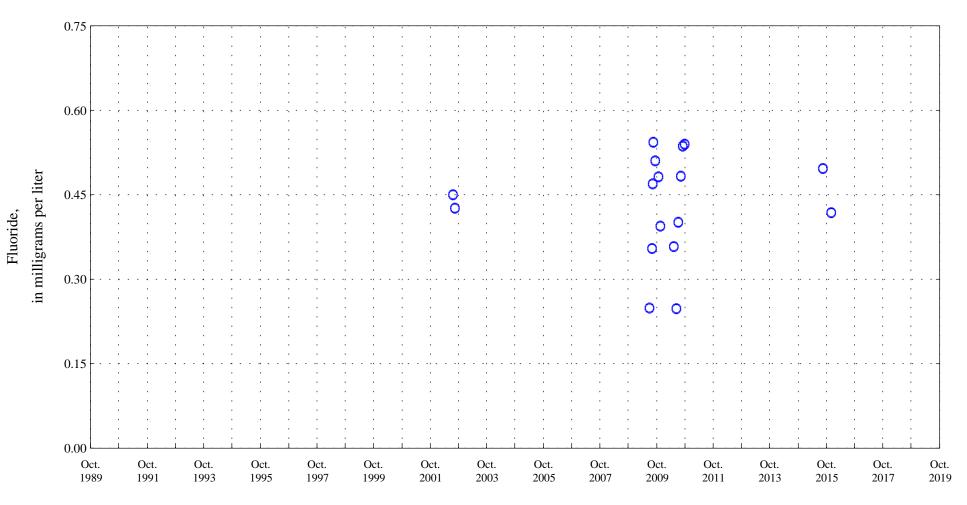

Date

OOO Historic Data

Human Health Based Water Supply Chronic Standard 250

Chloride,

Arkansas River at Canon City, Co. (ARKCANCO), station 07096000.

Date

**OOO** Historic Data

Arkansas River at Canon City, Co. (ARKCANCO), station 07096000.

Date

OOO Historic Data

Silica,

Arkansas River at Canon City, Co. (ARKCANCO), station 07096000.

Date

OOO Historic Data

Human Health Based Water Supply Chronic Standard 250

Sulfate,