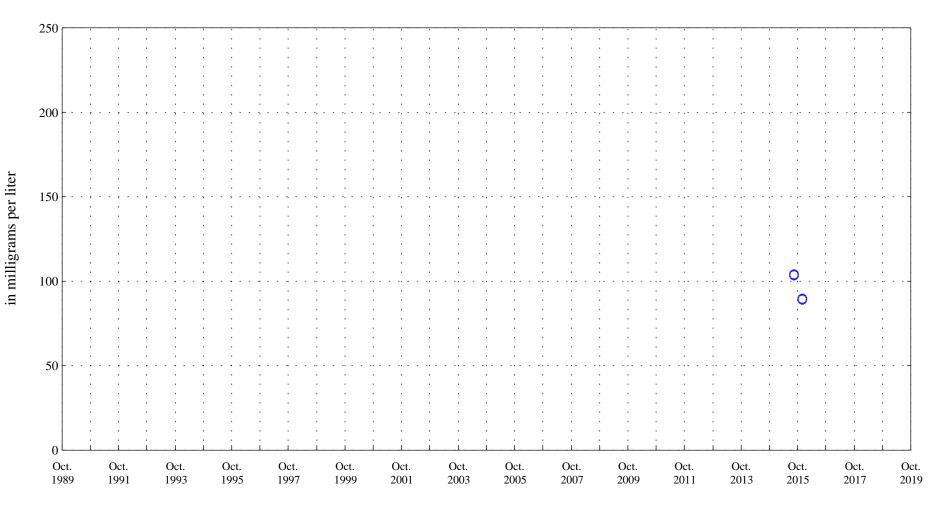

Arkansas River at Canon City, Co. (ARKCANCO), station 07096000.

Date

OOO Historic Data

Dissolved solids, sum of constituents,

Arkansas River at Canon City, Co. (ARKCANCO), station 07096000.

Date

OOO Historic Data