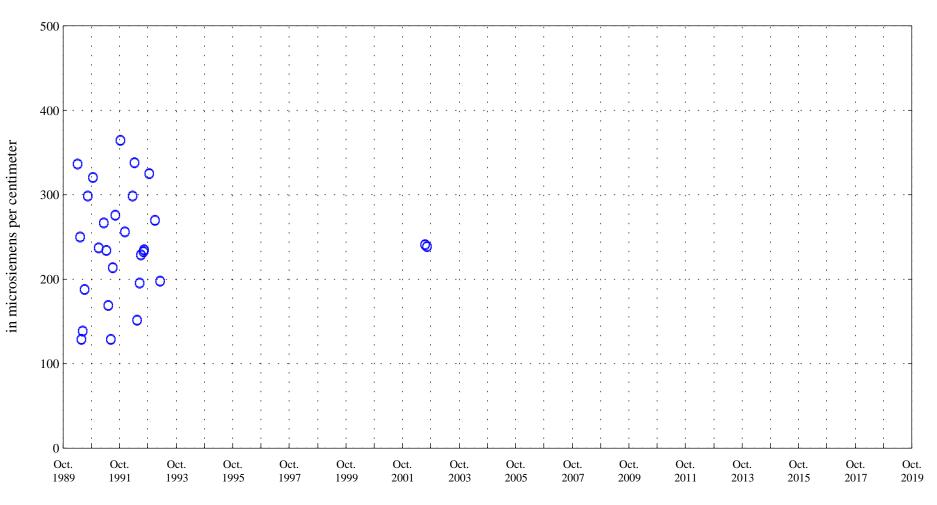

Aquatic Life Standard 6.5 to 9.0

Arkansas River at Canon City, Co. (ARKCANCO), station 07096000.

Date

OOO Historic Data

Specific conductance, laboratory,

Arkansas River at Canon City, Co. (ARKCANCO), station 07096000.

Date

Specific conductance,

Arkansas River at Canon City, Co. (ARKCANCO), station 07096000.

Date

Current Data, Cool Season Std
Historic Data, Cool Season Std

 $\odot \odot \odot \odot$  Current Data, Warm Season Std  $\odot \odot \odot \odot$  Historic Data, Warm Season Std