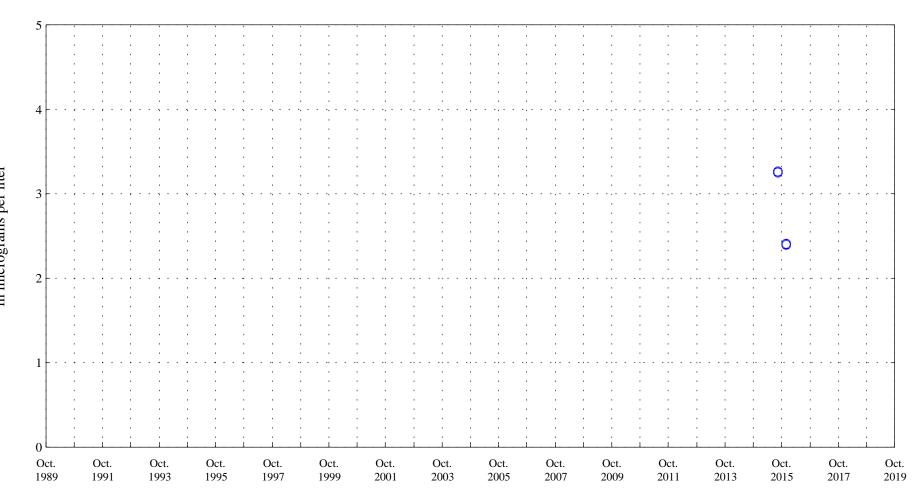

Date

OOO Historic Data

Lithium,

Arkansas River at Canon City, Co. (ARKCANCO), station 07096000.

Date

OOO Historic Data

Lithium, unfiltered,

Arkansas River at Canon City, Co. (ARKCANCO), station 07096000.