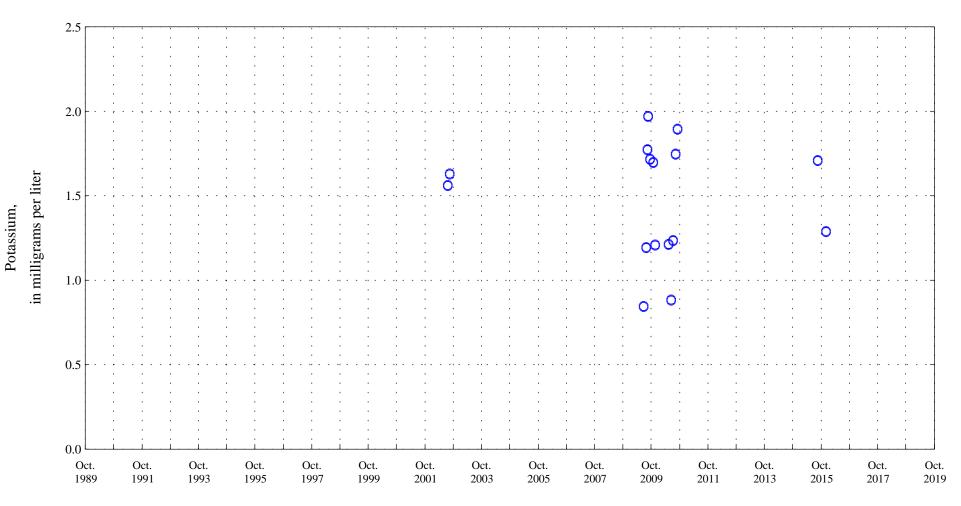

Potassium, unfiltered,

Arkansas River at Canon City, Co. (ARKCANCO), station 07096000.

Date

OOO Historic Data

Sodium,

Arkansas River at Canon City, Co. (ARKCANCO), station 07096000.

Date

OOO Historic Data