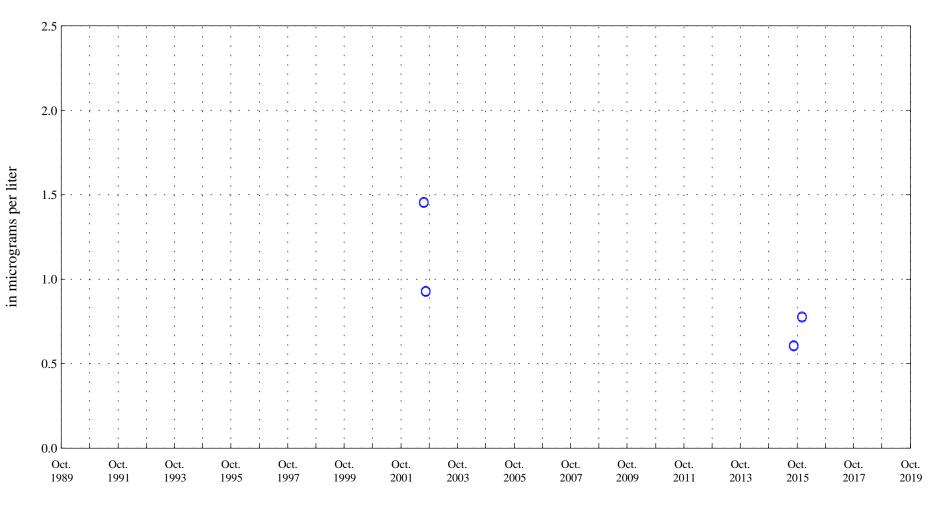

in micrograms per liter

Uranium (natural),

Arkansas River at Canon City, Co. (ARKCANCO), station 07096000.

OOO Historic Data