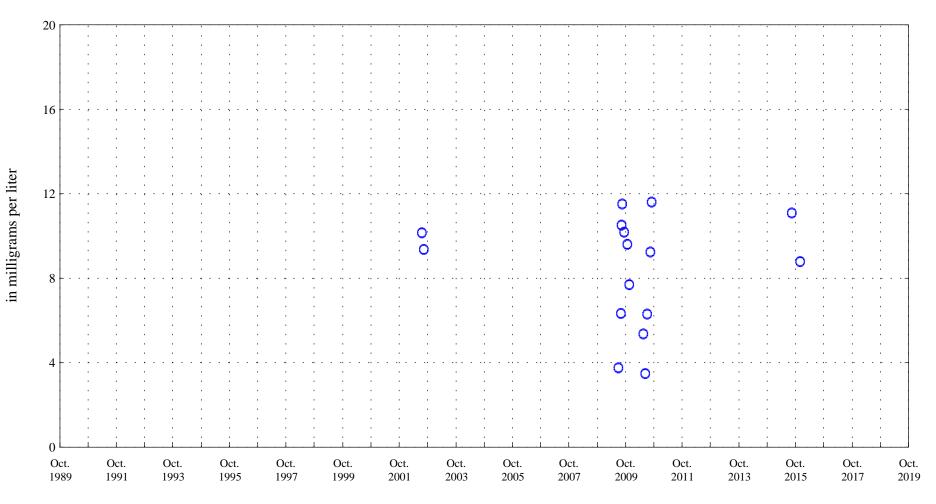

Potassium, unfiltered,

Arkansas River at Canon City, Co. (ARKCANCO), station 07096000.

Date

OOO Historic Data

Sodium,

Arkansas River at Canon City, Co. (ARKCANCO), station 07096000.

Date

OOO Historic Data

Sodium, unfiltered,

Arkansas River at Canon City, Co. (ARKCANCO), station 07096000.

Date

OOO Historic Data

Acid neutralizing capacity,

Arkansas River at Canon City, Co. (ARKCANCO), station 07096000.

Date

OOO Historic Data