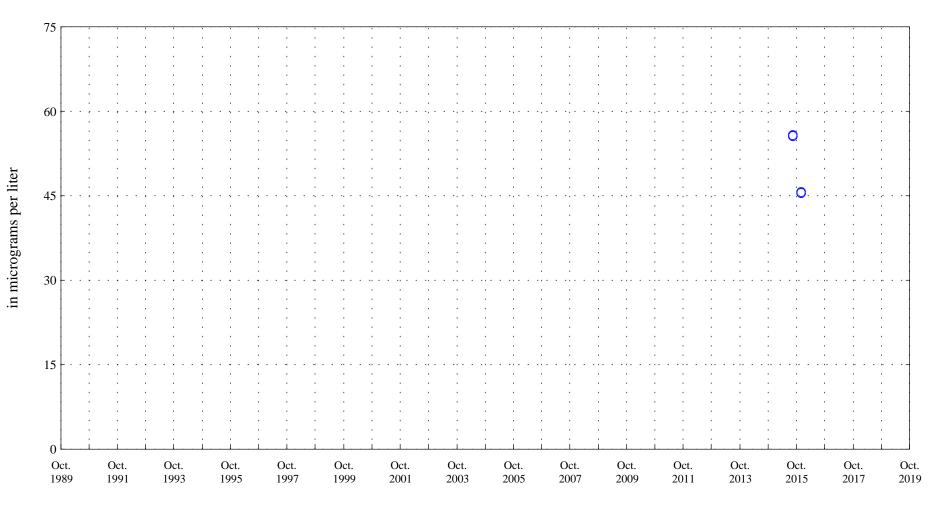

Date

OOO Historic Data

Water Supply Chronic Standard 1,000

Barium,

Arkansas River at Canon City, Co. (ARKCANCO), station 07096000.

Date

OOO Historic Data

Barium, unfiltered,