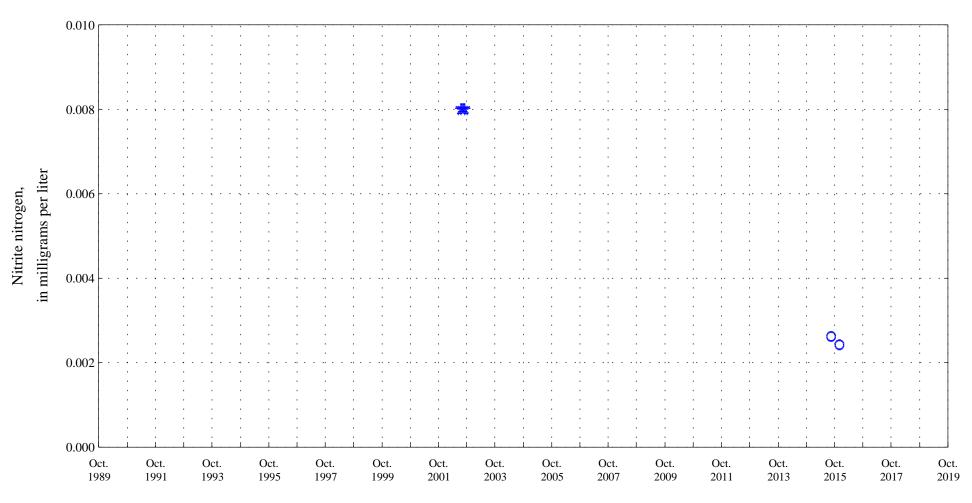

Arkansas River at Canon City, Co. (ARKCANCO), station 07096000.

Date

OOO Historic Data

Sulfate, unfiltered,

Arkansas River at Canon City, Co. (ARKCANCO), station 07096000.

Date

OOO Historic Data

Ammonia plus organic nitrogen,