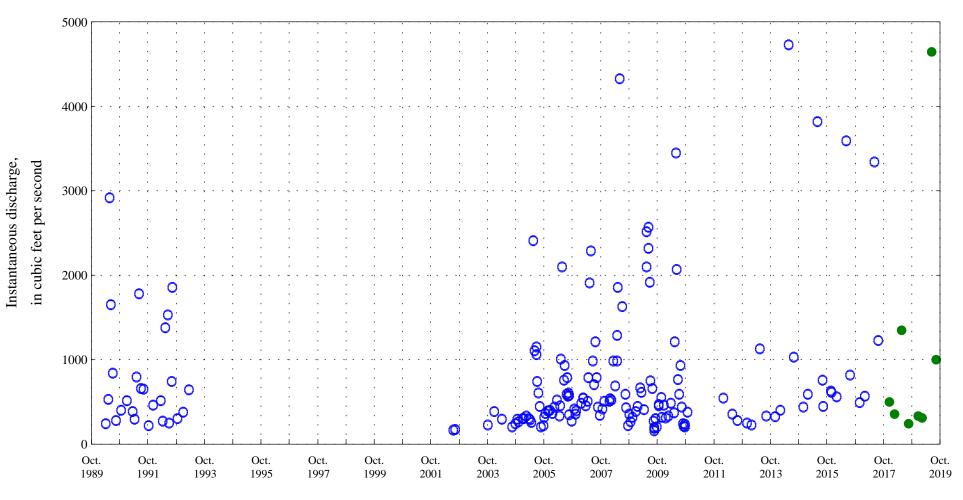

Arkansas River at Canon City, Co. (ARKCANCO), station 07096000.

Date

Current Data
OOO Historic Data

Arkansas River at Canon City, Co. (ARKCANCO), station 07096000.

Date

Current Data

OOO Historic Data

Aquatic Life Standard 6.0