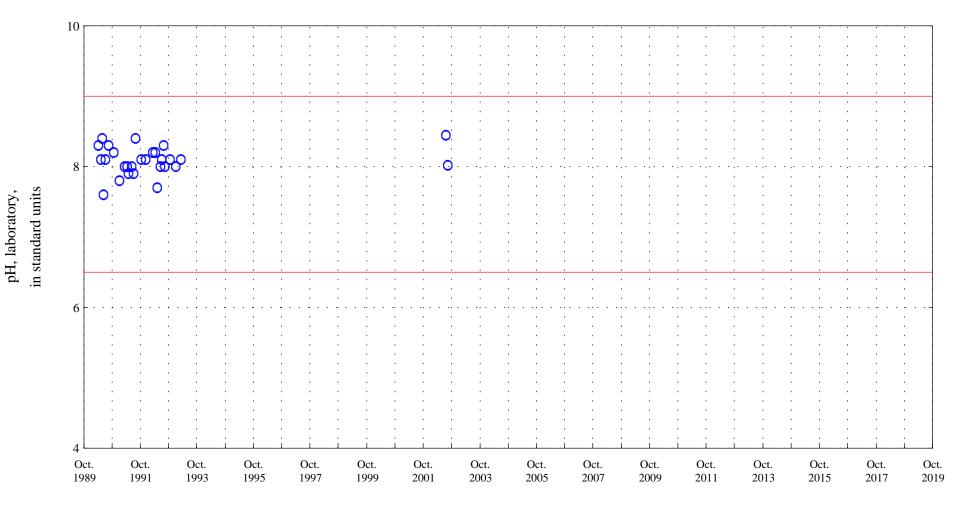

Aquatic Life Standard 6.5 to 9.0

Arkansas River at Canon City, Co. (ARKCANCO), station 07096000.

Date

OOO Historic Data

Specific conductance, laboratory,

Arkansas River at Canon City, Co. (ARKCANCO), station 07096000.

Date

Specific conductance,

Arkansas River at Canon City, Co. (ARKCANCO), station 07096000.

Date

Current Data, Cool Season Std
Historic Data, Cool Season Std

 $\odot \odot \odot \odot$  Current Data, Warm Season Std  $\odot \odot \odot \odot$  Historic Data, Warm Season Std