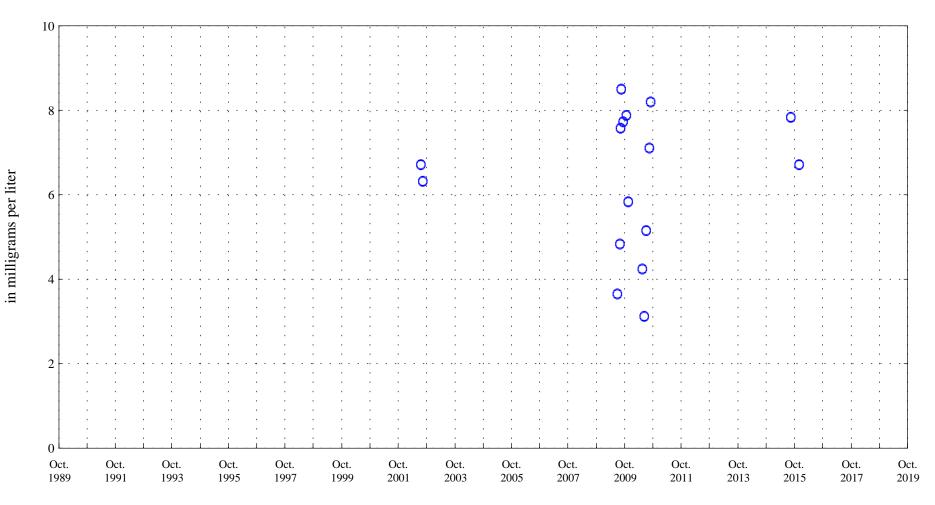

Date

OOO Historic Data

Silica,

Arkansas River at Canon City, Co. (ARKCANCO), station 07096000.

Date

OOO Historic Data

Human Health Based Water Supply Chronic Standard 250

Sulfate,

Arkansas River at Canon City, Co. (ARKCANCO), station 07096000.

Date

OOO Historic Data

Sulfate, unfiltered,

Arkansas River at Canon City, Co. (ARKCANCO), station 07096000.

Date

OOO Historic Data

Ammonia plus organic nitrogen,