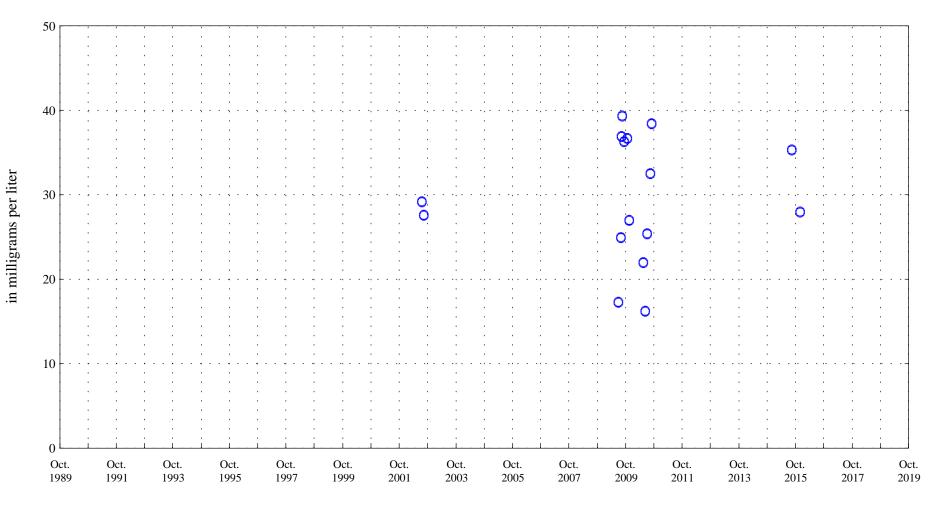

Hardness,

Arkansas River at Canon City, Co. (ARKCANCO), station 07096000.

Date

OOO Historic Data

Calcium,

Arkansas River at Canon City, Co. (ARKCANCO), station 07096000.

Date

OOO Historic Data

Calcium, unfiltered,

Arkansas River at Canon City, Co. (ARKCANCO), station 07096000.

Date

OOO Historic Data

Magnesium,

Arkansas River at Canon City, Co. (ARKCANCO), station 07096000.

Date

OOO Historic Data