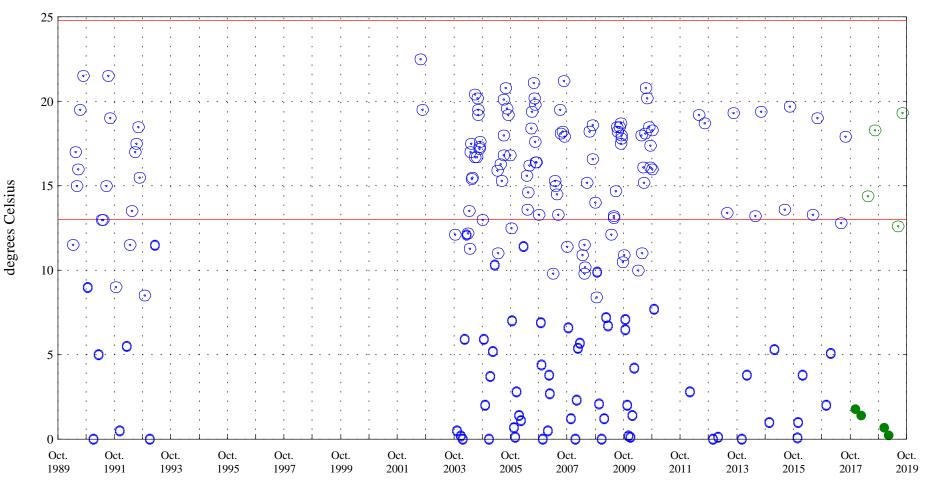

Arkansas River at Canon City, Co. (ARKCANCO), station 07096000.

Date

OOO Historic Data

Dissolved solids, sum of constituents,

Arkansas River at Canon City, Co. (ARKCANCO), station 07096000.

Date

OOO Historic Data