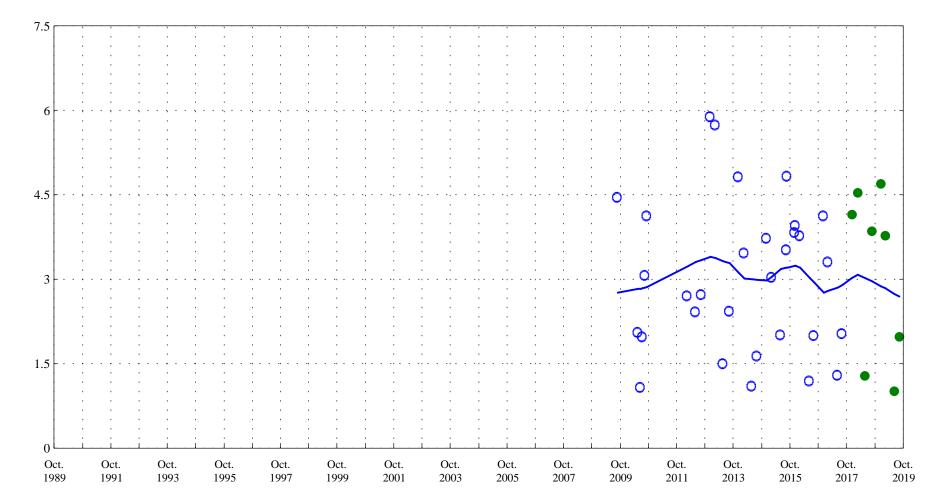

Aquatic Life Nov - Mar, Cool Season Std 13.0 Aquatic Life Apr - Oct, Warm Season Std 24.8

Temperature, water,

Arkansas River at Canon City, Co. (ARKCANCO), station 07096000.

Date

Current Data
OOO Historic Data