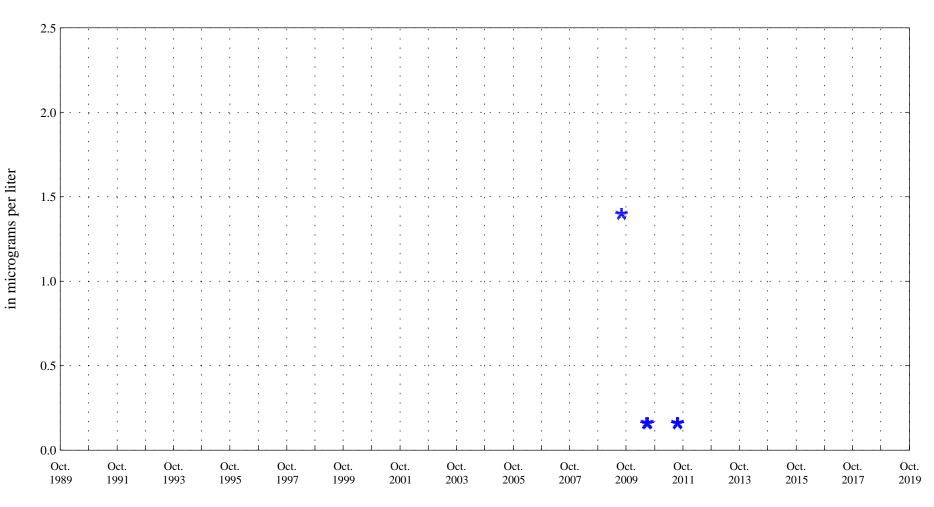

Date

Fountain Creek at Security, Co., station 07105800.

Date

Current Data

OOO Historic Data

Aquatic Life Acute Standard 10,071 Aquatic Life Chronic Standard 1,438

Aluminum,

Fountain Creek at Security, Co., station 07105800.

Date

OOO Historic Data

Aquatic Life Acute Standard 10,071 Aquatic Life Chronic Standard 1,438

Fountain Creek at Security, Co., station 07105800.

Date

2001

Barium,

Fountain Creek at Security, Co., station 07105800.