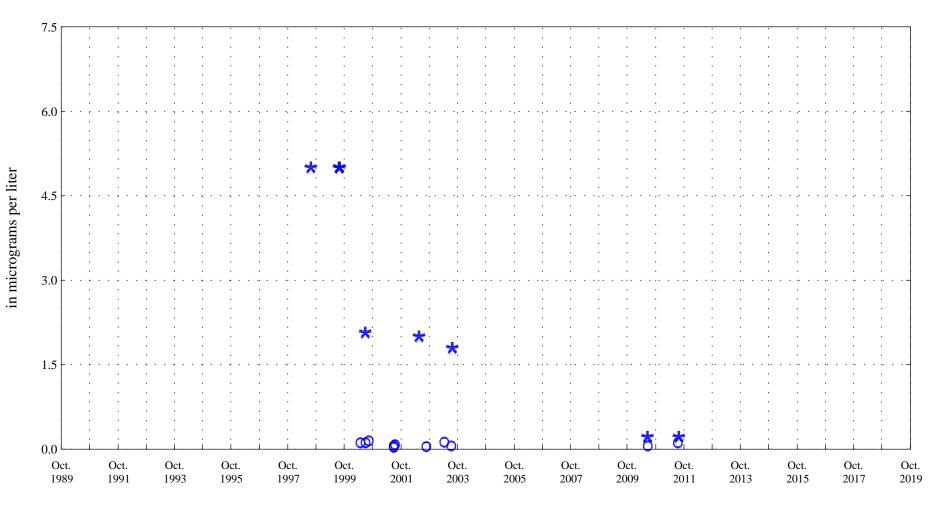

Date

Water Supply Chronic Standard 4.0

Fountain Creek at Security, Co., station 07105800.

Date

Aquatic Life Acute Standard 6.0 Aquatic Life Chronic Standard 1.4

Cadmium,

Fountain Creek at Security, Co., station 07105800.

Date

**OOO** Historic Data

\* Historic Censored Data

Lowess

\* \*

Cadmium, unfiltered, in micrograms per liter Fountain Creek at Security, Co., station 07105800.

Date

\* \* \* Current Censored Data