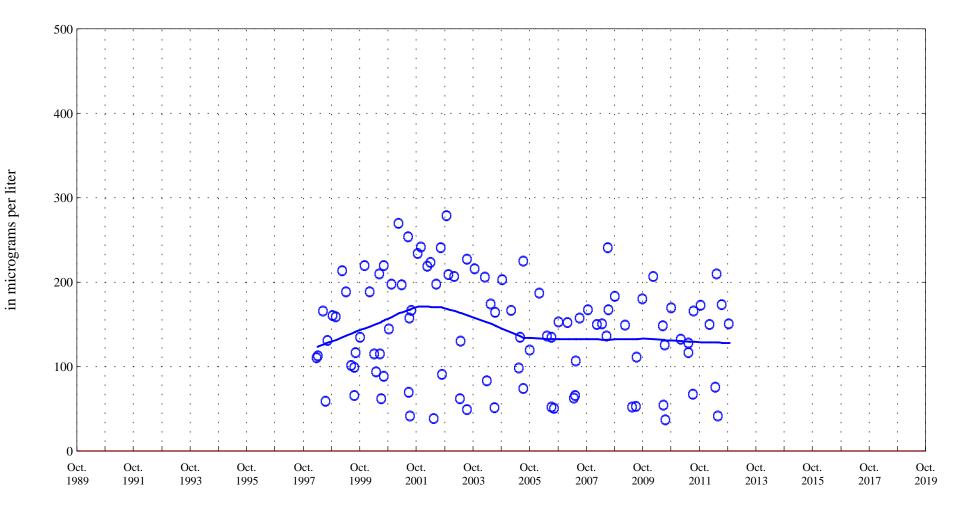

Agriculture Chronic Standard 0.75

Boron, unfiltered,

Fountain Creek at Security, Co., station 07105800.

Date

\* \* \* Historic Censored Data

Fountain Creek at Security, Co., station 07105800.

Date

OOO Historic Data