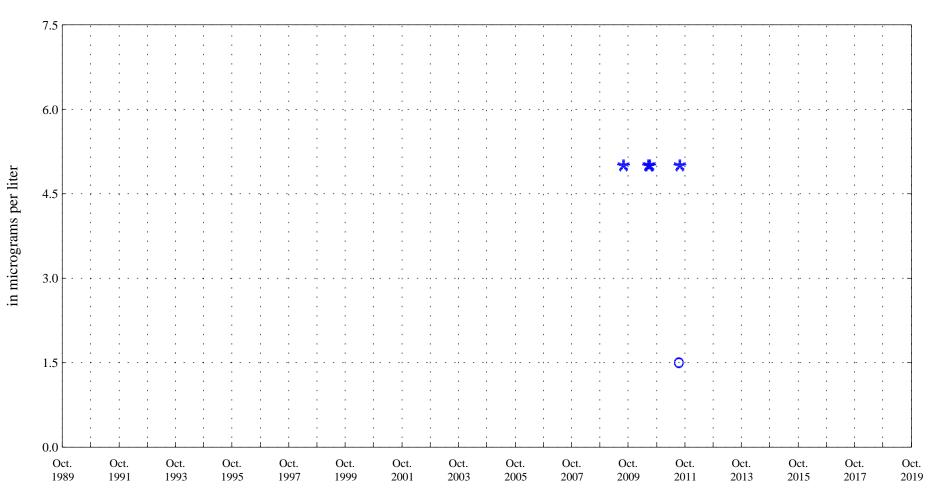

Date

Water Supply Chronic Standard 4.0

Fountain Creek at Security, Co., station 07105800.

Date

Aquatic Life Acute Standard 6.0 Aquatic Life Chronic Standard 1.4

Cadmium,

Fountain Creek at Security, Co., station 07105800.

Date

**OOO** Historic Data

\* Historic Censored Data

Lowess

\* \*

Cadmium, unfiltered, in micrograms per liter Fountain Creek at Security, Co., station 07105800.

Date

\* \* \* Current Censored Data