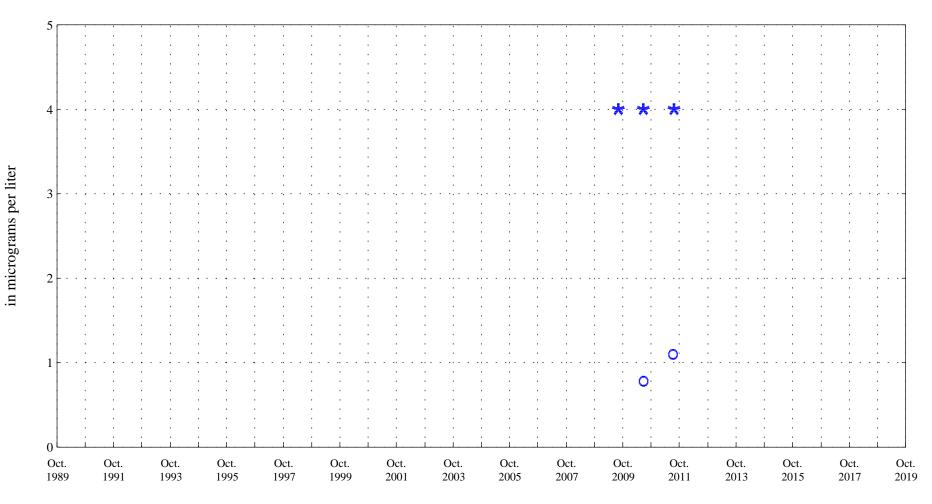

Date

Fountain Creek at Security, Co., station 07105800.

Date

Current Data

OOO Historic Data

Aquatic Life Acute Standard 10,071 Aquatic Life Chronic Standard 1,438

Aluminum,

Fountain Creek at Security, Co., station 07105800.

Date

OOO Historic Data

Aquatic Life Acute Standard 10,071 Aquatic Life Chronic Standard 1,438

Fountain Creek at Security, Co., station 07105800.

Date

2001

Barium,

Fountain Creek at Security, Co., station 07105800.