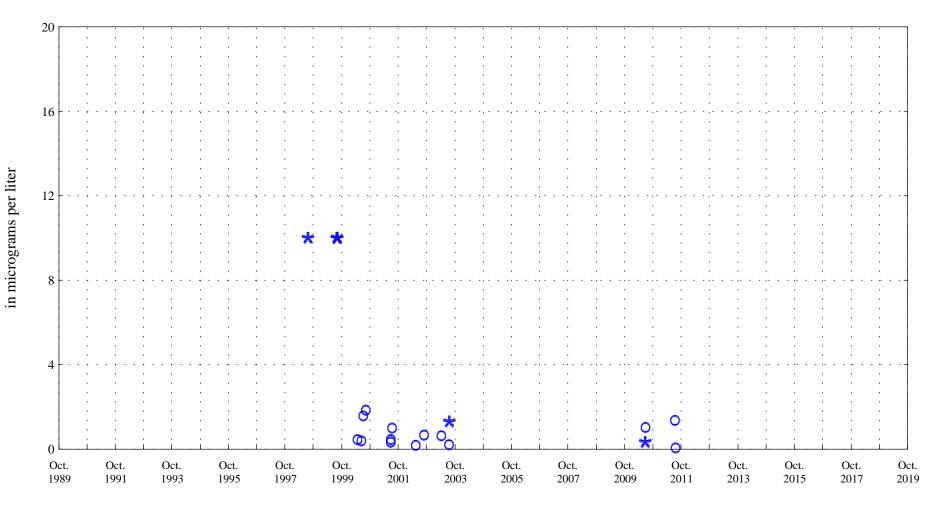

Benzo[a]anthracene, unfiltered,

Fountain Creek at Security, Co., station 07105800.

Date

**\* \* \*** Historic Censored Data

Fountain Creek at Security, Co., station 07105800.

Date

**OOO** Historic Data

Benzo[a]pyrene, unfiltered,