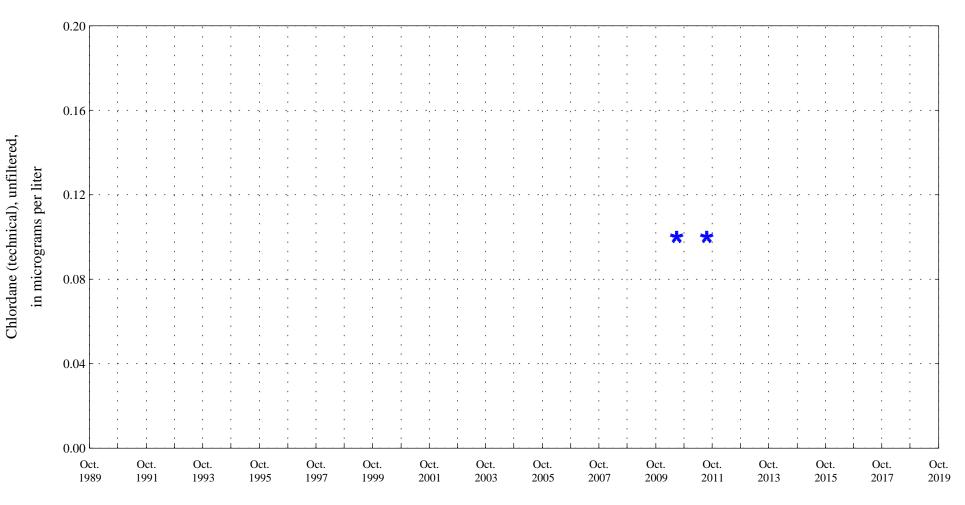

Date

\* \* \* Historic Censored Data

OOO Historic Data

Diazinon,

Fountain Creek at Security, Co., station 07105800.

Date

Fountain Creek at Security, Co., station 07105800.

Date