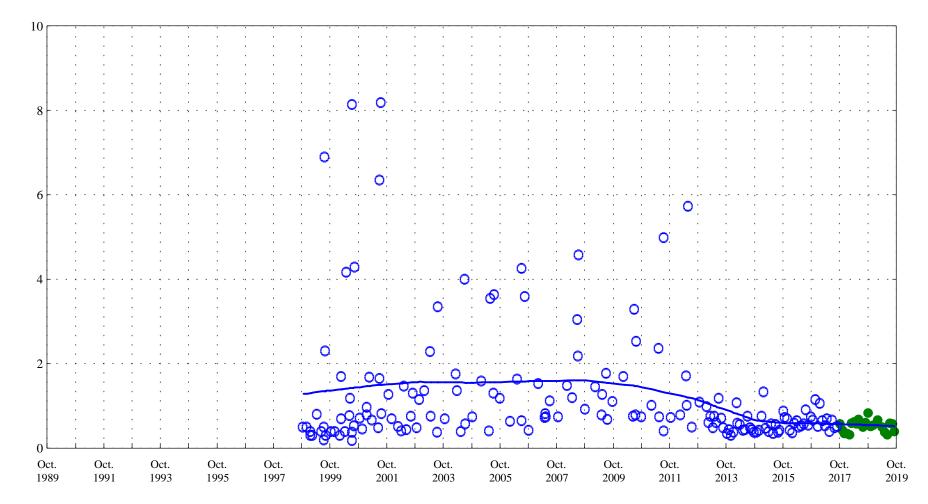

Date

Nitrate,

Human Health Based Water Supply Acute Standard 10.0

Fountain Creek at Security, Co., station 07105800.

Date

Fountain Creek at Security, Co., station 07105800.

Date

Orthophosphate, in milligrams per liter