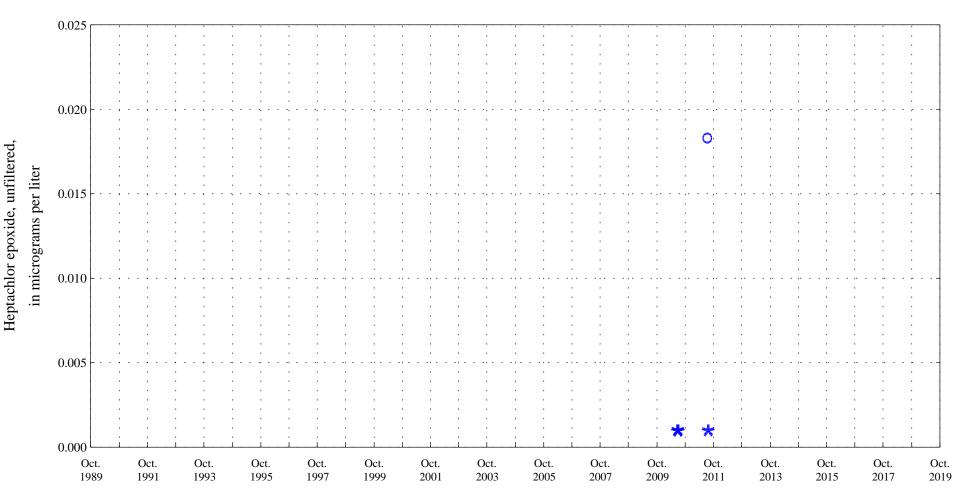

Date

**OOO** Historic Data

Fountain Creek at Security, Co., station 07105800.

Date

Fountain Creek at Security, Co., station 07105800.

Date

**\* \* \*** Historic Censored Data

Hexachlorobenzene, unfiltered,