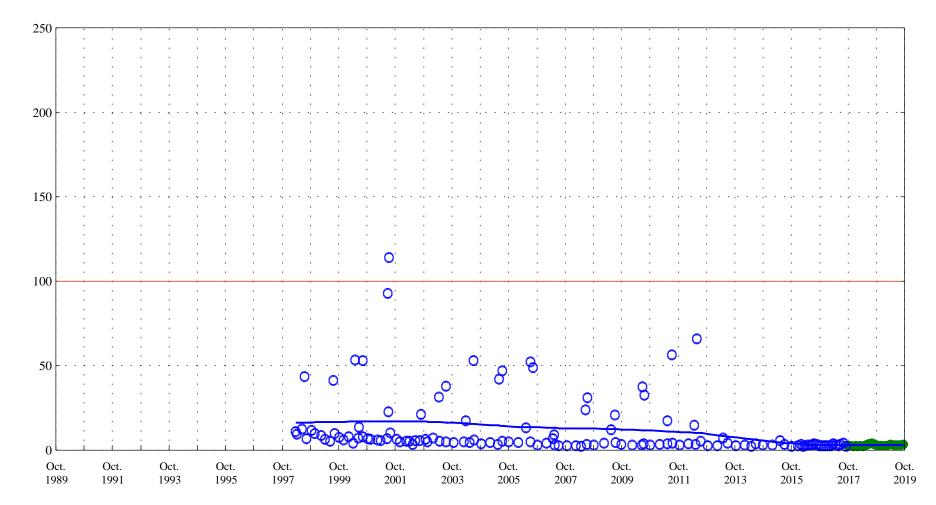

Date

Basic Standard Chronic Standard 30.0

Uranium (natural),

Fountain Creek at Security, Co., station 07105800.

Date