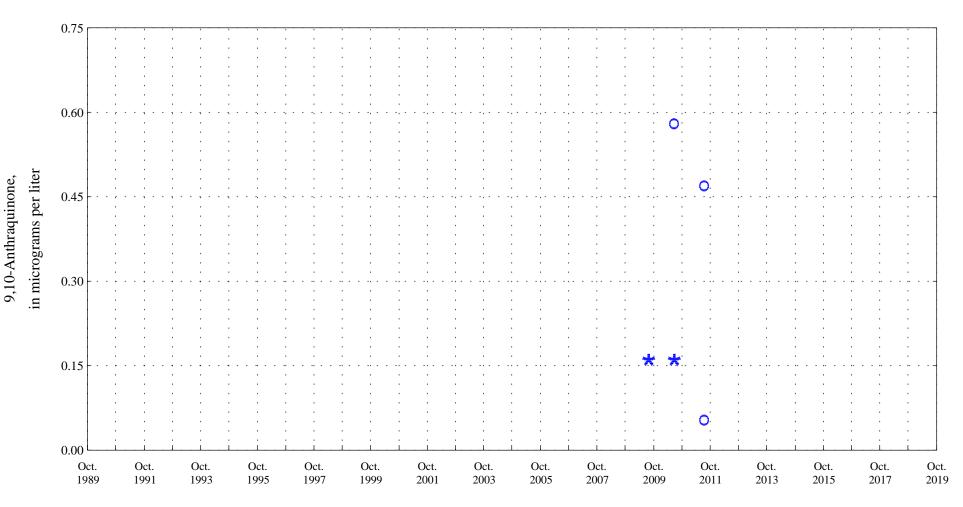

Date

Fountain Creek at Security, Co., station 07105800.

Date

\* \* \* Historic Censored Data

OOO Historic Data

3-beta-Coprostanol,

Fountain Creek at Security, Co., station 07105800.

Date