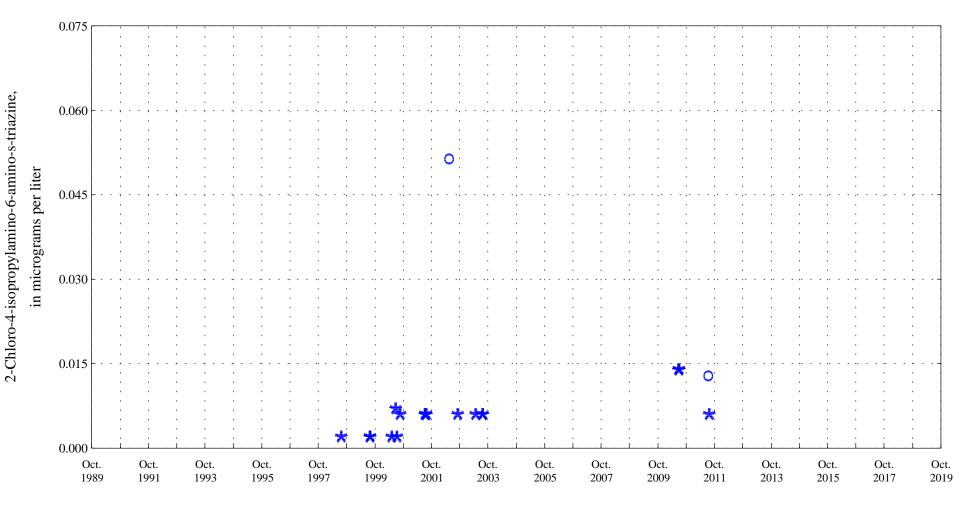

Fountain Creek at Security, Co., station 07105800.

Date

Fountain Creek at Security, Co., station 07105800.

Date

**\* \* \*** Historic Censored Data

Bromacil,

Fountain Creek at Security, Co., station 07105800.