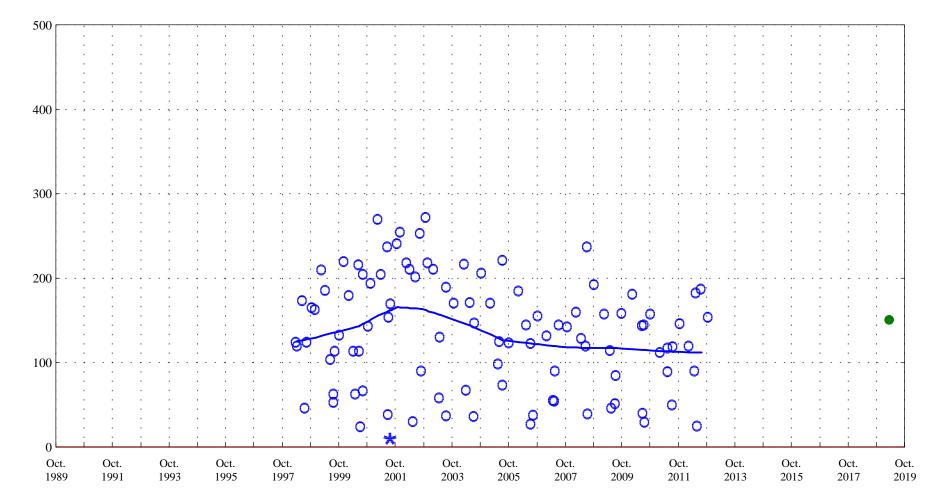

**OOO** Historic Data

Sulfate,

Human Health Based Water Supply Chronic Standard 250

Fountain Creek at Security, Co., station 07105800.

Ammonia nitrogen, in milligrams per liter

Fountain Creek at Security, Co., station 07105800.