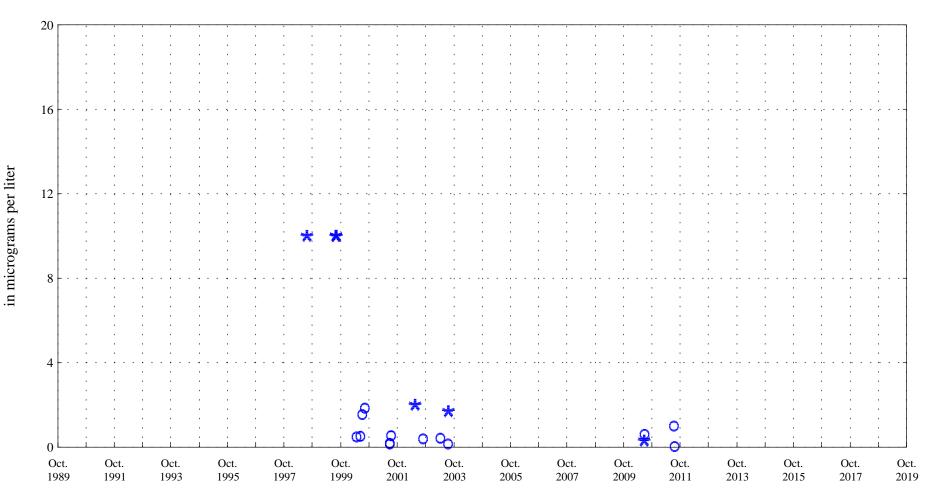

\* \* \* Historic Censored Data

Reach Specific Chronic Standard 148

Fountain Creek at Security, Co., station 07105800.

Chromium, unfiltered, in micrograms per liter

Fountain Creek at Security, Co., station 07105800.

Date

Fountain Creek at Security, Co., station 07105800.

Aquatic Life Acute Standard 29.9 Aquatic Life Chronic Standard 18.5

Copper,

Fountain Creek at Security, Co., station 07105800.

Date

Copper, unfiltered, in micrograms per liter Fountain Creek at Security, Co., station 07105800.