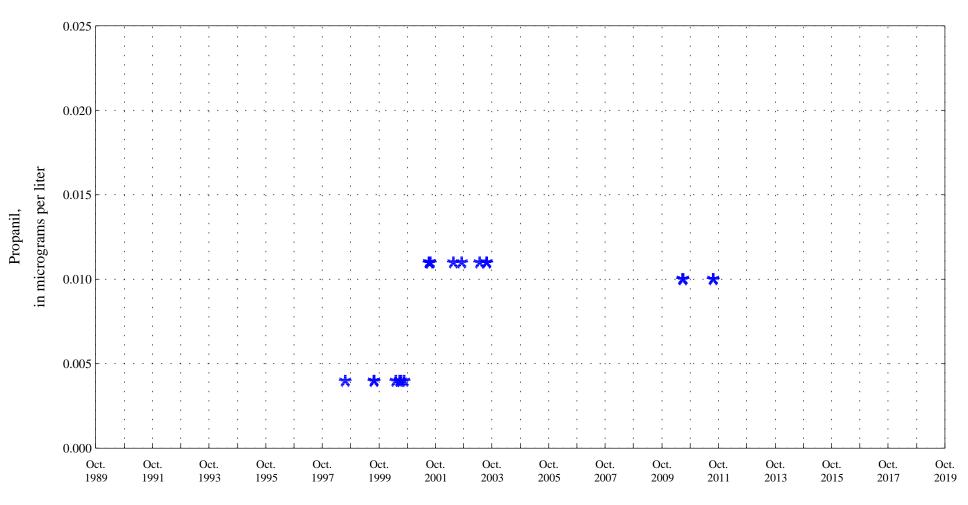

Fountain Creek at Security, Co., station 07105800.

Date

Fountain Creek at Security, Co., station 07105800.

Date

**\* \* \*** Historic Censored Data

Bromacil,

Fountain Creek at Security, Co., station 07105800.