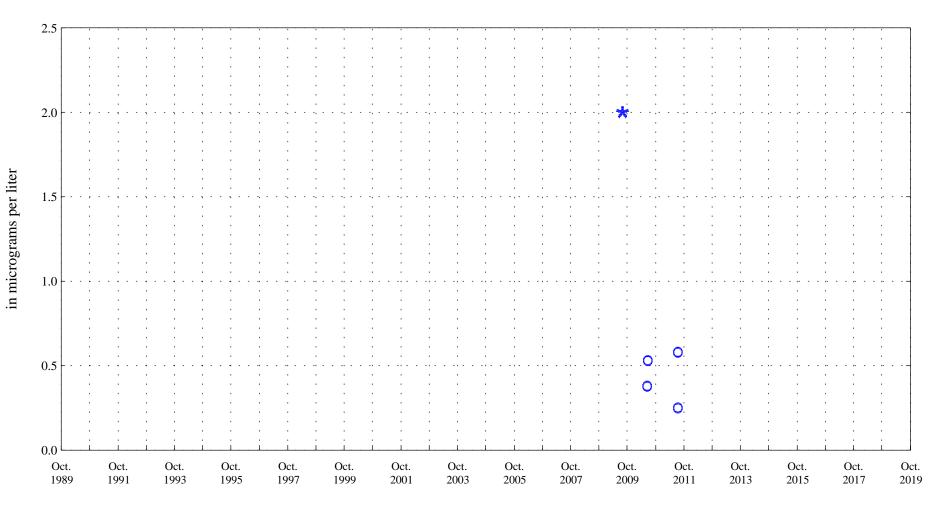

Date

Lithium,

Fountain Creek at Security, Co., station 07105800.

Date

Human Health Based Water Supply Chronic Standard 50.0

OOO Historic Data

in micrograms per liter

Manganese,