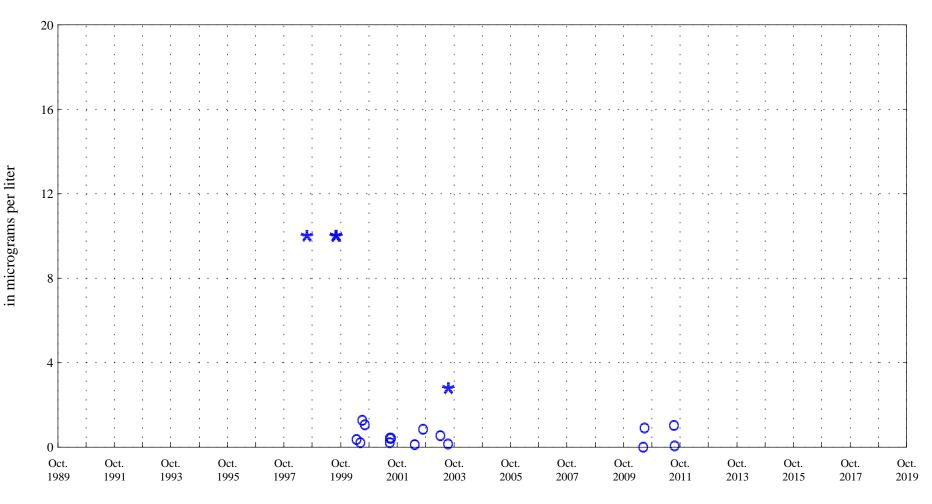

Date

Water Supply Chronic Standard 4.0

Fountain Creek at Security, Co., station 07105800.

Date

Aquatic Life Acute Standard 6.0 Aquatic Life Chronic Standard 1.4

Cadmium,

Fountain Creek at Security, Co., station 07105800.

Date

**OOO** Historic Data

\* Historic Censored Data

Lowess

\* \*

Cadmium, unfiltered, in micrograms per liter Fountain Creek at Security, Co., station 07105800.

Date

\* \* \* Current Censored Data