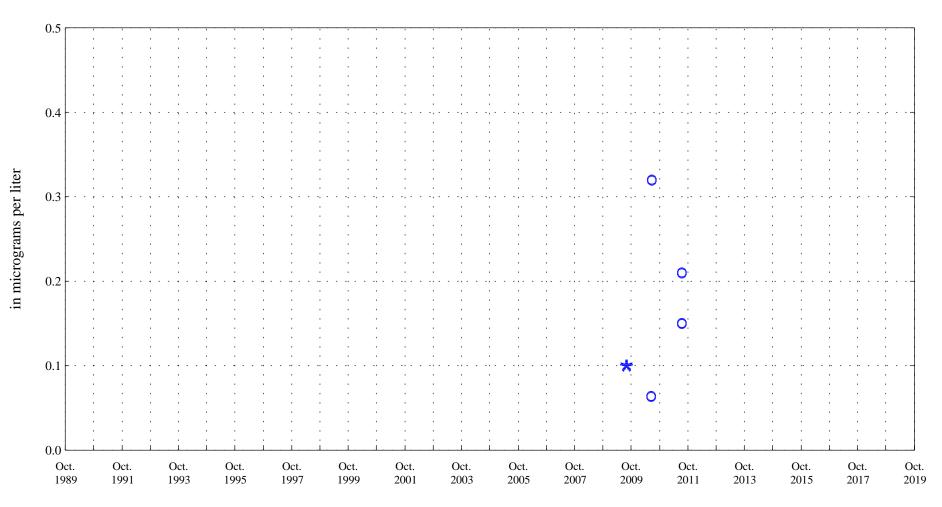

OOO Historic Data

Fountain Creek at Security, Co., station 07105800.

Date

\* \* \* Historic Censored Data

OOO Historic Data

Aquatic Life Chronic Standard 0.010

Mercury, unfiltered,

Fountain Creek at Security, Co., station 07105800.