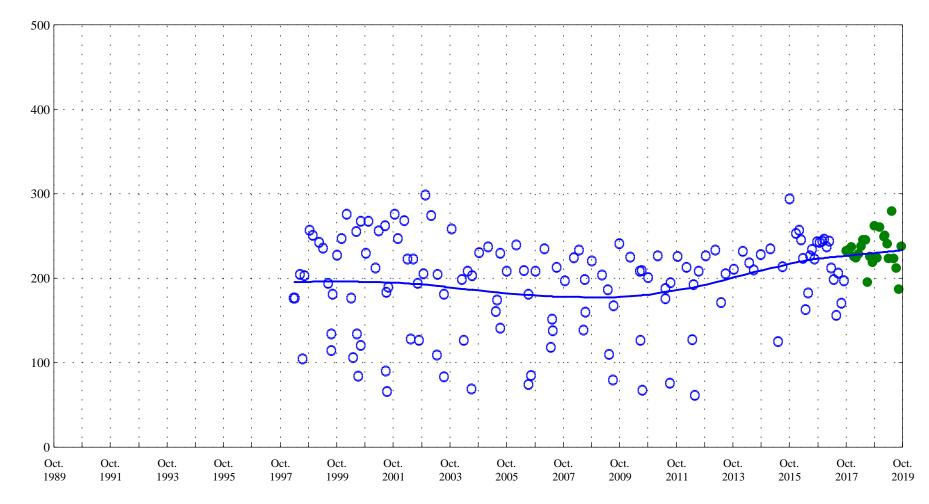

Fountain Creek at Security, Co., station 07105800.

Date

Dissolved solids, sum of constituents,

Fountain Creek at Security, Co., station 07105800.

Date

Hardness, in milligrams per liter

Fountain Creek at Security, Co., station 07105800.