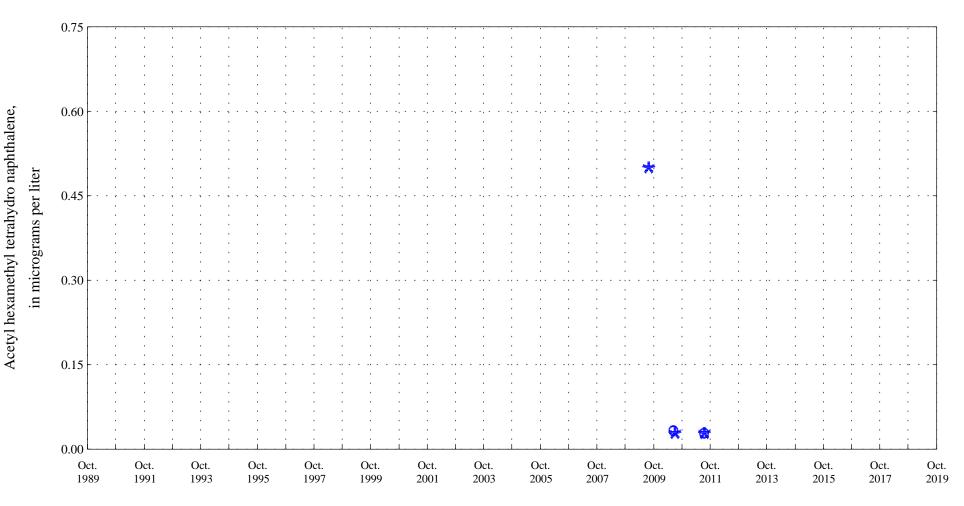

Date

**\* \* \*** Historic Censored Data

Hexachloroethane, unfiltered,

Fountain Creek at Security, Co., station 07105800.

Date

OOO Historic Data

Hexahydrohexamethyl cyclopentabenzopyran,

Fountain Creek at Security, Co., station 07105800.