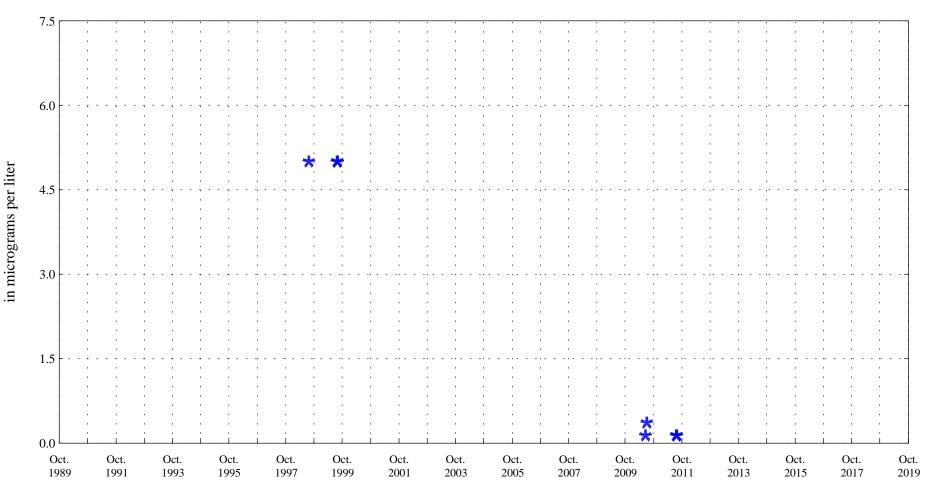

Date

Water Supply Chronic Standard 4.0

Fountain Creek at Security, Co., station 07105800.

Date

Aquatic Life Acute Standard 6.0 Aquatic Life Chronic Standard 1.4

Cadmium,

Fountain Creek at Security, Co., station 07105800.

Date

**OOO** Historic Data

\* Historic Censored Data

Lowess

\* \*

Cadmium, unfiltered, in micrograms per liter Fountain Creek at Security, Co., station 07105800.

Date

\* \* \* Current Censored Data