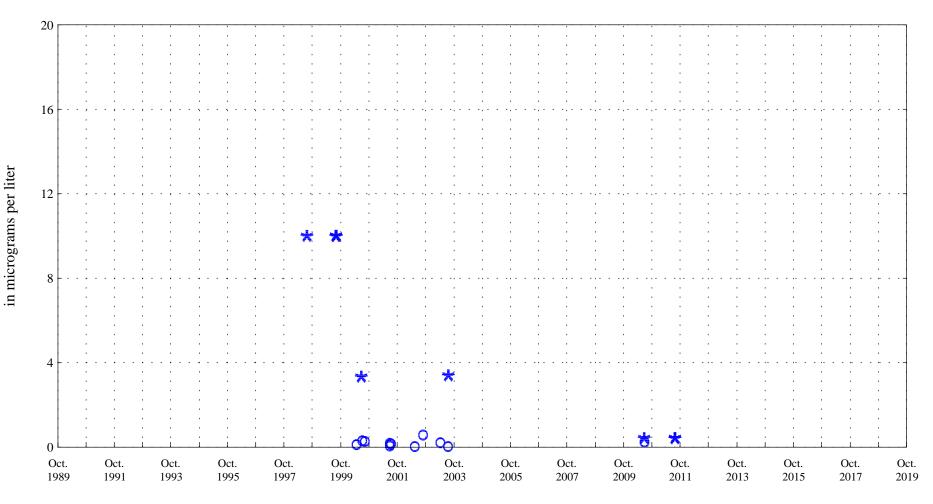

Dissolved oxygen,

Fountain Creek at Security, Co., station 07105800.

Date

OOO Historic Data

pH, in standard units

Fountain Creek at Security, Co., station 07105800.

Date

Aquatic Life Standard 6.5 to 9.0