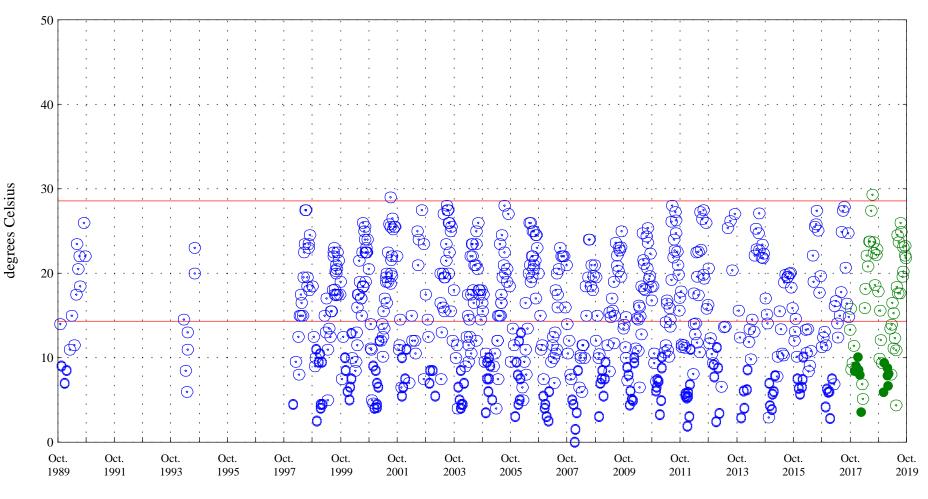

Fountain Creek at Security, Co., station 07105800.

Date

Fountain Creek at Security, Co., station 07105800.

Date

Fountain Creek at Security, Co., station 07105800.

Date

Current Data, Cool Season Std OOO Historic Data, Cool Season Std  $\odot$   $\odot$   $\odot$  Current Data, Warm Season Std ⊙ ⊙ ⊙ Historic Data, Warm Season Std

Aquatic Life Dec - Feb, Cool Season Std 14.3 Aquatic Life Mar - Nov, Warm Season Std 28.6

Temperature, water,

Fountain Creek at Security, Co., station 07105800.

Date

OOO Historic Data

Fountain Creek at Security, Co., station 07105800.