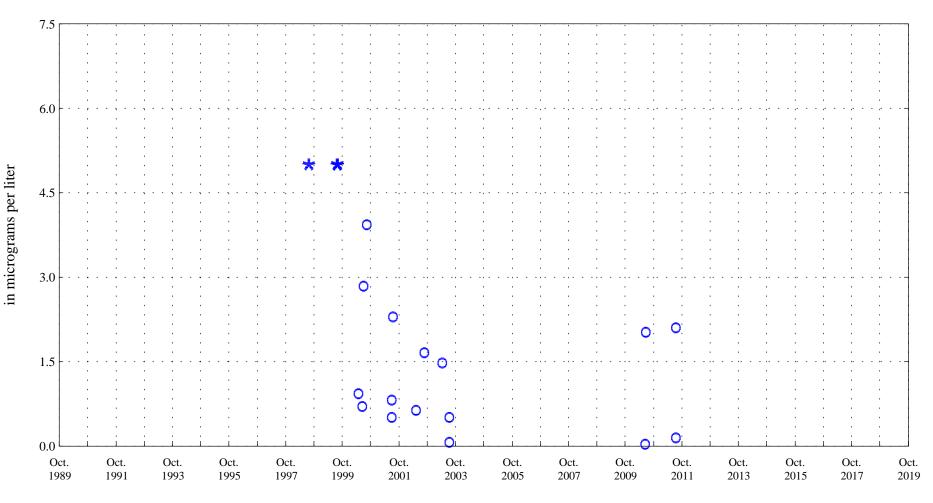

**OOO** Historic Data

Sulfate,

Human Health Based Water Supply Chronic Standard 250

Fountain Creek at Security, Co., station 07105800.

Ammonia nitrogen, in milligrams per liter

Fountain Creek at Security, Co., station 07105800.

Date

Ammonia, unfiltered, in milligrams per liter

Fountain Creek at Security, Co., station 07105800.

Date

**OOO** Historic Data

Nitrite plus nitrate, in milligrams per liter

Fountain Creek at Security, Co., station 07105800.

Date

Nitrate,

Human Health Based Water Supply Acute Standard 10.0

Fountain Creek at Security, Co., station 07105800.

Date

Fountain Creek at Security, Co., station 07105800.

Date

Orthophosphate, in milligrams per liter