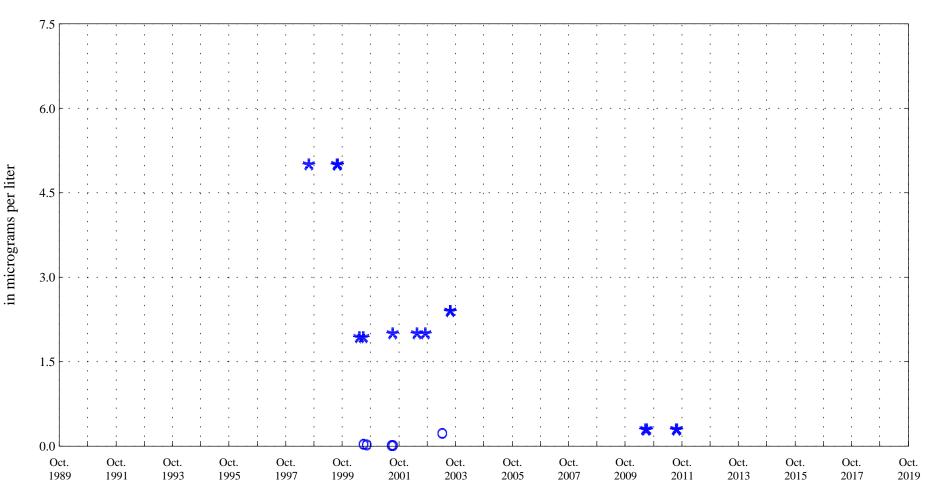

Date

**\* \* \*** Historic Censored Data

Hexachloroethane, unfiltered,

Fountain Creek at Security, Co., station 07105800.

Date

OOO Historic Data

Hexahydrohexamethyl cyclopentabenzopyran,

Fountain Creek at Security, Co., station 07105800.