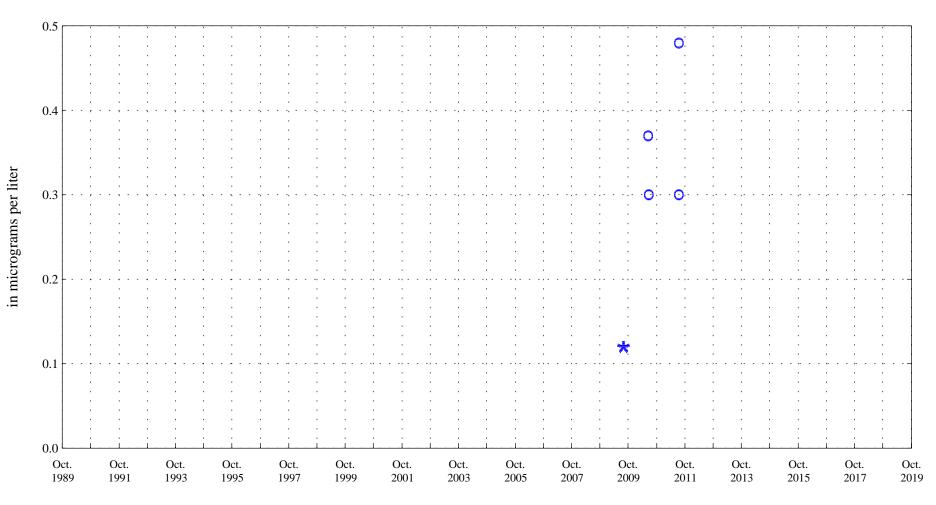

**OOO** Historic Data

Sulfate,

Human Health Based Water Supply Chronic Standard 250

Fountain Creek at Security, Co., station 07105800.

Ammonia nitrogen, in milligrams per liter

Fountain Creek at Security, Co., station 07105800.