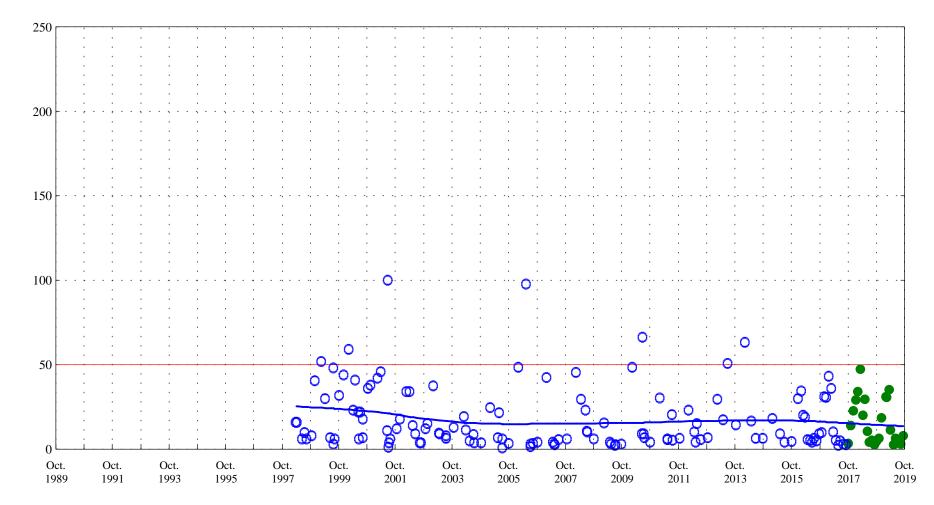

Fountain Creek at Security, Co., station 07105800.

Date

OOO Historic Data — Lowess

Fecal coliform, M-FC MF,

Fountain Creek at Security, Co., station 07105800.

Date

**OOO** Historic Data

Fountain Creek at Security, Co., station 07105800.