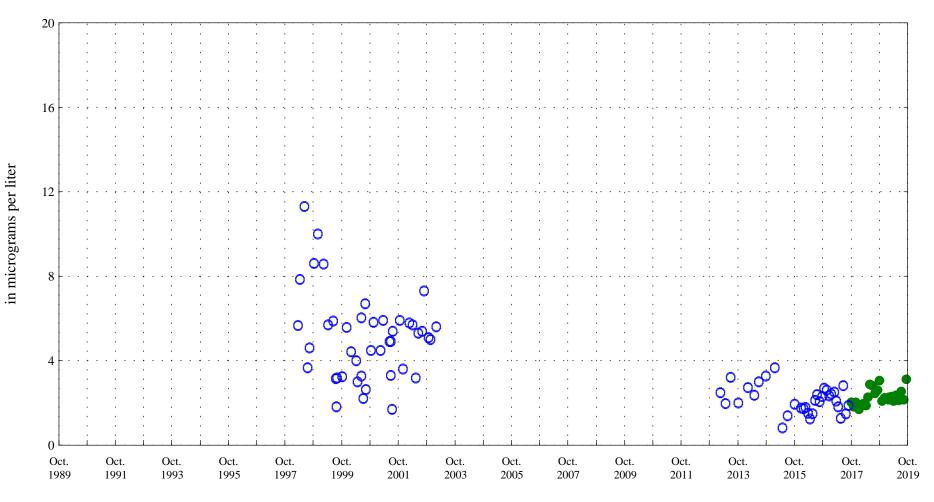

Date

Current Data

Water Supply Chronic Standard 210

Fountain Creek at Security, Co., station 07105800.

Date

Current Data

OOO Historic Data

Aquatic Life Acute Standard 959 Aquatic Life Chronic Standard 107

Nickel,

Fountain Creek at Security, Co., station 07105800.

Date

Nickel, unfiltered, in micrograms per liter

Fountain Creek at Security, Co., station 07105800.

Date

\* \* \* Historic Censored Data

OOO Historic Data