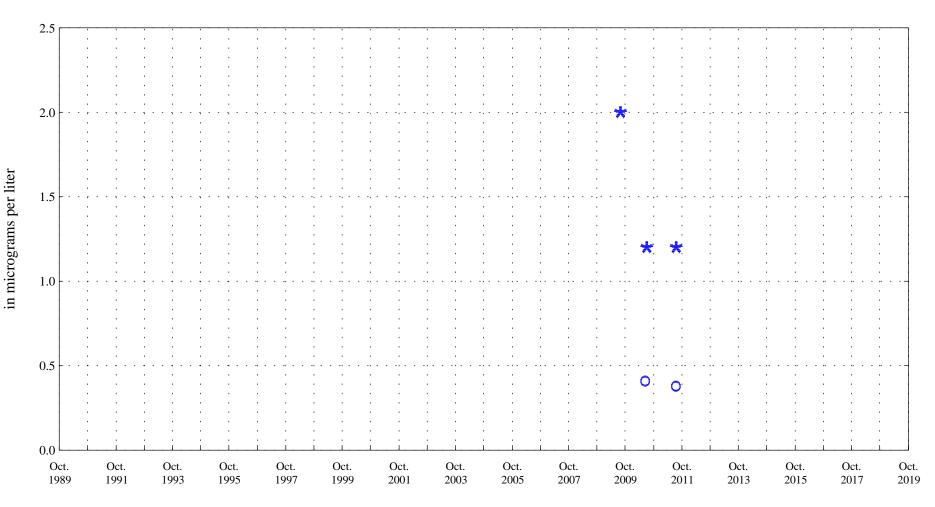

Fountain Creek at Security, Co., station 07105800.

Date

Current Data OOO Historic Data

Fountain Creek at Security, Co., station 07105800.

Date

• • Current Data

OOO Historic Data

Aquatic Life Standard 5.0