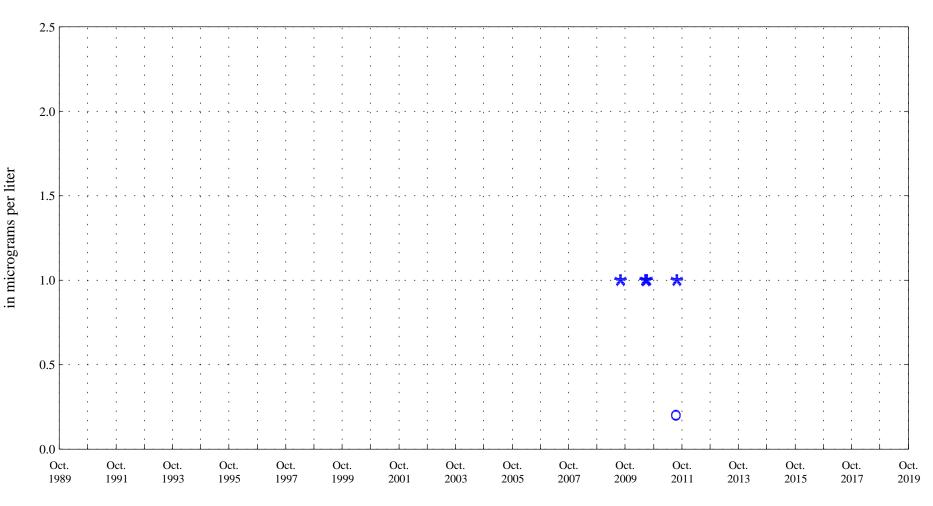

Date

Water Supply Chronic Standard 4.0

Fountain Creek at Security, Co., station 07105800.

Date

Aquatic Life Acute Standard 6.0 Aquatic Life Chronic Standard 1.4

Cadmium,

Fountain Creek at Security, Co., station 07105800.

Date

**OOO** Historic Data

\* Historic Censored Data

Lowess

\* \*

Cadmium, unfiltered, in micrograms per liter Fountain Creek at Security, Co., station 07105800.

Date

\* \* \* Current Censored Data