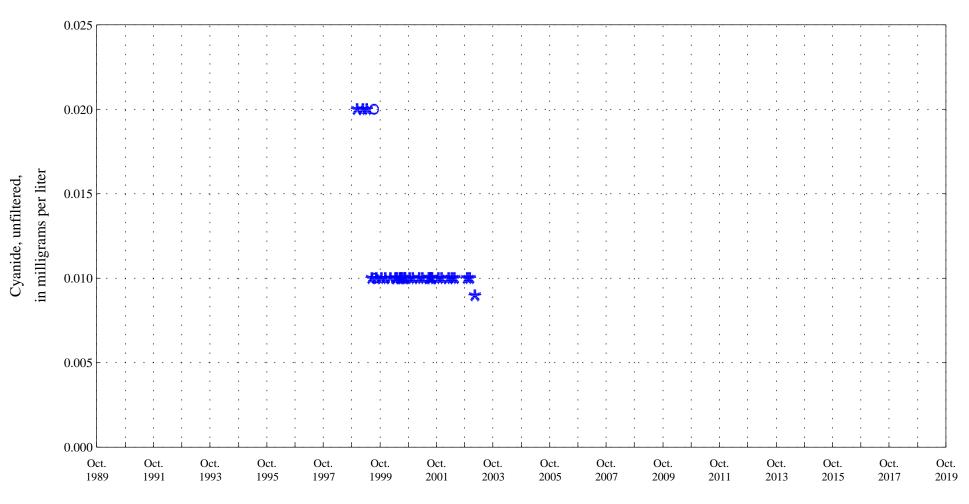

Date

**OOO** Historic Data

\* Historic Censored Data

Lowess

\* \*

Cadmium, unfiltered, in micrograms per liter Fountain Creek at Security, Co., station 07105800.

Date

\* \* \* Current Censored Data