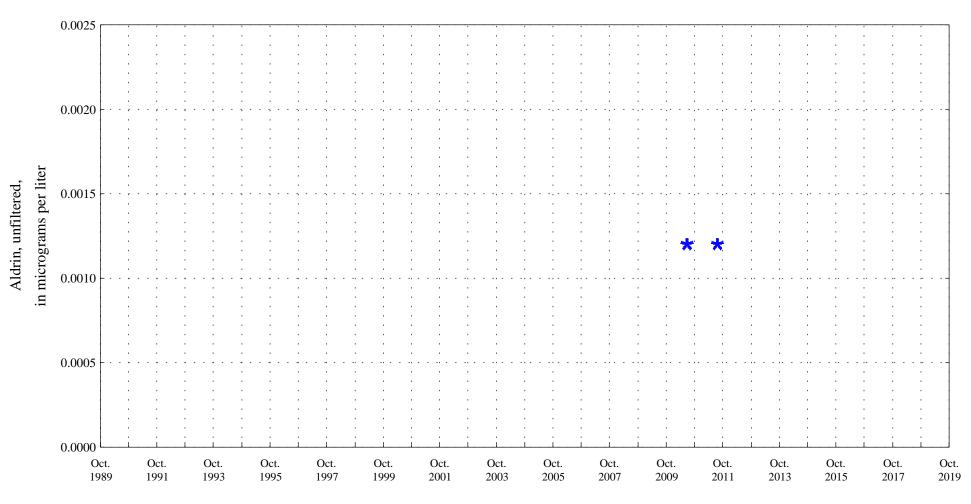

Fountain Creek at Security, Co., station 07105800.

Date

OOO Historic Data

Fountain Creek at Security, Co., station 07105800.

Date

OOO Historic Data

Fountain Creek at Security, Co., station 07105800.

Date