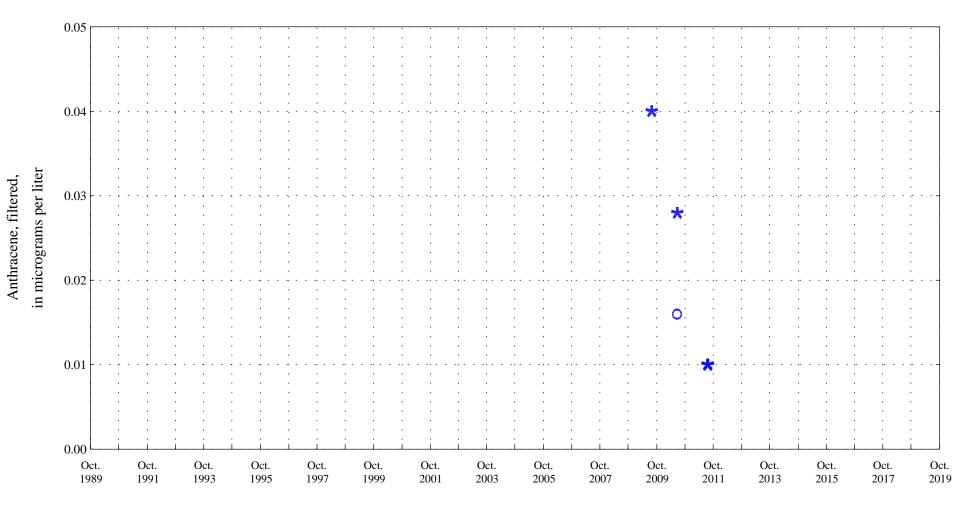

Fountain Creek at Security, Co., station 07105800.

Date

\* \* \* Historic Censored Data

OOO Historic Data

Anthracene, unfiltered,

Fountain Creek at Security, Co., station 07105800.

Date

OOO Historic Data