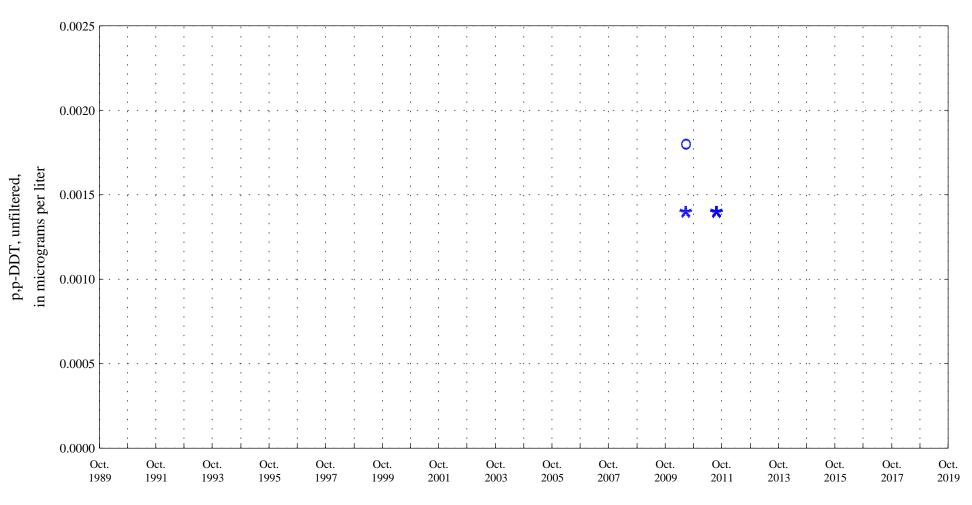

Date

\* \* \* Historic Censored Data

OOO Historic Data

Diazinon,

Fountain Creek at Security, Co., station 07105800.

Date

Fountain Creek at Security, Co., station 07105800.

Date