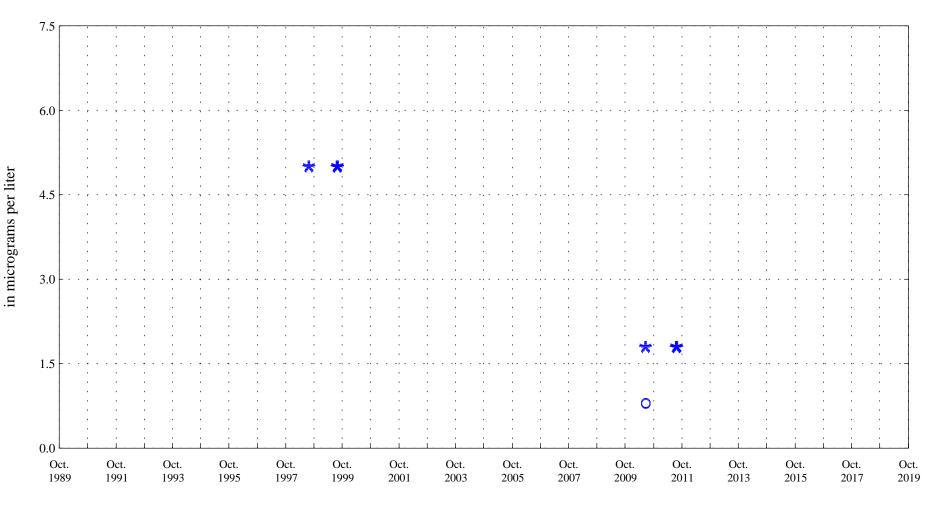

Fountain Creek at Security, Co., station 07105800.

Date

Current Data OOO Historic Data

Fountain Creek at Security, Co., station 07105800.

Date

• • Current Data

OOO Historic Data

Aquatic Life Standard 5.0