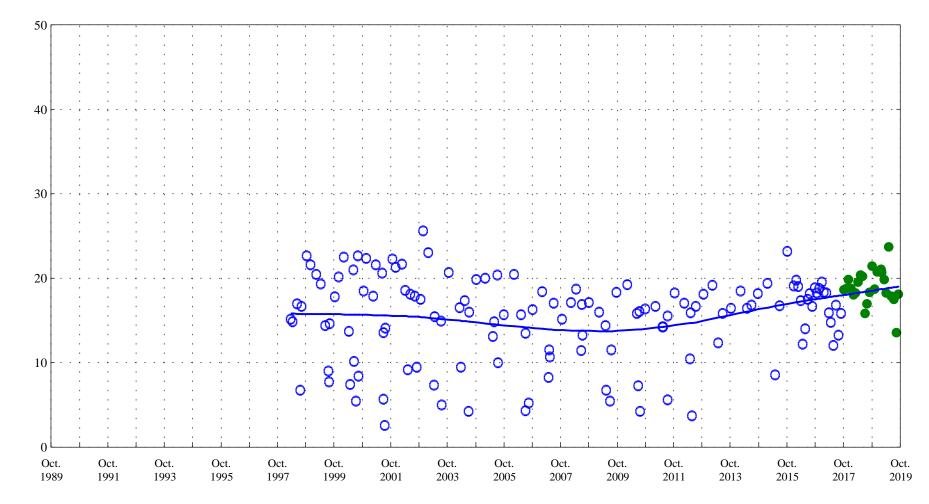

Dissolved oxygen,

Fountain Creek at Security, Co., station 07105800.

Date

OOO Historic Data

pH, in standard units

Fountain Creek at Security, Co., station 07105800.

Date

Aquatic Life Standard 6.5 to 9.0