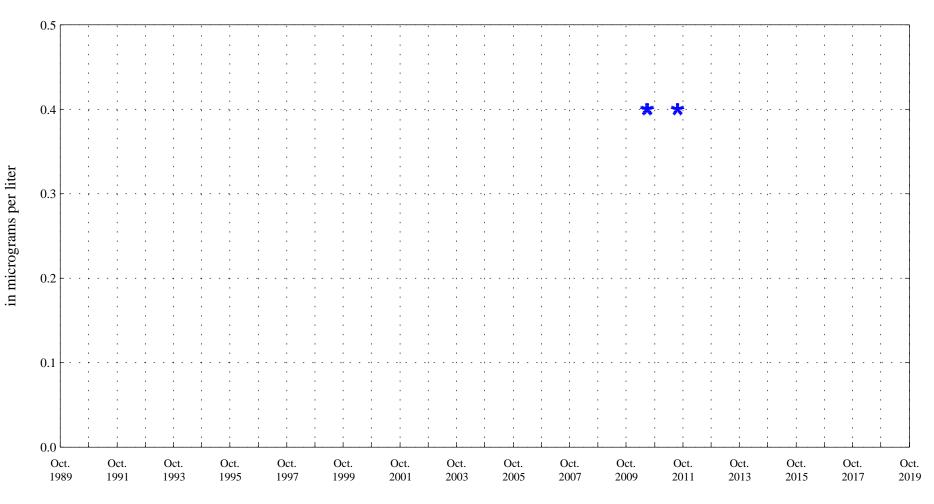

Fountain Creek at Security, Co., station 07105800.

Date

\* \* \* Historic Censored Data

Fountain Creek at Security, Co., station 07105800.

Date

\* \* \* Historic Censored Data

OOO Historic Data

Naphthalene, unfiltered,