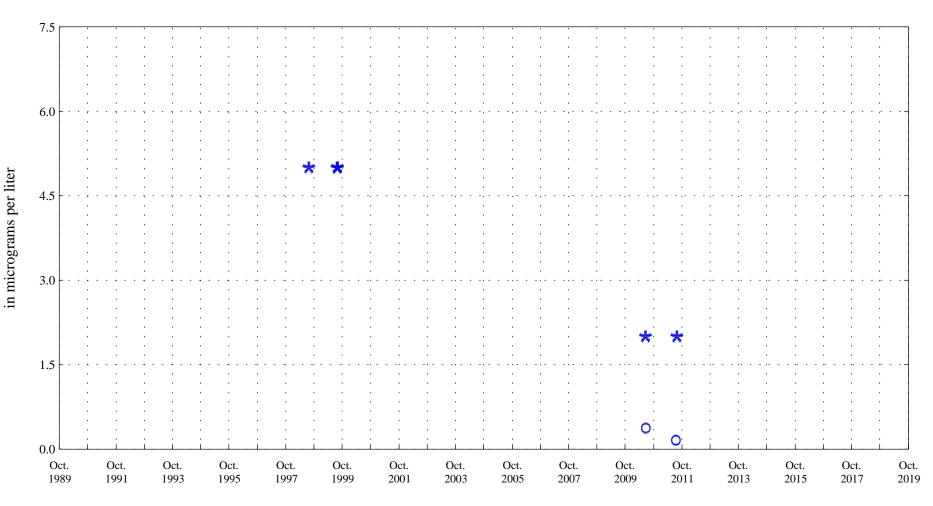

Fountain Creek at Security, Co., station 07105800.

Date

Current Data OOO Historic Data

Fountain Creek at Security, Co., station 07105800.

Date

• • Current Data

OOO Historic Data

Aquatic Life Standard 5.0