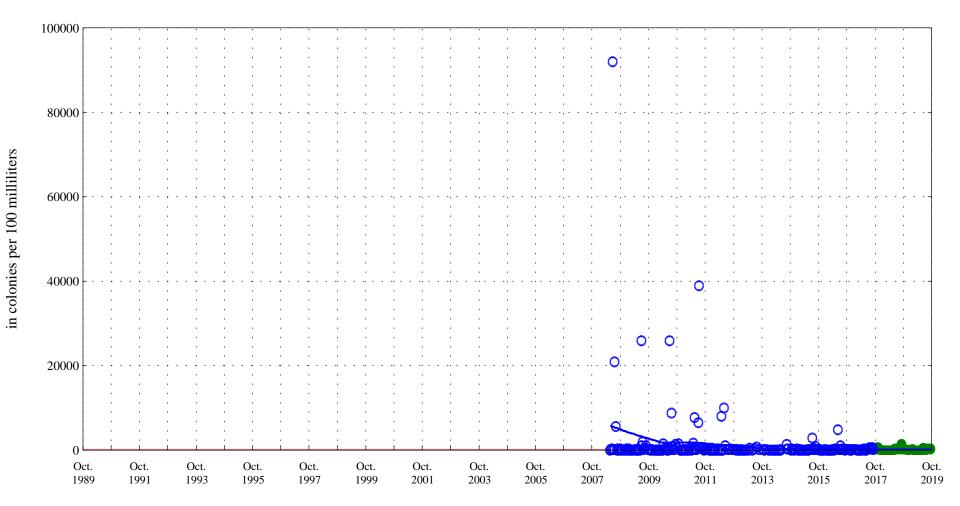

Fountain Creek at Security, Co., station 07105800.

Date

OOO Historic Data — Lowess

Fecal coliform, M-FC MF,

Fountain Creek at Security, Co., station 07105800.

Date

**OOO** Historic Data

Fountain Creek at Security, Co., station 07105800.