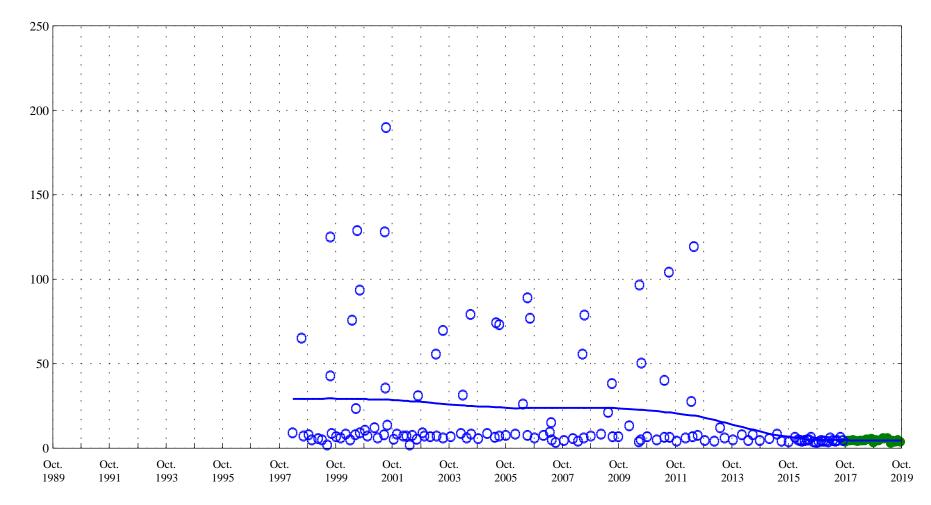

**OOO** Historic Data

Sulfate,

Human Health Based Water Supply Chronic Standard 250

Fountain Creek at Security, Co., station 07105800.

Ammonia nitrogen, in milligrams per liter

Fountain Creek at Security, Co., station 07105800.