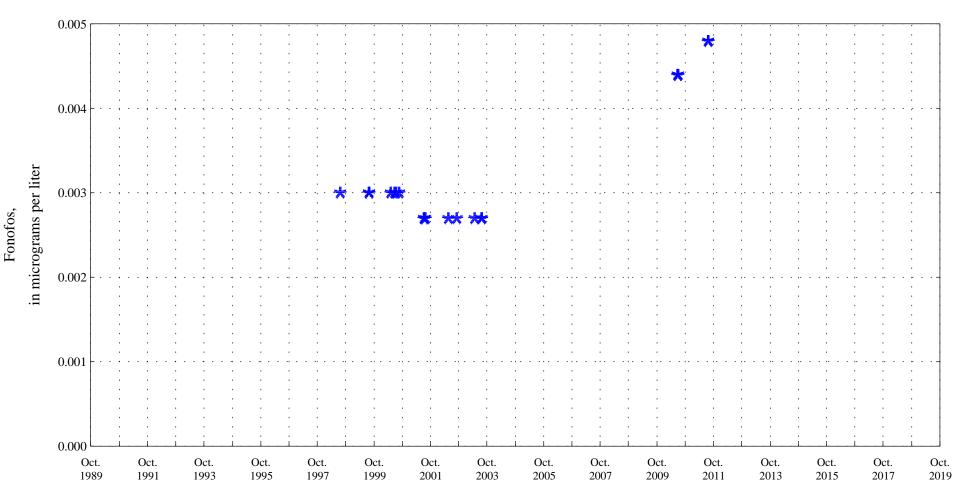

Date

Water Supply Chronic Standard 4.0

Fountain Creek at Security, Co., station 07105800.

Date

Aquatic Life Acute Standard 6.0 Aquatic Life Chronic Standard 1.4

Cadmium,

Fountain Creek at Security, Co., station 07105800.