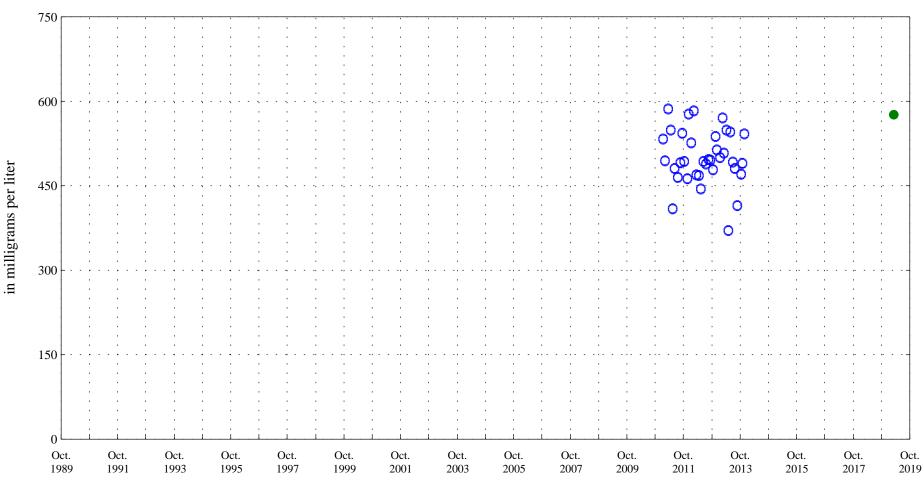

Fountain Creek at Security, Co., station 07105800.

Date

Dissolved solids, sum of constituents,

Fountain Creek at Security, Co., station 07105800.

Date

Hardness, in milligrams per liter

Fountain Creek at Security, Co., station 07105800.