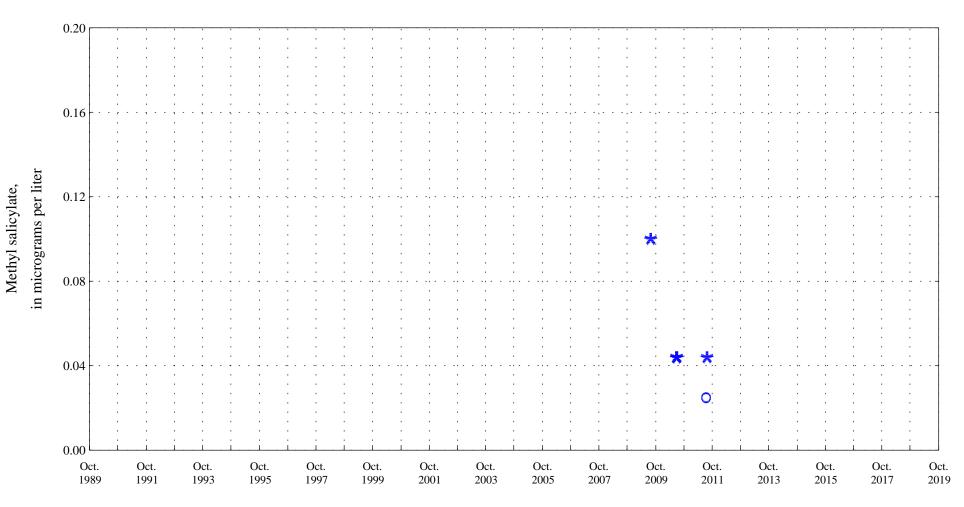

Fountain Creek at Security, Co., station 07105800.

Date

\* \* \* Historic Censored Data

Fountain Creek at Security, Co., station 07105800.

Date

\* \* \* Historic Censored Data

OOO Historic Data

Naphthalene, unfiltered,