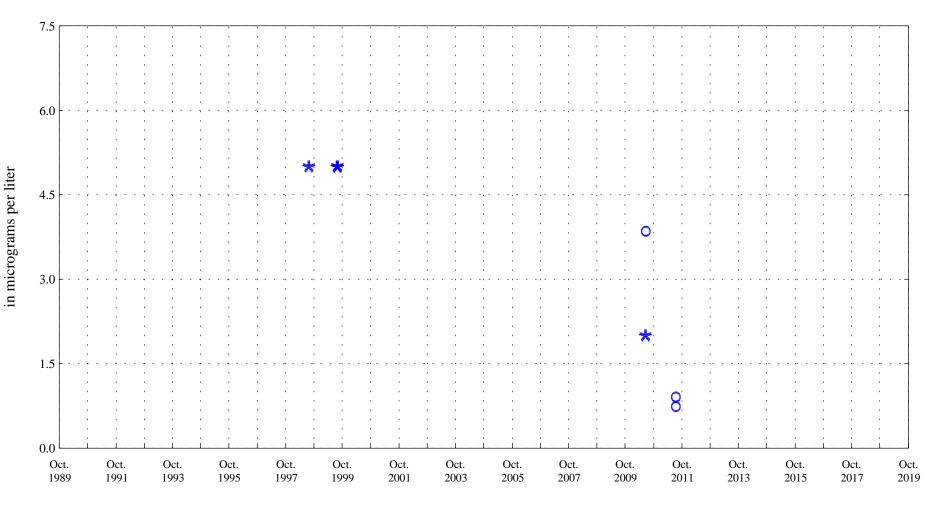

Date

Water Supply Chronic Standard 4.0

Fountain Creek at Security, Co., station 07105800.

Date

Aquatic Life Acute Standard 6.0 Aquatic Life Chronic Standard 1.4

Cadmium,

Fountain Creek at Security, Co., station 07105800.

Date

**OOO** Historic Data

\* Historic Censored Data

Lowess

\* \*

Cadmium, unfiltered, in micrograms per liter Fountain Creek at Security, Co., station 07105800.

Date

\* \* \* Current Censored Data