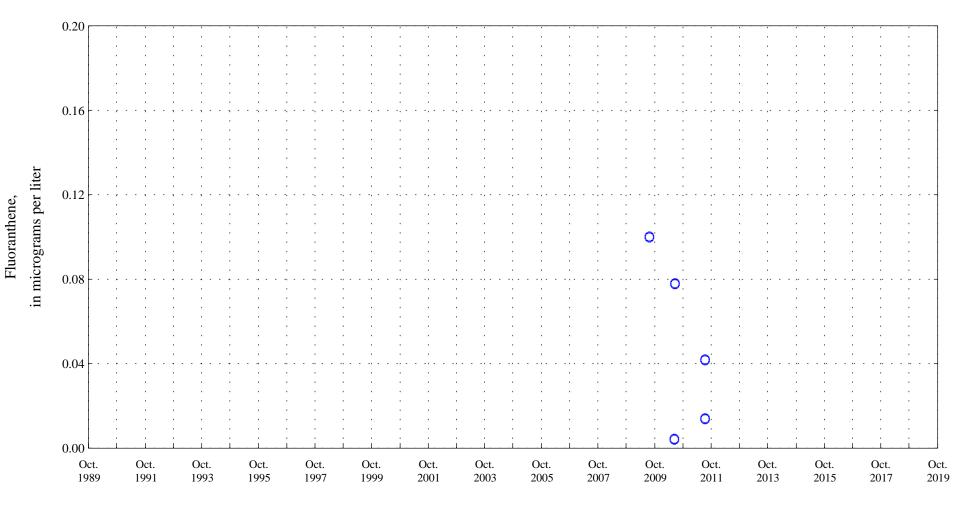

Date

**OOO** Historic Data

Fountain Creek at Security, Co., station 07105800.

Date

\* \* \* Historic Censored Data

OOO Historic Data

Fluoranthene, unfiltered,

Fountain Creek at Security, Co., station 07105800.