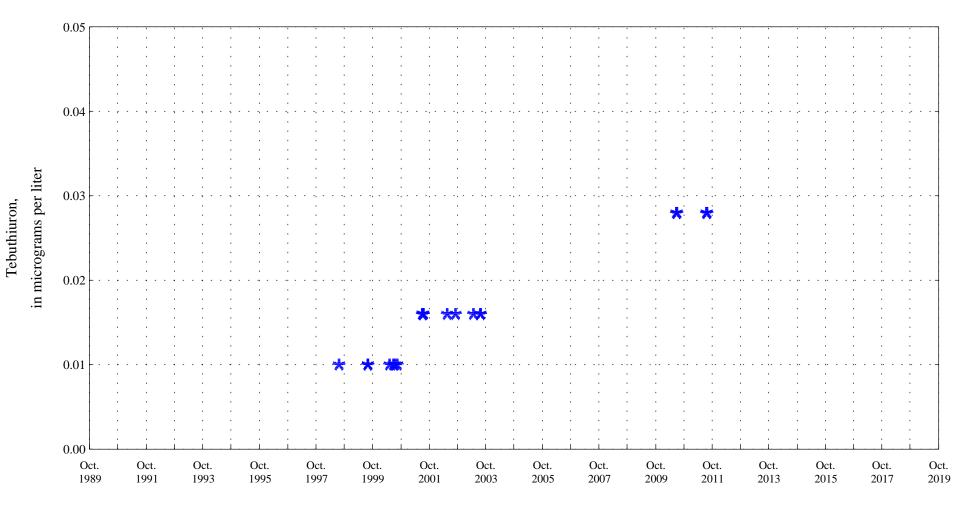

Fountain Creek at Security, Co., station 07105800.

Date

Fountain Creek at Security, Co., station 07105800.

Date

**\* \* \*** Historic Censored Data

Bromacil,

Fountain Creek at Security, Co., station 07105800.