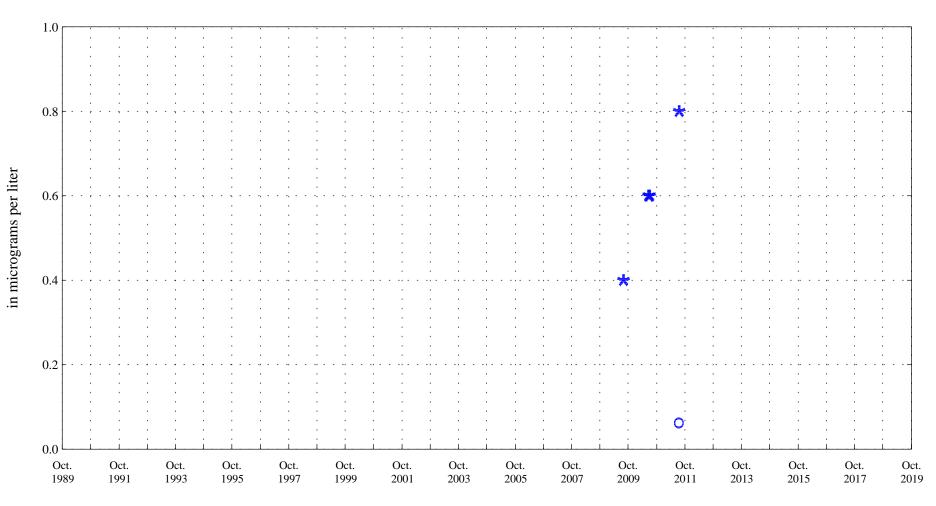

Fountain Creek at Security, Co., station 07105800.

Date

Current Data OOO Historic Data

Fountain Creek at Security, Co., station 07105800.

Date

• • Current Data

OOO Historic Data

Aquatic Life Standard 5.0