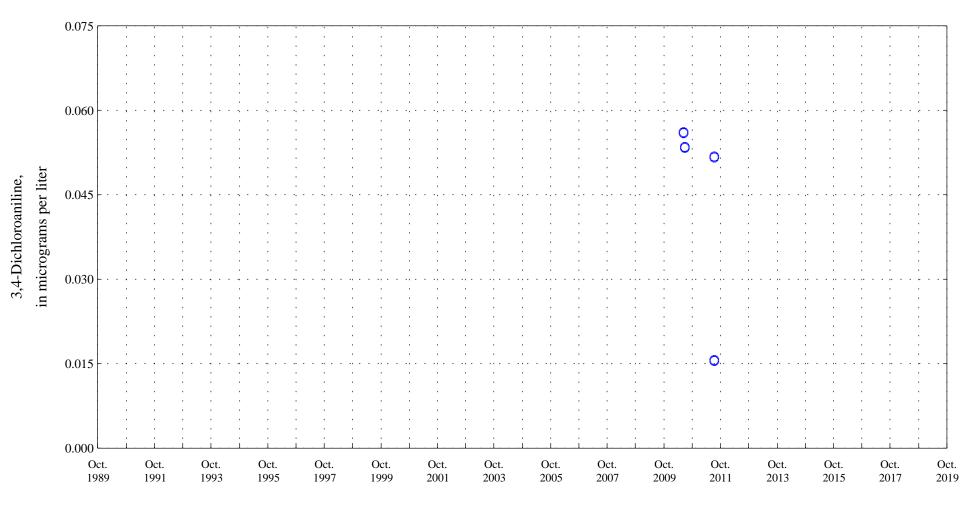

Date

**\* \* \*** Historic Censored Data

1,2-Diphenylhydrazine, unfiltered,

Fountain Creek at Security, Co., station 07105800.

Date

**\* \* \*** Historic Censored Data

1,3-Dichlorobenzene, unfiltered,

Fountain Creek at Security, Co., station 07105800.