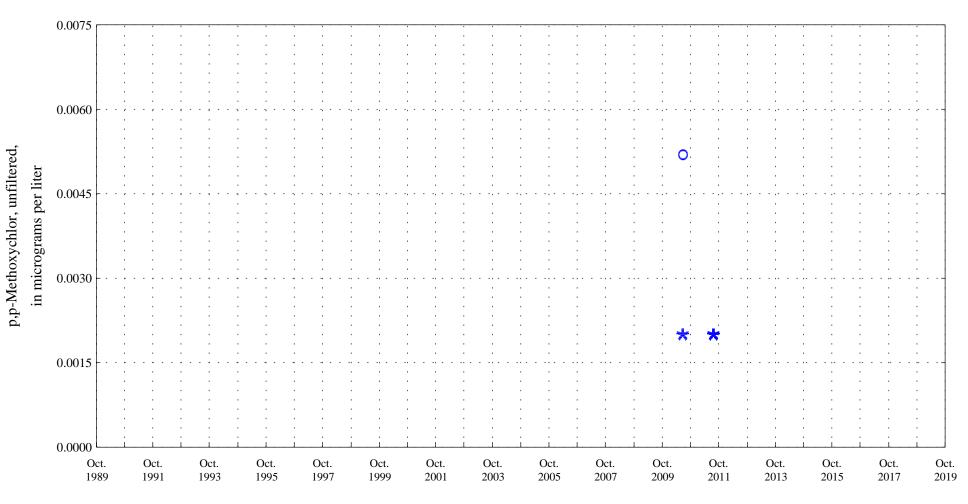

Date

\* \* \* Historic Censored Data

OOO Historic Data

Diazinon,

Fountain Creek at Security, Co., station 07105800.

Date

Fountain Creek at Security, Co., station 07105800.

Date