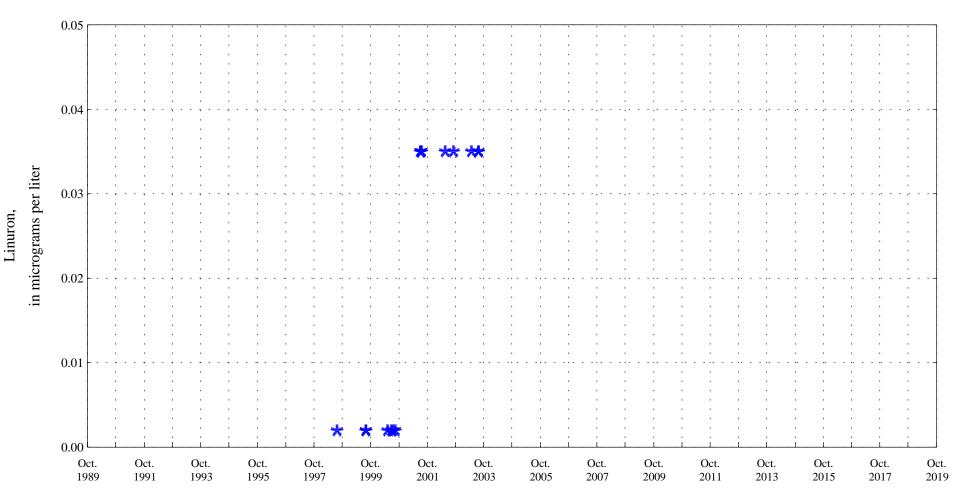

Fountain Creek at Security, Co., station 07105800.

Date

Fountain Creek at Security, Co., station 07105800.

Date

**\* \* \*** Historic Censored Data

Bromacil,

Fountain Creek at Security, Co., station 07105800.