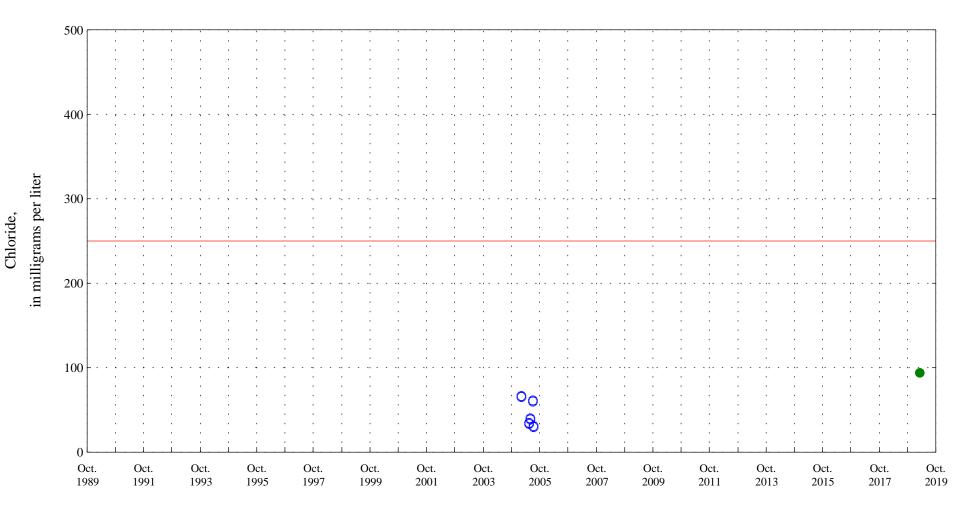

**OOO** Historic Data

Sulfate,

Human Health Based Water Supply Chronic Standard 250

Fountain Creek at Security, Co., station 07105800.

Ammonia nitrogen, in milligrams per liter

Fountain Creek at Security, Co., station 07105800.