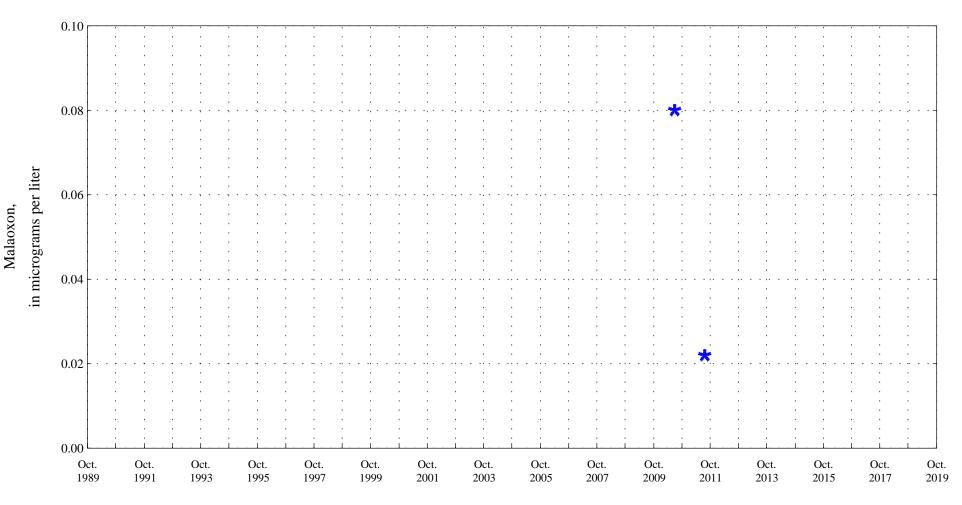

Nickel,

Fountain Creek at Security, Co., station 07105800.

Date

Nickel, unfiltered, in micrograms per liter

Fountain Creek at Security, Co., station 07105800.

Date

\* \* \* Historic Censored Data

OOO Historic Data