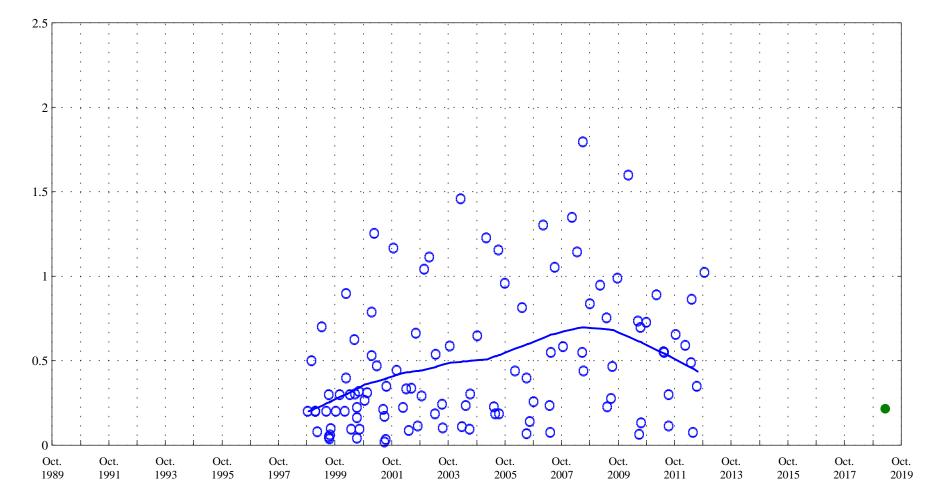

Date

Ammonia, unfiltered, in milligrams per liter

Fountain Creek at Security, Co., station 07105800.

Date

**OOO** Historic Data

Nitrite plus nitrate, in milligrams per liter

Fountain Creek at Security, Co., station 07105800.