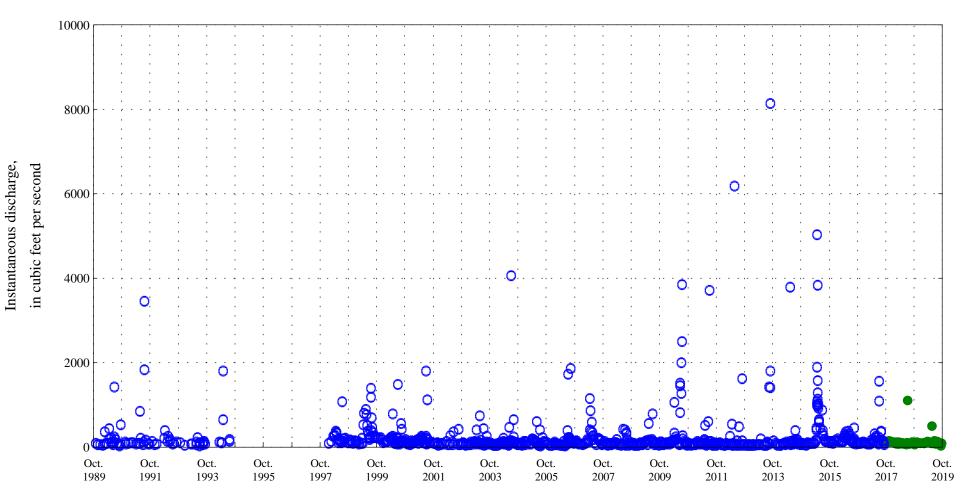

Fountain Creek at Security, Co., station 07105800.

Date

Current Data OOO Historic Data

Fountain Creek at Security, Co., station 07105800.

Date

• • Current Data

OOO Historic Data

Aquatic Life Standard 5.0