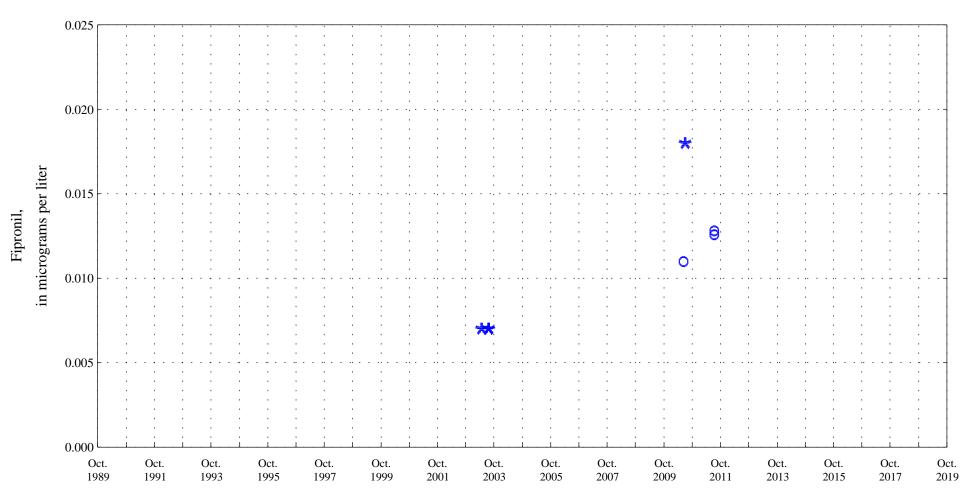

Date

Fountain Creek at Security, Co., station 07105800.

Date

Current Data

OOO Historic Data

Aquatic Life Acute Standard 10,071 Aquatic Life Chronic Standard 1,438

Aluminum,

Fountain Creek at Security, Co., station 07105800.