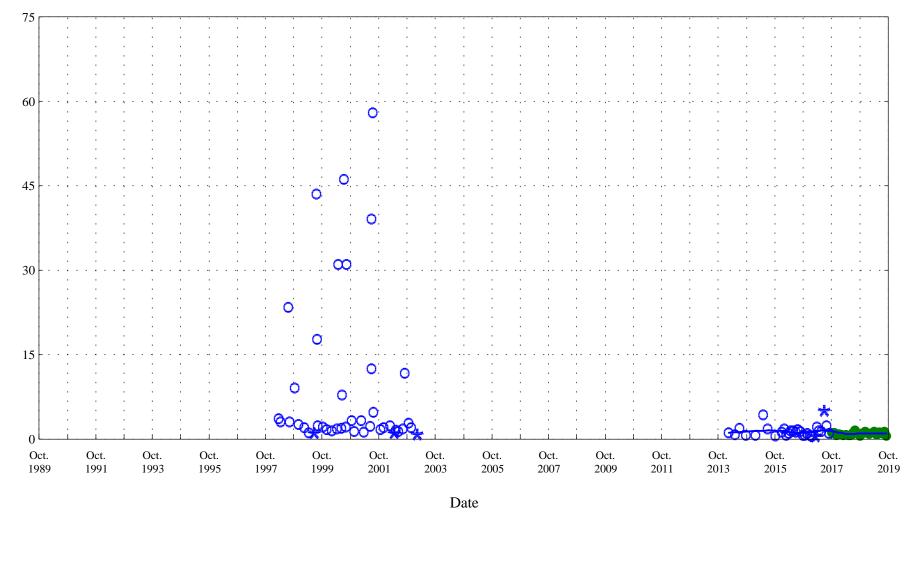

Date

**OOO** Historic Data

\* Historic Censored Data

Lowess

\* \*

Cadmium, unfiltered, in micrograms per liter Fountain Creek at Security, Co., station 07105800.

Date

\* \* \* Current Censored Data

\* \* \* Historic Censored Data

Reach Specific Chronic Standard 148

Fountain Creek at Security, Co., station 07105800.

Chromium, unfiltered, in micrograms per liter

Fountain Creek at Security, Co., station 07105800.