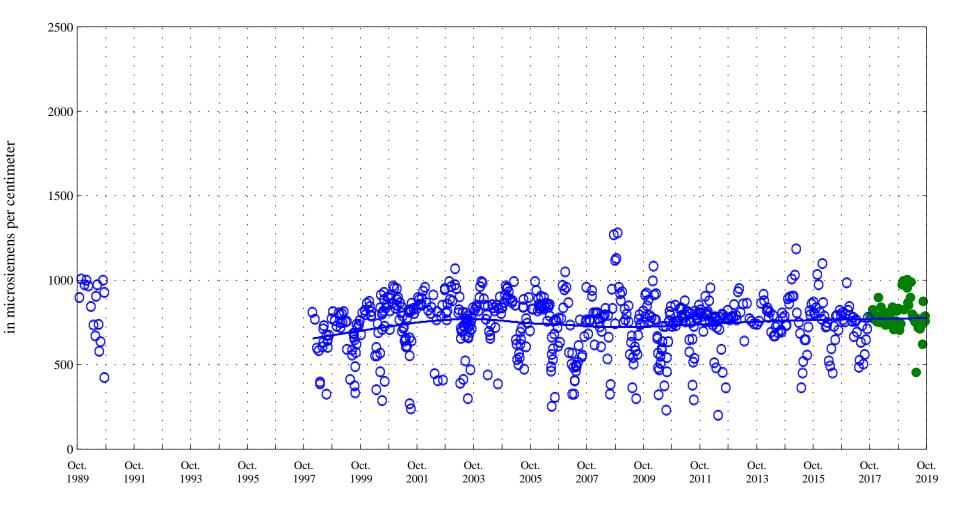

Fountain Creek at Security, Co., station 07105800.

Date

Dissolved solids, sum of constituents,

Fountain Creek at Security, Co., station 07105800.

Date

Hardness, in milligrams per liter

Fountain Creek at Security, Co., station 07105800.