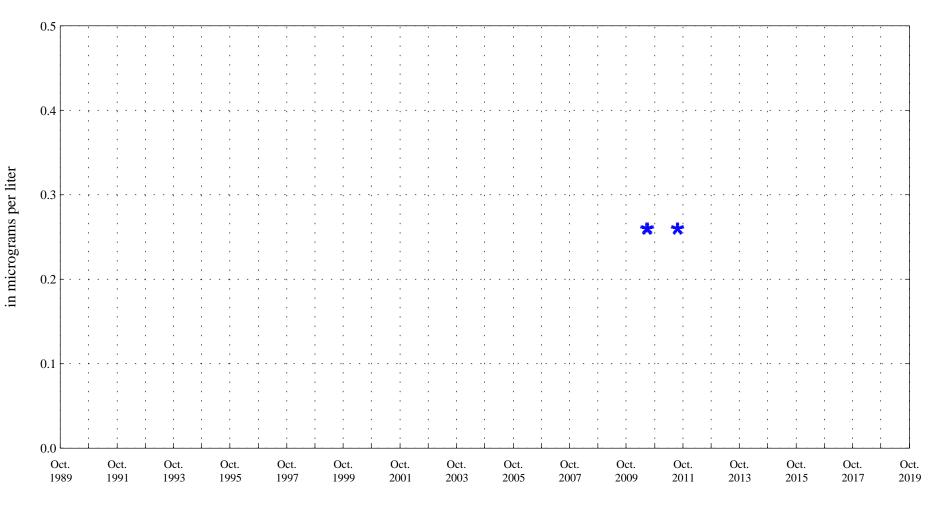

**OOO** Historic Data

Sulfate,

Human Health Based Water Supply Chronic Standard 250

Fountain Creek at Security, Co., station 07105800.

Ammonia nitrogen, in milligrams per liter

Fountain Creek at Security, Co., station 07105800.