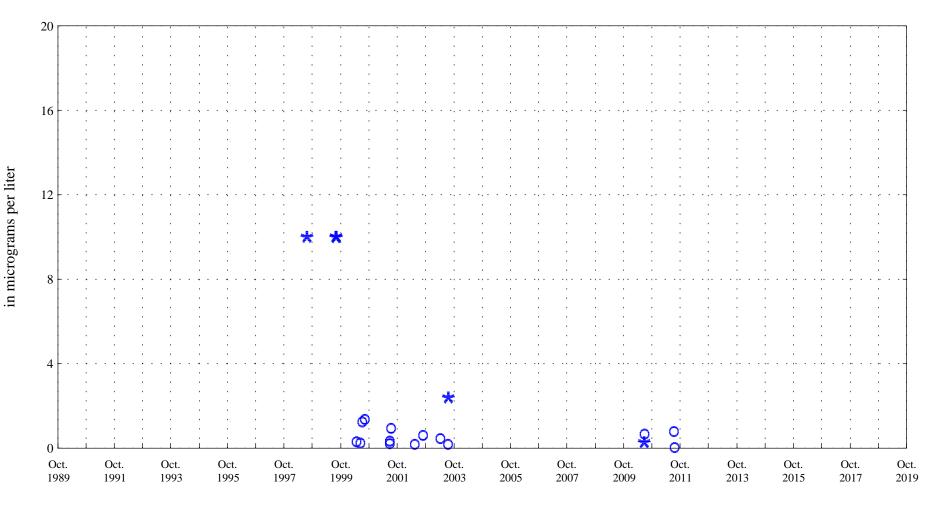

Benzo[a]anthracene, unfiltered,

Fountain Creek at Security, Co., station 07105800.

Date

**\* \* \*** Historic Censored Data

Fountain Creek at Security, Co., station 07105800.

Date

**OOO** Historic Data

Benzo[a]pyrene, unfiltered,