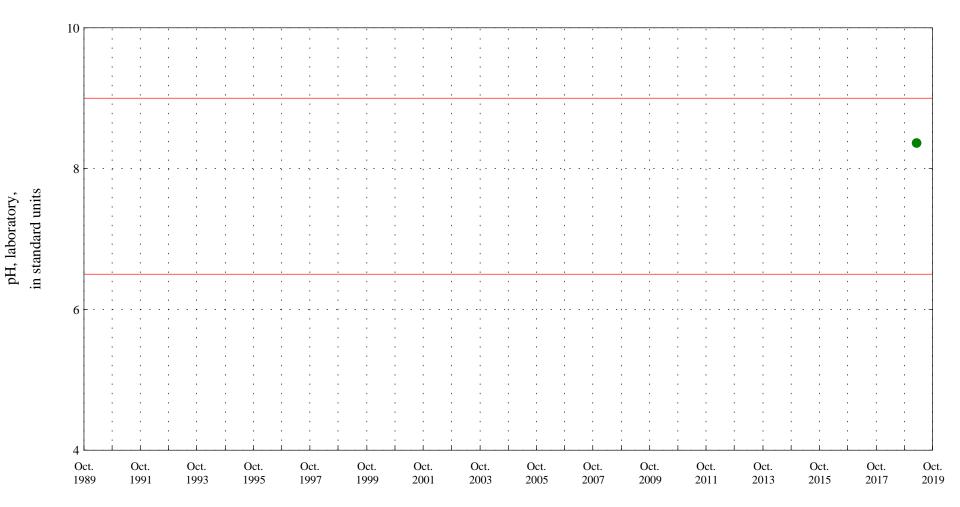

Dissolved oxygen,

Fountain Creek at Security, Co., station 07105800.

Date

OOO Historic Data

pH, in standard units

Fountain Creek at Security, Co., station 07105800.

Date

Aquatic Life Standard 6.5 to 9.0