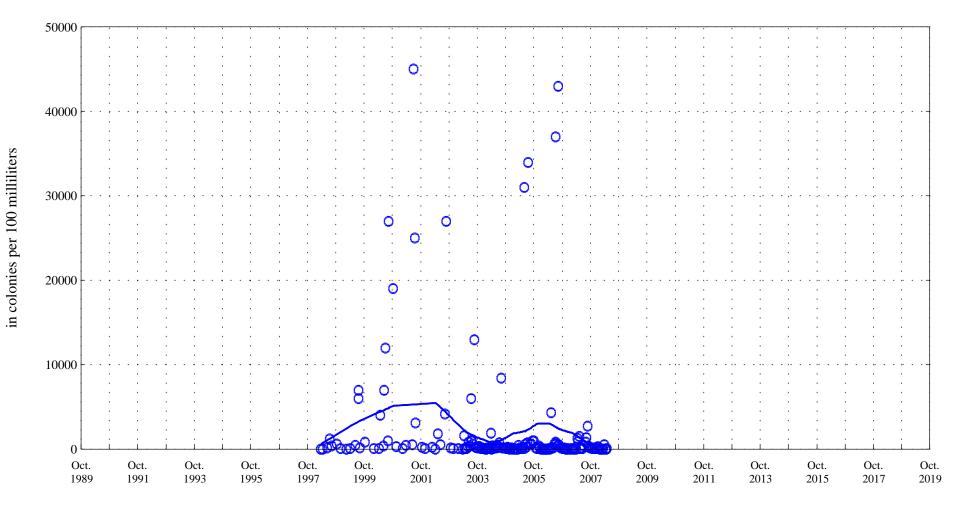

Fountain Creek at Security, Co., station 07105800.

Date

OOO Historic Data — Lowess

Fecal coliform, M-FC MF,

Fountain Creek at Security, Co., station 07105800.

Date

**OOO** Historic Data

Fountain Creek at Security, Co., station 07105800.