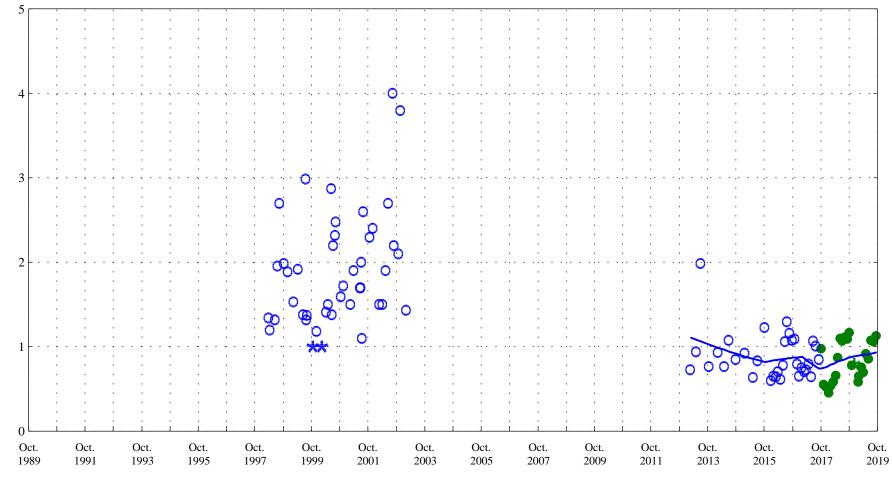

Date

**OOO** Historic Data

\* Historic Censored Data

Lowess

\* \*

Cadmium, unfiltered, in micrograms per liter Fountain Creek at Security, Co., station 07105800.

Date

\* \* \* Current Censored Data