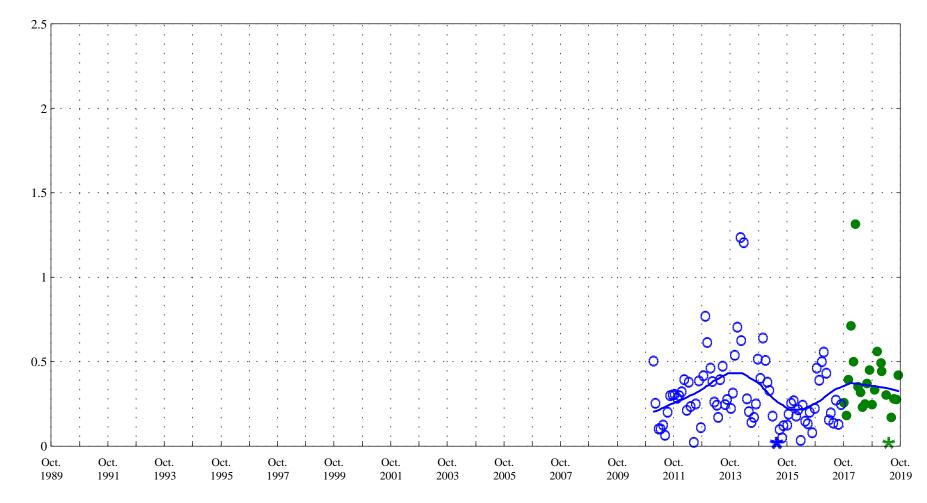

Date

**OOO** Historic Data

\* Historic Censored Data

Lowess

\* \*

Cadmium, unfiltered, in micrograms per liter Fountain Creek at Security, Co., station 07105800.

Date

\* \* \* Current Censored Data