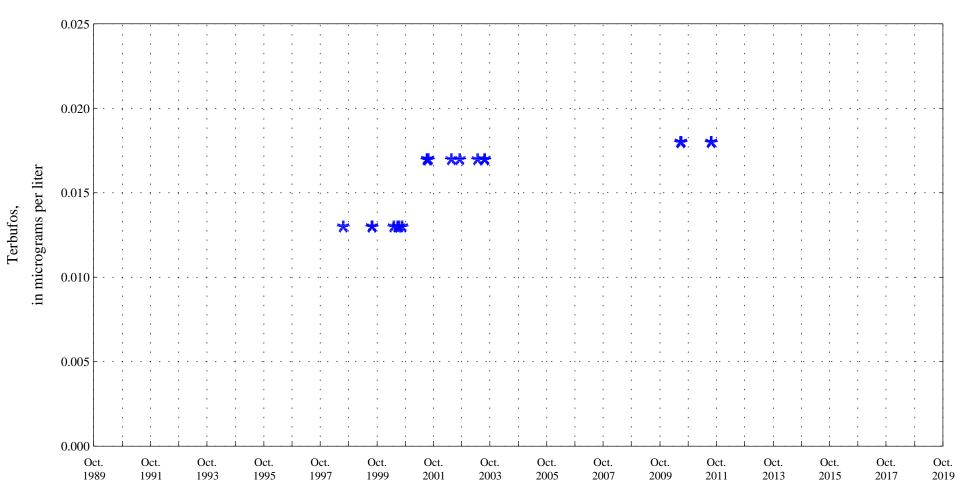

Fountain Creek at Security, Co., station 07105800.

Date

Fountain Creek at Security, Co., station 07105800.

Date

**\* \* \*** Historic Censored Data

Bromacil,

Fountain Creek at Security, Co., station 07105800.