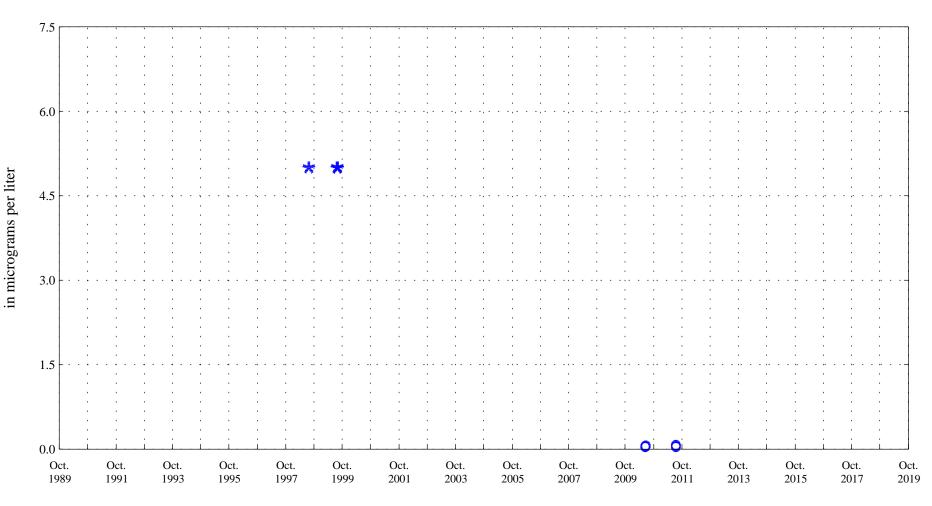

Date

5 days at 20 degrees Celsius, in milligrams per liter

Biochemical oxygen demand, unfiltered,

**OOO** Historic Data

Fountain Creek at Security, Co., station 07105800.

Date

Current Data
OOO Historic Data