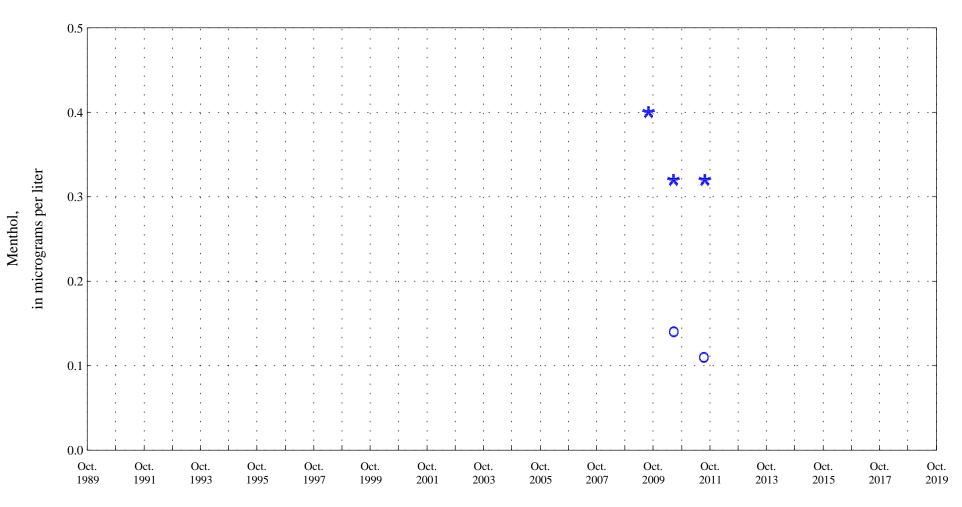

Fountain Creek at Security, Co., station 07105800.

Date

\* \* \* Historic Censored Data

Fountain Creek at Security, Co., station 07105800.

Date

\* \* \* Historic Censored Data

OOO Historic Data

Naphthalene, unfiltered,