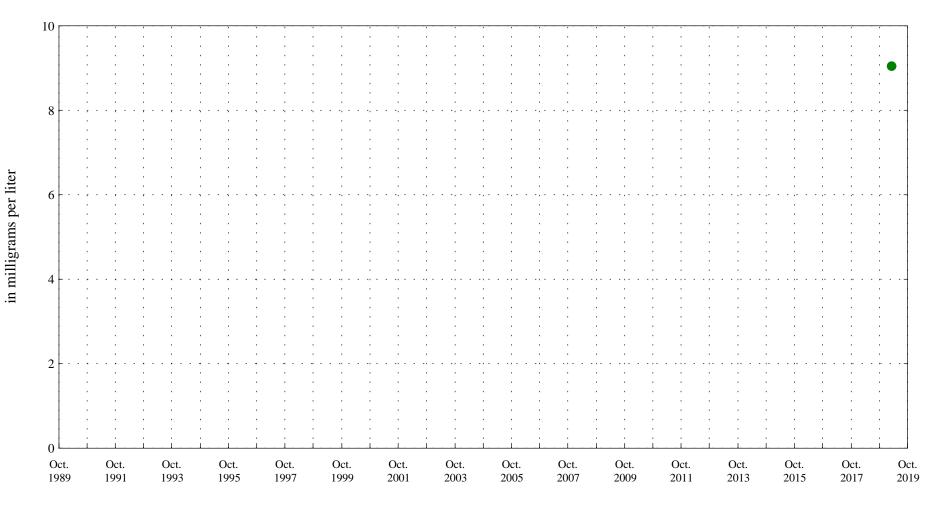

Date

5 days at 20 degrees Celsius, in milligrams per liter

Biochemical oxygen demand, unfiltered,

**OOO** Historic Data

Fountain Creek at Security, Co., station 07105800.

Date

Current Data
OOO Historic Data