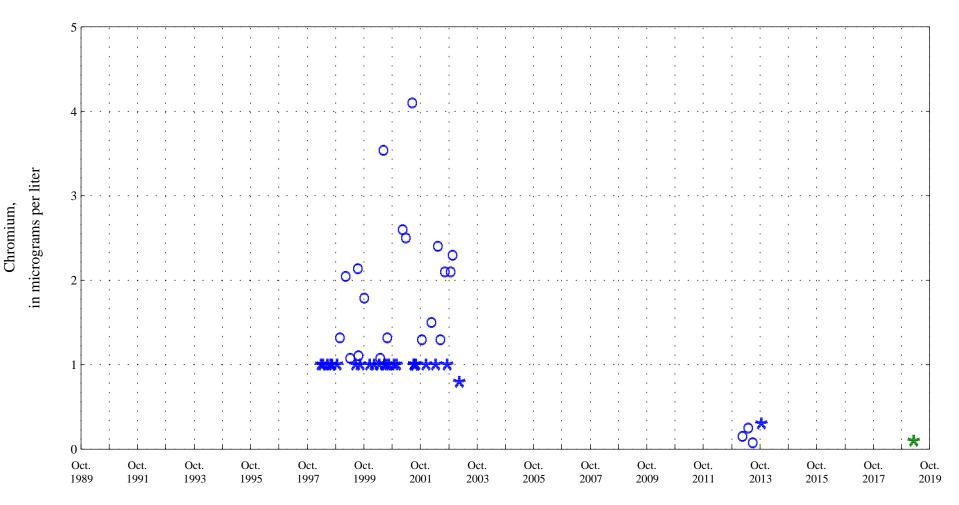

\* \* \* Historic Censored Data

Reach Specific Chronic Standard 148

Fountain Creek at Security, Co., station 07105800.

Chromium, unfiltered, in micrograms per liter

Fountain Creek at Security, Co., station 07105800.