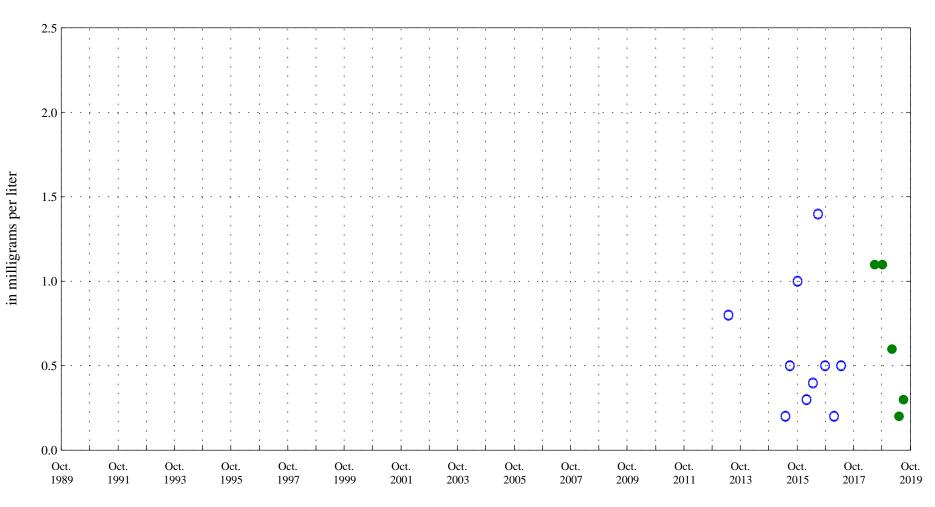

**OOO** Historic Data

Sulfate,

Human Health Based Water Supply Chronic Standard 250

Fountain Creek at Security, Co., station 07105800.

Ammonia nitrogen, in milligrams per liter

Fountain Creek at Security, Co., station 07105800.