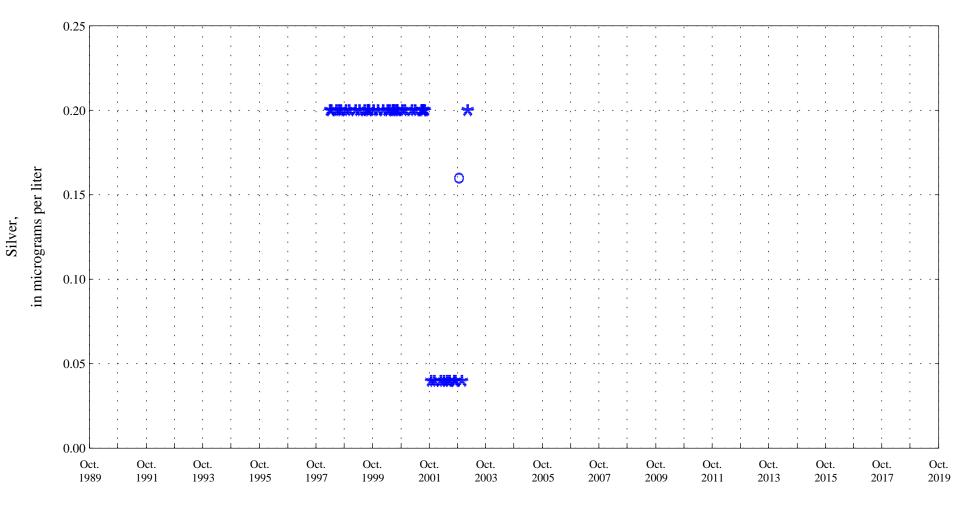

Aquatic Life Acute Standard 8.7 Aquatic Life Chronic Standard 1.4

Fountain Creek at Security, Co., station 07105800.

Date

\* \* \* Historic Censored Data

OOO Historic Data

Silver, unfiltered,

Fountain Creek at Security, Co., station 07105800.