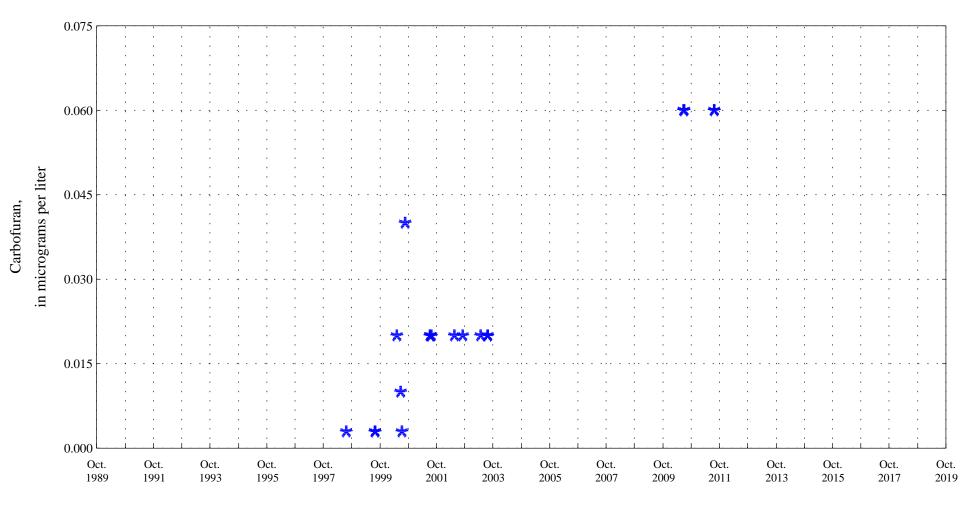

Carbaryl,

Fountain Creek at Security, Co., station 07105800.

Date

\* \* \* Historic Censored Data

Fountain Creek at Security, Co., station 07105800.

Date

Fountain Creek at Security, Co., station 07105800.

Date