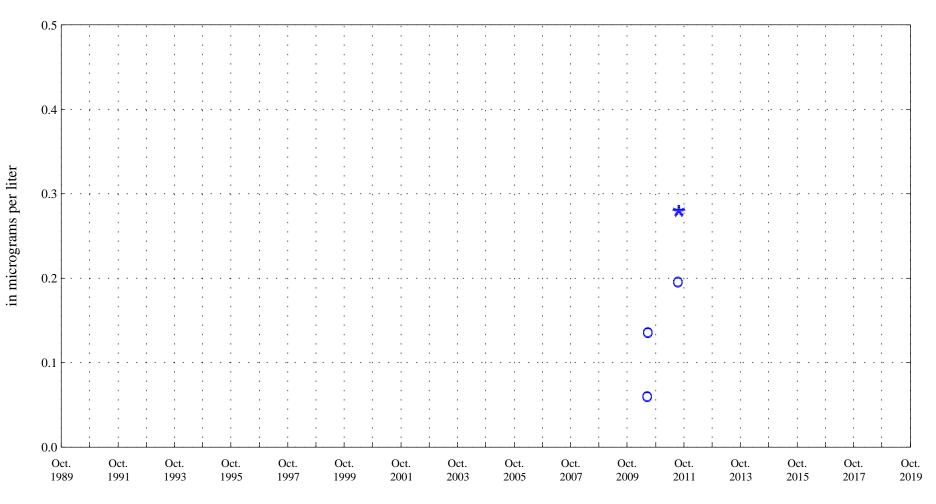

Date

\* \* \* Historic Censored Data

OOO Historic Data

Pyrene, unfiltered,

Fountain Creek at Security, Co., station 07105800.

Date

**\* \* \*** Historic Censored Data

Fountain Creek at Security, Co., station 07105800.