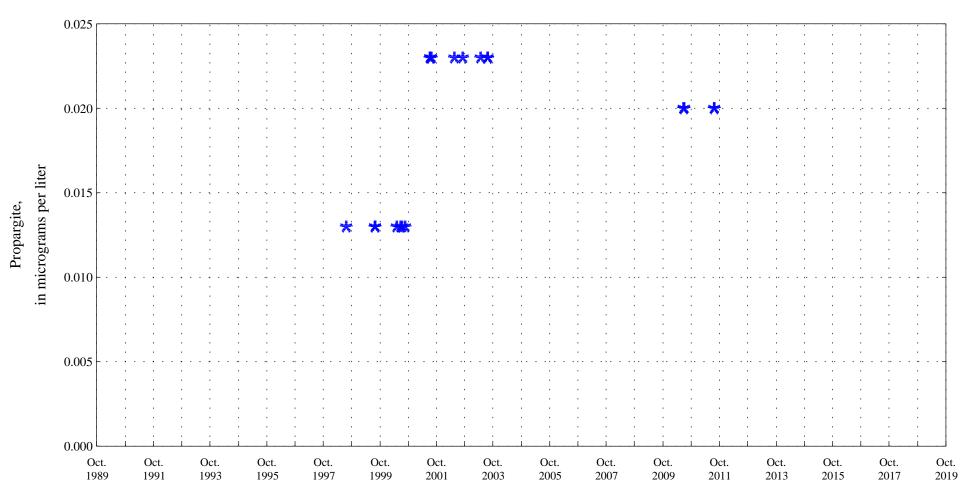

Fountain Creek at Security, Co., station 07105800.

Date

Fountain Creek at Security, Co., station 07105800.

Date

**\* \* \*** Historic Censored Data

Bromacil,

Fountain Creek at Security, Co., station 07105800.