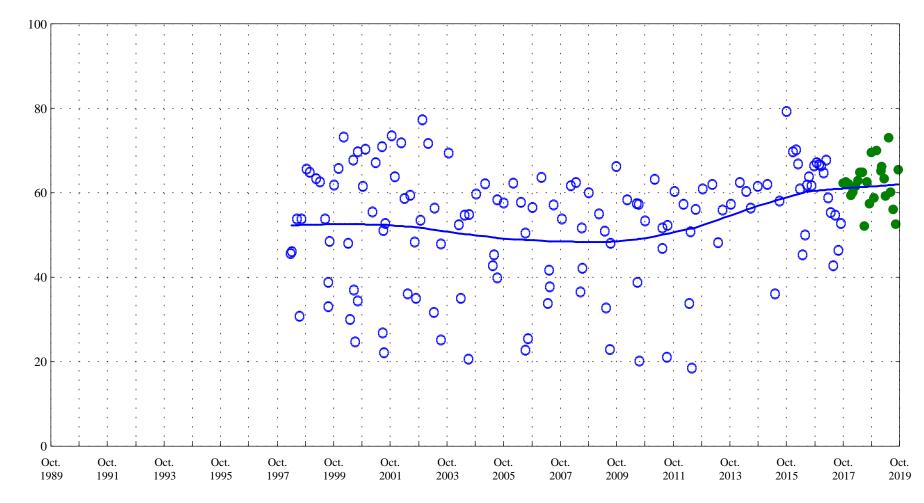

Fountain Creek at Security, Co., station 07105800.

Date

Current Data OOO Historic Data

Fountain Creek at Security, Co., station 07105800.

Date

• • Current Data

OOO Historic Data

Aquatic Life Standard 5.0