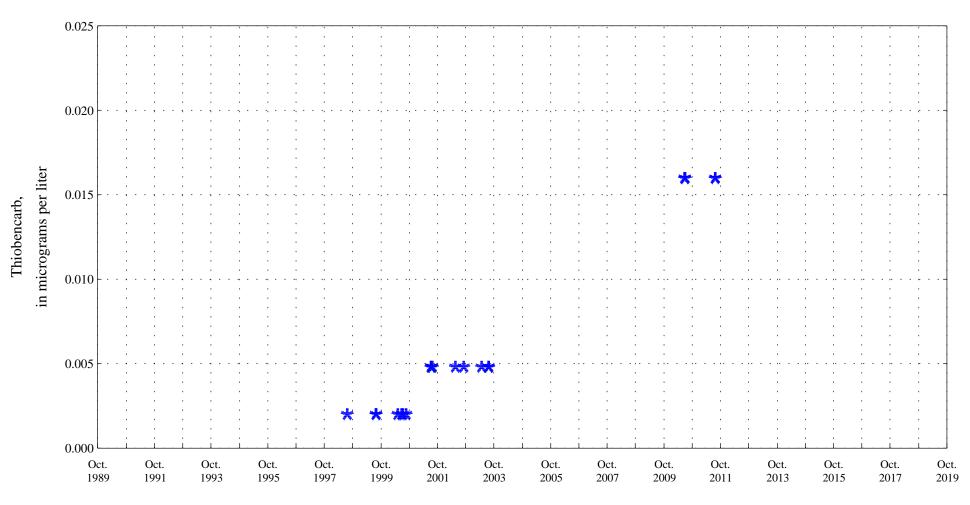

Fountain Creek at Security, Co., station 07105800.

Date

Fountain Creek at Security, Co., station 07105800.

Date

**\* \* \*** Historic Censored Data

Bromacil,

Fountain Creek at Security, Co., station 07105800.