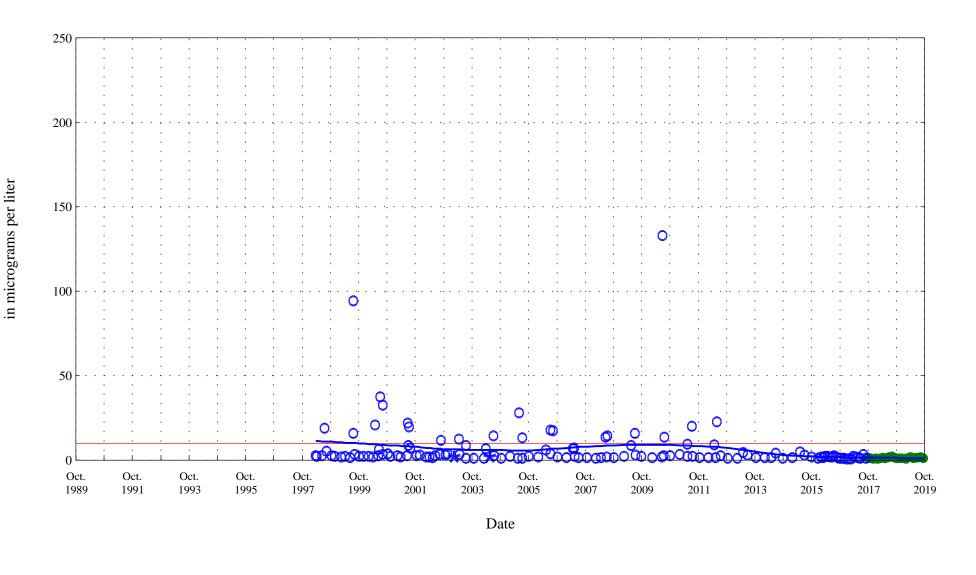

Date

Fountain Creek at Security, Co., station 07105800.

Date

Current Data

OOO Historic Data

Aquatic Life Acute Standard 10,071 Aquatic Life Chronic Standard 1,438

Aluminum,

Fountain Creek at Security, Co., station 07105800.

Date

OOO Historic Data

Aquatic Life Acute Standard 10,071 Aquatic Life Chronic Standard 1,438

Fountain Creek at Security, Co., station 07105800.

Date

2001

Barium,

Fountain Creek at Security, Co., station 07105800.