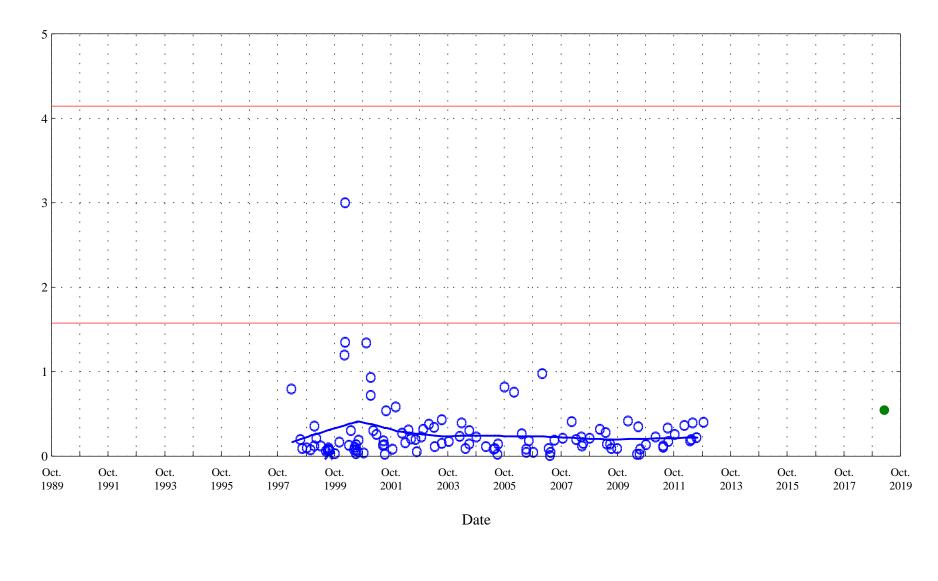

Date

Water Supply Chronic Standard 4.0

Fountain Creek at Security, Co., station 07105800.

Date

Aquatic Life Acute Standard 6.0 Aquatic Life Chronic Standard 1.4

Cadmium,

Fountain Creek at Security, Co., station 07105800.