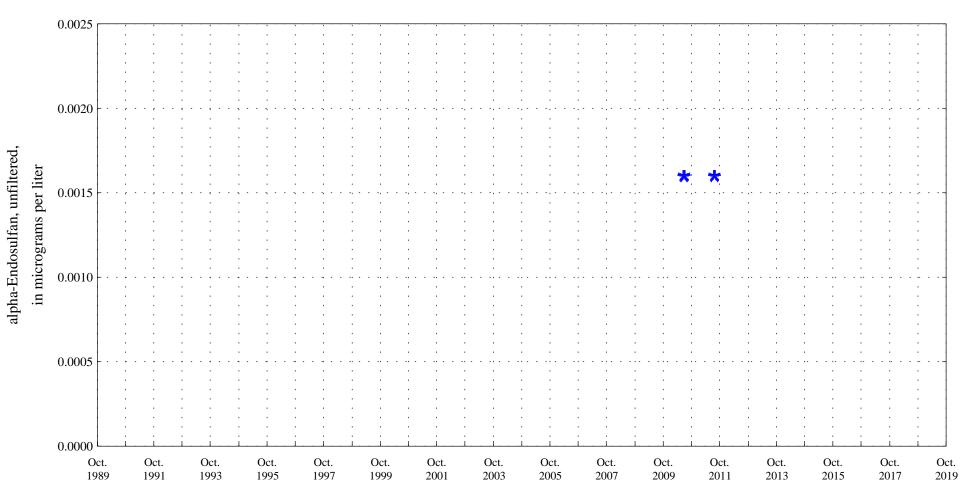

Fountain Creek at Security, Co., station 07105800.

Date

OOO Historic Data

Fountain Creek at Security, Co., station 07105800.

Date

OOO Historic Data

Fountain Creek at Security, Co., station 07105800.

Date