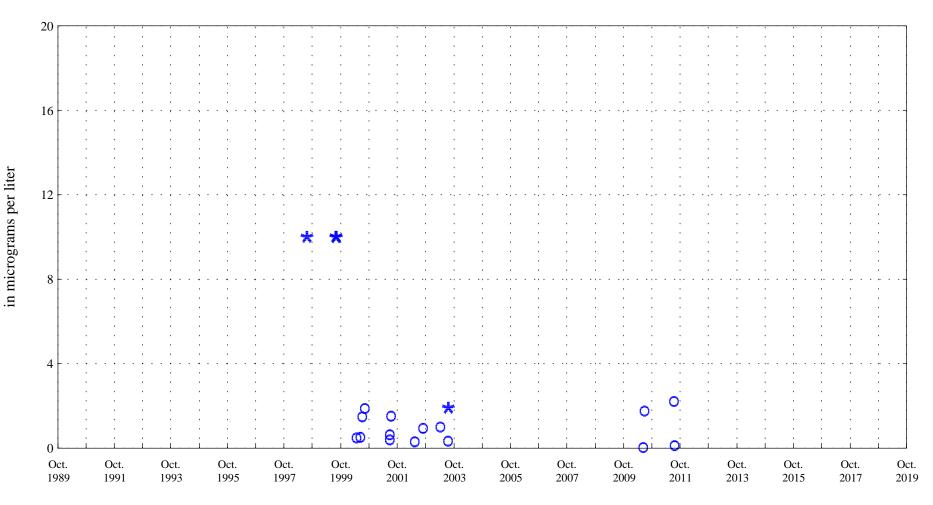

Date

Fountain Creek at Security, Co., station 07105800.

Date

Current Data

OOO Historic Data

Aquatic Life Acute Standard 10,071 Aquatic Life Chronic Standard 1,438

Aluminum,

Fountain Creek at Security, Co., station 07105800.

Date

OOO Historic Data

Aquatic Life Acute Standard 10,071 Aquatic Life Chronic Standard 1,438

Fountain Creek at Security, Co., station 07105800.

Date

2001

Barium,

Fountain Creek at Security, Co., station 07105800.