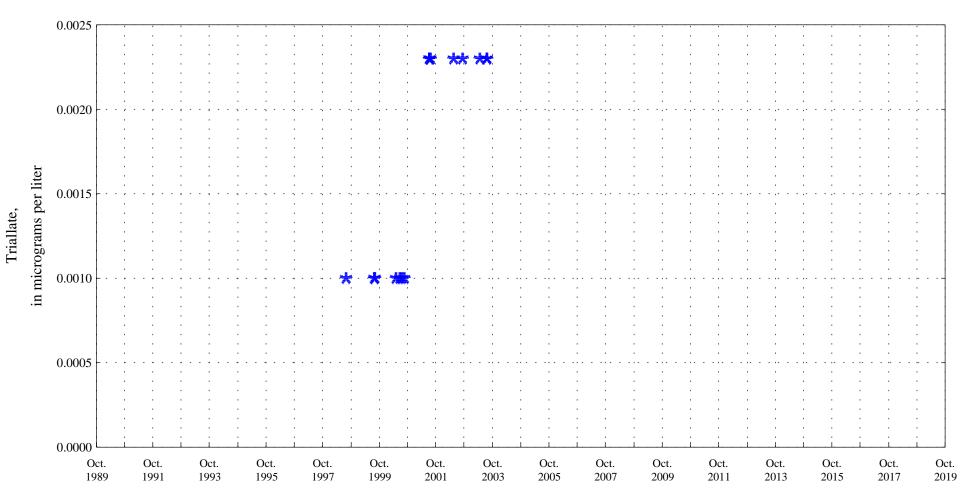

Fountain Creek at Security, Co., station 07105800.

Date

Fountain Creek at Security, Co., station 07105800.

Date

**\* \* \*** Historic Censored Data

Bromacil,

Fountain Creek at Security, Co., station 07105800.