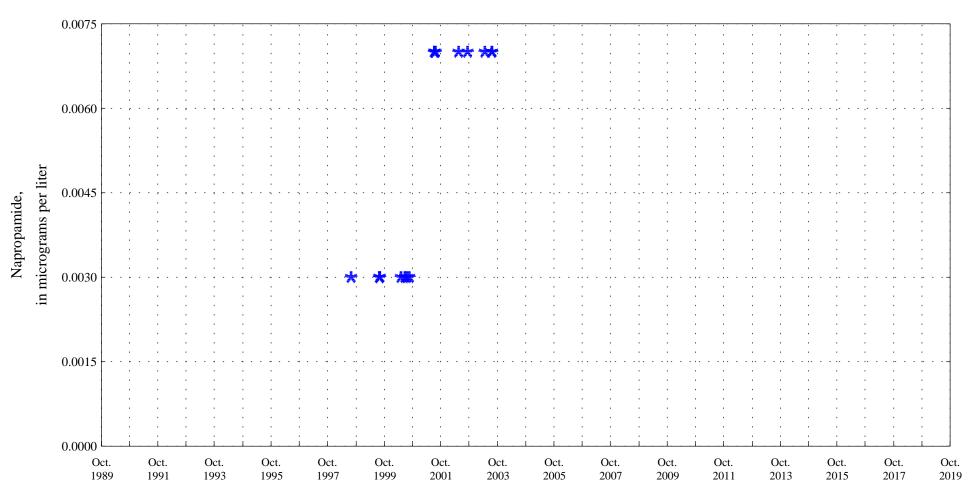

Fountain Creek at Security, Co., station 07105800.

Date

\* \* \* Historic Censored Data

Fountain Creek at Security, Co., station 07105800.

Date

\* \* \* Historic Censored Data

OOO Historic Data

Naphthalene, unfiltered,