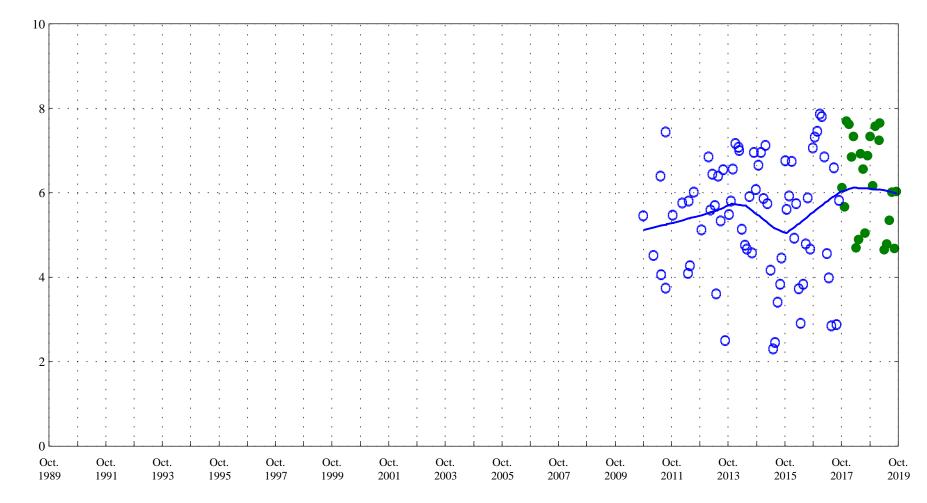

Date

**OOO** Historic Data

Fountain Creek at Security, Co., station 07105800.

Date

OOO Historic Data

Lowess

**Recreational Standard 126** 

Escherichia coli,