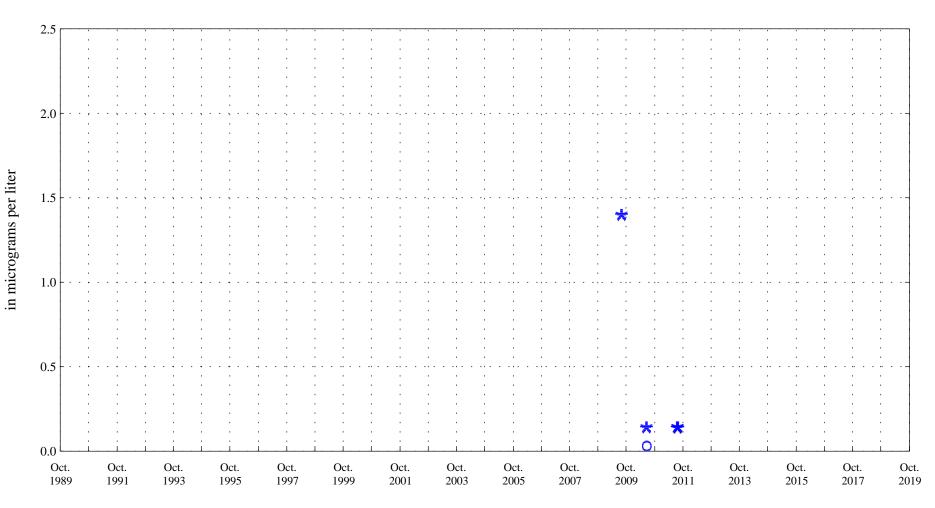

Date

Fountain Creek at Security, Co., station 07105800.

Aquatic Life Acute Standard 29.9 Aquatic Life Chronic Standard 18.5

Copper,

Fountain Creek at Security, Co., station 07105800.

Date

Copper, unfiltered, in micrograms per liter Fountain Creek at Security, Co., station 07105800.