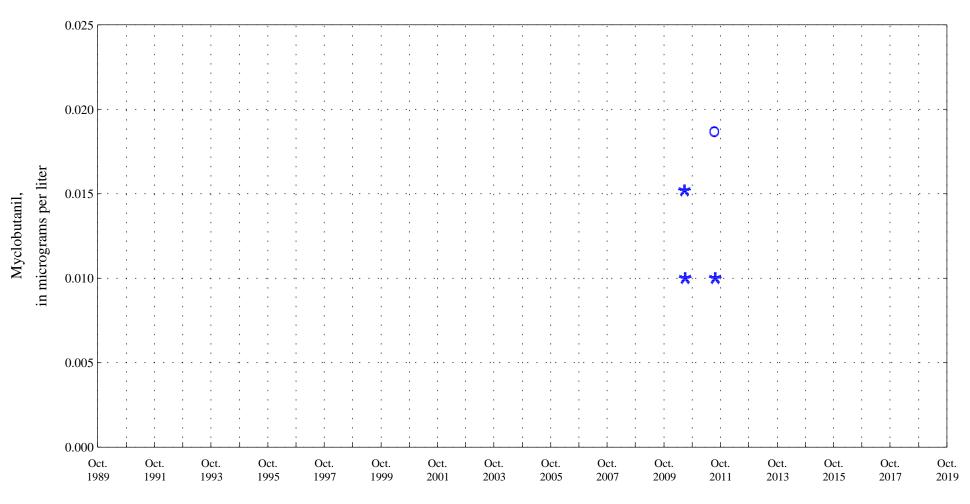

Carbaryl,

Fountain Creek at Security, Co., station 07105800.

Date

\* \* \* Historic Censored Data

Fountain Creek at Security, Co., station 07105800.

Date

Fountain Creek at Security, Co., station 07105800.

Date