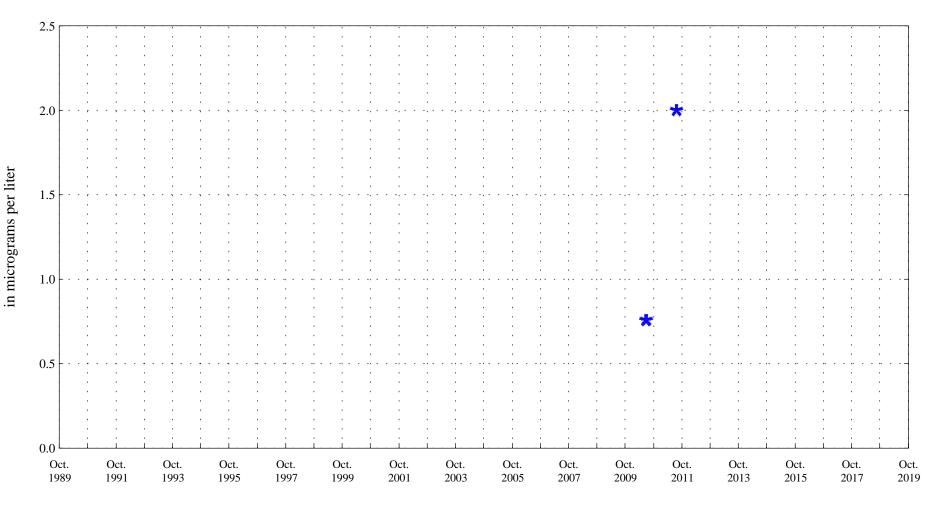

Fountain Creek at Security, Co., station 07105800.

Date

Fountain Creek at Security, Co., station 07105800.

Date

**\* \* \*** Historic Censored Data

Bromacil,

Fountain Creek at Security, Co., station 07105800.