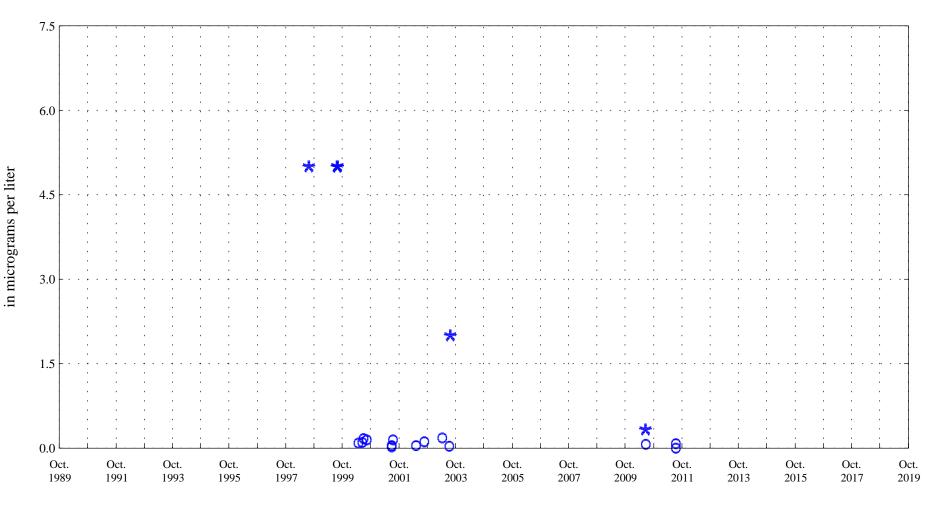

Date

Organic carbon,

Fountain Creek at Security, Co., station 07105800.

Date

\* \* \* Historic Censored Data

Fountain Creek at Security, Co., station 07105800.

Date

\* \* \* Historic Censored Data