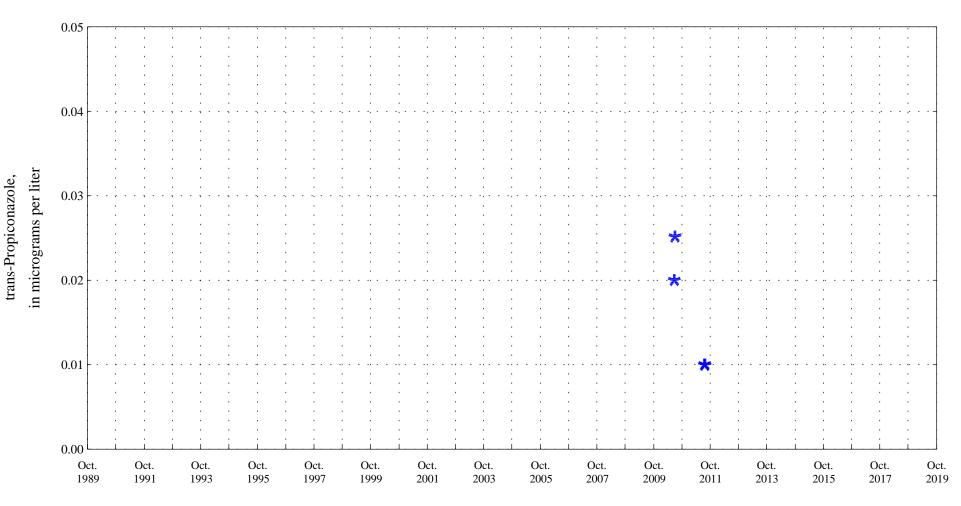

Fountain Creek at Security, Co., station 07105800.

Date

Fountain Creek at Security, Co., station 07105800.

Date

**\* \* \*** Historic Censored Data

Bromacil,

Fountain Creek at Security, Co., station 07105800.