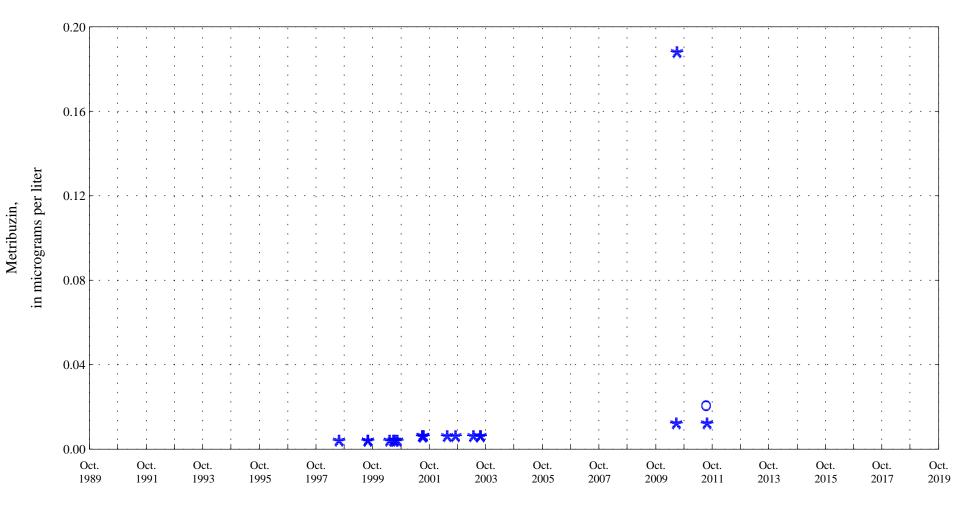

Date

\* \* \* Historic Censored Data

OOO Historic Data

Diazinon,

Fountain Creek at Security, Co., station 07105800.

Date

Fountain Creek at Security, Co., station 07105800.

Date