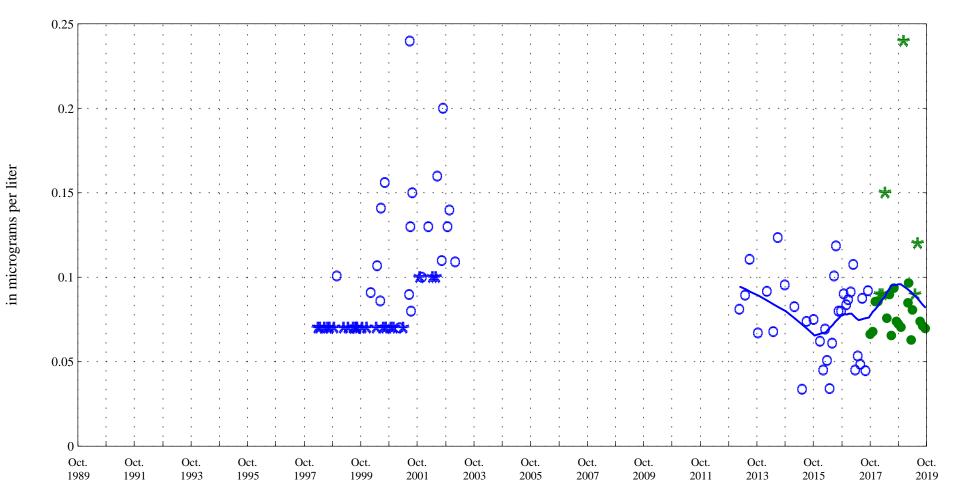

Date

Fountain Creek at Security, Co., station 07105800.

Date

Current Data

OOO Historic Data

Aquatic Life Acute Standard 10,071 Aquatic Life Chronic Standard 1,438

Aluminum,

Fountain Creek at Security, Co., station 07105800.