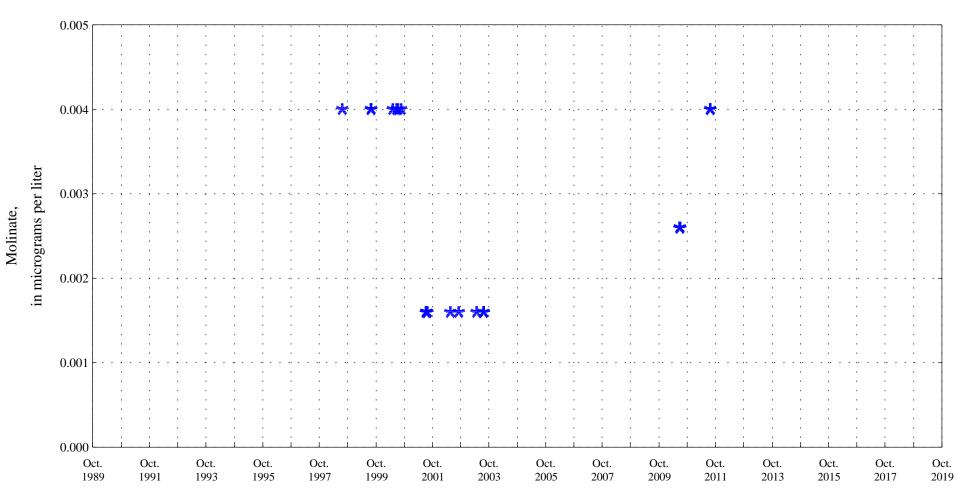

Fountain Creek at Security, Co., station 07105800.

Date

Fountain Creek at Security, Co., station 07105800.

Date

**\* \* \*** Historic Censored Data

Bromacil,

Fountain Creek at Security, Co., station 07105800.