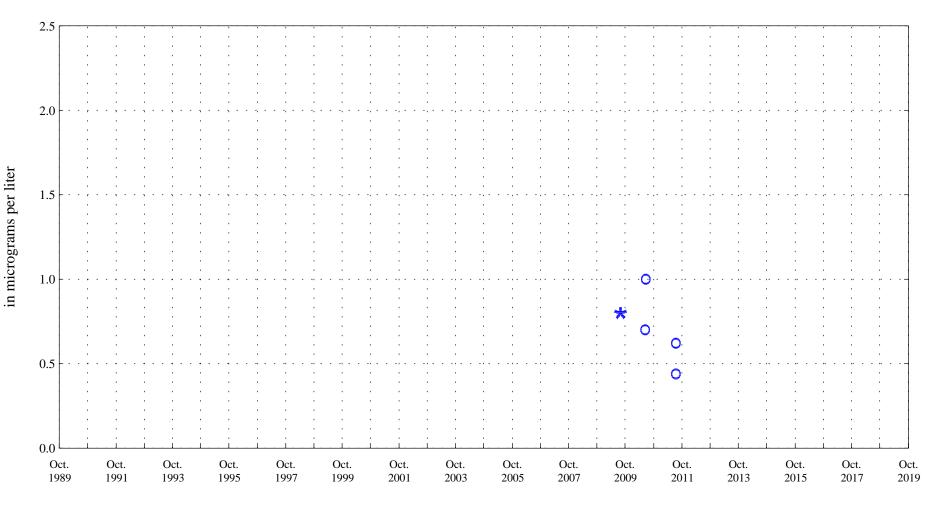

Date

\* \* \* Historic Censored Data

OOO Historic Data

Tris(2-butoxyethyl) phosphate,

Fountain Creek at Security, Co., station 07105800.

Date

\* \* \* Historic Censored Data

OOO Historic Data