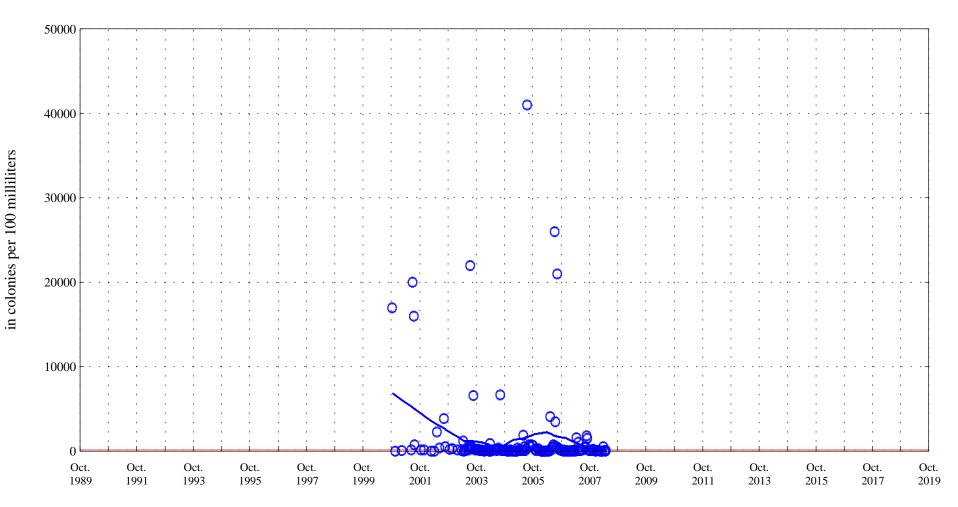

Date

**OOO** Historic Data

Fountain Creek at Security, Co., station 07105800.

Date

OOO Historic Data

Lowess

**Recreational Standard 126** 

Escherichia coli,

Fountain Creek at Security, Co., station 07105800.

Date

OOO Historic Data — Lowess

Fecal coliform, M-FC MF,

Fountain Creek at Security, Co., station 07105800.

Date

**OOO** Historic Data

Fountain Creek at Security, Co., station 07105800.