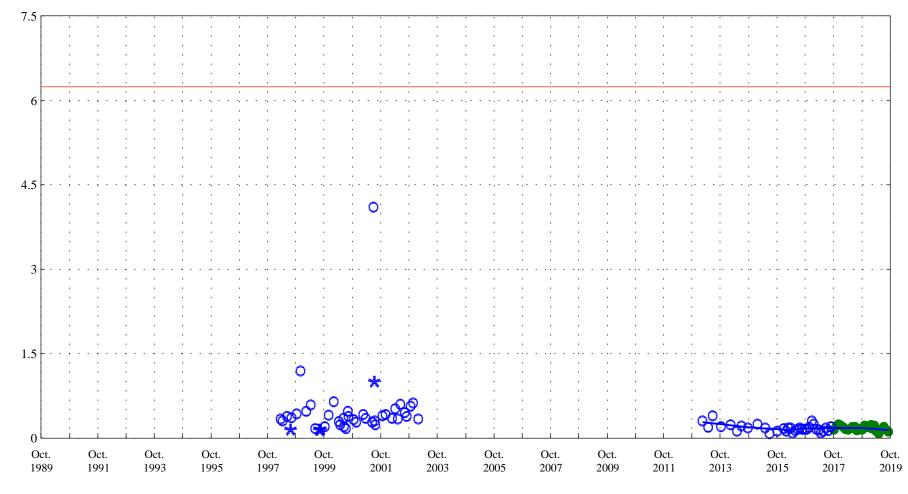

Date

Water Supply Chronic Standard 4.0

Fountain Creek at Security, Co., station 07105800.

Date

Aquatic Life Acute Standard 6.0 Aquatic Life Chronic Standard 1.4

Cadmium,

Fountain Creek at Security, Co., station 07105800.

Date

**OOO** Historic Data

\* Historic Censored Data

Lowess

\* \*

Cadmium, unfiltered, in micrograms per liter Fountain Creek at Security, Co., station 07105800.

Date

\* \* \* Current Censored Data