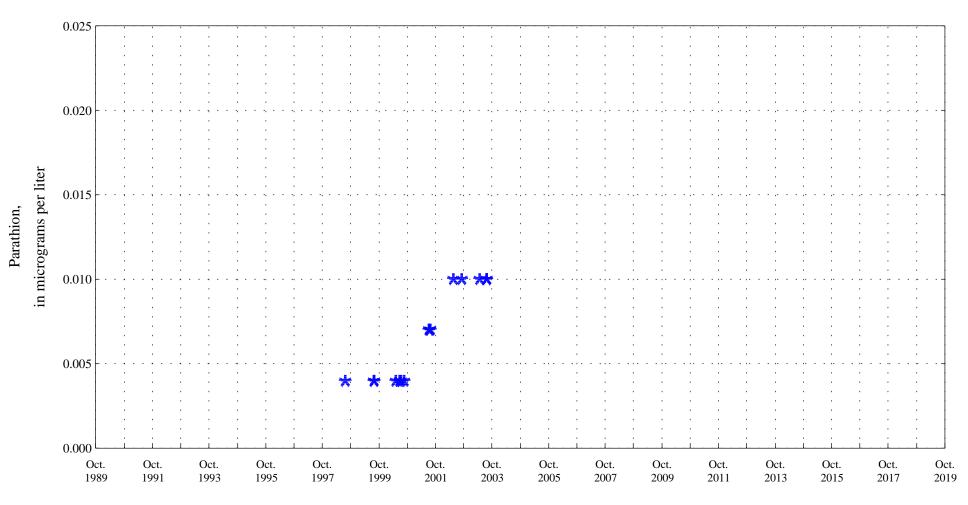

Date

\* \* \* Historic Censored Data

OOO Historic Data

Diazinon,

Fountain Creek at Security, Co., station 07105800.

Date

Fountain Creek at Security, Co., station 07105800.

Date