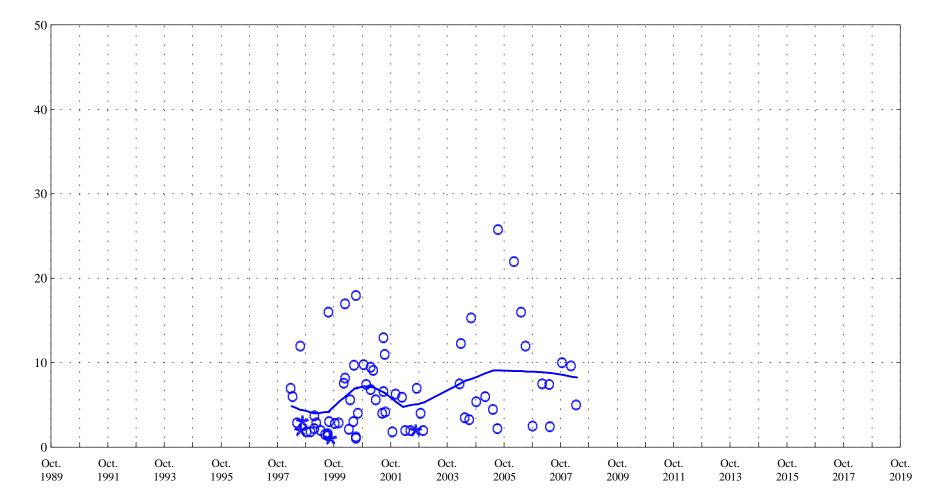

Date

5 days at 20 degrees Celsius, in milligrams per liter

Biochemical oxygen demand, unfiltered,

**OOO** Historic Data

Fountain Creek at Security, Co., station 07105800.

Date

Current Data
OOO Historic Data