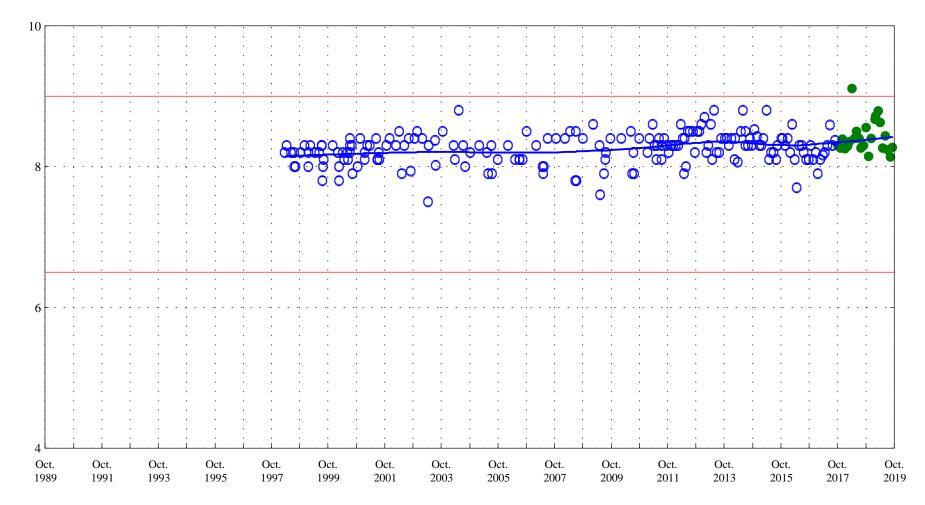

Dissolved oxygen,

Fountain Creek at Security, Co., station 07105800.

Date

OOO Historic Data

pH, in standard units

Fountain Creek at Security, Co., station 07105800.

Date

Aquatic Life Standard 6.5 to 9.0