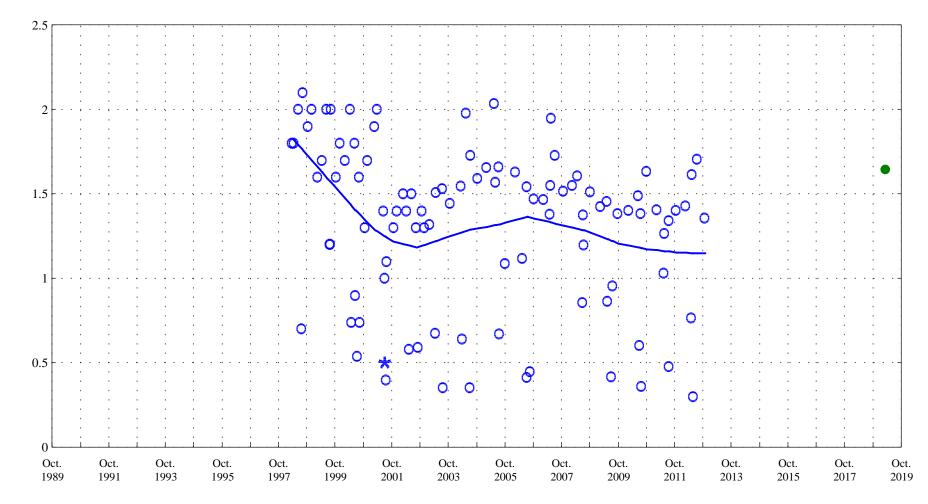

Date

**OOO** Historic Data

\* Historic Censored Data

Lowess

\* \*

Cadmium, unfiltered, in micrograms per liter Fountain Creek at Security, Co., station 07105800.

Date

\* \* \* Current Censored Data