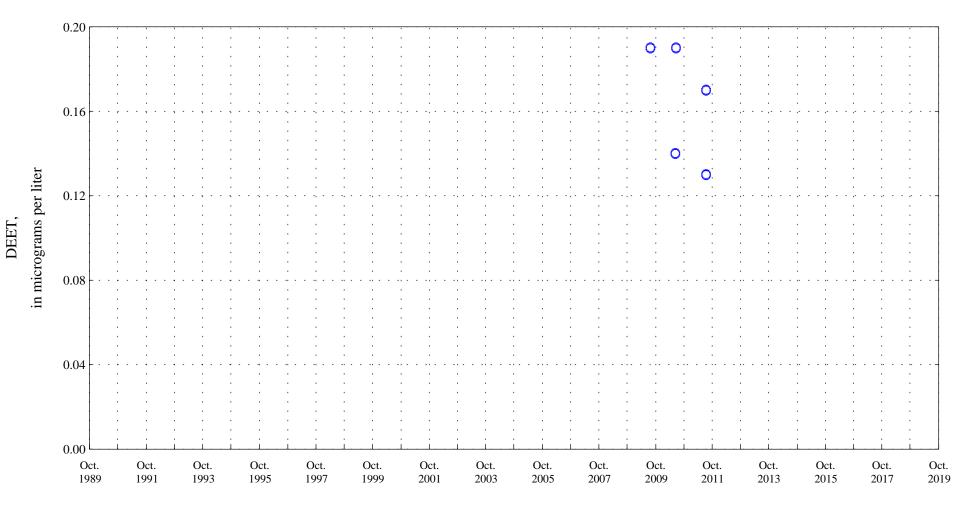

Date

\* \* \* Historic Censored Data

OOO Historic Data

Diazinon,

Fountain Creek at Security, Co., station 07105800.

Date

Fountain Creek at Security, Co., station 07105800.

Date