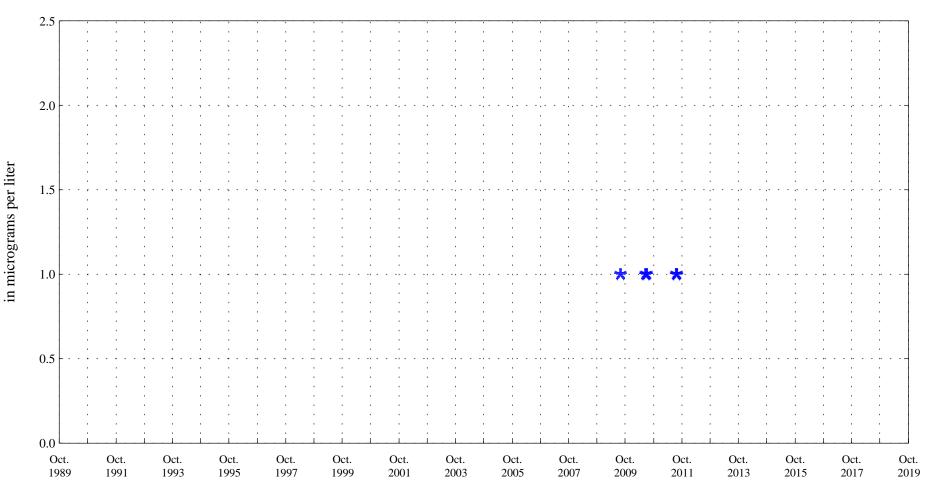

\* \* \* Historic Censored Data

Reach Specific Chronic Standard 148

Fountain Creek at Security, Co., station 07105800.

Chromium, unfiltered, in micrograms per liter

Fountain Creek at Security, Co., station 07105800.