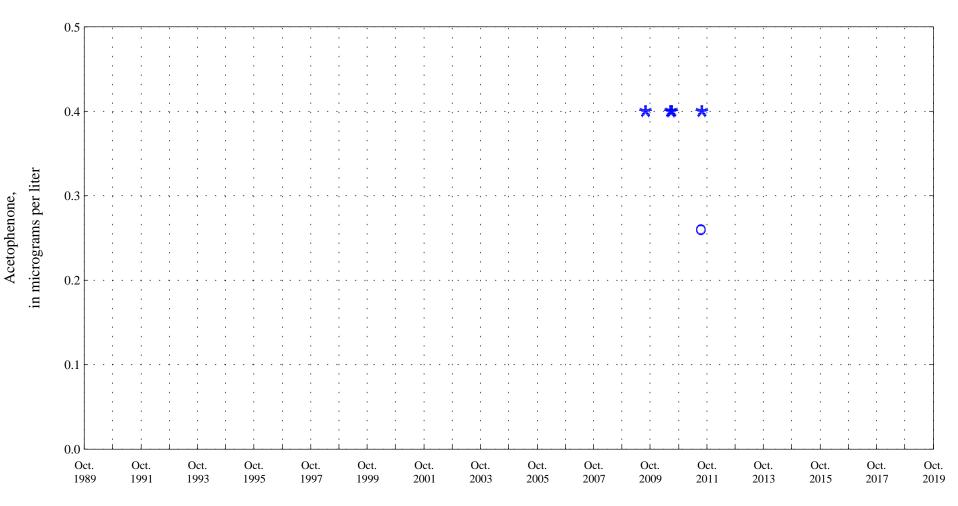

beta-Sitosterol,

Fountain Creek at Security, Co., station 07105800.

Date

\* \* \* Historic Censored Data

OOO Historic Data

beta-Stigmastanol,

Fountain Creek at Security, Co., station 07105800.

Date