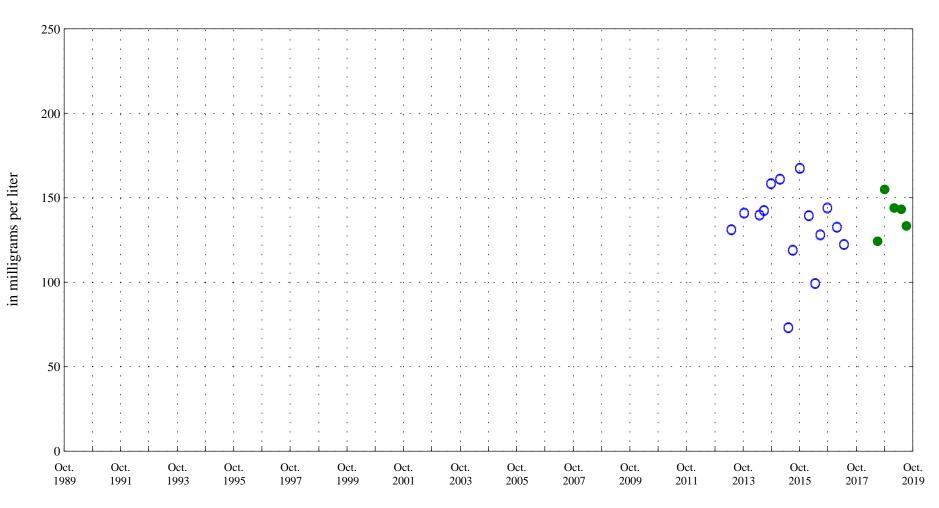

Fountain Creek at Security, Co., station 07105800.

Date

Dissolved solids, sum of constituents,

Fountain Creek at Security, Co., station 07105800.

Date

Hardness, in milligrams per liter

Fountain Creek at Security, Co., station 07105800.