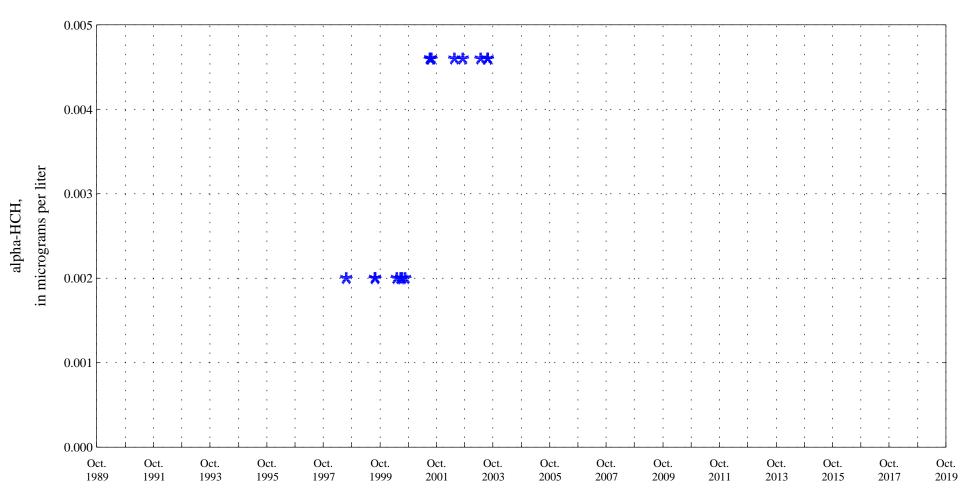

Fountain Creek at Security, Co., station 07105800.

Date

OOO Historic Data

Fountain Creek at Security, Co., station 07105800.

Date

OOO Historic Data

Fountain Creek at Security, Co., station 07105800.

Date