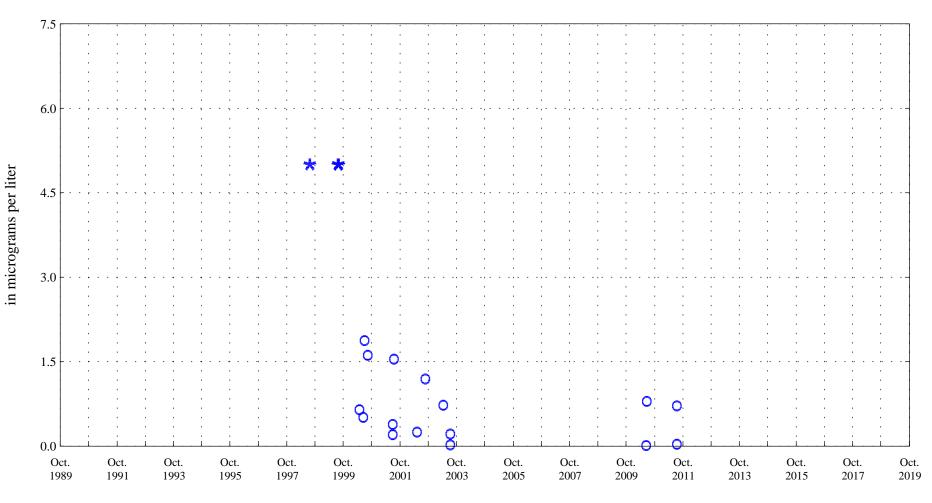

\* \* \* Historic Censored Data

Reach Specific Chronic Standard 148

Fountain Creek at Security, Co., station 07105800.

Chromium, unfiltered, in micrograms per liter

Fountain Creek at Security, Co., station 07105800.

Date

Fountain Creek at Security, Co., station 07105800.

Aquatic Life Acute Standard 29.9 Aquatic Life Chronic Standard 18.5

Copper,

Fountain Creek at Security, Co., station 07105800.

Date

Copper, unfiltered, in micrograms per liter Fountain Creek at Security, Co., station 07105800.