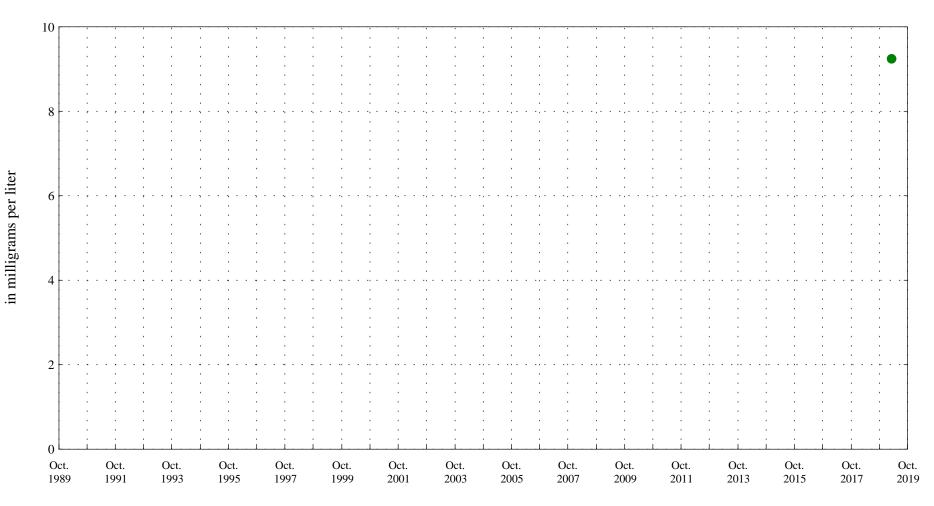

**OOO** Historic Data

Sulfate,

Human Health Based Water Supply Chronic Standard 250

Fountain Creek at Security, Co., station 07105800.

Ammonia nitrogen, in milligrams per liter

Fountain Creek at Security, Co., station 07105800.