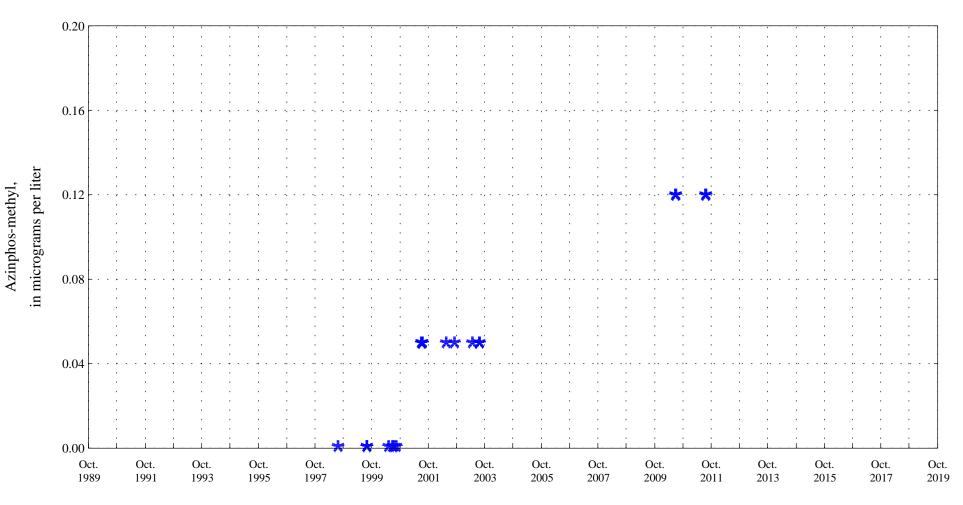

Fountain Creek at Security, Co., station 07105800.

Date

Fountain Creek at Security, Co., station 07105800.

Date

**\* \* \*** Historic Censored Data

Bromacil,

Fountain Creek at Security, Co., station 07105800.