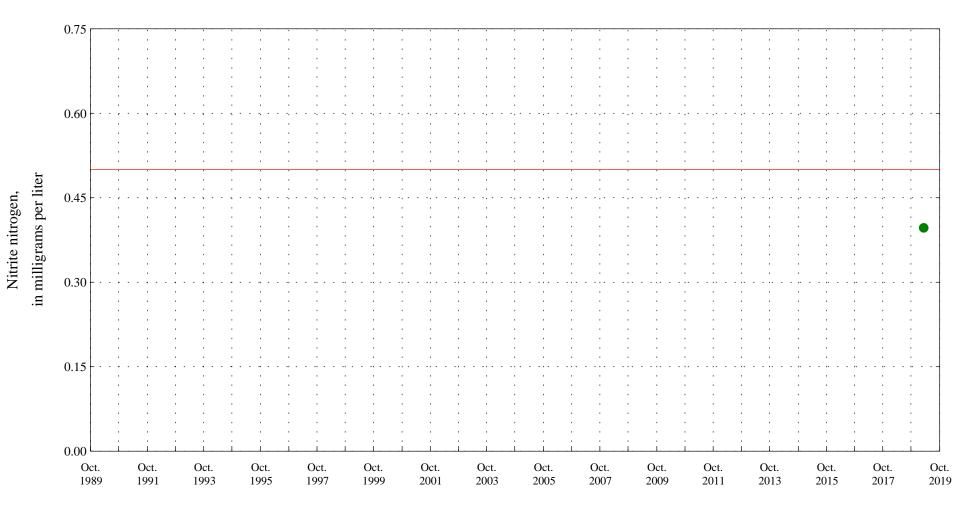

Date

Ammonia, unfiltered, in milligrams per liter

Fountain Creek at Security, Co., station 07105800.

Date

**OOO** Historic Data

Nitrite plus nitrate, in milligrams per liter

Fountain Creek at Security, Co., station 07105800.