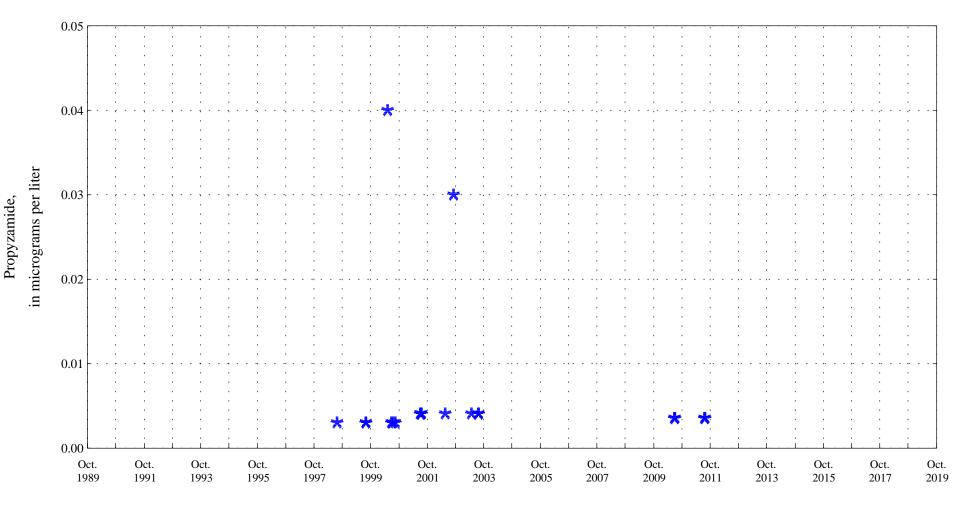

Fountain Creek at Security, Co., station 07105800.

Date

Fountain Creek at Security, Co., station 07105800.

Date

**\* \* \*** Historic Censored Data

Bromacil,

Fountain Creek at Security, Co., station 07105800.