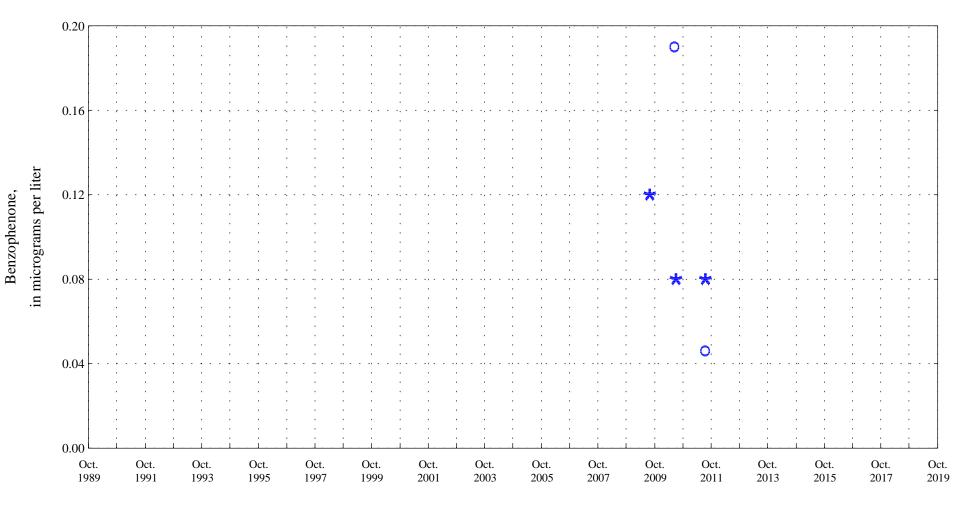

Date

\* \* \* Historic Censored Data

OOO Historic Data

5-Methyl-1H-benzotriazole,

Fountain Creek at Security, Co., station 07105800.

Date

\* \* \* Historic Censored Data

Fountain Creek at Security, Co., station 07105800.