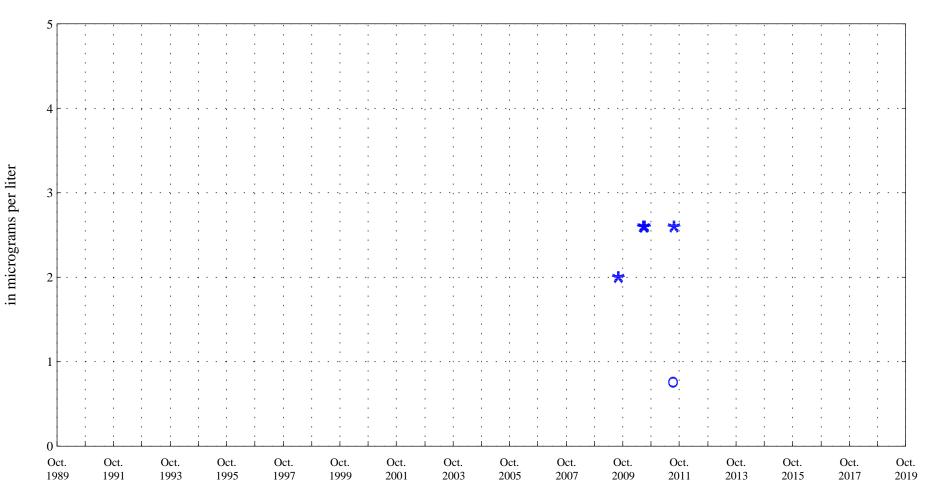

Date

OOO Historic Data

Aquatic Life Acute Standard 10,071 Aquatic Life Chronic Standard 1,438

Fountain Creek at Security, Co., station 07105800.

Date

2001

Barium,

Fountain Creek at Security, Co., station 07105800.

Date

Water Supply Chronic Standard 4.0

Fountain Creek at Security, Co., station 07105800.

Date

Aquatic Life Acute Standard 6.0 Aquatic Life Chronic Standard 1.4

Cadmium,

Fountain Creek at Security, Co., station 07105800.