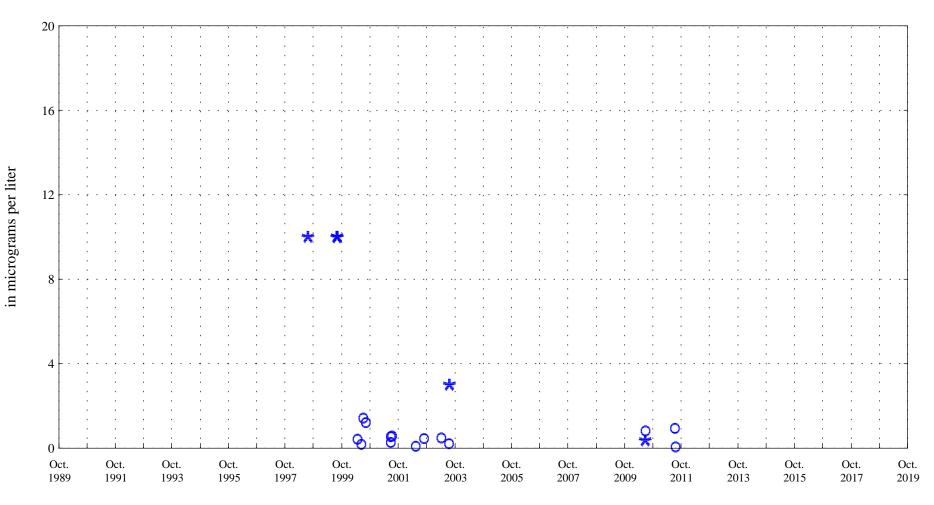

Date

Ammonia, unfiltered, in milligrams per liter

Fountain Creek at Security, Co., station 07105800.

Date

**OOO** Historic Data

Nitrite plus nitrate, in milligrams per liter

Fountain Creek at Security, Co., station 07105800.

Date

Nitrate,

Human Health Based Water Supply Acute Standard 10.0

Fountain Creek at Security, Co., station 07105800.

Date

Fountain Creek at Security, Co., station 07105800.

Date

Orthophosphate, in milligrams per liter