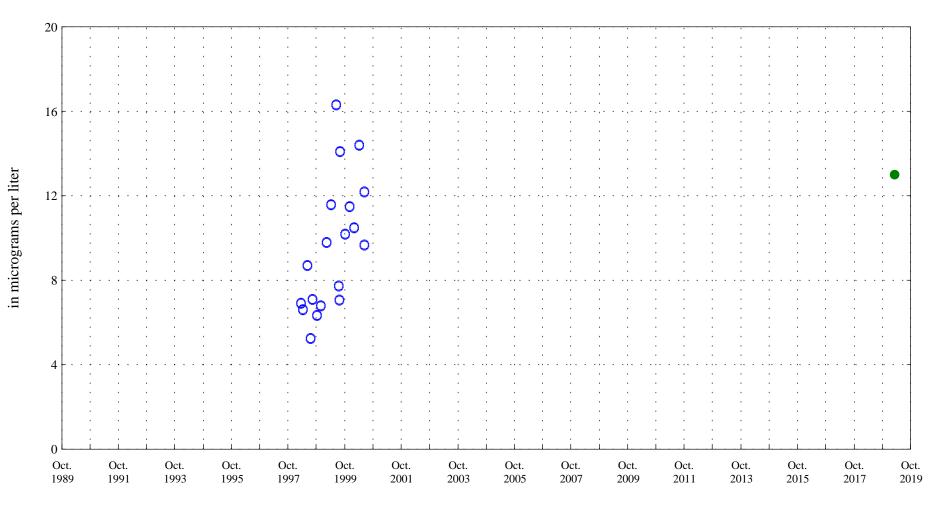

Date

Fountain Creek at Security, Co., station 07105800.

Date

Current Data

OOO Historic Data

Aquatic Life Acute Standard 10,071 Aquatic Life Chronic Standard 1,438

Aluminum,

Fountain Creek at Security, Co., station 07105800.