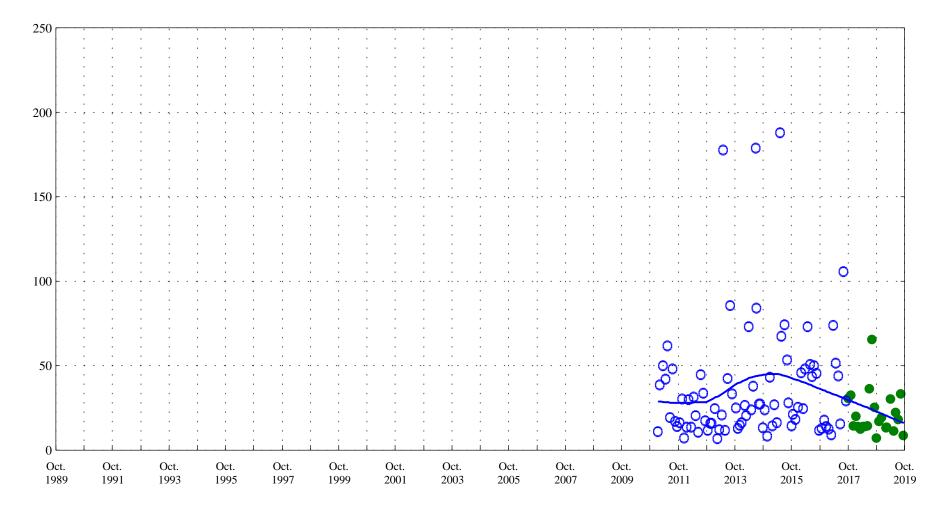

Date

5 days at 20 degrees Celsius, in milligrams per liter

Biochemical oxygen demand, unfiltered,

**OOO** Historic Data

Fountain Creek at Security, Co., station 07105800.

Date

Current Data
OOO Historic Data