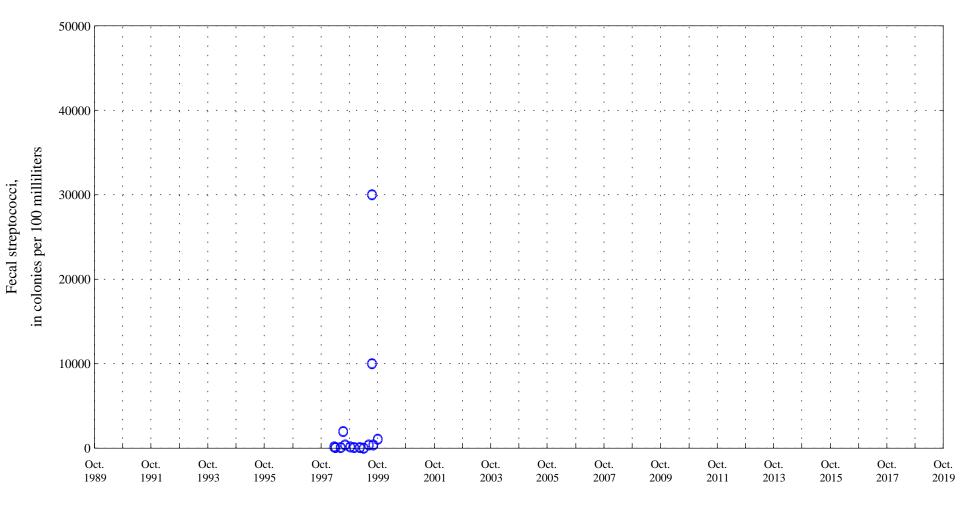

Fountain Creek at Security, Co., station 07105800.

Date

OOO Historic Data — Lowess

Fecal coliform, M-FC MF,

Fountain Creek at Security, Co., station 07105800.

Date

**OOO** Historic Data

Fountain Creek at Security, Co., station 07105800.