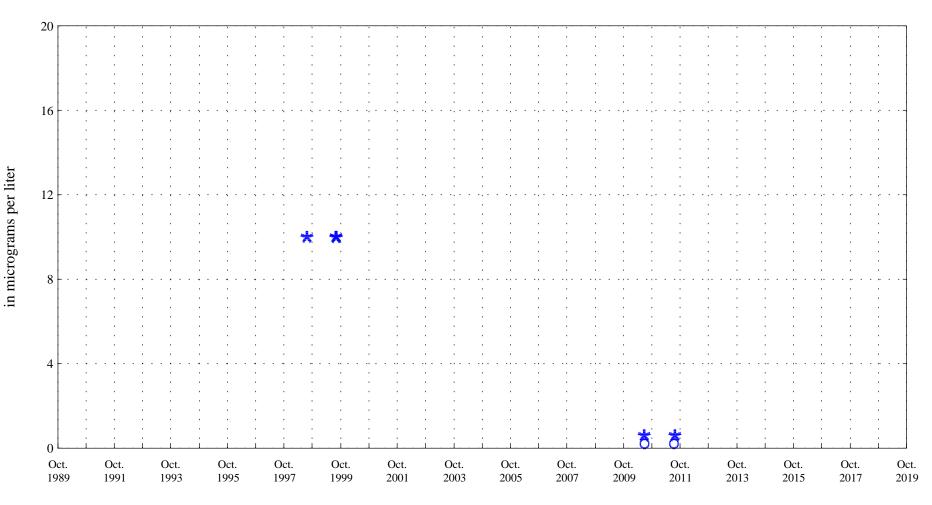

Fountain Creek at Security, Co., station 07105800.

Date

Current Data OOO Historic Data

Fountain Creek at Security, Co., station 07105800.

Date

• • Current Data

OOO Historic Data

Aquatic Life Standard 5.0