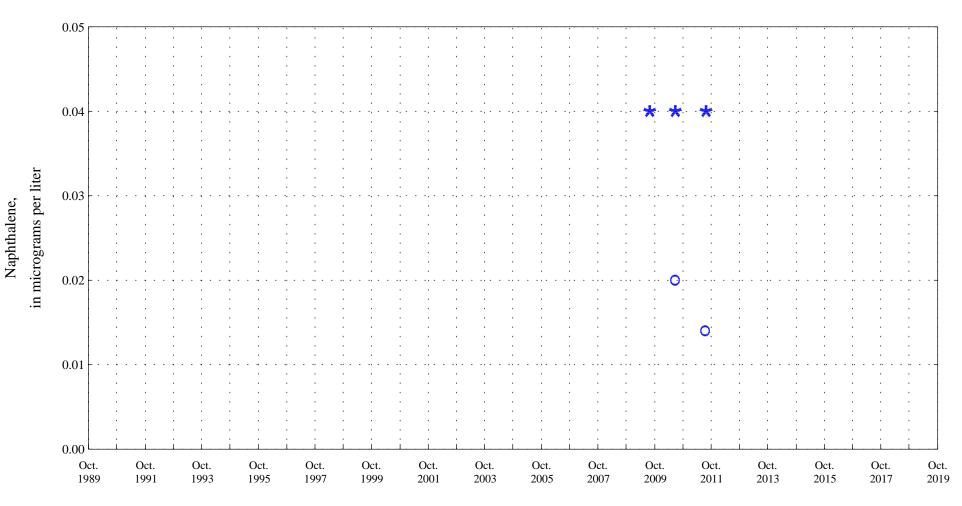

Fountain Creek at Security, Co., station 07105800.

Date

\* \* \* Historic Censored Data

Fountain Creek at Security, Co., station 07105800.

Date

\* \* \* Historic Censored Data

OOO Historic Data

Naphthalene, unfiltered,