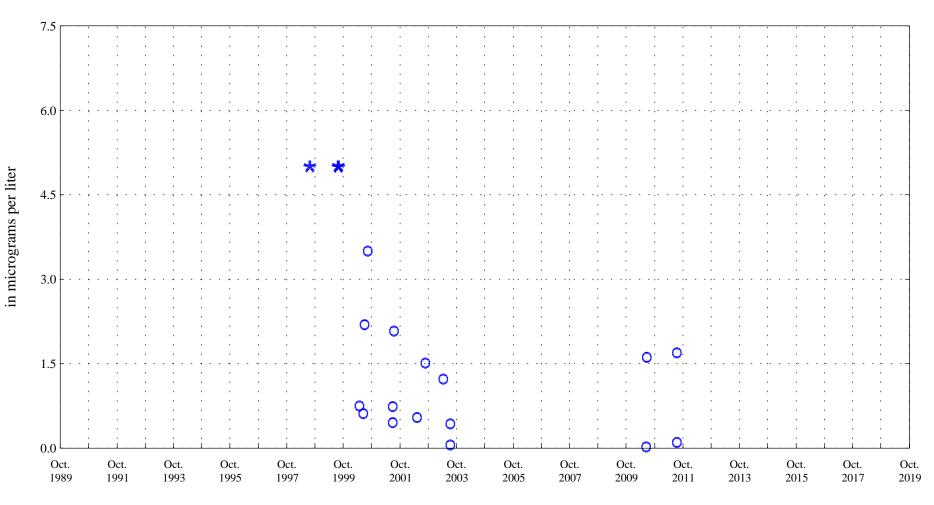

Aquatic Life Dec - Feb, Cool Season Std 14.3 Aquatic Life Mar - Nov, Warm Season Std 28.6

Temperature, water,

Fountain Creek at Security, Co., station 07105800.

Date

OOO Historic Data

Fountain Creek at Security, Co., station 07105800.