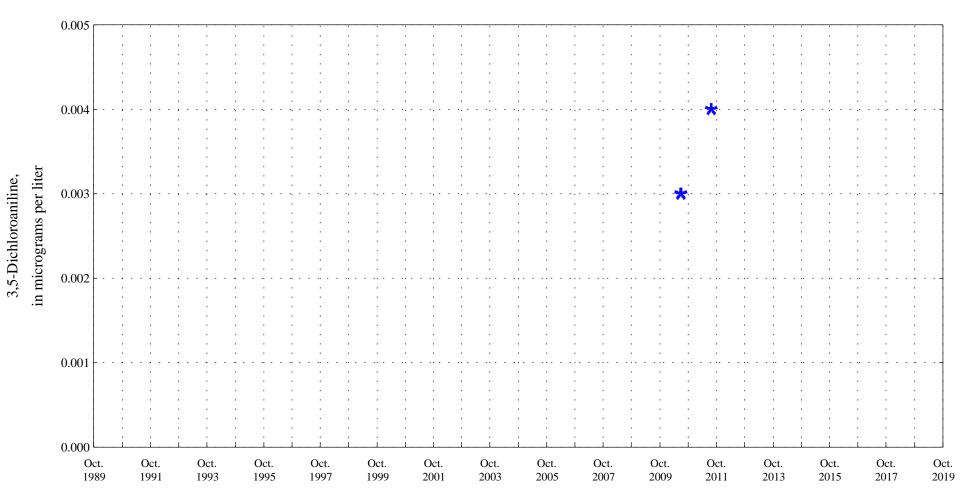

Date

**\* \* \*** Historic Censored Data

1,2-Diphenylhydrazine, unfiltered,

Fountain Creek at Security, Co., station 07105800.

Date

**\* \* \*** Historic Censored Data

1,3-Dichlorobenzene, unfiltered,

Fountain Creek at Security, Co., station 07105800.