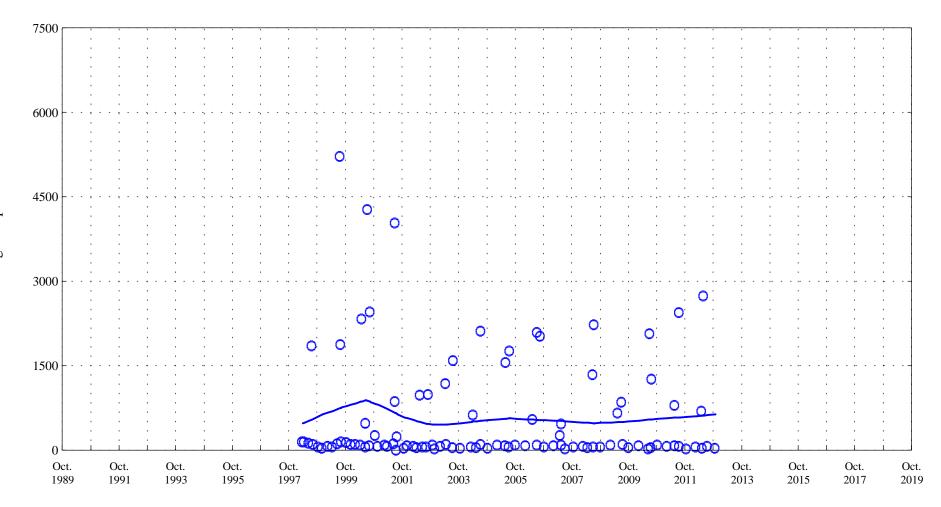

OOO Historic Data

Fountain Creek at Security, Co., station 07105800.

Date

\* \* \* Historic Censored Data

OOO Historic Data

Aquatic Life Chronic Standard 0.010

Mercury, unfiltered,

Fountain Creek at Security, Co., station 07105800.