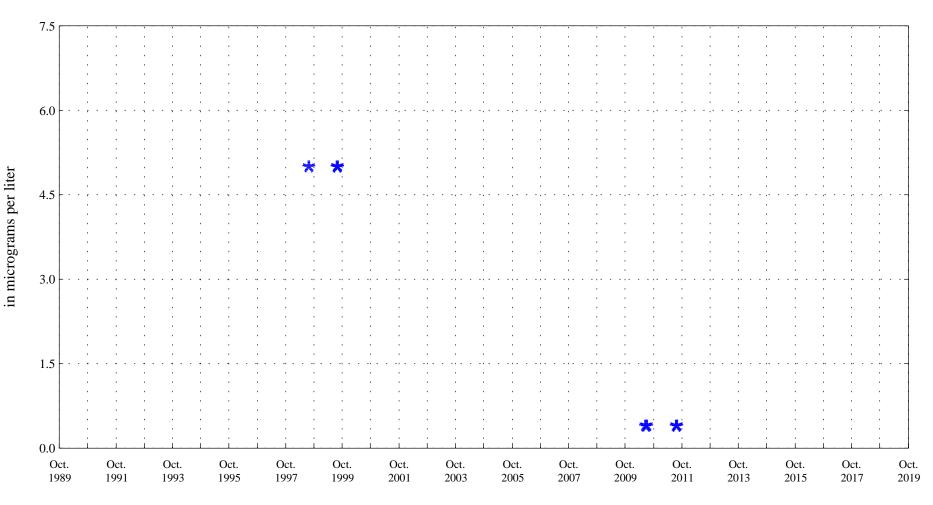

Fountain Creek at Security, Co., station 07105800.

Date

Current Data OOO Historic Data

Fountain Creek at Security, Co., station 07105800.

Date

• • Current Data

OOO Historic Data

Aquatic Life Standard 5.0