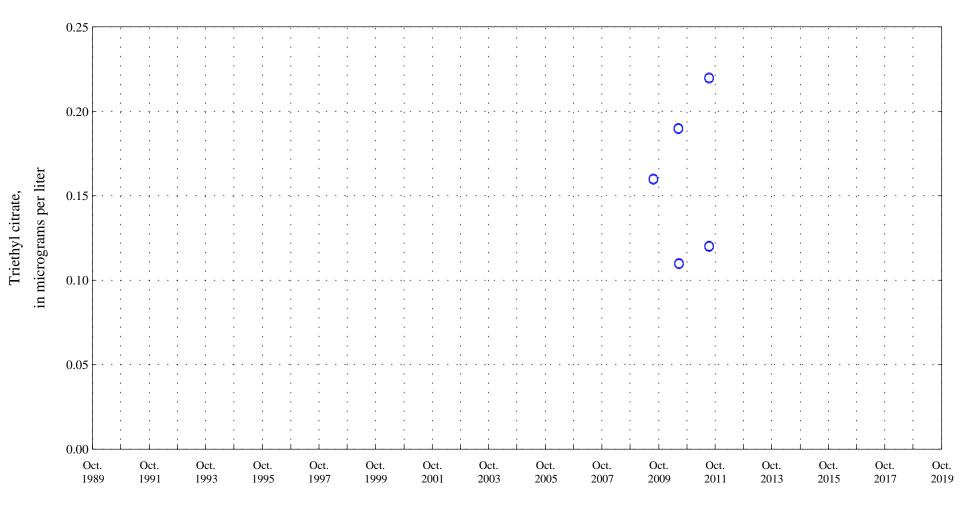

Date

\* \* \* Historic Censored Data

OOO Historic Data

Tris(2-butoxyethyl) phosphate,

Fountain Creek at Security, Co., station 07105800.

Date

\* \* \* Historic Censored Data

OOO Historic Data