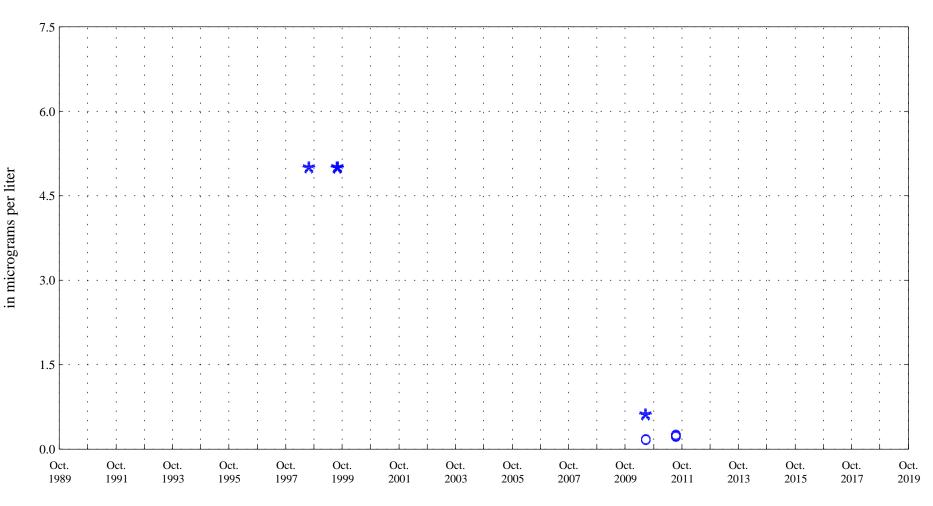

Aquatic Life Dec - Feb, Cool Season Std 14.3 Aquatic Life Mar - Nov, Warm Season Std 28.6

Temperature, water,

Fountain Creek at Security, Co., station 07105800.

Date

OOO Historic Data

Fountain Creek at Security, Co., station 07105800.