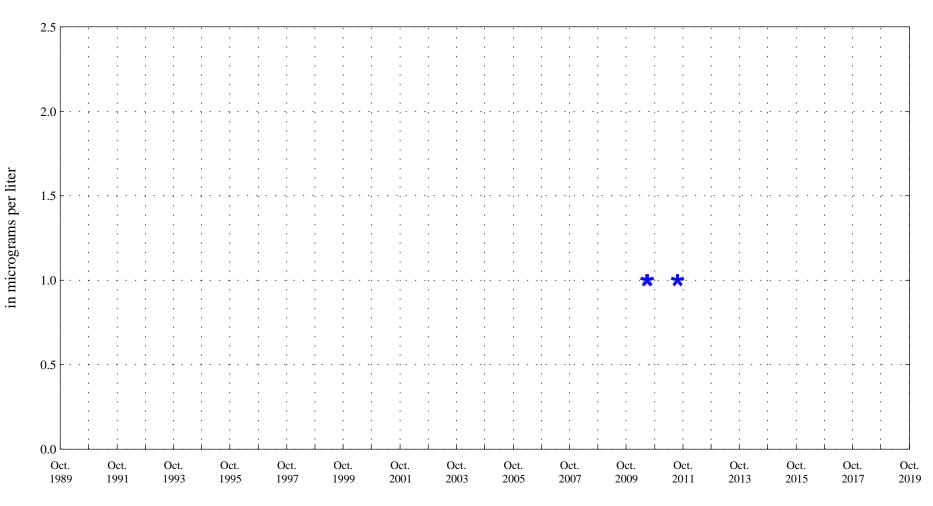

Fountain Creek at Security, Co., station 07105800.

Date

Fountain Creek at Security, Co., station 07105800.

Date

**\* \* \*** Historic Censored Data

Bromacil,

Fountain Creek at Security, Co., station 07105800.