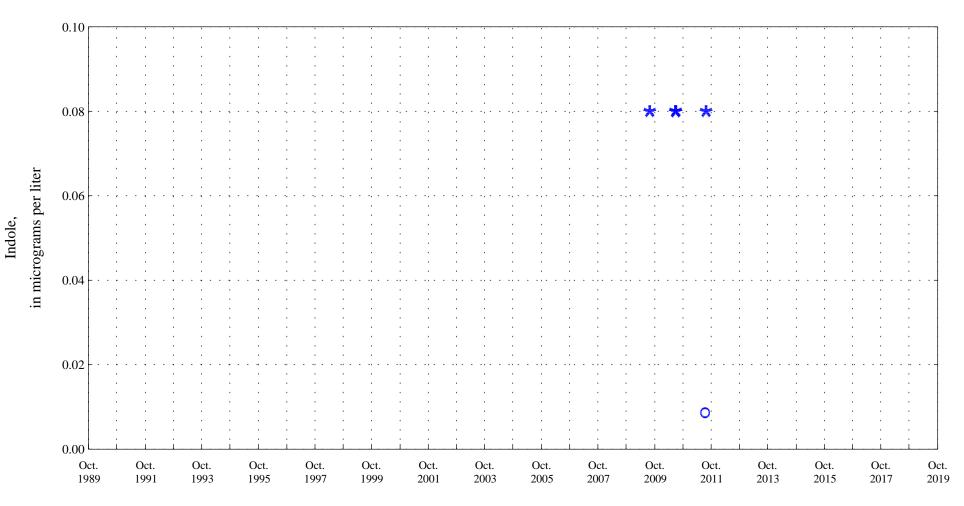

Date

\* \* \* Historic Censored Data

OOO Historic Data

5-Methyl-1H-benzotriazole,

Fountain Creek at Security, Co., station 07105800.

Date

\* \* \* Historic Censored Data

Fountain Creek at Security, Co., station 07105800.