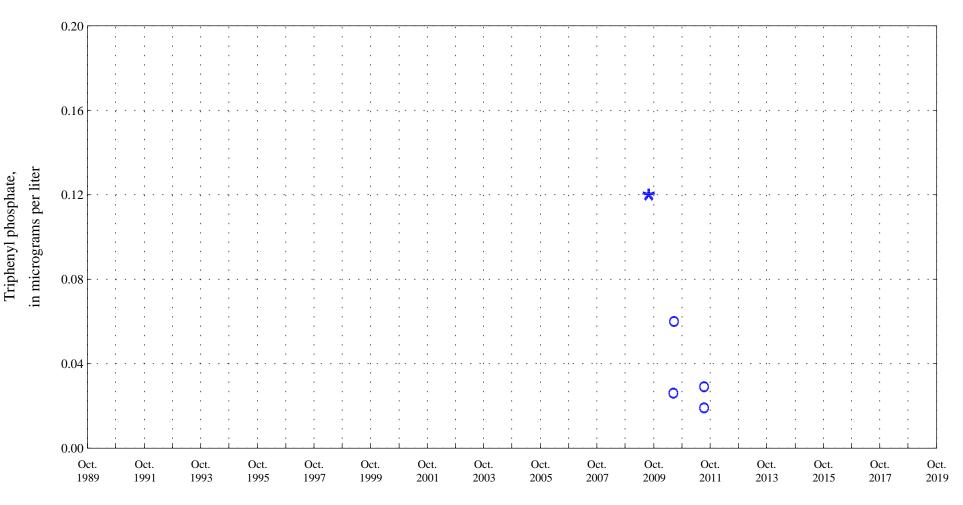

Tris(2-chloroethyl) phosphate,

Fountain Creek at Security, Co., station 07105800.

Date

\* \* \* Historic Censored Data

OOO Historic Data

Tris(dichloroisopropyl) phosphate,

Fountain Creek at Security, Co., station 07105800.