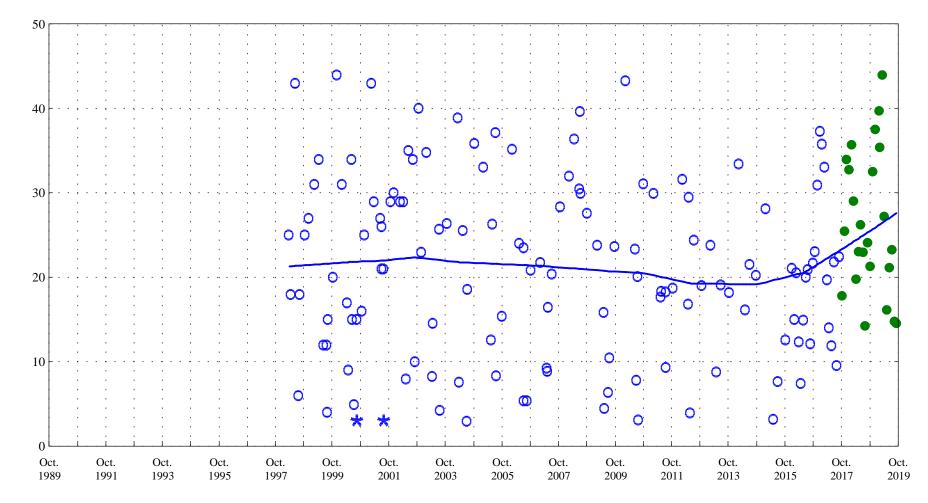

Date

Fountain Creek at Security, Co., station 07105800.

Date

Current Data

OOO Historic Data

Aquatic Life Acute Standard 10,071 Aquatic Life Chronic Standard 1,438

Aluminum,

Fountain Creek at Security, Co., station 07105800.

Date

OOO Historic Data

Aquatic Life Acute Standard 10,071 Aquatic Life Chronic Standard 1,438

Fountain Creek at Security, Co., station 07105800.

Date

2001

Barium,

Fountain Creek at Security, Co., station 07105800.