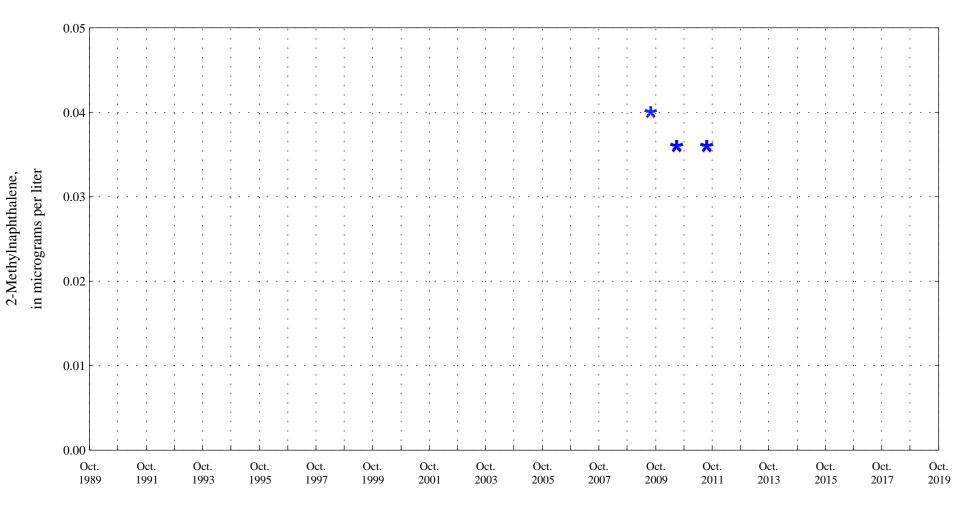

Fountain Creek at Security, Co., station 07105800.

Date

\* \* \* Historic Censored Data

Fountain Creek at Security, Co., station 07105800.

Date

\* \* \* Historic Censored Data

OOO Historic Data

Naphthalene, unfiltered,