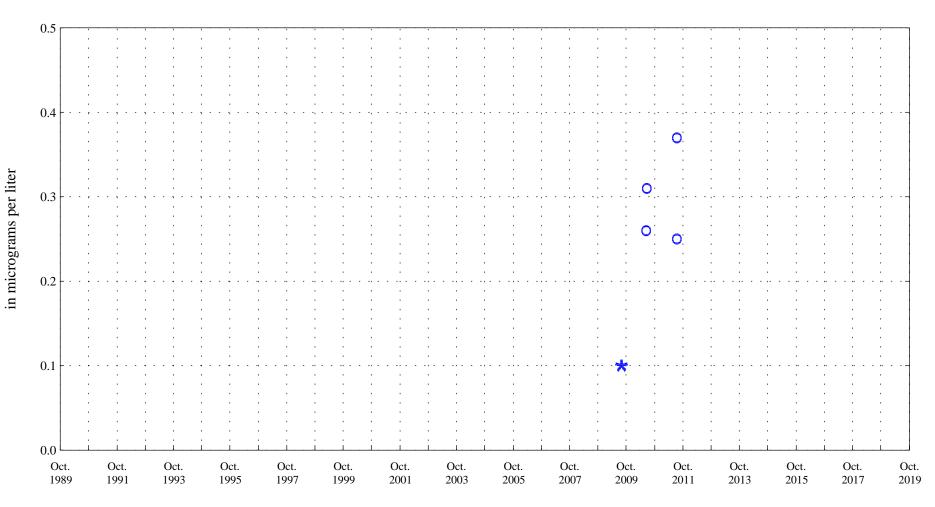

Tris(2-chloroethyl) phosphate,

Fountain Creek at Security, Co., station 07105800.

Date

\* \* \* Historic Censored Data

OOO Historic Data

Tris(dichloroisopropyl) phosphate,

Fountain Creek at Security, Co., station 07105800.