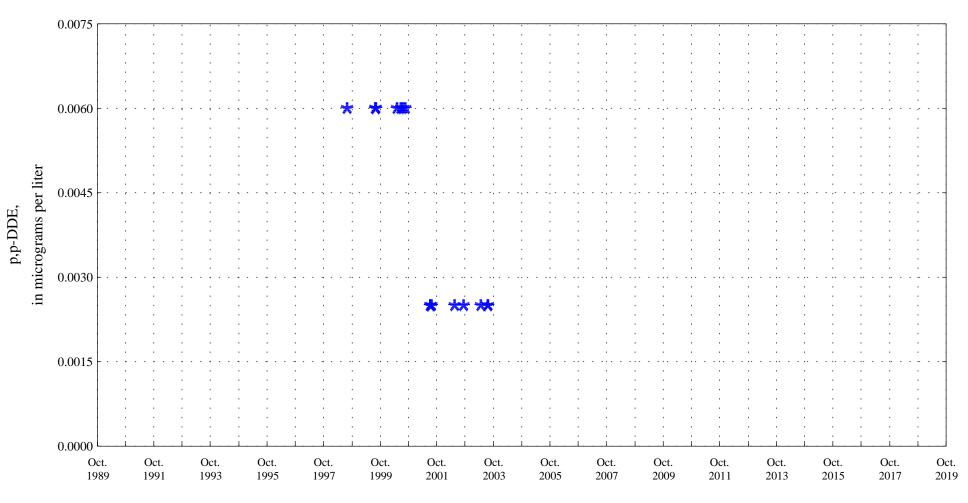

Date

\* \* \* Historic Censored Data

OOO Historic Data

Diazinon,

Fountain Creek at Security, Co., station 07105800.

Date

Fountain Creek at Security, Co., station 07105800.

Date