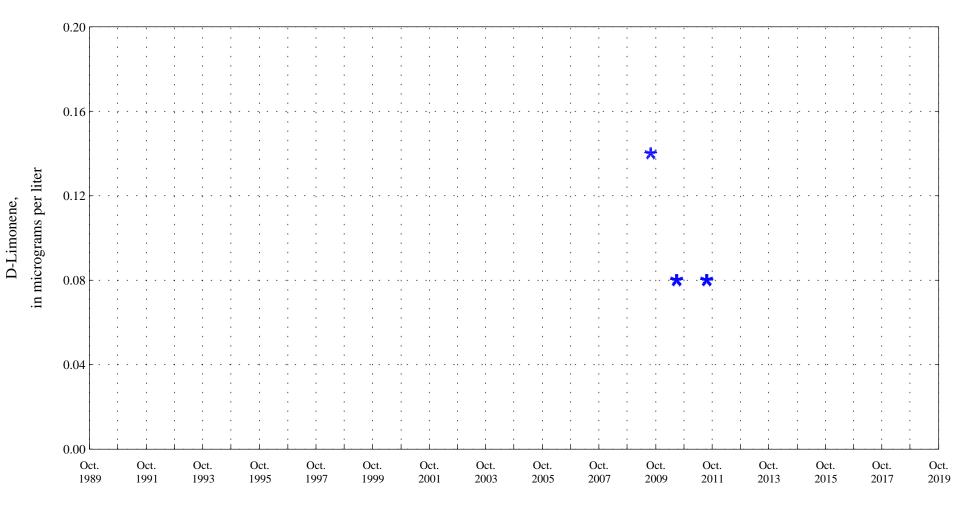

Date

\* \* \* Historic Censored Data

OOO Historic Data

Caffeine,

Fountain Creek at Security, Co., station 07105800.

Date

\* \* \* Historic Censored Data

OOO Historic Data