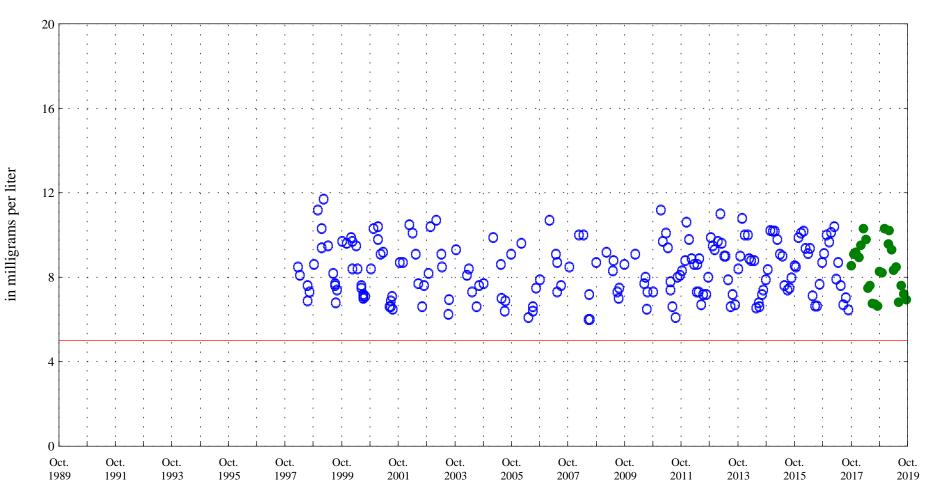

Fountain Creek at Security, Co., station 07105800.

Date

Current Data OOO Historic Data

Fountain Creek at Security, Co., station 07105800.

Date

• • Current Data

OOO Historic Data

Aquatic Life Standard 5.0