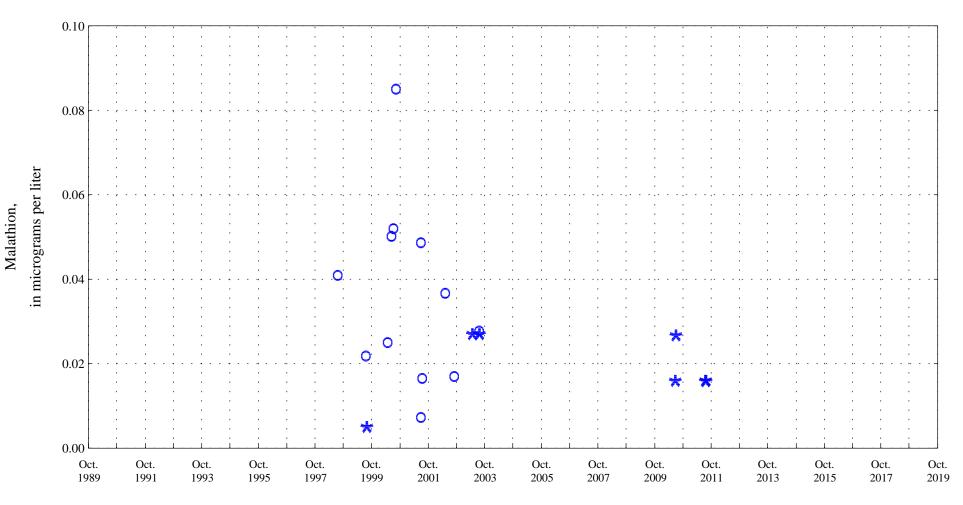

Nickel,

Fountain Creek at Security, Co., station 07105800.

Date

Nickel, unfiltered, in micrograms per liter

Fountain Creek at Security, Co., station 07105800.

Date

\* \* \* Historic Censored Data

OOO Historic Data