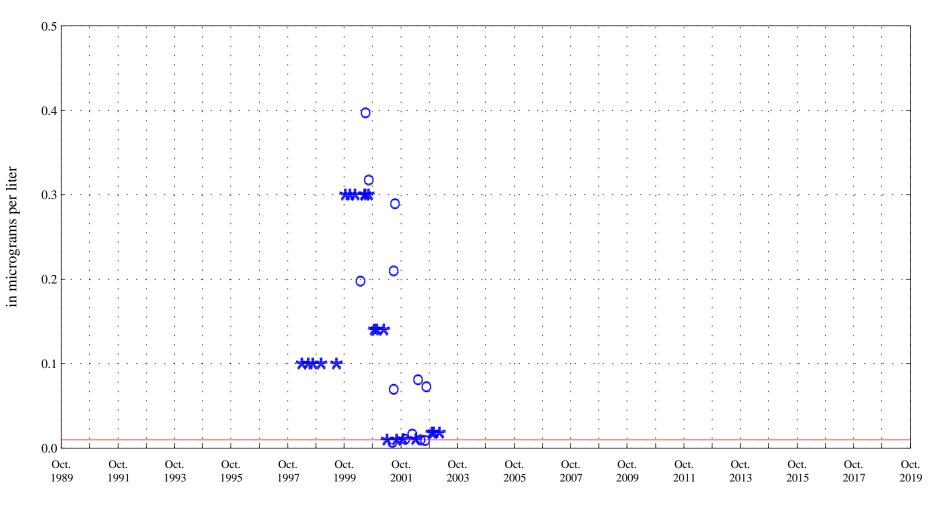

Date

Water Supply Chronic Standard 4.0

Fountain Creek at Security, Co., station 07105800.

Date

Aquatic Life Acute Standard 6.0 Aquatic Life Chronic Standard 1.4

Cadmium,

Fountain Creek at Security, Co., station 07105800.

Date

**OOO** Historic Data

\* Historic Censored Data

Lowess

\* \*

Cadmium, unfiltered, in micrograms per liter Fountain Creek at Security, Co., station 07105800.

Date

\* \* \* Current Censored Data