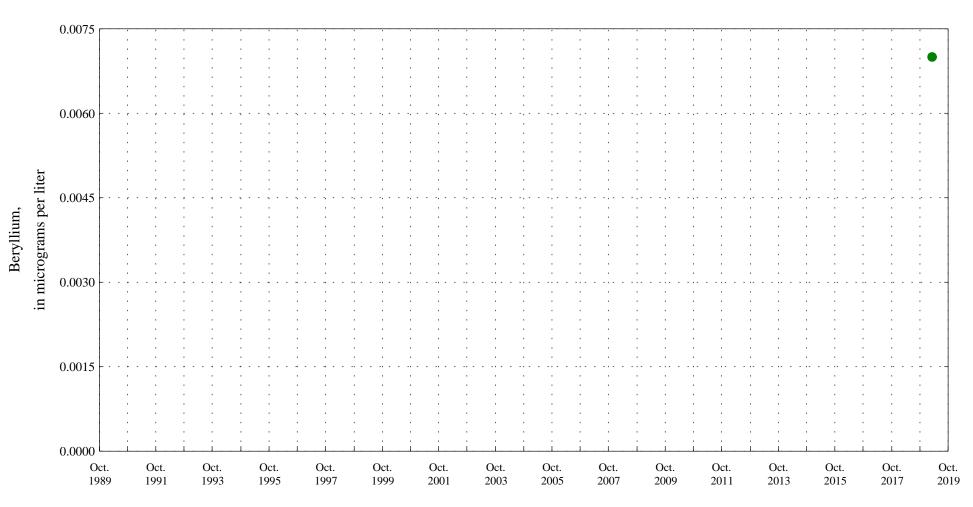

Date

Lithium,

Fountain Creek at Security, Co., station 07105800.

Date

Human Health Based Water Supply Chronic Standard 50.0

OOO Historic Data

in micrograms per liter

Manganese,