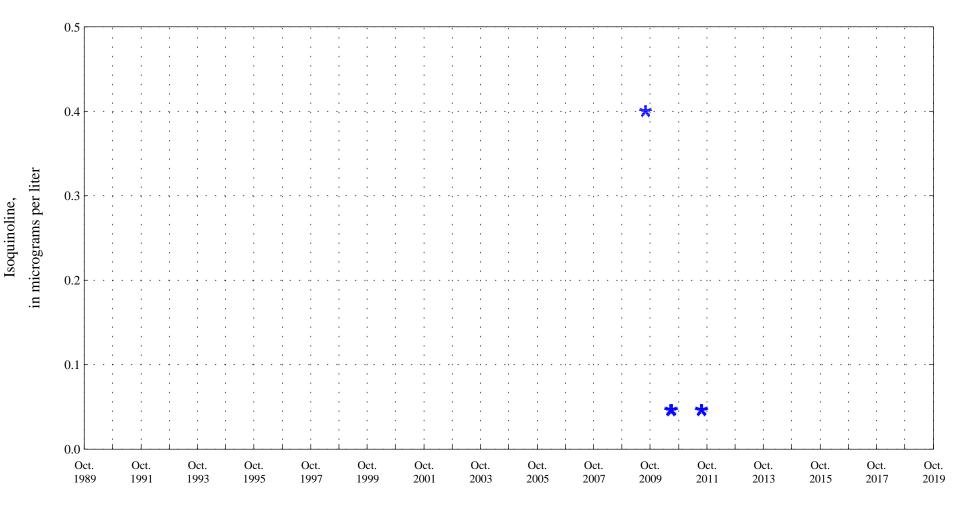

Fountain Creek at Security, Co., station 07105800.

Date

\* \* \* Historic Censored Data

Fountain Creek at Security, Co., station 07105800.

Date

\* \* \* Historic Censored Data

OOO Historic Data

Naphthalene, unfiltered,