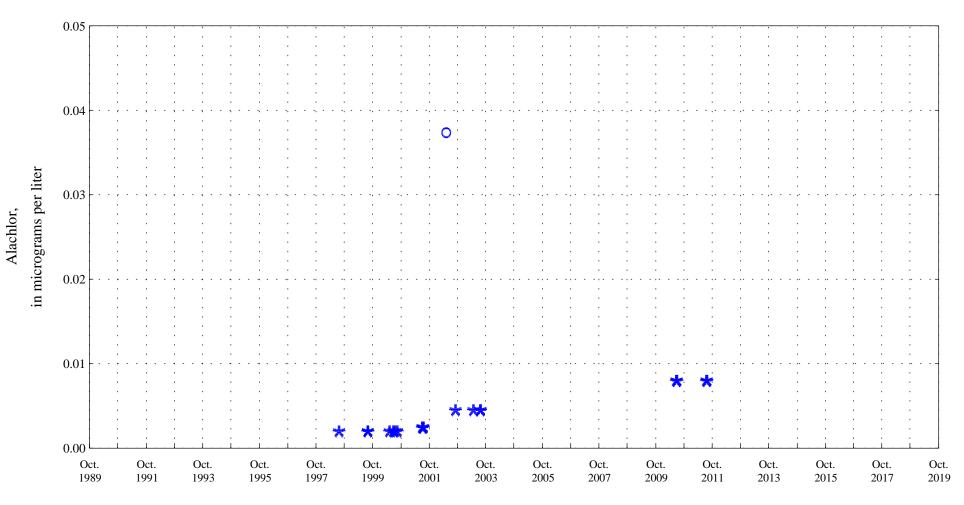

Fountain Creek at Security, Co., station 07105800.

Date

Fountain Creek at Security, Co., station 07105800.

Date

**\* \* \*** Historic Censored Data

Bromacil,

Fountain Creek at Security, Co., station 07105800.