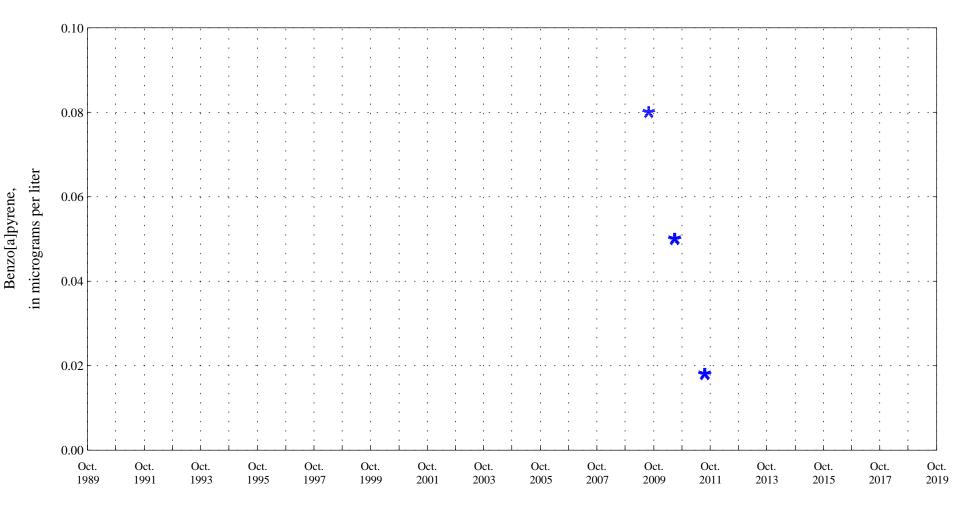

Benzo[a]anthracene, unfiltered,

Fountain Creek at Security, Co., station 07105800.

Date

**\* \* \*** Historic Censored Data

Fountain Creek at Security, Co., station 07105800.

Date

**OOO** Historic Data

Benzo[a]pyrene, unfiltered,