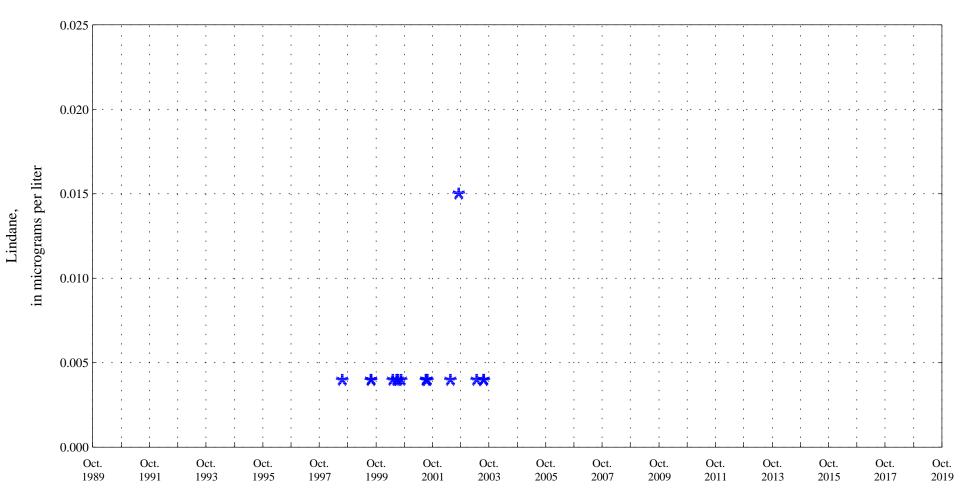

Date

\* \* \* Historic Censored Data

OOO Historic Data

Diazinon,

Fountain Creek at Security, Co., station 07105800.

Date

Fountain Creek at Security, Co., station 07105800.

Date