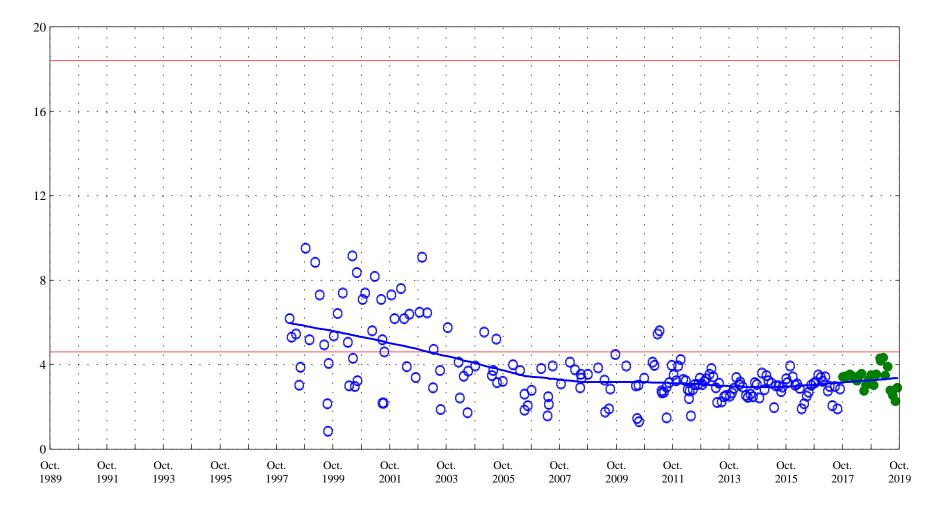

Date

**OOO** Historic Data

Fountain Creek at Security, Co., station 07105800.

Date

OOO Historic Data

Lowess

**Recreational Standard 126** 

Escherichia coli,

Fountain Creek at Security, Co., station 07105800.

Date

OOO Historic Data — Lowess

Fecal coliform, M-FC MF,

Fountain Creek at Security, Co., station 07105800.

Date

**OOO** Historic Data

Fountain Creek at Security, Co., station 07105800.