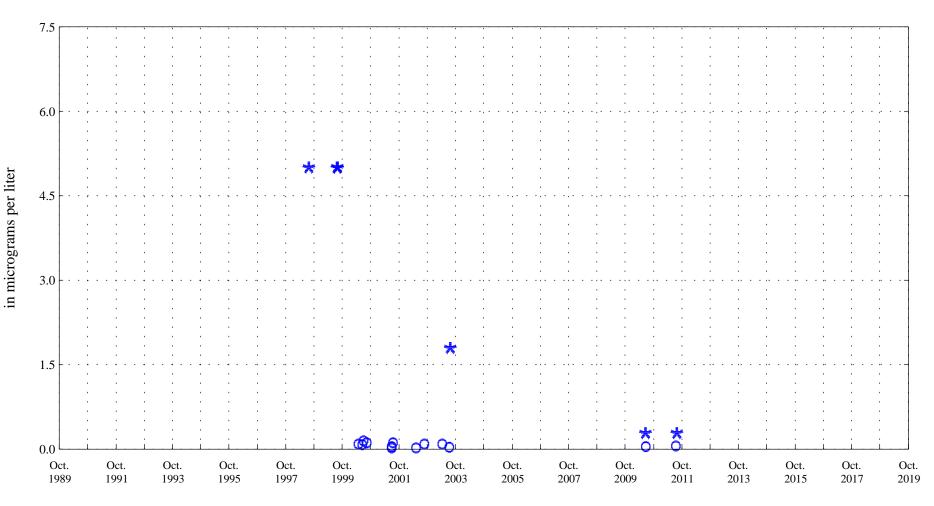

Date

Organic carbon,

Fountain Creek at Security, Co., station 07105800.

Date

\* \* \* Historic Censored Data

Fountain Creek at Security, Co., station 07105800.

Date

\* \* \* Historic Censored Data