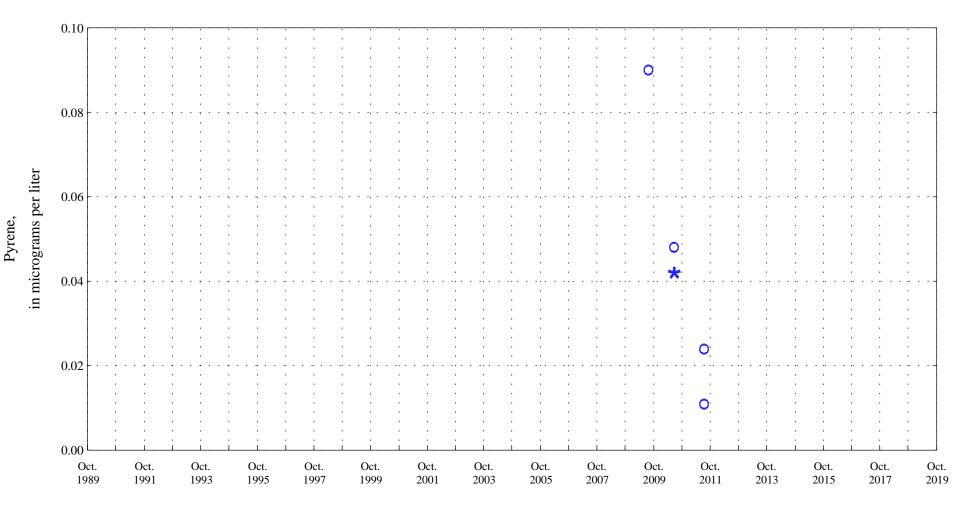

Date

\* \* \* Historic Censored Data

OOO Historic Data

Pyrene, unfiltered,

Fountain Creek at Security, Co., station 07105800.

Date

**\* \* \*** Historic Censored Data

Fountain Creek at Security, Co., station 07105800.