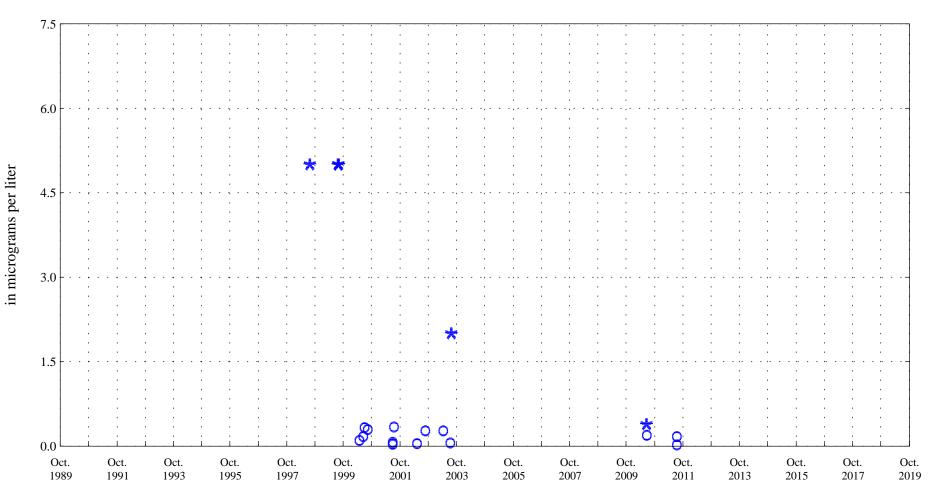

Benzo[a]anthracene, unfiltered,

Fountain Creek at Security, Co., station 07105800.

Date

**\* \* \*** Historic Censored Data

Fountain Creek at Security, Co., station 07105800.

Date

**OOO** Historic Data

Benzo[a]pyrene, unfiltered,