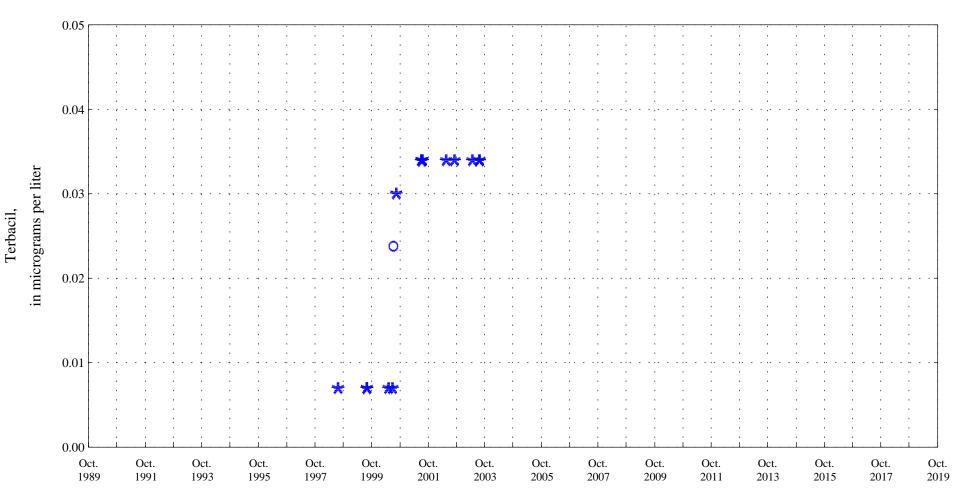

Fountain Creek at Security, Co., station 07105800.

Date

Fountain Creek at Security, Co., station 07105800.

Date

**\* \* \*** Historic Censored Data

Bromacil,

Fountain Creek at Security, Co., station 07105800.