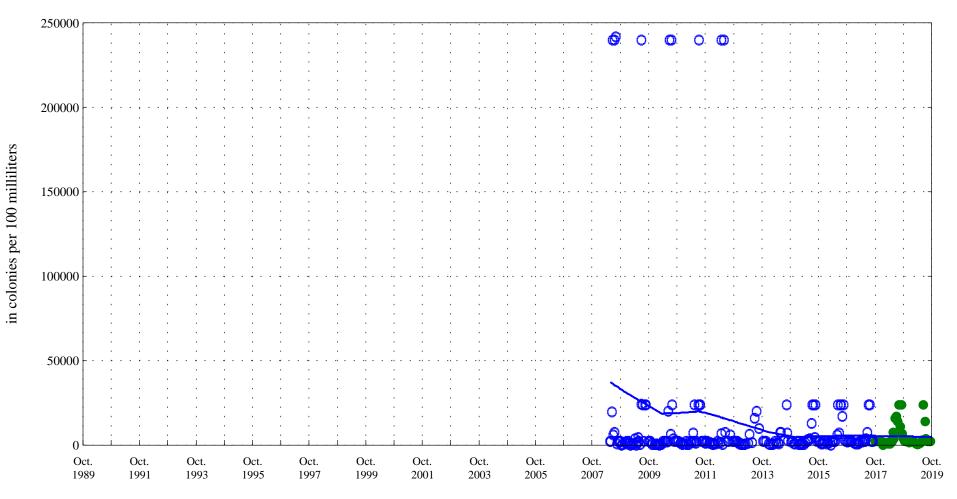

Date

**OOO** Historic Data

Fountain Creek at Security, Co., station 07105800.

Date

OOO Historic Data

Lowess

**Recreational Standard 126** 

Escherichia coli,

Fountain Creek at Security, Co., station 07105800.

Date

OOO Historic Data — Lowess

Fecal coliform, M-FC MF,

Fountain Creek at Security, Co., station 07105800.

Date

**OOO** Historic Data

Fountain Creek at Security, Co., station 07105800.