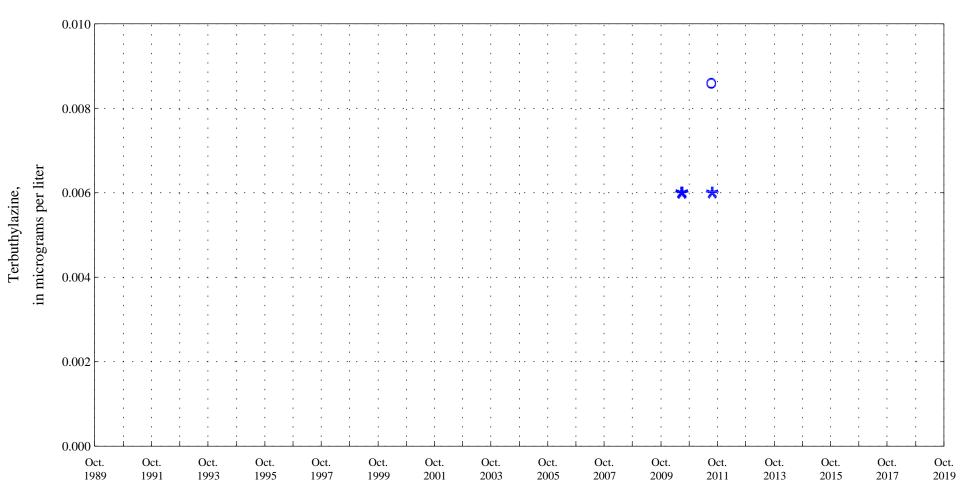

Fountain Creek at Security, Co., station 07105800.

Date

Fountain Creek at Security, Co., station 07105800.

Date

**\* \* \*** Historic Censored Data

Bromacil,

Fountain Creek at Security, Co., station 07105800.