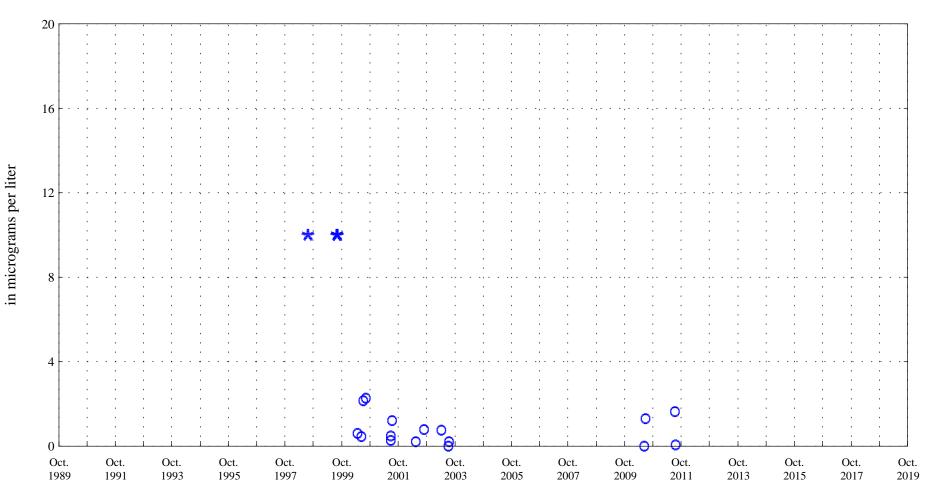

Date

Fountain Creek at Security, Co., station 07105800.

Date

Current Data

OOO Historic Data

Aquatic Life Acute Standard 10,071 Aquatic Life Chronic Standard 1,438

Aluminum,

Fountain Creek at Security, Co., station 07105800.

Date

OOO Historic Data

Aquatic Life Acute Standard 10,071 Aquatic Life Chronic Standard 1,438

Fountain Creek at Security, Co., station 07105800.

Date

2001

Barium,

Fountain Creek at Security, Co., station 07105800.