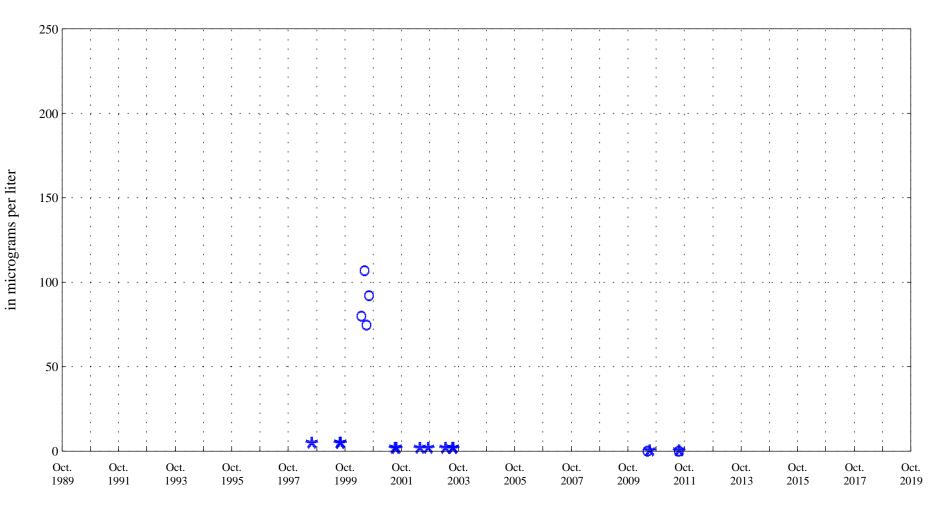

Date

Fountain Creek at Security, Co., station 07105800.

Date

Current Data

OOO Historic Data

Aquatic Life Acute Standard 10,071 Aquatic Life Chronic Standard 1,438

Aluminum,

Fountain Creek at Security, Co., station 07105800.

Date

OOO Historic Data

Aquatic Life Acute Standard 10,071 Aquatic Life Chronic Standard 1,438

Fountain Creek at Security, Co., station 07105800.

Date

2001

Barium,

Fountain Creek at Security, Co., station 07105800.