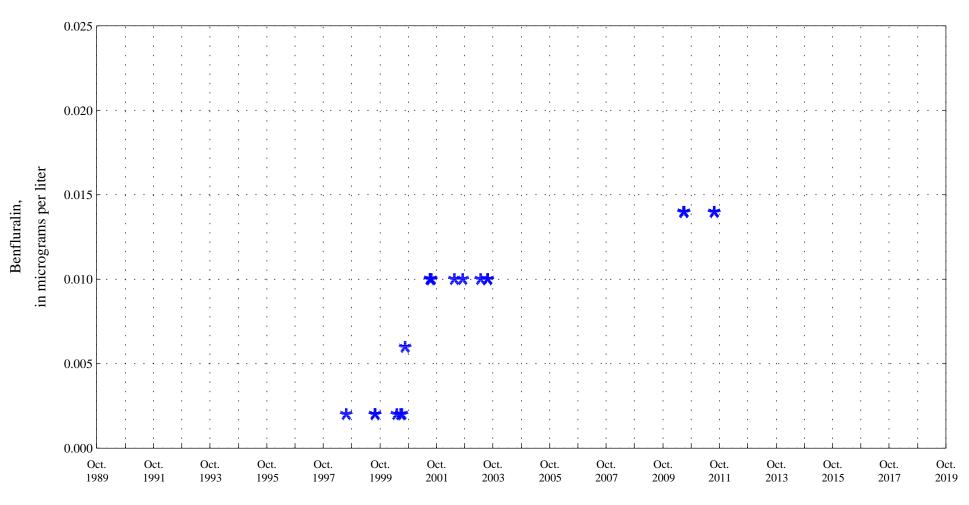

Fountain Creek at Security, Co., station 07105800.

Date

Fountain Creek at Security, Co., station 07105800.

Date

**\* \* \*** Historic Censored Data

Bromacil,

Fountain Creek at Security, Co., station 07105800.