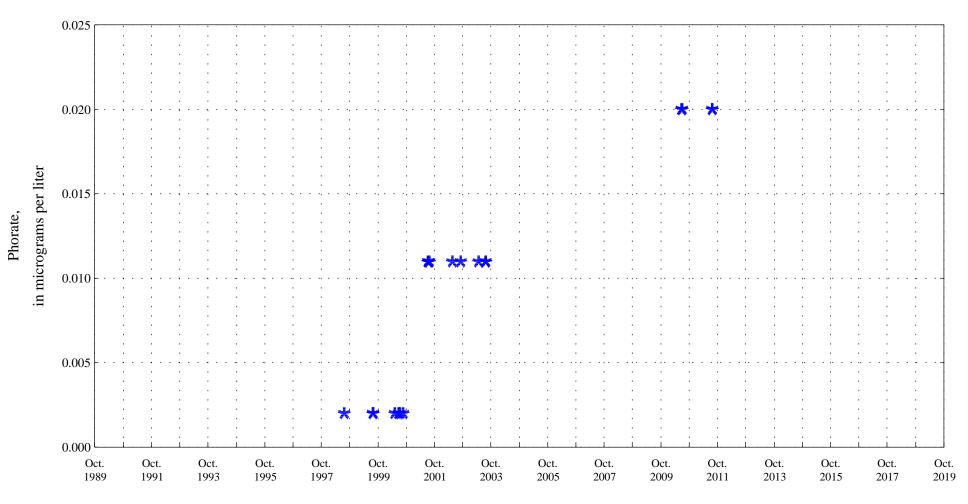

Date

\* \* \* Historic Censored Data

OOO Historic Data

Diazinon,

Fountain Creek at Security, Co., station 07105800.

Date

Fountain Creek at Security, Co., station 07105800.

Date