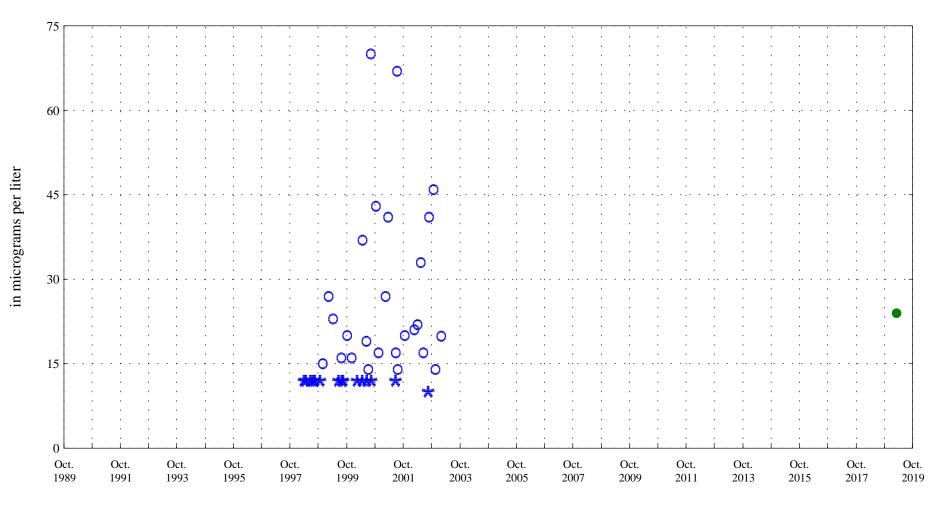

**OOO** Historic Data

Sulfate,

Human Health Based Water Supply Chronic Standard 250

Fountain Creek at Security, Co., station 07105800.

Ammonia nitrogen, in milligrams per liter

Fountain Creek at Security, Co., station 07105800.