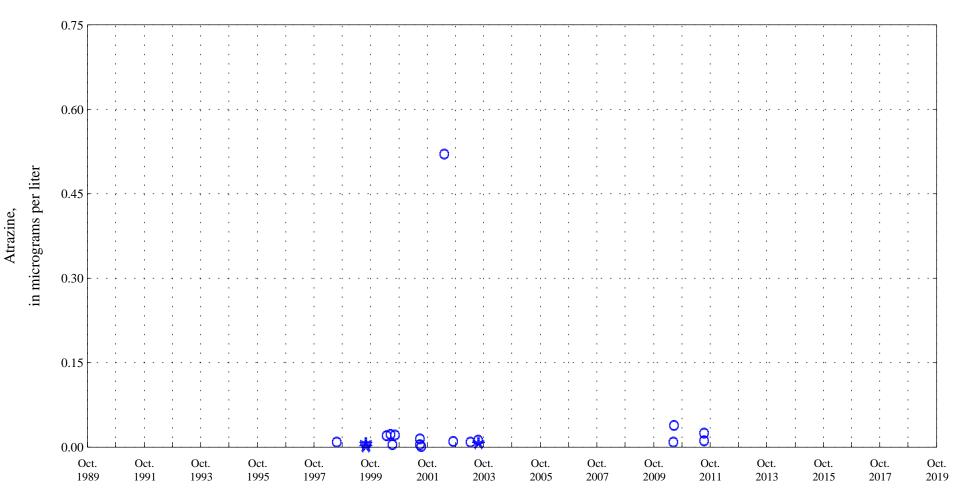

Date

\* \* \* Historic Censored Data

OOO Historic Data

Diazinon,

Fountain Creek at Security, Co., station 07105800.

Date

Fountain Creek at Security, Co., station 07105800.

Date