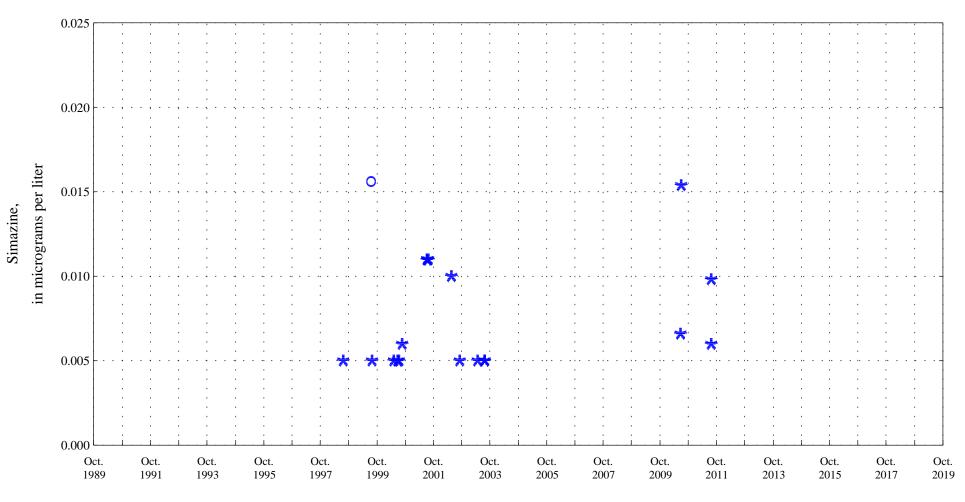

Fountain Creek at Security, Co., station 07105800.

Date

Fountain Creek at Security, Co., station 07105800.

Date

**\* \* \*** Historic Censored Data

Bromacil,

Fountain Creek at Security, Co., station 07105800.