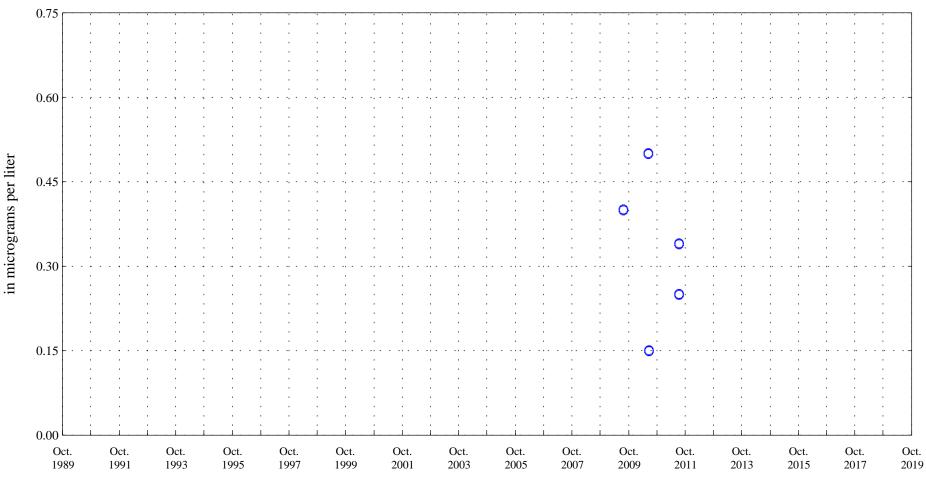

Date

Nitrate,

Human Health Based Water Supply Acute Standard 10.0

Fountain Creek at Security, Co., station 07105800.

Date

Fountain Creek at Security, Co., station 07105800.

Date

Orthophosphate, in milligrams per liter