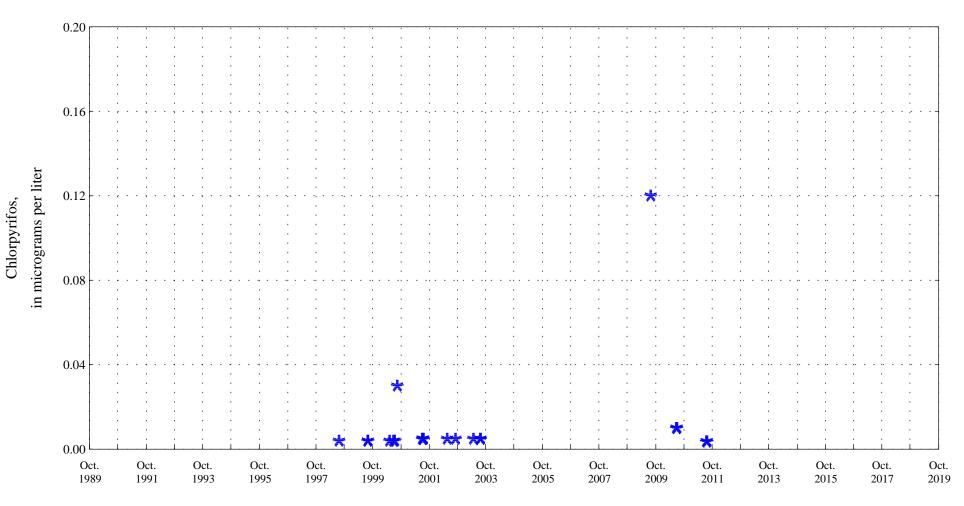

Date

\* \* \* Historic Censored Data

OOO Historic Data

Diazinon,

Fountain Creek at Security, Co., station 07105800.

Date

Fountain Creek at Security, Co., station 07105800.

Date