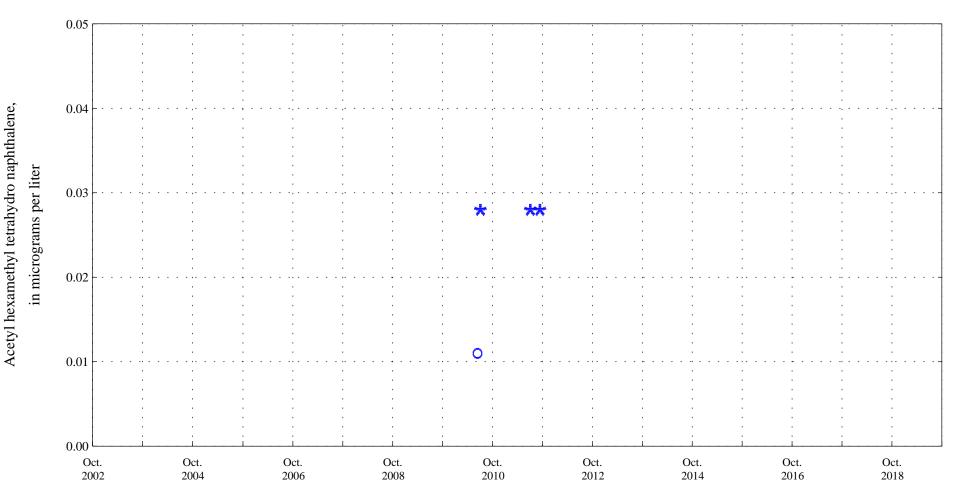

Date

Sand Creek above mouth at Colorado Springs, Co., station 07105600.

Date

OOO Historic Data

Hexahydrohexamethyl cyclopentabenzopyran,

Sand Creek above mouth at Colorado Springs, Co., station 07105600.

Date