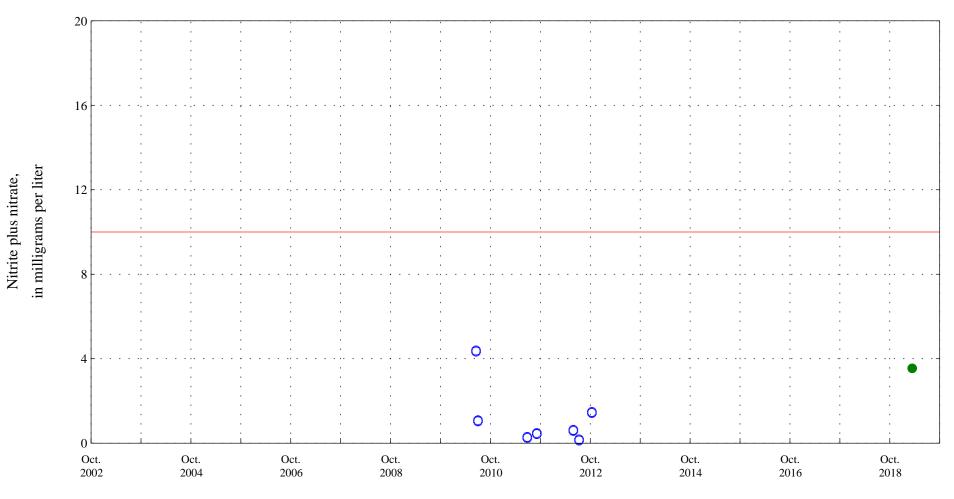

Date

Human Health Based Water Supply Acute Standard 10.0

Nitrate,

Sand Creek above mouth at Colorado Springs, Co., station 07105600.

Sand Creek above mouth at Colorado Springs, Co., station 07105600.

Date

**OOO** Historic Data