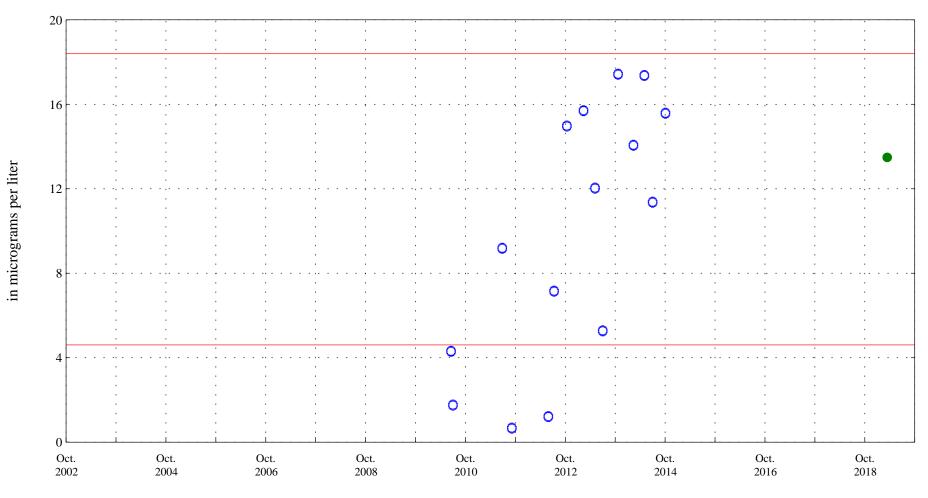

Date

• • • Current Data

OOO Historic Data

Aquatic Life Acute Standard 18.4 Aquatic Life Chronic Standard 4.6

Selenium,

Sand Creek above mouth at Colorado Springs, Co., station 07105600.

Date

OOO Historic Data — Lowess

Selenium, unfiltered, in micrograms per liter

Sand Creek above mouth at Colorado Springs, Co., station 07105600.

Date

**\* \* \*** Historic Censored Data

1,4-Dichlorobenzene,

Sand Creek above mouth at Colorado Springs, Co., station 07105600.