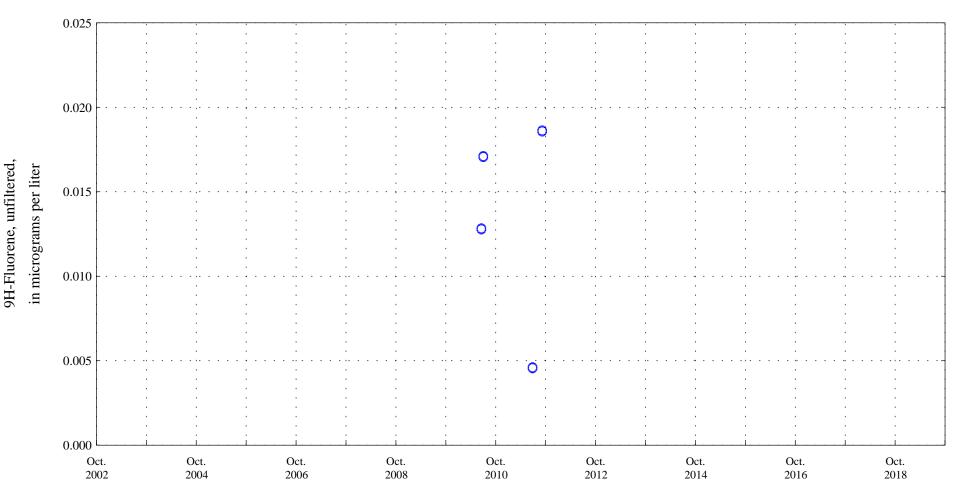

Date

**OOO** Historic Data

Sand Creek above mouth at Colorado Springs, Co., station 07105600.

Date

\* \* \* Historic Censored Data

**OOO** Historic Data

Acenaphthene, unfiltered,

Sand Creek above mouth at Colorado Springs, Co., station 07105600.