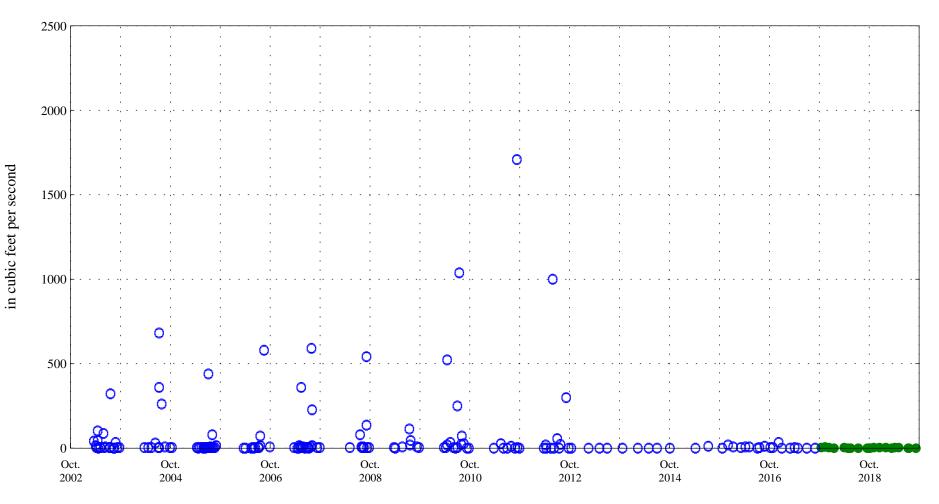

Sand Creek above mouth at Colorado Springs, Co., station 07105600.

Date

• Current Data OOO Historic Data

Instantaneous discharge,

Sand Creek above mouth at Colorado Springs, Co., station 07105600.

Date

Current Data