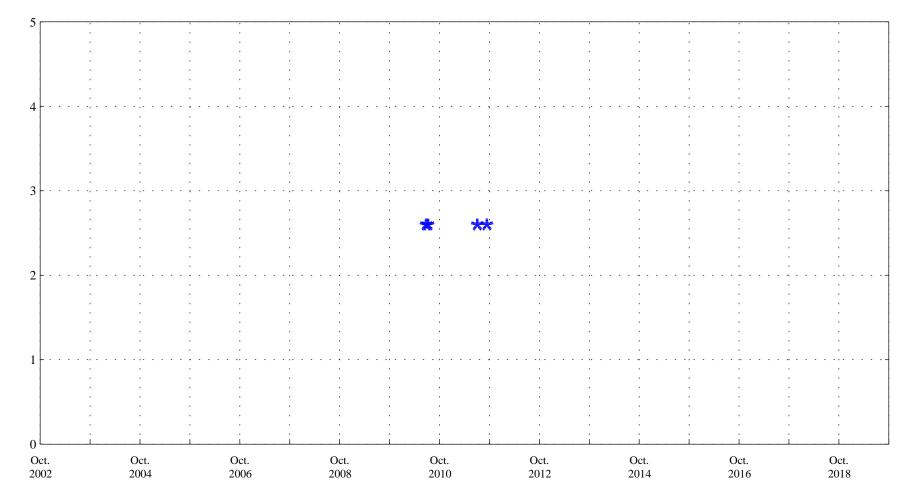

Date

**\* \* \*** Historic Censored Data

3,3-Dichlorobenzidine, unfiltered,

Sand Creek above mouth at Colorado Springs, Co., station 07105600.

Date

**\* \* \*** Historic Censored Data

3-beta-Coprostanol,

Sand Creek above mouth at Colorado Springs, Co., station 07105600.