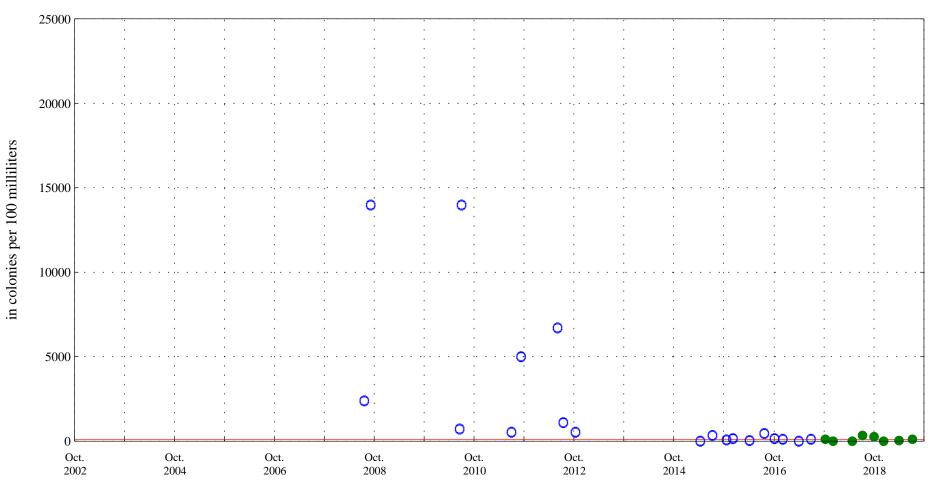

Sulfate,

Sand Creek above mouth at Colorado Springs, Co., station 07105600.

Date

\* \* \* Historic Censored Data

Aquatic Life Acute Standard 4.3 Aquatic Life Chronic Standard 1.4

Ammonia nitrogen, in milligrams per liter