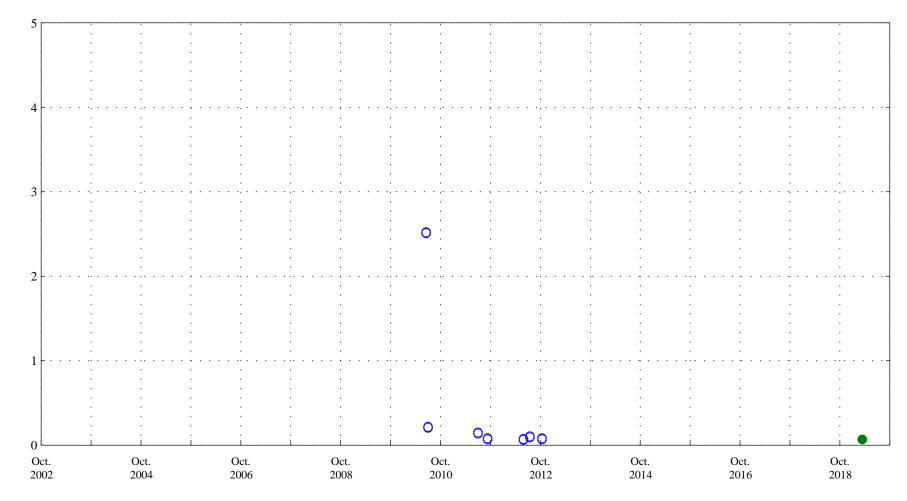

Sand Creek above mouth at Colorado Springs, Co., station 07105600.

Date

Phosphorus, unfiltered, in milligrams per liter

Sand Creek above mouth at Colorado Springs, Co., station 07105600.

Sand Creek above mouth at Colorado Springs, Co., station 07105600.