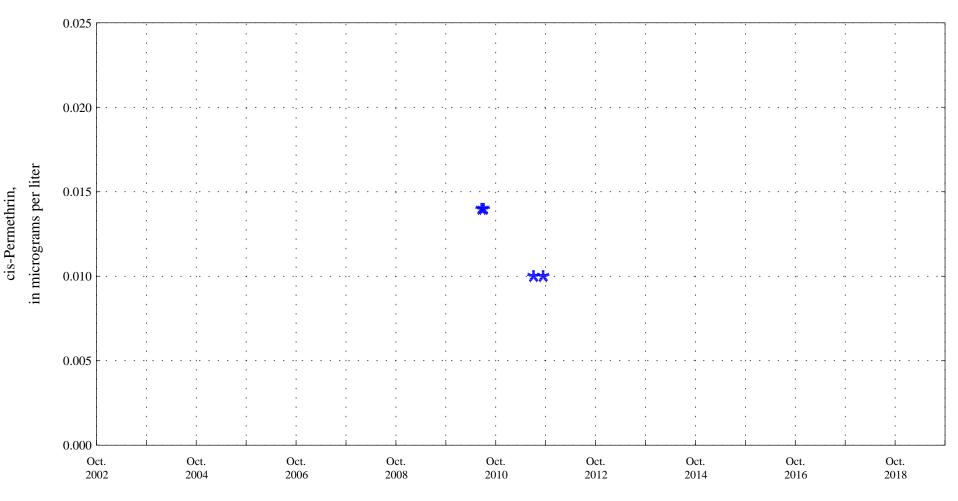

Date

Sand Creek above mouth at Colorado Springs, Co., station 07105600.

Date

\* \* \* Historic Censored Data

Sand Creek above mouth at Colorado Springs, Co., station 07105600.

Date

**\* \* \*** Historic Censored Data