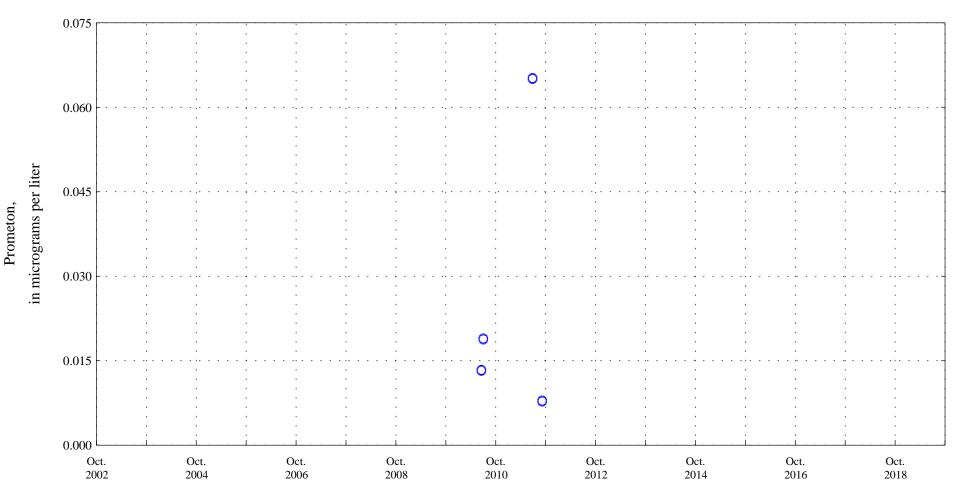

Date

\* \* \* Historic Censored Data

OOO Historic Data

Aquatic Life Chronic Standard 0.010

Sand Creek above mouth at Colorado Springs, Co., station 07105600.

Date

Water Supply Chronic Standard 210

Sand Creek above mouth at Colorado Springs, Co., station 07105600.