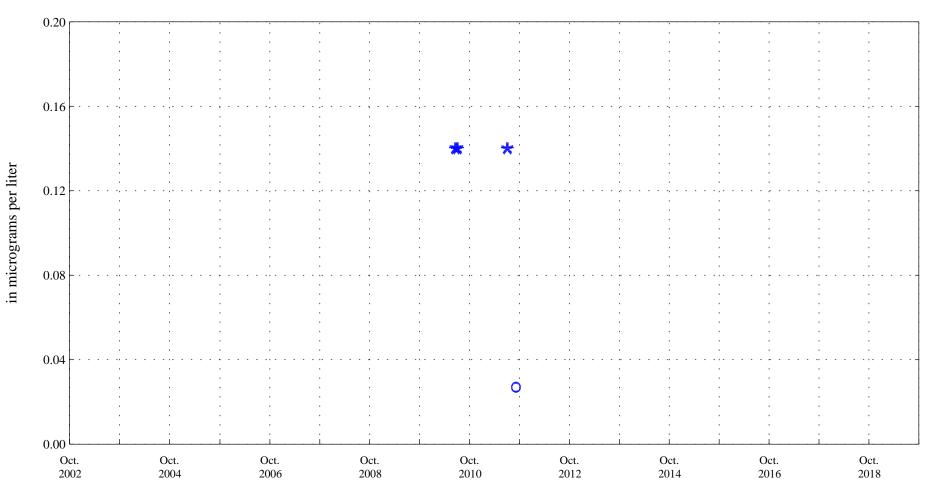

Date

Sand Creek above mouth at Colorado Springs, Co., station 07105600.

Date

**\* \* \*** Historic Censored Data

4-tert-Octylphenol diethoxylate,

Sand Creek above mouth at Colorado Springs, Co., station 07105600.