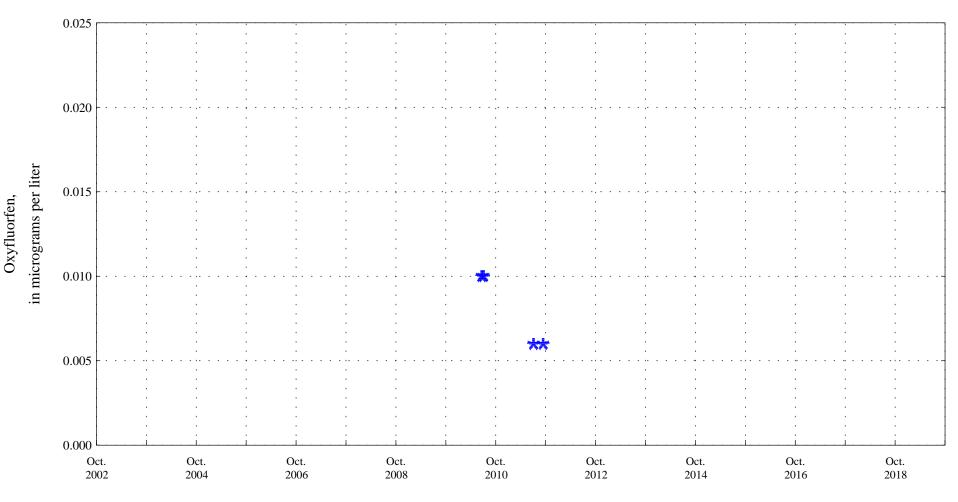

Springs, Co., station 07105600.



Date



Sand Creek above mouth at Colorado Springs, Co., station 07105600.



Date



Sand Creek above mouth at Colorado Springs, Co., station 07105600.



Date

\* \* \* Historic Censored Data



Sand Creek above mouth at Colorado Springs, Co., station 07105600.



**\* \* \*** Historic Censored Data



Sand Creek above mouth at Colorado Springs, Co., station 07105600.



Date



Sand Creek above mouth at Colorado Springs, Co., station 07105600.



\* \* \* Historic Censored Data



Sand Creek above mouth at Colorado Springs, Co., station 07105600.



Date

\* \* \* Historic Censored Data



Sand Creek above mouth at Colorado Springs, Co., station 07105600.



Date

OOO Historic Data



Sand Creek above mouth at Colorado Springs, Co., station 07105600.



Date



Sand Creek above mouth at Colorado Springs, Co., station 07105600.



Date



Sand Creek above mouth at Colorado Springs, Co., station 07105600.



Date



Sand Creek above mouth at Colorado Springs, Co., station 07105600.



Date



Sand Creek above mouth at Colorado Springs, Co., station 07105600.



Date

\* \* \* Historic Censored Data

OOO Historic Data



Sand Creek above mouth at Colorado Springs, Co., station 07105600.



Date

\* \* \* Historic Censored Data

OOO Historic Data



Sand Creek above mouth at Colorado Springs, Co., station 07105600.



Date



Sand Creek above mouth at Colorado Springs, Co., station 07105600.



Date

\* \* \* Historic Censored Data

OOO Historic Data



Pentachlorophenol, unfiltered,

Sand Creek above mouth at Colorado Springs, Co., station