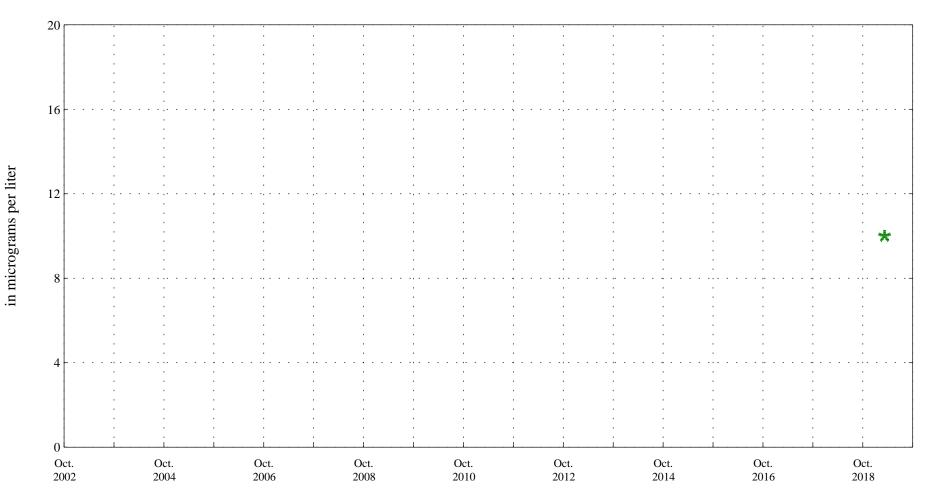

Date

Sodium,

Sand Creek above mouth at Colorado Springs, Co., station 07105600.

Sand Creek above mouth at Colorado Springs, Co., station 07105600.

Date

Human Health Based Water Supply Chronic Standard 250

Sand Creek above mouth at Colorado Springs, Co., station 07105600.

Date

Fluoride,

Sand Creek above mouth at Colorado Springs, Co., station 07105600.

Sand Creek above mouth at Colorado Springs, Co., station 07105600.

Date

Human Health Based Water Supply Chronic Standard 250