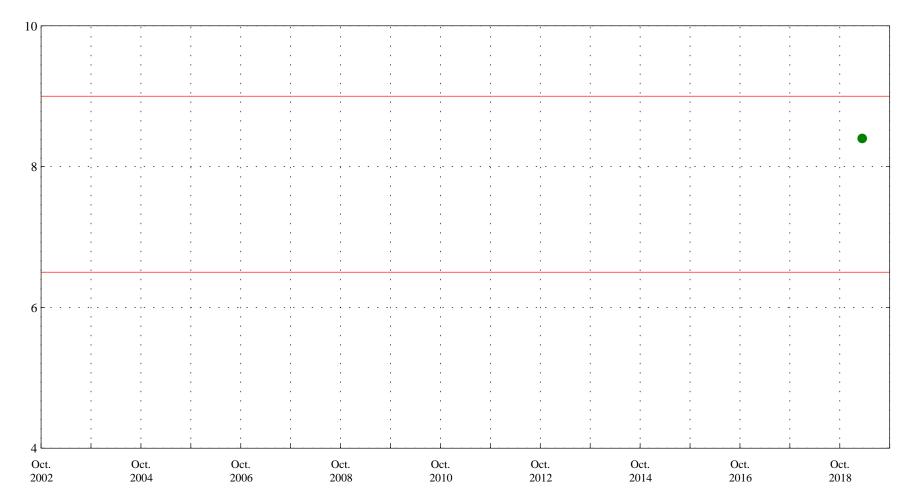

OOO Historic Data

Aquatic Life Standard 5.0

Dissolved oxygen,

Sand Creek above mouth at Colorado Springs, Co., station 07105600.

Date

OOO Historic Data

Aquatic Life Standard 6.5 to 9.0

pH,

Sand Creek above mouth at Colorado Springs, Co., station 07105600.

Date

Aquatic Life Standard 6.5 to 9.0

pH, laboratory, in standard units

Sand Creek above mouth at Colorado Springs, Co., station 07105600.