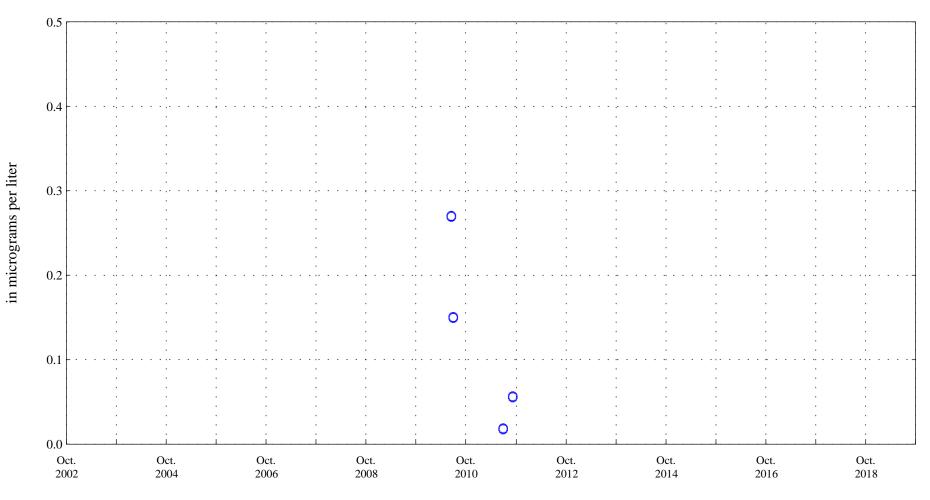

Date

Nickel,

Sand Creek above mouth at Colorado Springs, Co., station 07105600.

Date

Lowess

OOO Historic Data

Water Supply Chronic Standard 100

Sand Creek above mouth at Colorado Springs, Co., station 07105600.