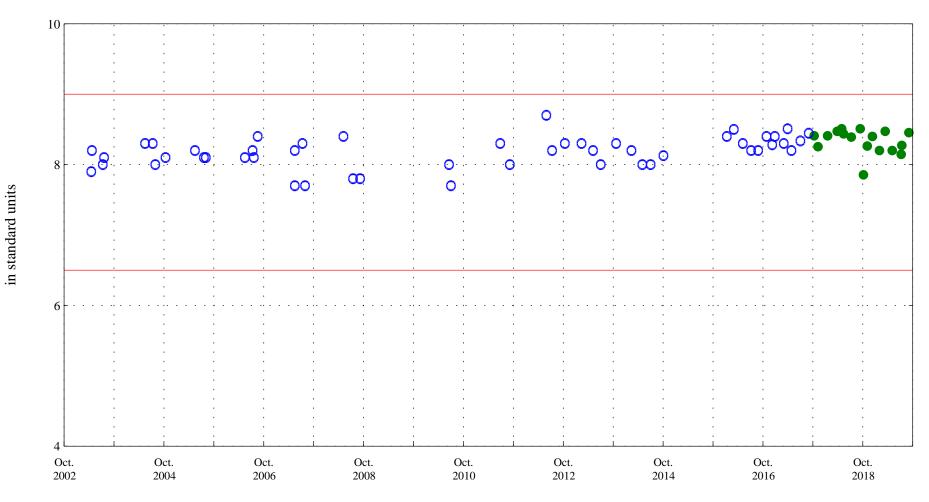

OOO Historic Data

Aquatic Life Standard 5.0

Dissolved oxygen,

Sand Creek above mouth at Colorado Springs, Co., station 07105600.

Date

OOO Historic Data

Aquatic Life Standard 6.5 to 9.0

pH,

Sand Creek above mouth at Colorado Springs, Co., station 07105600.

Date

Aquatic Life Standard 6.5 to 9.0

pH, laboratory, in standard units

Sand Creek above mouth at Colorado Springs, Co., station 07105600.