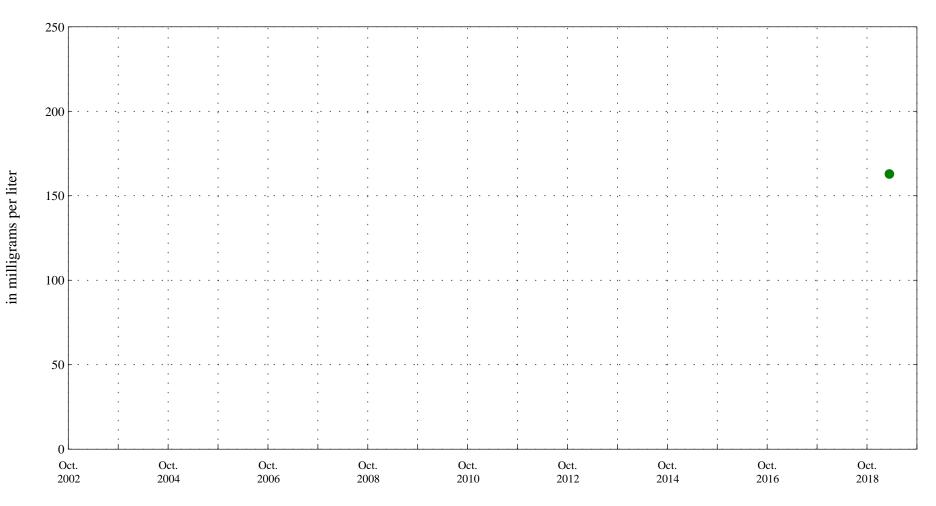

Date

Sodium,

Sand Creek above mouth at Colorado Springs, Co., station 07105600.

Sand Creek above mouth at Colorado Springs, Co., station 07105600.

Date

Human Health Based Water Supply Chronic Standard 250

Sand Creek above mouth at Colorado Springs, Co., station 07105600.