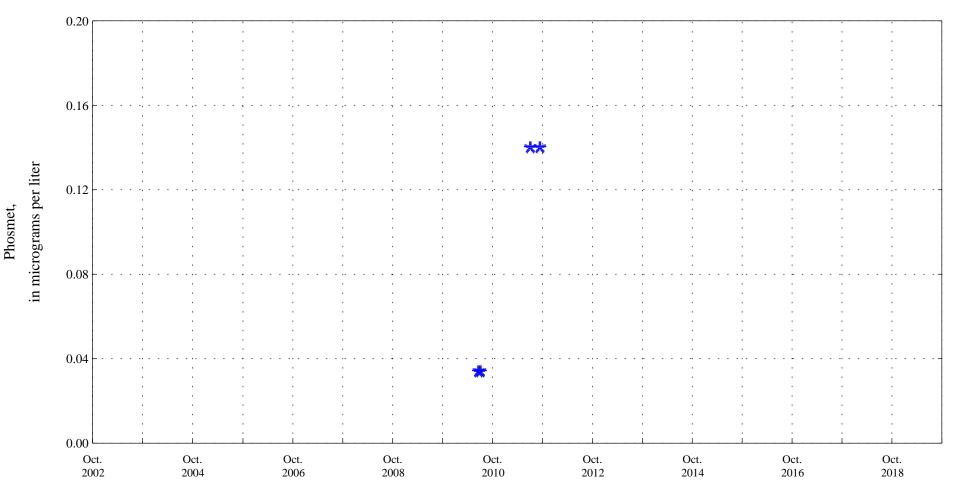

Sand Creek above mouth at Colorado Springs, Co., station 07105600.

Date

Phosphorus, unfiltered, in milligrams per liter

Sand Creek above mouth at Colorado Springs, Co., station 07105600.

Sand Creek above mouth at Colorado Springs, Co., station 07105600.