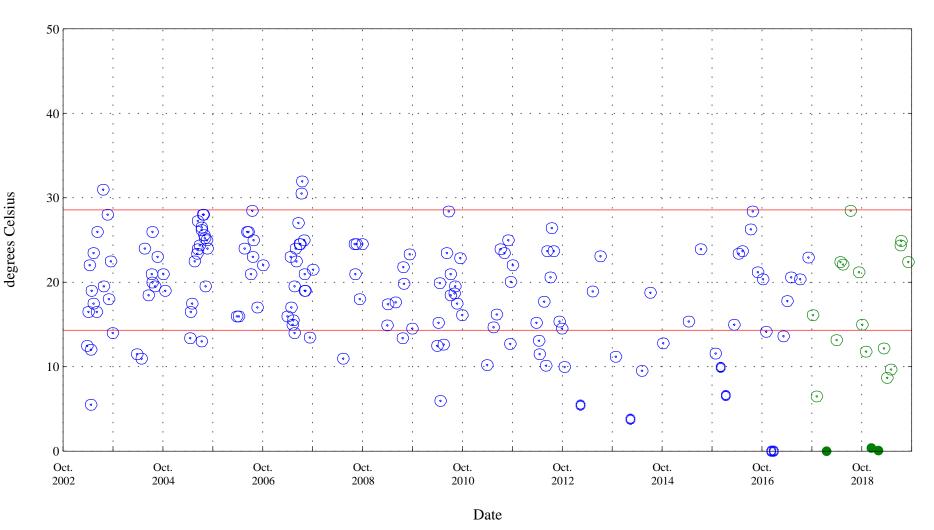

Current Data, Cool Season Std

OOO Historic Data, Cool Season Std

⊙ ⊙ ⊙ Current Data, Warm Season Std
⊙ ⊙ ⊙ Historic Data, Warm Season Std

Aquatic Life Dec - Feb, Cool Season Std 14.3 Aquatic Life Mar - Nov, Warm Season Std 28.6