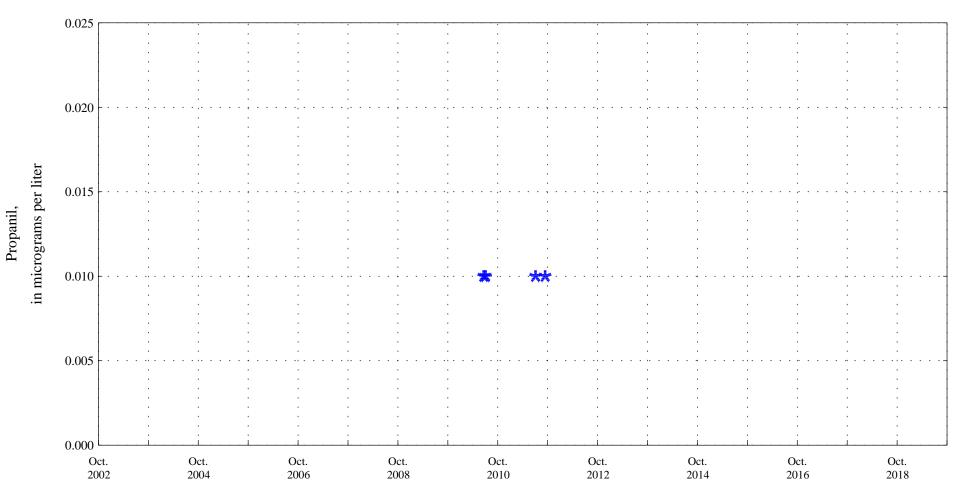

Date

\* \* \* Historic Censored Data

OOO Historic Data

Aquatic Life Chronic Standard 0.010

Sand Creek above mouth at Colorado Springs, Co., station 07105600.

Date

Water Supply Chronic Standard 210

Sand Creek above mouth at Colorado Springs, Co., station 07105600.