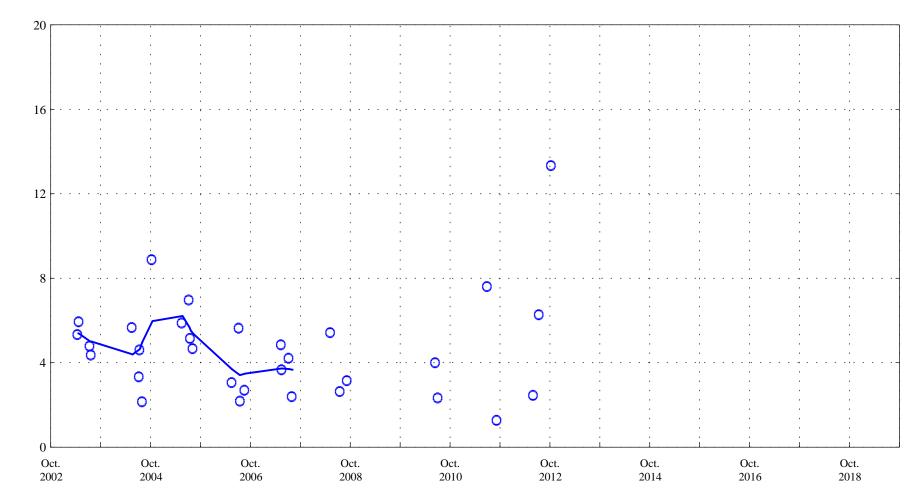

Date

OOO Historic Data

Lowess

in micrograms per liter

Arsenic, unfiltered

Sand Creek above mouth at Colorado Springs, Co., station 07105600.

Date

Agriculture Chronic Standard 0.75

Boron,

Sand Creek above mouth at Colorado Springs, Co., station 07105600.

Date

OOO Historic Data

Lowess

Agriculture Chronic Standard 0.75

Boron, unfiltered, in micrograms per liter

Sand Creek above mouth at Colorado Springs, Co., station 07105600.