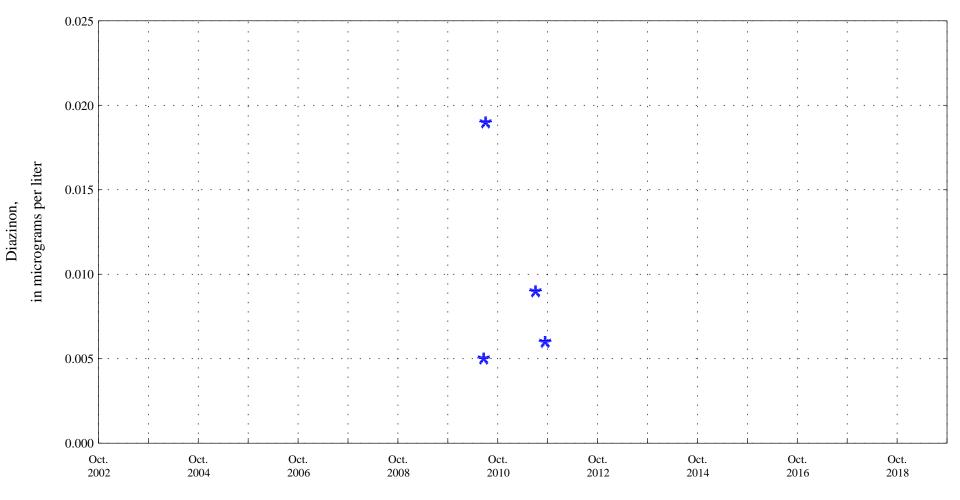

Sulfate,

Sand Creek above mouth at Colorado Springs, Co., station 07105600.

Date

\* \* \* Historic Censored Data

Aquatic Life Acute Standard 4.3 Aquatic Life Chronic Standard 1.4

Ammonia nitrogen, in milligrams per liter