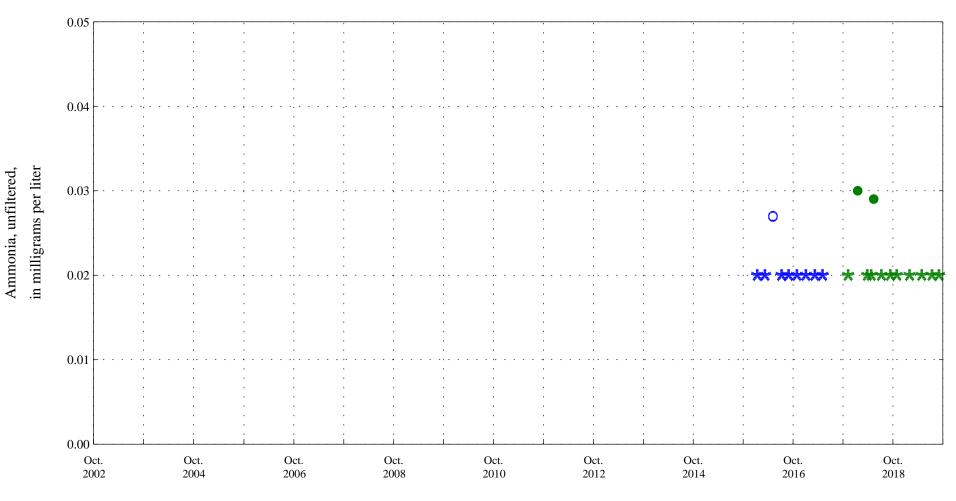

Sulfate,

Sand Creek above mouth at Colorado Springs, Co., station 07105600.

Date

\* \* \* Historic Censored Data

Aquatic Life Acute Standard 4.3 Aquatic Life Chronic Standard 1.4

Ammonia nitrogen, in milligrams per liter