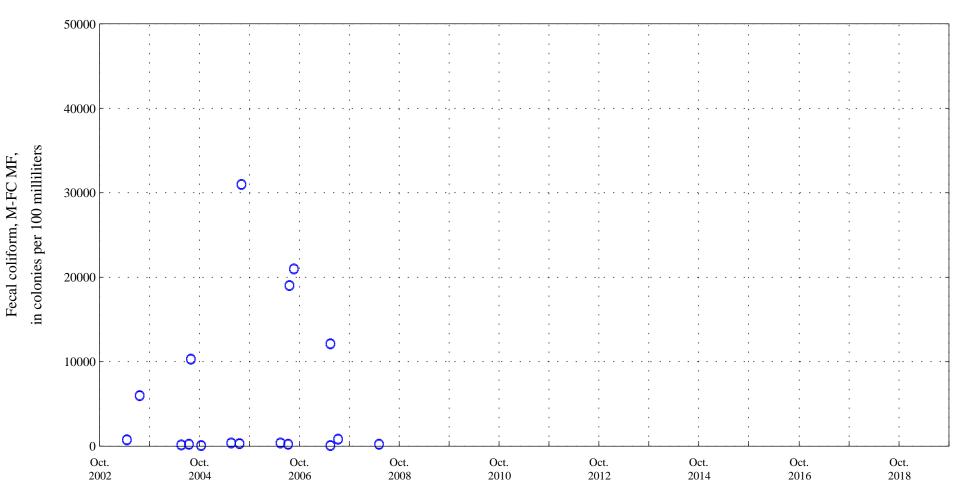

Date

• Current Data OOO Historic Data

Recreational Standard 126

Escherichia coli, Defined Substrate Technology,

Sand Creek above mouth at Colorado Springs, Co., station 07105600.

Date

**Recreational Standard 126** 