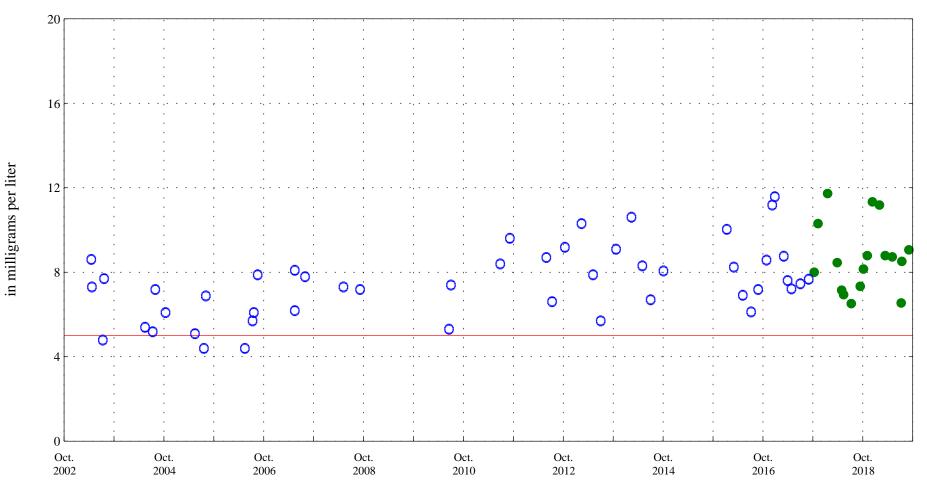

OOO Historic Data

Aquatic Life Standard 5.0

Dissolved oxygen,

Sand Creek above mouth at Colorado Springs, Co., station 07105600.

Date

OOO Historic Data

Aquatic Life Standard 6.5 to 9.0

pH,