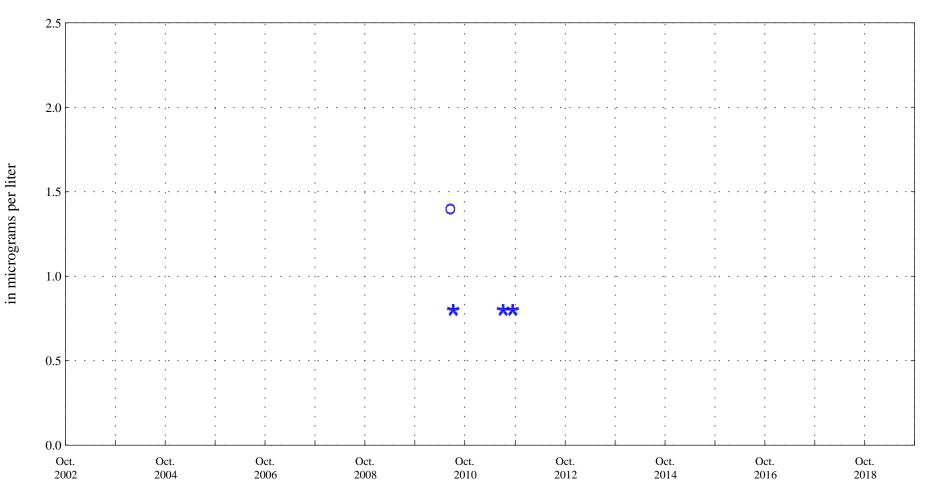

Sulfate,

Sand Creek above mouth at Colorado Springs, Co., station 07105600.

Date

\* \* \* Historic Censored Data

Aquatic Life Acute Standard 4.3 Aquatic Life Chronic Standard 1.4

Ammonia nitrogen, in milligrams per liter