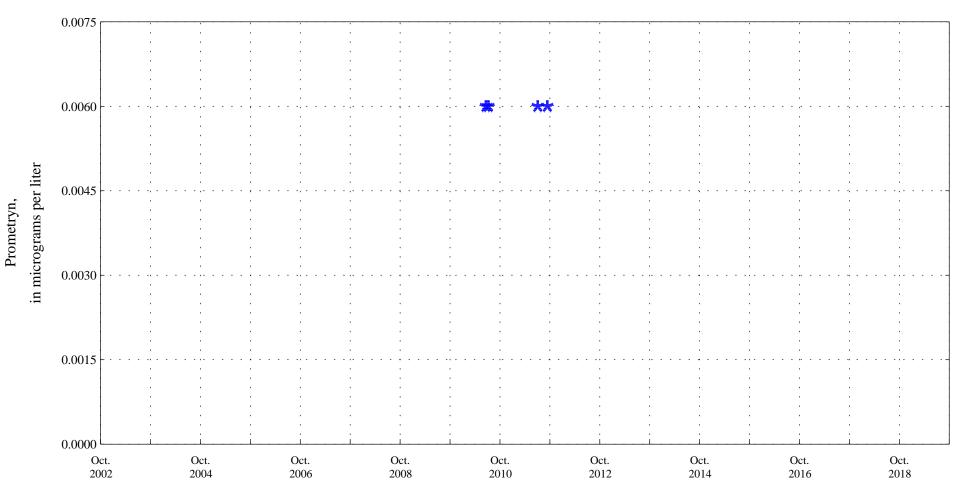

Date

\* \* \* Historic Censored Data

OOO Historic Data

Aquatic Life Chronic Standard 0.010

Sand Creek above mouth at Colorado Springs, Co., station 07105600.

Date

Water Supply Chronic Standard 210

Sand Creek above mouth at Colorado Springs, Co., station 07105600.