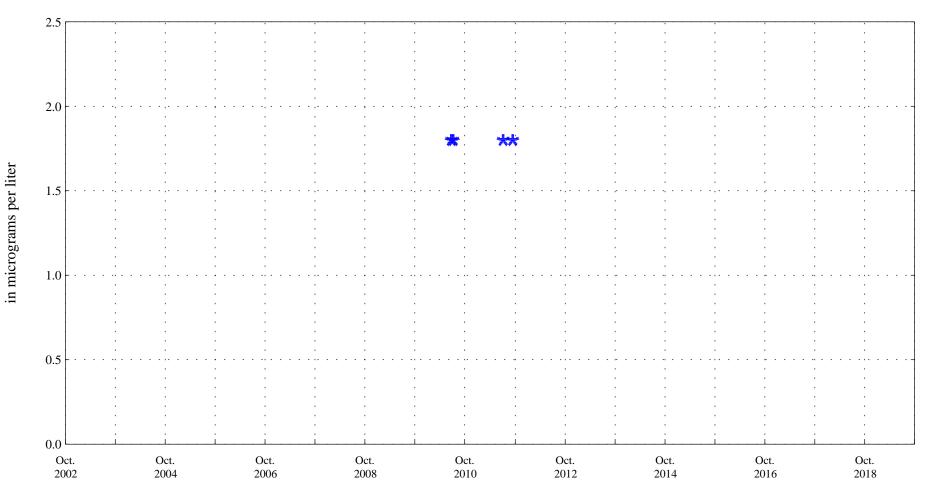

Date

 $\star$   $\star$   $\star$  Historic Censored Data

OOO Historic Data

Sand Creek above mouth at Colorado Springs, Co., station 07105600.

Date

Strontium,

Sand Creek above mouth at Colorado Springs, Co., station 07105600.