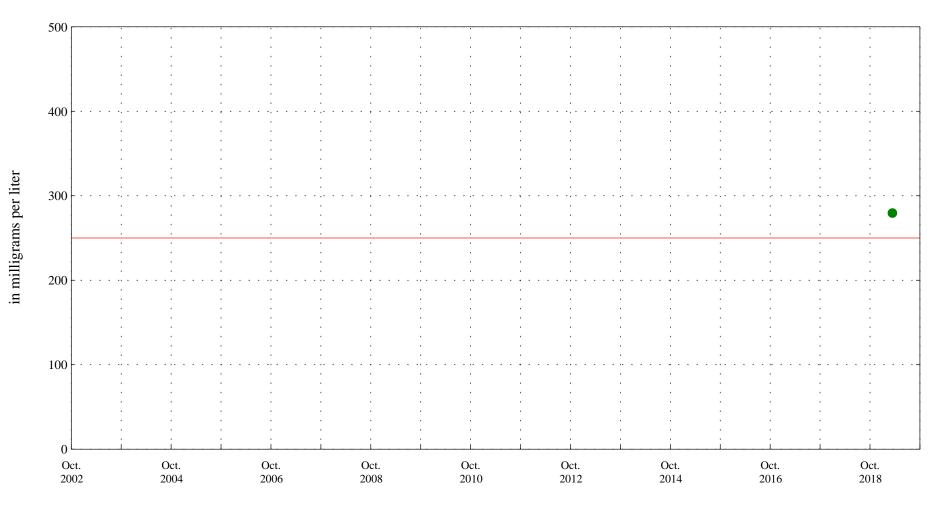

Date

Sodium,

Sand Creek above mouth at Colorado Springs, Co., station 07105600.

Sand Creek above mouth at Colorado Springs, Co., station 07105600.

Date

Human Health Based Water Supply Chronic Standard 250

Sand Creek above mouth at Colorado Springs, Co., station 07105600.

Date

Fluoride,

Sand Creek above mouth at Colorado Springs, Co., station 07105600.

Sand Creek above mouth at Colorado Springs, Co., station 07105600.

Date

Human Health Based Water Supply Chronic Standard 250