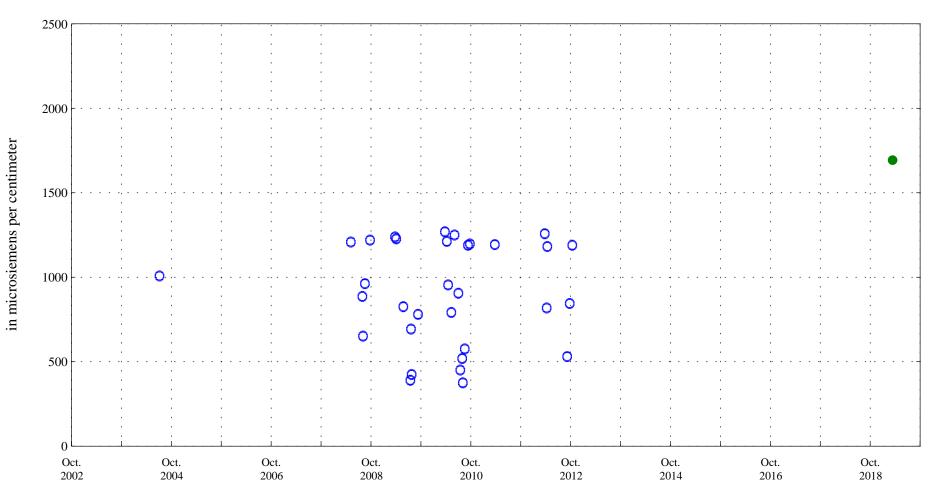

Date

Specific conductance, laboratory,

Sand Creek above mouth at Colorado Springs, Co., station 07105600.

Date

in microsiemens per centimeter

Specific conductance,

Sand Creek above mouth at Colorado Springs, Co., station 07105600.