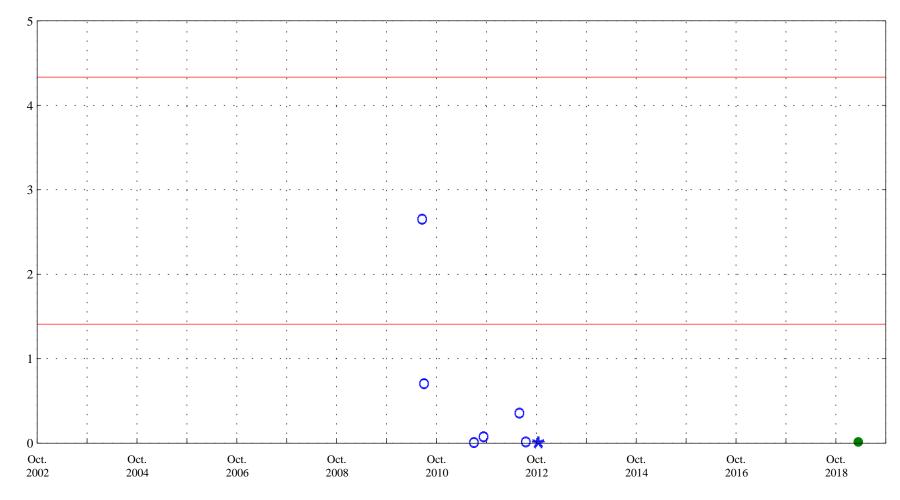

Sulfate,

Sand Creek above mouth at Colorado Springs, Co., station 07105600.

Date

\* \* \* Historic Censored Data

Aquatic Life Acute Standard 4.3 Aquatic Life Chronic Standard 1.4

Ammonia nitrogen, in milligrams per liter