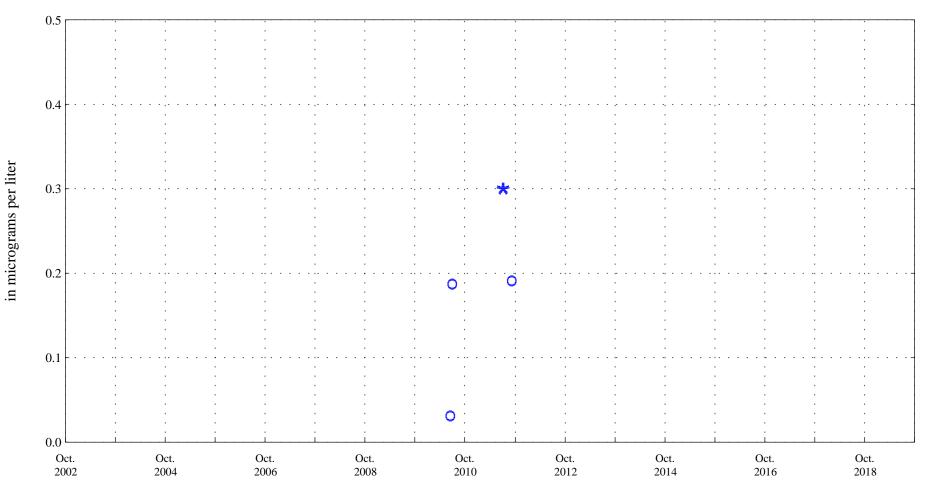

Date

\* \* \* Historic Censored Data

OOO Historic Data

Aquatic Life Chronic Standard 0.010

Sand Creek above mouth at Colorado Springs, Co., station 07105600.

Date

Water Supply Chronic Standard 210

Sand Creek above mouth at Colorado Springs, Co., station 07105600.