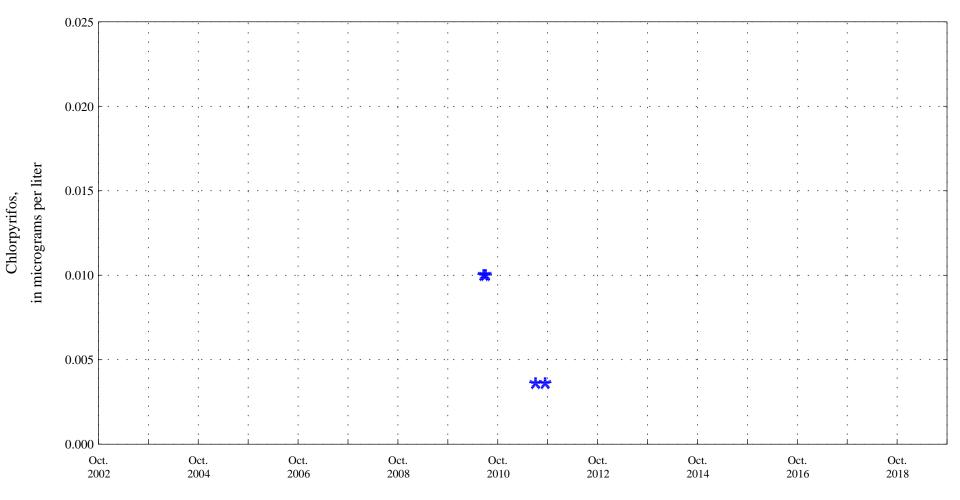

Date

Sand Creek above mouth at Colorado Springs, Co., station 07105600.

Date

\* \* \* Historic Censored Data

Sand Creek above mouth at Colorado Springs, Co., station 07105600.

Date

**\* \* \*** Historic Censored Data