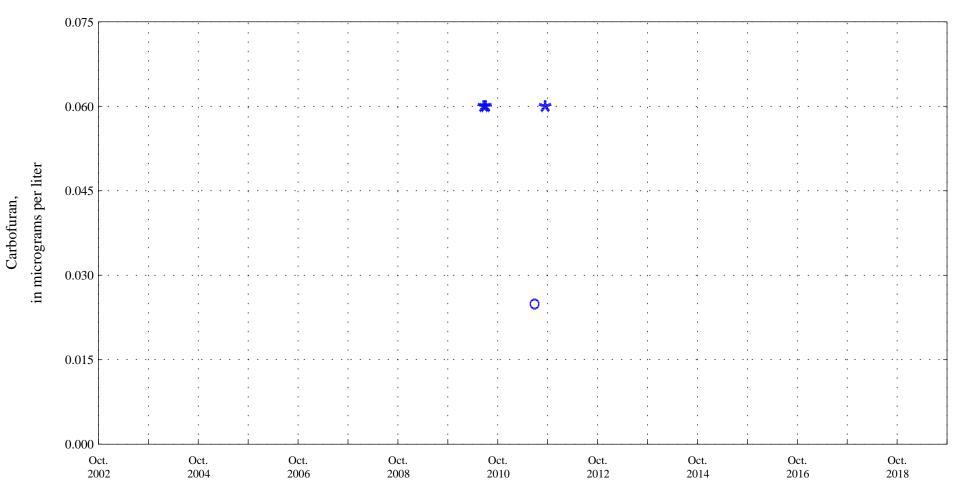

Date

\* \* \* Historic Censored Data

OOO Historic Data

Aquatic Life Chronic Standard 0.010

Sand Creek above mouth at Colorado Springs, Co., station 07105600.

Date

Water Supply Chronic Standard 210

Sand Creek above mouth at Colorado Springs, Co., station 07105600.