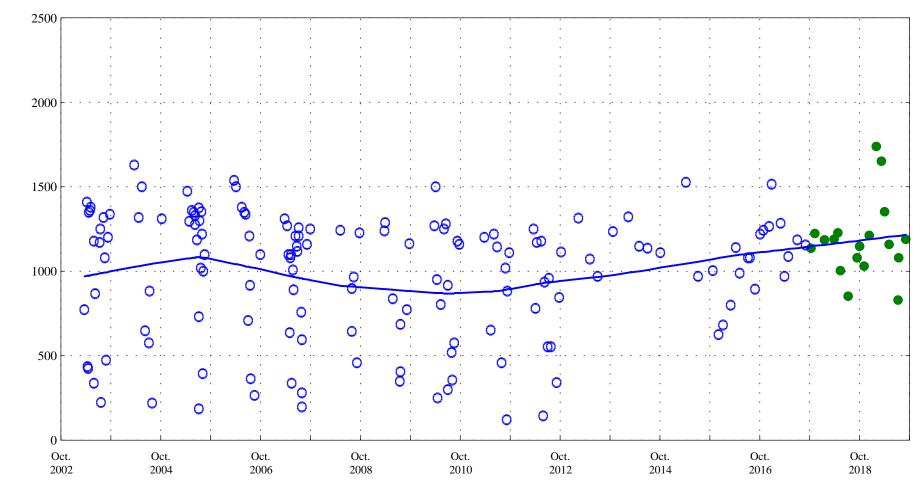

Date

Specific conductance, laboratory,

Sand Creek above mouth at Colorado Springs, Co., station 07105600.

Date

in microsiemens per centimeter

Specific conductance,

Sand Creek above mouth at Colorado Springs, Co., station 07105600.