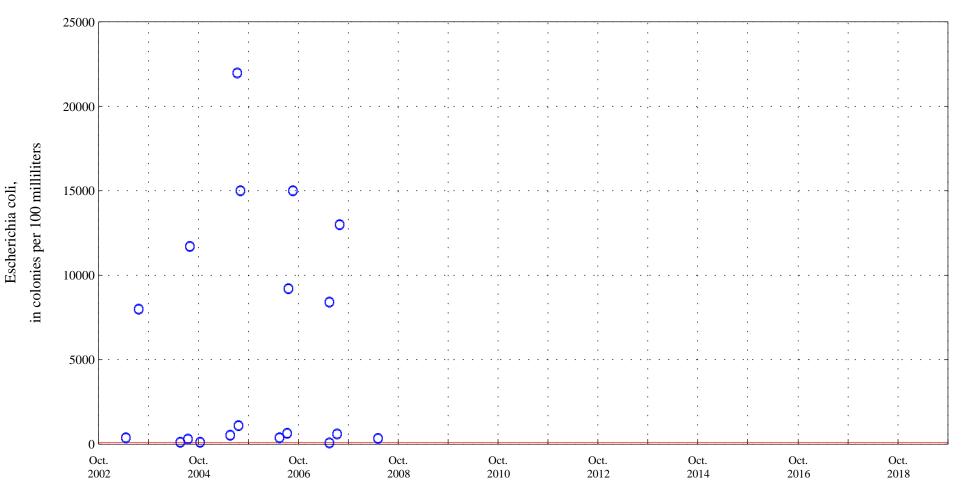

Date

• Current Data OOO Historic Data

Recreational Standard 126

Escherichia coli, Defined Substrate Technology,

Sand Creek above mouth at Colorado Springs, Co., station 07105600.

Date

**Recreational Standard 126** 