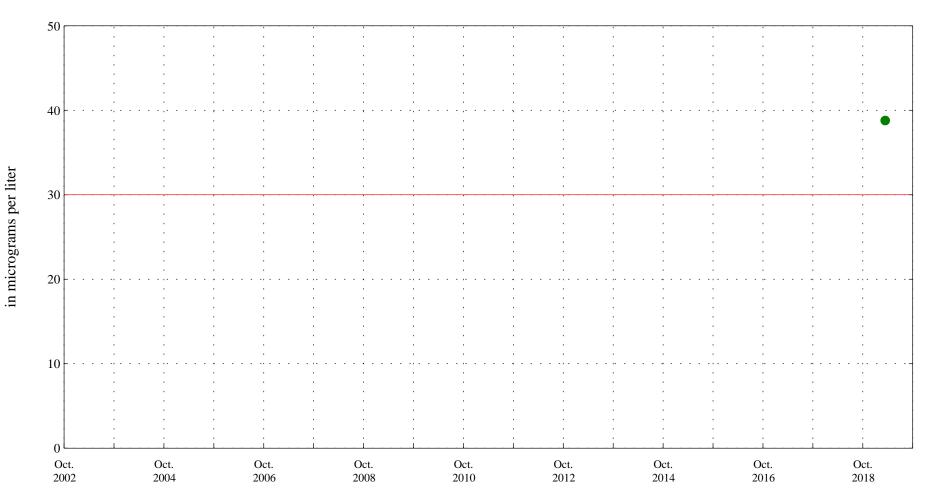

Date

\* \* \* Historic Censored Data

**OOO** Historic Data

Tris(dichloroisopropyl) phosphate,

Sand Creek above mouth at Colorado Springs, Co., station 07105600.

Date

Basic Standard Chronic Standard 30.0

Uranium (natural),