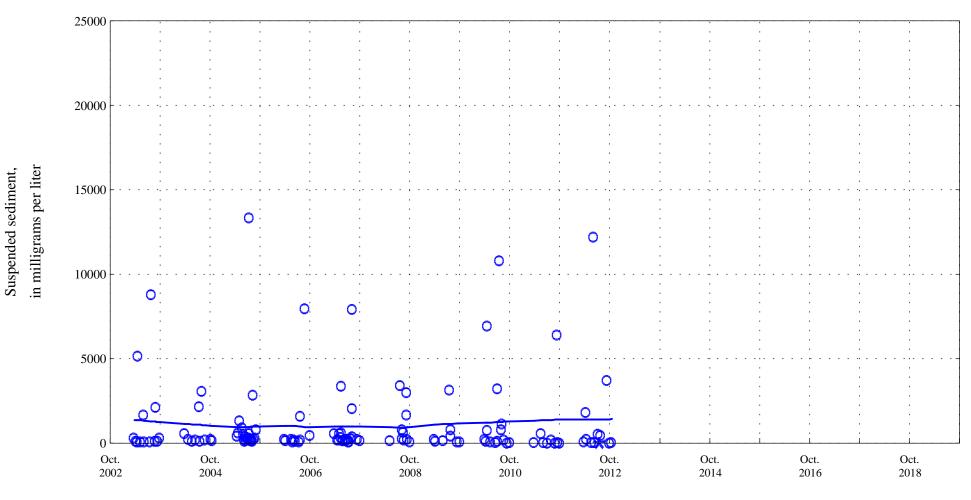

Sulfate,

Sand Creek above mouth at Colorado Springs, Co., station 07105600.

Date

\* \* \* Historic Censored Data

Aquatic Life Acute Standard 4.3 Aquatic Life Chronic Standard 1.4

Ammonia nitrogen, in milligrams per liter