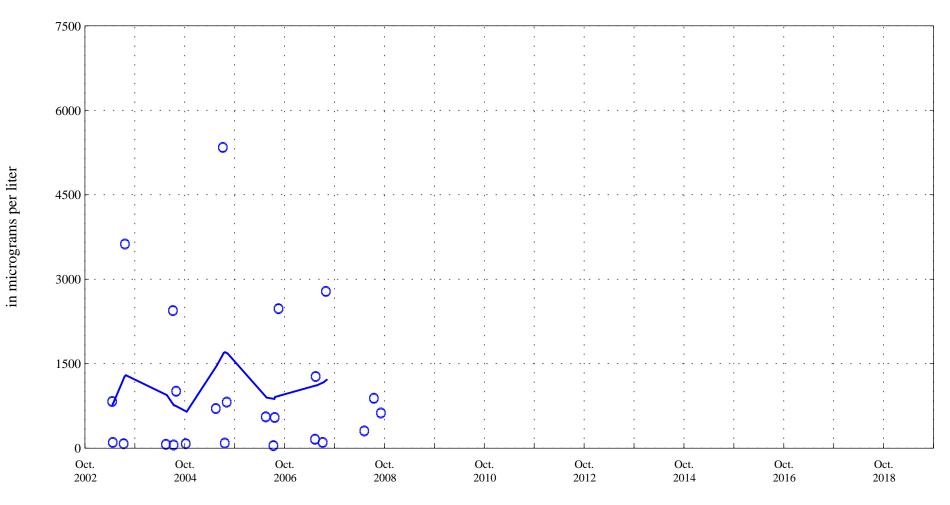

Date

\* \* \* Historic Censored Data

OOO Historic Data

Aquatic Life Chronic Standard 0.010

Sand Creek above mouth at Colorado Springs, Co., station 07105600.

Date

Water Supply Chronic Standard 210

Sand Creek above mouth at Colorado Springs, Co., station 07105600.