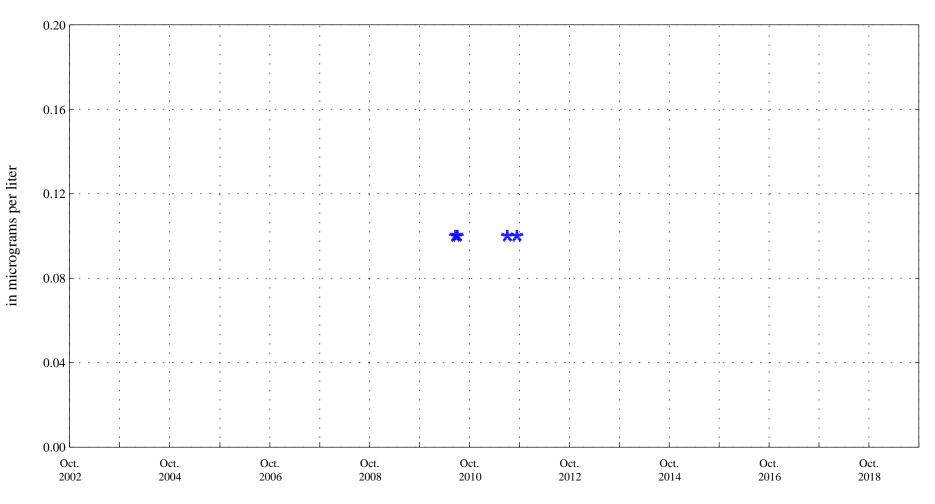

Date

Sand Creek above mouth at Colorado Springs, Co., station 07105600.

Date

\* \* \* Historic Censored Data

OOO Historic Data

Bromacil,

Sand Creek above mouth at Colorado Springs, Co., station 07105600.

Date