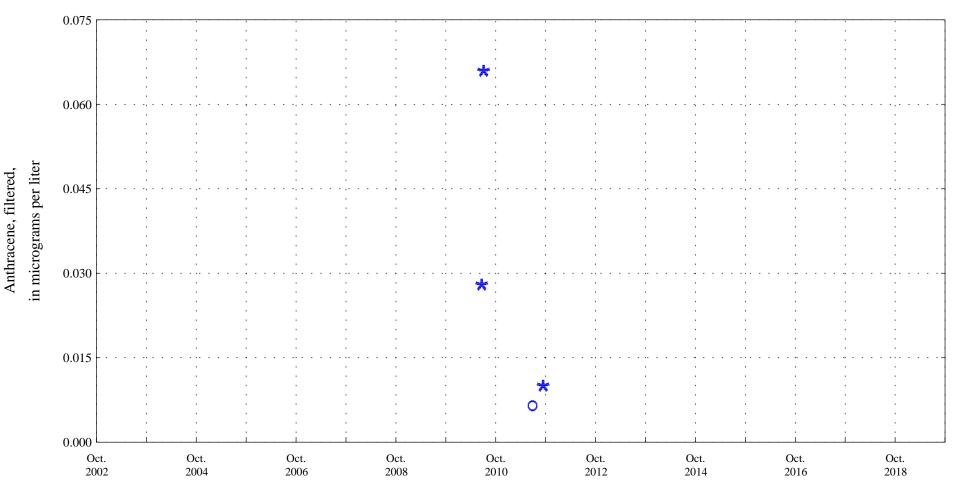

Date

\* \* \* Historic Censored Data

OOO Historic Data

Anthracene, unfiltered,

Sand Creek above mouth at Colorado Springs, Co., station 07105600.

Date

\* \* \* Historic Censored Data

OOO Historic Data