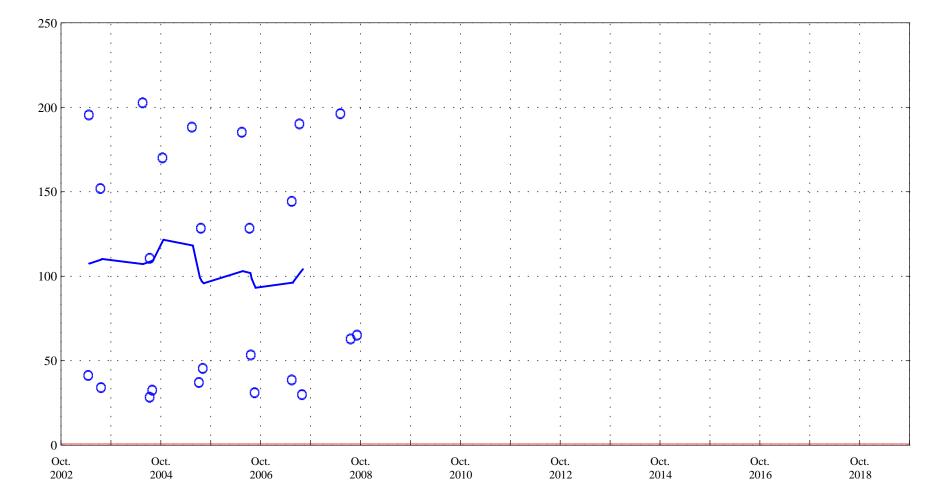

Sand Creek above mouth at Colorado Springs, Co., station 07105600.

Date

• Current Data OOO Historic Data

Instantaneous discharge,

Sand Creek above mouth at Colorado Springs, Co., station 07105600.

Date

Current Data

OOO Historic Data

Aquatic Life Standard 5.0

Dissolved oxygen,

Sand Creek above mouth at Colorado Springs, Co., station 07105600.

Date

OOO Historic Data

Aquatic Life Standard 6.5 to 9.0

pH,