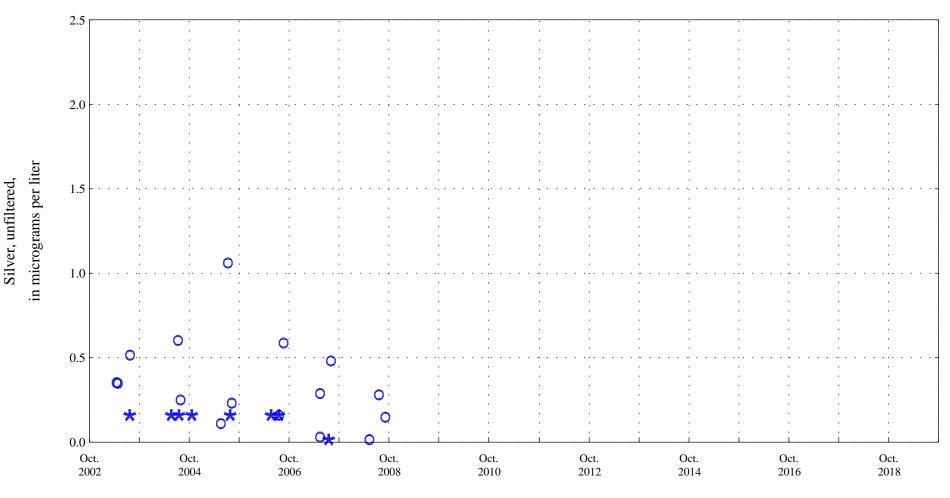

Sand Creek above mouth at Colorado Springs, Co., station 07105600.

Sand Creek above mouth at Colorado Springs, Co., station 07105600.

Date

OOO Historic Data — Lowess

Cadmium, unfiltered, in micrograms per liter

Sand Creek above mouth at Colorado Springs, Co., station 07105600.

Date

\* \* \* Current Censored Data

Sand Creek above mouth at Colorado Springs, Co., station 07105600.

Date

OOO Historic Data — Lowess

Chromium, unfiltered, in micrograms per liter