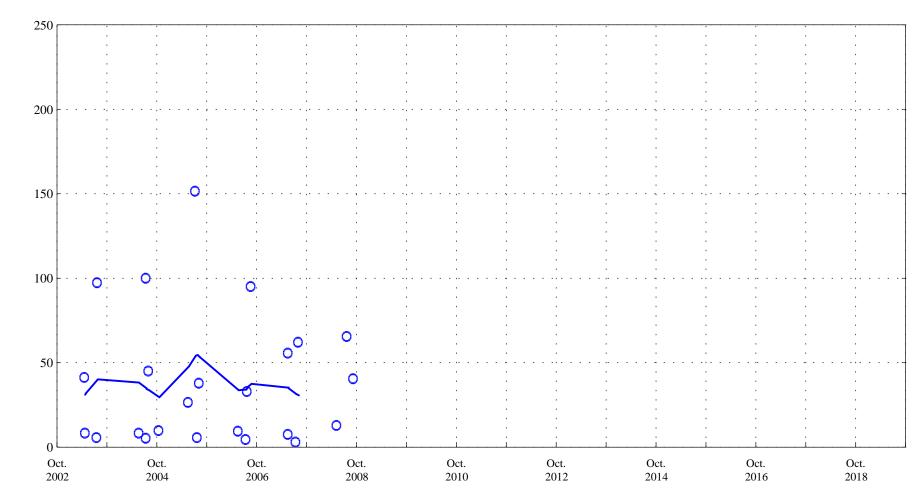

Date

OOO Historic Data

Lowess

Water Supply Acute Standard 50.0

Lead, unfiltered, in micrograms per liter

Sand Creek above mouth at Colorado Springs, Co., station 07105600.

Date

Lithium,