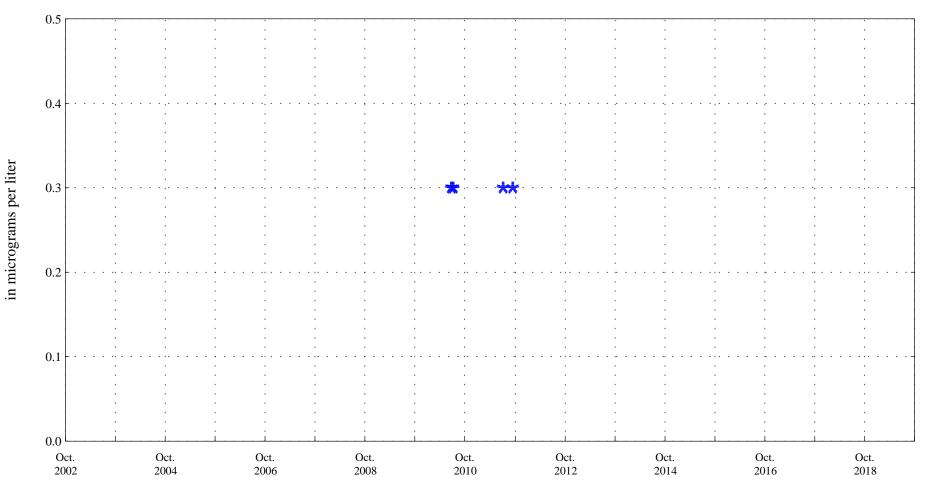

Date

\* \* \* Historic Censored Data

Cholesterol,

Sand Creek above mouth at Colorado Springs, Co., station 07105600.

Date

\* \* \* Historic Censored Data

OOO Historic Data

Chrysene, unfiltered,