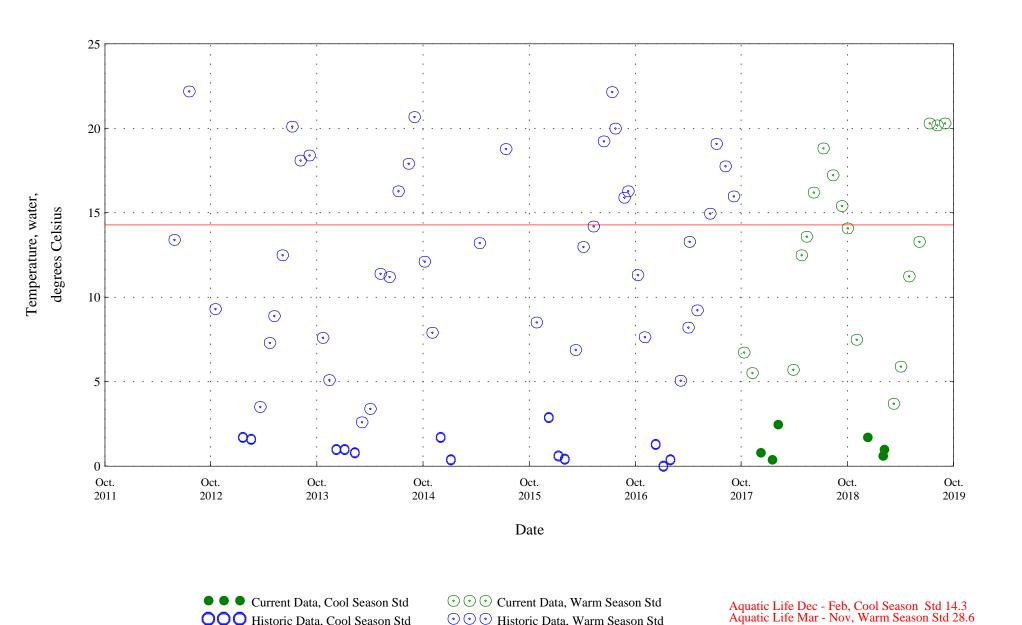

⊙ ⊙ ⊙ Historic Data, Warm Season Std

OOO Historic Data, Cool Season Std

Figure 47. Distribution of selected water-quality constituents relative to time for

Figure 47. Distribution of selected water-quality constituents relative to time for