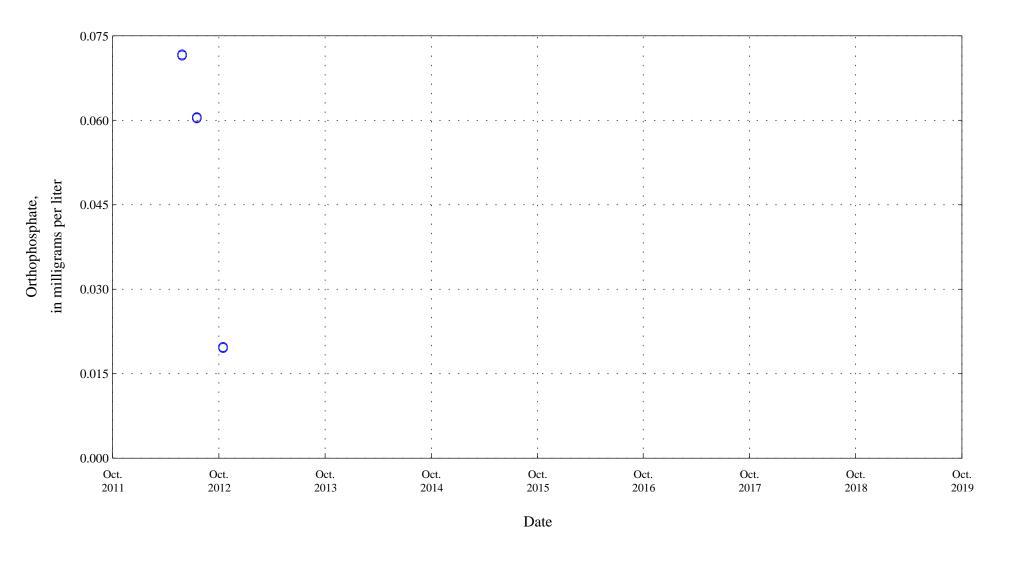

Figure 47. Distribution of selected water-quality constituents relative to time for

Figure 47. Distribution of selected water-quality constituents relative to time for

Figure 47. Distribution of selected water-quality constituents relative to time for

⊙ ⊙ ⊙ Historic Data, Warm Season Std

OOO Historic Data, Cool Season Std

Figure 47. Distribution of selected water-quality constituents relative to time for

Figure 47. Distribution of selected water-quality constituents relative to time for

Figure 47. Distribution of selected water-quality constituents relative to time for

Figure 47. Distribution of selected water-quality constituents relative to time for