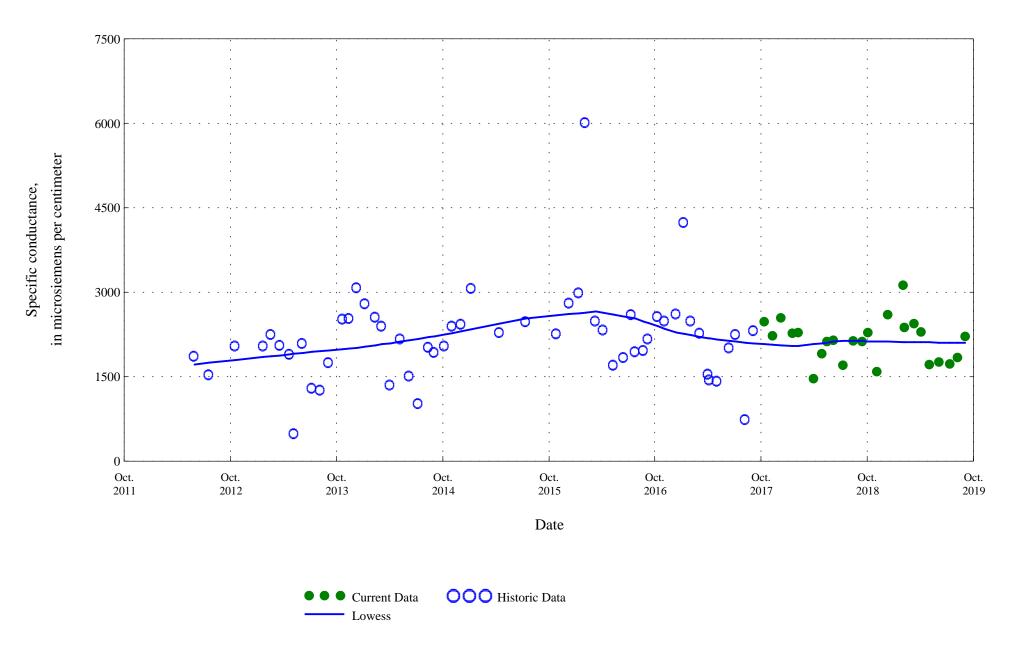

Figure 47. Distribution of selected water-quality constituents relative to time for

Figure 47. Distribution of selected water-quality constituents relative to time for

Figure 47. Distribution of selected water-quality constituents relative to time for

Figure 47. Distribution of selected water-quality constituents relative to time for

Figure 47. Distribution of selected water-quality constituents relative to time for