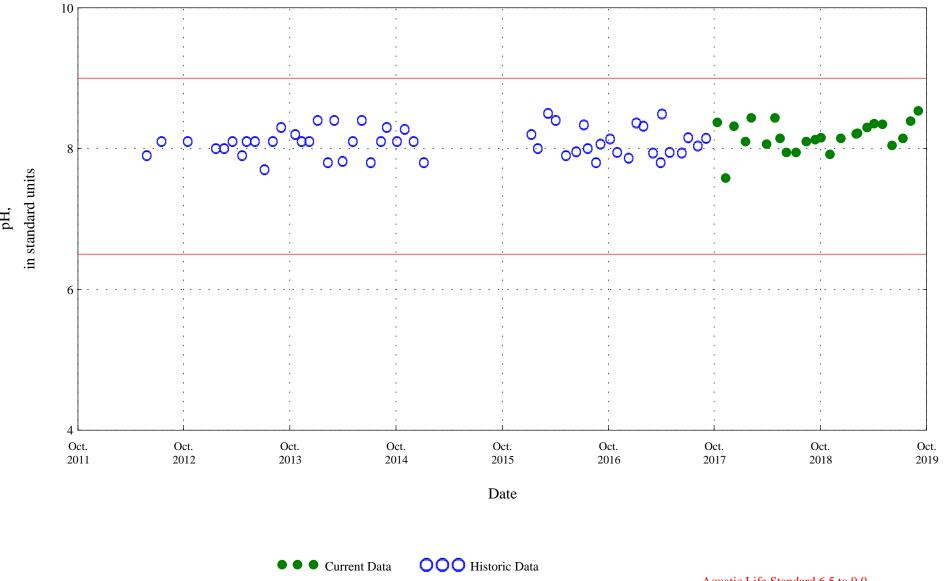

Figure 47. Distribution of selected water-quality constituents relative to time for

Figure 47. Distribution of selected water-quality constituents relative to time for

Figure 47. Distribution of selected water-quality constituents relative to time for

⊙ ⊙ ⊙ Historic Data, Warm Season Std

OOO Historic Data, Cool Season Std

Figure 47. Distribution of selected water-quality constituents relative to time for

Figure 47. Distribution of selected water-quality constituents relative to time for

Figure 47. Distribution of selected water-quality constituents relative to time for

Figure 47. Distribution of selected water-quality constituents relative to time for