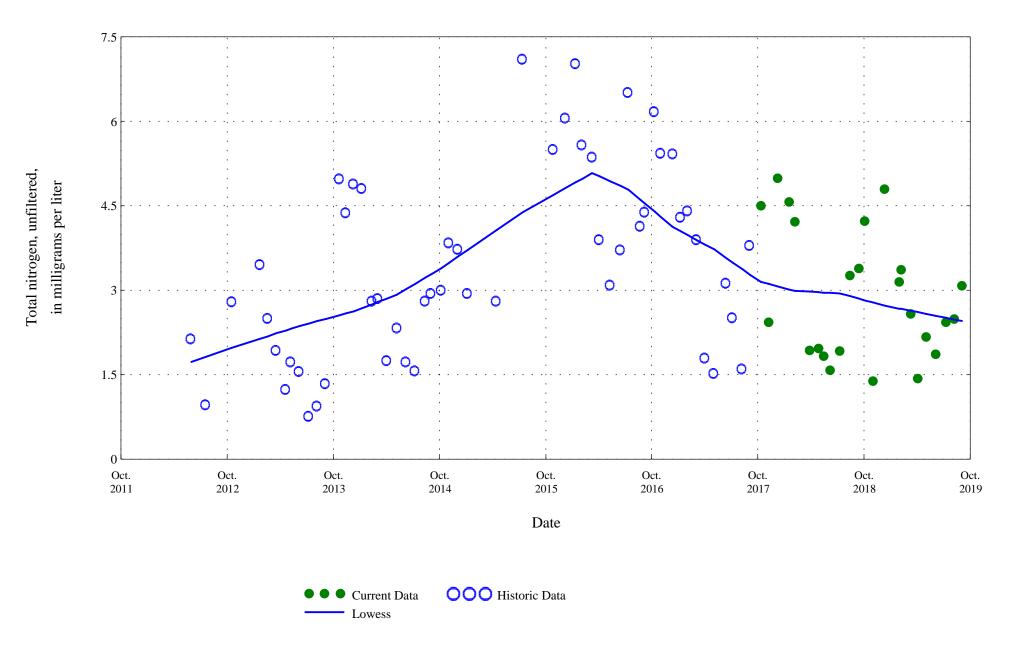

Figure 47. Distribution of selected water-quality constituents relative to time for

Figure 47. Distribution of selected water-quality constituents relative to time for

Figure 47. Distribution of selected water-quality constituents relative to time for