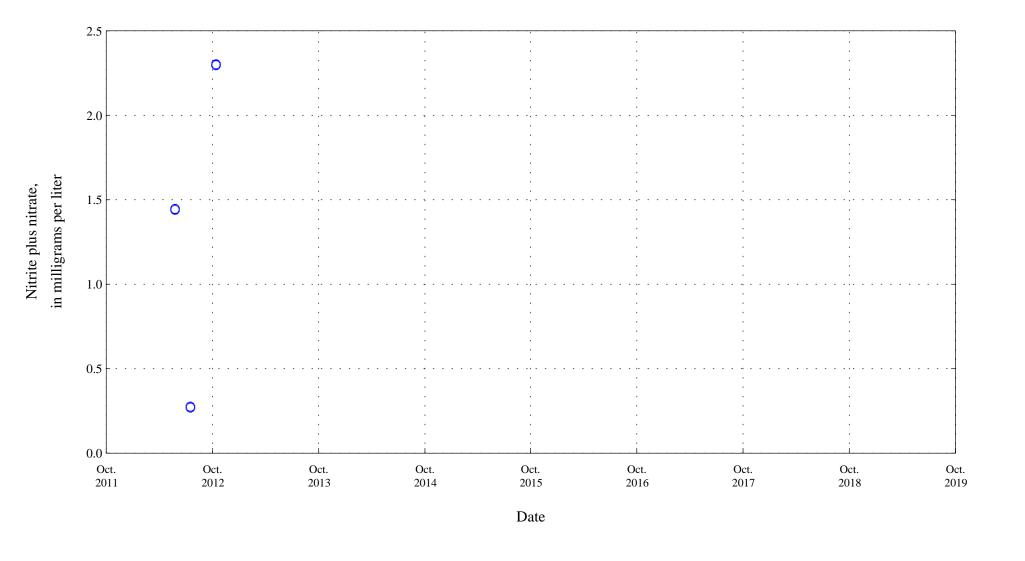

Figure 47. Distribution of selected water-quality constituents relative to time for

Figure 47. Distribution of selected water-quality constituents relative to time for

Figure 47. Distribution of selected water-quality constituents relative to time for

⊙ ⊙ ⊙ Historic Data, Warm Season Std

OOO Historic Data, Cool Season Std

Figure 47. Distribution of selected water-quality constituents relative to time for

Figure 47. Distribution of selected water-quality constituents relative to time for

Figure 47. Distribution of selected water-quality constituents relative to time for

Figure 47. Distribution of selected water-quality constituents relative to time for