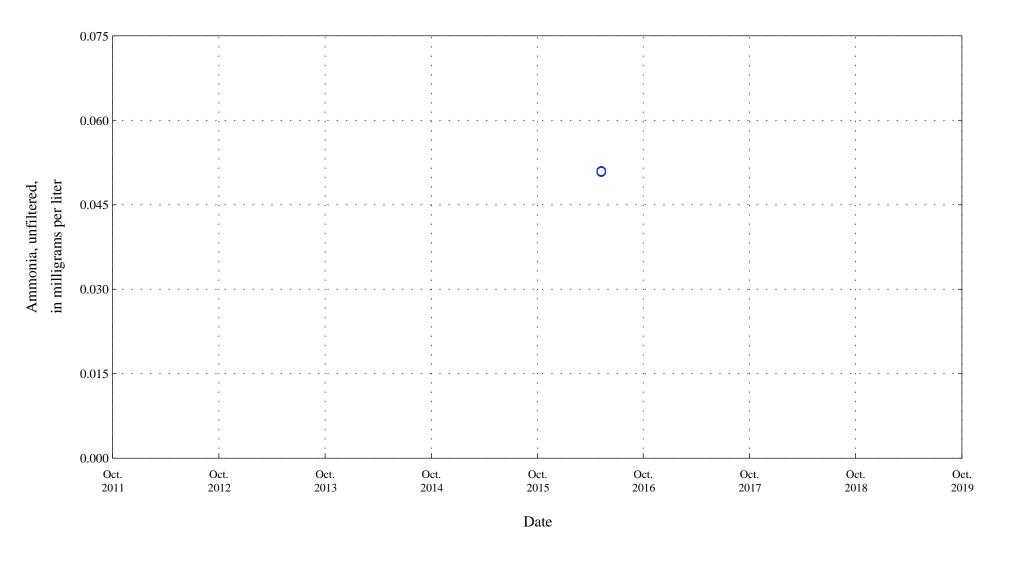

Figure 47. Distribution of selected water-quality constituents relative to time for

Figure 47. Distribution of selected water-quality constituents relative to time for

Figure 47. Distribution of selected water-quality constituents relative to time for

⊙ ⊙ ⊙ Historic Data, Warm Season Std

OOO Historic Data, Cool Season Std

Figure 47. Distribution of selected water-quality constituents relative to time for

Figure 47. Distribution of selected water-quality constituents relative to time for

Figure 47. Distribution of selected water-quality constituents relative to time for

Figure 47. Distribution of selected water-quality constituents relative to time for