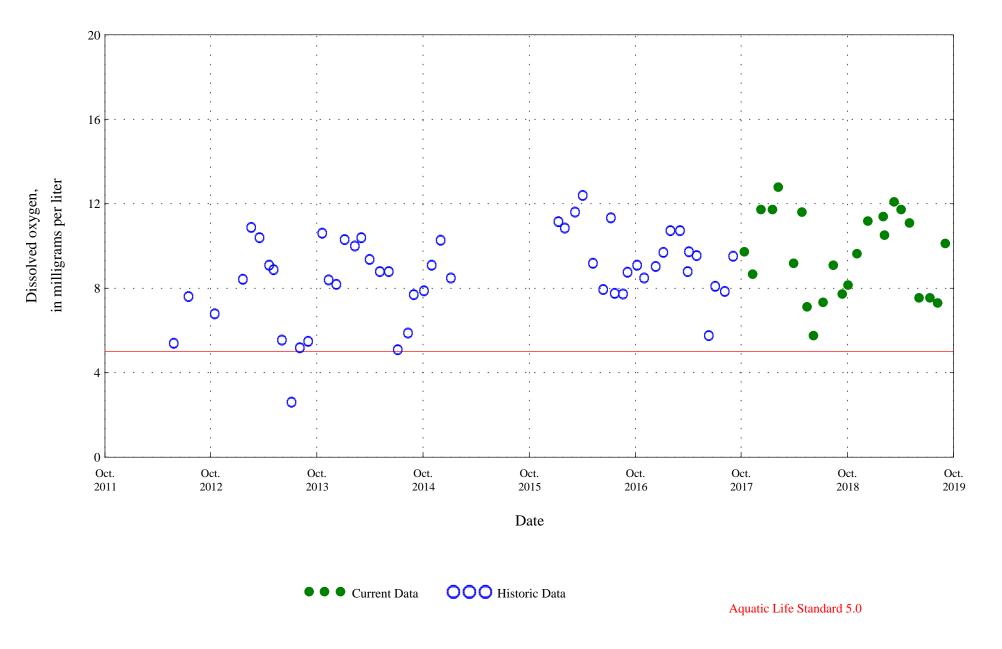

Figure 47. Distribution of selected water-quality constituents relative to time for

Figure 47. Distribution of selected water-quality constituents relative to time for

Figure 47. Distribution of selected water-quality constituents relative to time for

⊙ ⊙ ⊙ Historic Data, Warm Season Std

OOO Historic Data, Cool Season Std

Figure 47. Distribution of selected water-quality constituents relative to time for

Figure 47. Distribution of selected water-quality constituents relative to time for

Figure 47. Distribution of selected water-quality constituents relative to time for

Figure 47. Distribution of selected water-quality constituents relative to time for