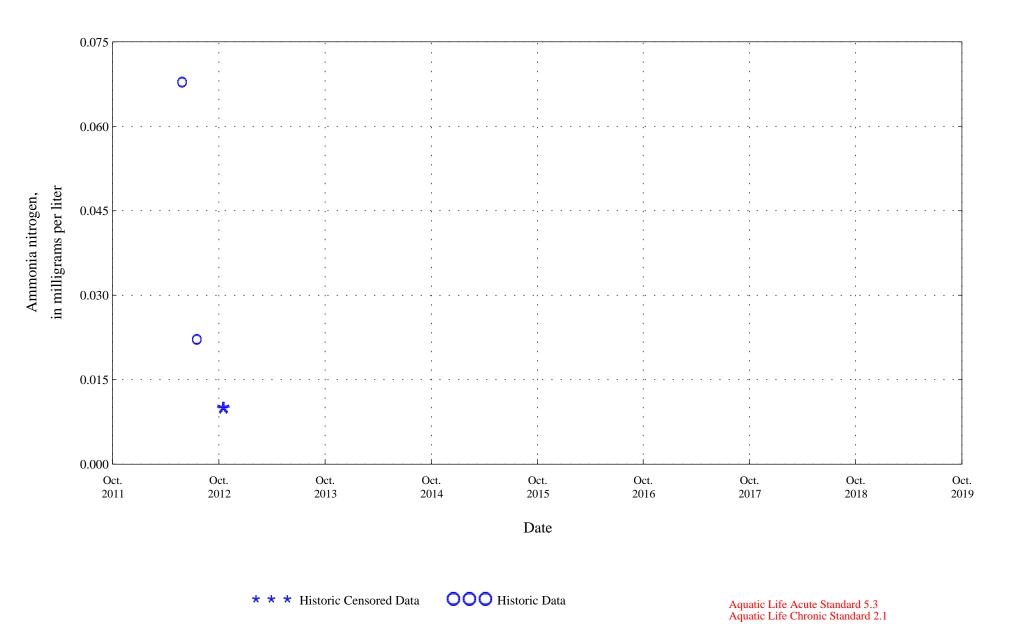

Figure 47. Distribution of selected water-quality constituents relative to time for

Figure 47. Distribution of selected water-quality constituents relative to time for

Figure 47. Distribution of selected water-quality constituents relative to time for

⊙ ⊙ ⊙ Historic Data, Warm Season Std

OOO Historic Data, Cool Season Std

Figure 47. Distribution of selected water-quality constituents relative to time for

Figure 47. Distribution of selected water-quality constituents relative to time for

Figure 47. Distribution of selected water-quality constituents relative to time for

Figure 47. Distribution of selected water-quality constituents relative to time for