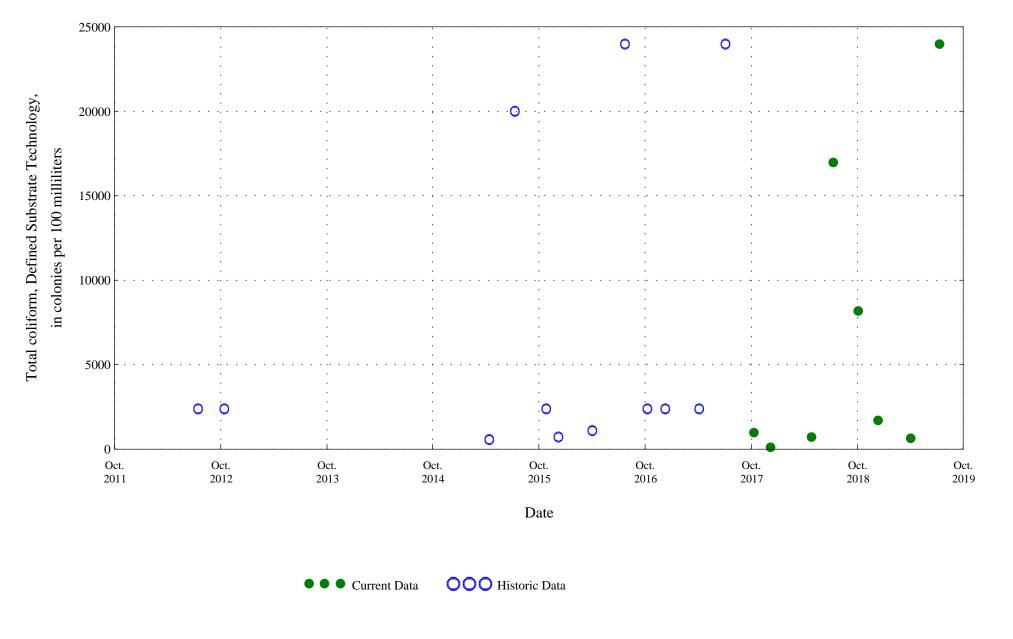

Figure 47. Distribution of selected water-quality constituents relative to time for

Figure 47. Distribution of selected water-quality constituents relative to time for

Figure 47. Distribution of selected water-quality constituents relative to time for

⊙ ⊙ ⊙ Historic Data, Warm Season Std

OOO Historic Data, Cool Season Std

Figure 47. Distribution of selected water-quality constituents relative to time for

Figure 47. Distribution of selected water-quality constituents relative to time for

Figure 47. Distribution of selected water-quality constituents relative to time for

Figure 47. Distribution of selected water-quality constituents relative to time for