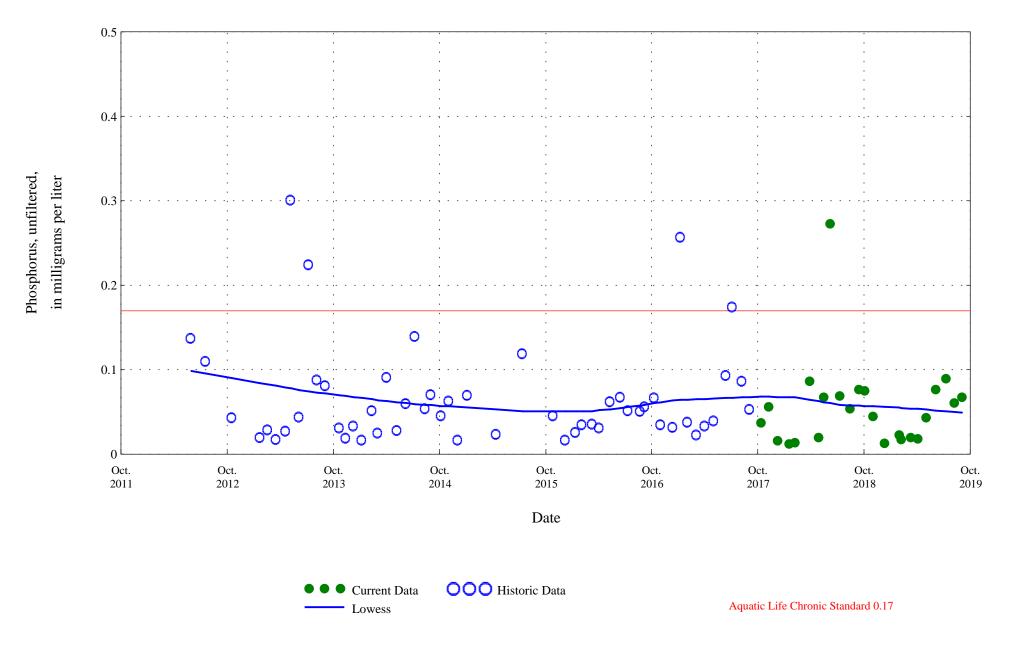

Figure 47. Distribution of selected water-quality constituents relative to time for

Figure 47. Distribution of selected water-quality constituents relative to time for

Figure 47. Distribution of selected water-quality constituents relative to time for