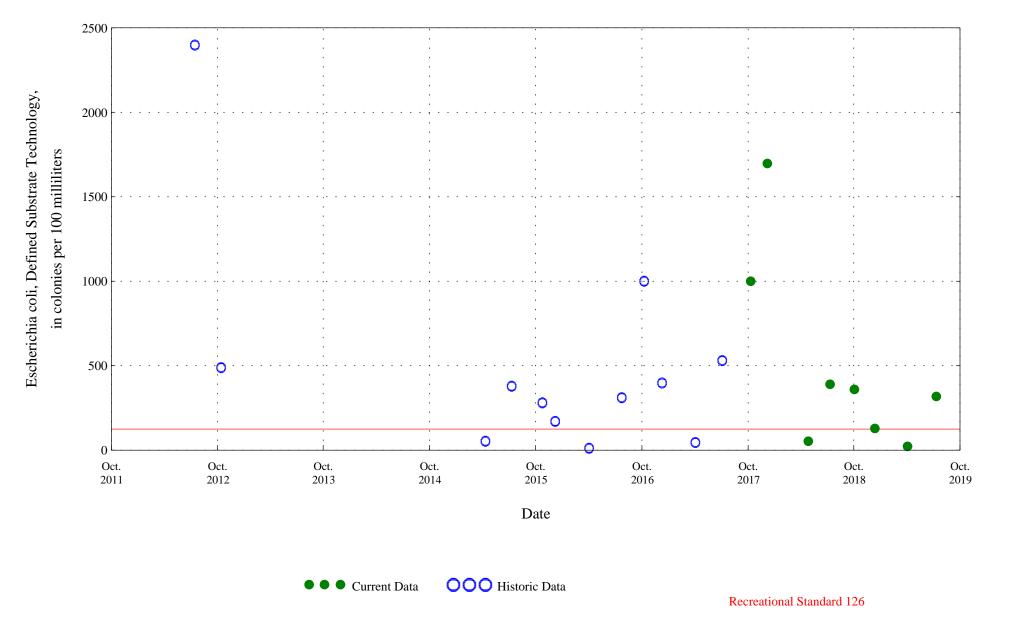

Figure 47. Distribution of selected water-quality constituents relative to time for

Figure 47. Distribution of selected water-quality constituents relative to time for