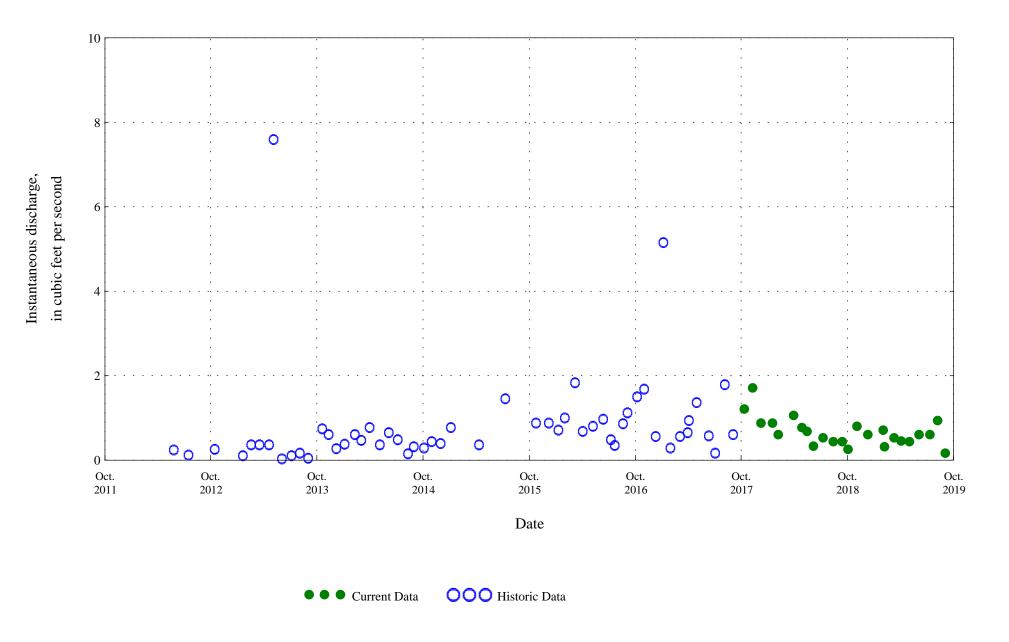

Figure 47. Distribution of selected water-quality constituents relative to time for

Figure 47. Distribution of selected water-quality constituents relative to time for

Figure 47. Distribution of selected water-quality constituents relative to time for

⊙ ⊙ ⊙ Historic Data, Warm Season Std

OOO Historic Data, Cool Season Std

Figure 47. Distribution of selected water-quality constituents relative to time for

Figure 47. Distribution of selected water-quality constituents relative to time for

Figure 47. Distribution of selected water-quality constituents relative to time for

Figure 47. Distribution of selected water-quality constituents relative to time for