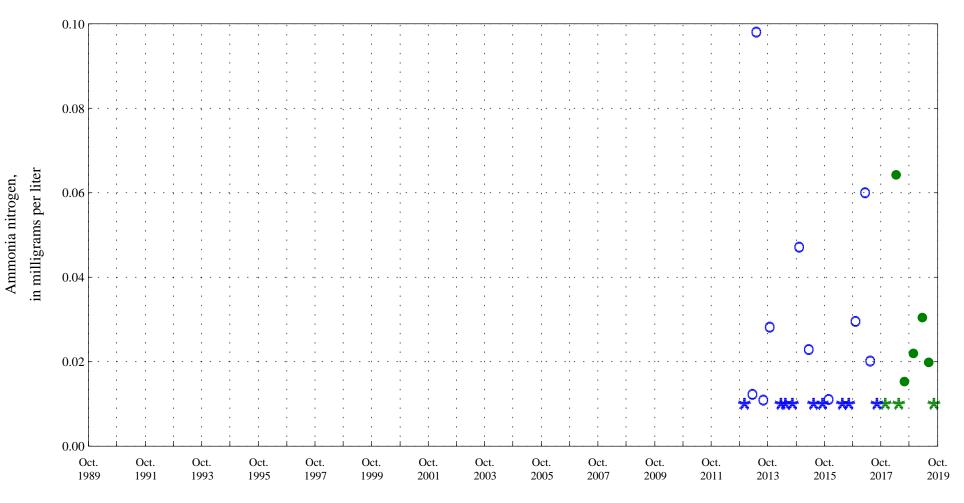

Human Health Based Water Supply Chronic Standard 250

Purgatoire River near Thatcher, Co., station 07126300.

Date

\* \* \* Current Censored Data
\* \* \* Historic Censored Data
OOO Historic Data

Aquatic Life Acute Standard 3.4 Aquatic Life Chronic Standard 1.3