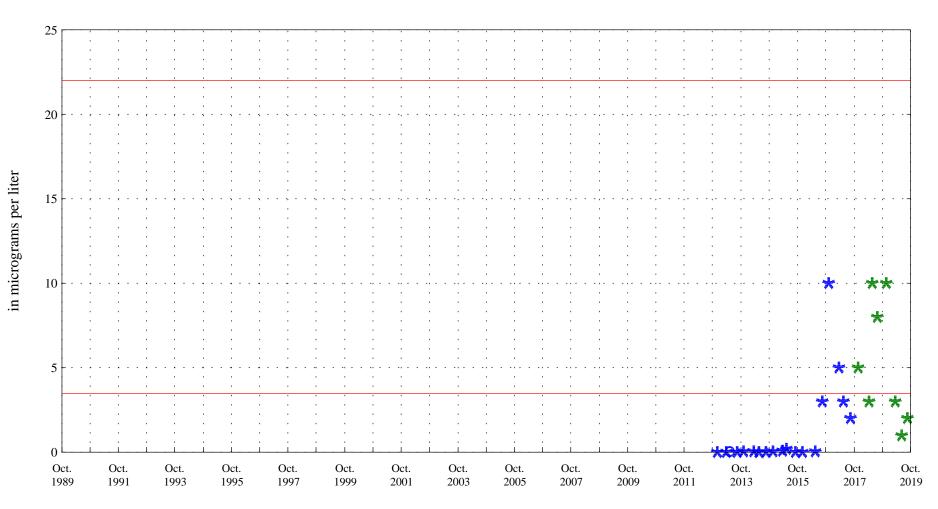

Aquatic Life Acute Standard 1,513 Aquatic Life Chronic Standard 168

Purgatoire River near Thatcher, Co., station 07126300.

Date

\* \* \* Current Censored Data

\* \* \* Historic Censored Data

Aquatic Life Acute Standard 22.0 Aquatic Life Chronic Standard 3.5