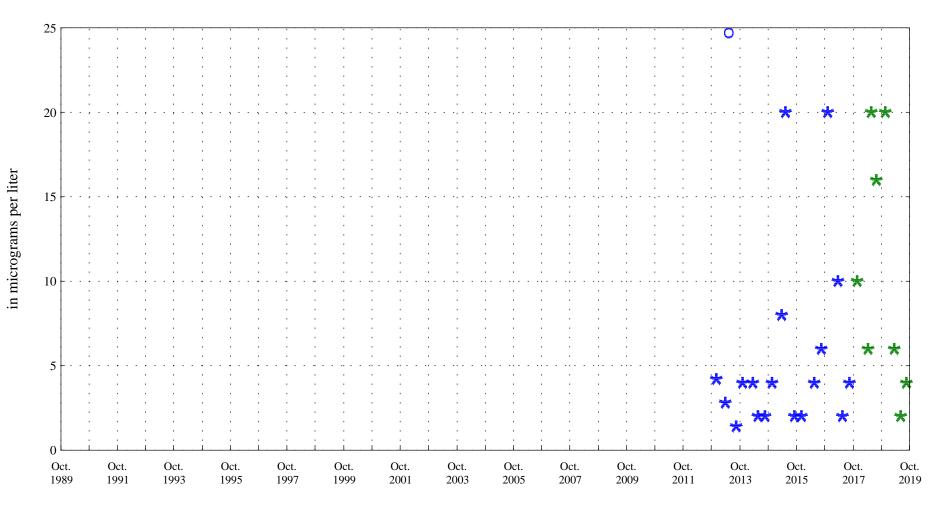

Purgatoire River near Thatcher, Co., station 07126300.

Date

\* \* \* Current Censored Data
 \* \* \* Historic Censored Data
 OOO Historic Data

Aquatic Life Acute Standard 10,071 Aquatic Life Chronic Standard 1,438