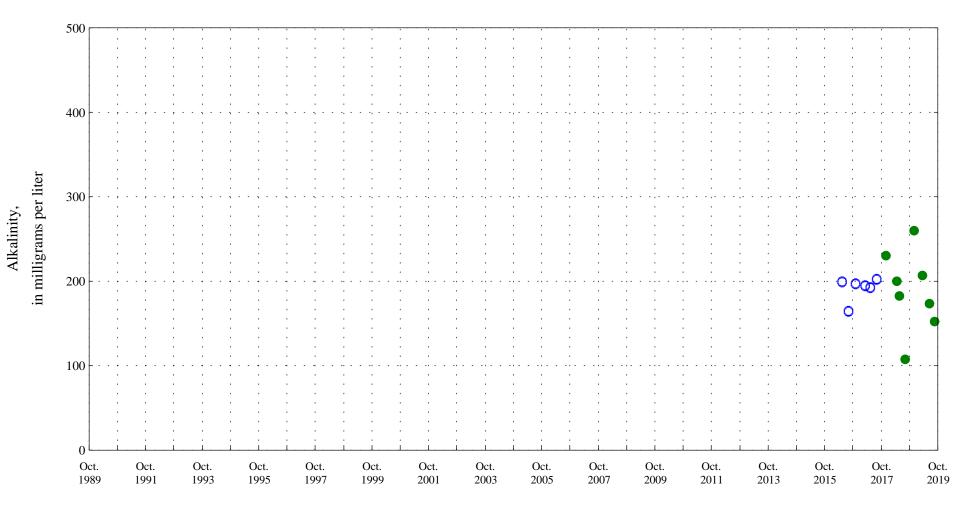

Purgatoire River near Thatcher, Co., station 07126300.

Date

Hardness,

Purgatoire River near Thatcher, Co., station 07126300.

Date

OOO Historic Data

Suspended solids,

Purgatoire River near Thatcher, Co., station 07126300.