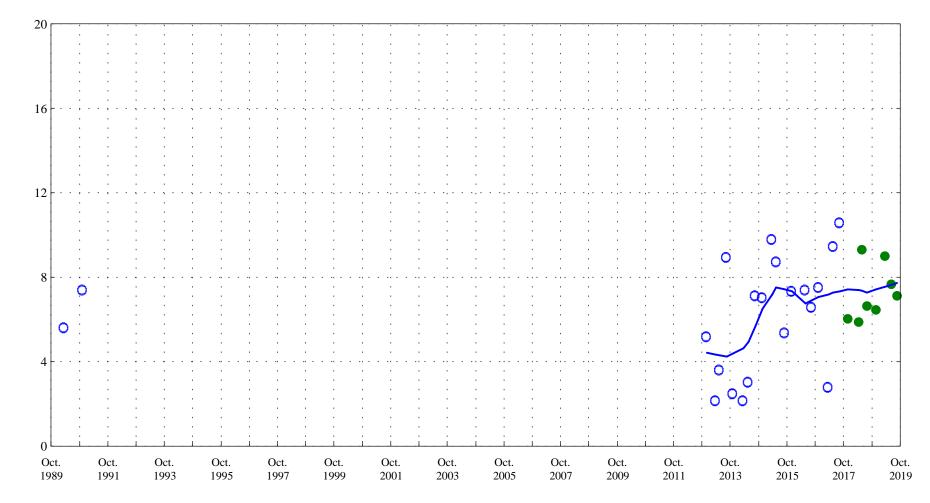

Aquatic Life Standard 6.5 to 9.0

Purgatoire River near Thatcher, Co., station 07126300.

Date

**OOO** Historic Data

Purgatoire River near Thatcher, Co., station 07126300.

Date

Specific conductance, in microsiemens per centimeter