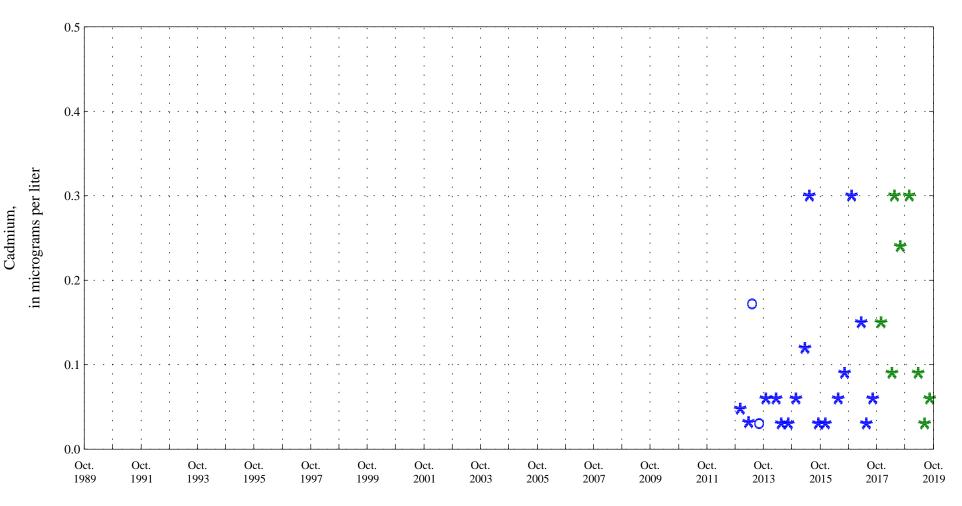

Purgatoire River near Thatcher, Co., station 07126300.

Date

**\* \* \*** Historic Censored Data

Cadmium, unfiltered,

Purgatoire River near Thatcher, Co., station 07126300.

Date

\* \* \* Current Censored Data