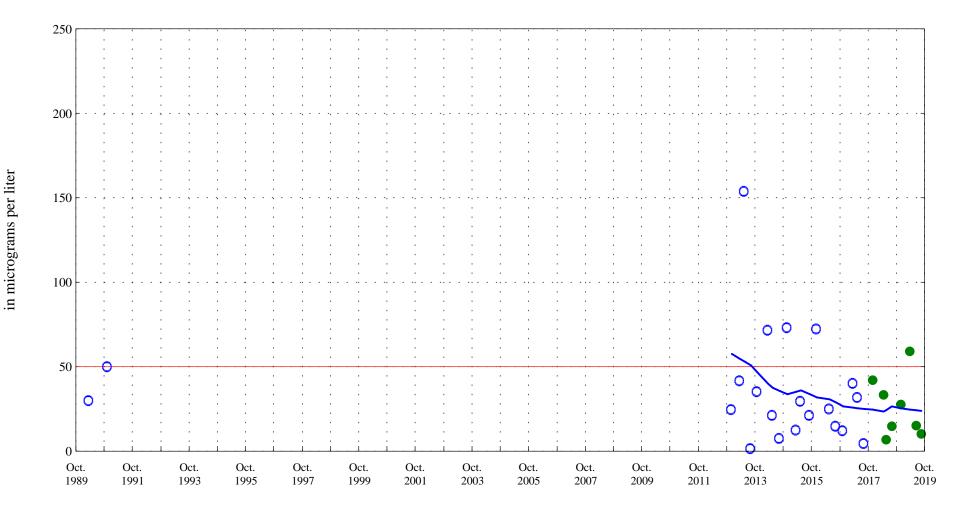

OOO Historic Data

Water Supply Acute Standard 50.0

Purgatoire River near Thatcher, Co., station 07126300.

Date

Human Health Based Water Supply Chronic Standard 50.0

**OOO** Historic Data

Manganese,

Purgatoire River near Thatcher, Co., station 07126300.