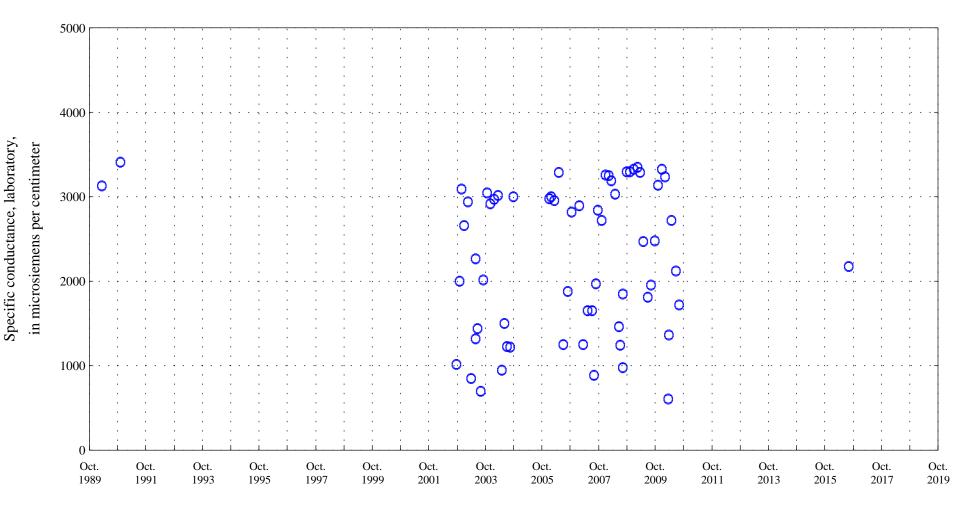

Aquatic Life Standard 6.5 to 9.0

Purgatoire River near Thatcher, Co., station 07126300.

Date

**OOO** Historic Data

Purgatoire River near Thatcher, Co., station 07126300.

Date

Specific conductance, in microsiemens per centimeter