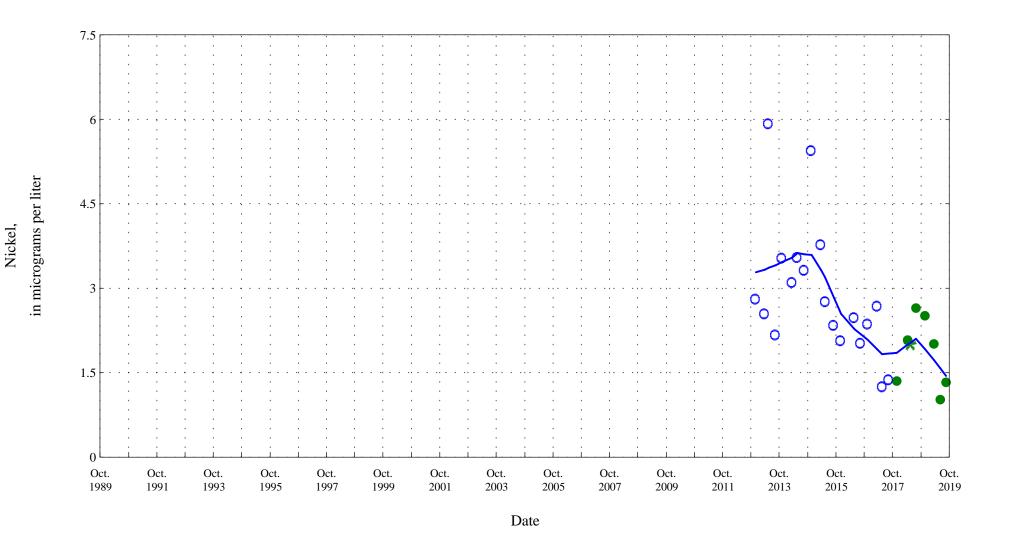

Date

OOO Historic Data

Manganese, unfiltered,

Purgatoire River near Thatcher, Co., station 07126300.

Date

**OOO** Historic Data

Molybdenum, in micrograms per liter

Purgatoire River near Thatcher, Co., station 07126300.