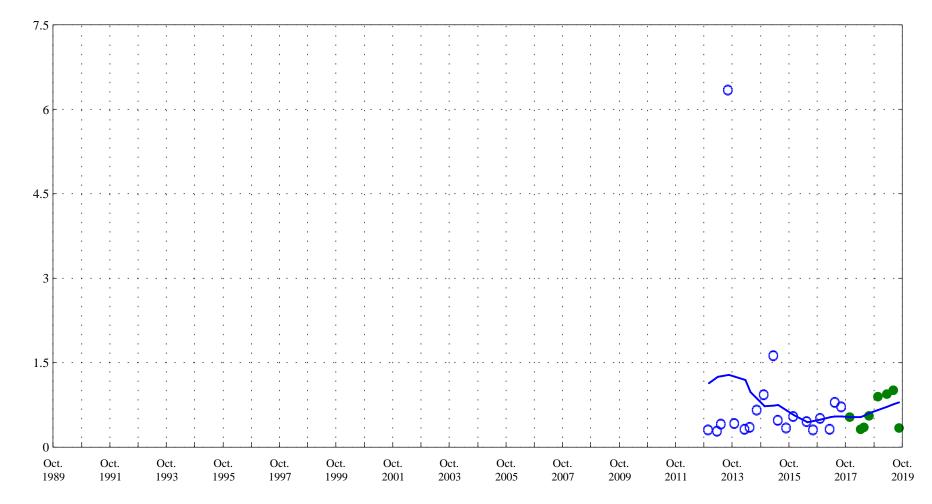

Date

• • • Current Data

**Recreational Standard 126** 

Escherichia coli, Defined Substrate Technology,

Purgatoire River near Thatcher, Co., station 07126300.

Date

ZUSGS

Total coliform, Defined Substrate Technology,