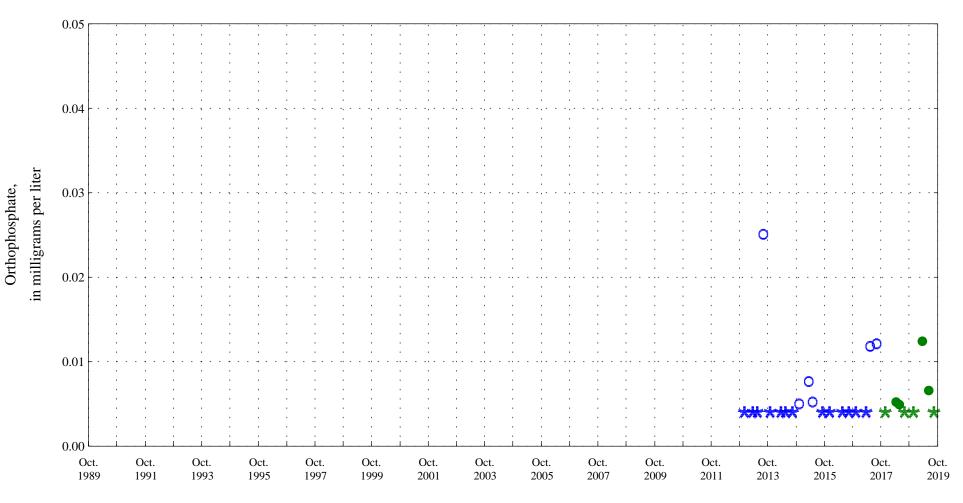

Date

Phosphorus, unfiltered, in milligrams per liter

Purgatoire River near Thatcher, Co., station 07126300.

Date

OOO Historic Data

Total nitrogen, unfiltered, in milligrams per liter

Purgatoire River near Thatcher, Co., station 07126300.