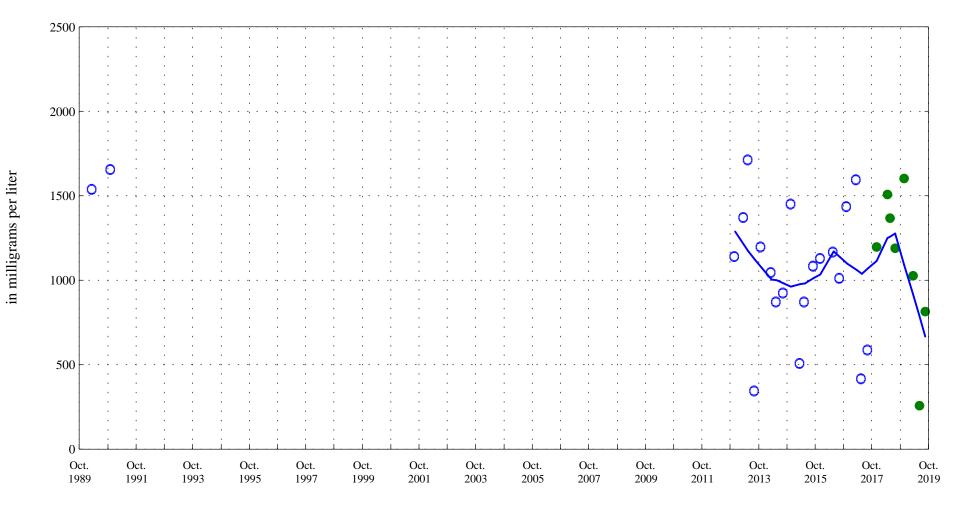

Purgatoire River near Thatcher, Co., station 07126300.

Date

Hardness,

Purgatoire River near Thatcher, Co., station 07126300.

Date

OOO Historic Data

Suspended solids,

Purgatoire River near Thatcher, Co., station 07126300.