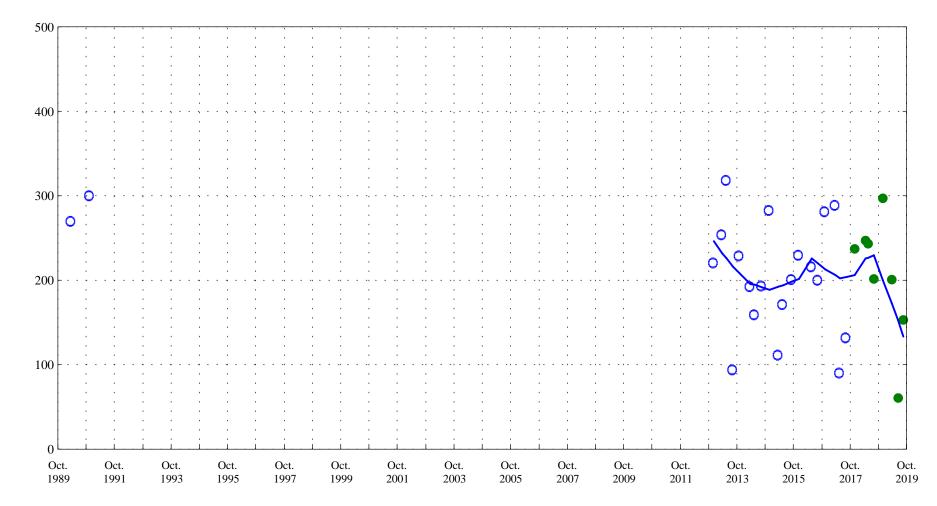

Purgatoire River near Thatcher, Co., station 07126300.

Date

Hardness,

Purgatoire River near Thatcher, Co., station 07126300.

Date

OOO Historic Data

Suspended solids,

Purgatoire River near Thatcher, Co., station 07126300.