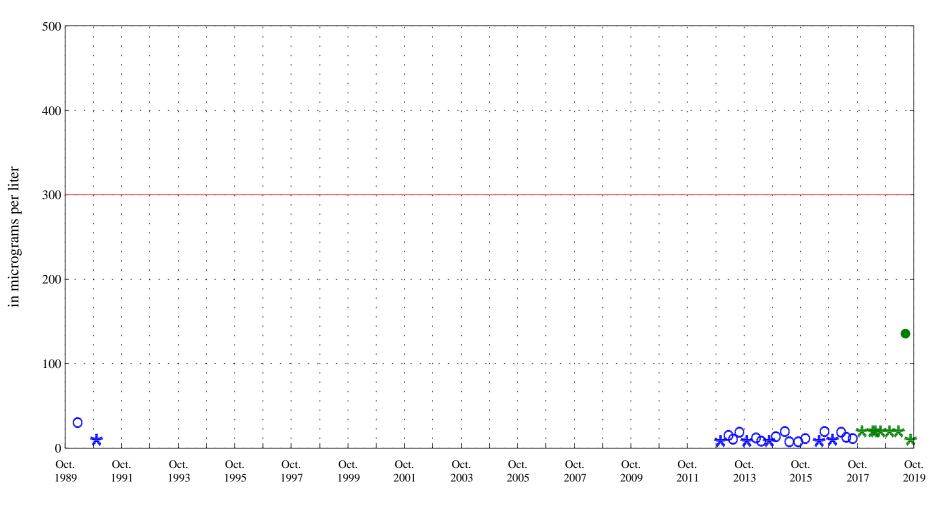

Copper,

Purgatoire River near Thatcher, Co., station 07126300.

Date

OOO Historic Data

Purgatoire River near Thatcher, Co., station 07126300.

Date

• • • Current Data \* Current Censored Data **OOO** Historic Data \* \* \* Historic Censored Data