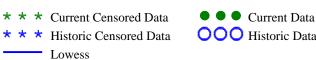

Purgatoire River near Thatcher, Co., station 07126300.

Date

**\* \* \*** Historic Censored Data

Cadmium, unfiltered,

Purgatoire River near Thatcher, Co., station 07126300.

Date

\* \* \* Current Censored Data