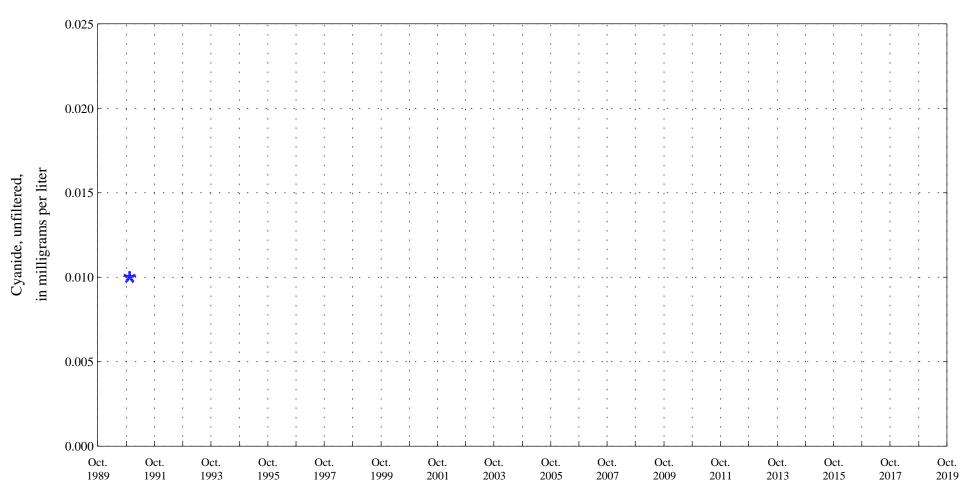

Purgatoire River near Thatcher, Co., station 07126300.

Date

⊙ ⊙ ⊙ Current Data, Warm Season Std
 ⊙ ⊙ ⊙ Historic Data, Warm Season Std

OOO Historic Data, Cool Season Std

Aquatic Life Dec - Feb, Cool Season Std 14.3 Aquatic Life Mar - Nov, Warm Season Std 28.6