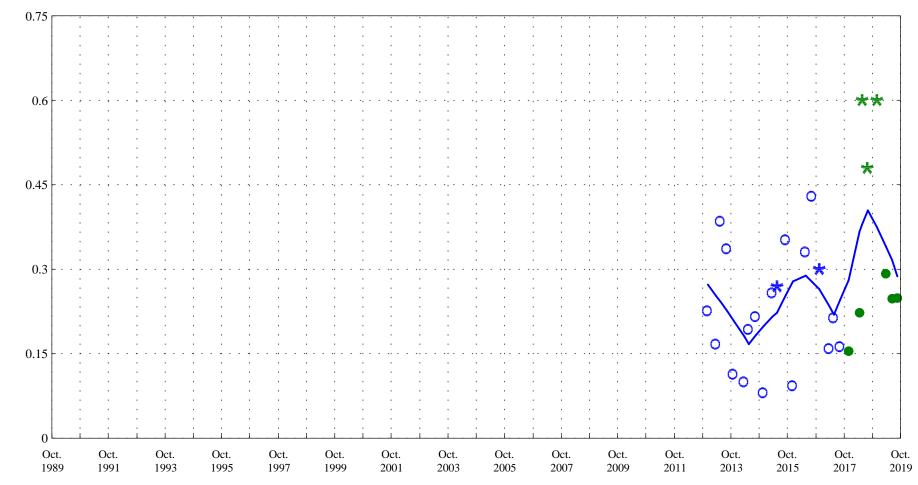

Date

Phosphorus, unfiltered, in milligrams per liter

Purgatoire River near Thatcher, Co., station 07126300.

Date

OOO Historic Data

Total nitrogen, unfiltered, in milligrams per liter

Purgatoire River near Thatcher, Co., station 07126300.