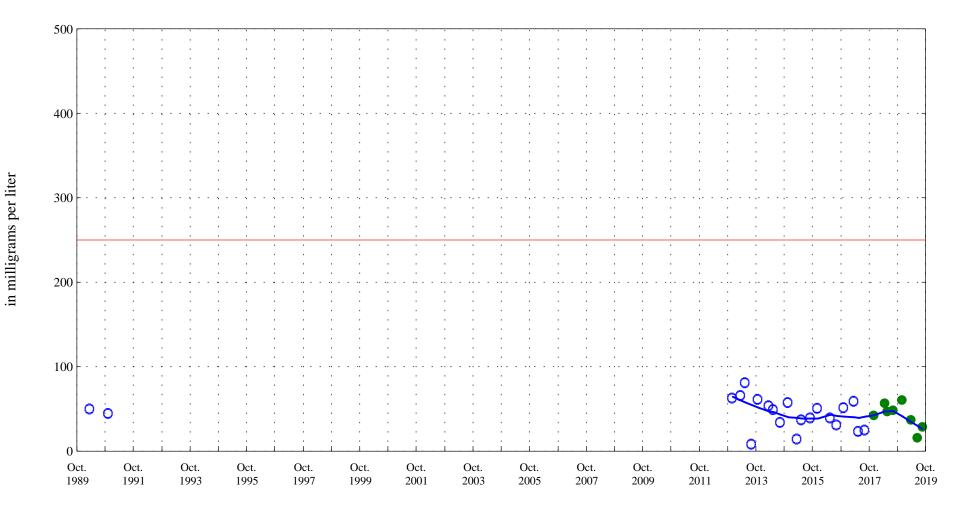

Date

**OOO** Historic Data

Chloride,

Human Health Based Water Supply Chronic Standard 250

Purgatoire River near Thatcher, Co., station 07126300.

Date

Fluoride, in milligrams per liter

Purgatoire River near Thatcher, Co., station 07126300.