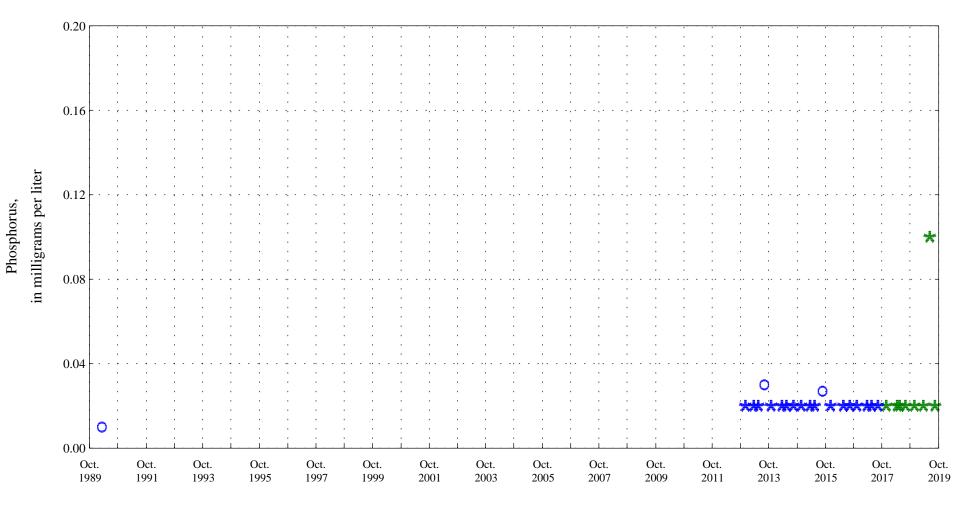

Date

Phosphorus, unfiltered, in milligrams per liter

Purgatoire River near Thatcher, Co., station 07126300.

Date

OOO Historic Data

Total nitrogen, unfiltered, in milligrams per liter

Purgatoire River near Thatcher, Co., station 07126300.