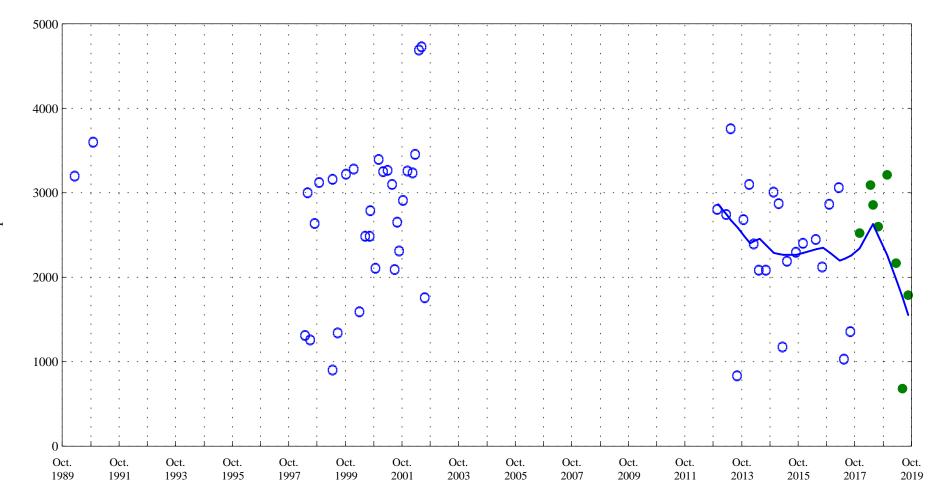

Purgatoire River near Thatcher, Co., station 07126300.

Date

Hardness,

Purgatoire River near Thatcher, Co., station 07126300.

Date

OOO Historic Data

Suspended solids,

Purgatoire River near Thatcher, Co., station 07126300.