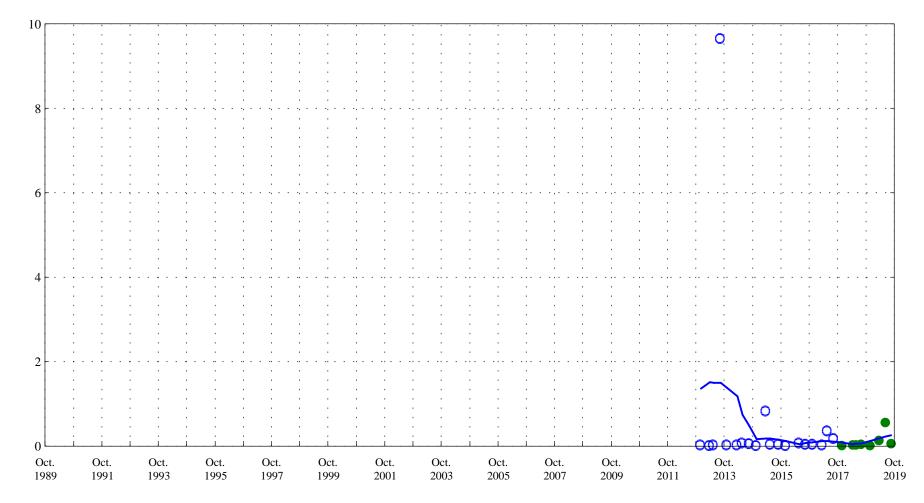

Date

• • • Current Data

**Recreational Standard 126** 

Escherichia coli, Defined Substrate Technology,

Purgatoire River near Thatcher, Co., station 07126300.

Date

ZUSGS

Total coliform, Defined Substrate Technology,