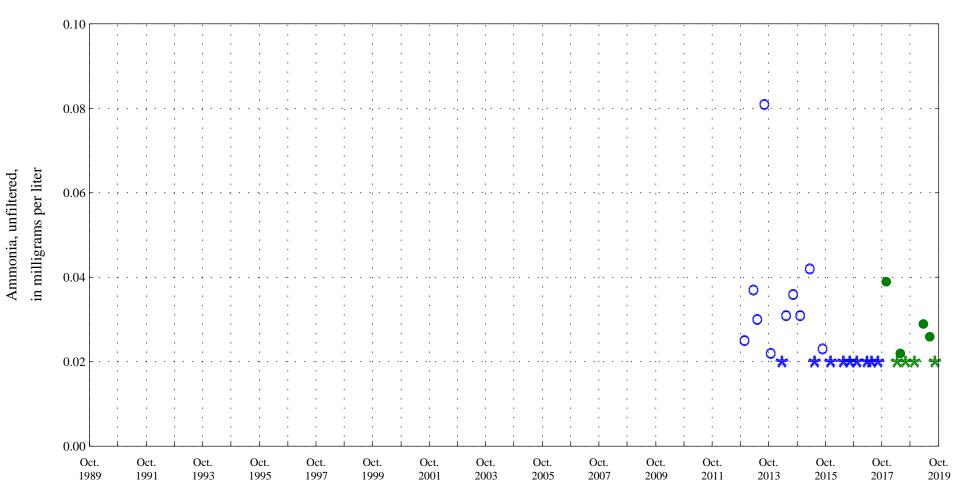

Human Health Based Water Supply Chronic Standard 250

Purgatoire River near Thatcher, Co., station 07126300.

Date

\* \* \* Current Censored Data
\* \* \* Historic Censored Data
OOO Historic Data

Aquatic Life Acute Standard 3.4 Aquatic Life Chronic Standard 1.3