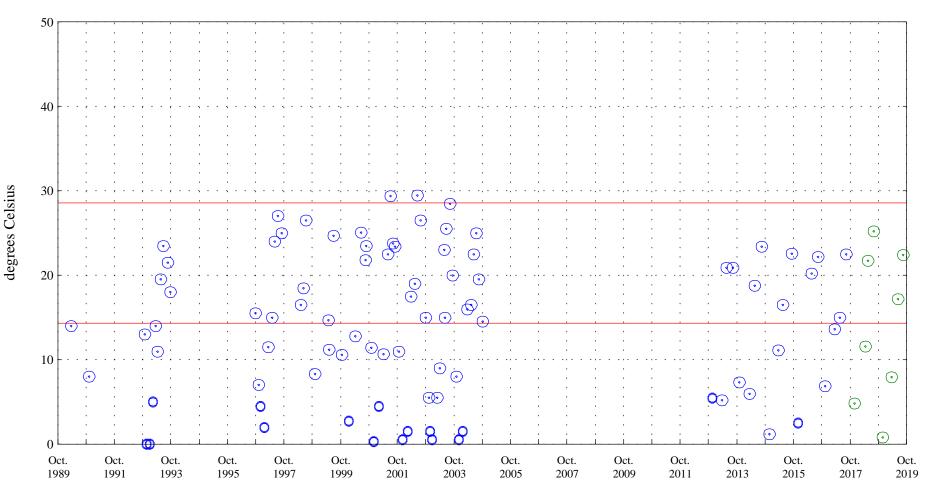

Purgatoire River near Thatcher, Co., station 07126300.

Date

Hardness,

Purgatoire River near Thatcher, Co., station 07126300.

Date

OOO Historic Data

Suspended solids,

Purgatoire River near Thatcher, Co., station 07126300.