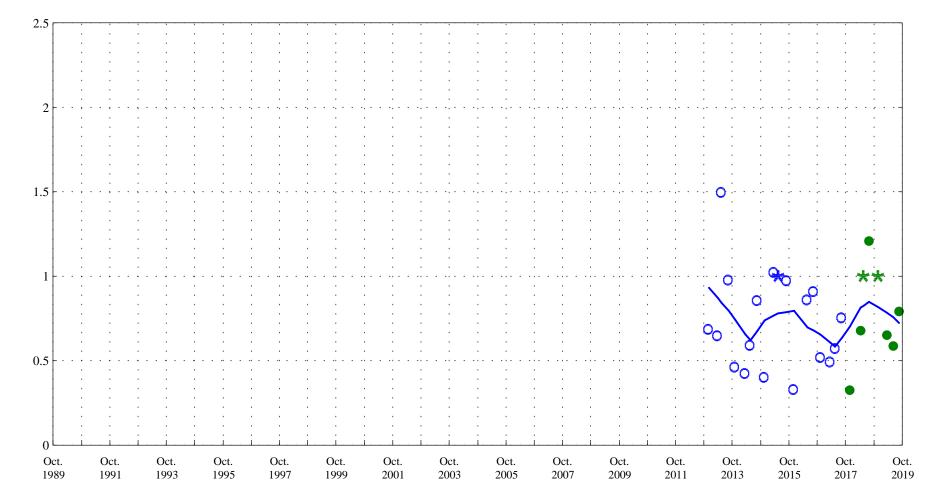

Human Health Based Water Supply Chronic Standard 250

Purgatoire River near Thatcher, Co., station 07126300.

Date

\* \* \* Current Censored Data
\* \* \* Historic Censored Data
OOO Historic Data

Aquatic Life Acute Standard 3.4 Aquatic Life Chronic Standard 1.3