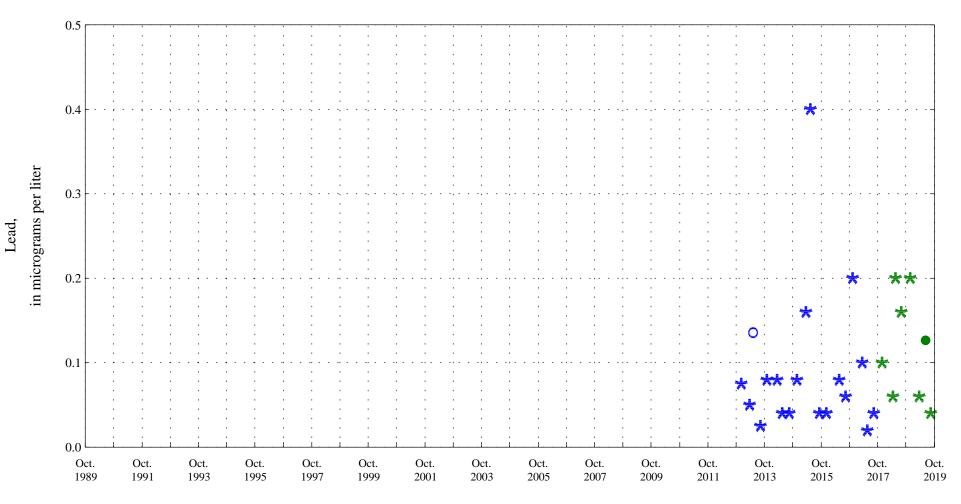

OOO Historic Data

Water Supply Acute Standard 50.0

Purgatoire River near Thatcher, Co., station 07126300.

Date

Human Health Based Water Supply Chronic Standard 50.0

**OOO** Historic Data

Manganese,

Purgatoire River near Thatcher, Co., station 07126300.