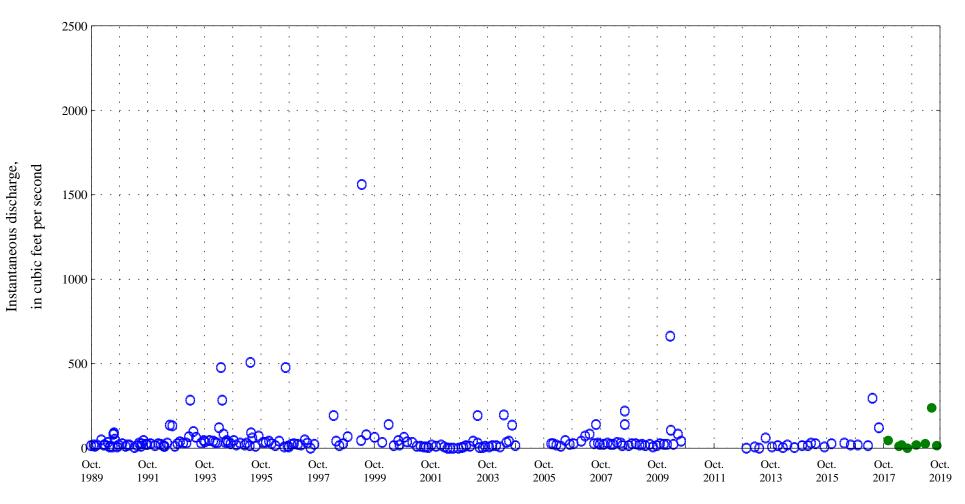

Purgatoire River near Thatcher, Co., station 07126300.

Date

Purgatoire River near Thatcher, Co., station 07126300.

Date

Current Data

OOO Historic Data

Aquatic Life Standard 5.0

Dissolved oxygen,