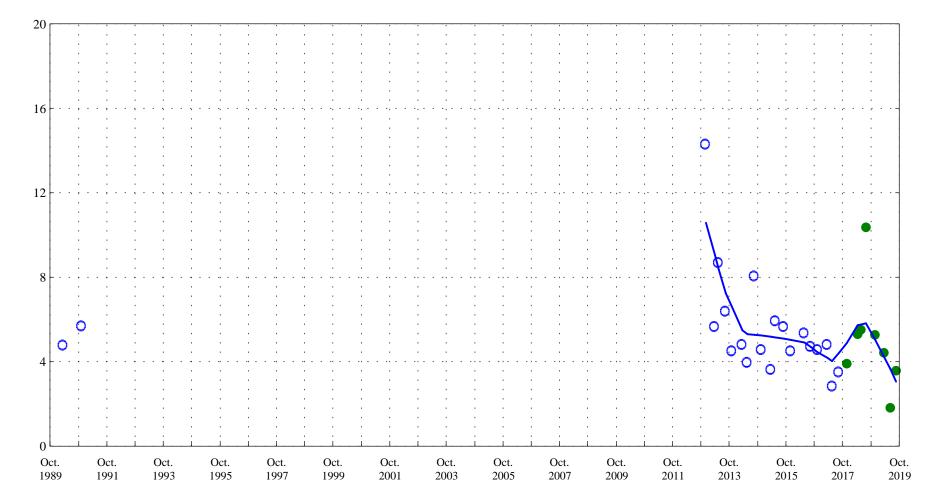

Purgatoire River near Thatcher, Co., station 07126300.

Date

Hardness,

Purgatoire River near Thatcher, Co., station 07126300.

Date

OOO Historic Data

Suspended solids,

Purgatoire River near Thatcher, Co., station 07126300.