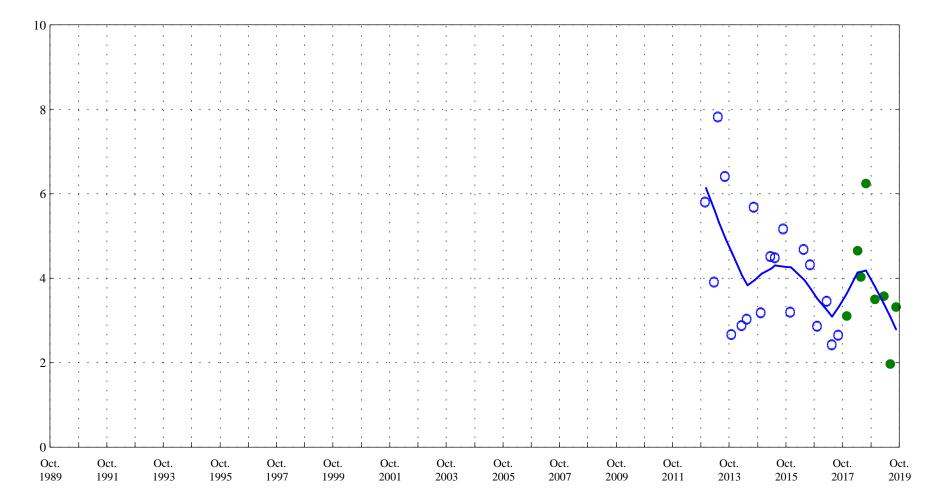

Aquatic Life Acute Standard 1,513 Aquatic Life Chronic Standard 168

Purgatoire River near Thatcher, Co., station 07126300.

Date

\* \* \* Current Censored Data

\* \* \* Historic Censored Data

Aquatic Life Acute Standard 22.0 Aquatic Life Chronic Standard 3.5