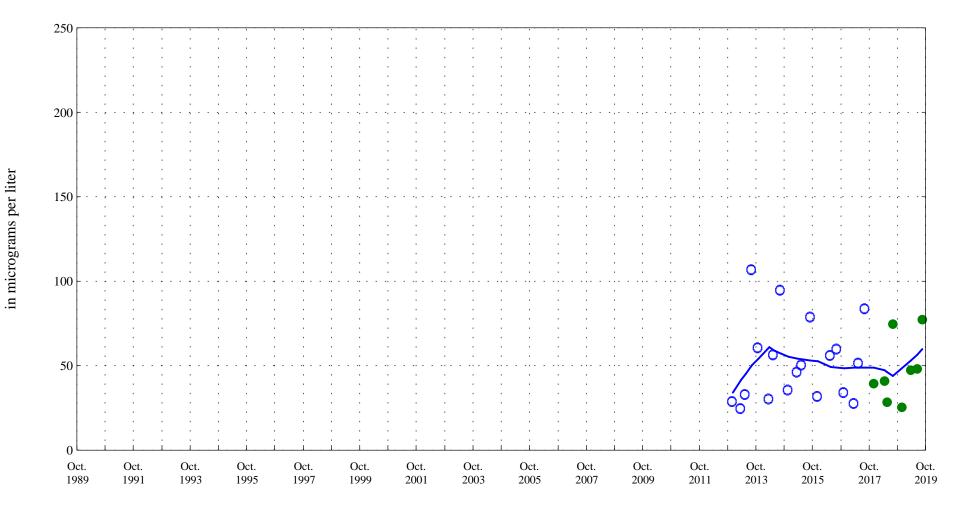

Date

**OOO** Historic Data

Chloride,

Human Health Based Water Supply Chronic Standard 250

Purgatoire River near Thatcher, Co., station 07126300.

Date

Fluoride, in milligrams per liter

Purgatoire River near Thatcher, Co., station 07126300.