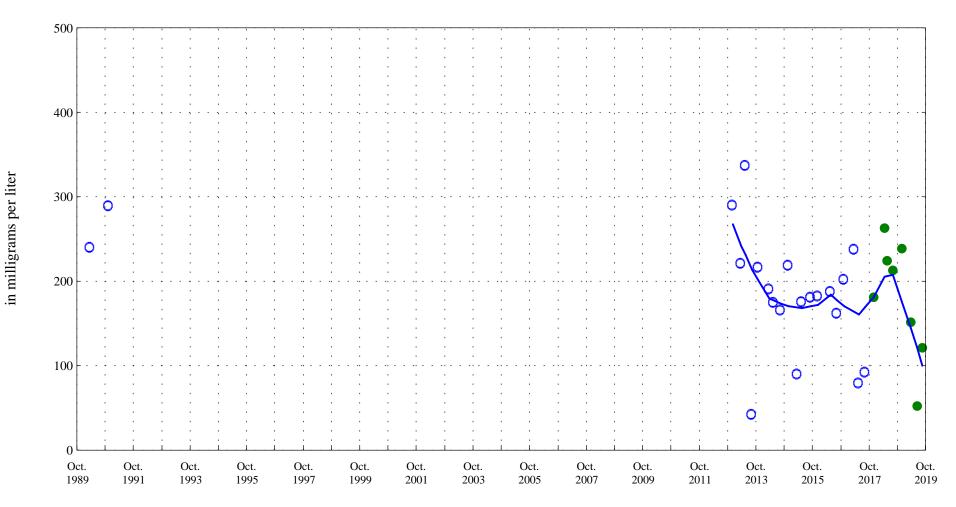

Date

0

Calcium, in milligrams per liter

**ZUSG** 

Purgatoire River near Thatcher, Co., station 07126300.

Date

OOO Historic Data

Magnesium,