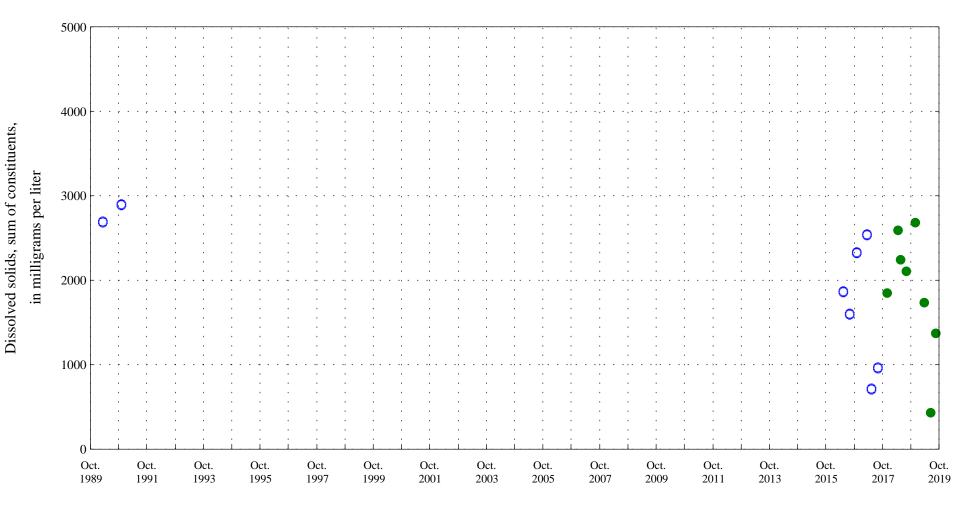

Purgatoire River near Thatcher, Co., station 07126300.

Date

Hardness,

Purgatoire River near Thatcher, Co., station 07126300.

Date

OOO Historic Data

Suspended solids,

Purgatoire River near Thatcher, Co., station 07126300.