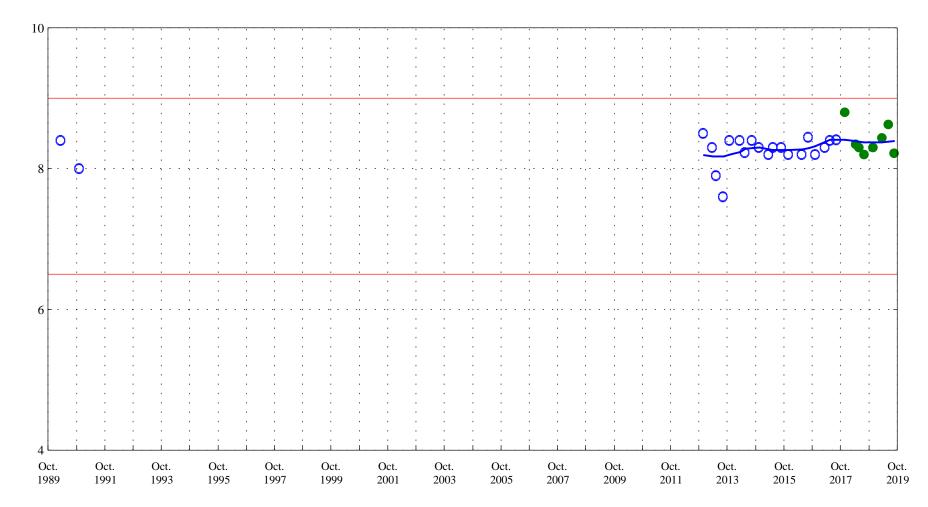

Purgatoire River near Thatcher, Co., station 07126300.

Date

**OOO** Historic Data

pH, in standard units

Purgatoire River near Thatcher, Co., station 07126300.

Date

Current Data

OOO Historic Data

Aquatic Life Standard 6.5 to 9.0

Purgatoire River near Thatcher, Co., station 07126300.

Date

**OOO** Historic Data

Purgatoire River near Thatcher, Co., station 07126300.

Date

Specific conductance, in microsiemens per centimeter