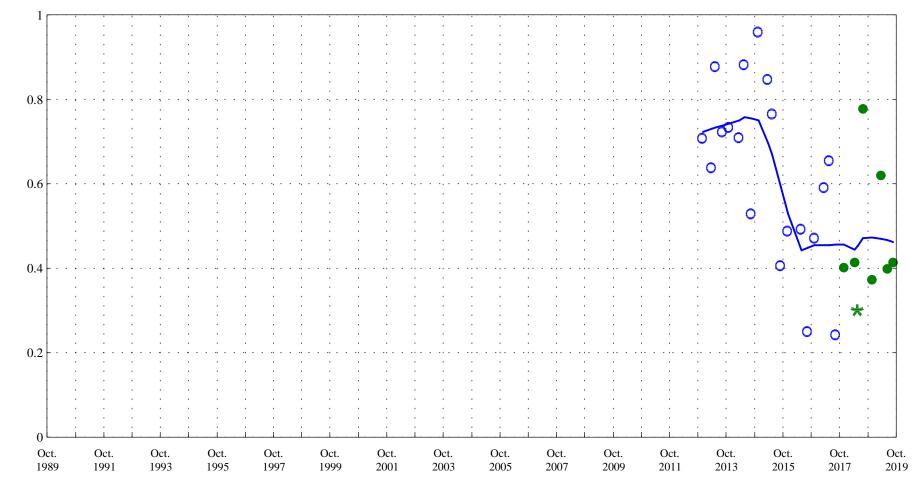

Purgatoire River near Thatcher, Co., station 07126300.

Date

**OOO** Historic Data

pH, in standard units

Purgatoire River near Thatcher, Co., station 07126300.

Date

Current Data

OOO Historic Data

Aquatic Life Standard 6.5 to 9.0

Purgatoire River near Thatcher, Co., station 07126300.

Date

**OOO** Historic Data

Purgatoire River near Thatcher, Co., station 07126300.

Date

Specific conductance, in microsiemens per centimeter