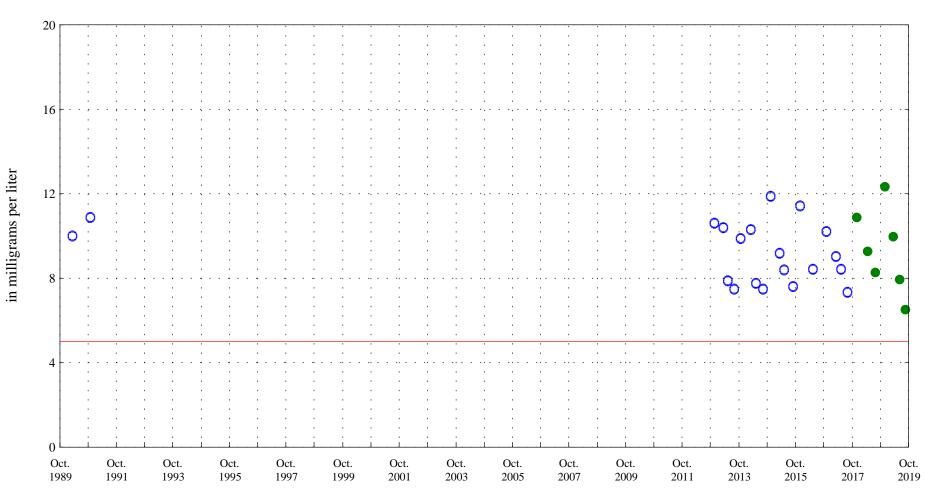

Purgatoire River near Thatcher, Co., station 07126300.

Date

**OOO** Historic Data

pH, in standard units

Purgatoire River near Thatcher, Co., station 07126300.

Date

Current Data

OOO Historic Data

Aquatic Life Standard 6.5 to 9.0

Purgatoire River near Thatcher, Co., station 07126300.

Date

**OOO** Historic Data

Purgatoire River near Thatcher, Co., station 07126300.

Date

Specific conductance, in microsiemens per centimeter