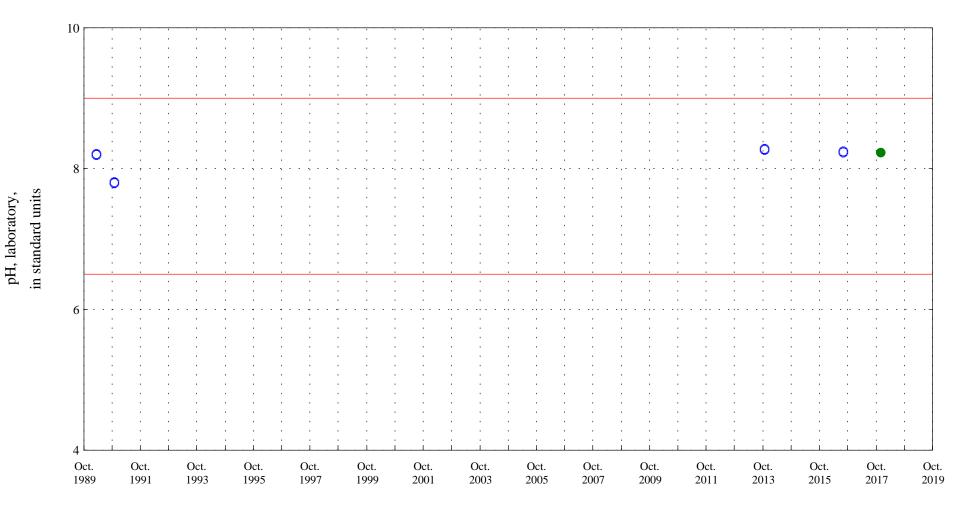

Purgatoire River near Thatcher, Co., station 07126300.

Date

**OOO** Historic Data

pH, in standard units

Purgatoire River near Thatcher, Co., station 07126300.

Date

Current Data

OOO Historic Data

Aquatic Life Standard 6.5 to 9.0

Purgatoire River near Thatcher, Co., station 07126300.

Date

**OOO** Historic Data

Purgatoire River near Thatcher, Co., station 07126300.

Date

Specific conductance, in microsiemens per centimeter