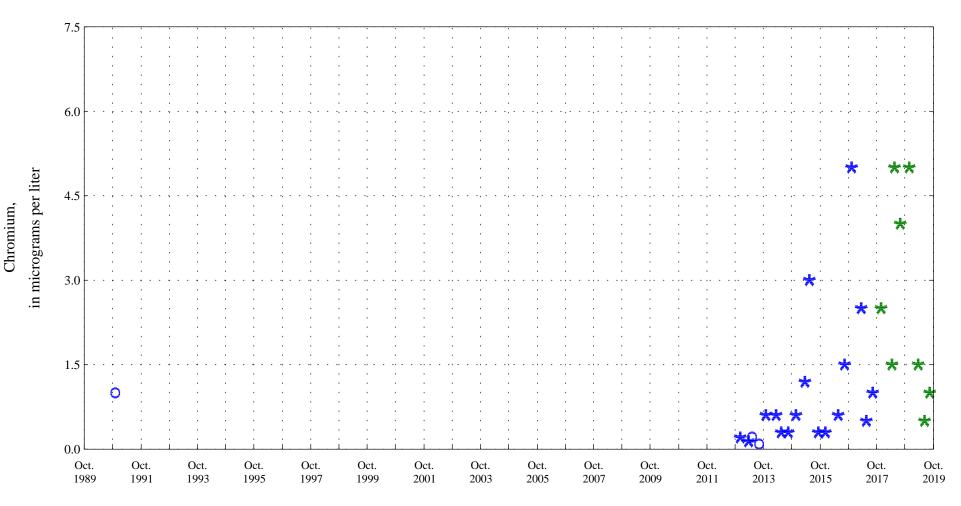

\* \* \* Historic Censored Data

Purgatoire River near Thatcher, Co., station 07126300.

Date

\* \* \* Current Censored Data

\* \* \* Historic Censored Data

Aquatic Life Acute Standard 10.0 Aquatic Life Chronic Standard 2.0