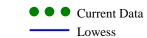

Uranium (natural), in micrograms per liter

Purgatoire River near Thatcher, Co., station 07126300.

Date

OOO Historic Data

Lowess