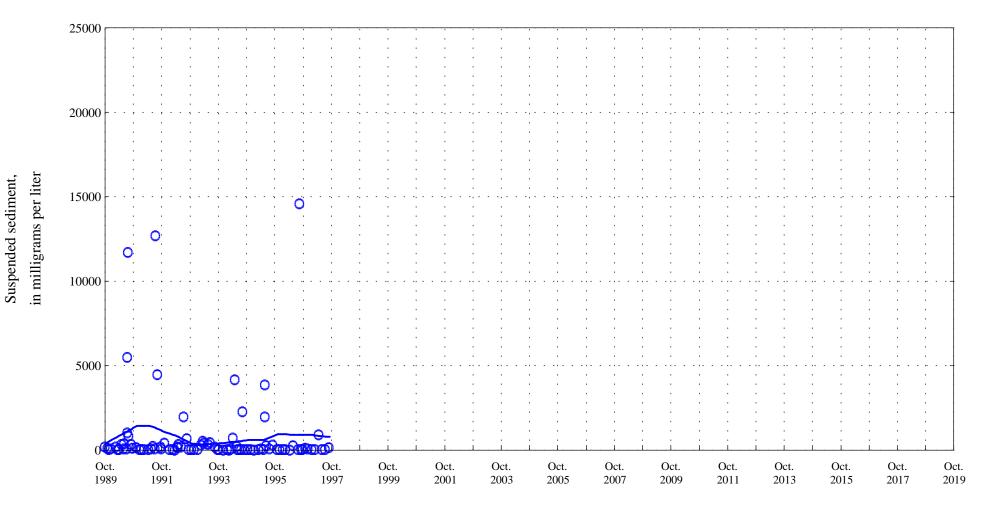

Purgatoire River near Thatcher, Co., station 07126300.

Date

Hardness,

Purgatoire River near Thatcher, Co., station 07126300.

Date

OOO Historic Data

Suspended solids,

Purgatoire River near Thatcher, Co., station 07126300.