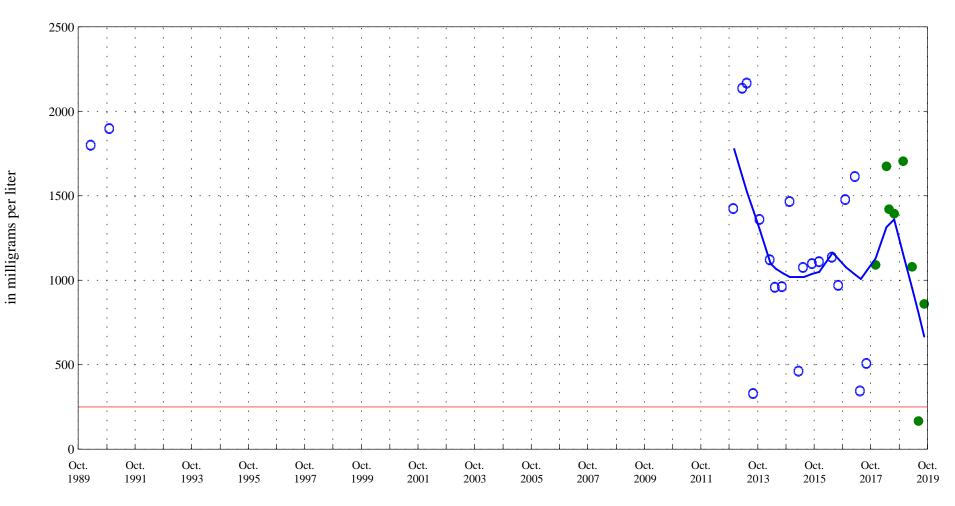

Date

**OOO** Historic Data

Chloride,

Human Health Based Water Supply Chronic Standard 250

Purgatoire River near Thatcher, Co., station 07126300.

Date

Fluoride, in milligrams per liter

Purgatoire River near Thatcher, Co., station 07126300.

Human Health Based Water Supply Chronic Standard 250

Purgatoire River near Thatcher, Co., station 07126300.

Date

\* \* \* Current Censored Data
\* \* \* Historic Censored Data
OOO Historic Data

Aquatic Life Acute Standard 3.4 Aquatic Life Chronic Standard 1.3