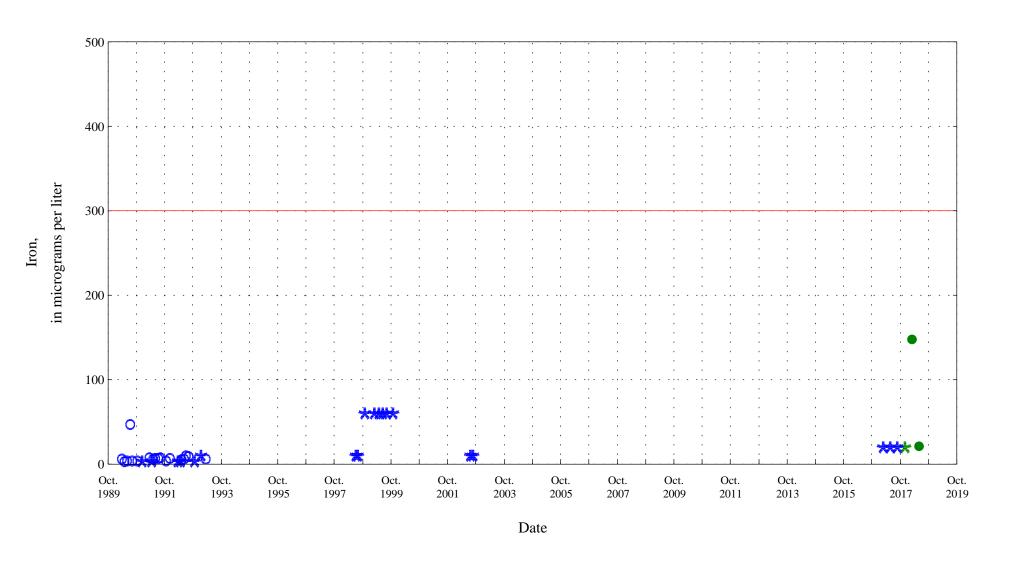

Figure 18. Distribution of selected water-quality constituents relative to time for

Figure 18. Distribution of selected water-quality constituents relative to time for

\* \* \* Historic Censored Data

Aquatic Life Acute Standard 340

\* \* \* Current Censored Data

OOO Historic Data

Figure 18. Distribution of selected water-quality constituents relative to time for

Arkansas River at Catlin Dam near Fowler, Co. (ARKCATCO), station 07119700.