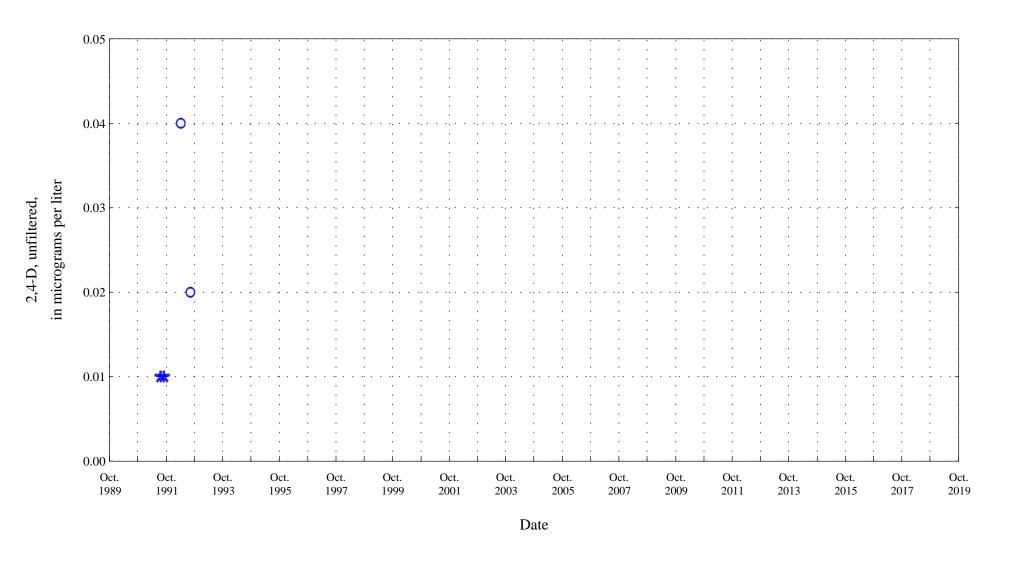

Figure 18. Distribution of selected water-quality constituents relative to time for

Figure 18. Distribution of selected water-quality constituents relative to time for

\* \* \* Historic Censored Data

Aquatic Life Acute Standard 340