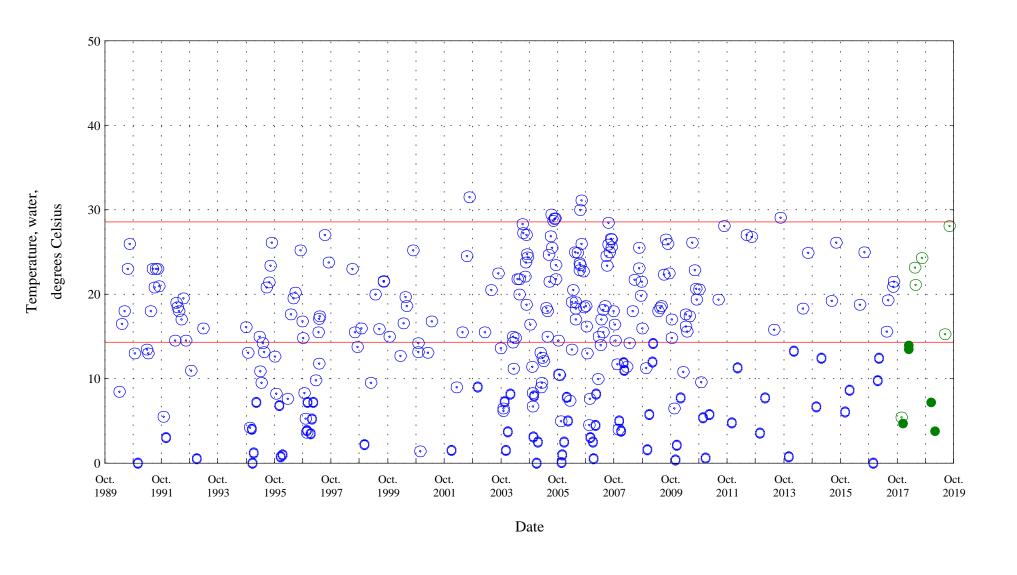

Figure 18. Distribution of selected water-quality constituents relative to time for

<sup>⊙ ⊙ ⊙</sup> Current Data, Warm Season Std⊙ ⊙ ⊙ Historic Data, Warm Season Std

Figure 18. Distribution of selected water-quality constituents relative to time for

Figure 18. Distribution of selected water-quality constituents relative to time for

Figure 18. Distribution of selected water-quality constituents relative to time for

Figure 18. Distribution of selected water-quality constituents relative to time for