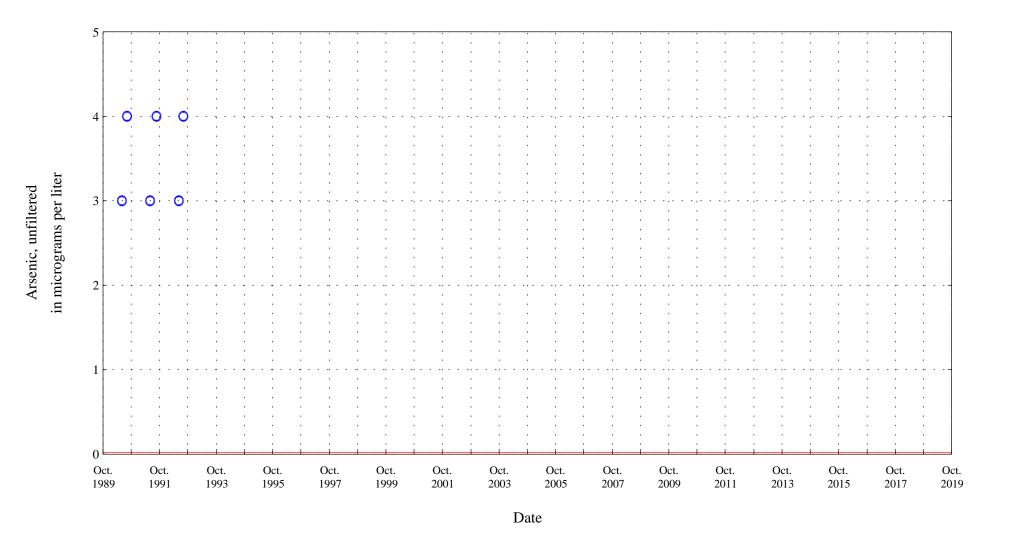

OOO Historic Data

Current Data

Figure 18. Distribution of selected water-quality constituents relative to time for

Figure 18. Distribution of selected water-quality constituents relative to time for Arkansas River at Catlin Dam near Fowler, Co. (ARKCATCO), station 07119700.