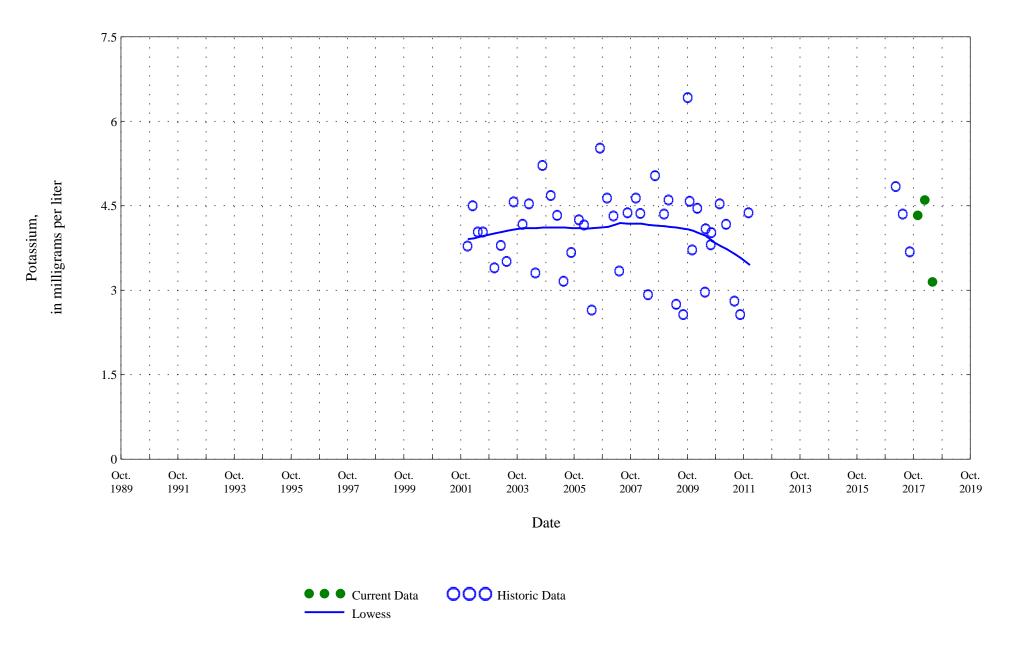

Figure 18. Distribution of selected water-quality constituents relative to time for

Figure 18. Distribution of selected water-quality constituents relative to time for

Figure 18. Distribution of selected water-quality constituents relative to time for