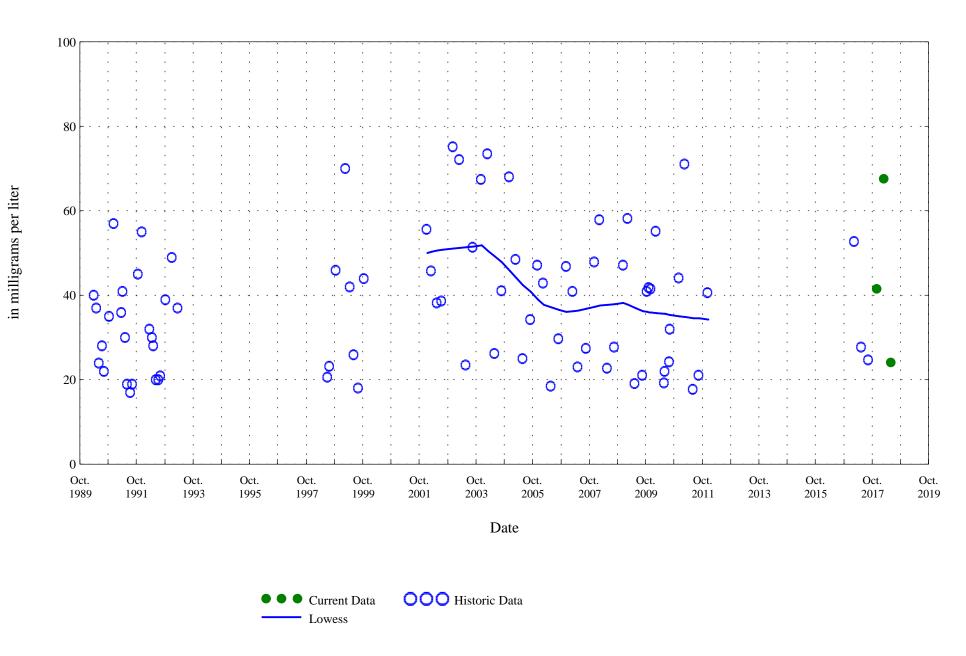

Magnesium,

Figure 18. Distribution of selected water-quality constituents relative to time for

Figure 18. Distribution of selected water-quality constituents relative to time for

Figure 18. Distribution of selected water-quality constituents relative to time for Arkansas River at Catlin Dam near Fowler, Co. (ARKCATCO), station 07119700.