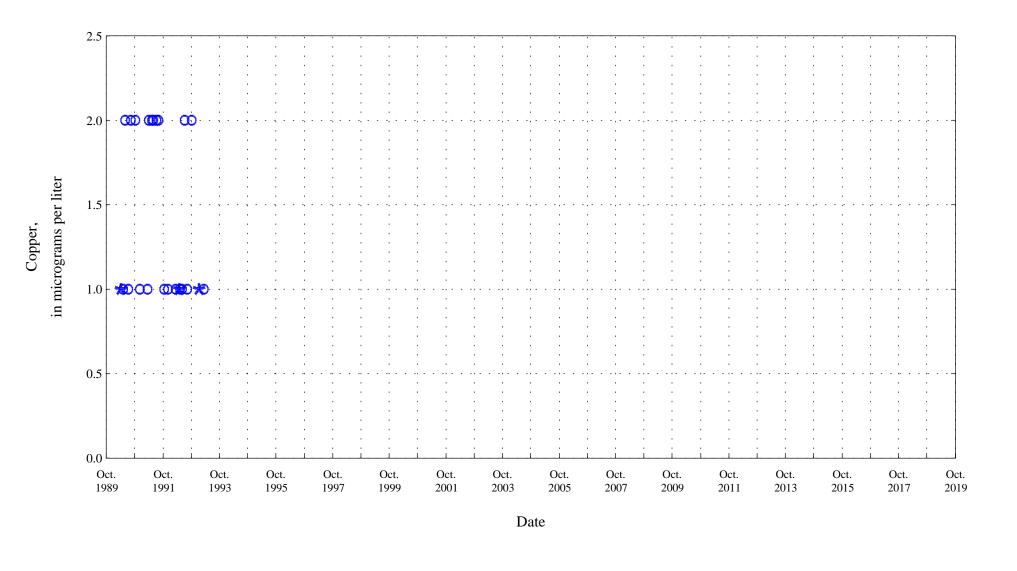

OOO Historic Data

Current Data

Figure 18. Distribution of selected water-quality constituents relative to time for Arkansas River at Catlin Dam near Fowler, Co. (ARKCATCO), station 07119700.

Figure 18. Distribution of selected water-quality constituents relative to time for

OOO Historic Data

Current Data

Figure 18. Distribution of selected water-quality constituents relative to time for

Figure 18. Distribution of selected water-quality constituents relative to time for Arkansas River at Catlin Dam near Fowler, Co. (ARKCATCO), station 07119700.