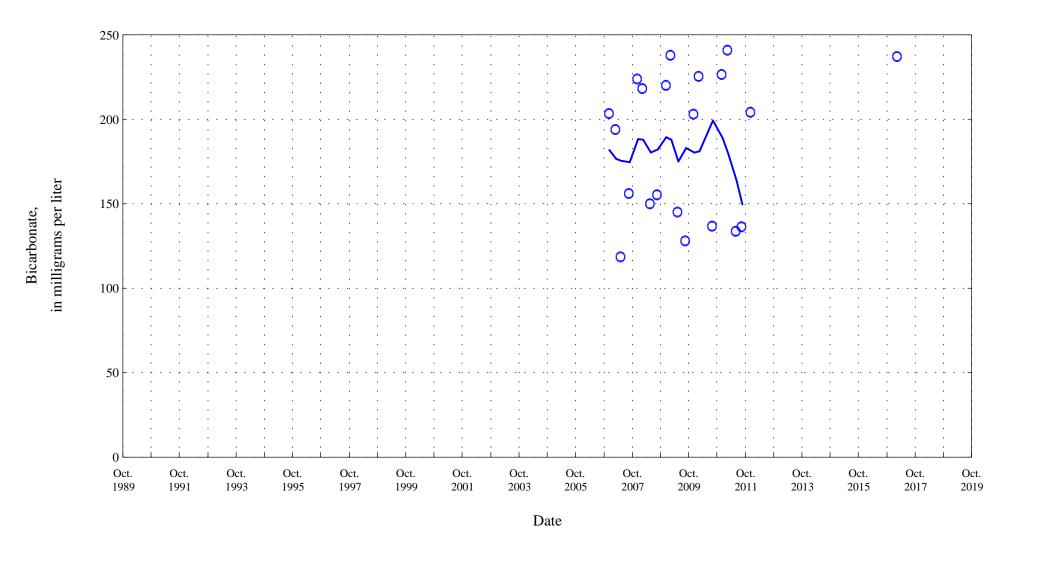

250 200 Acid neutralizing capacity, in milligrams per liter 150 100 50 Oct. 1989 1993 1995 1997 1999 2003 2005 2011 2013 2015 2017 1991 2001 2007 2009 2019

Date

Figure 18. Distribution of selected water-quality constituents relative to time for

Figure 18. Distribution of selected water-quality constituents relative to time for

Lowess

OOO Historic Data

Figure 18. Distribution of selected water-quality constituents relative to time for Arkansas River at Catlin Dam near Fowler, Co. (ARKCATCO), station 07119700.