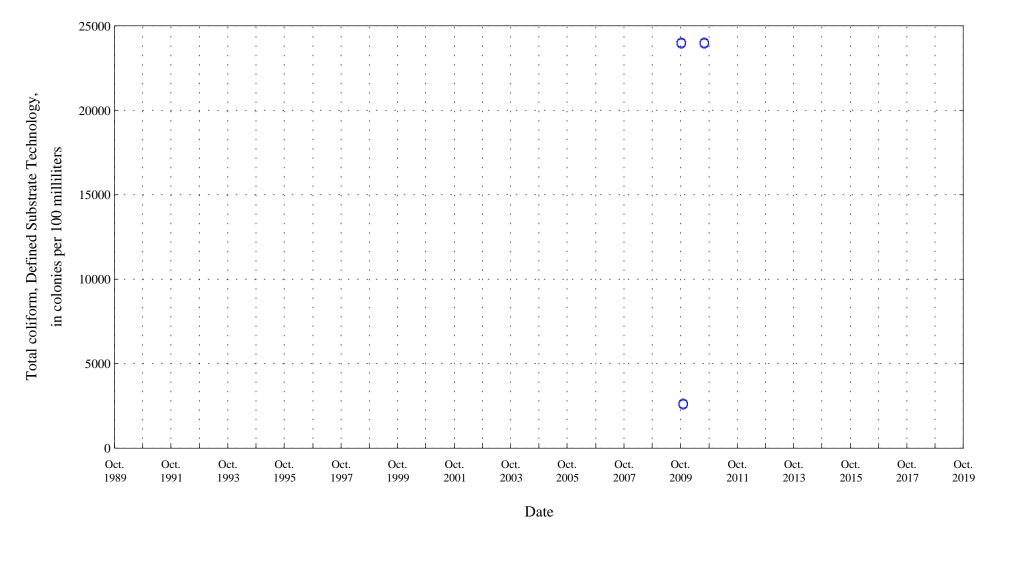

Figure 18. Distribution of selected water-quality constituents relative to time for

OOO Historic Data

Figure 18. Distribution of selected water-quality constituents relative to time for Arkansas River at Catlin Dam near Fowler, Co. (ARKCATCO), station 07119700.

Figure 18. Distribution of selected water-quality constituents relative to time for

OOO Historic Data

Figure 18. Distribution of selected water-quality constituents relative to time for

Figure 18. Distribution of selected water-quality constituents relative to time for

\* \* \* Current Censored Data

OOO Historic Data

Figure 18. Distribution of selected water-quality constituents relative to time for

Arkansas River at Catlin Dam near Fowler, Co. (ARKCATCO), station 07119700.