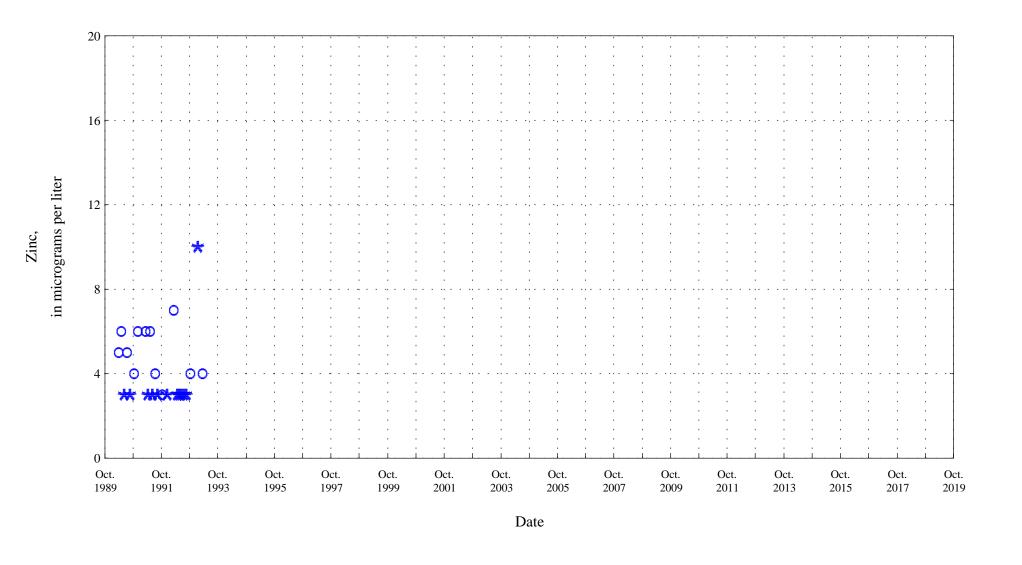

OOO Historic Data

\* \* Historic Censored Data

Figure 18. Distribution of selected water-quality constituents relative to time for Arkansas River at Catlin Dam near Fowler, Co. (ARKCATCO), station 07119700.

Figure 18. Distribution of selected water-quality constituents relative to time for

Aquatic Life Acute Standard 10.0 Aquatic Life Chronic Standard 2.0

Figure 18. Distribution of selected water-quality constituents relative to time for Arkansas River at Catlin Dam near Fowler, Co. (ARKCATCO), station 07119700.