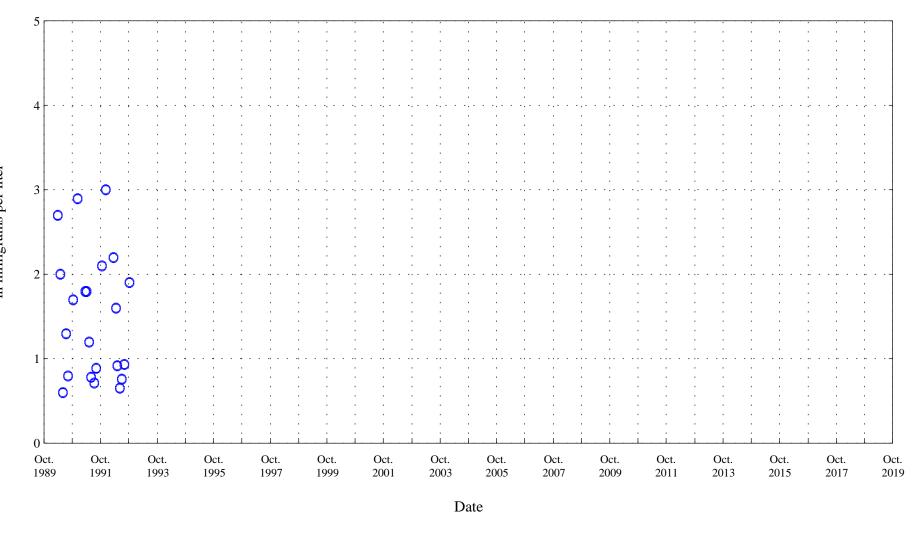

Figure 18. Distribution of selected water-quality constituents relative to time for

Lowess

OOO Historic Data

Figure 18. Distribution of selected water-quality constituents relative to time for Arkansas River at Catlin Dam near Fowler, Co. (ARKCATCO), station 07119700.