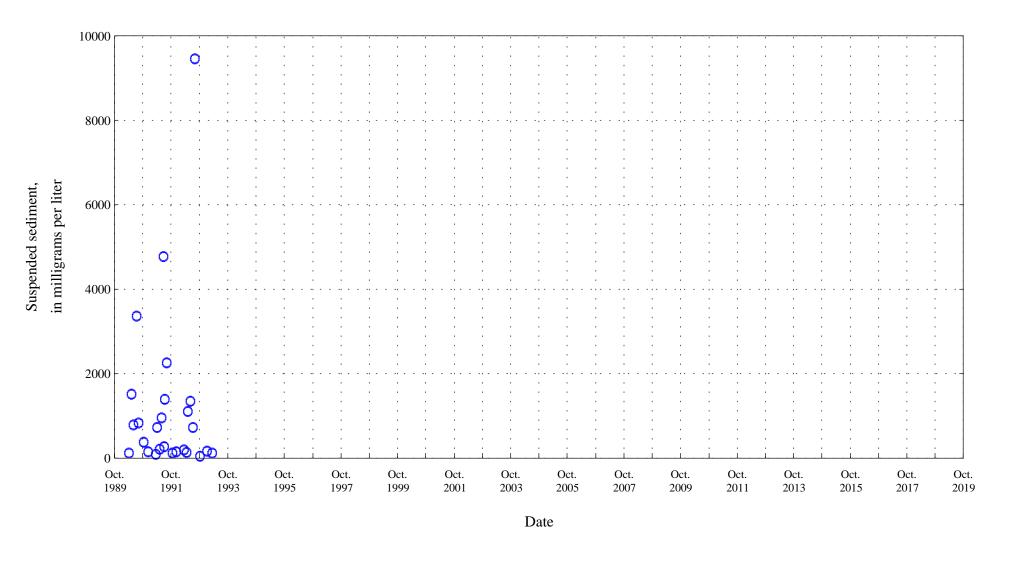

Figure 18. Distribution of selected water-quality constituents relative to time for Arkansas River at Catlin Dam near Fowler, Co. (ARKCATCO), station 07119700.

7500 6000 Instantaneous discharge, in cubic feet per second 4500 3000 1500 Oct. 1989 1991 1993 1995 1997 1999 2001 2003 2005 2007 2009 2011 2013 2015 2017 2019 Date

Figure 18. Distribution of selected water-quality constituents relative to time for

Lowess

Figure 18. Distribution of selected water-quality constituents relative to time for

Figure 18. Distribution of selected water-quality constituents relative to time for