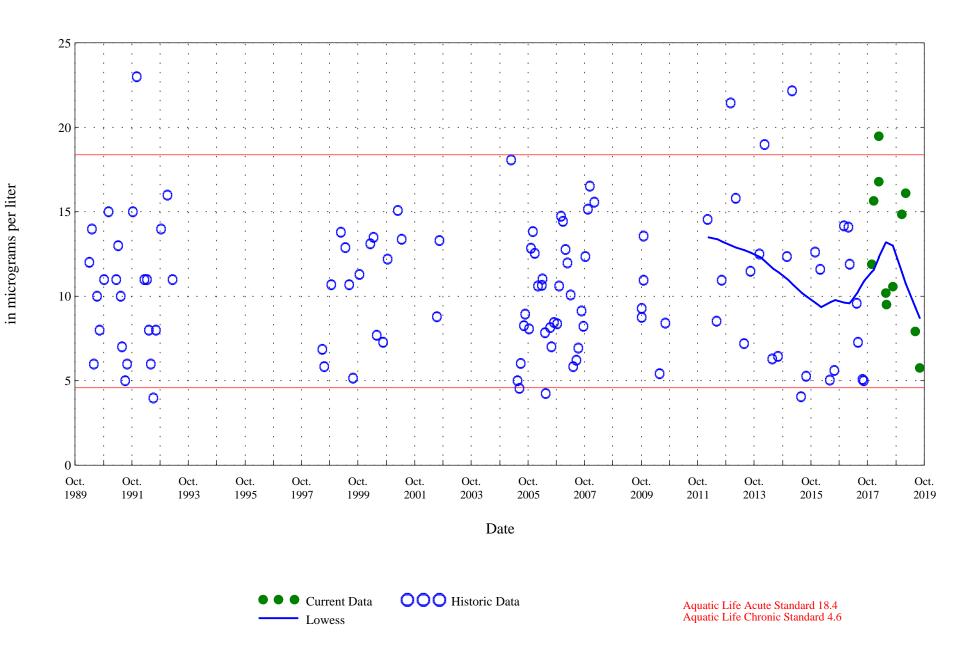

Figure 18. Distribution of selected water-quality constituents relative to time for

Aquatic Life Acute Standard 10.0 Aquatic Life Chronic Standard 2.0

Figure 18. Distribution of selected water-quality constituents relative to time for Arkansas River at Catlin Dam near Fowler, Co. (ARKCATCO), station 07119700.

\* \* Historic Censored Data

Figure 18. Distribution of selected water-quality constituents relative to time for

Figure 18. Distribution of selected water-quality constituents relative to time for

Figure 18. Distribution of selected water-quality constituents relative to time for Arkansas River at Catlin Dam near Fowler, Co. (ARKCATCO), station 07119700.