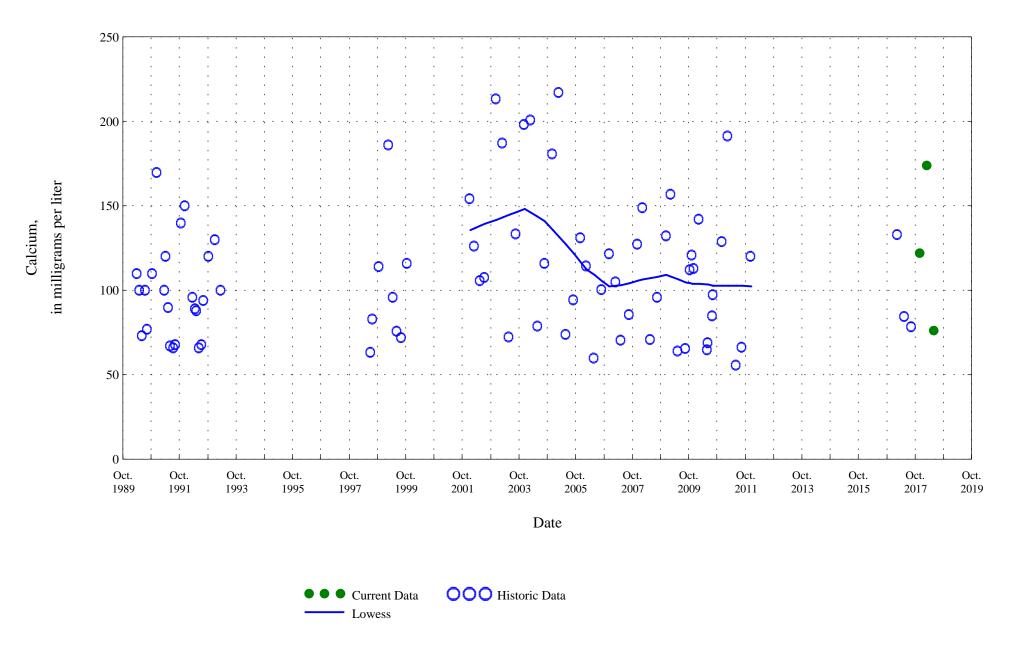

2500 2000 Specific conductance, laboratory, in microsiemens per centimeter 1500 1000 0 500 Oct. 1989 1991 1993 1995 1997 1999 2001 2003 2005 2007 2009 2011 2013 2015 2017 2019

Figure 18. Distribution of selected water-quality constituents relative to time for