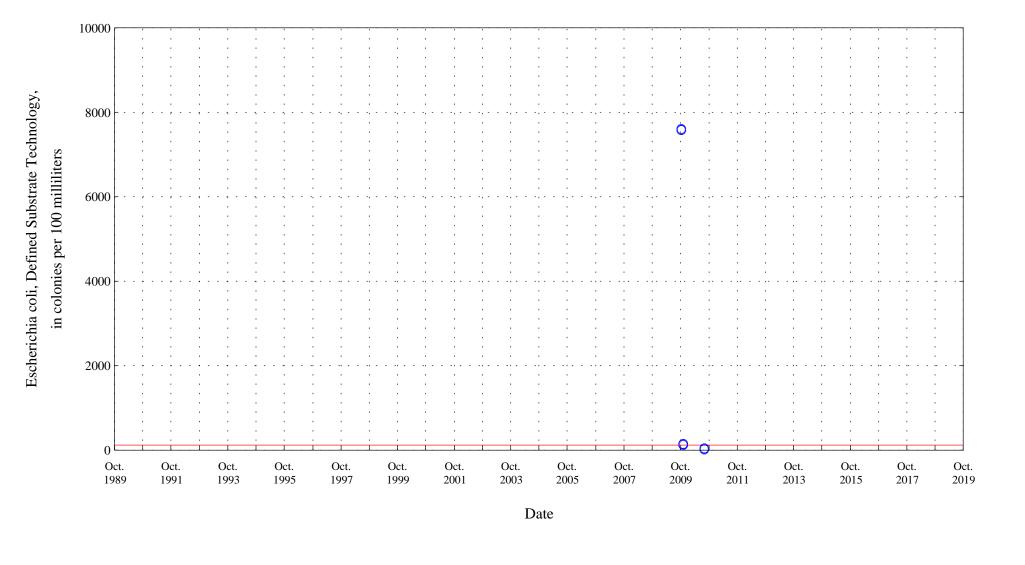

Figure 18. Distribution of selected water-quality constituents relative to time for Arkansas River at Catlin Dam near Fowler, Co. (ARKCATCO), station 07119700.

7500 6000 Instantaneous discharge, in cubic feet per second 4500 3000 1500 Oct. 1989 1991 1993 1995 1997 1999 2001 2003 2005 2007 2009 2011 2013 2015 2017 2019 Date