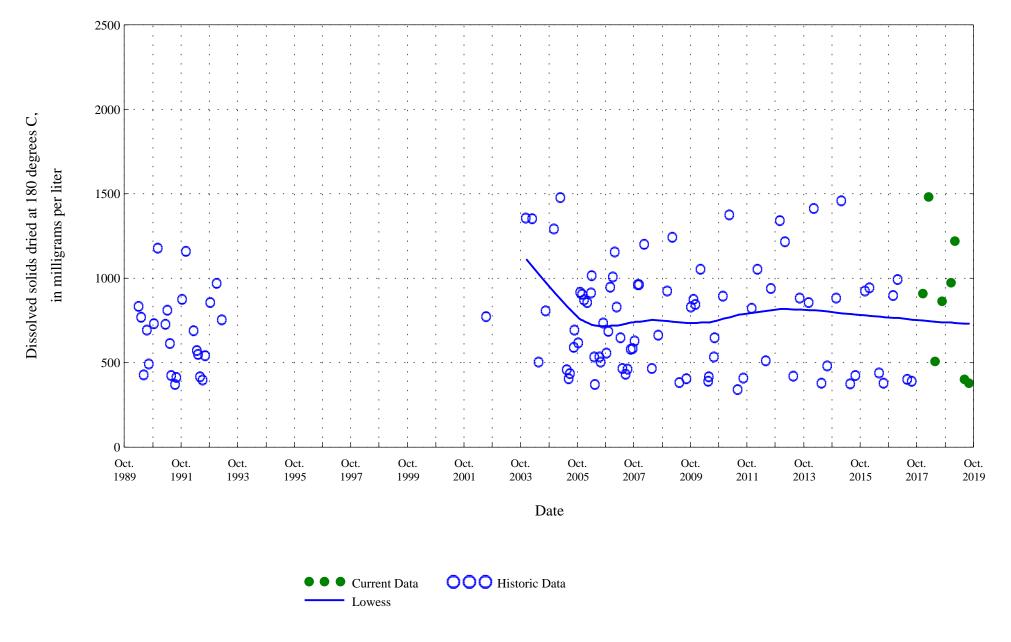

Figure 18. Distribution of selected water-quality constituents relative to time for

Figure 18. Distribution of selected water-quality constituents relative to time for

Figure 18. Distribution of selected water-quality constituents relative to time for

Magnesium,

Figure 18. Distribution of selected water-quality constituents relative to time for

Figure 18. Distribution of selected water-quality constituents relative to time for

Figure 18. Distribution of selected water-quality constituents relative to time for Arkansas River at Catlin Dam near Fowler, Co. (ARKCATCO), station 07119700.