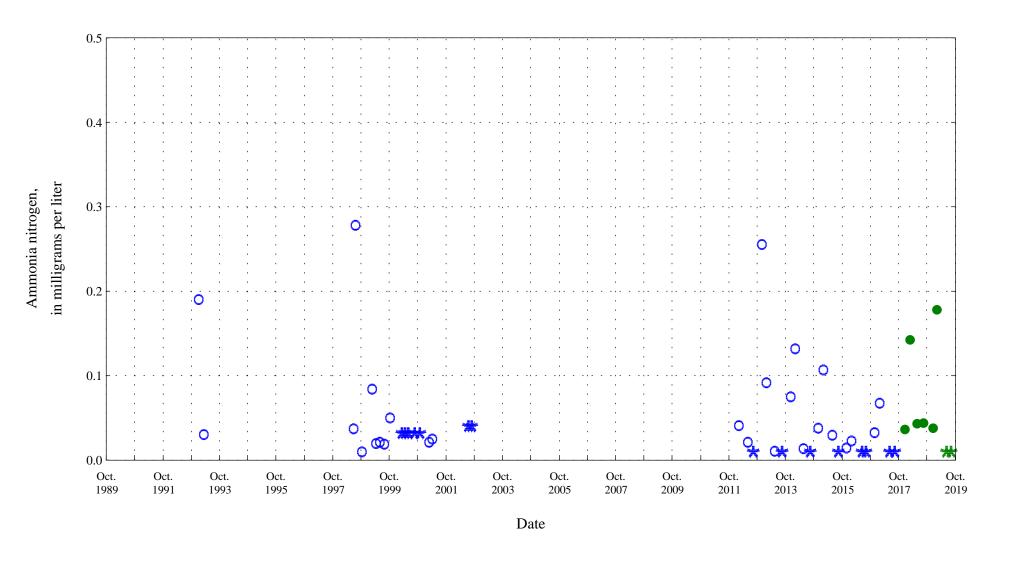

Current Data

OOO Historic Data

Aquatic Life Acute Standard 3.3 Aquatic Life Chronic Standard 1.2

Current Censored Data

\* \* Historic Censored Data

Figure 18. Distribution of selected water-quality constituents relative to time for