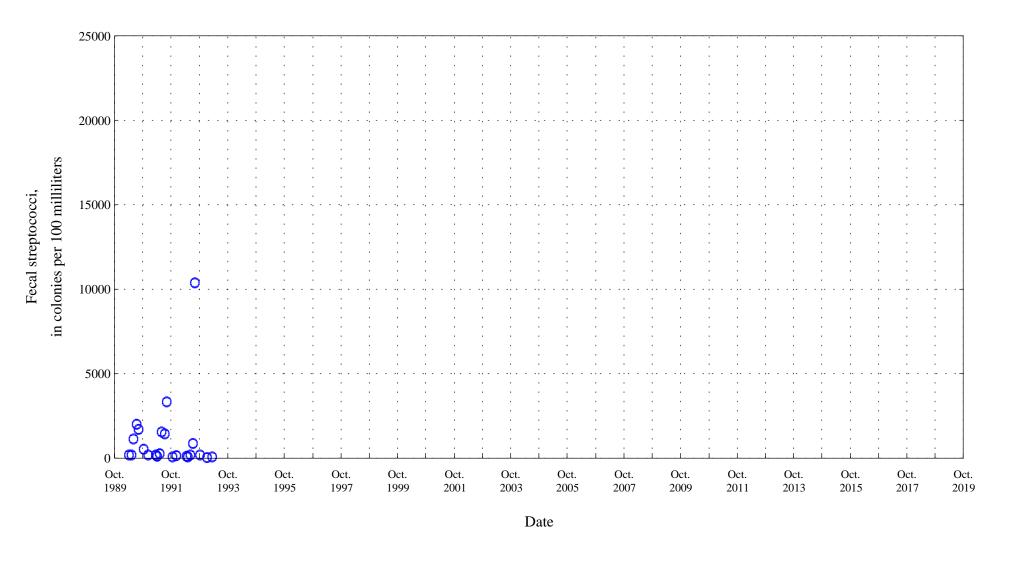

OOO Historic Data

Current Data

Figure 18. Distribution of selected water-quality constituents relative to time for Arkansas River at Catlin Dam near Fowler, Co. (ARKCATCO), station 07119700.

Figure 18. Distribution of selected water-quality constituents relative to time for

OOO Historic Data

Current Data

Figure 18. Distribution of selected water-quality constituents relative to time for

Figure 18. Distribution of selected water-quality constituents relative to time for Arkansas River at Catlin Dam near Fowler, Co. (ARKCATCO), station 07119700.