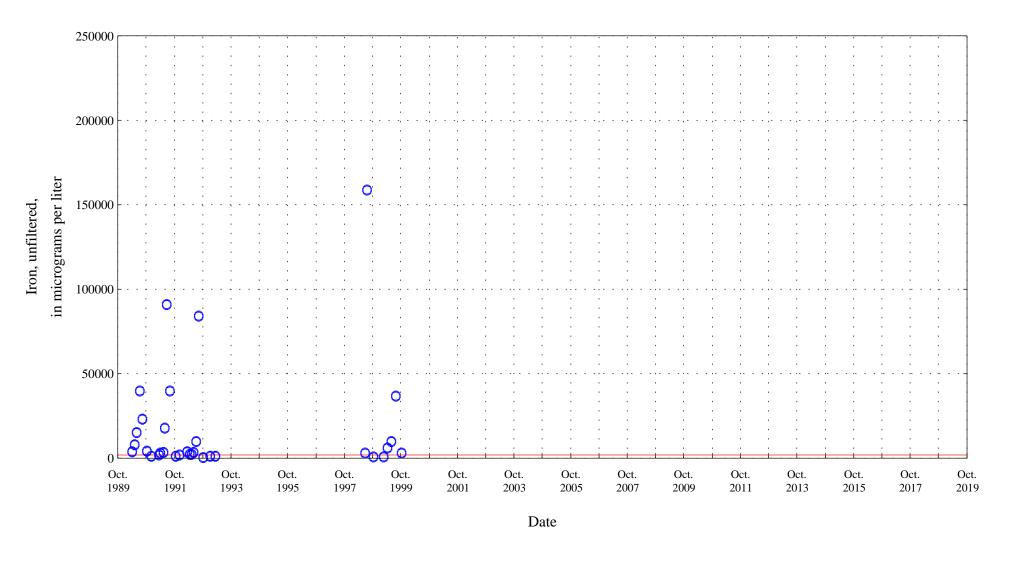

Figure 18. Distribution of selected water-quality constituents relative to time for

Lowess

OOO Historic Data

Figure 18. Distribution of selected water-quality constituents relative to time for Arkansas River at Catlin Dam near Fowler, Co. (ARKCATCO), station 07119700.

OOO Historic Data

Current Data

Figure 18. Distribution of selected water-quality constituents relative to time for Arkansas River at Catlin Dam near Fowler, Co. (ARKCATCO), station 07119700.

Figure 18. Distribution of selected water-quality constituents relative to time for