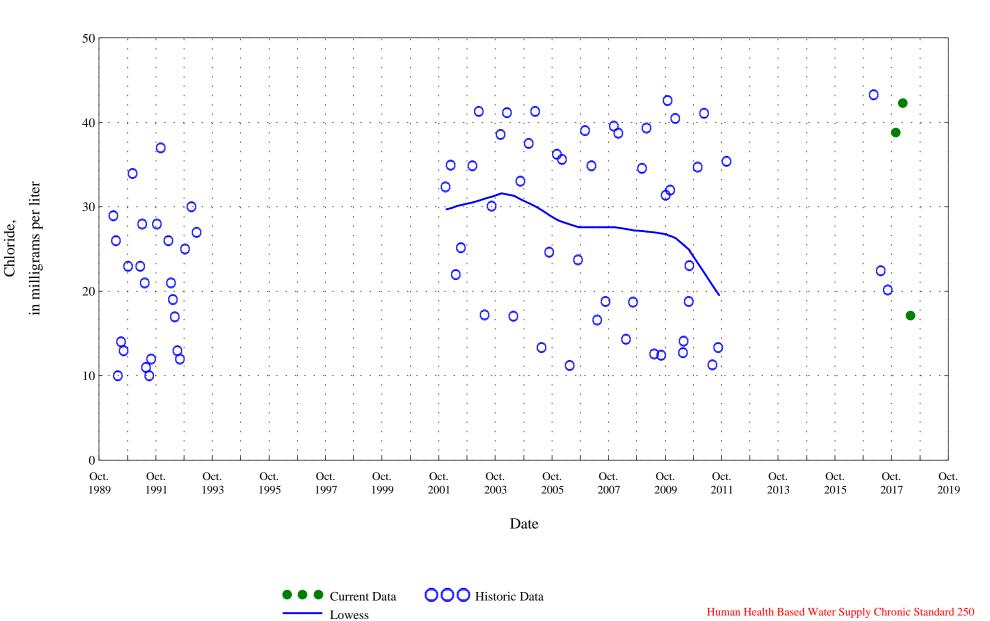

Figure 18. Distribution of selected water-quality constituents relative to time for

Figure 18. Distribution of selected water-quality constituents relative to time for

Figure 18. Distribution of selected water-quality constituents relative to time for