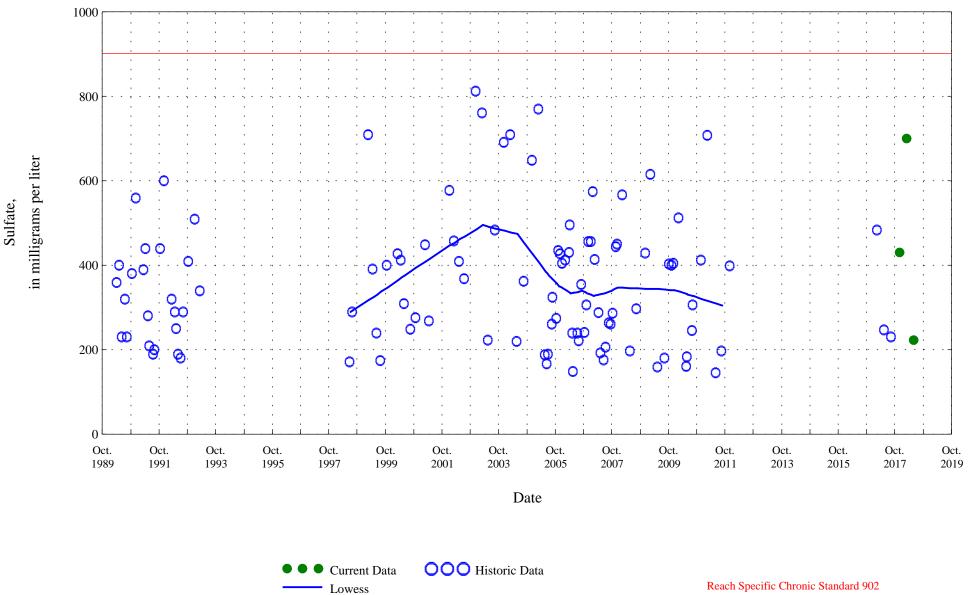

Figure 18. Distribution of selected water-quality constituents relative to time for

Aquatic Life Chronic Standard 1,950

Figure 18. Distribution of selected water-quality constituents relative to time for