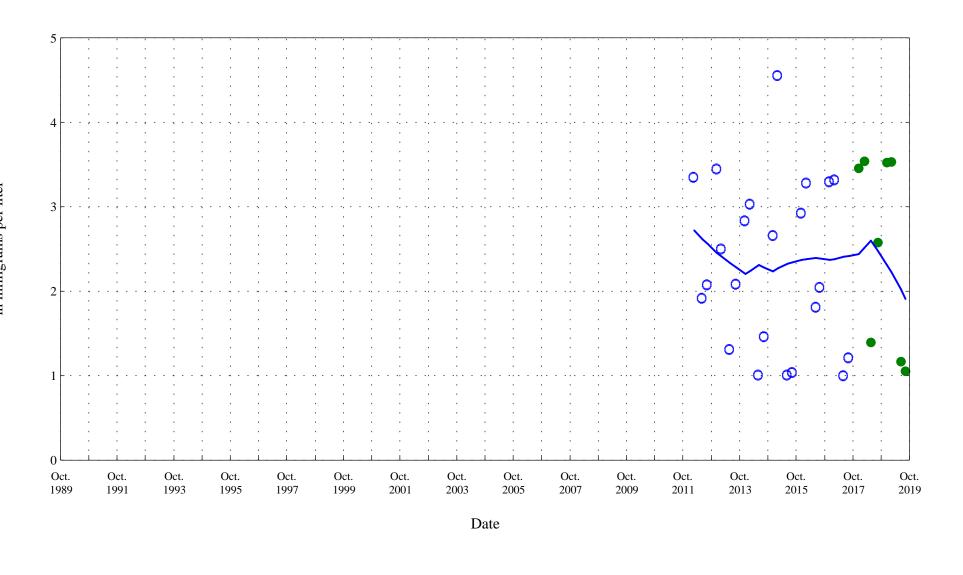

Figure 18. Distribution of selected water-quality constituents relative to time for

Aquatic Life Acute Standard 10.0 Aquatic Life Chronic Standard 2.0

Figure 18. Distribution of selected water-quality constituents relative to time for Arkansas River at Catlin Dam near Fowler, Co. (ARKCATCO), station 07119700.