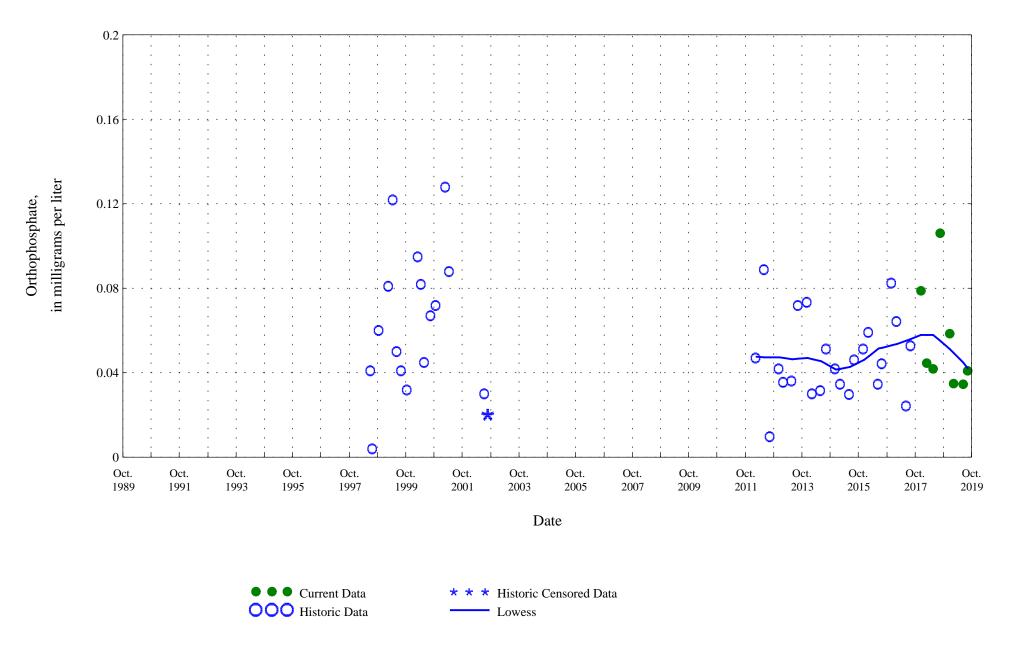

OOO Historic Data

Current Data

Figure 18. Distribution of selected water-quality constituents relative to time for Arkansas River at Catlin Dam near Fowler, Co. (ARKCATCO), station 07119700.

Figure 18. Distribution of selected water-quality constituents relative to time for