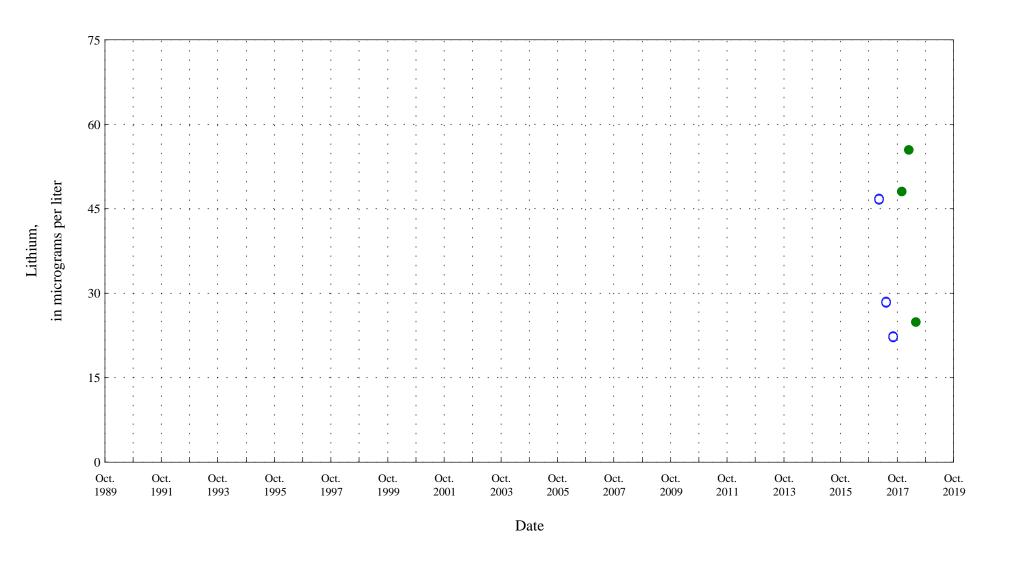

Magnesium,

Figure 18. Distribution of selected water-quality constituents relative to time for

Figure 18. Distribution of selected water-quality constituents relative to time for

Figure 18. Distribution of selected water-quality constituents relative to time for Arkansas River at Catlin Dam near Fowler, Co. (ARKCATCO), station 07119700.