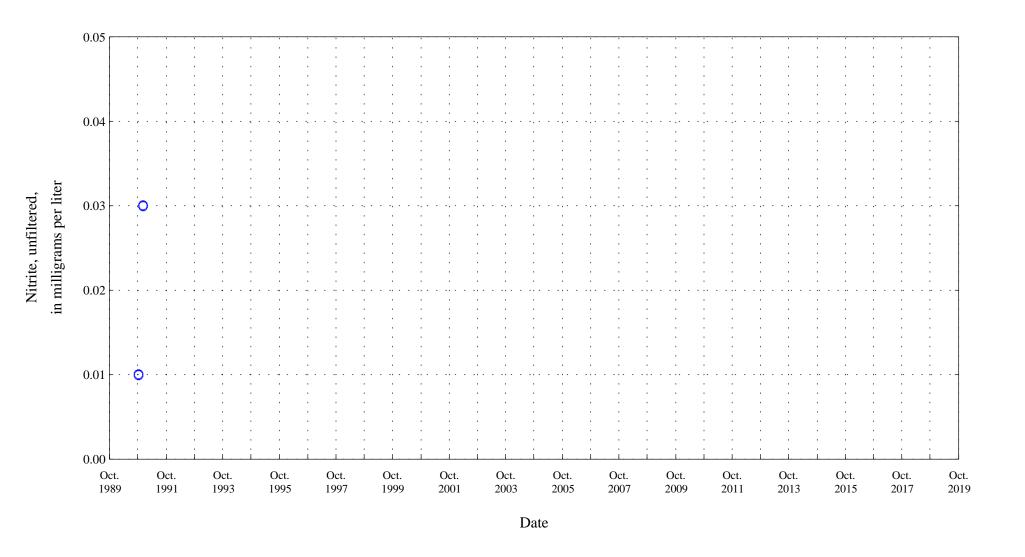

OOO Historic Data

\* \* Historic Censored Data

Figure 18. Distribution of selected water-quality constituents relative to time for Arkansas River at Catlin Dam near Fowler, Co. (ARKCATCO), station 07119700.