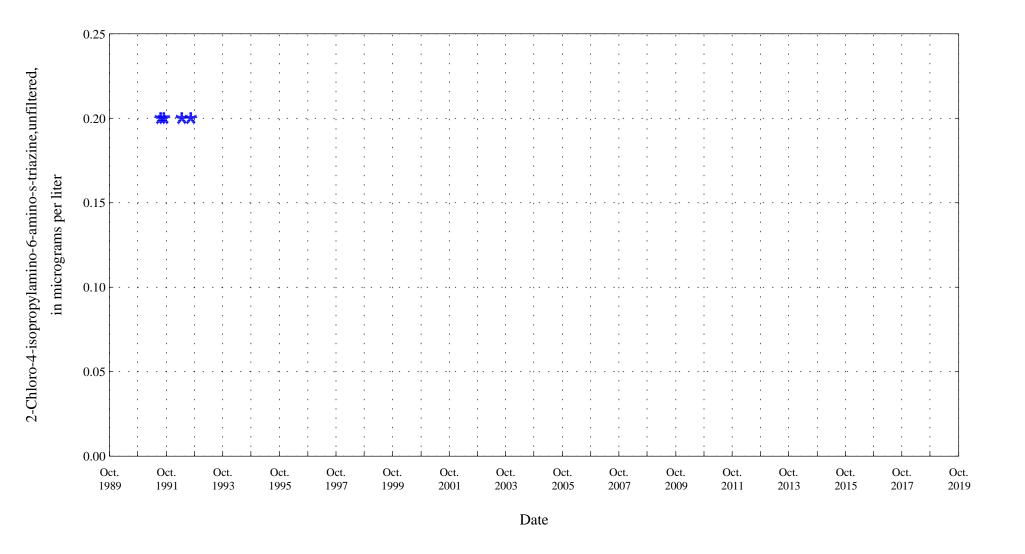

OOO Historic Data

\* \* Historic Censored Data

Figure 18. Distribution of selected water-quality constituents relative to time for Arkansas River at Catlin Dam near Fowler, Co. (ARKCATCO), station 07119700.