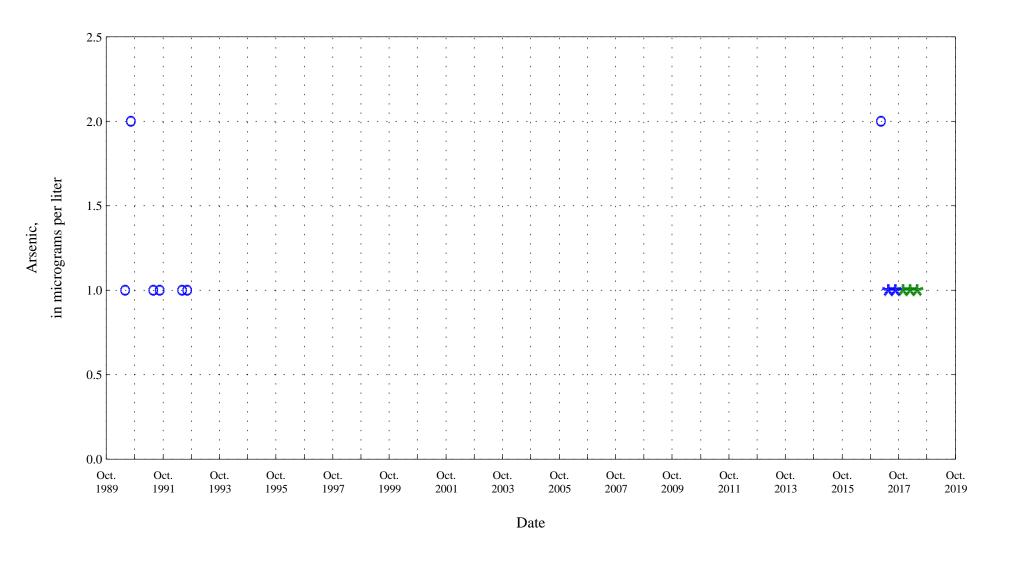

OOO Historic Data

Current Data

Figure 18. Distribution of selected water-quality constituents relative to time for Arkansas River at Catlin Dam near Fowler, Co. (ARKCATCO), station 07119700.

Figure 18. Distribution of selected water-quality constituents relative to time for