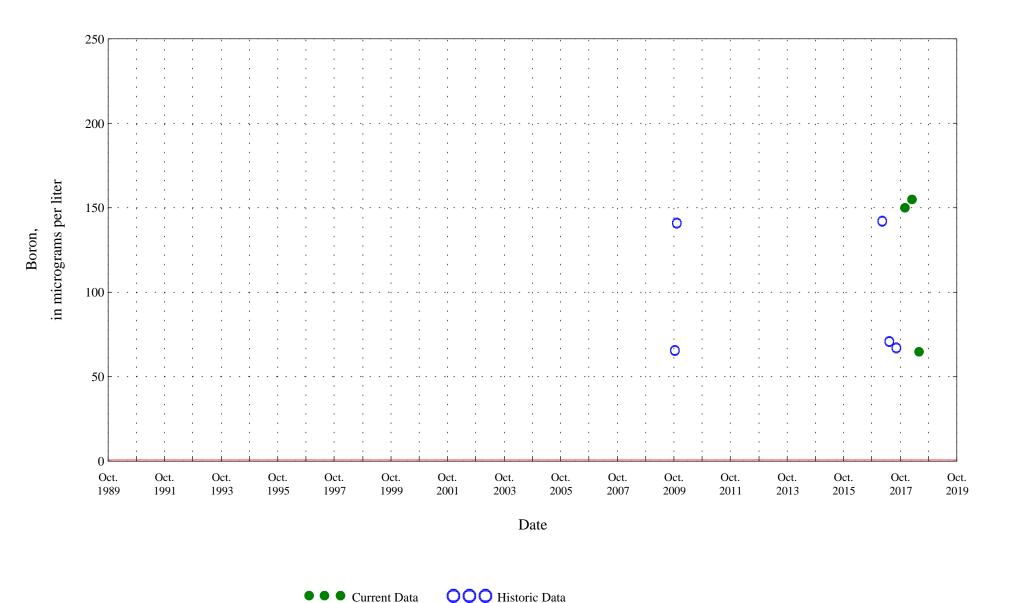

\* \* \* Current Censored Data

OOO Historic Data

Figure 18. Distribution of selected water-quality constituents relative to time for

Arkansas River at Catlin Dam near Fowler, Co. (ARKCATCO), station 07119700.

Figure 18. Distribution of selected water-quality constituents relative to time for

Arkansas River at Catlin Dam near Fowler, Co. (ARKCATCO), station 07119700.

Figure 18. Distribution of selected water-quality constituents relative to time for

Arkansas River at Catlin Dam near Fowler, Co. (ARKCATCO), station 07119700.

Selenium,

Figure 18. Distribution of selected water-quality constituents relative to time for Arkansas River at Catlin Dam near Fowler, Co. (ARKCATCO), station 07119700.