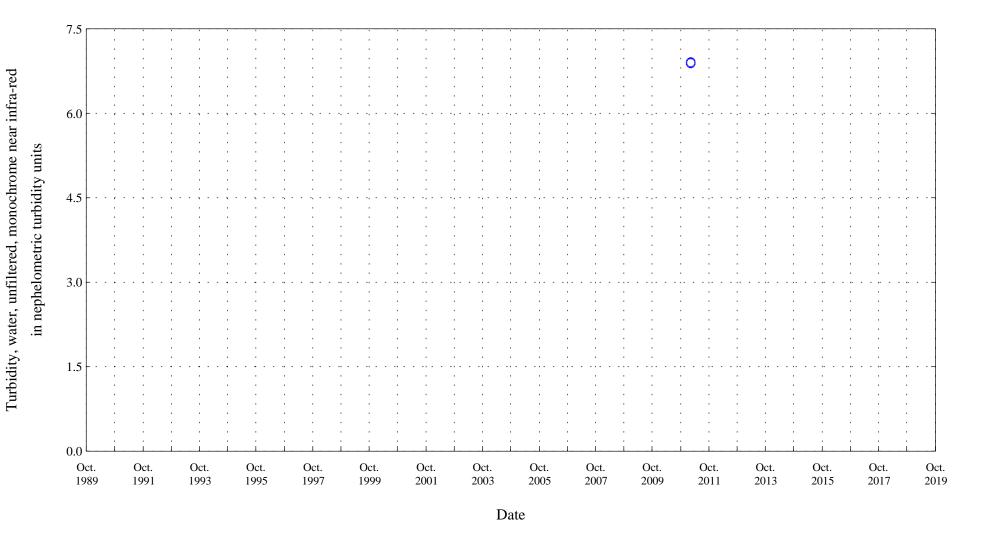

Figure 18. Distribution of selected water-quality constituents relative to time for Arkansas River at Catlin Dam near Fowler, Co. (ARKCATCO), station 07119700.

7500 6000 Instantaneous discharge, in cubic feet per second 4500 3000 1500 Oct. 1989 1991 1993 1995 1997 1999 2001 2003 2005 2007 2009 2011 2013 2015 2017 2019 Date

Figure 18. Distribution of selected water-quality constituents relative to time for

Lowess

Figure 18. Distribution of selected water-quality constituents relative to time for

Figure 18. Distribution of selected water-quality constituents relative to time for