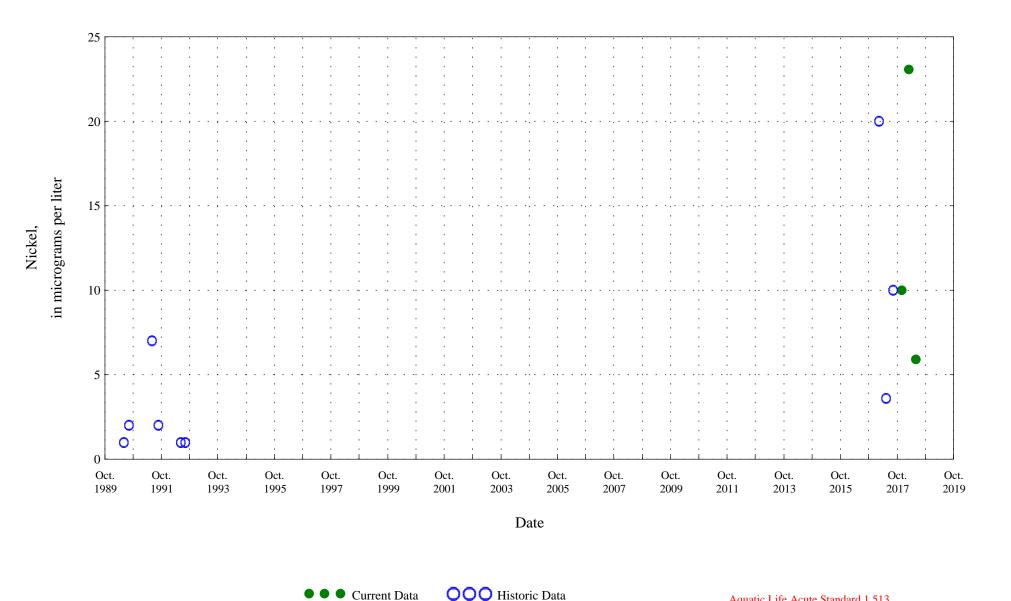

Figure 18. Distribution of selected water-quality constituents relative to time for

Aquatic Life Acute Standard 10.0 Aquatic Life Chronic Standard 2.0

Figure 18. Distribution of selected water-quality constituents relative to time for Arkansas River at Catlin Dam near Fowler, Co. (ARKCATCO), station 07119700.