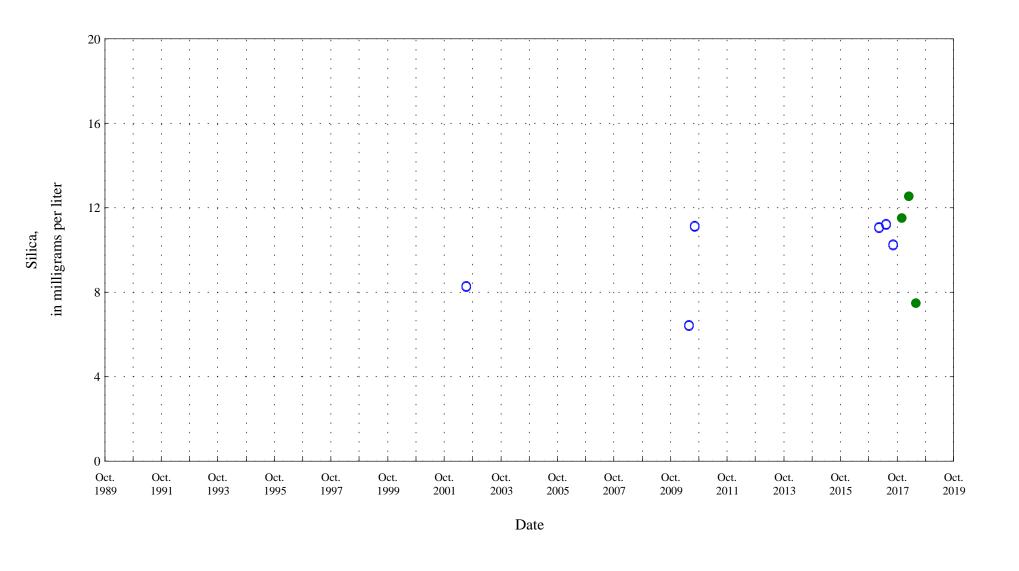

Figure 18. Distribution of selected water-quality constituents relative to time for

Figure 18. Distribution of selected water-quality constituents relative to time for

Figure 18. Distribution of selected water-quality constituents relative to time for