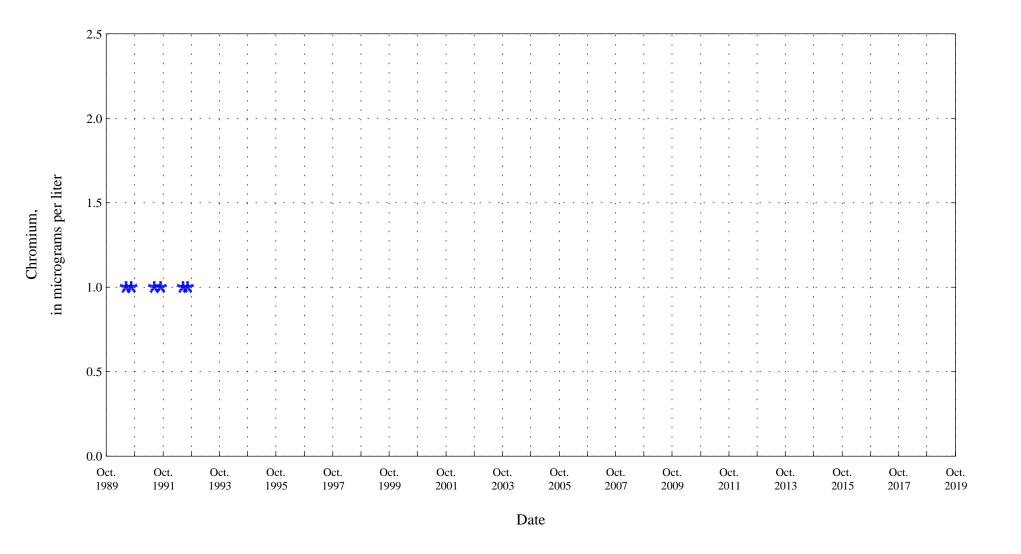

Figure 18. Distribution of selected water-quality constituents relative to time for

Aquatic Life Chronic Standard 1,950

Figure 18. Distribution of selected water-quality constituents relative to time for

Figure 18. Distribution of selected water-quality constituents relative to time for

Figure 18. Distribution of selected water-quality constituents relative to time for

\* \* \* Historic Censored Data

Aquatic Life Acute Standard 340