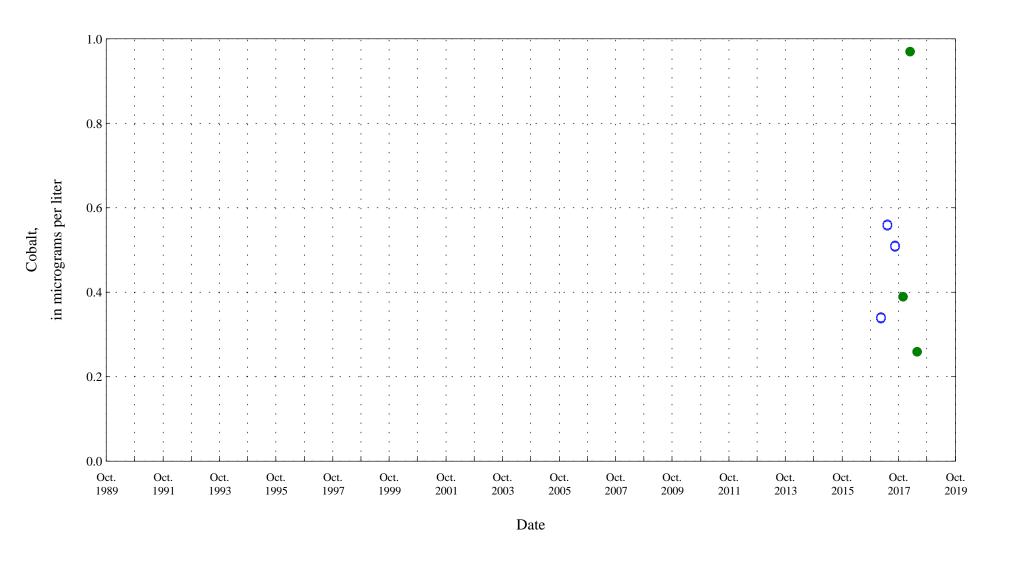

OOO Historic Data

Current Data

Figure 18. Distribution of selected water-quality constituents relative to time for Arkansas River at Catlin Dam near Fowler, Co. (ARKCATCO), station 07119700.

Figure 18. Distribution of selected water-quality constituents relative to time for

OOO Historic Data

Current Data

Figure 18. Distribution of selected water-quality constituents relative to time for

Figure 18. Distribution of selected water-quality constituents relative to time for Arkansas River at Catlin Dam near Fowler, Co. (ARKCATCO), station 07119700.