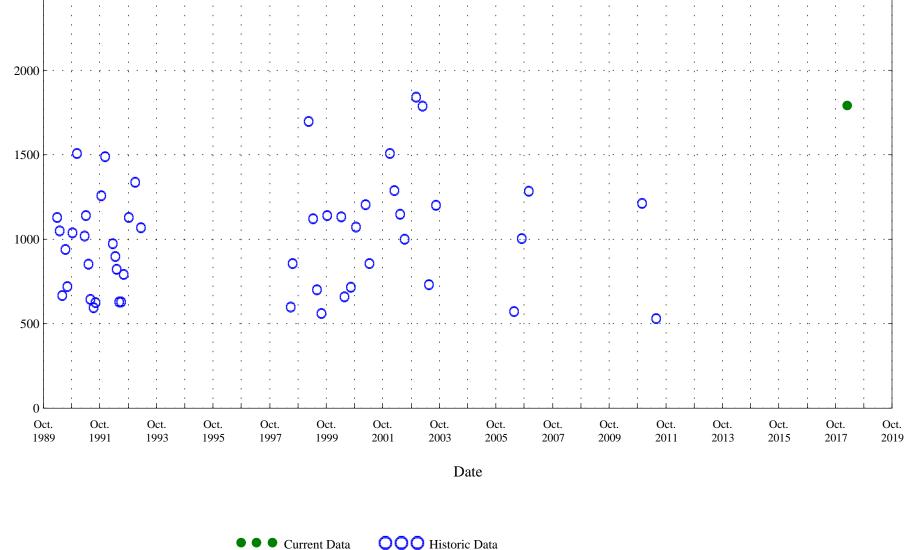

Figure 18. Distribution of selected water-quality constituents relative to time for Arkansas River at Catlin Dam near Fowler, Co. (ARKCATCO), station 07119700.

7500 6000 Instantaneous discharge, in cubic feet per second 4500 3000 1500 Oct. 1989 1991 1993 1995 1997 1999 2001 2003 2005 2007 2009 2011 2013 2015 2017 2019 Date

Figure 18. Distribution of selected water-quality constituents relative to time for

Lowess

Figure 18. Distribution of selected water-quality constituents relative to time for

Figure 18. Distribution of selected water-quality constituents relative to time for