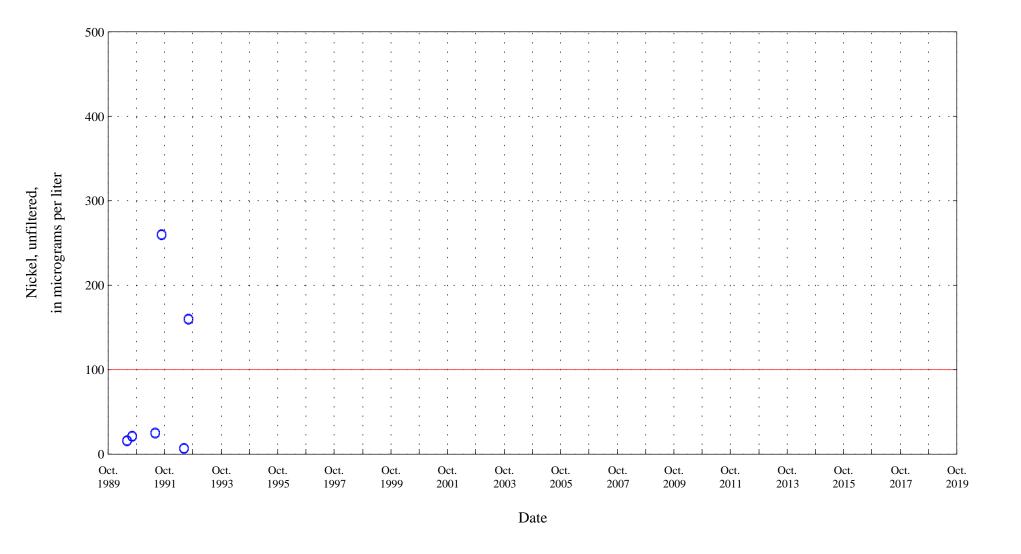

Figure 18. Distribution of selected water-quality constituents relative to time for

Aquatic Life Chronic Standard 1,950

Figure 18. Distribution of selected water-quality constituents relative to time for