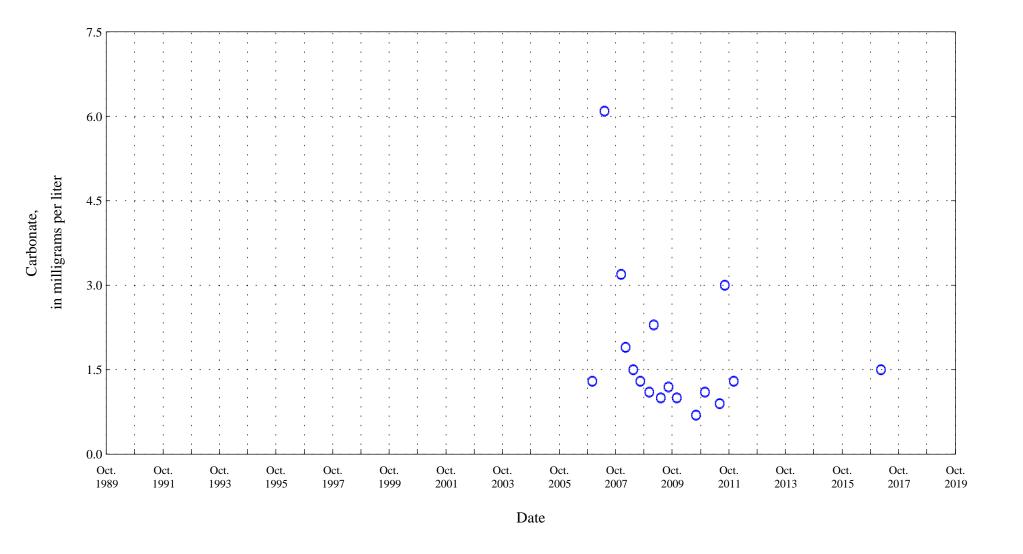

Figure 18. Distribution of selected water-quality constituents relative to time for

Figure 18. Distribution of selected water-quality constituents relative to time for

Figure 18. Distribution of selected water-quality constituents relative to time for