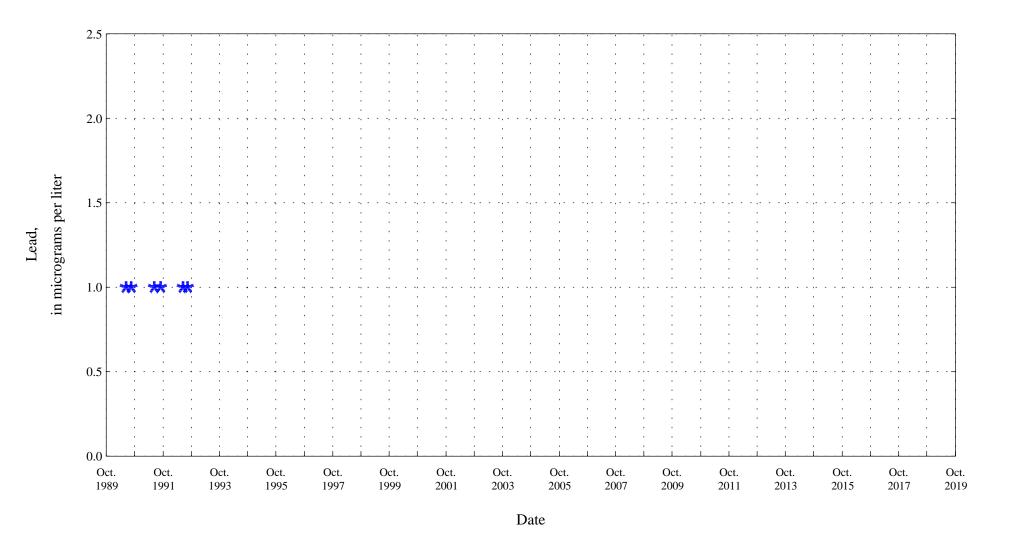

OOO Historic Data

\* \* Historic Censored Data

Figure 18. Distribution of selected water-quality constituents relative to time for Arkansas River at Catlin Dam near Fowler, Co. (ARKCATCO), station 07119700.