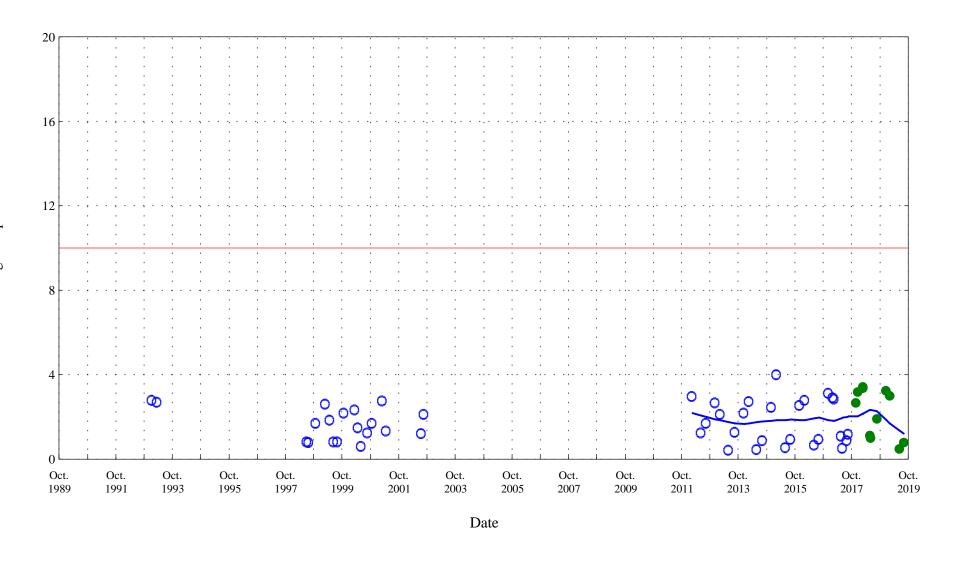

Figure 18. Distribution of selected water-quality constituents relative to time for

Aquatic Life Chronic Standard 1,950

Figure 18. Distribution of selected water-quality constituents relative to time for

Figure 18. Distribution of selected water-quality constituents relative to time for

Figure 18. Distribution of selected water-quality constituents relative to time for

\* \* \* Historic Censored Data

Aquatic Life Acute Standard 340