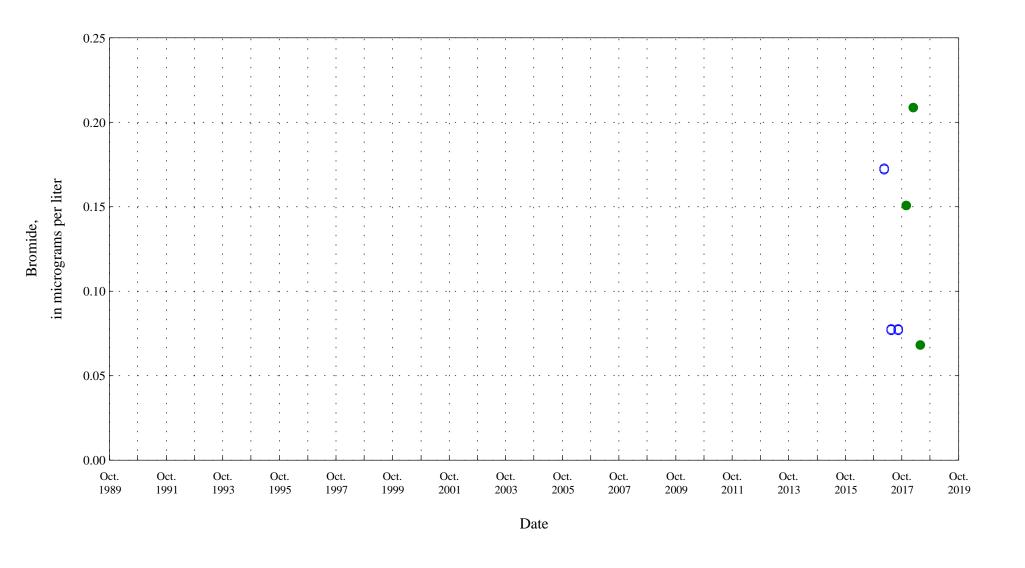

OOO Historic Data

\* \* Historic Censored Data

Figure 18. Distribution of selected water-quality constituents relative to time for Arkansas River at Catlin Dam near Fowler, Co. (ARKCATCO), station 07119700.

\* \* Historic Censored Data

Figure 18. Distribution of selected water-quality constituents relative to time for

Figure 18. Distribution of selected water-quality constituents relative to time for

Figure 18. Distribution of selected water-quality constituents relative to time for Arkansas River at Catlin Dam near Fowler, Co. (ARKCATCO), station 07119700.