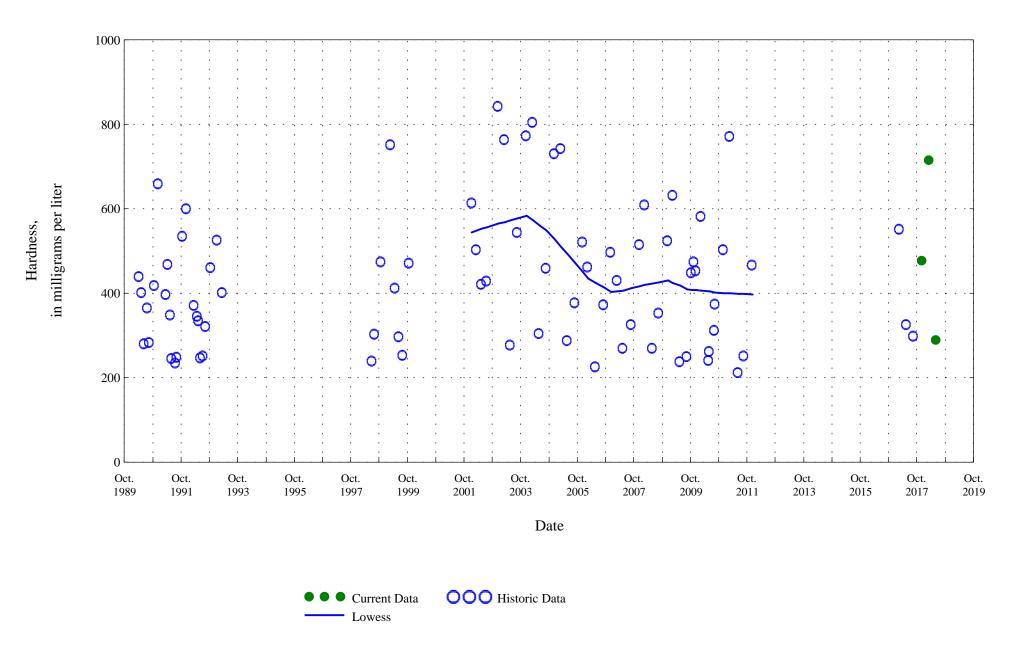

Figure 18. Distribution of selected water-quality constituents relative to time for Arkansas River at Catlin Dam near Fowler, Co. (ARKCATCO), station 07119700.

7500 6000 Instantaneous discharge, in cubic feet per second 4500 3000 1500 Oct. 1989 1991 1993 1995 1997 1999 2001 2003 2005 2007 2009 2011 2013 2015 2017 2019 Date

Figure 18. Distribution of selected water-quality constituents relative to time for

Lowess

Figure 18. Distribution of selected water-quality constituents relative to time for

Figure 18. Distribution of selected water-quality constituents relative to time for