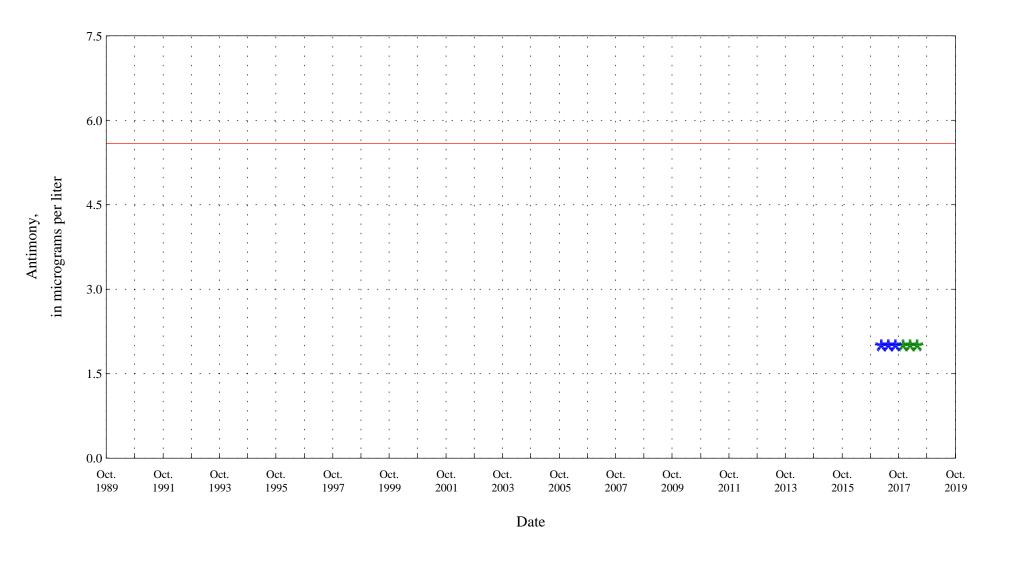

Figure 18. Distribution of selected water-quality constituents relative to time for

Aquatic Life Acute Standard 10.0 Aquatic Life Chronic Standard 2.0

Figure 18. Distribution of selected water-quality constituents relative to time for Arkansas River at Catlin Dam near Fowler, Co. (ARKCATCO), station 07119700.