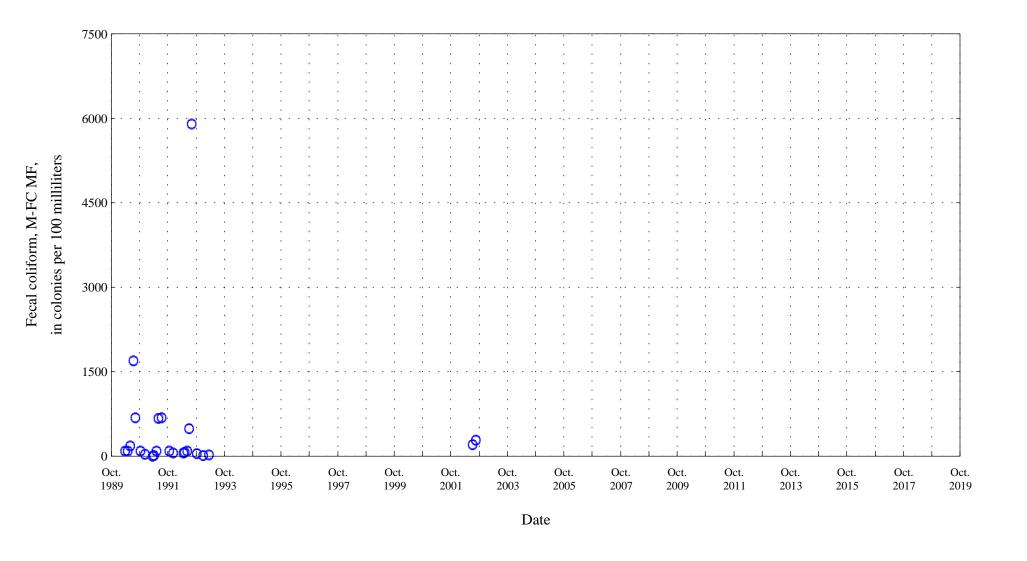

Figure 18. Distribution of selected water-quality constituents relative to time for Arkansas River at Catlin Dam near Fowler, Co. (ARKCATCO), station 07119700.

7500 6000 Instantaneous discharge, in cubic feet per second 4500 3000 1500 Oct. 1989 1991 1993 1995 1997 1999 2001 2003 2005 2007 2009 2011 2013 2015 2017 2019 Date