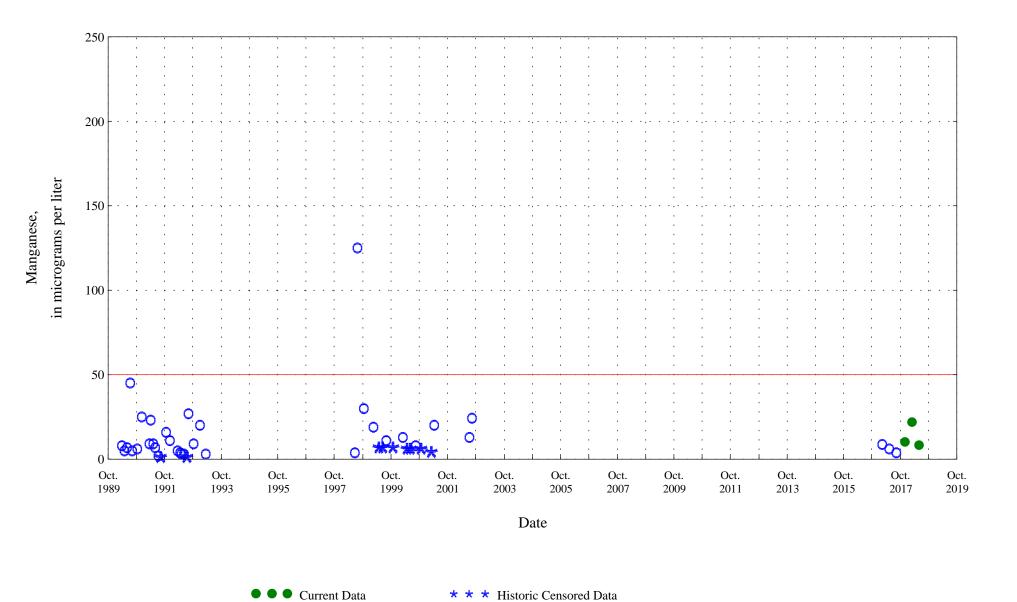

Figure 18. Distribution of selected water-quality constituents relative to time for

Figure 18. Distribution of selected water-quality constituents relative to time for

Figure 18. Distribution of selected water-quality constituents relative to time for