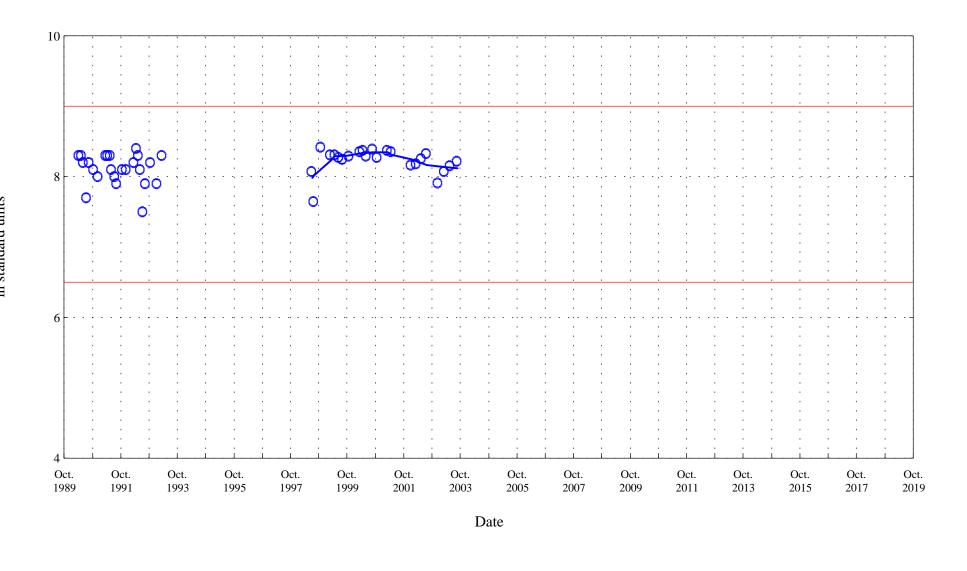

Figure 18. Distribution of selected water-quality constituents relative to time for

Lowess

OOO Historic Data

Figure 18. Distribution of selected water-quality constituents relative to time for Arkansas River at Catlin Dam near Fowler, Co. (ARKCATCO), station 07119700.

OOO Historic Data

Current Data

Figure 18. Distribution of selected water-quality constituents relative to time for

Figure 18. Distribution of selected water-quality constituents relative to time for Arkansas River at Catlin Dam near Fowler, Co. (ARKCATCO), station 07119700.