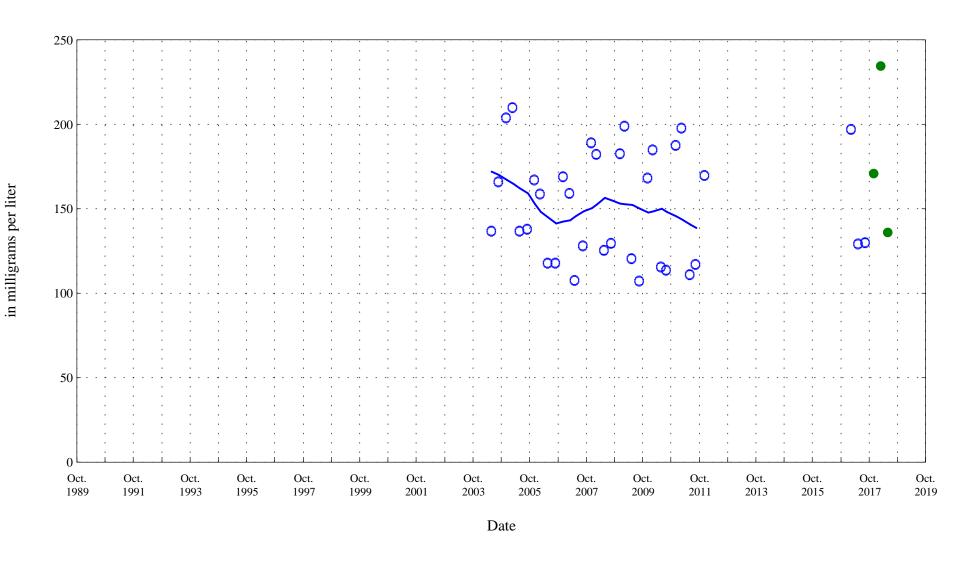

2500 2000 Specific conductance, laboratory, in microsiemens per centimeter 1500 1000 0 500 Oct. 1989 1991 1993 1995 1997 1999 2001 2003 2005 2007 2009 2011 2013 2015 2017 2019

Figure 18. Distribution of selected water-quality constituents relative to time for

Figure 18. Distribution of selected water-quality constituents relative to time for

Figure 18. Distribution of selected water-quality constituents relative to time for

Figure 18. Distribution of selected water-quality constituents relative to time for