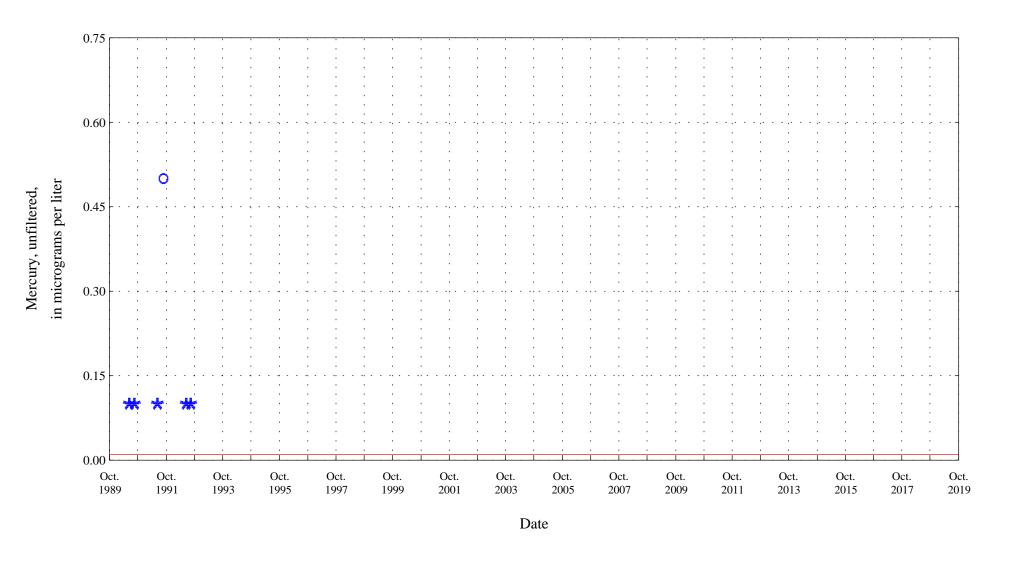

Figure 18. Distribution of selected water-quality constituents relative to time for

<sup>⊙ ⊙ ⊙</sup> Current Data, Warm Season Std⊙ ⊙ ⊙ Historic Data, Warm Season Std

Figure 18. Distribution of selected water-quality constituents relative to time for

Figure 18. Distribution of selected water-quality constituents relative to time for

Figure 18. Distribution of selected water-quality constituents relative to time for

Figure 18. Distribution of selected water-quality constituents relative to time for