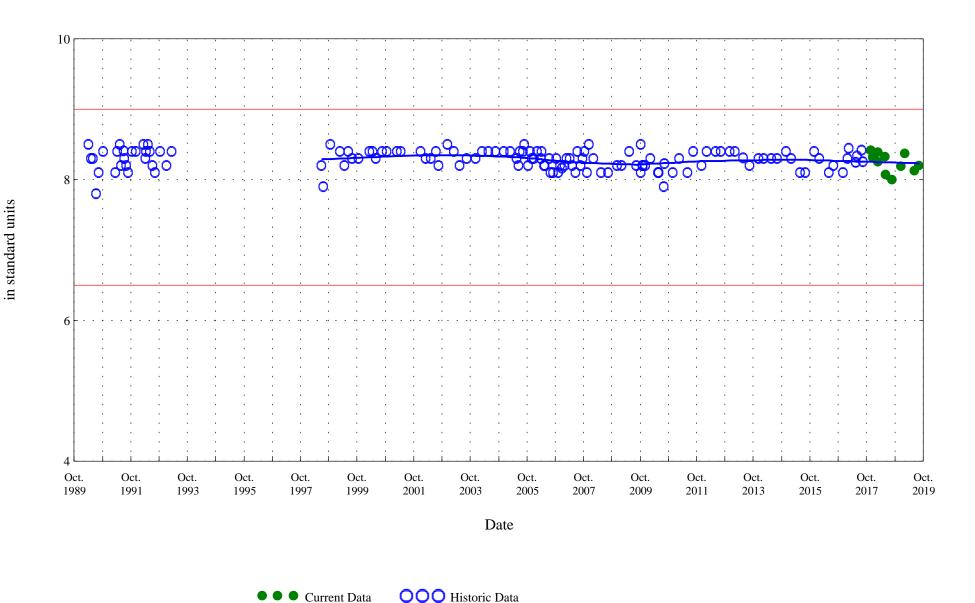

Figure 18. Distribution of selected water-quality constituents relative to time for

Lowess

OOO Historic Data

Figure 18. Distribution of selected water-quality constituents relative to time for Arkansas River at Catlin Dam near Fowler, Co. (ARKCATCO), station 07119700.

OOO Historic Data

Current Data

Figure 18. Distribution of selected water-quality constituents relative to time for Arkansas River at Catlin Dam near Fowler, Co. (ARKCATCO), station 07119700.

Figure 18. Distribution of selected water-quality constituents relative to time for