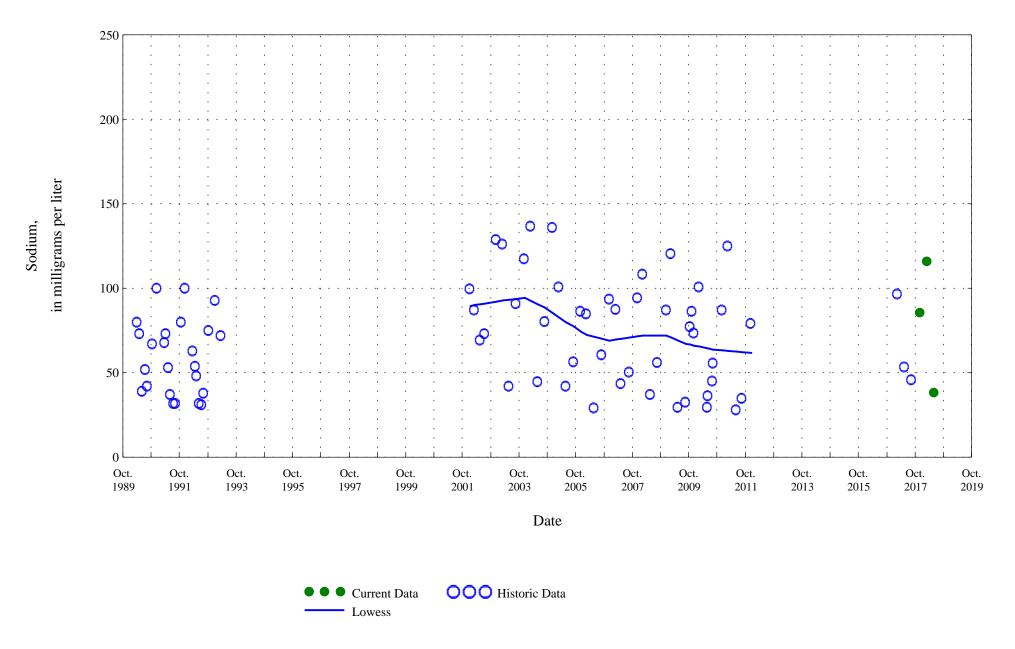

Figure 18. Distribution of selected water-quality constituents relative to time for Arkansas River at Catlin Dam near Fowler, Co. (ARKCATCO), station 07119700.

7500 6000 Instantaneous discharge, in cubic feet per second 4500 3000 1500 Oct. 1989 1991 1993 1995 1997 1999 2001 2003 2005 2007 2009 2011 2013 2015 2017 2019 Date

Figure 18. Distribution of selected water-quality constituents relative to time for

Lowess

Figure 18. Distribution of selected water-quality constituents relative to time for

Figure 18. Distribution of selected water-quality constituents relative to time for

Figure 18. Distribution of selected water-quality constituents relative to time for

Figure 18. Distribution of selected water-quality constituents relative to time for

Figure 18. Distribution of selected water-quality constituents relative to time for