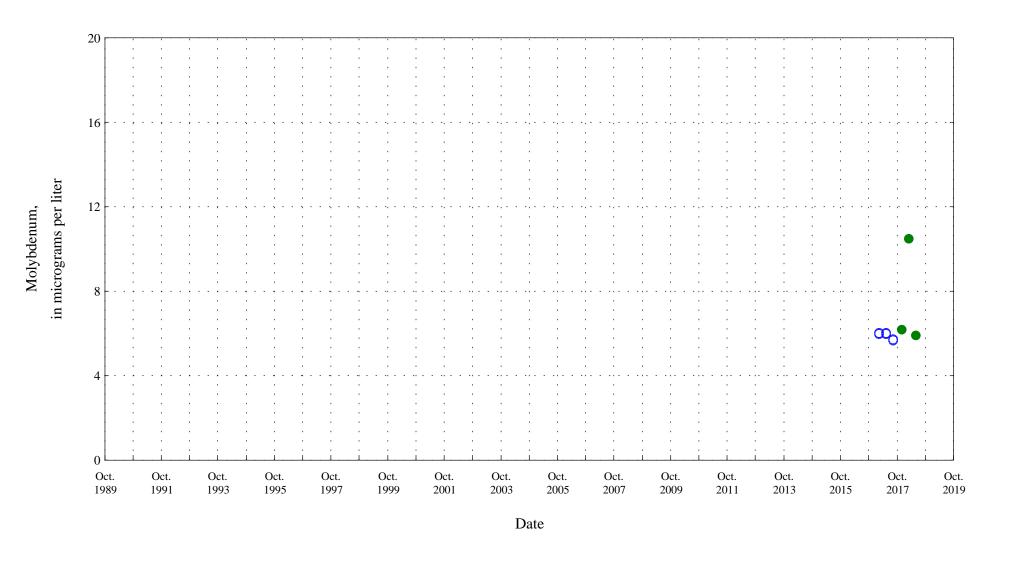

Magnesium,

Figure 18. Distribution of selected water-quality constituents relative to time for

Figure 18. Distribution of selected water-quality constituents relative to time for

Figure 18. Distribution of selected water-quality constituents relative to time for Arkansas River at Catlin Dam near Fowler, Co. (ARKCATCO), station 07119700.