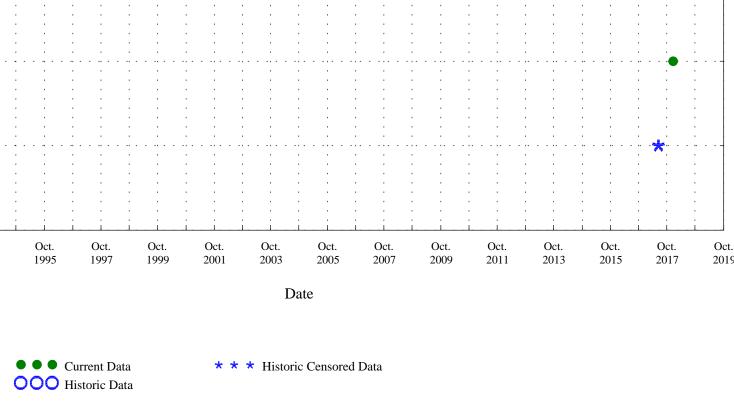

Figure 18. Distribution of selected water-quality constituents relative to time for

Aquatic Life Acute Standard 10.0 Aquatic Life Chronic Standard 2.0

Figure 18. Distribution of selected water-quality constituents relative to time for Arkansas River at Catlin Dam near Fowler, Co. (ARKCATCO), station 07119700.

Figure 18. Distribution of selected water-quality constituents relative to time for

Figure 18. Distribution of selected water-quality constituents relative to time for

\* \* \* Historic Censored Data

Aquatic Life Acute Standard 340