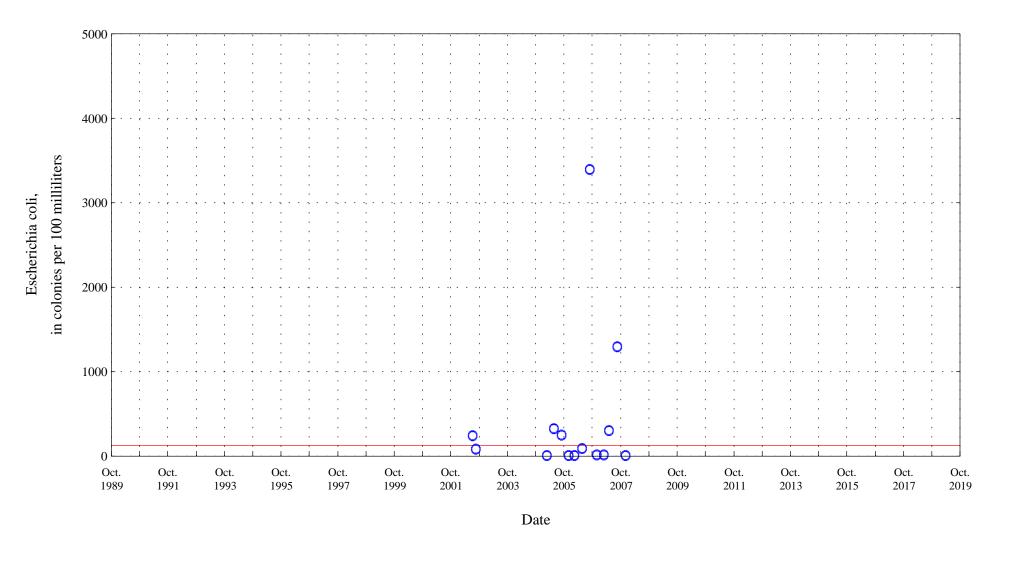

Figure 18. Distribution of selected water-quality constituents relative to time for Arkansas River at Catlin Dam near Fowler, Co. (ARKCATCO), station 07119700.

7500 6000 Instantaneous discharge, in cubic feet per second 4500 3000 1500 Oct. 1989 1991 1993 1995 1997 1999 2001 2003 2005 2007 2009 2011 2013 2015 2017 2019 Date