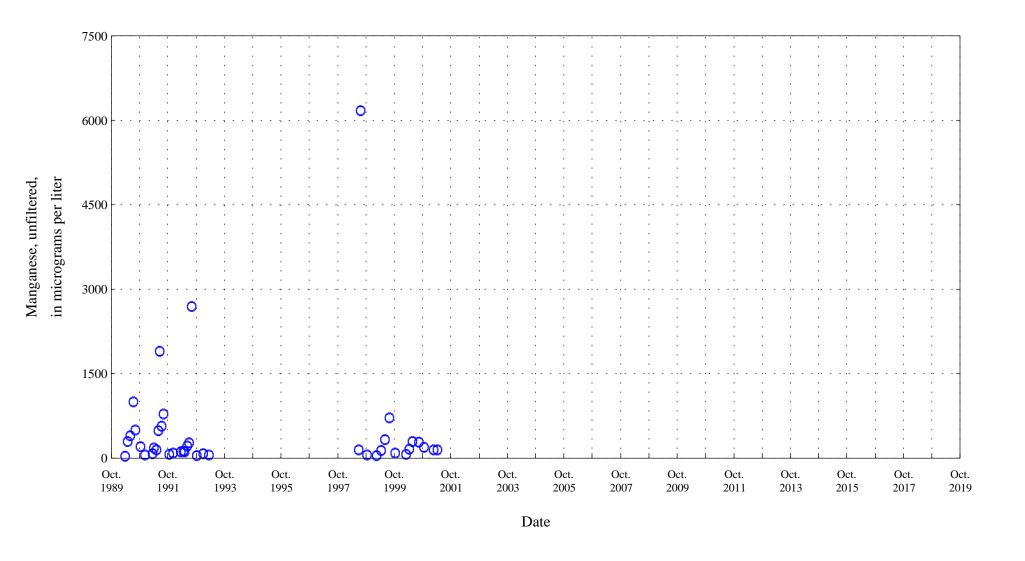

Figure 18. Distribution of selected water-quality constituents relative to time for

Figure 18. Distribution of selected water-quality constituents relative to time for

Figure 18. Distribution of selected water-quality constituents relative to time for