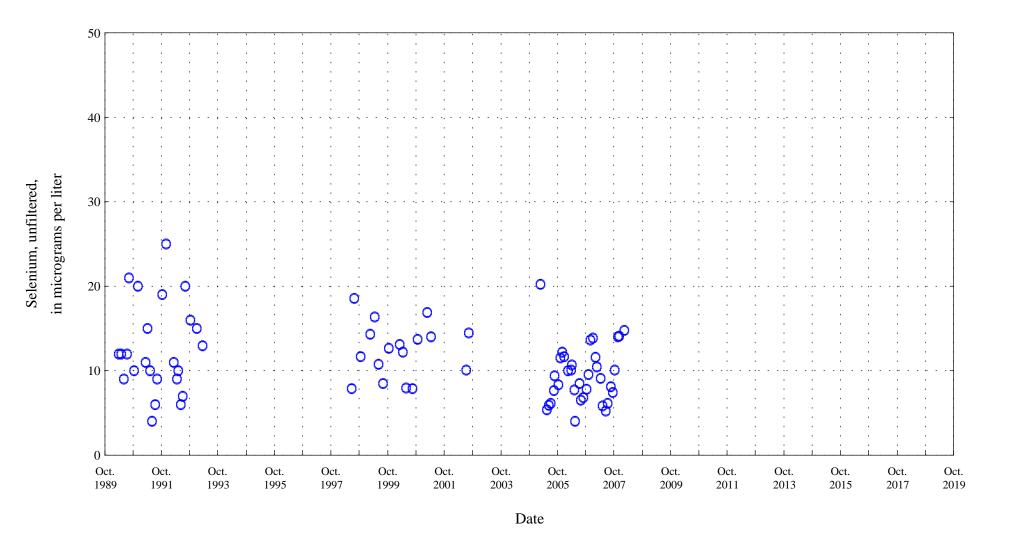

Figure 18. Distribution of selected water-quality constituents relative to time for

Arkansas River at Catlin Dam near Fowler, Co. (ARKCATCO), station 07119700.

Figure 18. Distribution of selected water-quality constituents relative to time for

Arkansas River at Catlin Dam near Fowler, Co. (ARKCATCO), station 07119700.

Selenium,

Figure 18. Distribution of selected water-quality constituents relative to time for Arkansas River at Catlin Dam near Fowler, Co. (ARKCATCO), station 07119700.

Figure 18. Distribution of selected water-quality constituents relative to time for Arkansas River at Catlin Dam near Fowler, Co. (ARKCATCO), station 07119700.

Figure 18. Distribution of selected water-quality constituents relative to time for Arkansas River at Catlin Dam near Fowler, Co. (ARKCATCO), station 07119700.