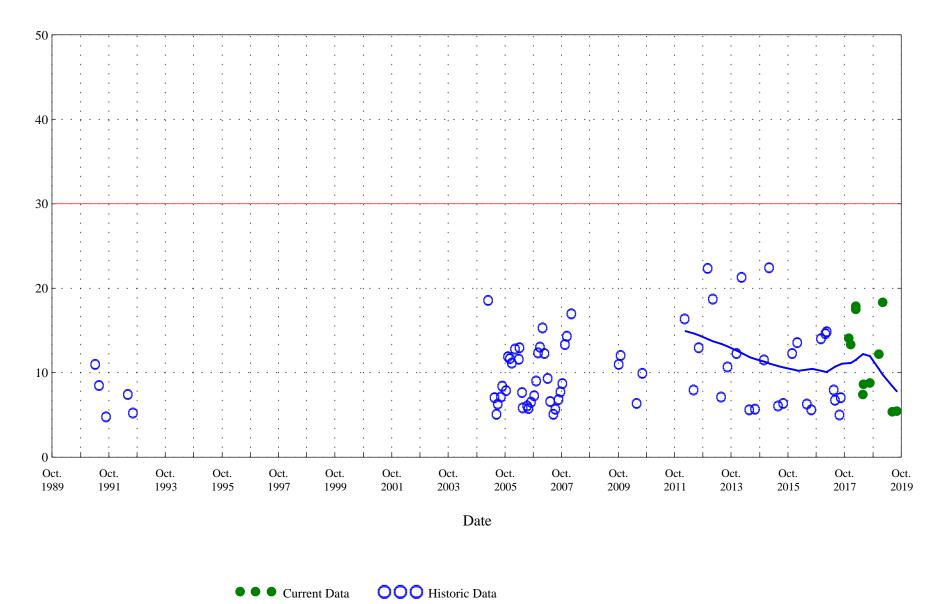

Figure 18. Distribution of selected water-quality constituents relative to time for

Arkansas River at Catlin Dam near Fowler, Co. (ARKCATCO), station 07119700.

Lowess

Uranium (natural),

Figure 18. Distribution of selected water-quality constituents relative to time for Arkansas River at Catlin Dam near Fowler, Co. (ARKCATCO), station 07119700.

25 20 Uranium (natural), unfiltered, 15 Oct. 1991 1993 1995 1997 2005 2009 2011 2013 2017 1989 1999 2001 2003 2007 2015 2019 Date

Figure 18. Distribution of selected water-quality constituents relative to time for Arkansas River at Catlin Dam near Fowler, Co. (ARKCATCO), station 07119700.