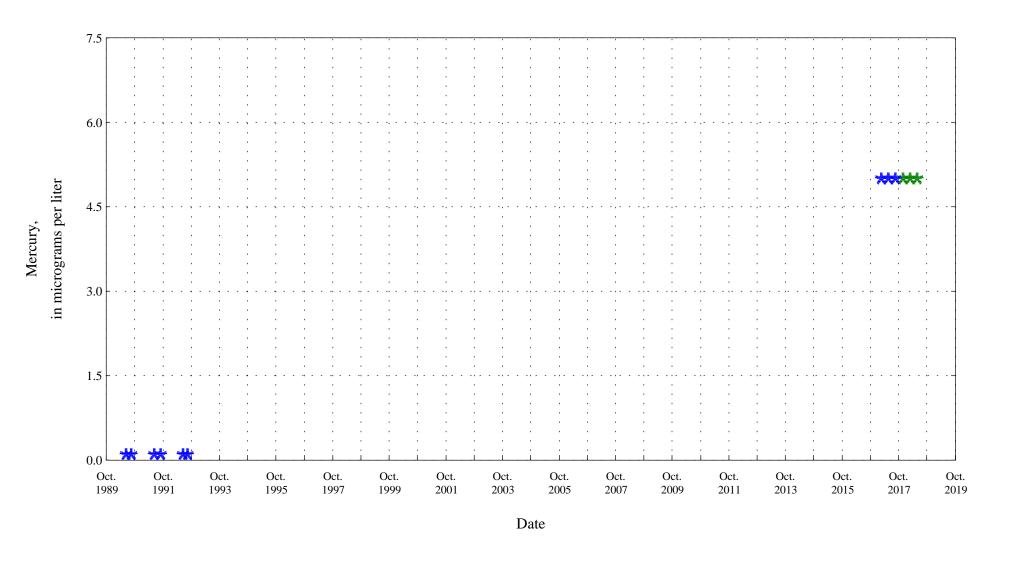

Figure 18. Distribution of selected water-quality constituents relative to time for Arkansas River at Catlin Dam near Fowler, Co. (ARKCATCO), station 07119700.

7500 6000 Instantaneous discharge, in cubic feet per second 4500 3000 1500 Oct. 1989 1991 1993 1995 1997 1999 2001 2003 2005 2007 2009 2011 2013 2015 2017 2019 Date

Figure 18. Distribution of selected water-quality constituents relative to time for

Lowess

Figure 18. Distribution of selected water-quality constituents relative to time for

Figure 18. Distribution of selected water-quality constituents relative to time for