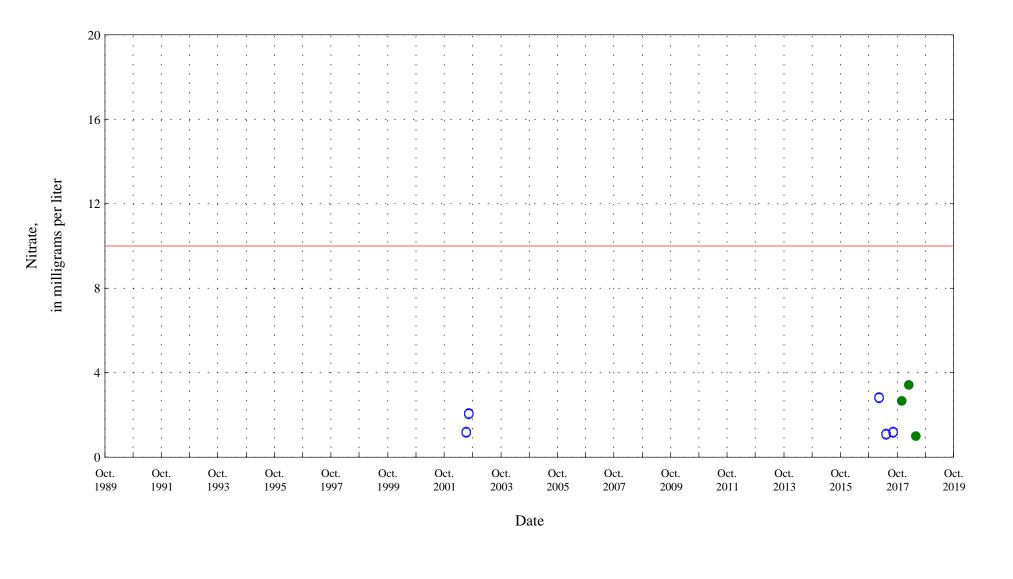

Figure 18. Distribution of selected water-quality constituents relative to time for

Aquatic Life Acute Standard 10.0 Aquatic Life Chronic Standard 2.0

Figure 18. Distribution of selected water-quality constituents relative to time for Arkansas River at Catlin Dam near Fowler, Co. (ARKCATCO), station 07119700.