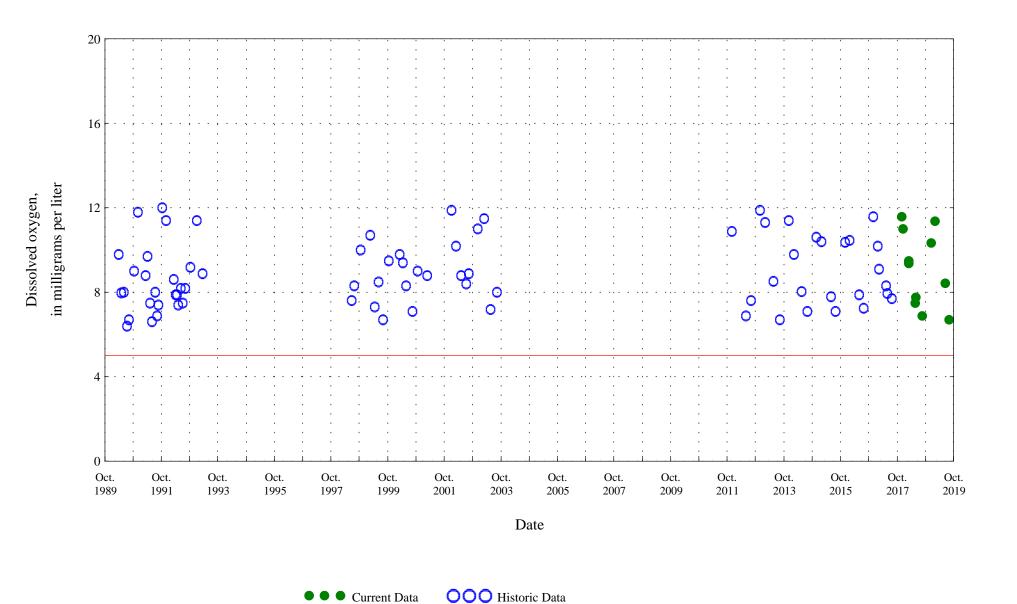

Figure 18. Distribution of selected water-quality constituents relative to time for

<sup>⊙ ⊙ ⊙</sup> Current Data, Warm Season Std⊙ ⊙ ⊙ Historic Data, Warm Season Std

Figure 18. Distribution of selected water-quality constituents relative to time for

Figure 18. Distribution of selected water-quality constituents relative to time for

Figure 18. Distribution of selected water-quality constituents relative to time for

Figure 18. Distribution of selected water-quality constituents relative to time for