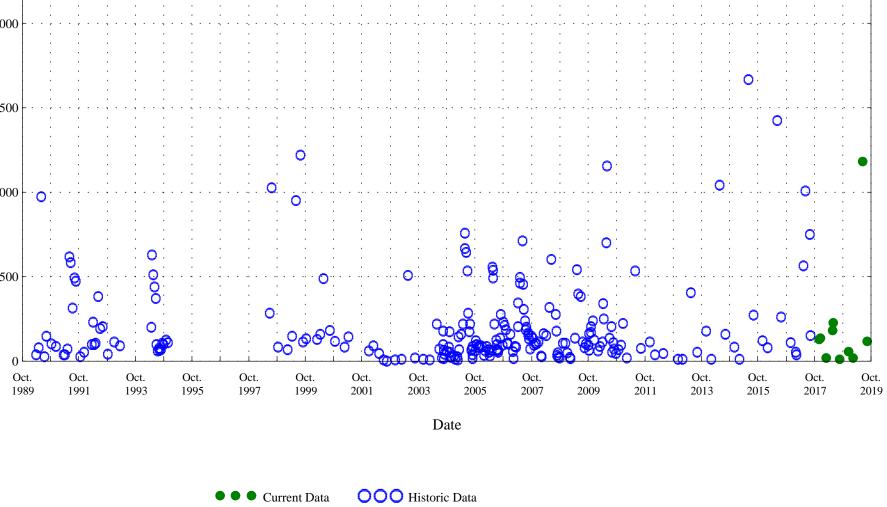

Figure 18. Distribution of selected water-quality constituents relative to time for Arkansas River at Catlin Dam near Fowler, Co. (ARKCATCO), station 07119700.

7500 6000 Instantaneous discharge, in cubic feet per second 4500 3000 1500 Oct. 1989 1991 1993 1995 1997 1999 2001 2003 2005 2007 2009 2011 2013 2015 2017 2019 Date

Figure 18. Distribution of selected water-quality constituents relative to time for

Lowess

Figure 18. Distribution of selected water-quality constituents relative to time for

Figure 18. Distribution of selected water-quality constituents relative to time for