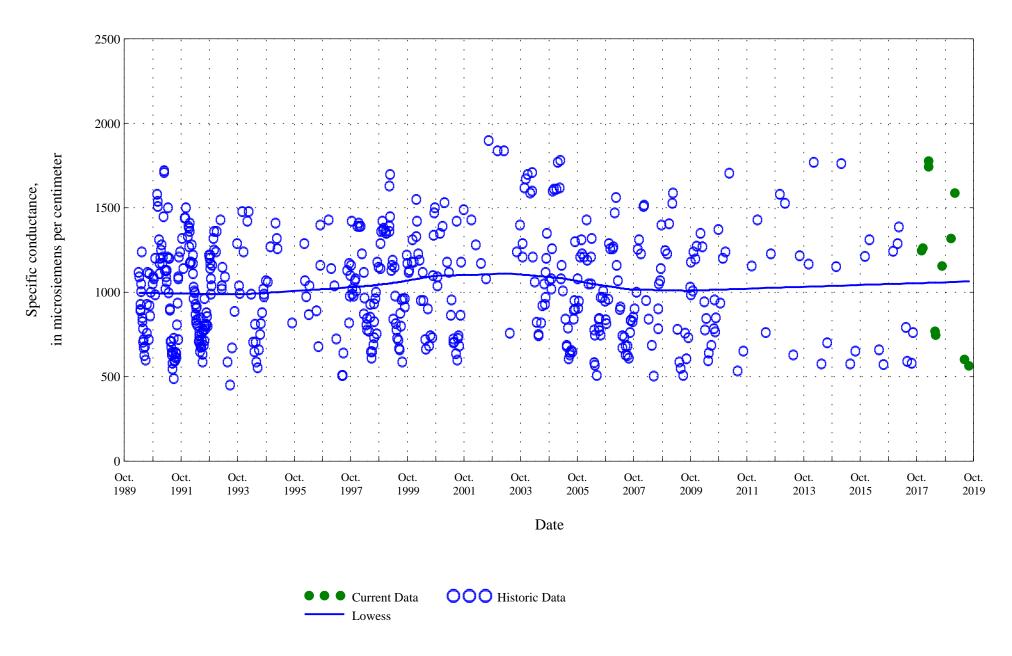

2500 2000 Specific conductance, laboratory, in microsiemens per centimeter 1500 1000 0 500 Oct. 1989 1991 1993 1995 1997 1999 2001 2003 2005 2007 2009 2011 2013 2015 2017 2019

Figure 18. Distribution of selected water-quality constituents relative to time for

Figure 18. Distribution of selected water-quality constituents relative to time for

Lowess

Figure 18. Distribution of selected water-quality constituents relative to time for

Figure 18. Distribution of selected water-quality constituents relative to time for