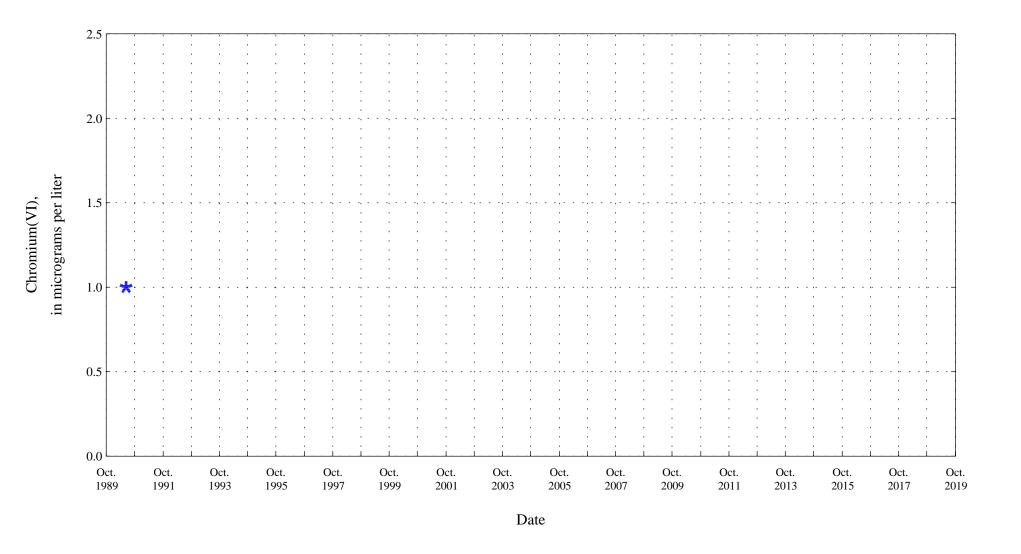

Figure 18. Distribution of selected water-quality constituents relative to time for

Aquatic Life Acute Standard 10.0 Aquatic Life Chronic Standard 2.0

Figure 18. Distribution of selected water-quality constituents relative to time for Arkansas River at Catlin Dam near Fowler, Co. (ARKCATCO), station 07119700.