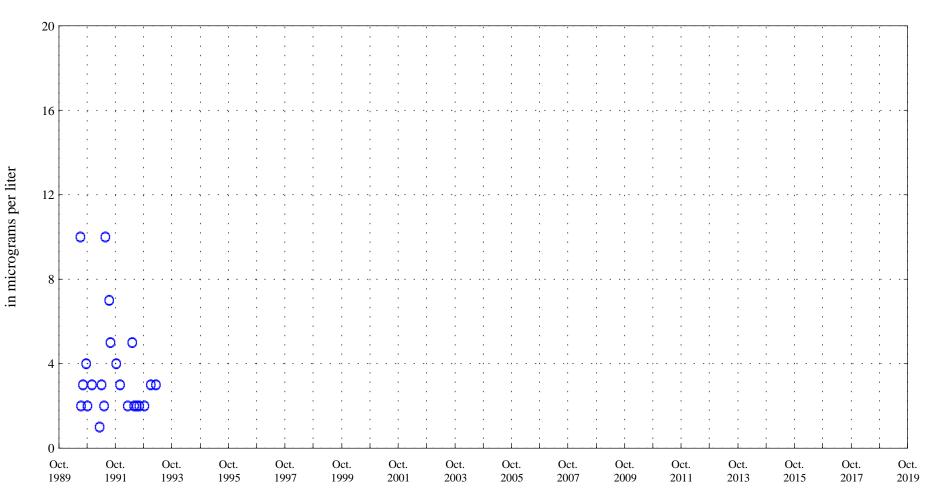

Date

**\* \* \*** Historic Censored Data

**OOO** Historic Data

Aquatic Life Acute Standard 1,100 Aquatic Life Chronic Standard 122

Arkansas River at Moffat Street at Pueblo, Co., station 07099970.

Date

OOO Historic Data

Water Supply Chronic Standard 100

Nickel, unfiltered,

Arkansas River at Moffat Street at Pueblo, Co., station 07099970.

Date

\* \* \* Historic Censored Data

OOO Historic Data

Aquatic Life Acute Standard 11.5 Aquatic Life Chronic Standard 1.8