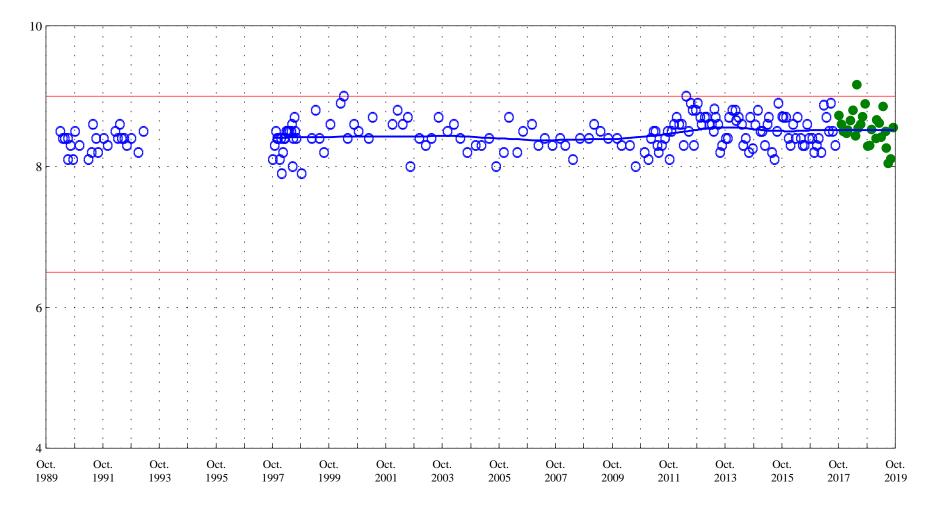

Arkansas River at Moffat Street at Pueblo, Co., station 07099970.

Date

**OOO** Historic Data

pH, in standard units

Arkansas River at Moffat Street at Pueblo, Co., station 07099970.

Date

**OOO** Historic Data

Lowess

Aquatic Life Standard 6.5 to 9.0

pH, laboratory, in standard units

Arkansas River at Moffat Street at Pueblo, Co., station 07099970.

Date

**OOO** Historic Data

Arkansas River at Moffat Street at Pueblo, Co., station 07099970.