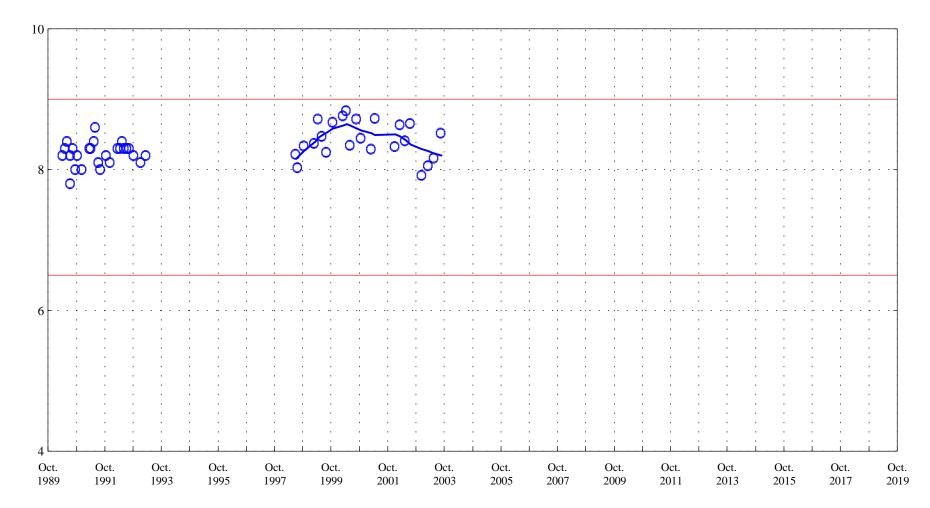

Arkansas River at Moffat Street at Pueblo, Co., station 07099970.

Date

**OOO** Historic Data

pH, in standard units

Arkansas River at Moffat Street at Pueblo, Co., station 07099970.

Date

**OOO** Historic Data

Lowess

Aquatic Life Standard 6.5 to 9.0

pH, laboratory, in standard units

Arkansas River at Moffat Street at Pueblo, Co., station 07099970.

Date

**OOO** Historic Data

Arkansas River at Moffat Street at Pueblo, Co., station 07099970.