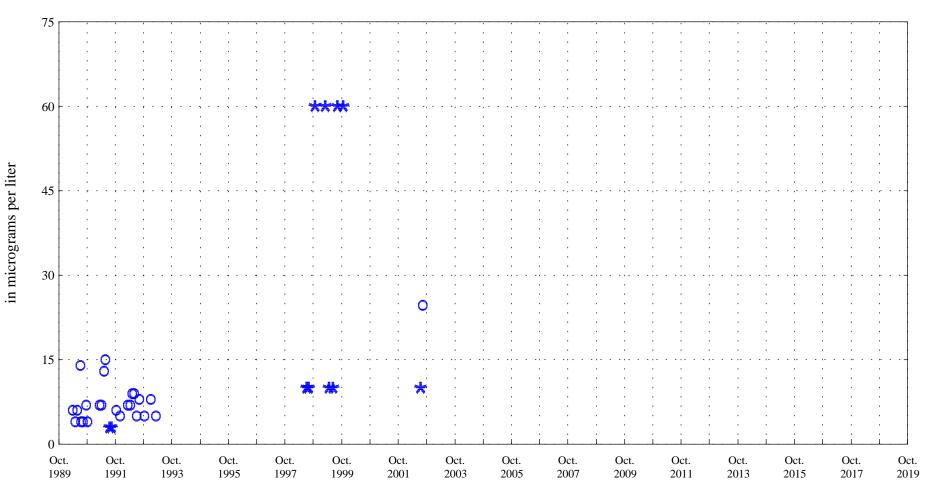

Aquatic Life Acute Standard 34.8 Aquatic Life Chronic Standard 21.2

Arkansas River at Moffat Street at Pueblo, Co., station 07099970.

Date

\* \* \* Historic Censored Data

OOO Historic Data

Copper, unfiltered,