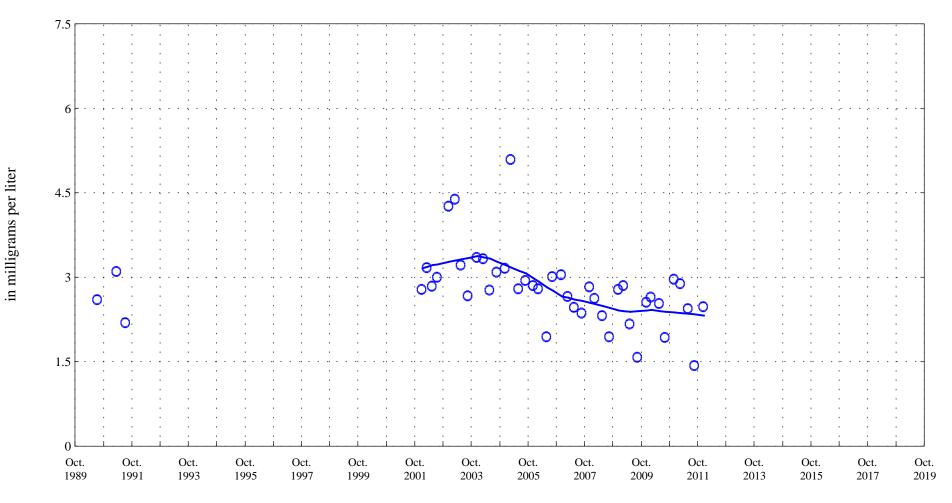

OOO Historic Data

Lowess

Hardness,

Arkansas River at Moffat Street at Pueblo, Co., station 07099970.

Date

OOO Historic Data

Lowess

Calcium,

Arkansas River at Moffat Street at Pueblo, Co., station 07099970.

Date

Lowess

OOO Historic Data

in milligrams per liter

Magnesium,

Arkansas River at Moffat Street at Pueblo, Co., station 07099970.

Date