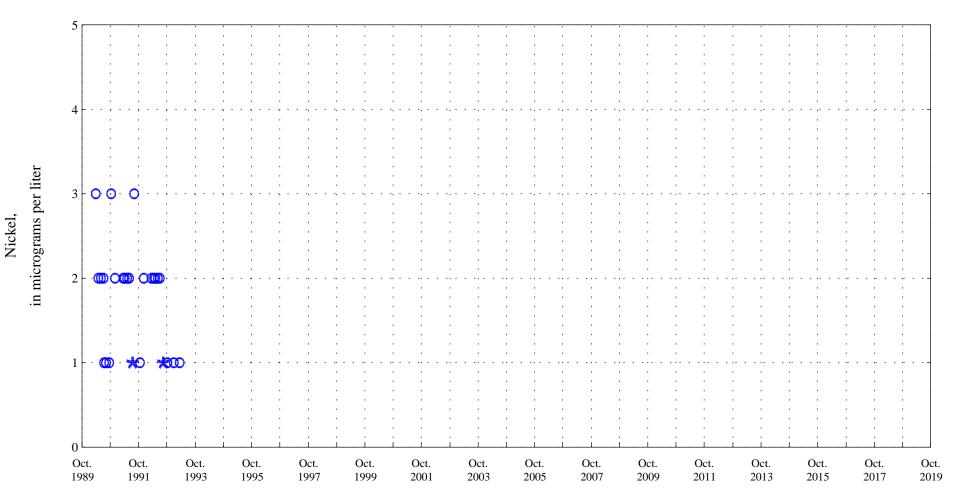

Date

**\* \* \*** Historic Censored Data

**OOO** Historic Data

Aquatic Life Acute Standard 1,100 Aquatic Life Chronic Standard 122

Arkansas River at Moffat Street at Pueblo, Co., station 07099970.

Date

OOO Historic Data

Water Supply Chronic Standard 100

Nickel, unfiltered,

Arkansas River at Moffat Street at Pueblo, Co., station 07099970.

Date

\* \* \* Historic Censored Data

OOO Historic Data

Aquatic Life Acute Standard 11.5 Aquatic Life Chronic Standard 1.8