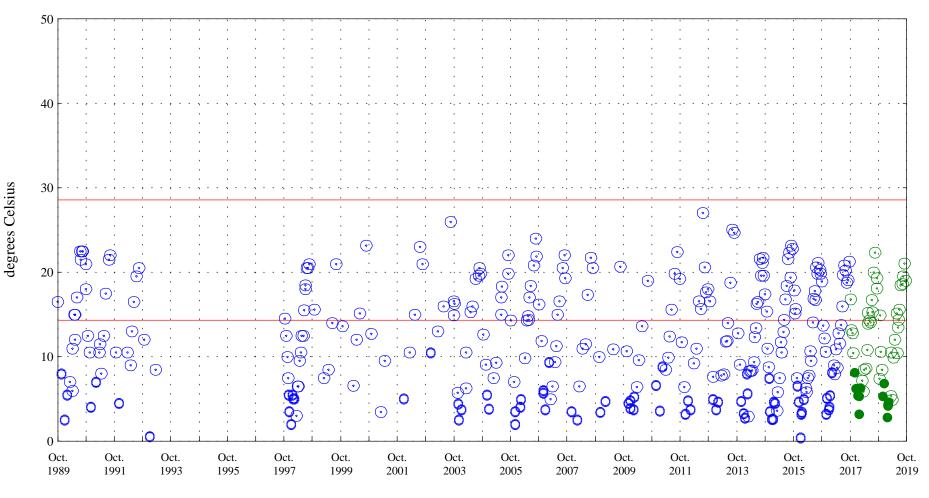

Aquatic Life Dec - Feb, Cool Season Std 14.3 Aquatic Life Mar - Nov, Warm Season Std 28.6

Temperature, water,

Arkansas River at Moffat Street at Pueblo, Co., station 07099970.

Date

OOO Historic Data

Arkansas River at Moffat Street at Pueblo, Co., station 07099970.