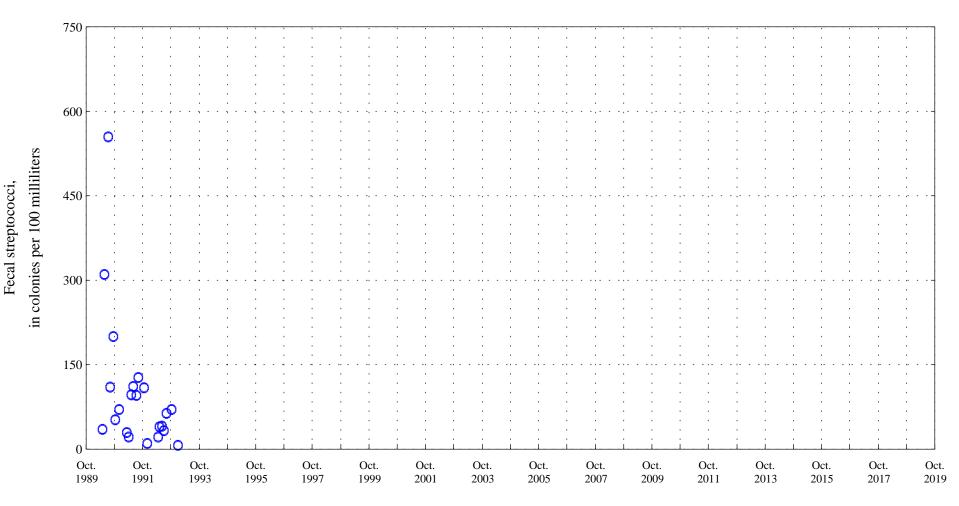

Date

OOO Historic Data

Arkansas River at Moffat Street at Pueblo, Co., station 07099970.

Date

**OOO** Historic Data

Arkansas River at Moffat Street at Pueblo, Co., station 07099970.

Date

OOO Historic Data