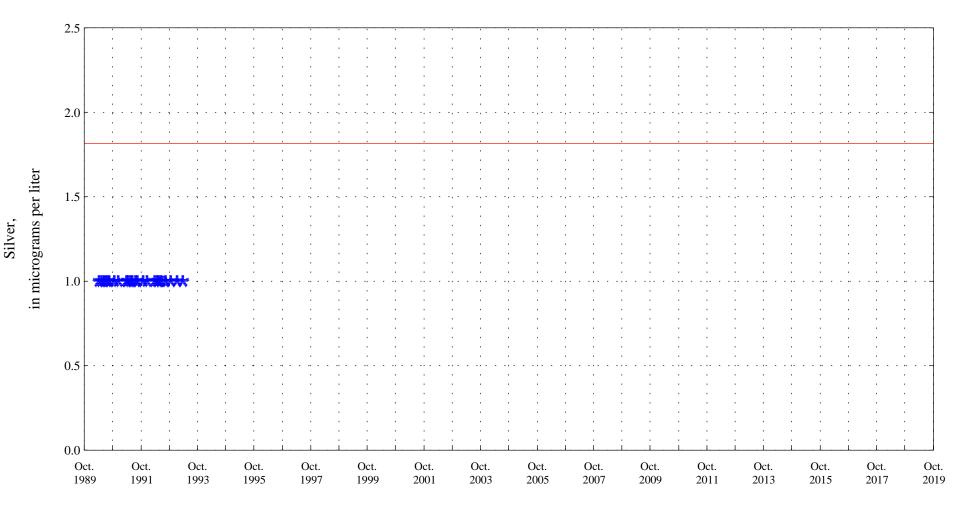

Water Supply Chronic Standard 100

Nickel, unfiltered,

Arkansas River at Moffat Street at Pueblo, Co., station 07099970.

Date

\* \* \* Historic Censored Data

OOO Historic Data

Aquatic Life Acute Standard 11.5 Aquatic Life Chronic Standard 1.8

Arkansas River at Moffat Street at Pueblo, Co., station 07099970.

Date

**\* \* \*** Historic Censored Data

Arkansas River at Moffat Street at Pueblo, Co., station 07099970.

Date

\* \* \* Historic Censored Data