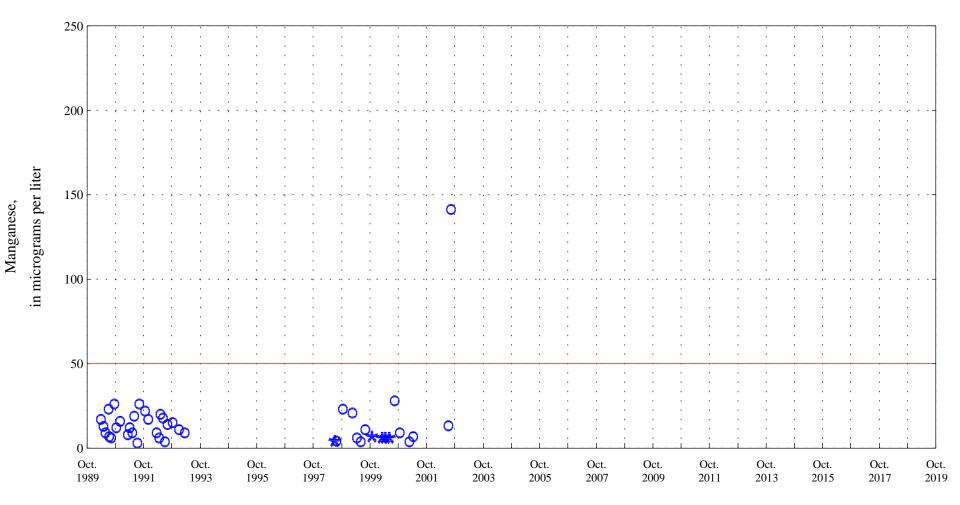

Date

\* \* \* Historic Censored Data

**OOO** Historic Data

Arkansas River at Moffat Street at Pueblo, Co., station 07099970.

Date

\* \* \* Historic Censored Data OOO Historic Data

Manganese, unfiltered,

Arkansas River at Moffat Street at Pueblo, Co., station 07099970.