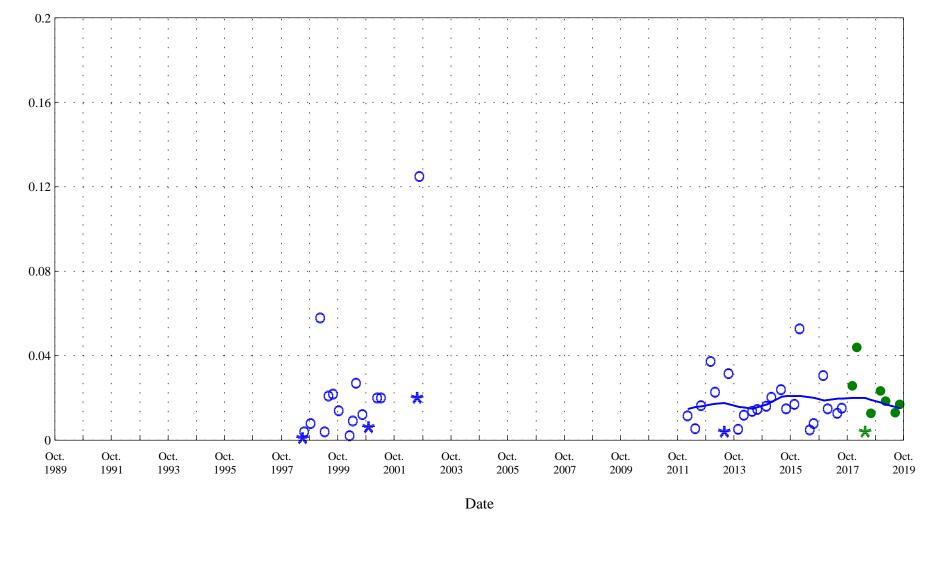

Date

Arkansas River at Moffat Street at Pueblo, Co., station 07099970.

Date

Current DataHistoric Data

\* \* Historic Censored Data

Lowess

Nitrite plus nitrate, in milligrams per liter

Arkansas River at Moffat Street at Pueblo, Co., station 07099970.

Date

OOO Historic Data

Nitrate plus nitrite, unfiltered,

Arkansas River at Moffat Street at Pueblo, Co., station 07099970.

Date

OOO Historic Data

Human Health Based Water Supply Acute Standard 10.0

Arkansas River at Moffat Street at Pueblo, Co., station 07099970.