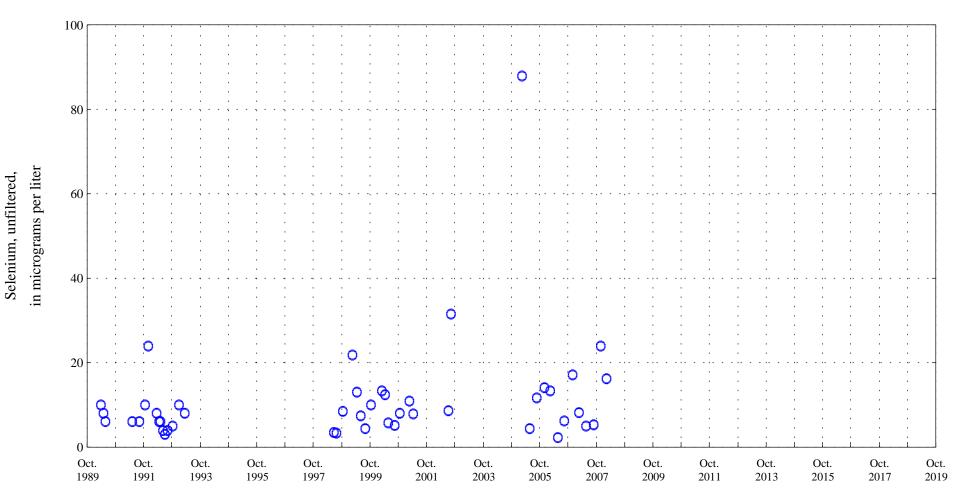

Zinc, unfiltered,

Arkansas River at Moffat Street at Pueblo, Co., station 07099970.

Date

in micrograms per liter

Selenium,

Arkansas River at Moffat Street at Pueblo, Co., station 07099970.

Date

OOO Historic Data