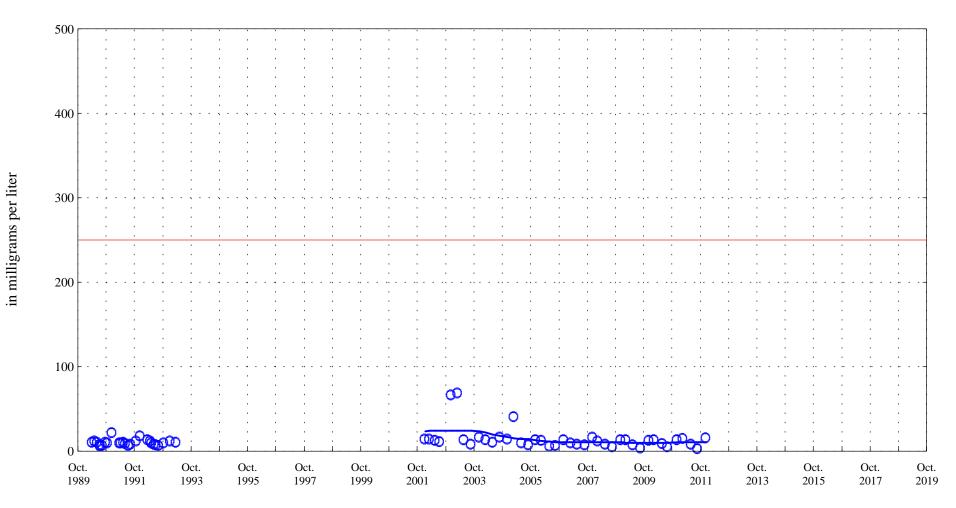

Date

Arkansas River at Moffat Street at Pueblo, Co., station 07099970.

Date

OOO Historic Data

Lowess

Dissolved solids, sum of constituents,

Arkansas River at Moffat Street at Pueblo, Co., station 07099970.

Date