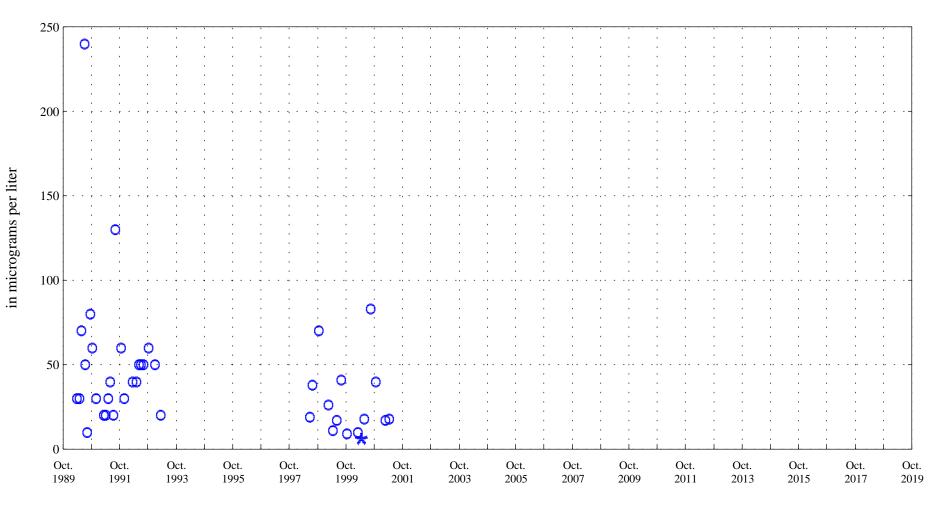

Arkansas River at Moffat Street at Pueblo, Co., station 07099970.

Date

\* \* \* Historic Censored Data

**OOO** Historic Data

Iron,

Arkansas River at Moffat Street at Pueblo, Co., station 07099970.

Date

OOO Historic Data