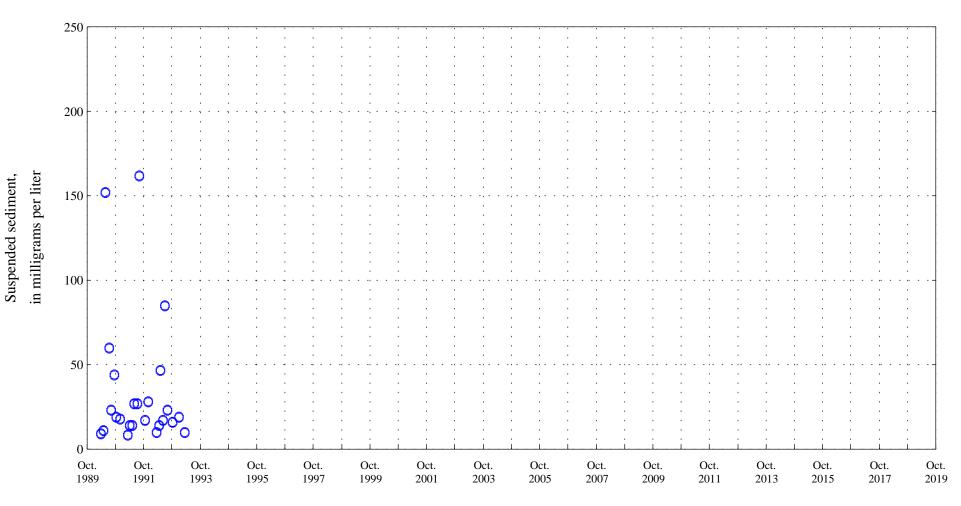

Date

OOO Historic Data

Arkansas River at Moffat Street at Pueblo, Co., station 07099970.

Date

**OOO** Historic Data

Arkansas River at Moffat Street at Pueblo, Co., station 07099970.

Date

OOO Historic Data