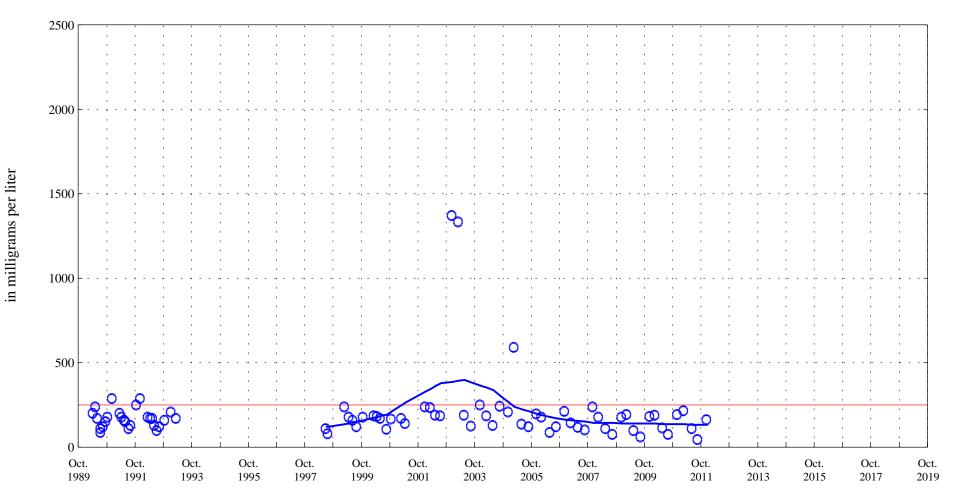

Date

Arkansas River at Moffat Street at Pueblo, Co., station 07099970.

Date

OOO Historic Data

Lowess

Dissolved solids, sum of constituents,

Arkansas River at Moffat Street at Pueblo, Co., station 07099970.

Date