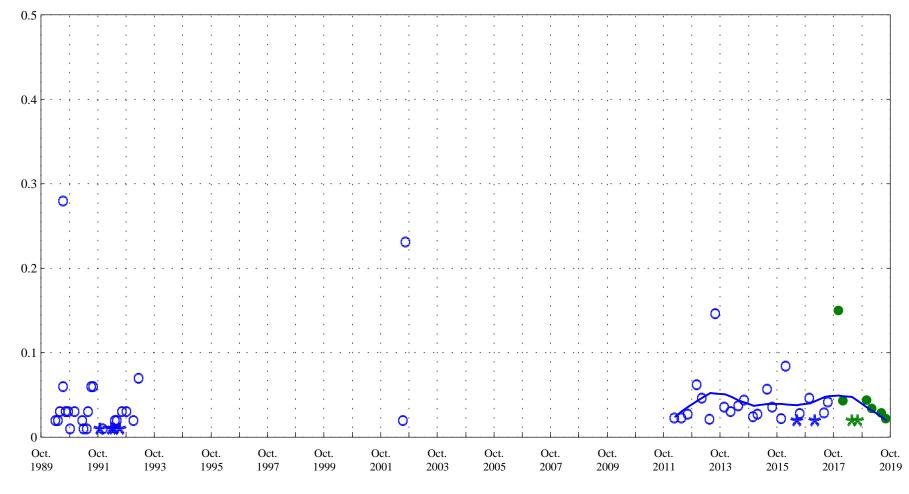

Date

\* \* \* Historic Censored Data

OOO Historic Data

Arkansas River at Moffat Street at Pueblo, Co., station 07099970.

Date

Phosphorus, unfiltered, in milligrams per liter

Arkansas River at Moffat Street at Pueblo, Co., station 07099970.