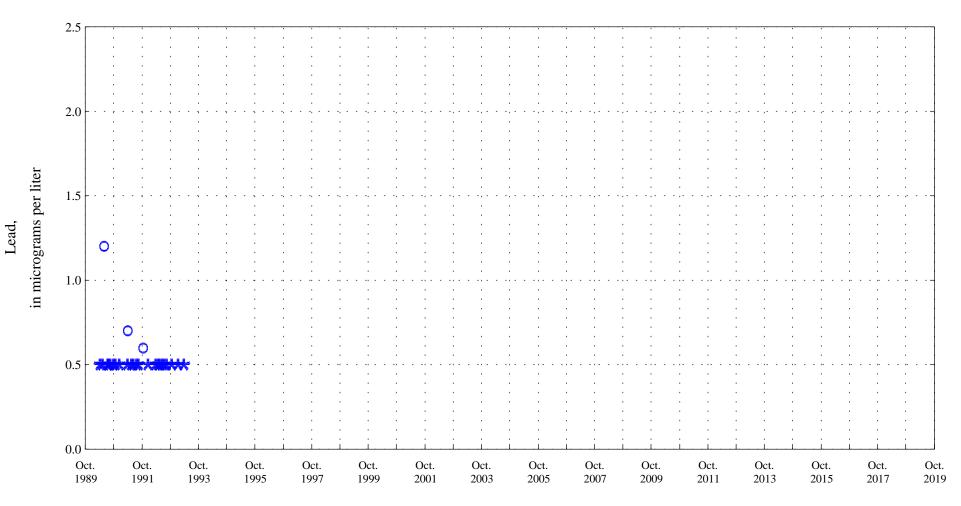

Arkansas River at Moffat Street at Pueblo, Co., station 07099970.

Date

**\* \* \*** Historic Censored Data

OOO Historic Data

Water Supply Acute Standard 50.0

Lead, unfiltered,

Arkansas River at Moffat Street at Pueblo, Co., station 07099970.