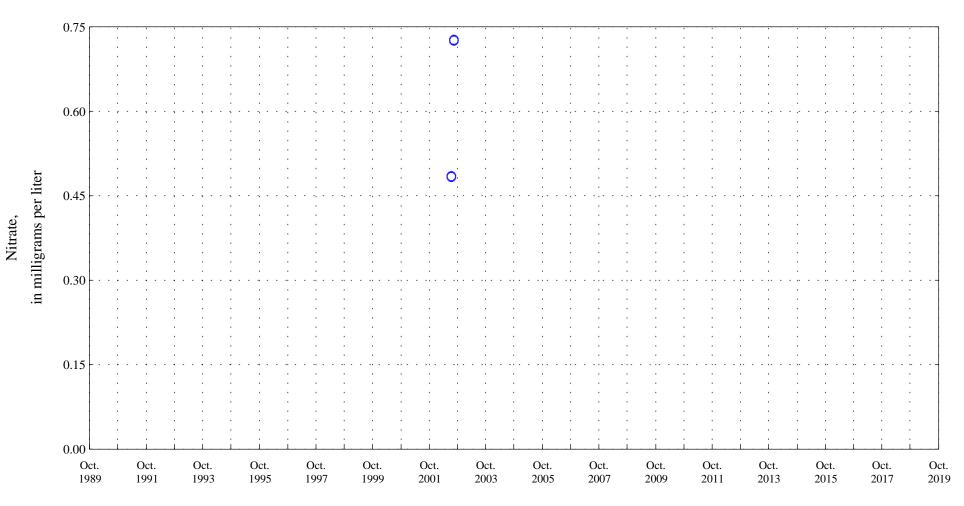

Date

OOO Historic Data

Nitrate plus nitrite, unfiltered,

Arkansas River at Moffat Street at Pueblo, Co., station 07099970.

Date

OOO Historic Data

Human Health Based Water Supply Acute Standard 10.0

Arkansas River at Moffat Street at Pueblo, Co., station 07099970.