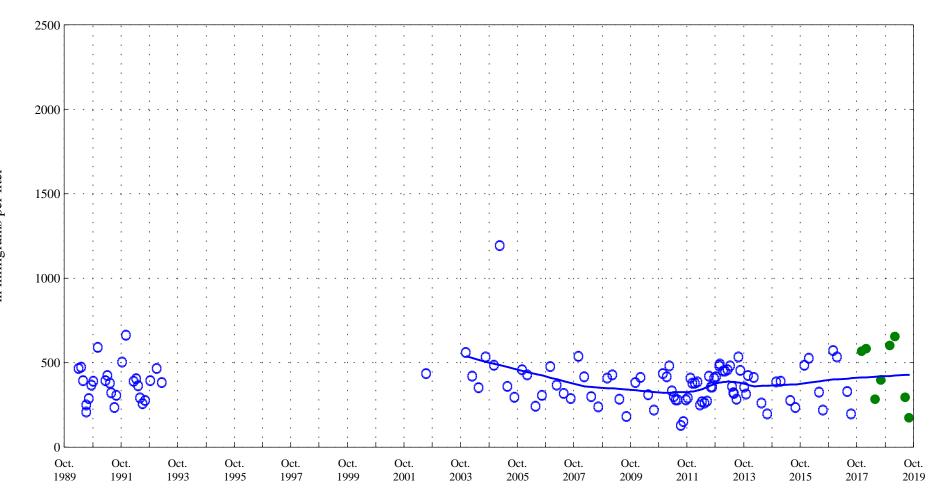

Date

Arkansas River at Moffat Street at Pueblo, Co., station 07099970.

Date

OOO Historic Data

Lowess

Dissolved solids, sum of constituents,

Arkansas River at Moffat Street at Pueblo, Co., station 07099970.

Date