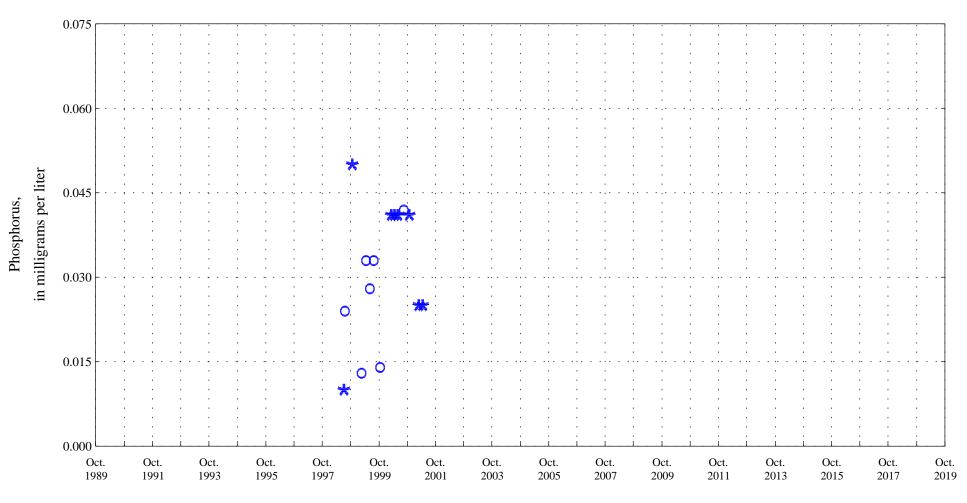

Date

OOO Historic Data

Aquatic Life Acute Standard 0.050

Arkansas River at Moffat Street at Pueblo, Co., station 07099970.

Date

\* \* \* Historic Censored Data

OOO Historic Data

Arkansas River at Moffat Street at Pueblo, Co., station 07099970.

in milligrams per liter

Orthophosphate,

Arkansas River at Moffat Street at Pueblo, Co., station 07099970.

Date

\* \* \* Historic Censored Data

OOO Historic Data

Arkansas River at Moffat Street at Pueblo, Co., station 07099970.

Date

\* \* \* Historic Censored Data

OOO Historic Data

Arkansas River at Moffat Street at Pueblo, Co., station 07099970.

Date

Phosphorus, unfiltered, in milligrams per liter

Arkansas River at Moffat Street at Pueblo, Co., station 07099970.