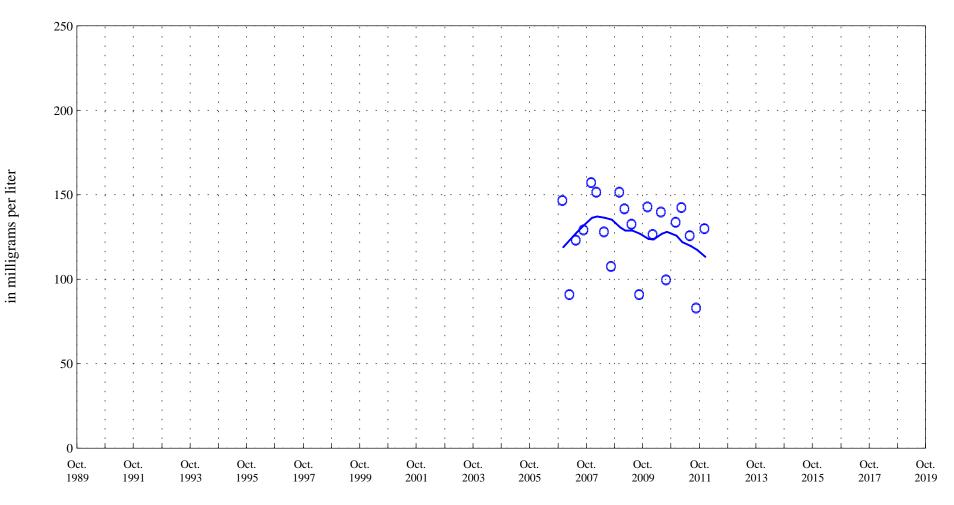

OOO Historic Data

Lowess

Hardness,

Arkansas River at Moffat Street at Pueblo, Co., station 07099970.

Date

OOO Historic Data

Lowess

Calcium,