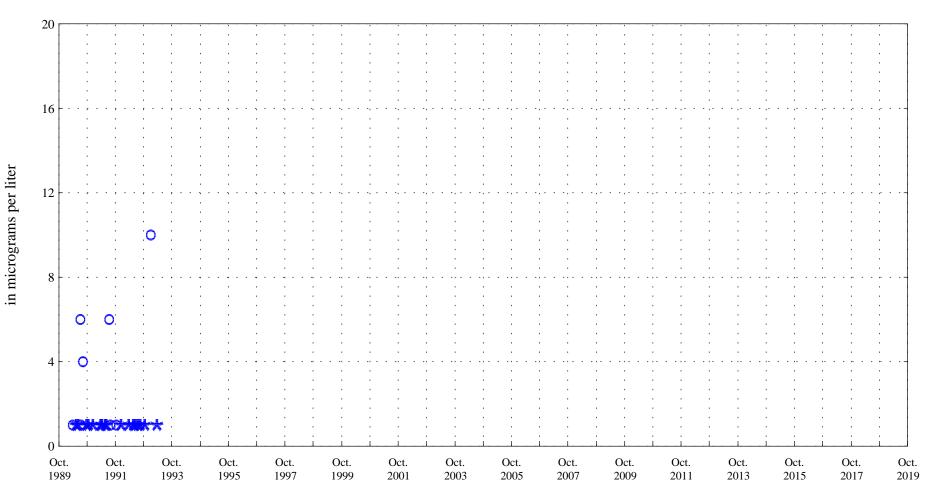

Aquatic Life Acute Standard 34.8 Aquatic Life Chronic Standard 21.2

Arkansas River at Moffat Street at Pueblo, Co., station 07099970.

Date

\* \* \* Historic Censored Data

OOO Historic Data

Copper, unfiltered,

Arkansas River at Moffat Street at Pueblo, Co., station 07099970.

Date

\* \* \* Historic Censored Data

**OOO** Historic Data

Iron,

Arkansas River at Moffat Street at Pueblo, Co., station 07099970.

Date

OOO Historic Data