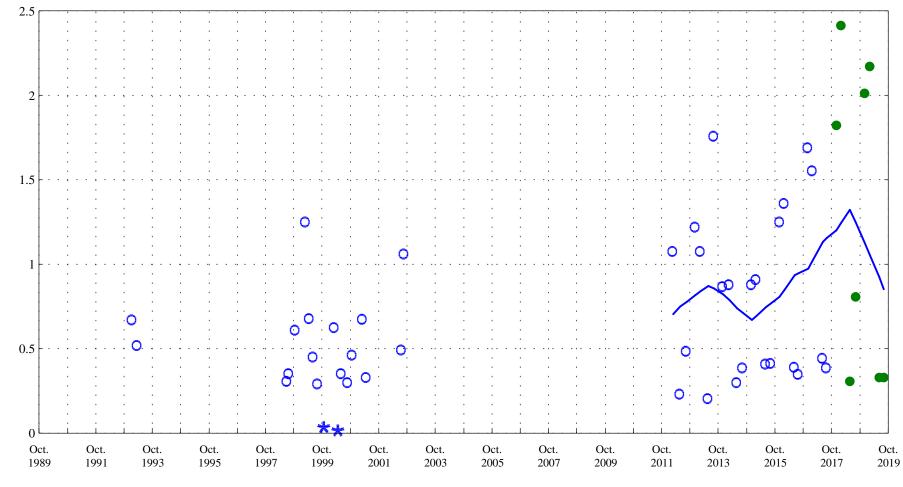

Date

Arkansas River at Moffat Street at Pueblo, Co., station 07099970.

Date

Current DataHistoric Data

\* \* Historic Censored Data

Lowess

Nitrite plus nitrate, in milligrams per liter

Arkansas River at Moffat Street at Pueblo, Co., station 07099970.