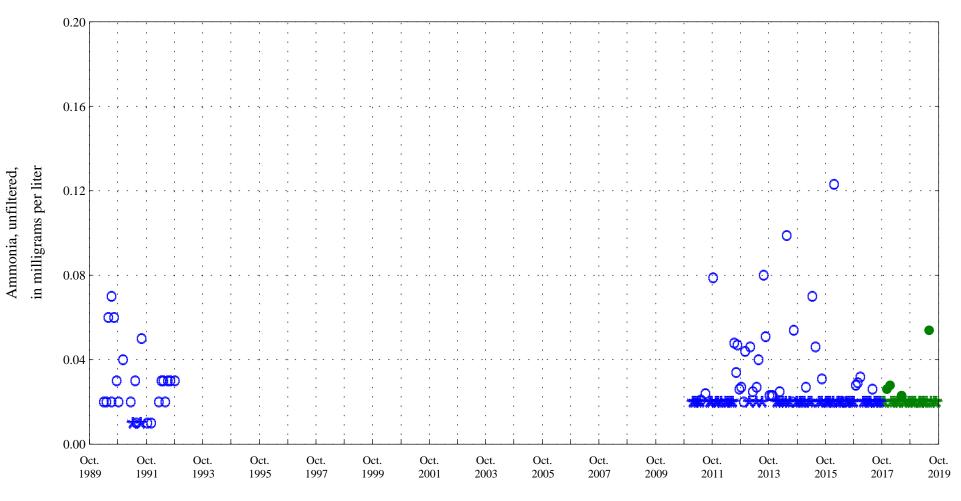

Date

OOO Historic Data

Aquatic Life Acute Standard 0.050

Arkansas River at Moffat Street at Pueblo, Co., station 07099970.

Date

\* \* \* Historic Censored Data

OOO Historic Data

Arkansas River at Moffat Street at Pueblo, Co., station 07099970.