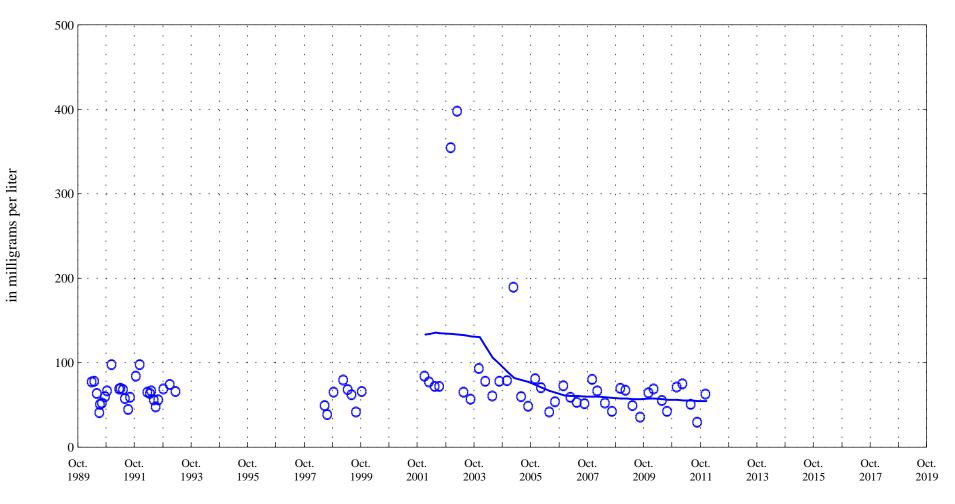

OOO Historic Data

Lowess

Hardness,

Arkansas River at Moffat Street at Pueblo, Co., station 07099970.

Date

OOO Historic Data

Lowess

Calcium,