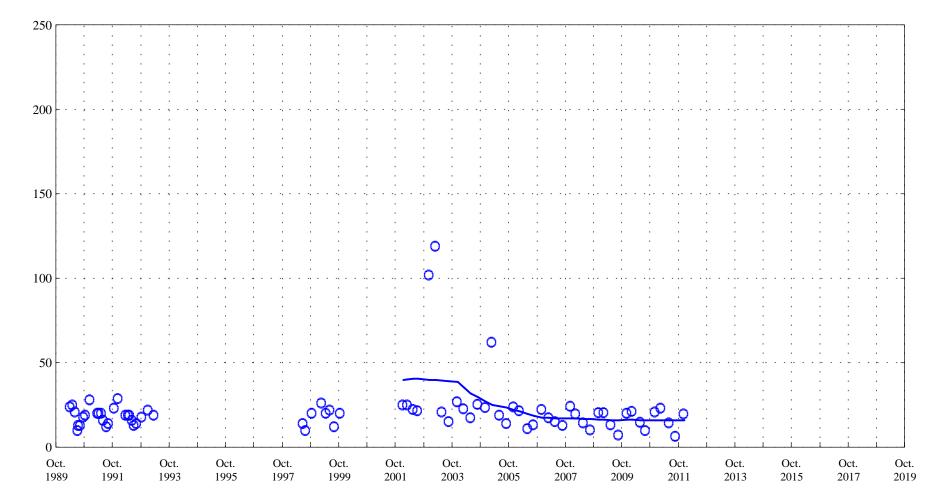

OOO Historic Data

Lowess

Hardness,

Arkansas River at Moffat Street at Pueblo, Co., station 07099970.

Date

OOO Historic Data

Lowess

Calcium,

Arkansas River at Moffat Street at Pueblo, Co., station 07099970.

Date

Lowess

OOO Historic Data

in milligrams per liter

Magnesium,

Arkansas River at Moffat Street at Pueblo, Co., station 07099970.

Date