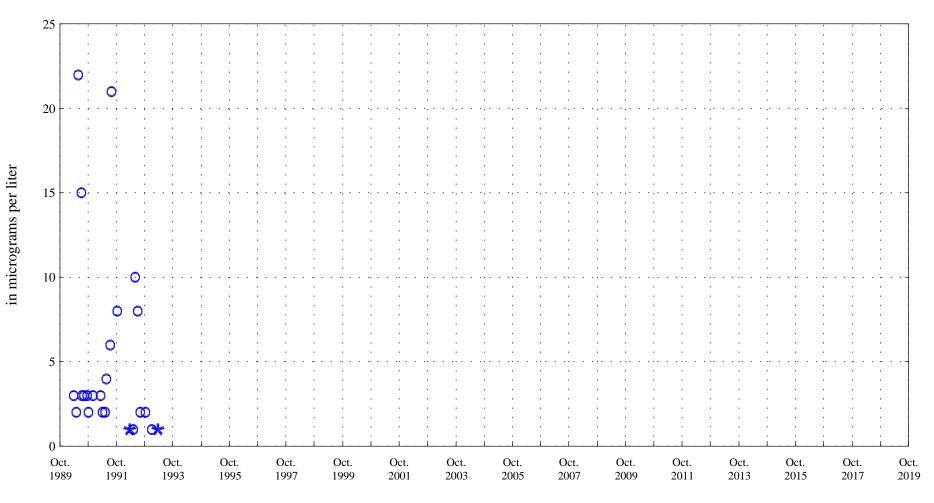

Aquatic Life Acute Standard 34.8 Aquatic Life Chronic Standard 21.2

Arkansas River at Moffat Street at Pueblo, Co., station 07099970.

Date

\* \* \* Historic Censored Data

OOO Historic Data

Copper, unfiltered,