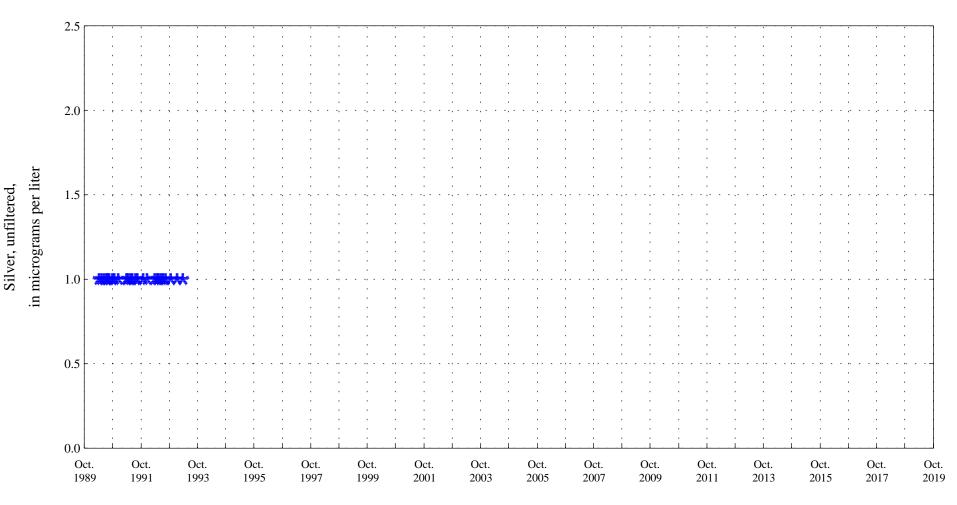

Arkansas River at Moffat Street at Pueblo, Co., station 07099970.

Date

**\* \* \*** Historic Censored Data

Arkansas River at Moffat Street at Pueblo, Co., station 07099970.

Date

\* \* \* Historic Censored Data