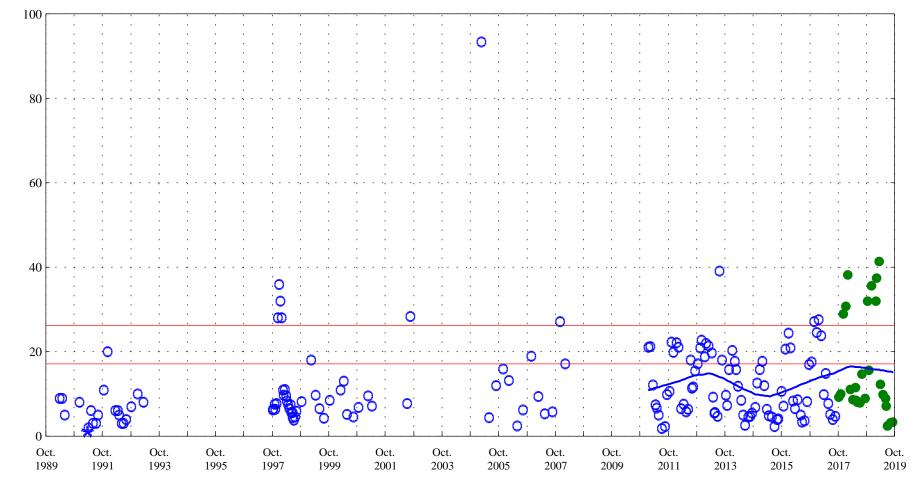

Aquatic Life Acute Standard 34.8 Aquatic Life Chronic Standard 21.2

Arkansas River at Moffat Street at Pueblo, Co., station 07099970.

Date

\* \* \* Historic Censored Data

OOO Historic Data

Copper, unfiltered,