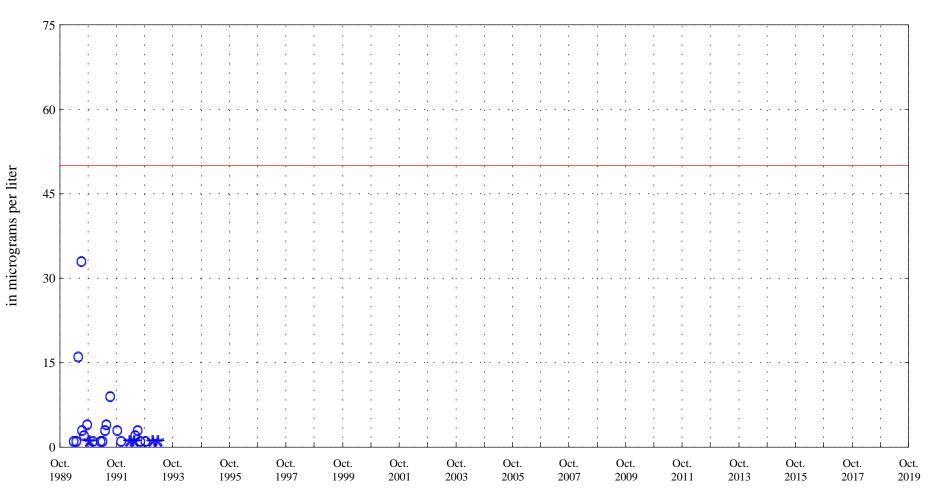

Arkansas River at Moffat Street at Pueblo, Co., station 07099970.

Date

**\* \* \*** Historic Censored Data

OOO Historic Data

Water Supply Acute Standard 50.0

Lead, unfiltered,

Arkansas River at Moffat Street at Pueblo, Co., station 07099970.