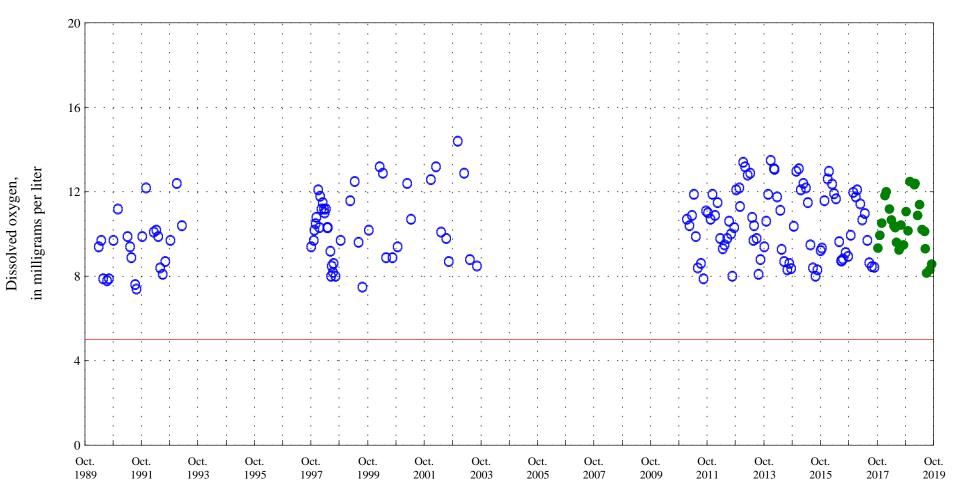

Arkansas River at Moffat Street at Pueblo, Co., station 07099970.

Date

Current Data
OOO Historic Data

Arkansas River at Moffat Street at Pueblo, Co., station 07099970.

Date

Current Data

OOO Historic Data

Aquatic Life Standard 5.0