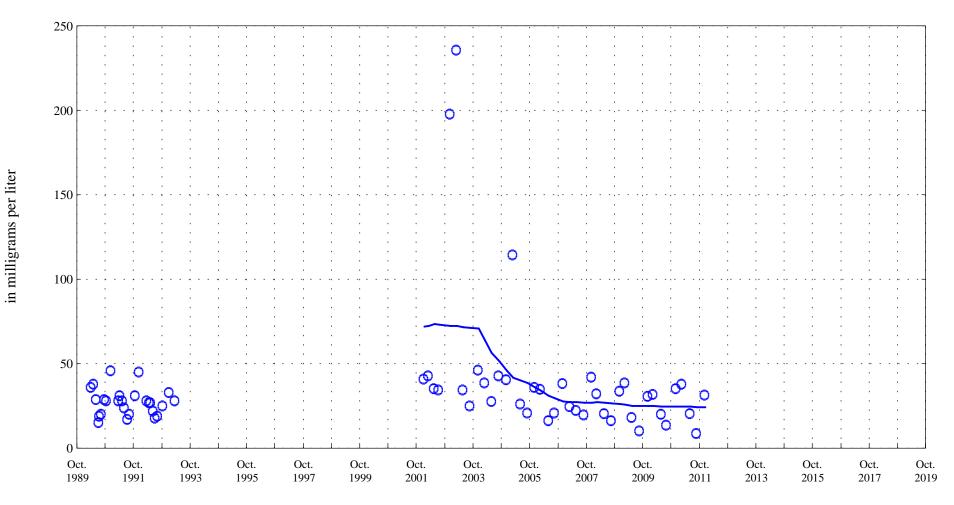

Date

Arkansas River at Moffat Street at Pueblo, Co., station 07099970.

Date

OOO Historic Data

Lowess

Dissolved solids, sum of constituents,

Arkansas River at Moffat Street at Pueblo, Co., station 07099970.

Date

OOO Historic Data

Lowess

Hardness,

Arkansas River at Moffat Street at Pueblo, Co., station 07099970.

Date

OOO Historic Data

Lowess

Calcium,