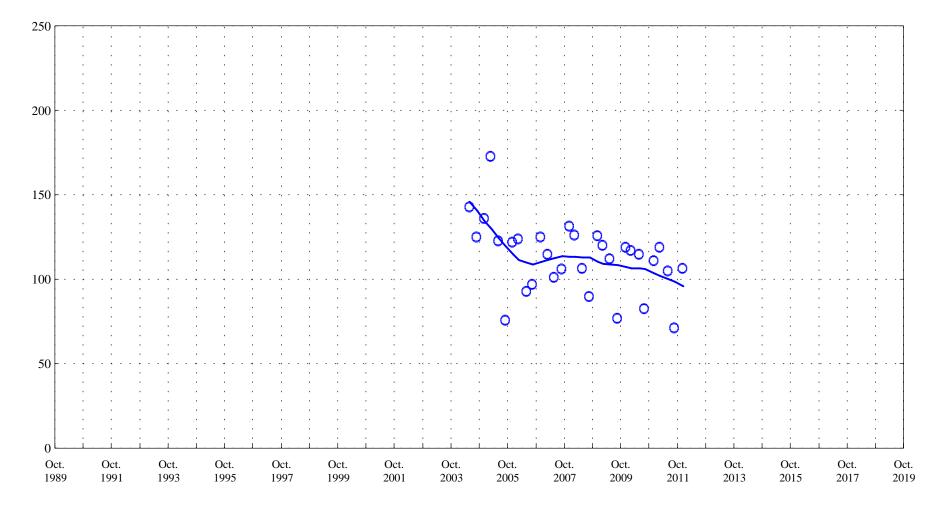

Date

Arkansas River at Moffat Street at Pueblo, Co., station 07099970.

Date

OOO Historic Data

Lowess

Dissolved solids, sum of constituents,

Arkansas River at Moffat Street at Pueblo, Co., station 07099970.

Date