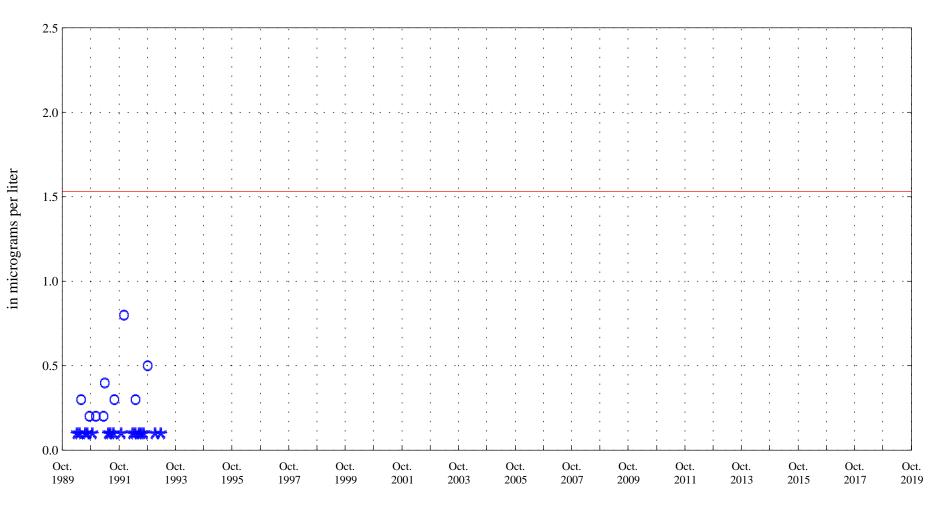

Arkansas River at Moffat Street at Pueblo, Co., station 07099970.

Date

\* \* \* Historic Censored Data

**OOO** Historic Data

Aquatic Life Acute Standard 7.0 Aquatic Life Chronic Standard 1.5

Cadmium,

Arkansas River at Moffat Street at Pueblo, Co., station 07099970.

Date

\* \* \* Historic Censored Data

OOO Historic Data

Arkansas River at Moffat Street at Pueblo, Co., station 07099970.

Date

\* \* \* Historic Censored Data

OOO Historic Data

Arkansas River at Moffat Street at Pueblo, Co., station 07099970.