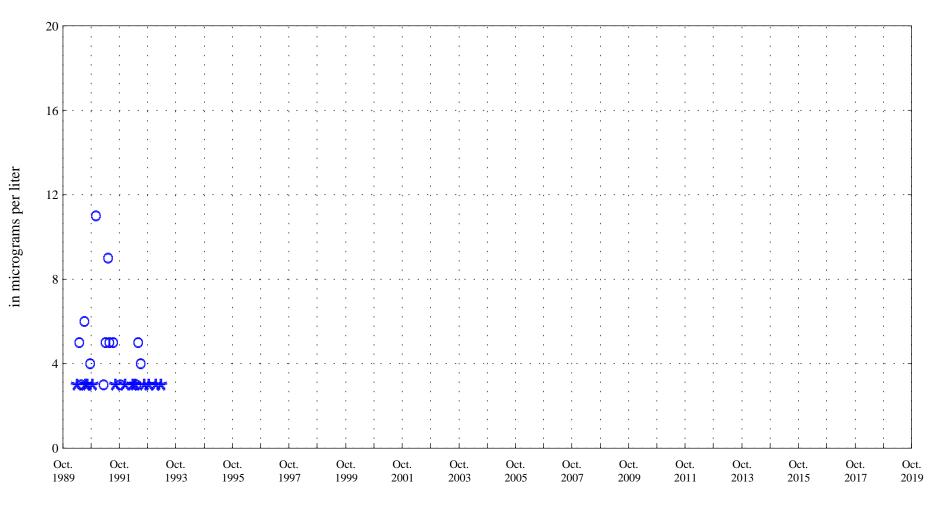

Arkansas River at Moffat Street at Pueblo, Co., station 07099970.

Date

\* \* \* Historic Censored Data

**OOO** Historic Data

Aquatic Life Acute Standard 7.0 Aquatic Life Chronic Standard 1.5

Cadmium,

Arkansas River at Moffat Street at Pueblo, Co., station 07099970.