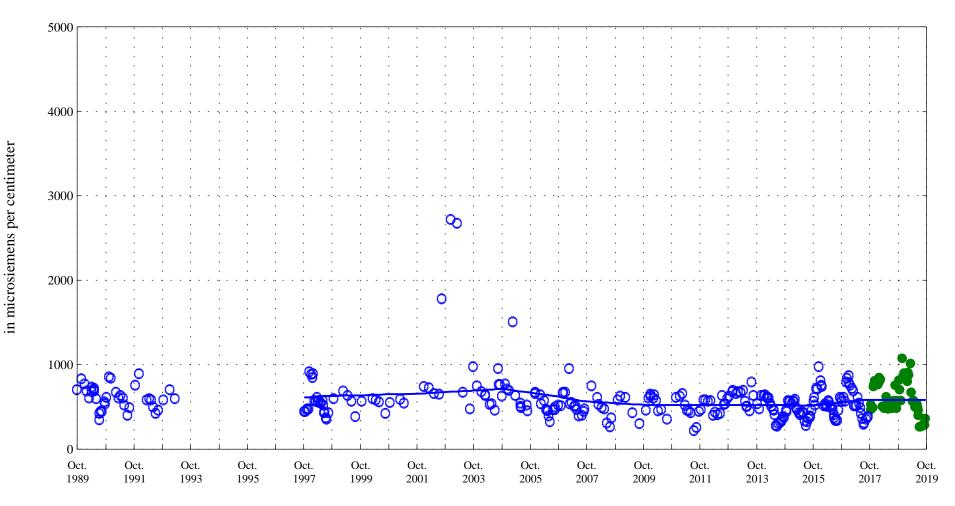

Date

Specific conductance,

Arkansas River at Moffat Street at Pueblo, Co., station 07099970.

Date

Current Data, Cool Season Std
Historic Data, Cool Season Std

 $\odot \odot \odot \odot$  Current Data, Warm Season Std  $\odot \odot \odot \odot$  Historic Data, Warm Season Std