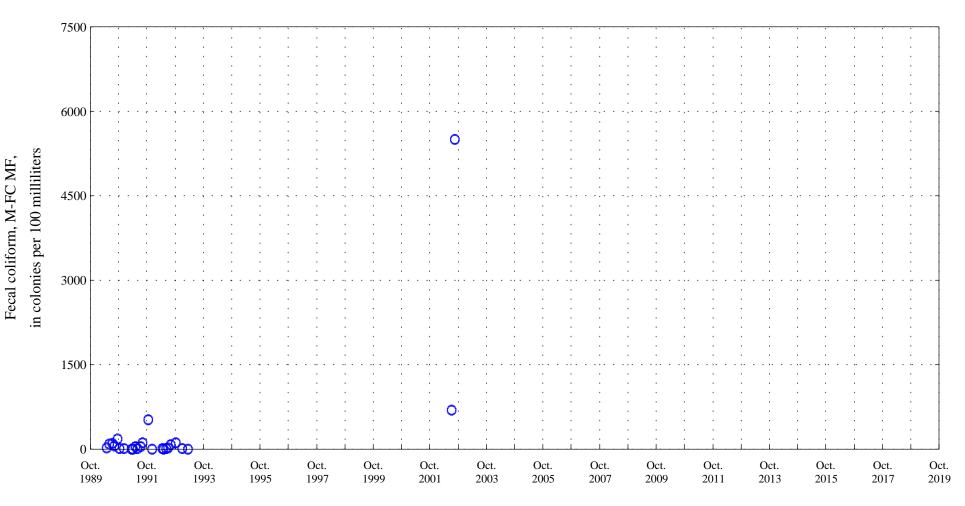

Date

OOO Historic Data

Arkansas River at Moffat Street at Pueblo, Co., station 07099970.

Date

**OOO** Historic Data

Arkansas River at Moffat Street at Pueblo, Co., station 07099970.

Date

OOO Historic Data