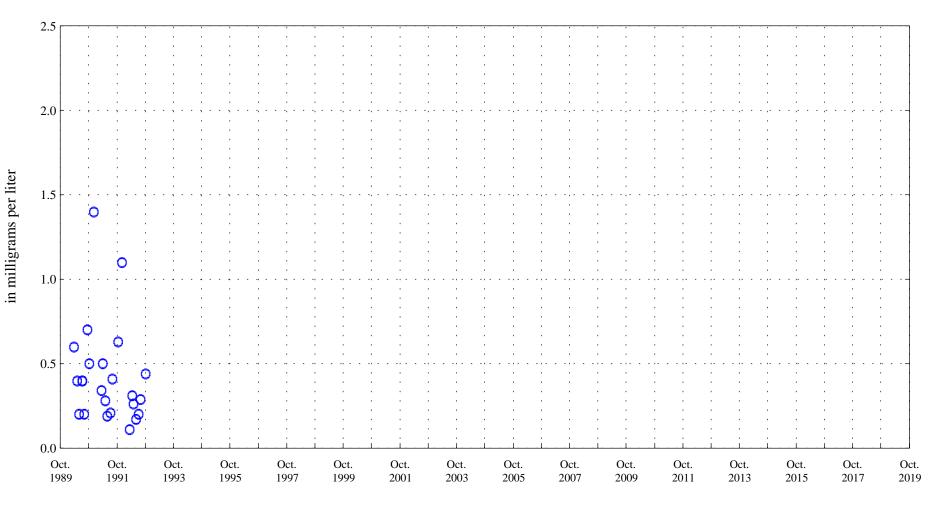

Date

Arkansas River at Moffat Street at Pueblo, Co., station 07099970.

Date

Current DataHistoric Data

\* \* Historic Censored Data

Lowess

Nitrite plus nitrate, in milligrams per liter

Arkansas River at Moffat Street at Pueblo, Co., station 07099970.