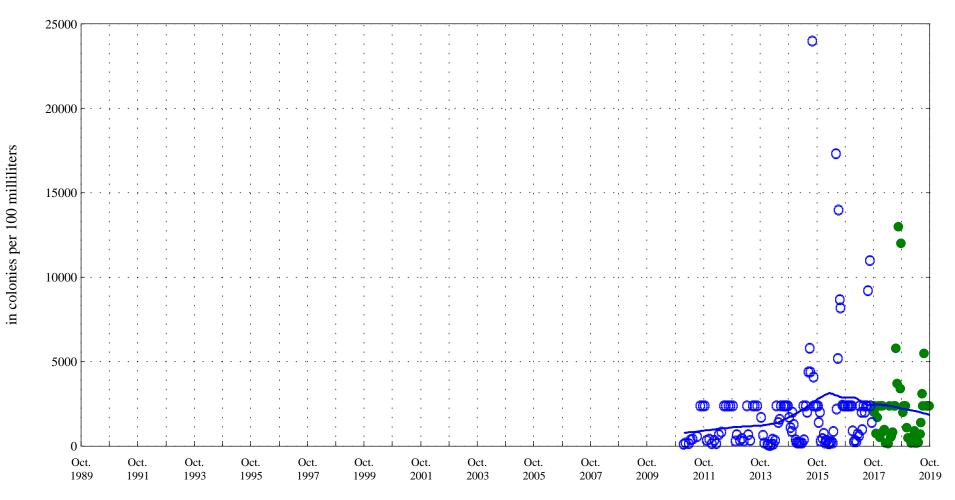

**Recreational Standard 126** 

Arkansas River at Moffat Street at Pueblo, Co., station 07099970.

Date

OOO Historic Data

**Recreational Standard 126** 

Arkansas River at Moffat Street at Pueblo, Co., station 07099970.

Date

OOO Historic Data

Arkansas River at Moffat Street at Pueblo, Co., station 07099970.

Date

**OOO** Historic Data

Arkansas River at Moffat Street at Pueblo, Co., station 07099970.

Date

OOO Historic Data