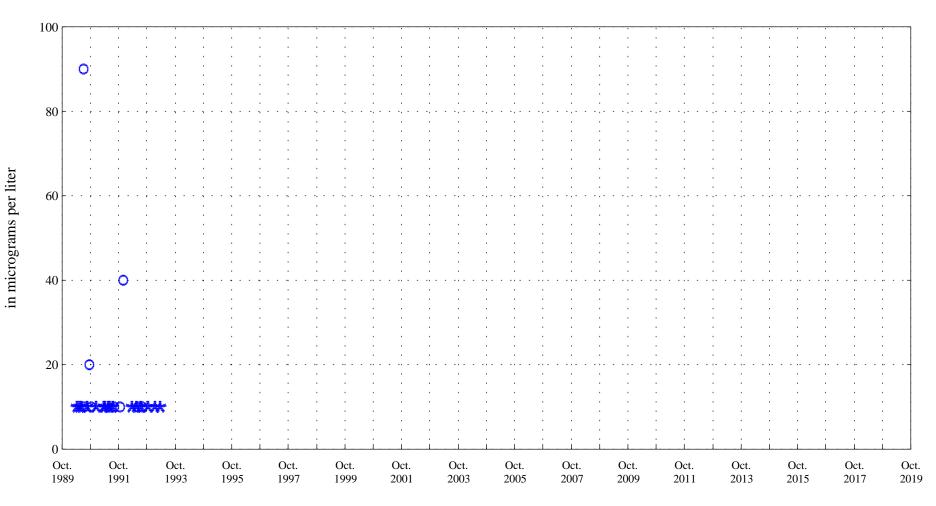

Date

\* \* \* Historic Censored Data

OOO Historic Data

Arkansas River at Moffat Street at Pueblo, Co., station 07099970.

Date

\* \* \* Historic Censored Data

OOO Historic Data

Arkansas River at Moffat Street at Pueblo, Co., station 07099970.