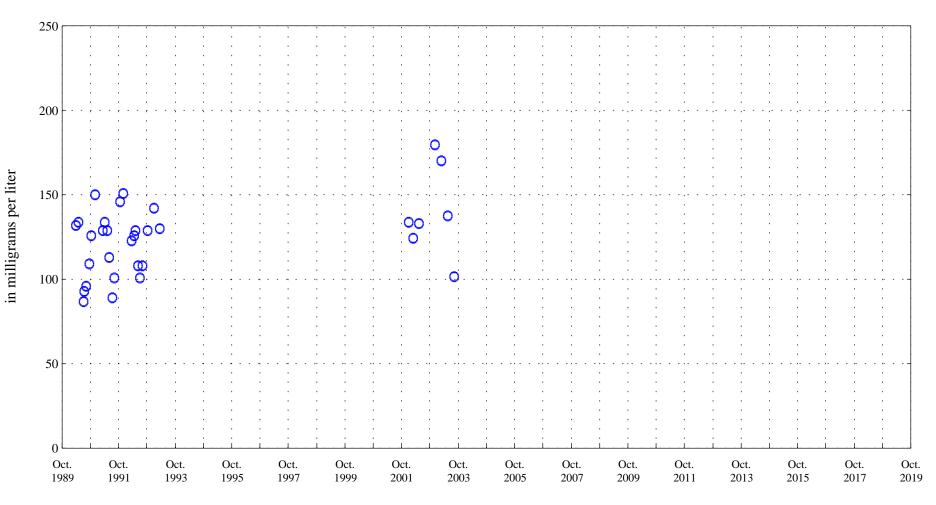

Date

Arkansas River at Moffat Street at Pueblo, Co., station 07099970.

Date

OOO Historic Data

Lowess

Dissolved solids, sum of constituents,

Arkansas River at Moffat Street at Pueblo, Co., station 07099970.

Date