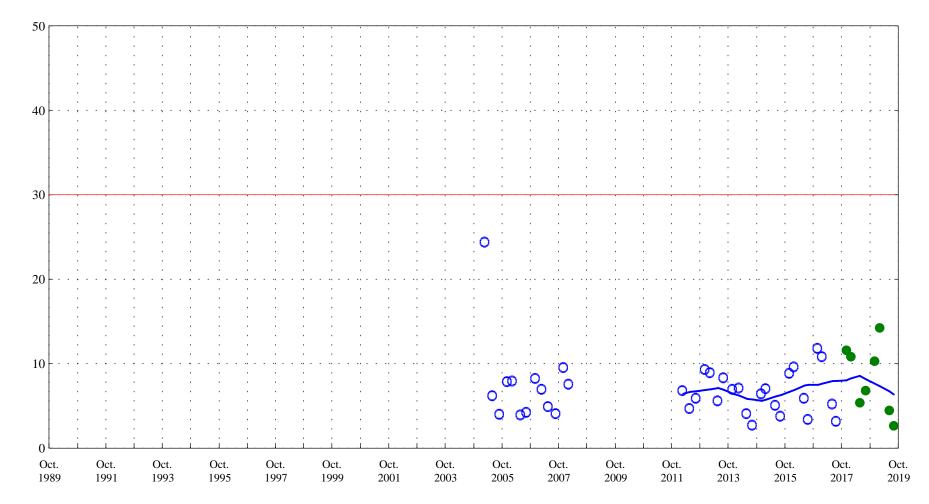

Zinc, unfiltered,

Arkansas River at Moffat Street at Pueblo, Co., station 07099970.

Date

in micrograms per liter

Selenium,

Arkansas River at Moffat Street at Pueblo, Co., station 07099970.

Date

OOO Historic Data