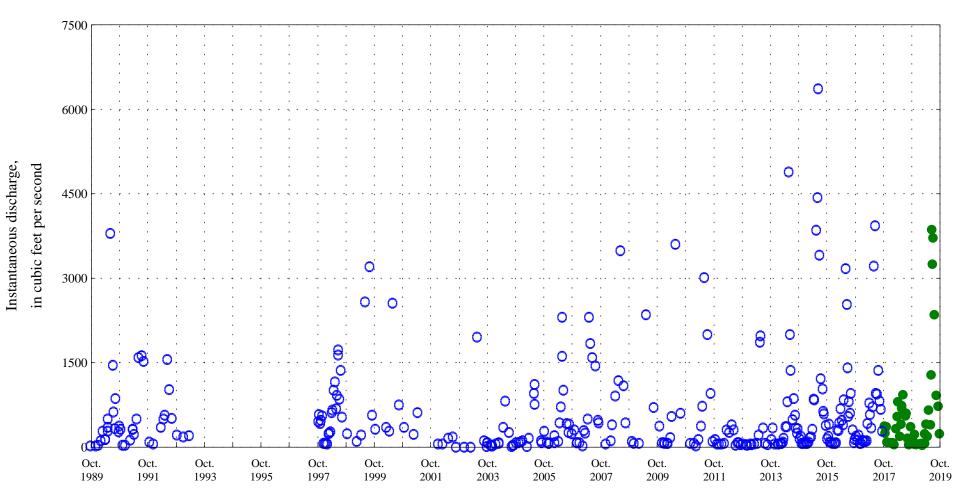

Arkansas River at Moffat Street at Pueblo, Co., station 07099970.

Date

Current Data
OOO Historic Data

Arkansas River at Moffat Street at Pueblo, Co., station 07099970.

Date

Current Data

OOO Historic Data

Aquatic Life Standard 5.0