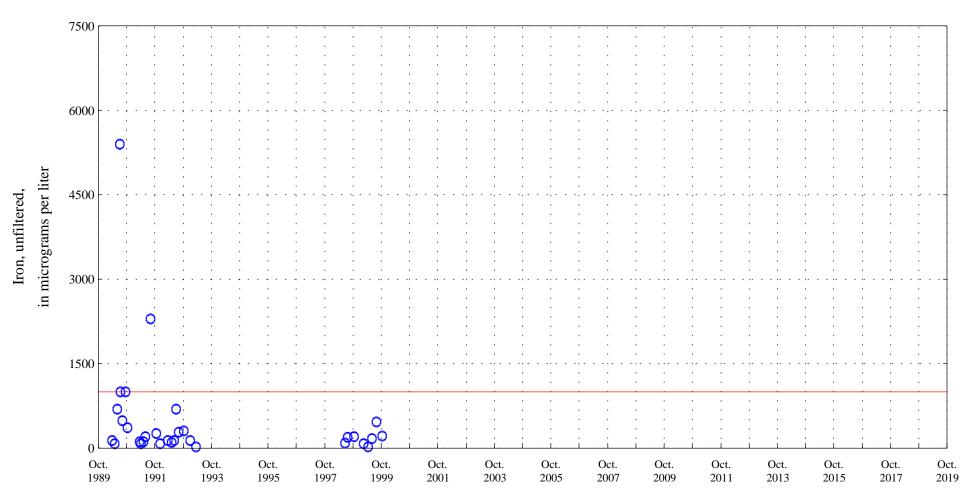

Arkansas River at Moffat Street at Pueblo, Co., station 07099970.

Date

\* \* \* Historic Censored Data

**OOO** Historic Data

Iron,

Arkansas River at Moffat Street at Pueblo, Co., station 07099970.

Date

OOO Historic Data

Aquatic Life Chronic Standard 1,000

Arkansas River at Moffat Street at Pueblo, Co., station 07099970.

Date

\* \* \* Historic Censored Data

**OOO** Historic Data

Aquatic Life Acute Standard 190 Aquatic Life Chronic Standard 7.4