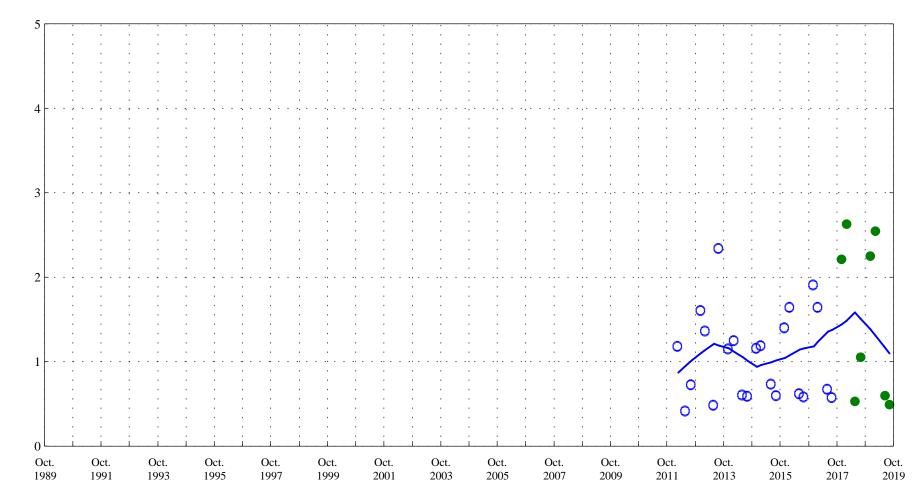

Date

**USGS** 

Total nitrogen, unfiltered, in milligrams per liter

Arkansas River at Moffat Street at Pueblo, Co., station 07099970.

Date

• Current Data

Historic Censored Data \*

Lowess