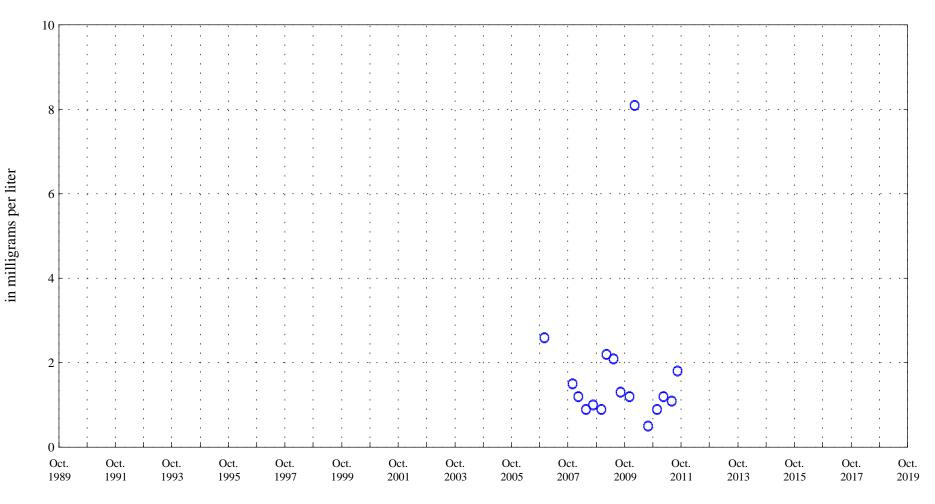

Arkansas River at Moffat Street at Pueblo, Co., station 07099970.

Date

Lowess

OOO Historic Data

in milligrams per liter

Magnesium,

Arkansas River at Moffat Street at Pueblo, Co., station 07099970.

Date