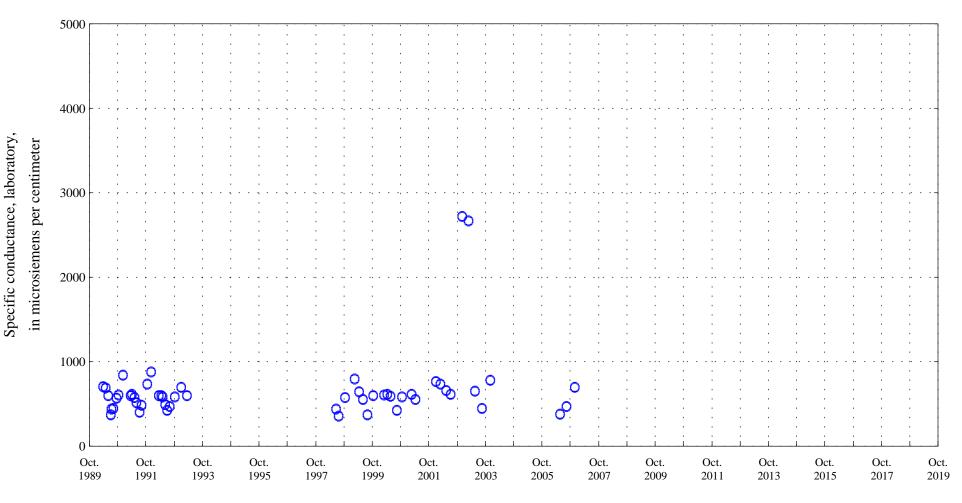

Date

Specific conductance,

Arkansas River at Moffat Street at Pueblo, Co., station 07099970.

Date

Current Data, Cool Season Std
Historic Data, Cool Season Std

 $\odot \odot \odot \odot$  Current Data, Warm Season Std  $\odot \odot \odot \odot$  Historic Data, Warm Season Std