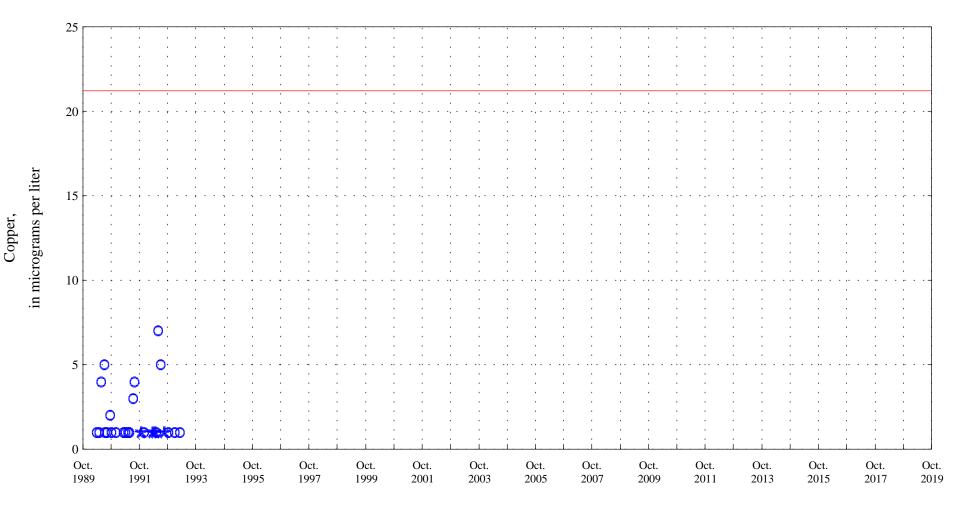

Aquatic Life Acute Standard 34.8 Aquatic Life Chronic Standard 21.2

Arkansas River at Moffat Street at Pueblo, Co., station 07099970.

Date

\* \* \* Historic Censored Data

OOO Historic Data

Copper, unfiltered,