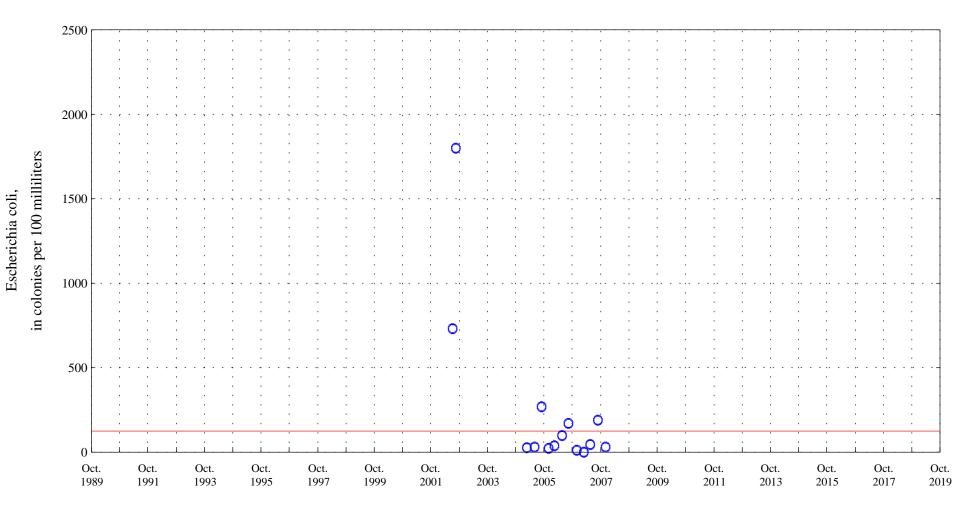

**Recreational Standard 126** 

Arkansas River at Moffat Street at Pueblo, Co., station 07099970.

Date

OOO Historic Data

**Recreational Standard 126** 

Arkansas River at Moffat Street at Pueblo, Co., station 07099970.