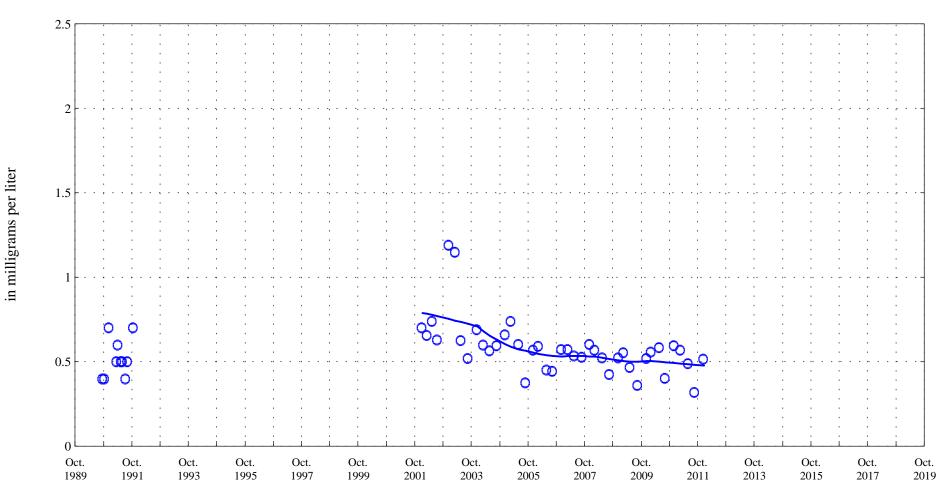

Arkansas River at Moffat Street at Pueblo, Co., station 07099970.

Date

OOO Historic Data

Lowess

Fluoride,

Arkansas River at Moffat Street at Pueblo, Co., station 07099970.

Date

OOO Historic Data