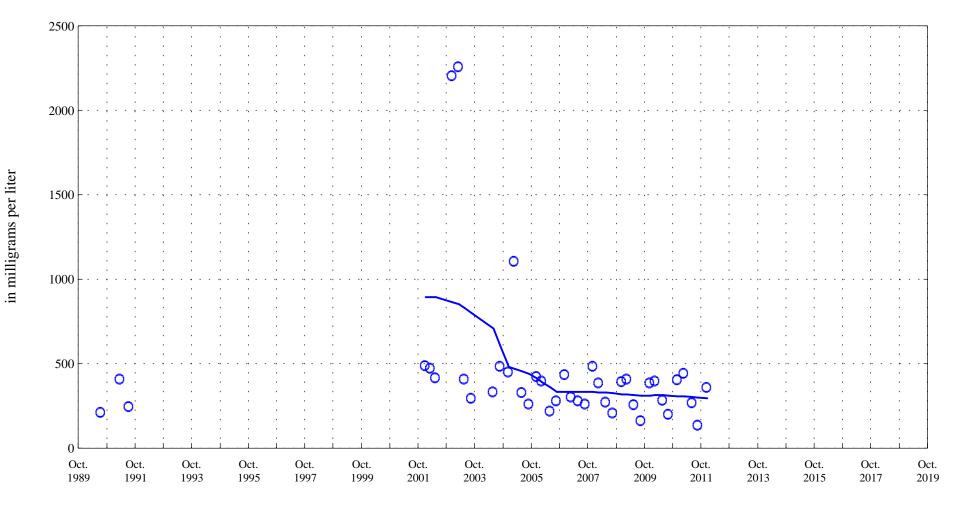

Date

Arkansas River at Moffat Street at Pueblo, Co., station 07099970.

Date

OOO Historic Data

Lowess

Dissolved solids, sum of constituents,

Arkansas River at Moffat Street at Pueblo, Co., station 07099970.

Date