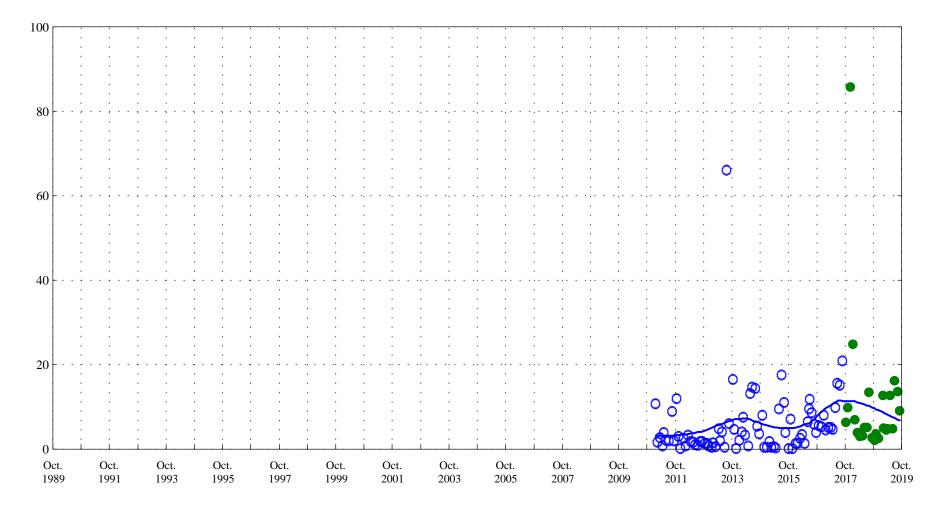

Date

Arkansas River at Moffat Street at Pueblo, Co., station 07099970.

Date

OOO Historic Data

Lowess

Dissolved solids, sum of constituents,

Arkansas River at Moffat Street at Pueblo, Co., station 07099970.

Date