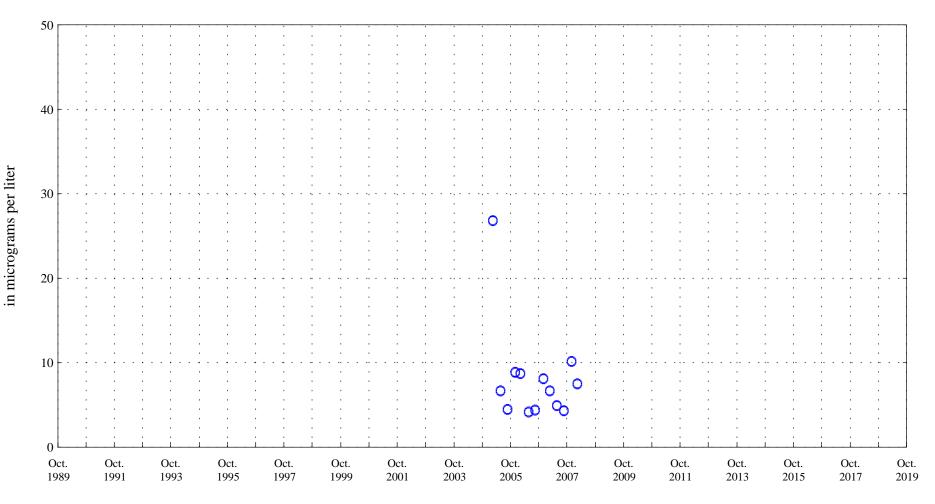

Zinc, unfiltered,

Arkansas River at Moffat Street at Pueblo, Co., station 07099970.

Date

in micrograms per liter

Selenium,

Arkansas River at Moffat Street at Pueblo, Co., station 07099970.

Date

OOO Historic Data