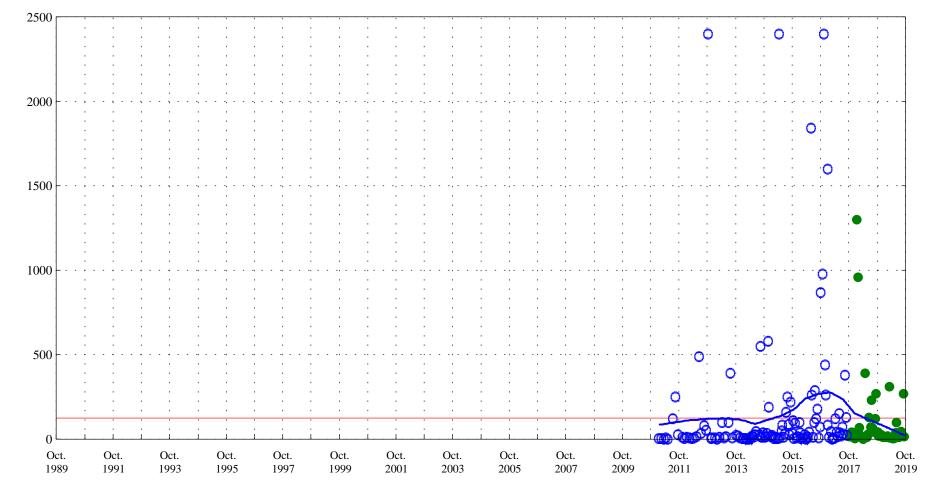

**Recreational Standard 126** 

Arkansas River at Moffat Street at Pueblo, Co., station 07099970.

Date

OOO Historic Data

**Recreational Standard 126** 

Arkansas River at Moffat Street at Pueblo, Co., station 07099970.