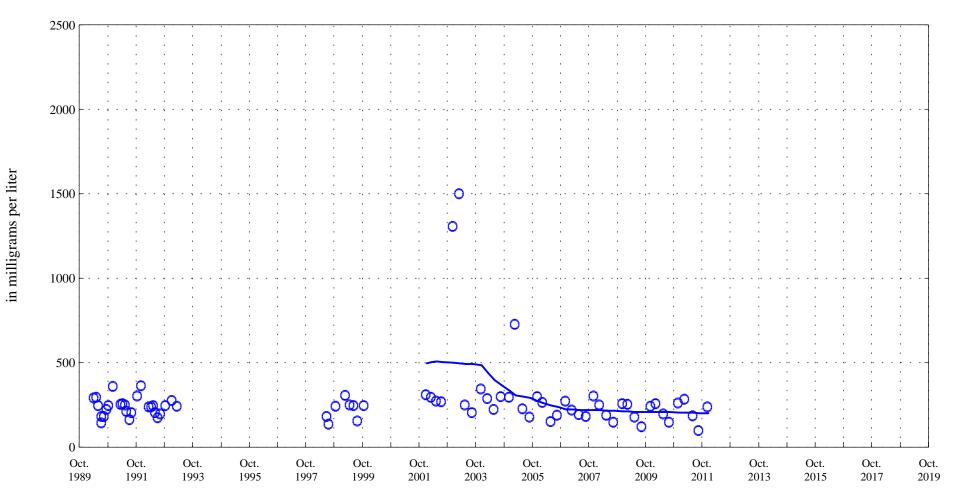

Date

Arkansas River at Moffat Street at Pueblo, Co., station 07099970.

Date

OOO Historic Data

Lowess

Dissolved solids, sum of constituents,

Arkansas River at Moffat Street at Pueblo, Co., station 07099970.

Date