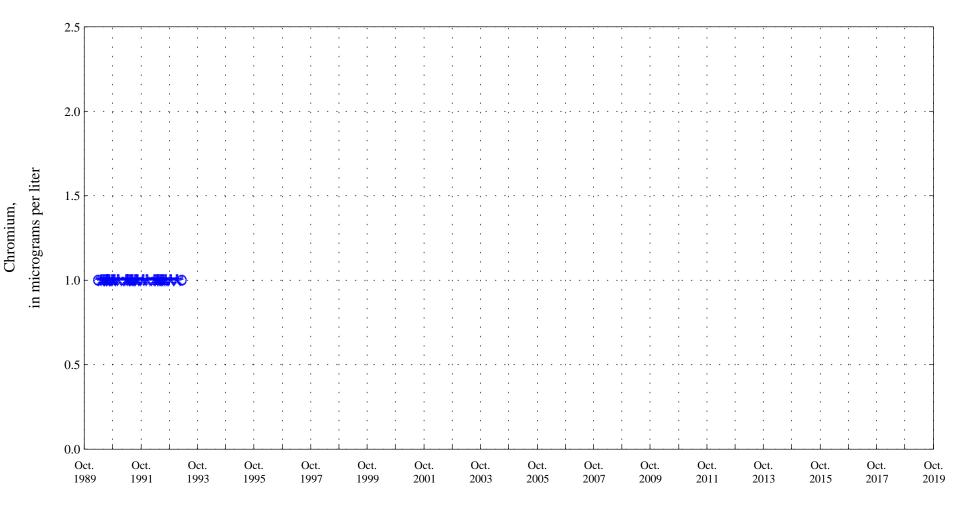

Date

\* \* \* Historic Censored Data

OOO Historic Data

Arkansas River at Moffat Street at Pueblo, Co., station 07099970.

Date

\* \* \* Historic Censored Data

OOO Historic Data

Arkansas River at Moffat Street at Pueblo, Co., station 07099970.

Date

\* \* \* Historic Censored Data

OOO Historic Data

Chromium, unfiltered,

Arkansas River at Moffat Street at Pueblo, Co., station 07099970.

Date

\* \* \* Historic Censored Data

**OOO** Historic Data