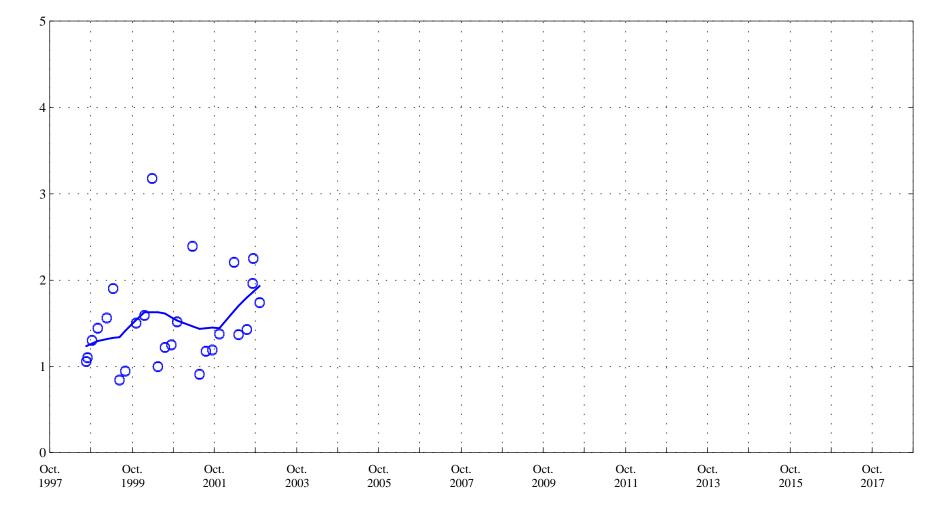

Fraser River below Crooked Creek at Tabernash, CO., station 09033300.

Date

**OOO** Historic Data

Lowess

Magnesium,

Fraser River below Crooked Creek at Tabernash, CO., station 09033300.

Date

**OOO** Historic Data