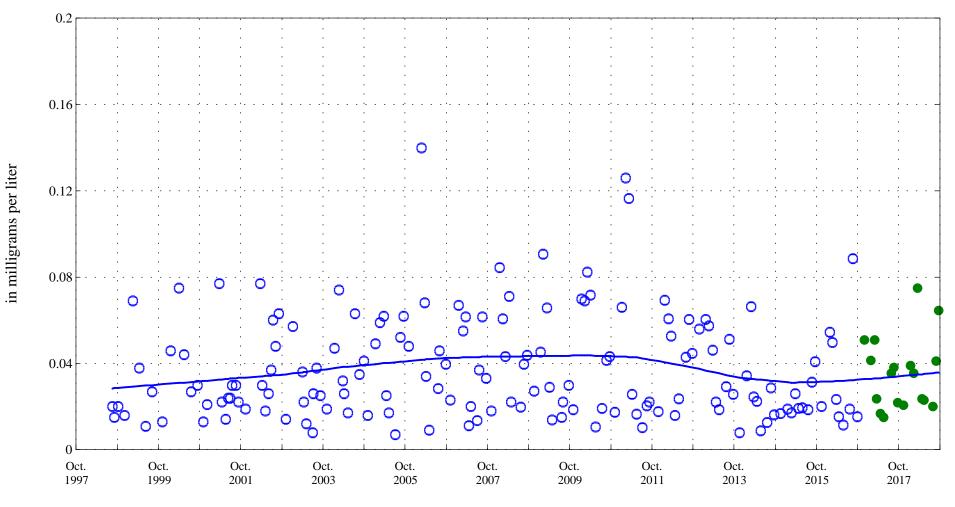

Lowess

Human Health Based Water Supply Chronic Standard 250

Sulfate,

Fraser River below Crooked Creek at Tabernash, CO., station 09033300.

Date

**OOO** Historic Data

Lowess

Ammonia plus organic nitrogen,

Fraser River below Crooked Creek at Tabernash, CO., station 09033300.

Date

**OOO** Historic Data

Lowess

Fraser River below Crooked Creek at Tabernash, CO., station 09033300.

Fraser River below Crooked Creek at Tabernash, CO., station 09033300.