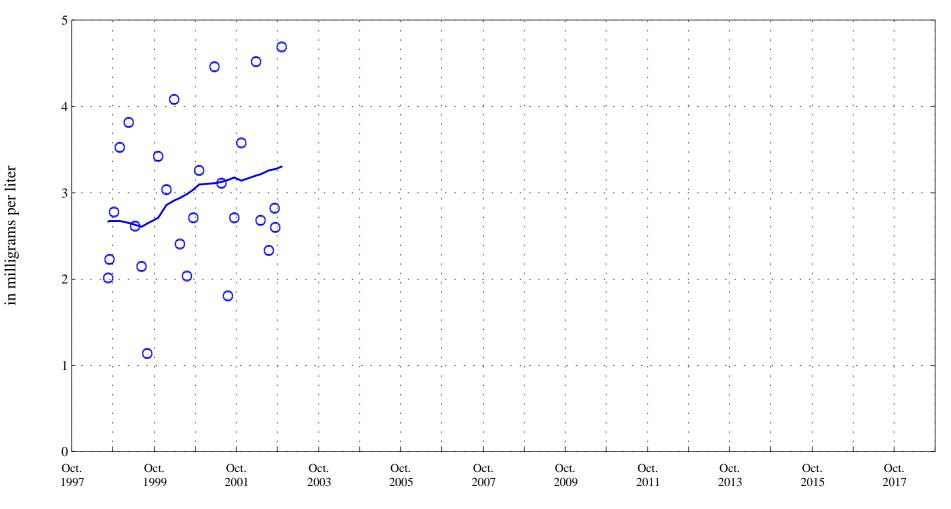

Lowess

in milligrams per liter

Potassium,

Fraser River below Crooked Creek at Tabernash, CO., station 09033300.

Date

**OOO** Historic Data

Lowess

Sodium,