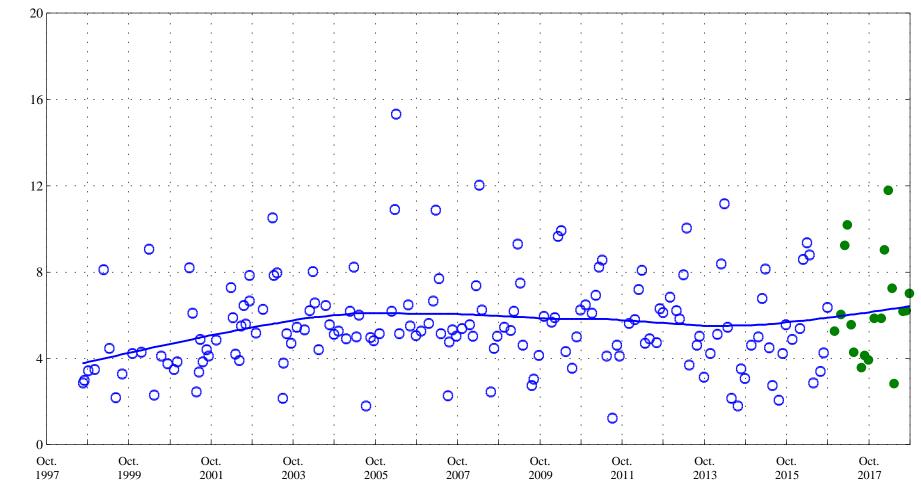

Temperature,

Fraser River below Crooked Creek at Tabernash, CO., station 09033300.

Date

**OOO** Historic Data

Lowess

Residue,

Fraser River below Crooked Creek at Tabernash, CO., station 09033300.

Date