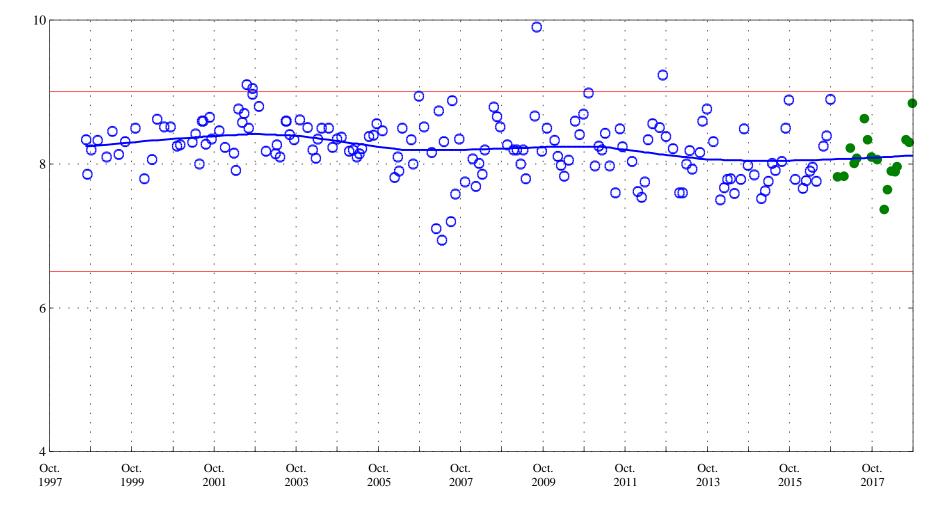

**OOO** Historic Data

Aquatic Life Standard 6.0

Dissolved oxygen,

Date

Aquatic Life Standard 6.5 to 9.0

**OOO** Historic Data

**USGS** 

pH, in standard units

Fraser River below Crooked Creek at Tabernash, CO., station 09033300.

Date

Aquatic Life Standard 6.5 to 9.0

pH, laboratory, in standard units

Fraser River below Crooked Creek at Tabernash, CO., station 09033300.