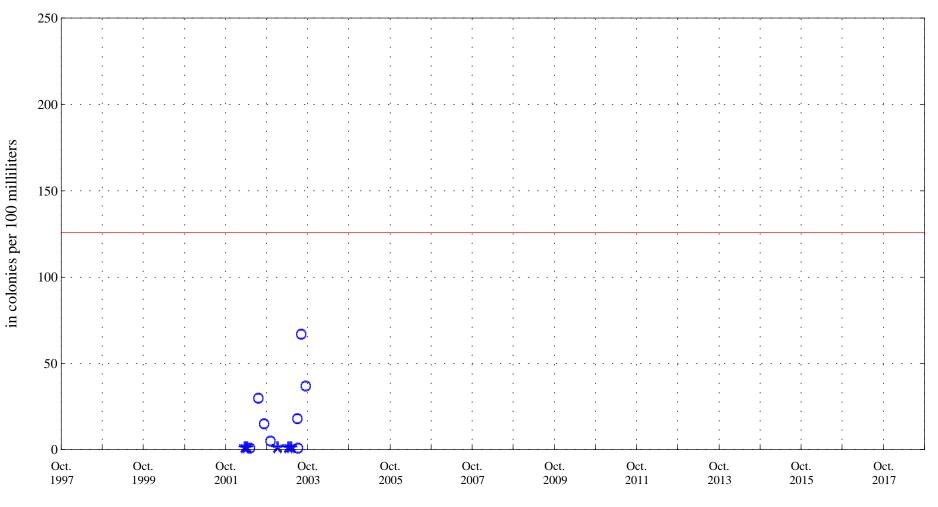

Date

Fraser River below Crooked Creek at Tabernash, CO., station 09033300.

Date

★ ★ ★ Historic Censored Data

**OOO** Historic Data

Recreation E Standard 126

Escherichia coli, m-TEC, MF,

Fraser River below Crooked Creek at Tabernash, CO., station 09033300.