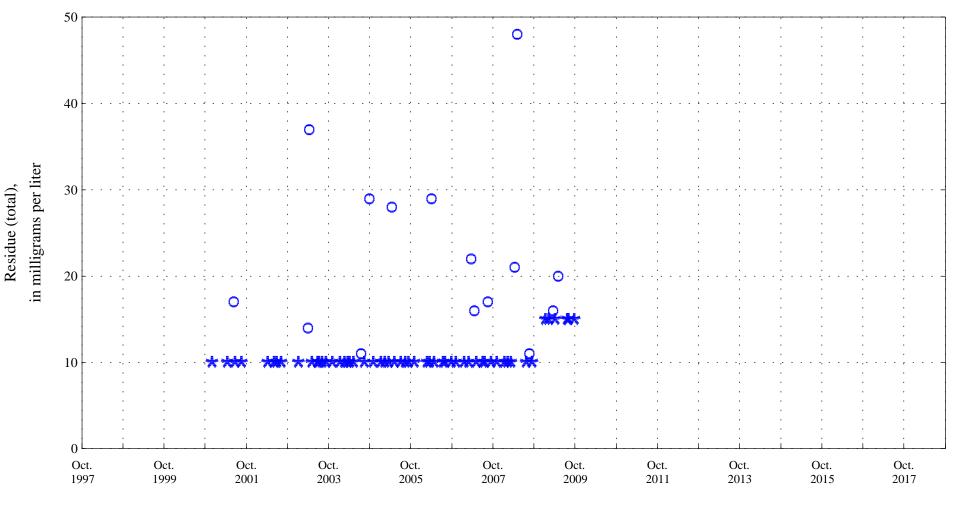

Temperature,

Fraser River below Crooked Creek at Tabernash, CO., station 09033300.

Date

**OOO** Historic Data

Lowess

Residue,

Fraser River below Crooked Creek at Tabernash, CO., station 09033300.

Date