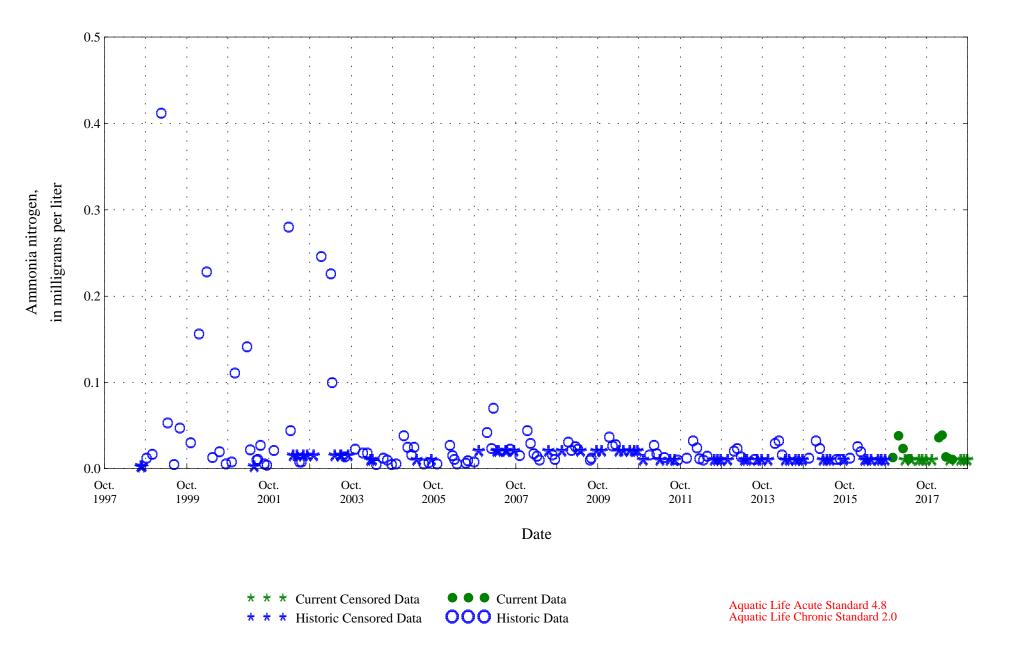

Fraser River below Crooked Creek at Tabernash, CO., station 09033300.

Date

**OOO** Historic Data

Lowess

Fraser River below Crooked Creek at Tabernash, CO., station 09033300.

Fraser River below Crooked Creek at Tabernash, CO., station 09033300.

**OOO** Historic Data

Human Health Based Water Supply Acute Standard 10.0

\*

\*

★ Historic Censored Data

Lowess

Nitrite plus nitrate,

Fraser River below Crooked Creek at Tabernash, CO., station 09033300.