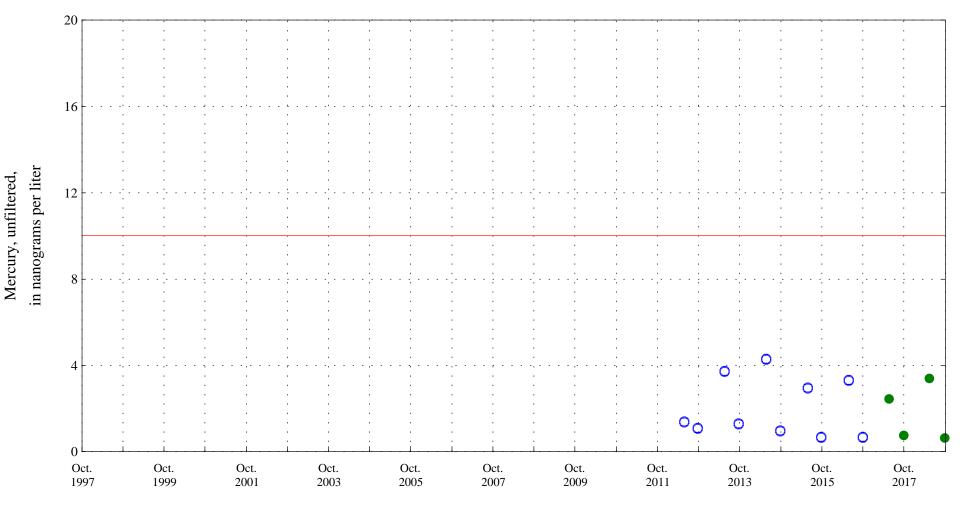

Manganese,

Fraser River below Crooked Creek at Tabernash, CO., station 09033300.

Date

• • • Current Data

**OOO** Historic Data

Aquatic Life Chronic Standard 10.0

Fraser River below Crooked Creek at Tabernash, CO., station 09033300.