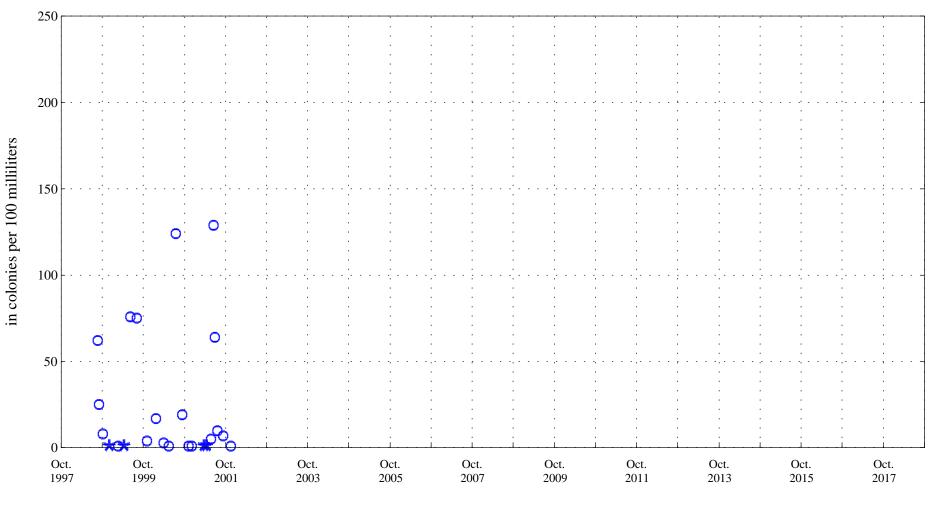

Date

Fraser River below Crooked Creek at Tabernash, CO., station 09033300.

Date

★ ★ ★ Historic Censored Data

**OOO** Historic Data

Recreation E Standard 126

Escherichia coli, m-TEC, MF,

Fraser River below Crooked Creek at Tabernash, CO., station 09033300.

Date

★ ★ ★ Historic Censored Data

**OOO** Historic Data

Fecal coliform, M-FC MF,

Fraser River below Crooked Creek at Tabernash, CO., station 09033300.

Date

**OOO** Historic Data

Lowess