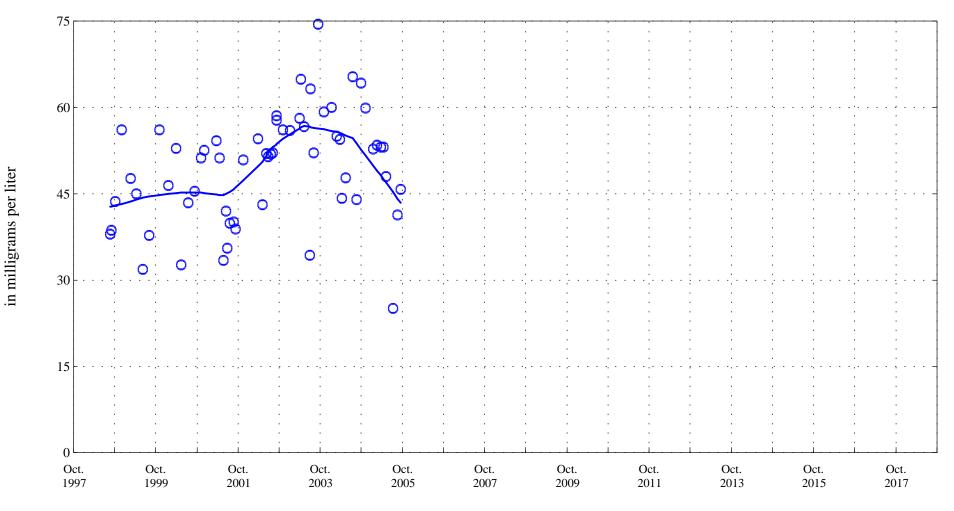

Date

★ ★ ★ Historic Censored Data

**OOO** Historic Data

Fraser River below Crooked Creek at Tabernash, CO., station 09033300.

Date

**OOO** Historic Data

Lowess

Calcium,