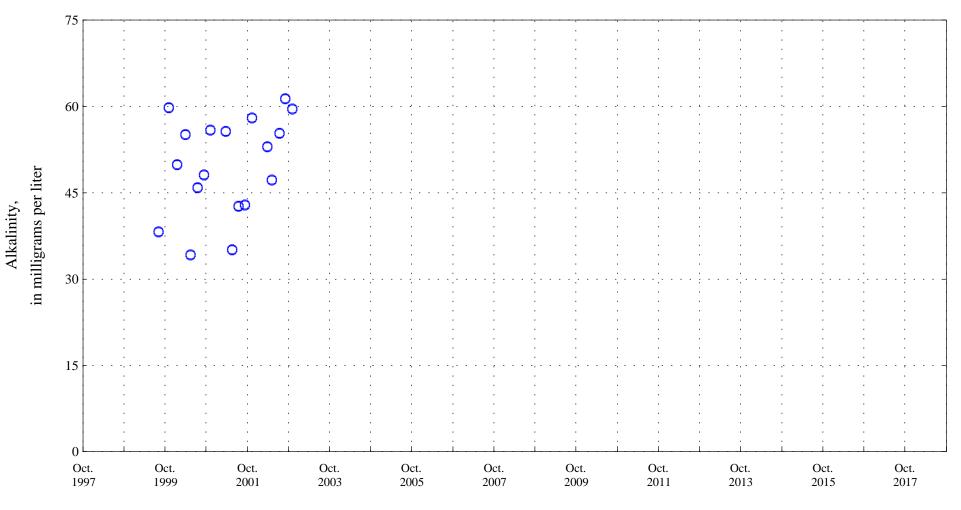

**OOO** Historic Data

Lowess

Fraser River below Crooked Creek at Tabernash, CO., station 09033300.

Date

**OOO** Historic Data

Lowess

Hardness,

Fraser River below Crooked Creek at Tabernash, CO., station 09033300.