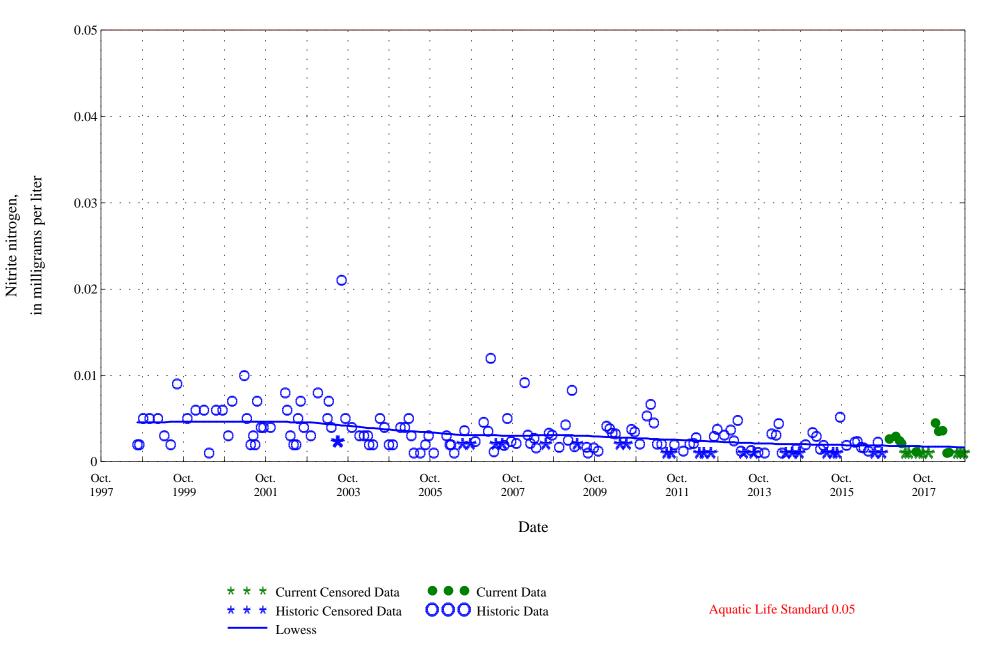

**OOO** Historic Data

Human Health Based Water Supply Acute Standard 10.0

\*

\*

★ Historic Censored Data

Lowess

Nitrite plus nitrate,

Fraser River below Crooked Creek at Tabernash, CO., station 09033300.