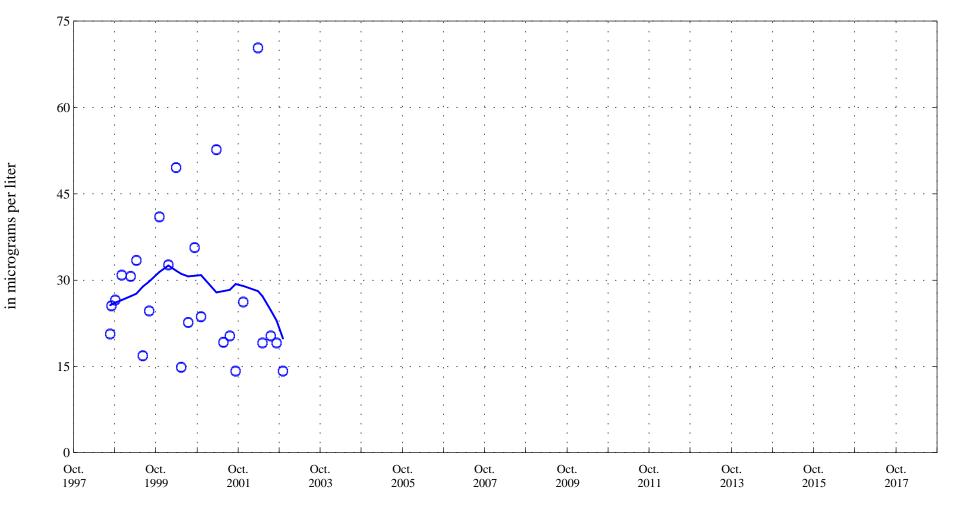

Human Health Based Water Supply Chronic Standard 300

Iron,

Fraser River below Crooked Creek at Tabernash, CO., station 09033300.

Date

**OOO** Historic Data

Lowess

Aquatic Life Acute Standard 2,403 Aquatic Life Chronic Standard 1,328

Manganese,

Fraser River below Crooked Creek at Tabernash, CO., station 09033300.

Date

• • • Current Data

**OOO** Historic Data

Aquatic Life Chronic Standard 10.0

Fraser River below Crooked Creek at Tabernash, CO., station 09033300.