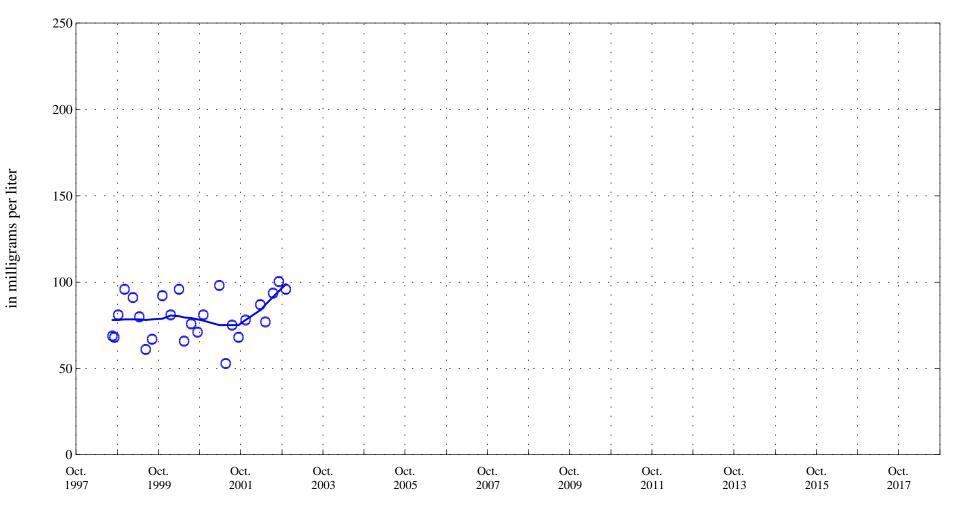

Temperature,

Fraser River below Crooked Creek at Tabernash, CO., station 09033300.

Date

**OOO** Historic Data

Lowess

Residue,

Fraser River below Crooked Creek at Tabernash, CO., station 09033300.

Date