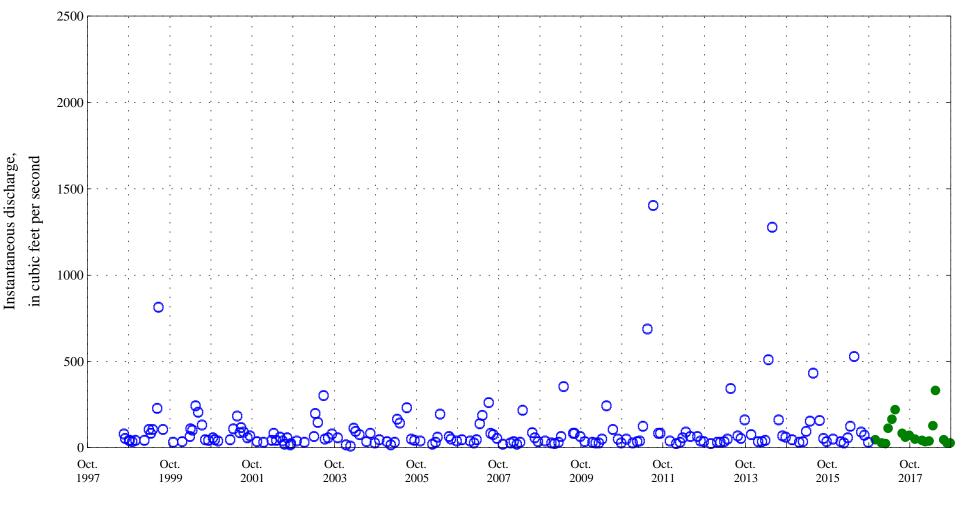

Fraser River below Crooked Creek at Tabernash, CO., station 09033300.

Date

• Current Data **OOO** Historic Data

Fraser River below Crooked Creek at Tabernash, CO., station 09033300.

Date

• • • Current Data