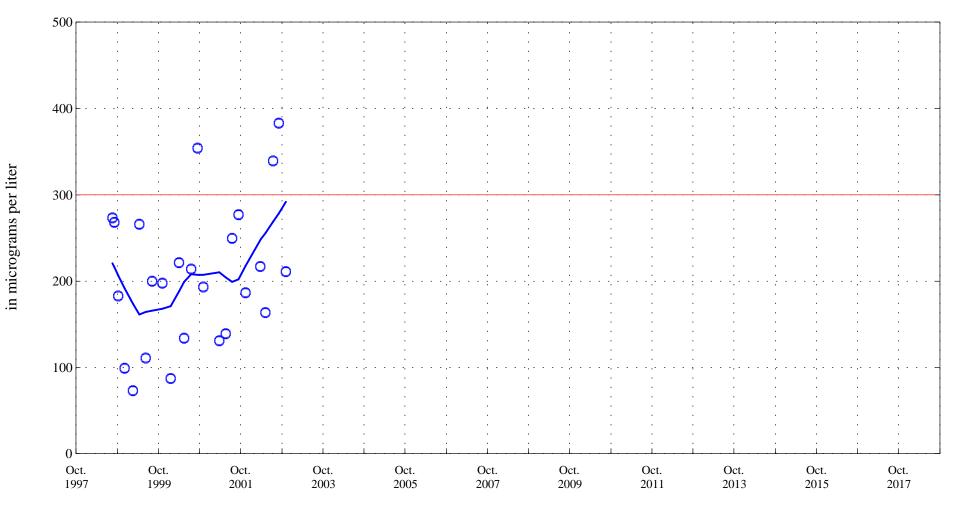

Human Health Based Water Supply Chronic Standard 300

Iron,

Fraser River below Crooked Creek at Tabernash, CO., station 09033300.

Date

**OOO** Historic Data

Lowess

Aquatic Life Acute Standard 2,403 Aquatic Life Chronic Standard 1,328