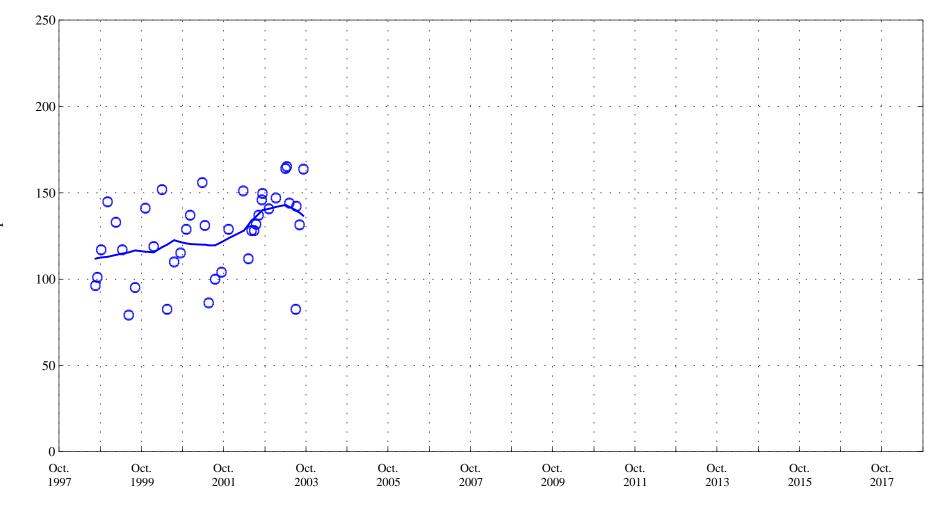

Date

**OOO** Historic Data

Lowess

Specific conductance, laboratory, in microsiemens per centimeter

Fraser River below Crooked Creek at Tabernash, CO., station 09033300.

Date

Specific conductance,

Fraser River below Crooked Creek at Tabernash, CO., station 09033300.