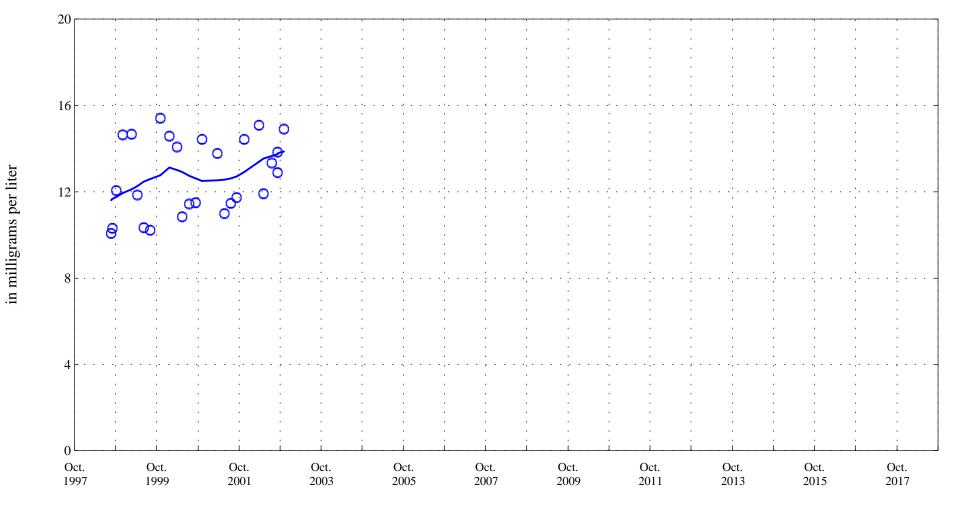

Lowess

in milligrams per liter

Potassium,

Fraser River below Crooked Creek at Tabernash, CO., station 09033300.

Date

**OOO** Historic Data

Lowess

Sodium,