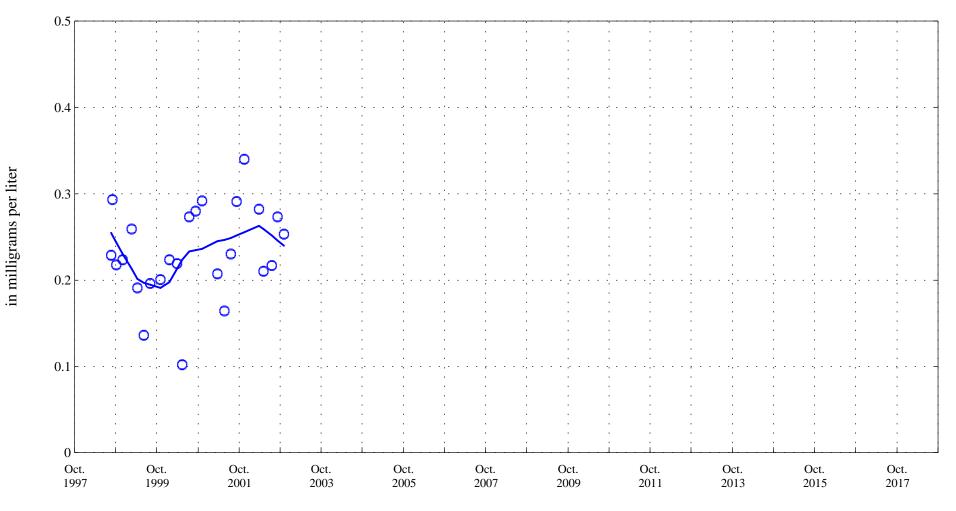

Lowess

in milligrams per liter

Potassium,

Fraser River below Crooked Creek at Tabernash, CO., station 09033300.

Date

**OOO** Historic Data

Lowess

Sodium,