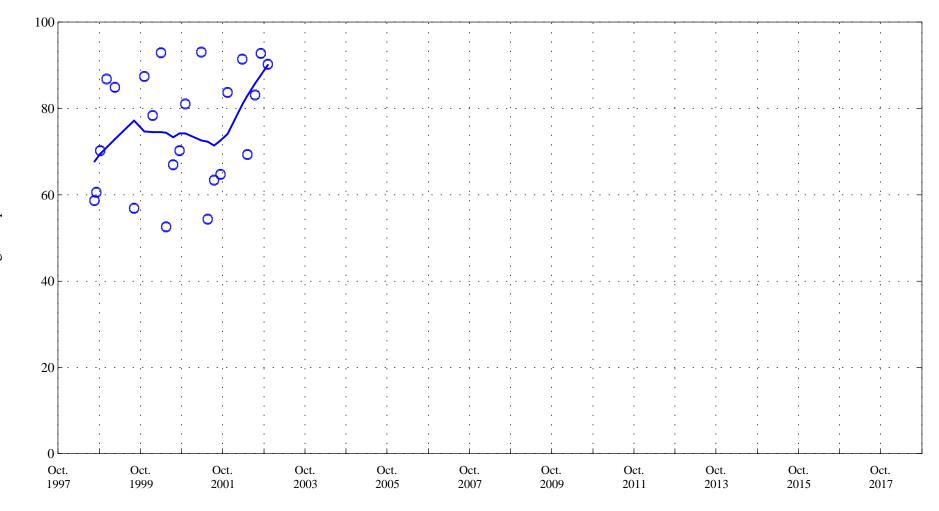

**OOO** Historic Data

Lowess

Fraser River below Crooked Creek at Tabernash, CO., station 09033300.

Date

**OOO** Historic Data

Lowess

Hardness,

Fraser River below Crooked Creek at Tabernash, CO., station 09033300.