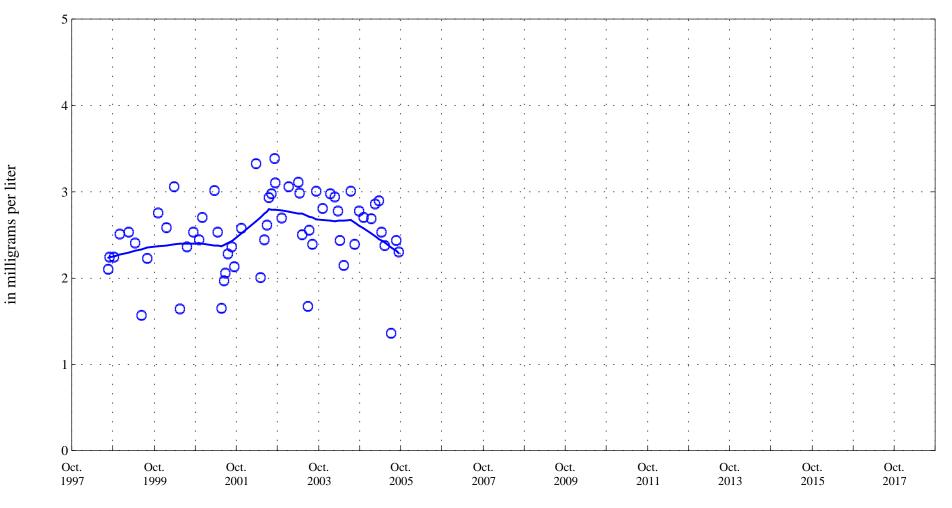

Date

★ ★ ★ Historic Censored Data

**OOO** Historic Data

Fraser River below Crooked Creek at Tabernash, CO., station 09033300.

Date

**OOO** Historic Data

Lowess

Calcium,