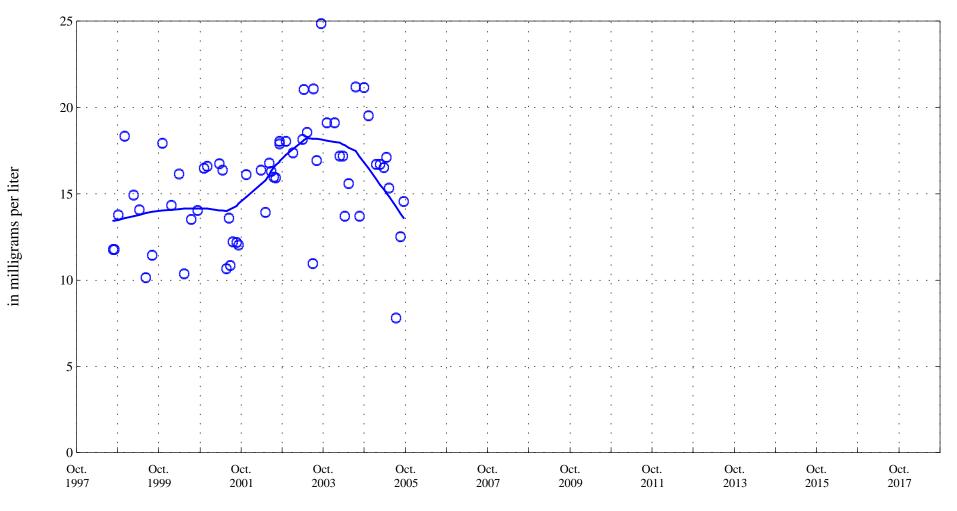

**OOO** Historic Data

Lowess

Fraser River below Crooked Creek at Tabernash, CO., station 09033300.

Date

**OOO** Historic Data

Lowess

Hardness,

Fraser River below Crooked Creek at Tabernash, CO., station 09033300.