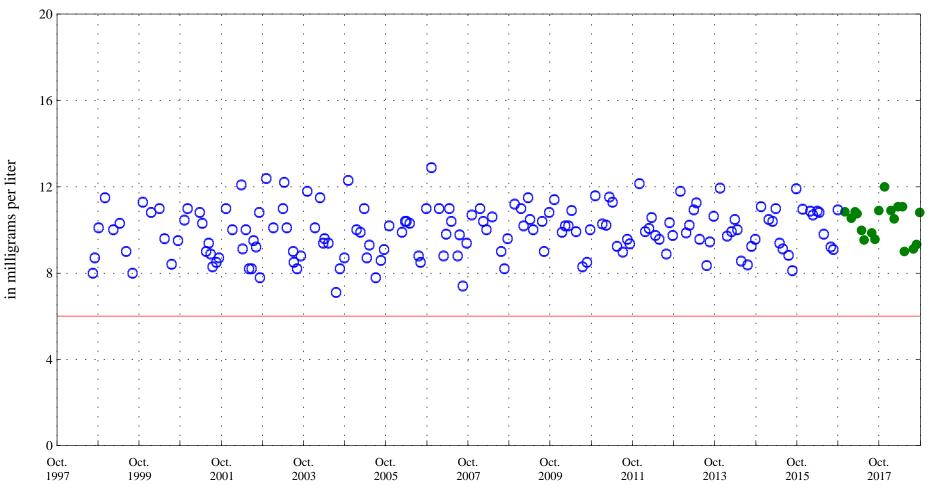

**OOO** Historic Data

Aquatic Life Standard 6.0

Dissolved oxygen,

Date

Aquatic Life Standard 6.5 to 9.0

**OOO** Historic Data

**USGS** 

pH, in standard units