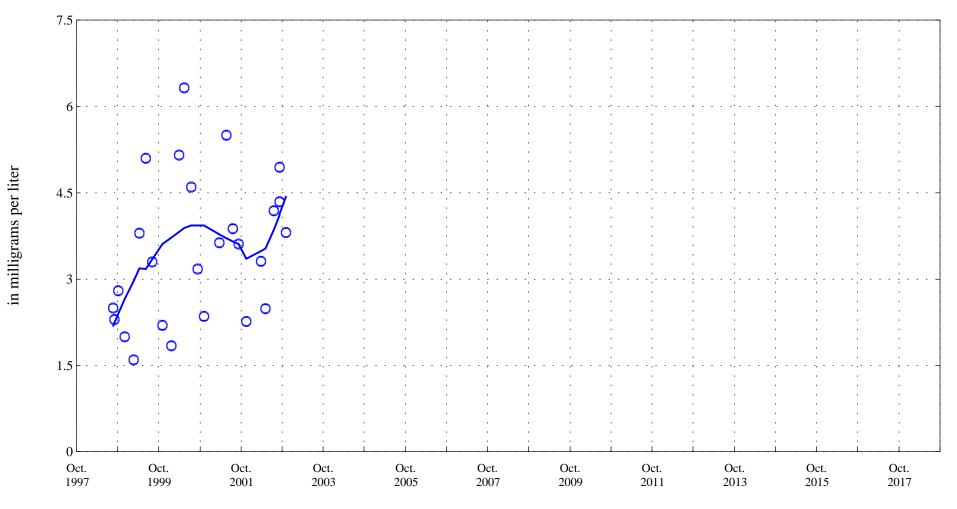

**OOO** Historic Data

Lowess

Fraser River below Crooked Creek at Tabernash, CO., station 09033300.

Date

**OOO** Historic Data

Lowess

Hardness,

Fraser River below Crooked Creek at Tabernash, CO., station 09033300.