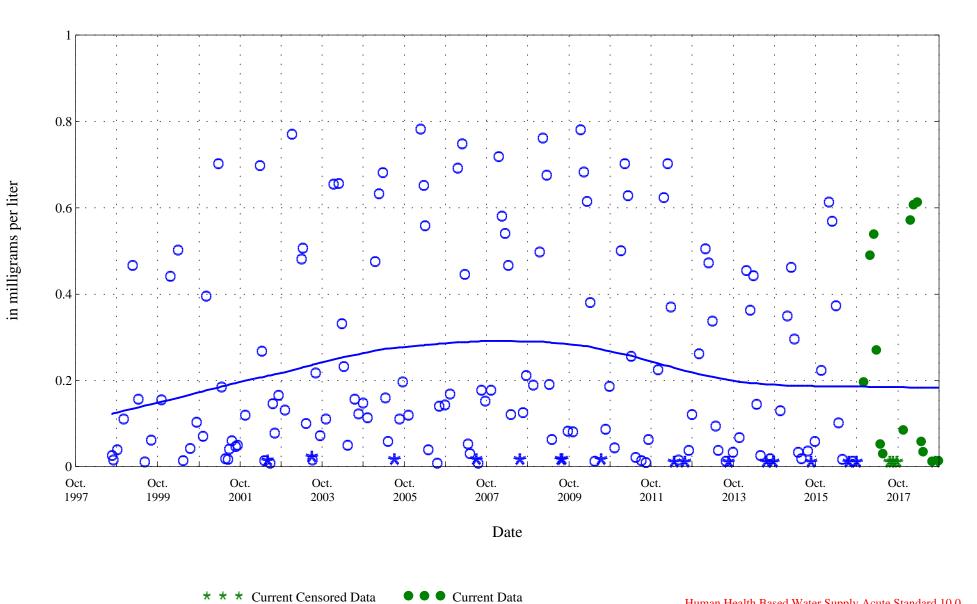

**OOO** Historic Data

Human Health Based Water Supply Acute Standard 10.0

\*

\*

★ Historic Censored Data

Lowess

Nitrite plus nitrate,

Fraser River below Crooked Creek at Tabernash, CO., station 09033300.