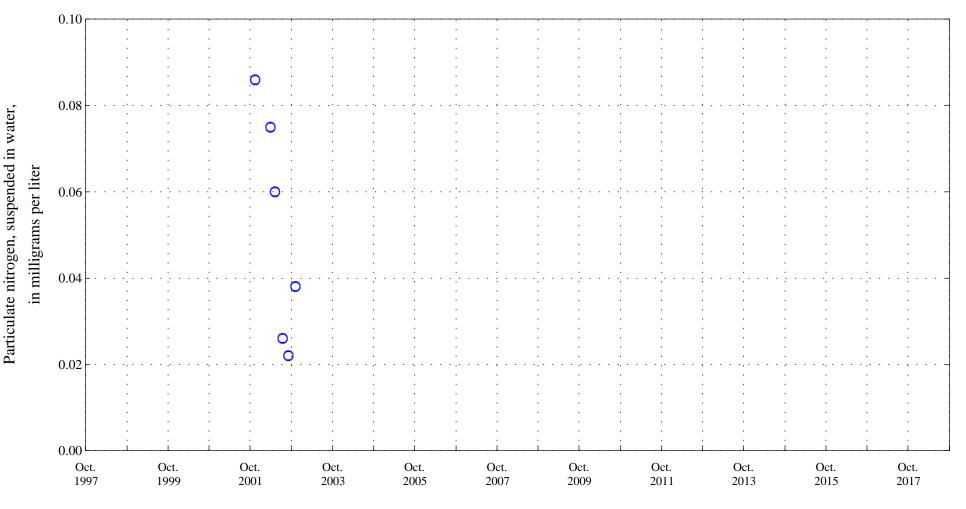

Lowess

Human Health Based Water Supply Chronic Standard 250

Sulfate,

Fraser River below Crooked Creek at Tabernash, CO., station 09033300.

Date

**OOO** Historic Data

Lowess

Ammonia plus organic nitrogen,

Fraser River below Crooked Creek at Tabernash, CO., station 09033300.

Date

**OOO** Historic Data

Lowess

Fraser River below Crooked Creek at Tabernash, CO., station 09033300.

Fraser River below Crooked Creek at Tabernash, CO., station 09033300.