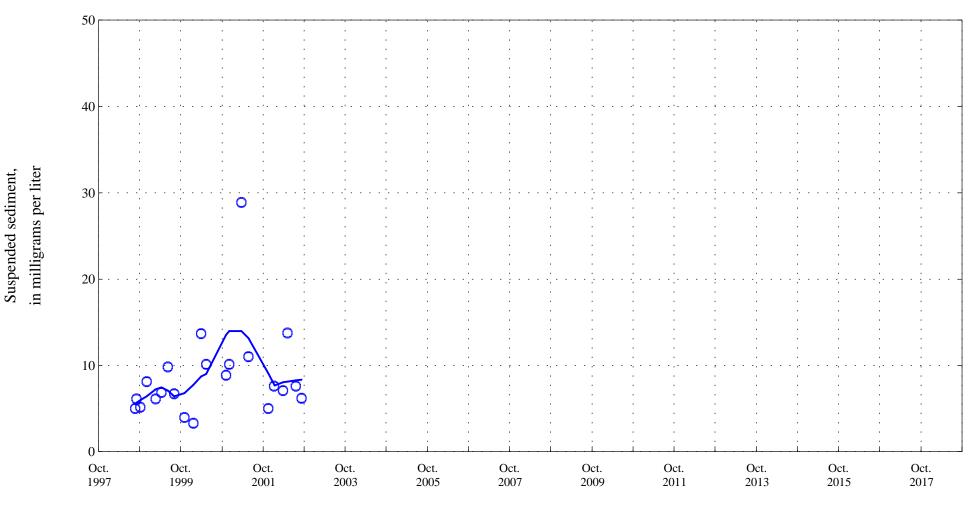

Temperature,

Fraser River below Crooked Creek at Tabernash, CO., station 09033300.

Date

**OOO** Historic Data

Lowess

Residue,

Fraser River below Crooked Creek at Tabernash, CO., station 09033300.

Date