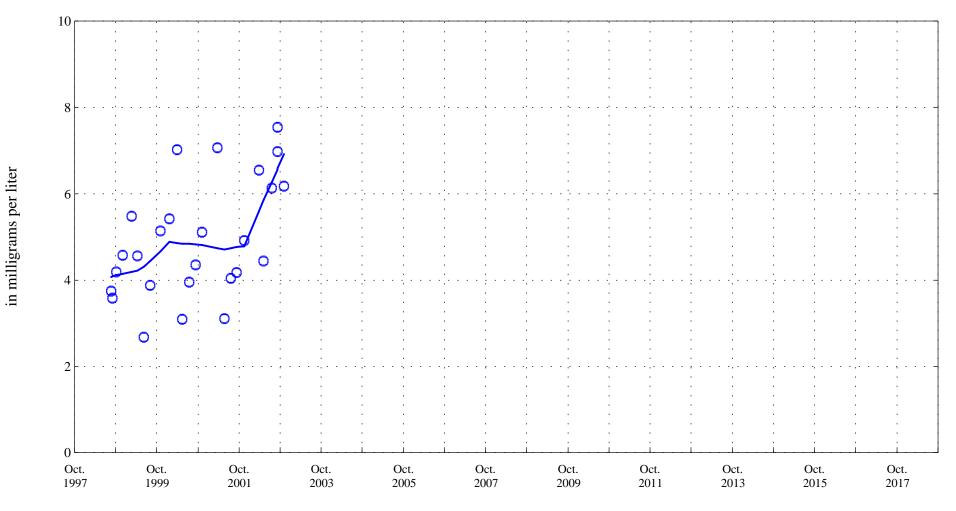

**OOO** Historic Data

Lowess

Fraser River below Crooked Creek at Tabernash, CO., station 09033300.

Date

**OOO** Historic Data

Lowess

Hardness,

Fraser River below Crooked Creek at Tabernash, CO., station 09033300.

Date

★ ★ ★ Historic Censored Data

**OOO** Historic Data

Fraser River below Crooked Creek at Tabernash, CO., station 09033300.

Date

**OOO** Historic Data

Lowess

Calcium,