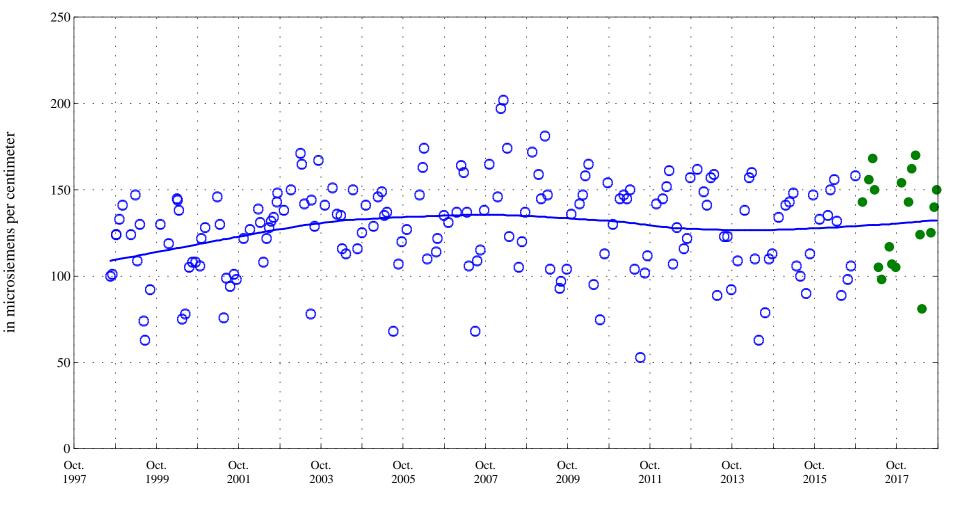

Date

**OOO** Historic Data

Lowess

Specific conductance, laboratory, in microsiemens per centimeter

Fraser River below Crooked Creek at Tabernash, CO., station 09033300.

Date

Specific conductance,

Fraser River below Crooked Creek at Tabernash, CO., station 09033300.