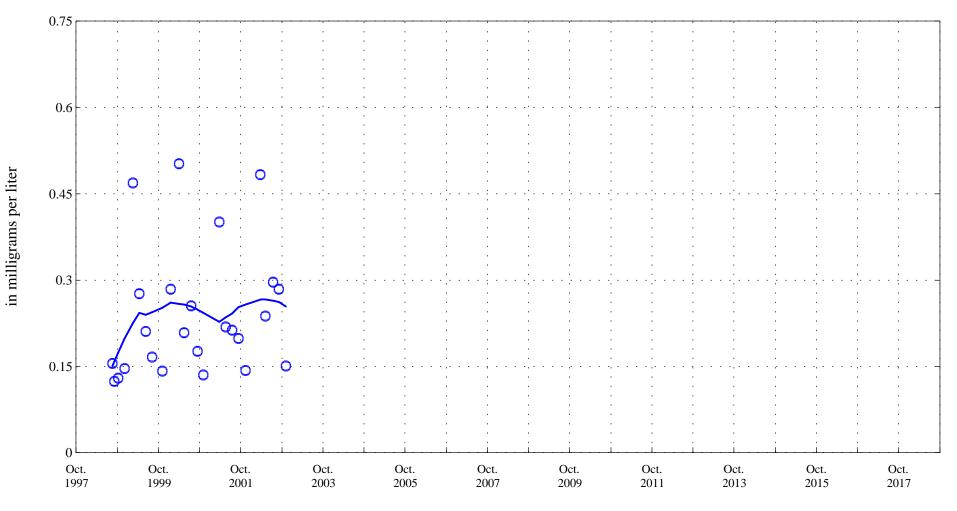

in milligrams per liter

Chloride,

Fraser River below Crooked Creek at Tabernash, CO., station 09033300.

Date

**OOO** Historic Data

Lowess

Human Health Based Water Supply Chronic Standard 2.0

Fluoride