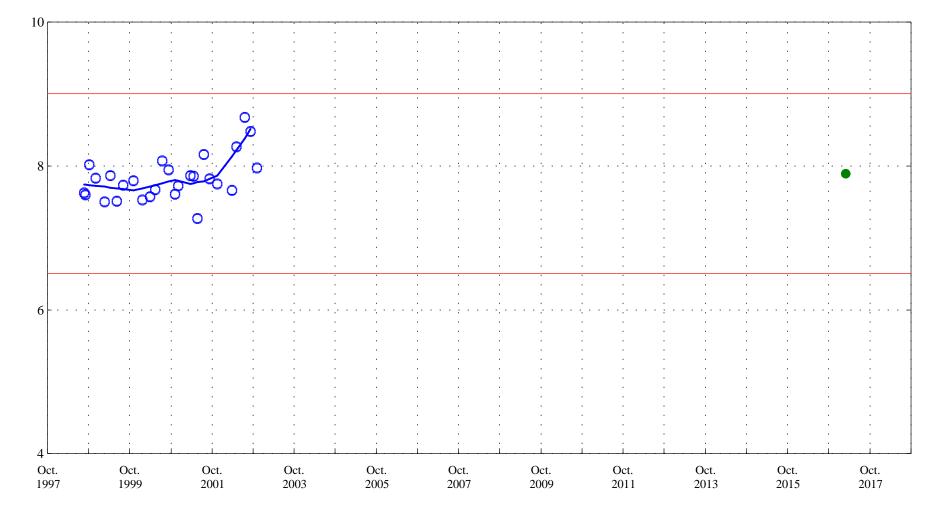

Fraser River below Crooked Creek at Tabernash, CO., station 09033300.

Date

Aquatic Life Standard 6.5 to 9.0

pH, laboratory, in standard units

Fraser River below Crooked Creek at Tabernash, CO., station 09033300.