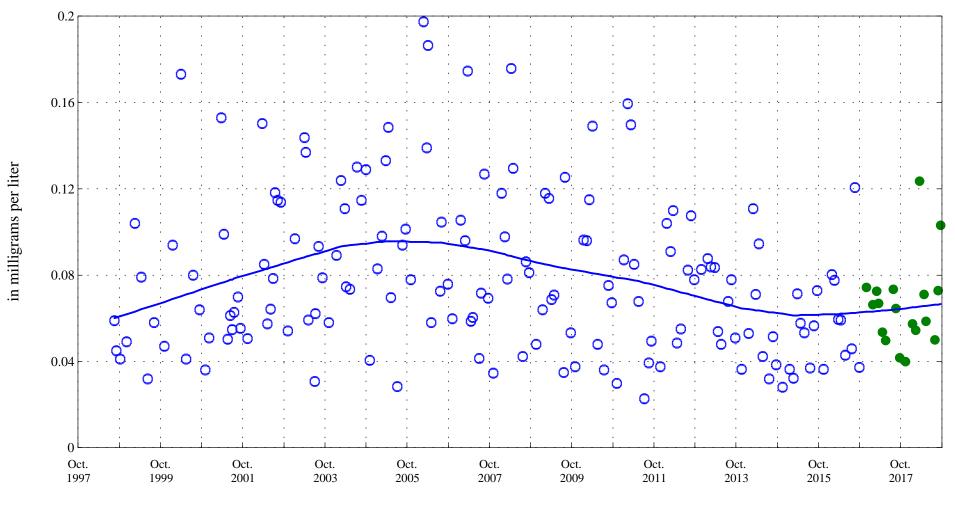

Lowess

in milligrams per liter

Potassium,

Fraser River below Crooked Creek at Tabernash, CO., station 09033300.

Date

**OOO** Historic Data

Lowess

Sodium,