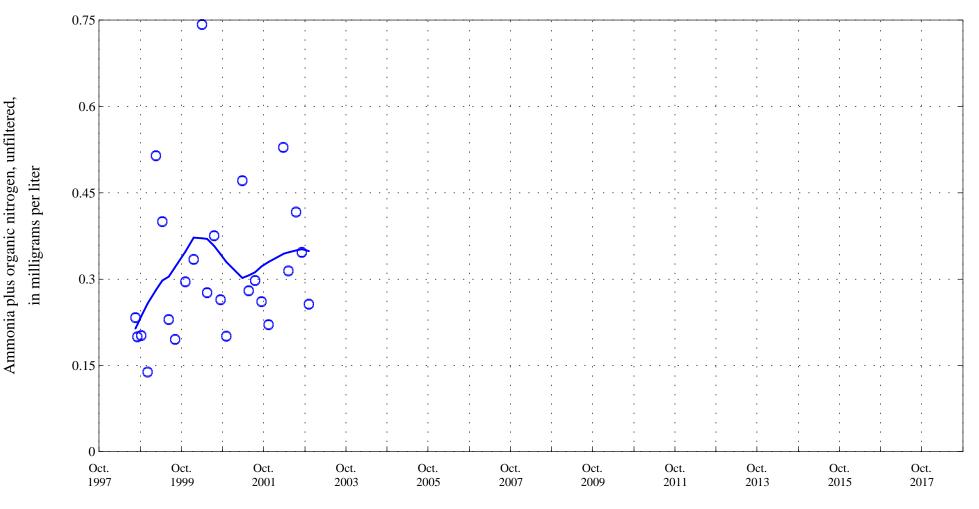

Lowess

Human Health Based Water Supply Chronic Standard 250

Sulfate,

Fraser River below Crooked Creek at Tabernash, CO., station 09033300.

Date

**OOO** Historic Data

Lowess

Ammonia plus organic nitrogen,